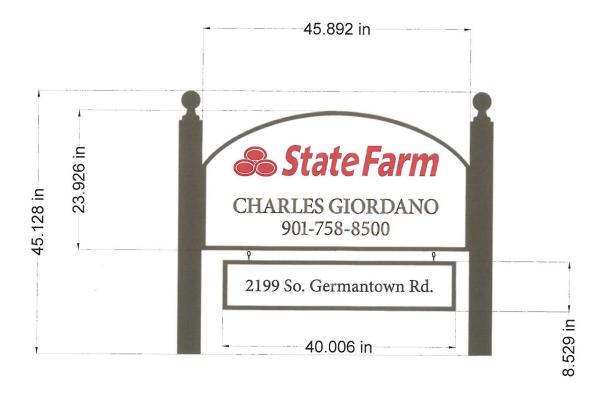

## b. <u>State Farm, Charles Giordano – 2199 S. Germantown Rd – Request Approval of a Ground-Mounted Tenant Identification Sign.</u>

<u>BACKGROUND</u>: The subject property is Lot 4 of the W. H. Drummond's Subdivision. W. H. Drummond's Subdivision was approved by the City of Memphis Planning Commission on July 24, 1946 and the Shelby County Commission on August 2, 1946. The principal structure on the subject property was constructed in 1958. Recent tenants have included Visual Thunder (office use) and Lost in Paradise (retail clothing).

<u>DISCUSSION</u>: The property fronts on both Germantown Rd. and West St. The applicant is requesting approval of one ground-mounted sign on the Germantown Rd. frontage. The specifics of the request are as follows:

Ground sign

| : Location & Height: the sign is proposed to be located on the Germantown Rd. frontage, 10 feet behind the curb. The sign is 3 feet, 10 inches in height.  Content:  Content:  Color: white background; text – red and dark brown Materials: Sintra sign face, with routed letters; pressure treated wood posts  Font: corporate and Times Roman fonts  Sign Area: 7.6 sq. ft.  Logo:  Logo Area: 1.4 sq. ft.  Mounting Structure: Lighting: NA | Ground sign         |                                                                                   |  |  |
|-------------------------------------------------------------------------------------------------------------------------------------------------------------------------------------------------------------------------------------------------------------------------------------------------------------------------------------------------------------------------------------------------------------------------------------------------|---------------------|-----------------------------------------------------------------------------------|--|--|
| Colors & Materials:  Color: white background; text – red and dark brown Materials: Sintra sign face, with routed letters; pressure treated wood posts  Font: corporate and Times Roman fonts  Sign Area: 7.6 sq. ft.  Logo:  Logo Area: 1.4 sq. ft.  Mounting Structure: Wood posts in concrete base                                                                                                                                            | : Location &        | the sign is proposed to be located on the Germantown Rd. frontage, 10 feet behind |  |  |
| Colors & Materials:  Color: white background; text – red and dark brown Materials: Sintra sign face, with routed letters; pressure treated wood posts  Font: corporate and Times Roman fonts  Sign Area: 7.6 sq. ft.  Logo:  Logo Area: 1.4 sq. ft.  Mounting Structure: Wood posts in concrete base                                                                                                                                            | Height:             | the curb. The sign is 3 feet, 10 inches in height.                                |  |  |
| Colors & Materials:  Color: white background; text – red and dark brown Materials: Sintra sign face, with routed letters; pressure treated wood posts  Font: corporate and Times Roman fonts  Sign Area: 7.6 sq. ft.  Logo:  Logo Area: 1.4 sq. ft.  Mounting Structure: Wood posts in concrete base                                                                                                                                            |                     |                                                                                   |  |  |
| Colors & Materials:  Color: white background; text – red and dark brown Materials: Sintra sign face, with routed letters; pressure treated wood posts  Font: corporate and Times Roman fonts  Sign Area: 7.6 sq. ft.  Logo:  Logo Area: 1.4 sq. ft.  Mounting Structure: Wood posts in concrete base                                                                                                                                            |                     |                                                                                   |  |  |
| Colors & Materials:  Color: white background; text – red and dark brown Materials: Sintra sign face, with routed letters; pressure treated wood posts  Font: corporate and Times Roman fonts  Sign Area: 7.6 sq. ft.  Logo:  Logo Area: 1.4 sq. ft.  Mounting Structure:  Wood posts in concrete base                                                                                                                                           | Content:            |                                                                                   |  |  |
| Colors & Materials:  Color: white background; text – red and dark brown Materials: Sintra sign face, with routed letters; pressure treated wood posts  Font: corporate and Times Roman fonts  Sign Area: 7.6 sq. ft.  Logo:  Logo Area: 1.4 sq. ft.  Mounting Structure:  Wood posts in concrete base                                                                                                                                           |                     | CHARLES GIORDANO                                                                  |  |  |
| Color: white background; text – red and dark brown Materials: Sintra sign face, with routed letters; pressure treated wood posts  Font: corporate and Times Roman fonts  Sign Area: 7.6 sq. ft.  Logo:  Logo Area: 1.4 sq. ft.  Mounting Structure: Wood posts in concrete base                                                                                                                                                                 |                     | 901-730-0300                                                                      |  |  |
| Color: white background; text – red and dark brown Materials: Sintra sign face, with routed letters; pressure treated wood posts  Font: corporate and Times Roman fonts  Sign Area: 7.6 sq. ft.  Logo:  Logo Area: 1.4 sq. ft.  Mounting Structure: Wood posts in concrete base                                                                                                                                                                 | Colora & Matariala  |                                                                                   |  |  |
| Materials: Sintra sign face, with routed letters; pressure treated wood posts  Font: corporate and Times Roman fonts  Sign Area: 7.6 sq. ft.  Logo:  Logo Area: 1.4 sq. ft.  Mounting Structure: Wood posts in concrete base                                                                                                                                                                                                                    | Colors & Materials. | Color: white background: text – red and dark brown                                |  |  |
| Treated wood posts  Font: corporate and Times Roman fonts  Sign Area: 7.6 sq. ft.  Logo: 1.4 sq. ft.  Mounting Structure: Wood posts in concrete base                                                                                                                                                                                                                                                                                           |                     | $\mathcal{E}$                                                                     |  |  |
| Font: corporate and Times Roman fonts  Sign Area: 7.6 sq. ft.  Logo: 1.4 sq. ft.  Mounting Structure: Wood posts in concrete base                                                                                                                                                                                                                                                                                                               |                     |                                                                                   |  |  |
| Logo:  Logo Area:  1.4 sq. ft.  Mounting Structure:  Wood posts in concrete base                                                                                                                                                                                                                                                                                                                                                                | Font:               |                                                                                   |  |  |
| Logo Area: 1.4 sq. ft.  Mounting Structure: Wood posts in concrete base                                                                                                                                                                                                                                                                                                                                                                         | Sign Area:          | 7.6 sq. ft.                                                                       |  |  |
| Mounting Wood posts in concrete base Structure:                                                                                                                                                                                                                                                                                                                                                                                                 | Logo:               |                                                                                   |  |  |
| Structure:                                                                                                                                                                                                                                                                                                                                                                                                                                      | Logo Area:          | 1.4 sq. ft.                                                                       |  |  |
| Lighting: NA                                                                                                                                                                                                                                                                                                                                                                                                                                    |                     | Wood posts in concrete base                                                       |  |  |
|                                                                                                                                                                                                                                                                                                                                                                                                                                                 | Lighting:           | NA                                                                                |  |  |

#### **STAFF COMMENTS:**

- 1. The proposed sign complies with size and height requirements of the sign regulations. However, the sign must be located 30 feet behind the curb rather than the 10 feet proposed. That setback places the sign immediately in front of the parking area.
- 2. If approved, the applicant must obtain a permit from the Memphis / Shelby County Office of Code Enforcement prior to installing the signs.