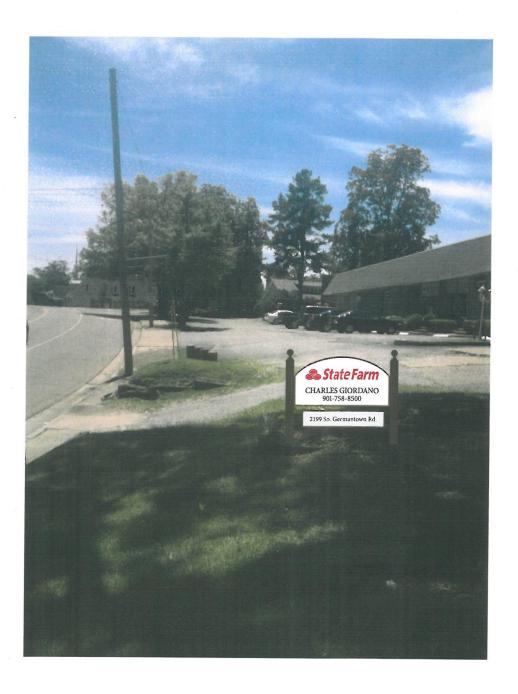

## b. <u>State Farm, Charles Giordano – 2199 S. Germantown Rd – Request Approval of a Ground-Mounted Tenant Identification Sign.</u>

<u>BACKGROUND</u>: The subject property is Lot 4 of the W. H. Drummond's Subdivision. W. H. Drummond's Subdivision was approved by the City of Memphis Planning Commission on July 24, 1946 and the Shelby County Commission on August 2, 1946. The principal structure on the subject property was constructed in 1958. Recent tenants have included Visual Thunder (office use) and Lost in Paradise (retail clothing).

<u>DISCUSSION</u>: The property fronts on both Germantown Rd. and West St. The applicant is requesting approval of one ground-mounted sign on the Germantown Rd. frontage. The specifics of the request are as follows:

Ground sign

| : Location & Height: the sign is proposed to be located on the Germantown Rd. frontage, 10 feet behind the curb. The sign is 3 feet, 10 inches in height.  Content:  Content:  Color: white background; text – red and dark brown Materials: Sintra sign face, with routed letters; pressure treated wood posts  Font: corporate and Times Roman fonts  Sign Area: 7.6 sq. ft.  Logo:  Logo Area: 1.4 sq. ft.  Mounting Structure: Lighting: NA | Ground sign         |                                                                                   |  |  |
|-------------------------------------------------------------------------------------------------------------------------------------------------------------------------------------------------------------------------------------------------------------------------------------------------------------------------------------------------------------------------------------------------------------------------------------------------|---------------------|-----------------------------------------------------------------------------------|--|--|
| Colors & Materials:  Color: white background; text – red and dark brown Materials: Sintra sign face, with routed letters; pressure treated wood posts  Font: corporate and Times Roman fonts  Sign Area: 7.6 sq. ft.  Logo:  Logo Area: 1.4 sq. ft.  Mounting Structure: Wood posts in concrete base                                                                                                                                            | : Location &        | the sign is proposed to be located on the Germantown Rd. frontage, 10 feet behind |  |  |
| Colors & Materials:  Color: white background; text – red and dark brown Materials: Sintra sign face, with routed letters; pressure treated wood posts  Font: corporate and Times Roman fonts  Sign Area: 7.6 sq. ft.  Logo:  Logo Area: 1.4 sq. ft.  Mounting Structure: Wood posts in concrete base                                                                                                                                            | Height:             | the curb. The sign is 3 feet, 10 inches in height.                                |  |  |
| Colors & Materials:  Color: white background; text – red and dark brown Materials: Sintra sign face, with routed letters; pressure treated wood posts  Font: corporate and Times Roman fonts  Sign Area: 7.6 sq. ft.  Logo:  Logo Area: 1.4 sq. ft.  Mounting Structure: Wood posts in concrete base                                                                                                                                            |                     |                                                                                   |  |  |
| Colors & Materials:  Color: white background; text – red and dark brown Materials: Sintra sign face, with routed letters; pressure treated wood posts  Font: corporate and Times Roman fonts  Sign Area: 7.6 sq. ft.  Logo:  Logo Area: 1.4 sq. ft.  Mounting Structure: Wood posts in concrete base                                                                                                                                            |                     |                                                                                   |  |  |
| Colors & Materials:  Color: white background; text – red and dark brown Materials: Sintra sign face, with routed letters; pressure treated wood posts  Font: corporate and Times Roman fonts  Sign Area: 7.6 sq. ft.  Logo:  Logo Area: 1.4 sq. ft.  Mounting Structure:  Wood posts in concrete base                                                                                                                                           | Content:            |                                                                                   |  |  |
| Colors & Materials:  Color: white background; text – red and dark brown Materials: Sintra sign face, with routed letters; pressure treated wood posts  Font: corporate and Times Roman fonts  Sign Area: 7.6 sq. ft.  Logo:  Logo Area: 1.4 sq. ft.  Mounting Structure:  Wood posts in concrete base                                                                                                                                           |                     | CHARLES GIORDANO                                                                  |  |  |
| Color: white background; text – red and dark brown Materials: Sintra sign face, with routed letters; pressure treated wood posts  Font: corporate and Times Roman fonts  Sign Area: 7.6 sq. ft.  Logo:  Logo Area: 1.4 sq. ft.  Mounting Structure: Wood posts in concrete base                                                                                                                                                                 |                     | 901-730-0300                                                                      |  |  |
| Color: white background; text – red and dark brown Materials: Sintra sign face, with routed letters; pressure treated wood posts  Font: corporate and Times Roman fonts  Sign Area: 7.6 sq. ft.  Logo:  Logo Area: 1.4 sq. ft.  Mounting Structure: Wood posts in concrete base                                                                                                                                                                 | Colora & Matariala  |                                                                                   |  |  |
| Materials: Sintra sign face, with routed letters; pressure treated wood posts  Font: corporate and Times Roman fonts  Sign Area: 7.6 sq. ft.  Logo:  Logo Area: 1.4 sq. ft.  Mounting Structure: Wood posts in concrete base                                                                                                                                                                                                                    | Colors & Materials. | Color: white background: text – red and dark brown                                |  |  |
| Treated wood posts  Font: corporate and Times Roman fonts  Sign Area: 7.6 sq. ft.  Logo: 1.4 sq. ft.  Mounting Structure: Wood posts in concrete base                                                                                                                                                                                                                                                                                           |                     | $\mathcal{E}$                                                                     |  |  |
| Font: corporate and Times Roman fonts  Sign Area: 7.6 sq. ft.  Logo: 1.4 sq. ft.  Mounting Structure: Wood posts in concrete base                                                                                                                                                                                                                                                                                                               |                     |                                                                                   |  |  |
| Logo:  Logo Area:  1.4 sq. ft.  Mounting Structure:  Wood posts in concrete base                                                                                                                                                                                                                                                                                                                                                                | Font:               |                                                                                   |  |  |
| Logo Area: 1.4 sq. ft.  Mounting Structure: Wood posts in concrete base                                                                                                                                                                                                                                                                                                                                                                         | Sign Area:          | 7.6 sq. ft.                                                                       |  |  |
| Mounting Wood posts in concrete base Structure:                                                                                                                                                                                                                                                                                                                                                                                                 | Logo:               |                                                                                   |  |  |
| Structure:                                                                                                                                                                                                                                                                                                                                                                                                                                      | Logo Area:          | 1.4 sq. ft.                                                                       |  |  |
| Lighting: NA                                                                                                                                                                                                                                                                                                                                                                                                                                    |                     | Wood posts in concrete base                                                       |  |  |
|                                                                                                                                                                                                                                                                                                                                                                                                                                                 | Lighting:           | NA                                                                                |  |  |

#### **STAFF COMMENTS:**

- 1. The proposed sign complies with size and height requirements of the sign regulations. However, the sign must be located 30 feet behind the curb rather than the 10 feet proposed. That setback places the sign immediately in front of the parking area.
- 2. If approved, the applicant must obtain a permit from the Memphis / Shelby County Office of Code Enforcement prior to installing the signs.