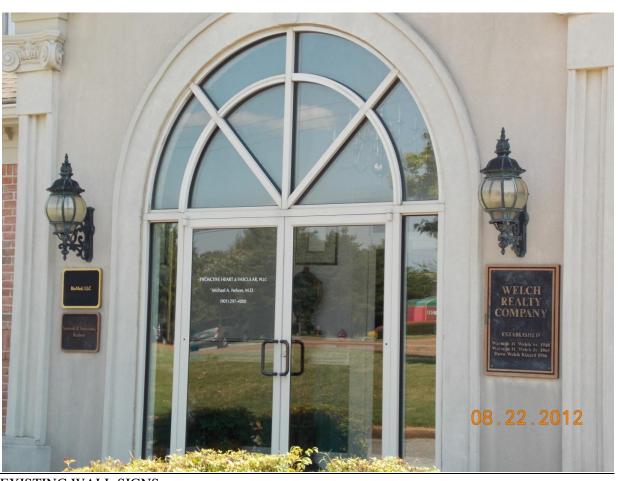

<u>DISCUSSION</u>: The applicant is requesting approval of the following modifications to the approved plan (the area of each modification is highlighted on the attached Proposed Plan):

- 1. Modify the building setback from McVay Road from 40 ft. to 20 ft.
- 2. Modify the building setback from the south property line from 30 ft. to 20 ft.
- 3. Modify the building setback from north property line from 20 ft. to 15 ft.
- 4. Provide a second access drive to the office building to the north. The attached air photo indicates the connection to the adjacent medical office parking lot.
- 5. Modify the pervious area percentage from 46.18 percent to 36.6 percent.

The modifications to the plan are requested in order to comply with current fire code requirements for access to the buildings. The original plan's single point of access and 24 foot-wide access drive are no longer acceptable. The proposed development requires two points of access and a minimum 26 foot-wide access drive. In order to meet those requirements, the developer has obtained permission from the property owner to the north to connect their parking lots and drives.