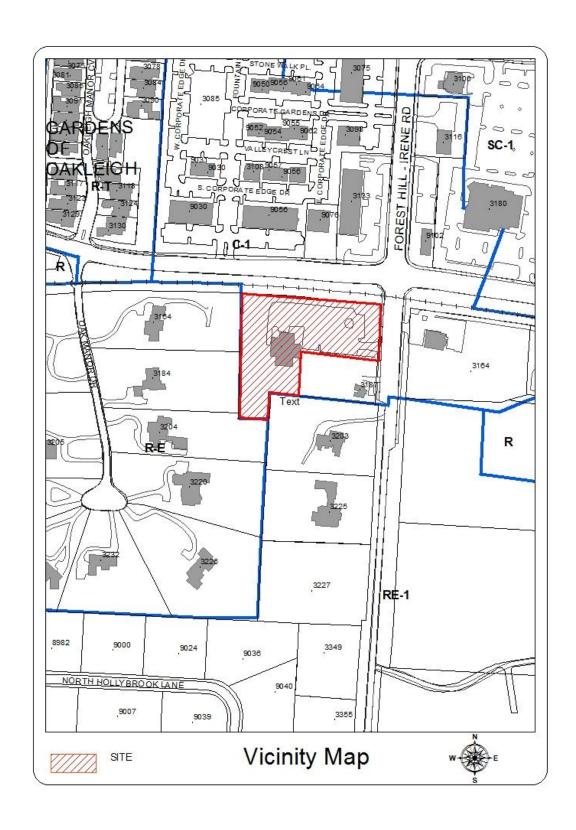

# a. <u>Mesquite Chop House - 3165 Forest Hill-Irene Rd. - Request Approval of a Wall-Mounted Tenant Identification Sign.</u>

<u>BACKGROUND</u>: The building's most recent tenant was Equestria restaurant. A sign for that restaurant was approved by the DRC in March, 2001. Prior to that, the tenant was Saddles Steakhouse. The property was annexed into the City of Germantown in July of 2000.

#### SIGN 1: Ground sign

| : Location &<br>Height: | the sign is proposed to be located on the east-facing wall of the building, to the right of the main entrance. The building is 150 feet from Forest Hill-Irene Rd. |
|-------------------------|--------------------------------------------------------------------------------------------------------------------------------------------------------------------|
| Content:                | MESQUITE CHOP HOUSE                                                                                                                                                |
| Colors & Materials:     | Color: Black letters<br>Materials: aluminum                                                                                                                        |
| Font:                   | block                                                                                                                                                              |
| Sign Area:              | 34.8 sq. ft.                                                                                                                                                       |
| Logo:                   | none                                                                                                                                                               |
| Logo Area:              | na                                                                                                                                                                 |
| Mounting<br>Structure:  | Individual letters stud-mounted to the fascia board                                                                                                                |
| Lighting:               | Goose neck lamps.                                                                                                                                                  |