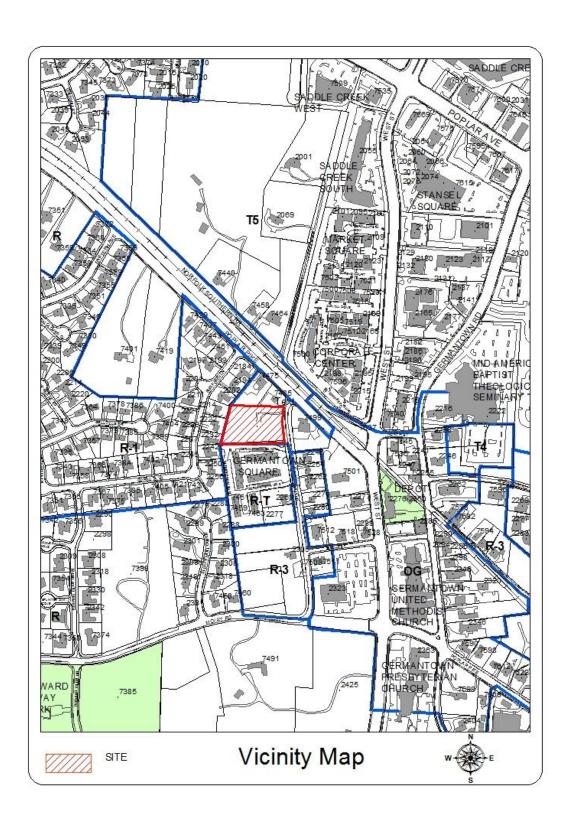

<u>DISCUSSION</u>: The applicant is requesting approval of the following modifications to the approved plan (the area of each modification is highlighted on the attached Proposed Plan):

- 1. Modify the building setback from McVay Road from 40 ft. to 20 ft.
- 2. Modify the building setback from the south property line from 30 ft. to 20 ft.
- 3. Modify the building setback from north property line from 20 ft. to 15 ft.
- 4. Provide a second access drive to the office building to the north. The attached air photo indicates the connection to the adjacent medical office parking lot.
- 5. Modify the pervious area percentage from 46.18 percent to 36.6 percent.

The modifications to the plan are requested in order to comply with current fire code requirements for access to the buildings. The original plan's single point of access and 24 foot-wide access drive are no longer acceptable. The proposed development requires two points of access and a minimum 26 foot-wide access drive. In order to meet those requirements, the developer has obtained permission from the property owner to the north to connect their parking lots and drives.