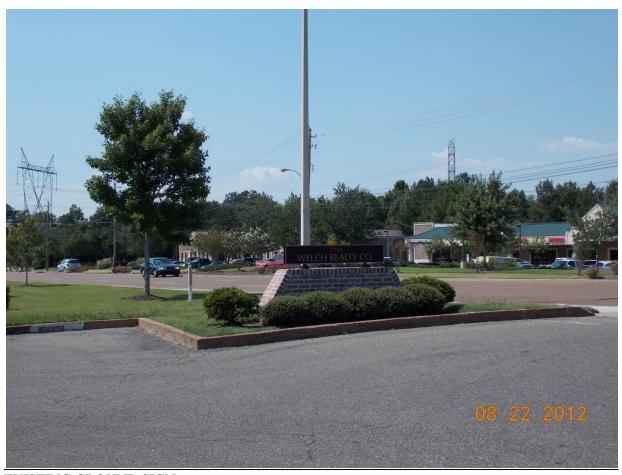

<u>DISCUSSION</u>: The applicant is requesting approval of the following modifications to the approved plan (the area of each modification is highlighted on the attached Proposed Plan):

- 1. Modify the building setback from McVay Road from 40 ft. to 20 ft.
- 2. Modify the building setback from the south property line from 30 ft. to 20 ft.
- 3. Modify the building setback from north property line from 20 ft. to 15 ft.
- 4. Provide a second access drive to the office building to the north. The attached air photo indicates the connection to the adjacent medical office parking lot.
- 5. Modify the pervious area percentage from 46.18 percent to 36.6 percent.

The modifications to the plan are requested in order to comply with current fire code requirements for access to the buildings. The original plan's single point of access and 24 foot-wide access drive are no longer acceptable. The proposed development requires two points of access and a minimum 26 foot-wide access drive. In order to meet those requirements, the developer has obtained permission from the property owner to the north to connect their parking lots and drives.