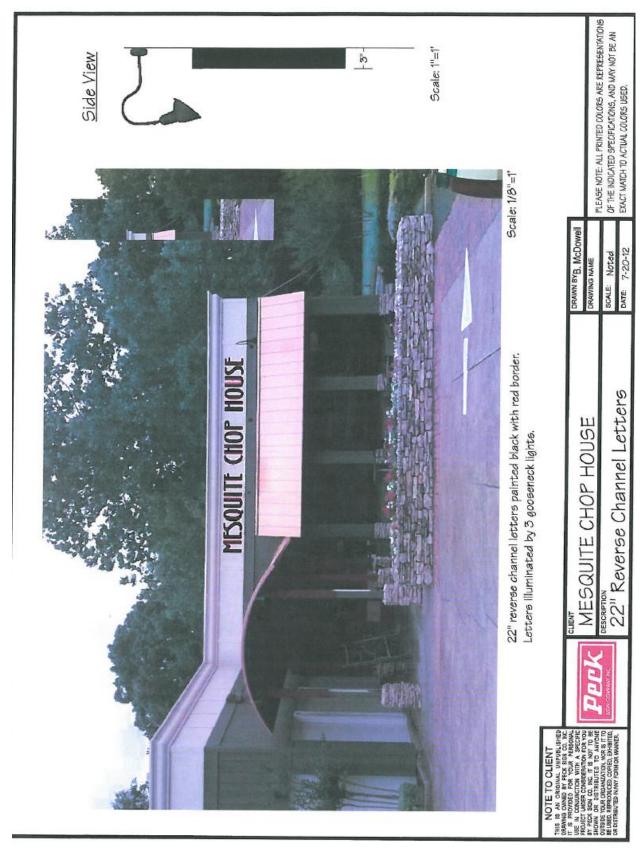

# a. <u>Mesquite Chop House - 3165 Forest Hill-Irene Rd. - Request Approval of a Wall-Mounted Tenant Identification Sign.</u>

<u>BACKGROUND</u>: The building's most recent tenant was Equestria restaurant. A sign for that restaurant was approved by the DRC in March, 2001. Prior to that, the tenant was Saddles Steakhouse. The property was annexed into the City of Germantown in July of 2000.

#### SIGN 1: Ground sign

| : Location &<br>Height: | the sign is proposed to be located on the east-facing wall of the building, to the right of the main entrance. The building is 150 feet from Forest Hill-Irene Rd. |
|-------------------------|--------------------------------------------------------------------------------------------------------------------------------------------------------------------|
| Content:                | MESQUITE CHOP HOUSE                                                                                                                                                |
| Colors & Materials:     | Color: Black letters<br>Materials: aluminum                                                                                                                        |
| Font:                   | block                                                                                                                                                              |
| Sign Area:              | 34.8 sq. ft.                                                                                                                                                       |
| Logo:                   | none                                                                                                                                                               |
| Logo Area:              | na                                                                                                                                                                 |
| Mounting<br>Structure:  | Individual letters stud-mounted to the fascia board                                                                                                                |
| Lighting:               | Goose neck lamps.                                                                                                                                                  |

#### **STAFF COMMENTS:**

- 1. The proposed sign complies with the sign area and location requirements of the sign regulations.
- 2. Prior to DRC approval, the applicant shall provide information on the number and wattage of the goose neck lamps.
- 3. If approved, the applicant must obtain a permit from the Memphis / Shelby County Office of Code Enforcement prior to installing the signs.