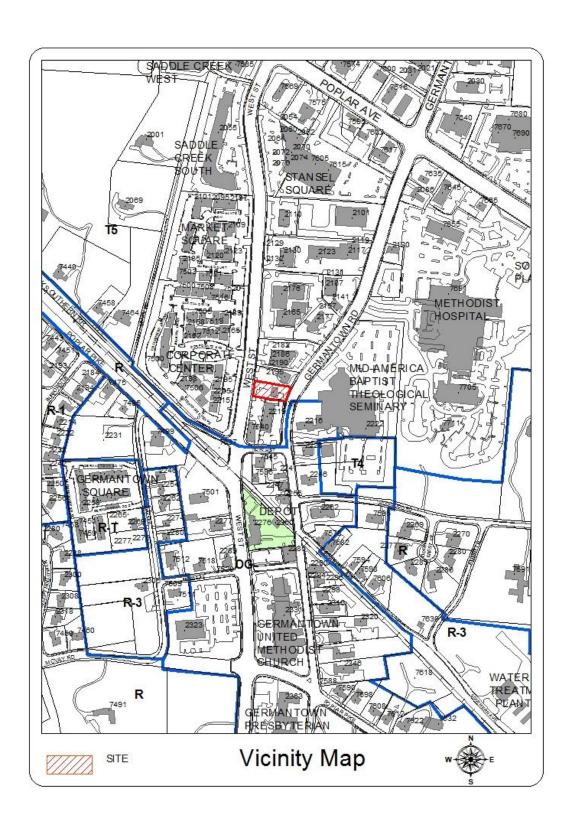

## b. <u>State Farm, Charles Giordano – 2199 S. Germantown Rd – Request Approval of a Ground-Mounted Tenant Identification Sign.</u>

<u>BACKGROUND</u>: The subject property is Lot 4 of the W. H. Drummond's Subdivision. W. H. Drummond's Subdivision was approved by the City of Memphis Planning Commission on July 24, 1946 and the Shelby County Commission on August 2, 1946. The principal structure on the subject property was constructed in 1958. Recent tenants have included Visual Thunder (office use) and Lost in Paradise (retail clothing).

<u>DISCUSSION</u>: The property fronts on both Germantown Rd. and West St. The applicant is requesting approval of one ground-mounted sign on the Germantown Rd. frontage. The specifics of the request are as follows: