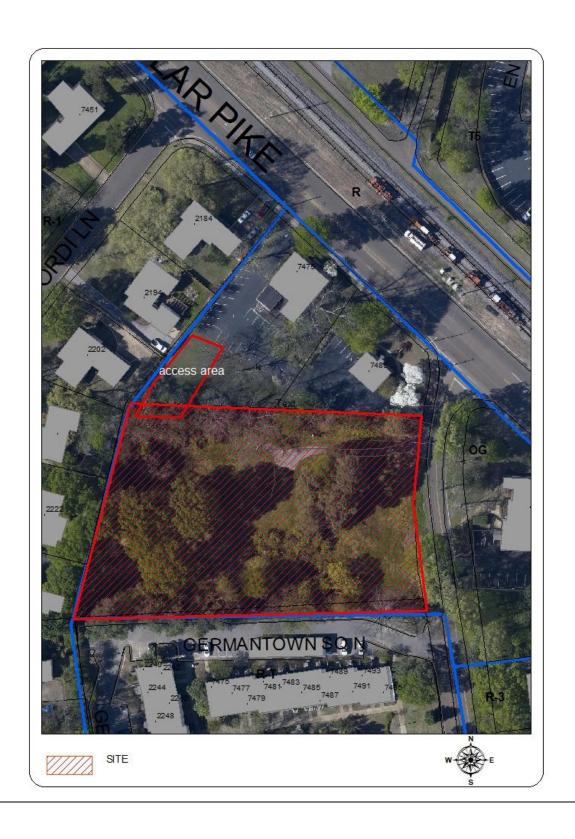

<u>DISCUSSION</u>: The applicant is requesting approval of the following modifications to the approved plan (the area of each modification is highlighted on the attached Proposed Plan):

- 1. Modify the building setback from McVay Road from 40 ft. to 20 ft.
- 2. Modify the building setback from the south property line from 30 ft. to 20 ft.
- 3. Modify the building setback from north property line from 20 ft. to 15 ft.
- 4. Provide a second access drive to the office building to the north. The attached air photo indicates the connection to the adjacent medical office parking lot.
- 5. Modify the pervious area percentage from 46.18 percent to 36.6 percent.

The modifications to the plan are requested in order to comply with current fire code requirements for access to the buildings. The original plan's single point of access and 24 foot-wide access drive are no longer acceptable. The proposed development requires two points of access and a minimum 26 foot-wide access drive. In order to meet those requirements, the developer has obtained permission from the property owner to the north to connect their parking lots and drives.