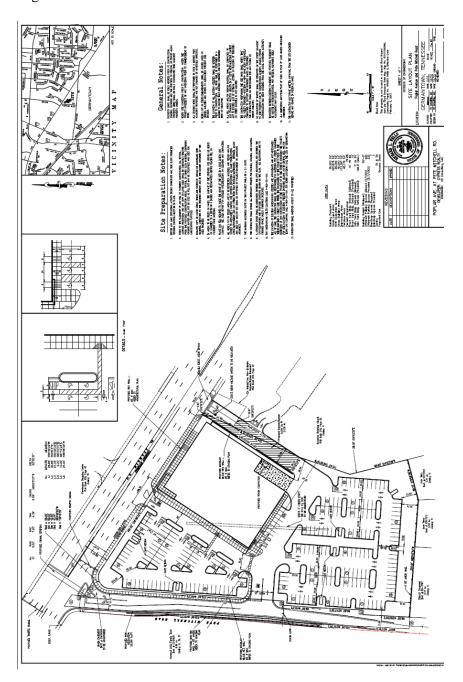

**BACKGROUND:** Pete Mitchell Rd is a one-way street connecting Poplar Ave. to Dogwood Rd. It is unusual in that the street right-of-way was never dedicated to the City, but has remained in private ownership. Until recently, the property owners on either side owned to the centerline of the street. Cypress Realty recently purchased the pavement area abutting the Whole Foods Market site. The closure of Pete Mitchell Rd. is a component of the Whole Foods Market site plan, which was approved by the Planning Commission on January 7, 2014, subject to the closure of Pete Mitchell Rd.

<u>DISCUSSION</u>: The Whole Foods site plan proposes the closure of Pete Mitchell Rd. as a public thoroughfare and the construction of a crash gate on Pete Mitchell, south of the store's entrance drive. Cypress Realty, the developer of the Whole Foods Market site, owns to the western edge of pavement, having recently purchased that land from Ken Norwood. Cypress Realty has filed an application to close the street so it can be incorporated into the Whole Foods development plan and become an access drive to that store. There will be no change to the section of Pete Mitchell Rd. south of the crash gate.

Mr. Harless asked how far north of your property line is the crash gate being installed?

Ms. Reaves is about 300 feet from the north and south 200 feet.

Mr. Morgan stated the exact location of the crash gate is to be determined with the construction drawings. It will depend on the tapering that is required and the design on the entrance to Whole Foods.

Mr. Harris stated while the exact location is not shown on this application, the location is approximately 470 feet south of Poplar Avenue.

Alderman Owens asked once the construction drawing is completed, then do we have revised plat?