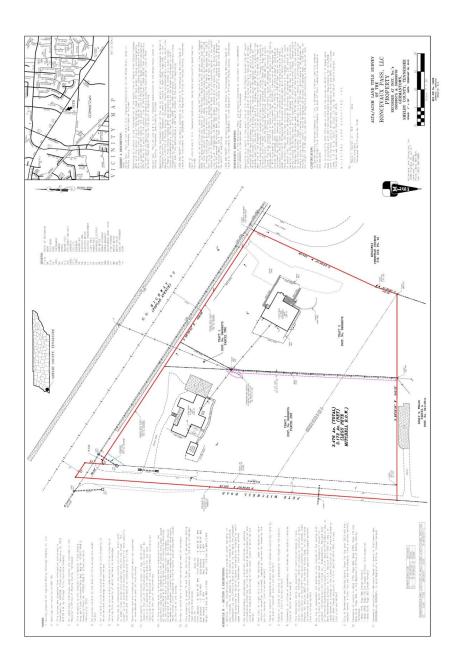

Richard Raines he is a legal counsel for the applicant; lives at 8935 Claiborne Farm Drive. This is a technical correction for the record. The applicant is under contract to purchase these 5 parcels, two parcels are from the Luke's at 7811 and 7837 Poplar Avenue, then from the Willis 2232 and 2238 Pete Mitchell Road and then a 10 foot strip from the Norwood Trust on the west side of Pete Mitchell Road. Such as that, all the ownership of Pete Mitchell Road comes together under a common applicant.