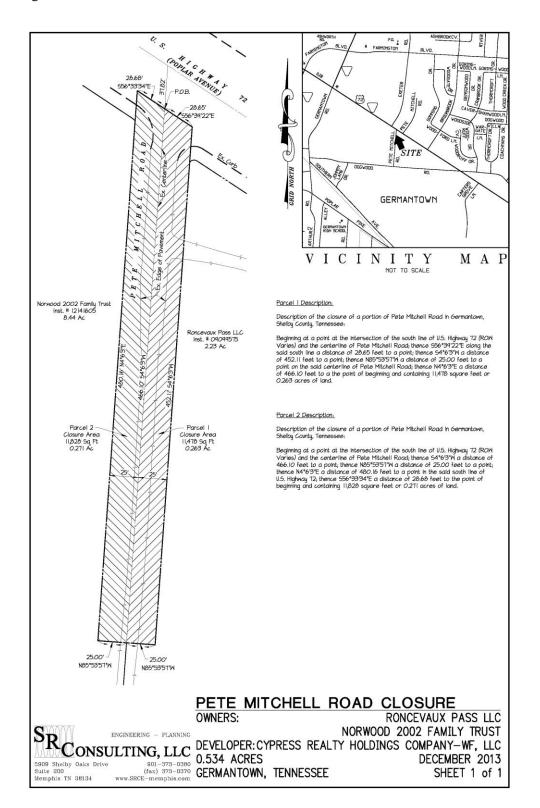

## **INTRODUCTION:**

| Applicant Name: | Cindy Reaves, w/SR Consulting – Representative                              |
|-----------------|-----------------------------------------------------------------------------|
| Location:       | Pete Mitchell Rd., Located East of the Poplar Ave./Exeter Rd. intersection. |

**BACKGROUND:** Pete Mitchell Rd is a one-way street connecting Poplar Ave. to Dogwood Rd. It is unusual in that the street right-of-way was never dedicated to the City, but has remained in private ownership. Until recently, the property owners on either side owned to the centerline of the street. Cypress Realty recently purchased the pavement area abutting the Whole Foods Market site. The closure of Pete Mitchell Rd. is a component of the Whole Foods Market site plan, which was approved by the Planning Commission on January 7, 2014, subject to the closure of Pete Mitchell Rd.

<u>DISCUSSION</u>: The Whole Foods site plan proposes the closure of Pete Mitchell Rd. as a public thoroughfare and the construction of a crash gate on Pete Mitchell, south of the store's entrance drive. Cypress Realty, the developer of the Whole Foods Market site, owns to the western edge of pavement, having recently purchased that land from Ken Norwood. Cypress Realty has filed an application to close the street so it can be incorporated into the Whole Foods development plan and become an access drive to that store. There will be no change to the section of Pete Mitchell Rd. south of the crash gate.

# CITY OF GERMANTOWN PLANNING COMMISSION APPLICATION

| PLANNING CO                                               | OMMISSION APPLICATION                                                        |  |  |  |
|-----------------------------------------------------------|------------------------------------------------------------------------------|--|--|--|
| (Please ☑ all that apply): [ ] Sketch Plan; [ ]           | Preliminary Site Plan; [ ] Final Site Plan                                   |  |  |  |
|                                                           | Preliminary Plat; [ ] Final Plat                                             |  |  |  |
| Grading / Tree Remova                                     | al; [ ] WTF (Wireless Transmission Facility)                                 |  |  |  |
|                                                           |                                                                              |  |  |  |
| Rezoning From:                                            | To:                                                                          |  |  |  |
| [√] Other: Street Closure: Pete Mitchell Road             |                                                                              |  |  |  |
| √ Submittal Date: December 13, 2013                       |                                                                              |  |  |  |
|                                                           |                                                                              |  |  |  |
| PROJE                                                     | CT INFORMATION                                                               |  |  |  |
| Name: Pete Mitchell Road Closure                          |                                                                              |  |  |  |
| Address: 7811 Highway 72 and 7772 Dogwood Road            |                                                                              |  |  |  |
|                                                           | theast corner of the intersection of Poplar Avenue with Pete Mitchell        |  |  |  |
| Road                                                      | and the first of the intersection of Fopial Avenue with Fete Witchen         |  |  |  |
|                                                           |                                                                              |  |  |  |
| No. of Acres: 0.534                                       |                                                                              |  |  |  |
|                                                           | PROJECT, IN DETAIL, AND LISTING ALL VARIANCES FROM                           |  |  |  |
| THE SUBDIVISION AND ZONING REGULATIONS                    |                                                                              |  |  |  |
| OWNER/DEV                                                 | ELOPER INFORMATION                                                           |  |  |  |
| Name: See Attached                                        | Address:                                                                     |  |  |  |
| Phone No.:                                                | Fax No.:                                                                     |  |  |  |
| Email Address:                                            |                                                                              |  |  |  |
| AGENT/REPRES                                              | ENTATIVE INFORMATION                                                         |  |  |  |
| Name: Cindy Reaves                                        |                                                                              |  |  |  |
| Company Name: SR Consulting, LLC                          | Title: Partner  Address: 5909 Shelby Oaks Drive, Suite 200 Memphis, TN 38134 |  |  |  |
|                                                           | Fax No.: 901-373-0370                                                        |  |  |  |
| Email Address: cindy@srce-memphis.com                     | _ Pax 140.: 901-575-0570                                                     |  |  |  |
| Who will represent this proposal at the Planning Commissi | on masting? Cindy Regues                                                     |  |  |  |
| who win represent this proposal at the Haining Commissi   | on meeting? Cindy reaves                                                     |  |  |  |
| ENGINEER/SUI                                              | RVEYOR INFORMATION                                                           |  |  |  |
| Engineer Name: SR Consulting, LLC                         | Address: 5909 Shelby Oaks Drive, Suite 200 Memphis, TN 38134                 |  |  |  |
| Phone No. 901-373-0380                                    | Fax No.: 901-373-0370                                                        |  |  |  |
| Email Address: cindy@srce-memphis.com                     |                                                                              |  |  |  |
| Surveyor Name: Milestone Land Surveying, Inc.             | Address: 10360 Highway 70, Suite 1 Lakeland, TN 38002                        |  |  |  |
| Phone No.: 901-867-8671                                   | Fax No.: 901-867-9889                                                        |  |  |  |
| Email Address: milestonels@bellsouth.net                  |                                                                              |  |  |  |

## **OWNERS:**

Name: Roncevaux Pass LLC

Address: P.O. Box 382840

Germantown, TN 38183

Name: Norwood 2002 Family Trust

Address: 7750 Dogwood Road

Germantown, TN 38138

#### **DEVELOPER:**

Name: Cypress Realty Holdings Company -WF, LLC

Address: 700 Colonial Road

Suite 100

Memphis, TN 38117

Phone: (901) 682-7606

Fax: (901) 682-7992

Email: joej@cypressfund.com