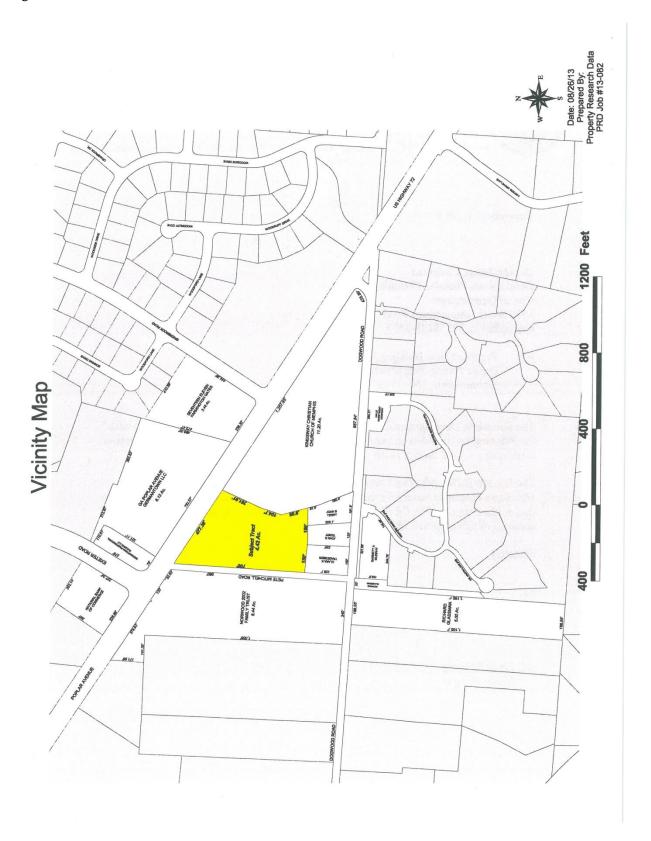

## **INTRODUCTION:**

| Applicant Name: | Cindy Reaves, w/SR Consulting – Representative                              |
|-----------------|-----------------------------------------------------------------------------|
| Location:       | Pete Mitchell Rd., Located East of the Poplar Ave./Exeter Rd. intersection. |

**BACKGROUND:** Pete Mitchell Rd is a one-way street connecting Poplar Ave. to Dogwood Rd. It is unusual in that the street right-of-way was never dedicated to the City, but has remained in private ownership. Until recently, the property owners on either side owned to the centerline of the street. Cypress Realty recently purchased the pavement area abutting the Whole Foods Market site. The closure of Pete Mitchell Rd. is a component of the Whole Foods Market site plan, which was approved by the Planning Commission on January 7, 2014, subject to the closure of Pete Mitchell Rd.

# CITY OF GERMANTOWN PLANNING COMMISSION APPLICATION

| PLANNING CO                                               | OMMISSION APPLICATION                                                        |  |  |  |
|-----------------------------------------------------------|------------------------------------------------------------------------------|--|--|--|
| (Please ☑ all that apply): [ ] Sketch Plan; [ ]           | Preliminary Site Plan; [ ] Final Site Plan                                   |  |  |  |
|                                                           | Preliminary Plat; [ ] Final Plat                                             |  |  |  |
| Grading / Tree Remova                                     | al; [ ] WTF (Wireless Transmission Facility)                                 |  |  |  |
|                                                           |                                                                              |  |  |  |
| Rezoning From:                                            | To:                                                                          |  |  |  |
| [√] Other: Street Closure: Pete Mitchell Road             |                                                                              |  |  |  |
| √ Submittal Date: December 13, 2013                       |                                                                              |  |  |  |
|                                                           |                                                                              |  |  |  |
| PROJE                                                     | CT INFORMATION                                                               |  |  |  |
| Name: Pete Mitchell Road Closure                          |                                                                              |  |  |  |
| Address: 7811 Highway 72 and 7772 Dogwood Road            |                                                                              |  |  |  |
|                                                           | theast corner of the intersection of Poplar Avenue with Pete Mitchell        |  |  |  |
| Road                                                      | and the first of the intersection of Fopial Avenue with Fete Witchen         |  |  |  |
|                                                           |                                                                              |  |  |  |
| No. of Acres: 0.534                                       |                                                                              |  |  |  |
|                                                           | PROJECT, IN DETAIL, AND LISTING ALL VARIANCES FROM                           |  |  |  |
| THE SUBDIVISION AND ZONING REGULATIONS                    |                                                                              |  |  |  |
| OWNER/DEV                                                 | ELOPER INFORMATION                                                           |  |  |  |
| Name: See Attached                                        | Address:                                                                     |  |  |  |
| Phone No.:                                                | Fax No.:                                                                     |  |  |  |
| Email Address:                                            |                                                                              |  |  |  |
| AGENT/REPRES                                              | ENTATIVE INFORMATION                                                         |  |  |  |
| Name: Cindy Reaves                                        |                                                                              |  |  |  |
| Company Name: SR Consulting, LLC                          | Title: Partner  Address: 5909 Shelby Oaks Drive, Suite 200 Memphis, TN 38134 |  |  |  |
|                                                           | Fax No.: 901-373-0370                                                        |  |  |  |
| Email Address: cindy@srce-memphis.com                     | _ Pax 140.: 901-575-0570                                                     |  |  |  |
| Who will represent this proposal at the Planning Commissi | on masting? Cindy Regues                                                     |  |  |  |
| who win represent this proposal at the Haining Commissi   | on meeting? Cindy reaves                                                     |  |  |  |
| ENGINEER/SUI                                              | RVEYOR INFORMATION                                                           |  |  |  |
| Engineer Name: SR Consulting, LLC                         | Address: 5909 Shelby Oaks Drive, Suite 200 Memphis, TN 38134                 |  |  |  |
| Phone No. 901-373-0380                                    | Fax No.: 901-373-0370                                                        |  |  |  |
| Email Address: cindy@srce-memphis.com                     |                                                                              |  |  |  |
| Surveyor Name: Milestone Land Surveying, Inc.             | Address: 10360 Highway 70, Suite 1 Lakeland, TN 38002                        |  |  |  |
| Phone No.: 901-867-8671                                   | Fax No.: 901-867-9889                                                        |  |  |  |
| Email Address: milestonels@bellsouth.net                  |                                                                              |  |  |  |