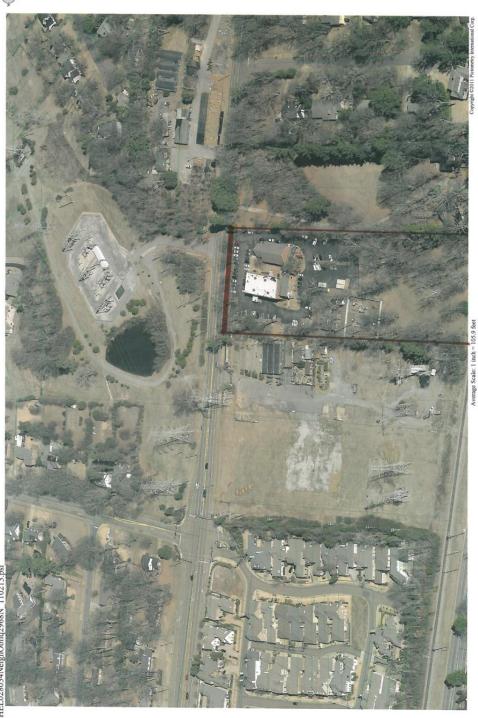

# 5. Madonna Learning Center, 7007 Poplar Ave. – Request Preliminary and Final Site Plan Approval

## **INTRODUCTION:**

Applicant Name: Scott Fleming, w/Fleming Assoc. Architects – Representative

Location: 7007 Poplar Ave.

Zoning District: C" Low Density Residential Zoning District

**BACKGROUND:** The Board of Zoning Appeals approved a use on appeal for the expansion of a private school on November 12, 2013.

<u>DISCUSSION</u>: The plan proposes 1) the construction of a 3,770 sq. ft. training building on the southwest side of the site that will house the school's Adult Training Program; and 2) the demolition of the existing chapel in order to construct a 25,580 sq. ft, single-story addition to the existing 2-story classroom building. The larger addition will contain classrooms for grades K-12 and a multi-purpose gym.