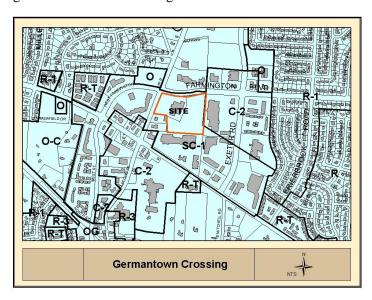

# 3. <u>Circle K Convenience Store - 9113 Winchester Road - Request Preliminary and Final Plan Approval.</u>

BACKGROUND: The Forest Hill Heights PUD was initially approved by the Memphis and Shelby County Land Use Control Board on September 6, 1996, and by the Shelby County Commission on November 1, 1996. The property was annexed into the City of Germantown in July 2000. The Germantown Planning Commission granted Final Plat approval for Forest Hill Heights PUD August 7, 2001. The Planning Commission approved the preliminary and final site plan on March 4, 2014.

<u>DISCUSSION</u>: The plan proposes a 4,000 sq. ft. convenience store with 10 fuel pump islands under a 6,885 sq. ft. canopy.

TOTAL SITE AREA 1.62 ac.

BUILDING SIZES 4,000 sq. ft. convenience store 6,885 sq. ft. fuel pump canopy

### DESIGN REVIEW COMMISSION CHECKLIST:

- 1. *Site Layout*: The project consists of a retail building and a fuel pump island. Both structures will be oriented parallel to Winchester Rd., with the retail building near the southern side of the lot and the fuel pump canopy placed 65+/- feet from the Winchester Rd. right of way (90 feet from the curb).
- 2. *Building Elevations*: Retail Building the building's front and sides are to finished with a combination of stone and stucco painted a sand finish. The rear of the building is to be all stucco. Windows and doors are to be bronze aluminum. A color rendering has been provided. Material samples will be available at the DRC meeting.
  - Fuel Pump Canopy Proposed to be constructed of aluminum with ledgestone veneer columns and the remainder painted dark brown. A color rendering has been provided.
- 3. *Street Improvements and Curb Cuts*: The convenience store will have access to Winchester Rd. via a curb cut shared with the lot to the east and access to the access drive serving the Hyatt Hotel.
- 4. *Parking Lots*: parking spaces are to be located adjacent to the retail building, on the north and west sides.
- 5. *Exterior Lighting*: Site lighting is to consist of 17 ft. tall parking lot lights, wall packs, and lights under the fuel canopy. Light fixtures are to be LED. The photometric plan indicates an average of 1.85 foot-candles of illumination within the parking area, an average of 0.13 foot-candles at the property line and 14.68 foot-candles under the canopy.
- 6. *Garbage Collection Area*: the dumpster is to be located to the east of the retail building, near the property line. A plan for the enclosure is provided.
- 7. *Vents*: Locations are not provided, but parapet walls and roof-top enclosures are provided for screening.
- 8. *Gas, Electric and Water*: meters are to be located on the south side of the building, behind a landscape screen.
- 9. Mechanical Units: information on the location of HVAC and other units is not provided.
- 10. Emergency Generators: none indicated on the plan.
- 11. Landscaping: A landscaping plan has been provided.
- 12. Mailboxes: None proposed.