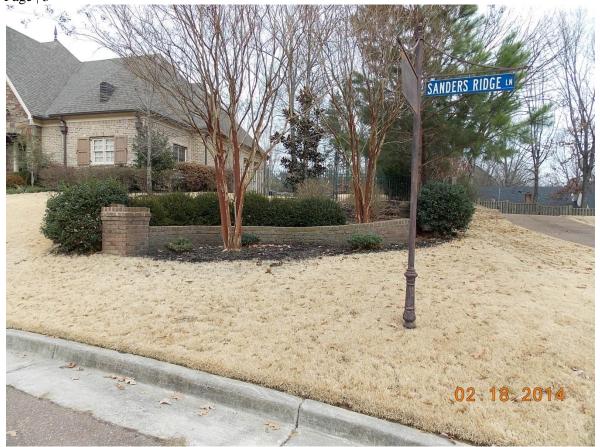

# a. Sanders Ridge PUD – Request Approval of a Subdivision Entrance Feature.

<u>BACKGROUND:</u> DATE SUBDIVISION APPROVED: The Sanders Ridge PUD was approved by the Planning Commission in 2003. The Board of Zoning Appeals approved on March 11, 2014, a variance to allow the proposed entrance feature to be located 10 feet behind the curb of Sanders Ridge Lane.

<u>DISCUSSION</u>: The proposed Subdivision Entrance Feature (SEF) is to be constructed 10 feet to the curb of Sanders Ridge Lane. The proposed SEF will consist of a ten foot tall brick entrance column and a seven (+/-) foot tall brick wall on each side of Sanders Ridge Lane at the subdivision entrance. The SEF will replace an existing brick wall that is 2 to 3 feet in height. A plaque containing "Sanders Ridge" will be incorporated into the entry feature wall on the east side of the entrance.

The existing entrance feature is setback 10 feet from the curb of Sanders Ridge Lane. The HOA desires to improve the appearance of the entrance without impacting the existing homeowners."