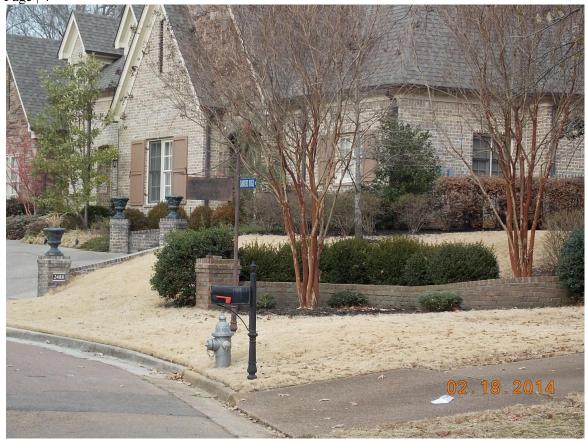

# a. Sanders Ridge PUD – Request Approval of a Subdivision Entrance Feature.

<u>BACKGROUND:</u> DATE SUBDIVISION APPROVED: The Sanders Ridge PUD was approved by the Planning Commission in 2003. The Board of Zoning Appeals approved on March 11, 2014, a variance to allow the proposed entrance feature to be located 10 feet behind the curb of Sanders Ridge Lane.

<u>DISCUSSION</u>: The proposed Subdivision Entrance Feature (SEF) is to be constructed 10 feet to the curb of Sanders Ridge Lane. The proposed SEF will consist of a ten foot tall brick entrance column and a seven (+/-) foot tall brick wall on each side of Sanders Ridge Lane at the subdivision entrance. The SEF will replace an existing brick wall that is 2 to 3 feet in height. A plaque containing "Sanders Ridge" will be incorporated into the entry feature wall on the east side of the entrance.

The existing entrance feature is setback 10 feet from the curb of Sanders Ridge Lane. The HOA desires to improve the appearance of the entrance without impacting the existing homeowners."