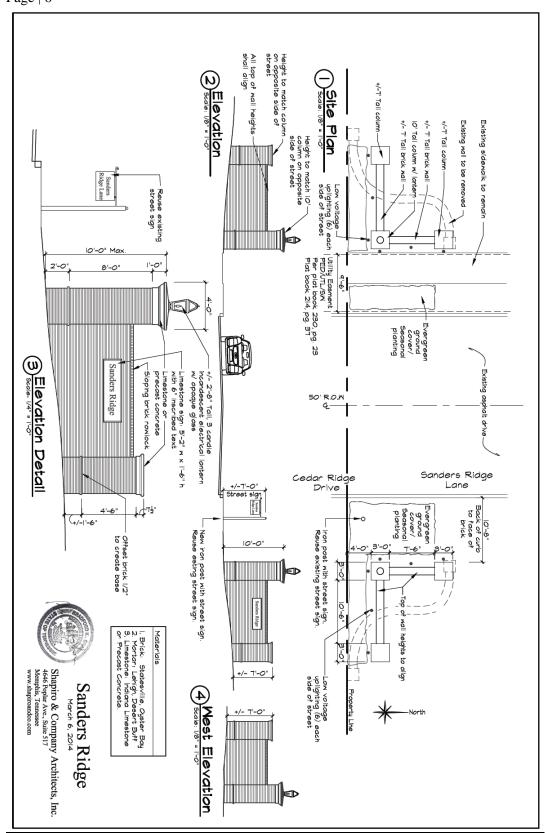

# a. Sanders Ridge PUD – Request Approval of a Subdivision Entrance Feature.

<u>BACKGROUND:</u> DATE SUBDIVISION APPROVED: The Sanders Ridge PUD was approved by the Planning Commission in 2003. The Board of Zoning Appeals approved on March 11, 2014, a variance to allow the proposed entrance feature to be located 10 feet behind the curb of Sanders Ridge Lane.

<u>DISCUSSION</u>: The proposed Subdivision Entrance Feature (SEF) is to be constructed 10 feet to the curb of Sanders Ridge Lane. The proposed SEF will consist of a ten foot tall brick entrance column and a seven (+/-) foot tall brick wall on each side of Sanders Ridge Lane at the subdivision entrance. The SEF will replace an existing brick wall that is 2 to 3 feet in height. A plaque containing "Sanders Ridge" will be incorporated into the entry feature wall on the east side of the entrance.

This application is for a new entry feature to the existing Sanders Ridge residential community. This entry feature replaces an existing entry feature. The new feature includes a limestone marker with the name Sanders Ridge, a lantern, low voltage landscape lighting, and a new iron street sign. We are proposing that the new entry feature be 10°-0° from the curb. The feature is not at a street intersection and therefore does not block any traffic site lines.