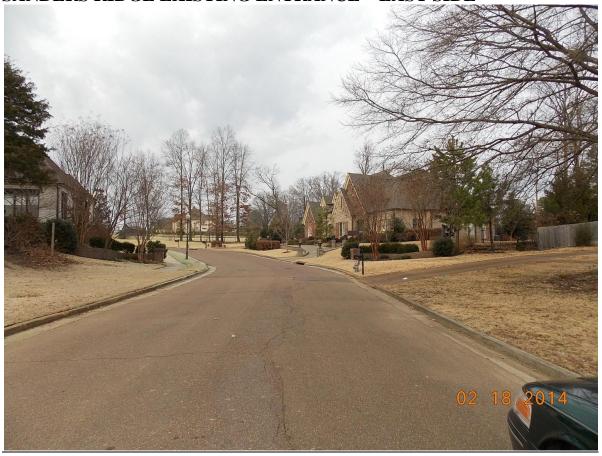

# a. Sanders Ridge PUD – Request Approval of a Subdivision Entrance Feature.

<u>BACKGROUND:</u> DATE SUBDIVISION APPROVED: The Sanders Ridge PUD was approved by the Planning Commission in 2003. The Board of Zoning Appeals approved on March 11, 2014, a variance to allow the proposed entrance feature to be located 10 feet behind the curb of Sanders Ridge Lane.

<u>DISCUSSION</u>: The proposed Subdivision Entrance Feature (SEF) is to be constructed 10 feet to the curb of Sanders Ridge Lane. The proposed SEF will consist of a ten foot tall brick entrance column and a seven (+/-) foot tall brick wall on each side of Sanders Ridge Lane at the subdivision entrance. The SEF will replace an existing brick wall that is 2 to 3 feet in height. A plaque containing "Sanders Ridge" will be incorporated into the entry feature wall on the east side of the entrance.

The existing entrance feature is setback 10 feet from the curb of Sanders Ridge Lane. The HOA desires to improve the appearance of the entrance without impacting the existing homeowners."