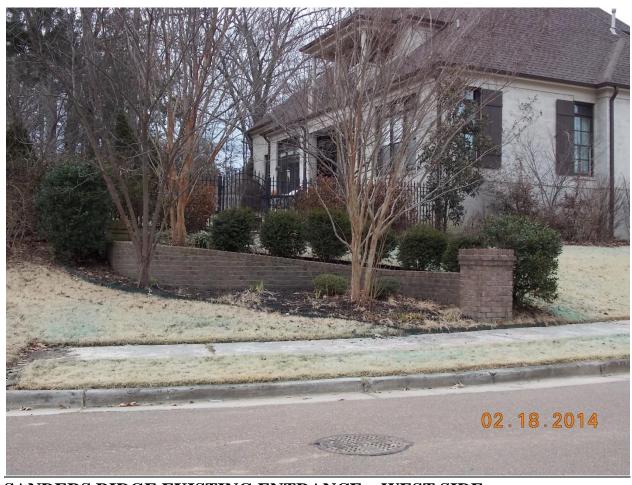

SANDERS RIDGE EXISTING ENTRANCE – WEST SIDE

SANDERS RIDGE EXISTING ENTRANCE – WEST SIDE