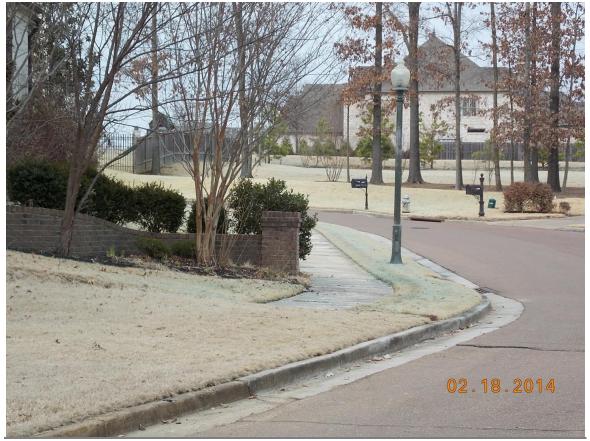

<u>DISCUSSION</u>: The proposed Subdivision Entrance Feature (SEF) is to be constructed 10 feet to the curb of Sanders Ridge Lane. The proposed SEF will consist of a ten foot tall brick entrance column and a seven (+/-) foot tall brick wall on each side of Sanders Ridge Lane at the subdivision entrance. The SEF will replace an existing brick wall that is 2 to 3 feet in height. A plaque containing "Sanders Ridge" will be incorporated into the entry feature wall on the east side of the entrance.

The existing entrance feature is setback 10 feet from the curb of Sanders Ridge Lane. The HOA desires to improve the appearance of the entrance without impacting the existing homeowners."

SANDERS RIDGE EXISTING ENTRANCE – WEST SIDE

SANDERS RIDGE EXISTING ENTRANCE – WEST SIDE