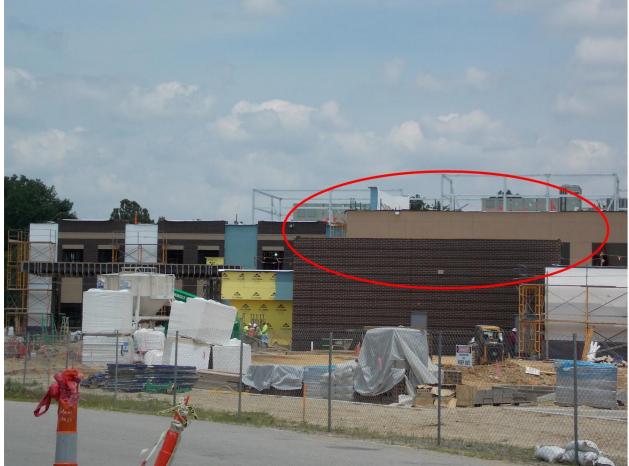

- 1. The western wall sign is 119 sq. ft. in area, which requires specific DRC approval in order to exceed 100 sq. ft. The hospital's total length of wall on the west elevation is 209 ft.
- 2. In addition, the sign is mounted above the building's roof on a screen wall. Sec. 14-34.d. requires signs to not project above the roofline unless incorporated in the roof design and only if approved by the design review commission. The attached photo shows the proposed location.
- 3. The western wall sign is to illuminated by two 400 watt LED floodlights mounted on the building. The photometric study shows illumination levels of 19 foot-candles average, with a max. of 29 foot-candles.
- 4. If approved, the applicant must obtain a permit from the Memphis /Shelby County Office of Code Enforcement prior to installing the signs.

WEST ELEVATION SIGN LOCATION

SOUTHERN ELEVATION SIGN LOCATION

<u>PROPOSED MOTION</u>: To approve the request for a sign package consisting of a ground-mounted tenant identification sign, two wall-mounted signs, including one sign of 119 sq. ft. mounted above the building roofline, and directional and traffic signs for the Baptist Rehabilitation Hospital at 1240 S. Germantown Rd. subject to staff comments.