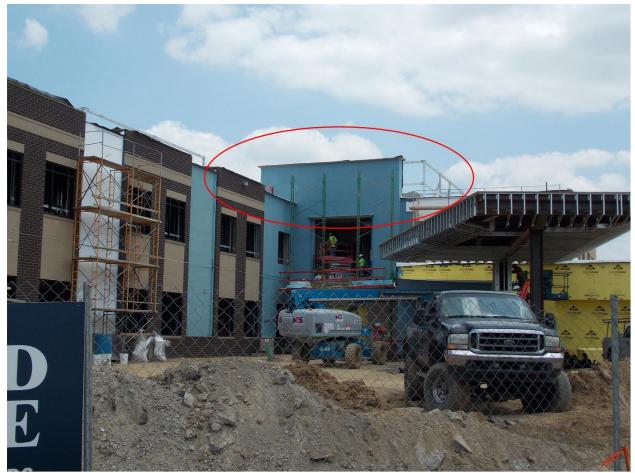

- 1. The western wall sign is 119 sq. ft. in area, which requires specific DRC approval in order to exceed 100 sq. ft. The hospital's total length of wall on the west elevation is 209 ft.
- 2. In addition, the sign is mounted above the building's roof on a screen wall. Sec. 14-34.d. requires signs to not project above the roofline unless incorporated in the roof design and only if approved by the design review commission. The attached photo shows the proposed location.
- 3. The western wall sign is to illuminated by two 400 watt LED floodlights mounted on the building. The photometric study shows illumination levels of 19 foot-candles average, with a max. of 29 foot-candles.
- 4. If approved, the applicant must obtain a permit from the Memphis /Shelby County Office of Code Enforcement prior to installing the signs.

WEST ELEVATION SIGN LOCATION

SOUTHERN ELEVATION SIGN LOCATION

<u>PROPOSED MOTION</u>: To approve the request for a sign package consisting of a ground-mounted tenant identification sign, two wall-mounted signs, including one sign of 119 sq. ft. mounted above the building roofline, and directional and traffic signs for the Baptist Rehabilitation Hospital at 1240 S. Germantown Rd. subject to staff comments.