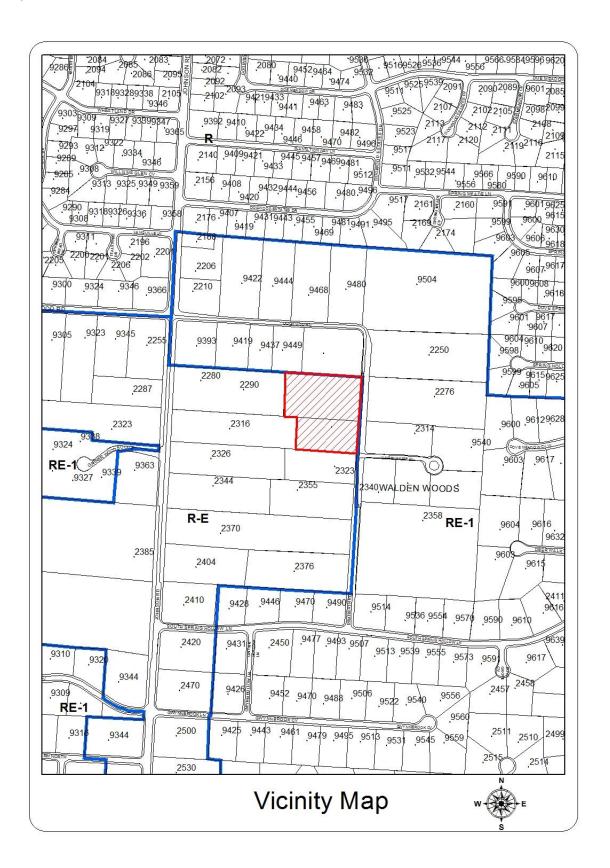

### **INTRODUCTION**:

**Applicant Name:** Daniel E. Reynolds – Owner/Developer

**Location:** 2309 Duntreath Road

**Current Zoning District:** "R-E" Residential Estate District

BACKGROUND: The request is to re-subdivide a 4.85-acre parcel into 2 lots. The subject property was previously two separate lots within two different subdivisions in the late 1950's. Proposed Lot 1A was platted as part of Lot 3 within Johnson Road Subdivision in 1957 (Plat Bk 21, Page 44) and proposed Lot 1B was platted within the Duntreath Road Subdivision in 1959 (Plat Bk 23, Page 55) prior to the property's annexation by the City of Germantown in 1987. These two lots were consolidated into a single lot by the Re-recording of Lot #2 Duntreath Road Subdivision and Part of Lot 3 Johnson Road Subdivision, which was approved by the Planning Commission and recorded in 2007 (Plat Bk 233, Page 3). A single family home was built on the southern portion of the property (Proposed Lot 1B) in 2008 while the northern portion of the property (Proposed Lot 1B) remained vacant. The current owner (and applicant) bought the property in 2009, according to the records of the Shelby County Register of Deeds. The applicant now seeks to subdivide the parcel again into two separate legal lots of record.

<u>DISCUSSION</u>: Proposed Lot 1 will be 2.32 acres and has an existing house that will remain on it. Proposed Lot 2 will be 2.53 acres and allow the future construction of a single-family home. Access to both lots will be by individual driveways from Duntreath Road. Both lots meet or exceed the bulk requirements of the R-E District.