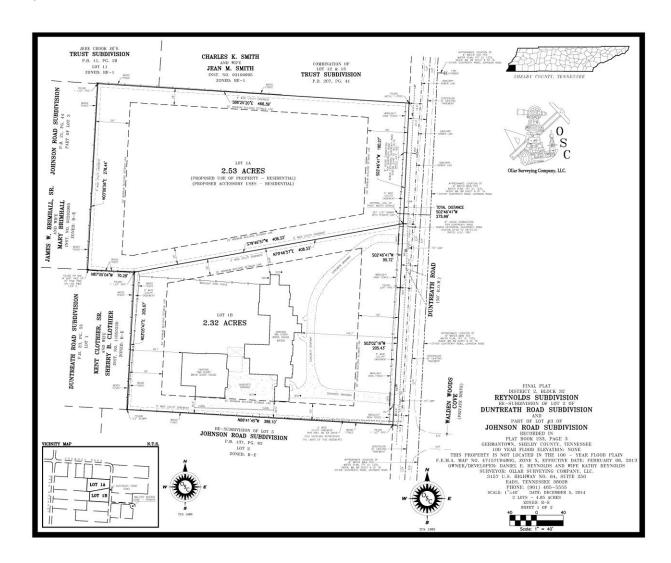

### **INTRODUCTION**:

**Applicant Name:** Daniel E. Reynolds – Owner/Developer

**Location:** 2309 Duntreath Road

**Current Zoning District:** "R-E" Residential Estate District

BACKGROUND: The request is to re-subdivide a 4.85-acre parcel into 2 lots. The subject property was previously two separate lots within two different subdivisions in the late 1950's. Proposed Lot 1A was platted as part of Lot 3 within Johnson Road Subdivision in 1957 (Plat Bk 21, Page 44) and proposed Lot 1B was platted within the Duntreath Road Subdivision in 1959 (Plat Bk 23, Page 55) prior to the property's annexation by the City of Germantown in 1987. These two lots were consolidated into a single lot by the Re-recording of Lot #2 Duntreath Road Subdivision and Part of Lot 3 Johnson Road Subdivision, which was approved by the Planning Commission and recorded in 2007 (Plat Bk 233, Page 3). A single family home was built on the southern portion of the property (Proposed Lot 1B) in 2008 while the northern portion of the property (Proposed Lot 1B) remained vacant. The current owner (and applicant) bought the property in 2009, according to the records of the Shelby County Register of Deeds. The applicant now seeks to subdivide the parcel again into two separate legal lots of record.

<u>DISCUSSION</u>: Proposed Lot 1 will be 2.32 acres and has an existing house that will remain on it. Proposed Lot 2 will be 2.53 acres and allow the future construction of a single-family home. Access to both lots will be by individual driveways from Duntreath Road. Both lots meet or exceed the bulk requirements of the R-E District.

This proposed subdivision will re-create lots that were in existence more than 50 years ago. The current adequacy of the infrastructure in this area of the City to accommodate the creation of additional lots and