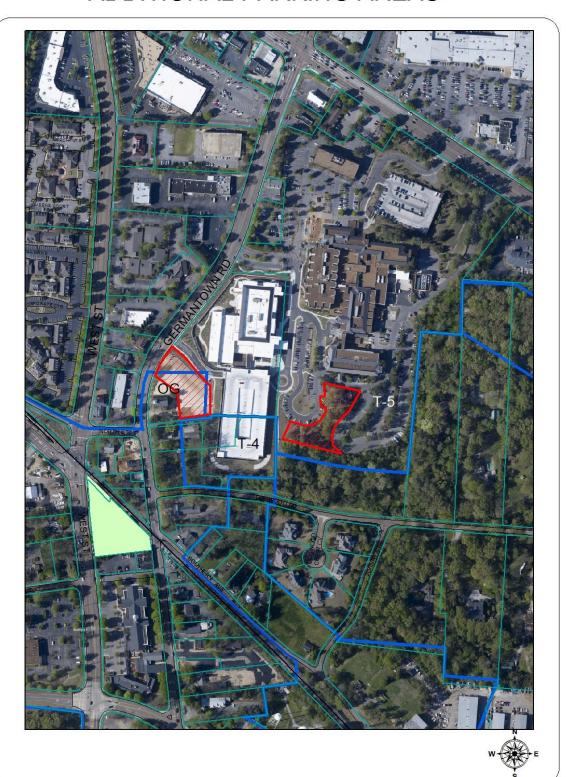

### **INTRODUCTION:**

Applicant Name: Roy Lamica, PE, LEED AP w/Allen & Hoshall – Representative

Location: 7691 Poplar Avenue

Current Zoning District: "T-5" Urban Center & "OG" Old Germantown Districts

**BACKGROUND**: Methodist Hospital Germantown was initially approved on Feb. 7, 1984 as Germantown Community Hospital. An expansion was approved by the PC on July 10, 1995. On August 7, 2007, the PC granted Preliminary and Final Site Plan approval for the construction of a 220,000 square foot Women's Pavilion Building; a 219,550 square foot, 637-space parking garage; and the renovation of 100,000 square feet of existing hospital space. The Board of Mayor and Aldermen approved Project Development Contract no. 1160 for the project on September 10, 2007.

**<u>DISCUSSION</u>**: The proposal will add 77 surface parking spaces in the vicinity of the existing chapel building and 44 parking spaces to the east of the recently completed parking garage on Germantown Rd. All of the spaces will be accessed via the existing drives within the hospital campus.

TOTAL SITE AREA

36.88 ac. – total site

NUMBER OF PARKING SPACES

103 additional spaces provided

### A. PRIOR TO CONSTRUCTION PLAN APPROVAL

- 1. The parking spaces within the "Chapel Area" are within the OG Old Germantown zoning district. After review and recommendation by the Planning Commission, the plan shall be referred to the Design Review Commission for preliminary and final plan approval, prior to approval of a development contract or construction plans.
- 2. The "Chapel Area" drive nearest Germantown Rd. cannot be navigated by Germantown's Fire Truck (Truck 42) according to the Vehicle Circulation Plan (sheet C103). The plan must be revised to accommodate the vehicle.