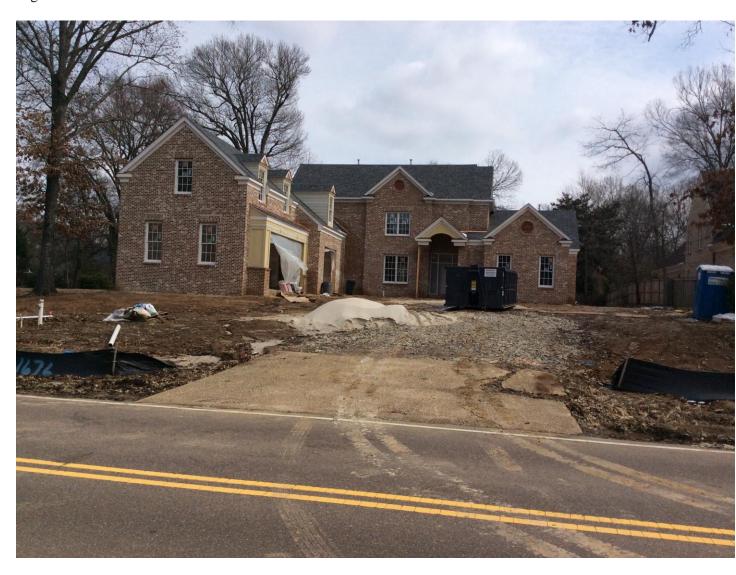

**BACKGROUND:** The Cordova Road Subdivision was approved by the Planning Commission at its July 1, 2014 meeting. At that time, the developer's intention was to retain and remodel the existing dwelling. After the PC approved the subdivision, and after evaluating in more detail the existing dwelling, the developer concluded the existing dwelling should be replaced with new construction using current designs and construction measures. Proper permits were then obtained to demolish the dwelling and construct a new dwelling.

<u>DISCUSSION</u>: The proposed Lot 1 will be 21,059 square feet and consists of the dwelling under construction. The proposed Lot 2 will be will be 21,049 square feet and will allow the construction of an additional single-family home. Access to both lots will be by driveways from Cordova Road.

**Roll Call:** Barclay – absent; Burrow – yes; Hernandez – yes; Bacon – yes; Harless – yes; Owens – yes; Clark – yes; Bennett – abstain; Palazzolo- yes. **The motion was passed** 

**NEW HOUSE CONSTRUCTED ON LOT 1** 