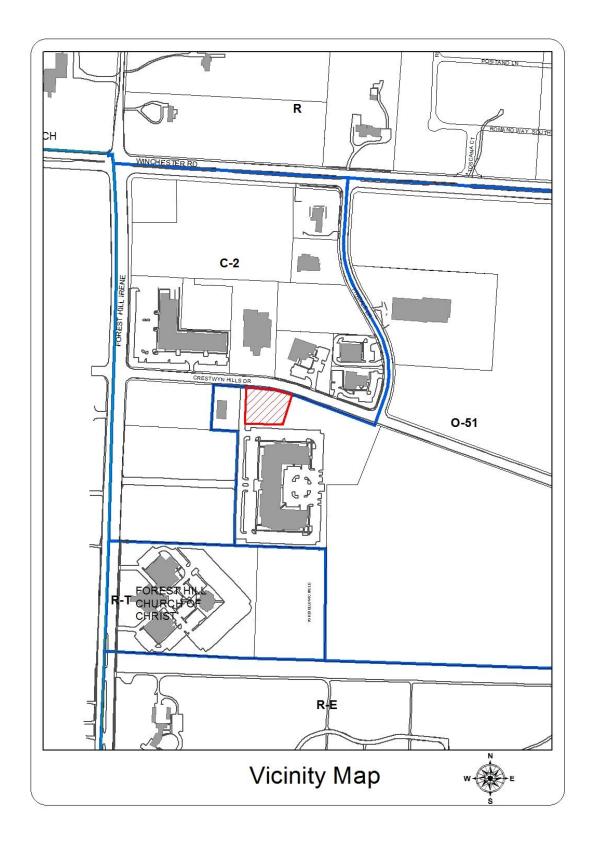

3. VMS Germantown Office Building, Lot 2, Forest Hill Heights-Amended PUD, Phase 15, Request Preliminary and Final Site Plan Approval (Case #: 15-507)

#### **INTRODUCTION:**

Applicant Name: Harvey Marcom, PE w/The Reaves Firm – Representative

Location: 9185 Crestwyn Hills Drive, East of Forest Hill Irene Road and South of

Crestwyn Hills Drive

Zoning District: "O-51" Office Zoning District

**BACKGROUND:** The subject site is Lot 2 in the Forest Hill Heights-Amended PUD, Phase 15, which is within the Forest Hill Heights Corporate Park Planned Development. The subject property was annexed as part of a larger land area (1,450 acres) by the City of Germantown in 2000. On September 11, 2000, the Board of Mayor and Aldermen approved a resolution accepting the Forest Hill Heights Corporate Park Planned Development, as previously approved by the City of Memphis and Shelby County, with certain exceptions. In an effort to maintain consistency throughout the partially developed PUD and incorporate the City of Germantown's Ordinances and Regulations, the BMA approval of the resolution of acceptance included a set of conditions approved by the Planning Commission (shown on Attachment 1).