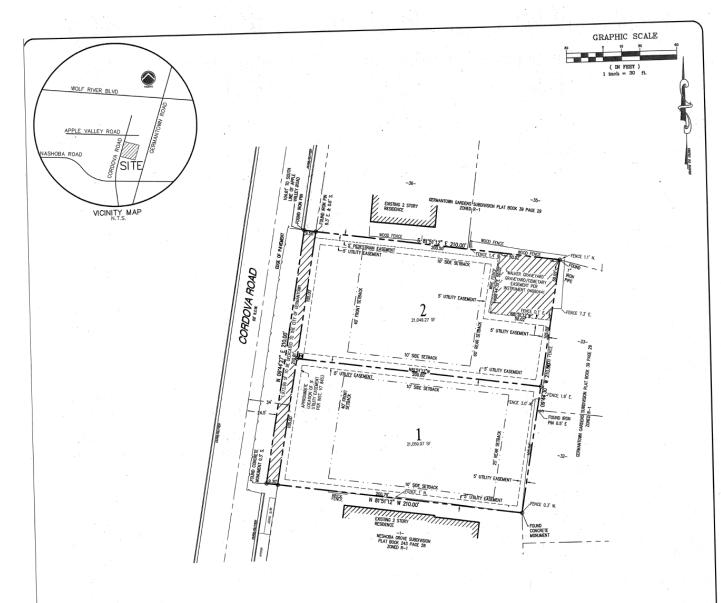

<u>DISCUSSION</u>: The proposed Lot 1 will be 21,059 square feet and consists of the dwelling under construction. The proposed Lot 2 will be will be 21,049 square feet and will allow the construction of an additional single-family home. Access to both lots will be by driveways from Cordova Road.

There is also an existing private cemetery on the property that will be on Lot 2. Walker Graveyard was recorded in 1992 in Instruments CZ 7033, V3 7090, and V7 8453 with the Shelby County Registers Office. The cemetery will consume approximately 2,500 square feet of the northeast corner of Lot 2.