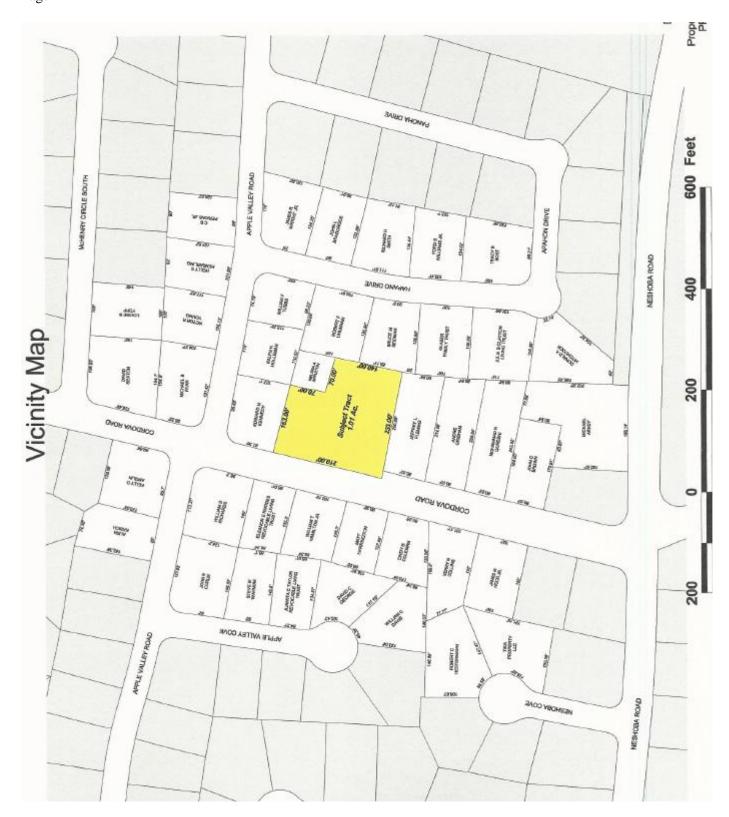

# 4. Cordova Road Subdivision, East side of Cordova Road, south of Apple Valley Road

# **INTRODUCTION**:

**Applicant Name:** Ryan Anderson - Developer

**Current Zoning District:** R-1 Residential

Request: ninary and Final Plat Approval of a 2 Lot Subdivision

The request is to subdivide a 1.012-acre parcel into 2 lots. The property is on the east side of Cordova Road, south of Apple Valley Road, and north of Neshoba Road and is zoned "R-1" Residential. A similar subdivision was approved by the Planning Commission in 2004 but was not developed.

<u>DISCUSSION</u>: The proposed Lot 1 will be 21,059 square feet and consists of the dwelling under construction. The proposed Lot 2 will be will be 21,049 square feet and will allow the construction of an additional single-family home. Access to both lots will be by driveways from Cordova Road.

There is also an existing private cemetery on the property that will be on Lot 2. Walker Graveyard was recorded in 1992 in Instruments CZ 7033, V3 7090, and V7 8453 with the Shelby County Registers Office. The cemetery will consume approximately 2,500 square feet of the northeast corner of Lot 2.