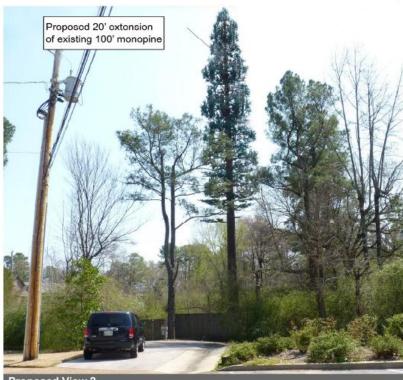

Description of Request: Request Preliminary and Final Site Plan Approval of Additional Antennas on

an Existing Wireless Transmission Facility

Planning Commission Minutes May 5, 2015 Page 2

**BACKGROUND:** The existing wireless transmission facility (WTF) was approved by the Board of Zoning Appeals (BZA) at its meeting on April on April 10, 2001, and by the Planning Commission on June 4, 2001. The WTF was constructed under Project Development Contract 1076. The BZA approved a variance to allow the tower to be increased in height by 20 feet on January 15, 2015. The DRC approved on March 24, 2015, the appearance of the additional antennas.

<u>DISCUSSION</u>: The tower is currently 100 feet tall. The proposed plan adds additional antennas to the top of the tower. The tower is a "monopine" variety, with the antennas designed to give the appearance of pine tree limbs. The new antennas will match the existing antennas. There is to be no change to the equipment compound on the ground, as all new ground equipment will be contained within the fenced-in compound and lease area.

# POPLAR KIMBROUGH (Sheet 2 of 2) 8151 Poplar Ave. Memphis, TN 38138

The included photographic simulation(s) are intended as visual representations of a proposed cell site and should not be used for construction purposes. The materials represented within the photographic simulation are subject to change and the installation may vary.