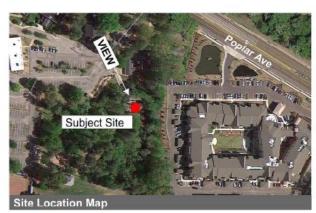

#### **INTRODUCTION:**

Applicant Name: Cindy Reaves, w/SR Consulting – Representative

Location: 8151 Poplar Ave. (Our Lady of Perpetual Help Catholic Church)

Current Zoning District: "R" Single Family Residential District

## POPLAR KIMBROUGH (Sheet 1 of 2)

8151 Poplar Ave. Memphis, TN 38138

The included photographic simulation(s) are intended as visual representations of a proposed cell site and should not be used for construction purposes. The materials represented within the photographic simulation are subject to change and the installation may very.