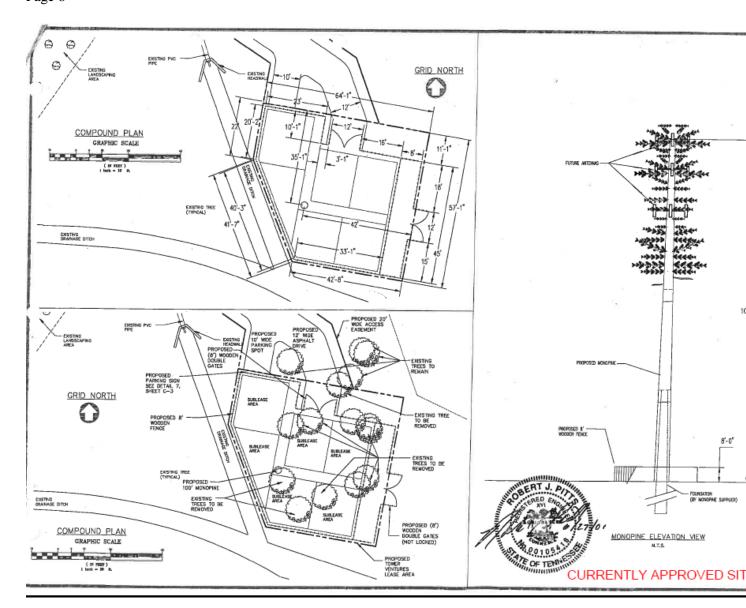

Description of Request: Request Preliminary and Final Site Plan Approval of Additional Antennas on

an Existing Wireless Transmission Facility

Planning Commission Minutes May 5, 2015 Page 2

**BACKGROUND:** The existing wireless transmission facility (WTF) was approved by the Board of Zoning Appeals (BZA) at its meeting on April on April 10, 2001, and by the Planning Commission on June 4, 2001. The WTF was constructed under Project Development Contract 1076. The BZA approved a variance to allow the tower to be increased in height by 20 feet on January 15, 2015. The DRC approved on March 24, 2015, the appearance of the additional antennas.

<u>DISCUSSION</u>: The tower is currently 100 feet tall. The proposed plan adds additional antennas to the top of the tower. The tower is a "monopine" variety, with the antennas designed to give the appearance of pine tree limbs. The new antennas will match the existing antennas. There is to be no change to the equipment compound on the ground, as all new ground equipment will be contained within the fenced-in compound and lease area.