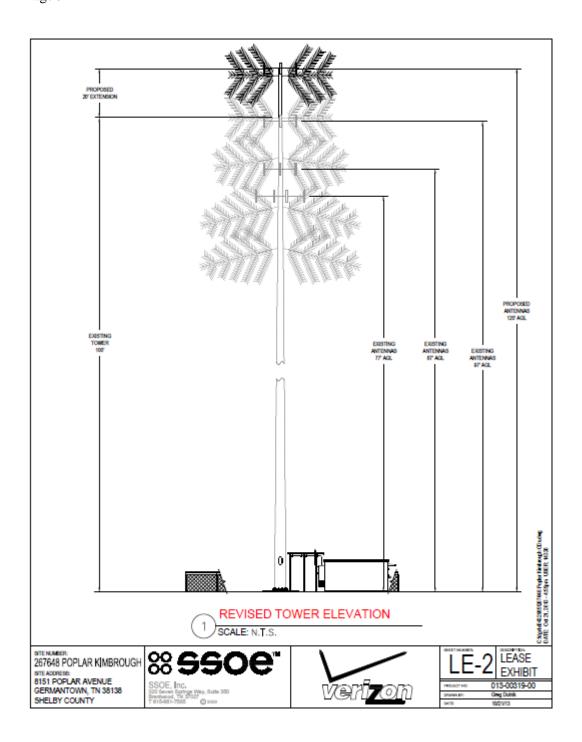

Description of Request: Request Preliminary and Final Site Plan Approval of Additional Antennas on

an Existing Wireless Transmission Facility

Planning Commission Minutes May 5, 2015 Page 2

**BACKGROUND:** The existing wireless transmission facility (WTF) was approved by the Board of Zoning Appeals (BZA) at its meeting on April on April 10, 2001, and by the Planning Commission on June 4, 2001. The WTF was constructed under Project Development Contract 1076. The BZA approved a variance to allow the tower to be increased in height by 20 feet on January 15, 2015. The DRC approved on March 24, 2015, the appearance of the additional antennas.

<u>DISCUSSION</u>: The tower is currently 100 feet tall. The proposed plan adds additional antennas to the top of the tower. The tower is a "monopine" variety, with the antennas designed to give the appearance of pine tree limbs. The new antennas will match the existing antennas. There is to be no change to the equipment compound on the ground, as all new ground equipment will be contained within the fenced-in compound and lease area.