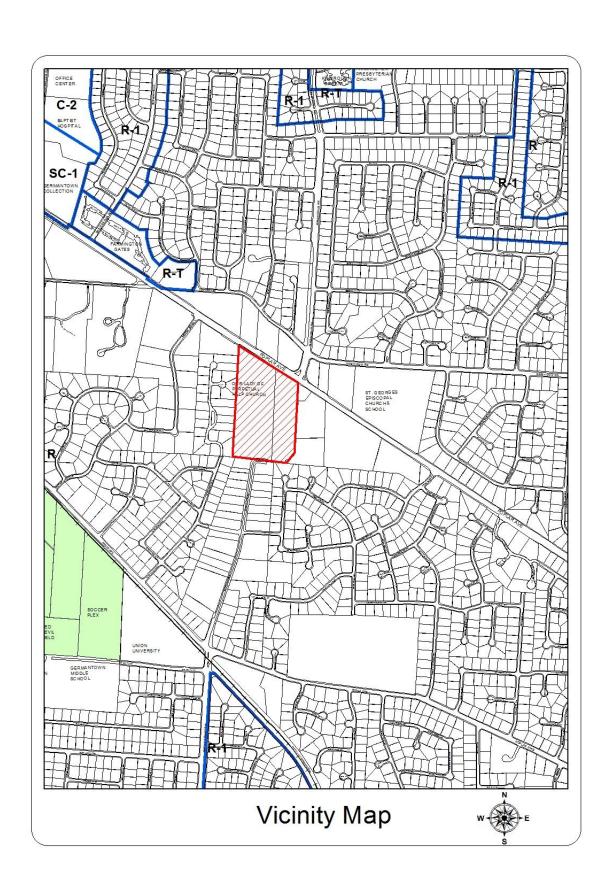

## 3. a. 8151 Poplar Avenue, Request Preliminary and Final Site Plan Approval of Additional Antennas on a Wireless Transmission Facility (Case #: 15-515)

#### **INTRODUCTION:**

Applicant Name: Cindy Reaves, w/SR Consulting – Representative

Location: 8151 Poplar Ave. (Our Lady of Perpetual Help Catholic Church)

Current Zoning District: "R" Single Family Residential District

Description of Request: Request Preliminary and Final Site Plan Approval of Additional Antennas on

an Existing Wireless Transmission Facility

Planning Commission Minutes May 5, 2015 Page 2

**BACKGROUND:** The existing wireless transmission facility (WTF) was approved by the Board of Zoning Appeals (BZA) at its meeting on April on April 10, 2001, and by the Planning Commission on June 4, 2001. The WTF was constructed under Project Development Contract 1076. The BZA approved a variance to allow the tower to be increased in height by 20 feet on January 15, 2015. The DRC approved on March 24, 2015, the appearance of the additional antennas.