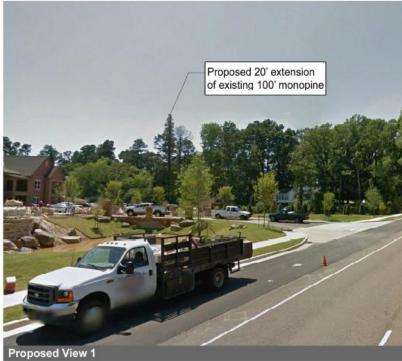

Description of Request: Request Preliminary and Final Site Plan Approval of Additional Antennas on

an Existing Wireless Transmission Facility

Planning Commission Minutes May 5, 2015 Page 2

**BACKGROUND:** The existing wireless transmission facility (WTF) was approved by the Board of Zoning Appeals (BZA) at its meeting on April on April 10, 2001, and by the Planning Commission on June 4, 2001. The WTF was constructed under Project Development Contract 1076. The BZA approved a variance to allow the tower to be increased in height by 20 feet on January 15, 2015. The DRC approved on March 24, 2015, the appearance of the additional antennas.

<u>DISCUSSION</u>: The tower is currently 100 feet tall. The proposed plan adds additional antennas to the top of the tower. The tower is a "monopine" variety, with the antennas designed to give the appearance of pine tree limbs. The new antennas will match the existing antennas. There is to be no change to the equipment compound on the ground, as all new ground equipment will be contained within the fenced-in compound and lease area.

# POPLAR KIMBROUGH (Sheet 2 of 2) 8151 Poplar Ave. Memphis, TN 38138

The included photographic simulation(s) are intended as visual representations of a proposed cell site and should not be used for construction purposes. The materials represented within the photographic simulation are subject to change and the installation may vary.