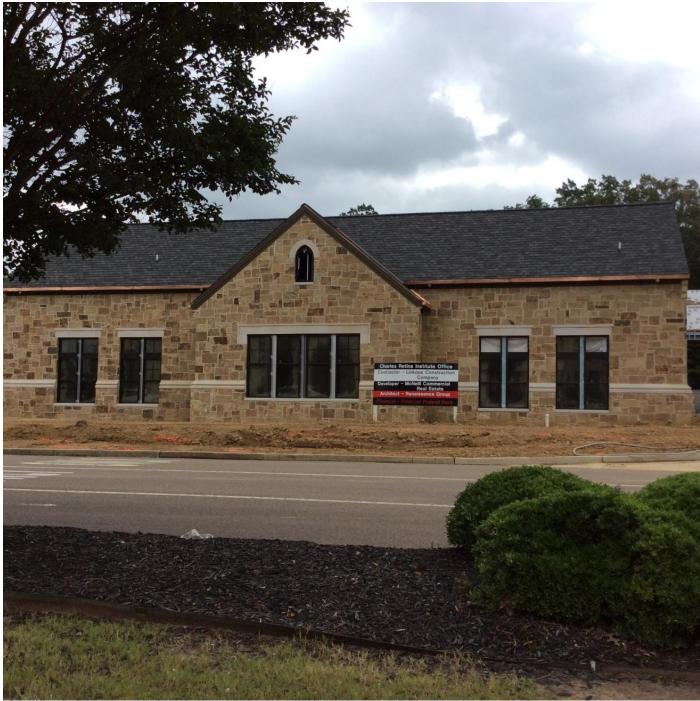

### b. <u>Charles Retina Institute – southeast Corner of Wolf River Blvd and Kimbrough Road –</u> <u>Request Two (2) Wall Signs Approval (Case #: 15-530).</u>

<u>BACKGROUND</u>: The PUD consists of two single storey, "residential-style" office buildings, with access to Kimbrough Rd. The building on Lot 1, the Charles Retina Institute building, is 12,000 sq. ft. in floor area and the building on Lot 2 is 8,025 sq. ft. Both buildings have reduced setback distance from the street. The building on Lot 1 is 41.5 ft. from Wolf River Blvd. and 30 ft. from Kimbrough. Both buildings are to have natural stone veneers, architectural asphalt shingle roofing, aluminum storefront framing ("light amber" finish) and bronze or brown trim and gutters

DISCUSSION: The applicant is requesting two wall-mounted tenant identification signs for the tenant.

WALL SIGN 1

| Location & Height:  | One sign is to be mounted on the north building elevation facing Wolf River Blvd. |
|---------------------|-----------------------------------------------------------------------------------|
| Content:            | S2.75 OA SQ FT<br>CHARLES RETINA INSTITUTE                                        |
| Sign Area           | 32.75 square feet                                                                 |
| Color & Materials:  | Letters to be aluminum, with a dark bronze finish                                 |
| Font:               | Cheltenham bold                                                                   |
| Logo Sign Area:     | none                                                                              |
| Mounting Structure: | Individual Letters mounted directly to the wall with aluminum studs.              |
| Lighting:           | LED back lighting                                                                 |

### WALL SIGN 2

| Location & Height:  | To be mounted on the west building elevation, facing Kimbrough Rd    |
|---------------------|----------------------------------------------------------------------|
| Content:            | CHARLES RETINA INSTITUTE                                             |
| Sign Area           | 21.04 square feet                                                    |
| Color & Materials:  | Letters to be aluminum, with a dark bronze finish                    |
| Font:               | Cheltenham bold                                                      |
| Logo Sign Area:     | none                                                                 |
| Mounting Structure: | Individual Letters mounted directly to the wall with aluminum studs. |
| Lighting:           | LED back lighting                                                    |