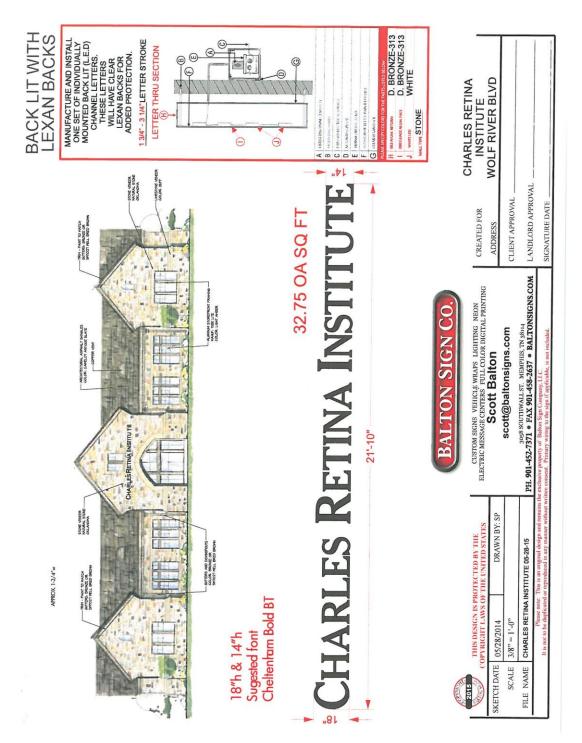

### b. <u>Charles Retina Institute – southeast Corner of Wolf River Blvd and Kimbrough Road –</u> <u>Request Two (2) Wall Signs Approval (Case #: 15-530).</u>

<u>BACKGROUND</u>: The PUD consists of two single storey, "residential-style" office buildings, with access to Kimbrough Rd. The building on Lot 1, the Charles Retina Institute building, is 12,000 sq. ft. in floor area and the building on Lot 2 is 8,025 sq. ft. Both buildings have reduced setback distance from the street. The building on Lot 1 is 41.5 ft. from Wolf River Blvd. and 30 ft. from Kimbrough. Both buildings are to have natural stone veneers, architectural asphalt shingle roofing, aluminum storefront framing ("light amber" finish) and bronze or brown trim and gutters

DISCUSSION: The applicant is requesting two wall-mounted tenant identification signs for the tenant.

WALL SIGN 1

| Location & Height:  | One sign is to be mounted on the north building elevation facing Wolf River Blvd. |
|---------------------|-----------------------------------------------------------------------------------|
| Content:            | S2.75 OA SQ FT<br>CHARLES RETINA INSTITUTE                                        |
| Sign Area           | 32.75 square feet                                                                 |
| Color & Materials:  | Letters to be aluminum, with a dark bronze finish                                 |
| Font:               | Cheltenham bold                                                                   |
| Logo Sign Area:     | none                                                                              |
| Mounting Structure: | Individual Letters mounted directly to the wall with aluminum studs.              |
| Lighting:           | LED back lighting                                                                 |

# NORTH ELEVATION - WOLF RIVER BLVD