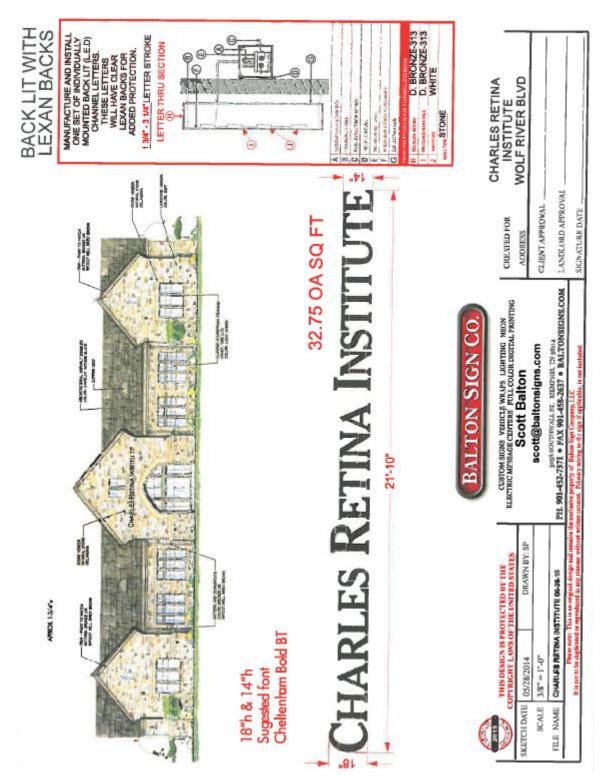

### b. <u>Charles Retina Institute – southeast Corner of Wolf River Blvd and Kimbrough Road –</u> <u>Request Two (2) Wall Signs Approval (Case #: 15-530).</u>

<u>BACKGROUND</u>: The PUD consists of two single storey, "residential-style" office buildings, with access to Kimbrough Rd. The building on Lot 1, the Charles Retina Institute building, is 12,000 sq. ft. in floor area and the building on Lot 2 is 8,025 sq. ft. Both buildings have reduced setback distance from the street. The building on Lot 1 is 41.5 ft. from Wolf River Blvd. and 30 ft. from Kimbrough. Both buildings are to have natural stone veneers, architectural asphalt shingle roofing, aluminum storefront framing ("light amber" finish) and bronze or brown trim and gutters

DISCUSSION: The applicant is requesting two wall-mounted tenant identification signs for the tenant.

WALL SIGN 1

| Location & Height:  | One sign is to be mounted on the north building elevation facing Wolf River Blvd. |
|---------------------|-----------------------------------------------------------------------------------|
| Content:            | S2.75 OA SQ FT<br>CHARLES RETINA INSTITUTE                                        |
| Sign Area           | 32.75 square feet                                                                 |
| Color & Materials:  | Letters to be aluminum, with a dark bronze finish                                 |
| Font:               | Cheltenham bold                                                                   |
| Logo Sign Area:     | none                                                                              |
| Mounting Structure: | Individual Letters mounted directly to the wall with aluminum studs.              |
| Lighting:           | LED back lighting                                                                 |

### WALL SIGN 2

| Location & Height:  | To be mounted on the west building elevation, facing Kimbrough Rd    |
|---------------------|----------------------------------------------------------------------|
| Content:            | CHARLES RETINA INSTITUTE                                             |
| Sign Area           | 21.04 square feet                                                    |
| Color & Materials:  | Letters to be aluminum, with a dark bronze finish                    |
| Font:               | Cheltenham bold                                                      |
| Logo Sign Area:     | none                                                                 |
| Mounting Structure: | Individual Letters mounted directly to the wall with aluminum studs. |
| Lighting:           | LED back lighting                                                    |

### STAFF COMMENTS:

- 1. Neither sign is to be mounted above a customer entrance, as required by section 14-34(b). However, the DRC may allow a wall sign on another wall of an occupant's premises in lieu of or in combination with a sign on a wall containing a major exterior entrance.
- 2. Samples of the sign material have been provided.
- 3. Prior to DRC approval, the applicant shall provide a completed ownership disclosure form.