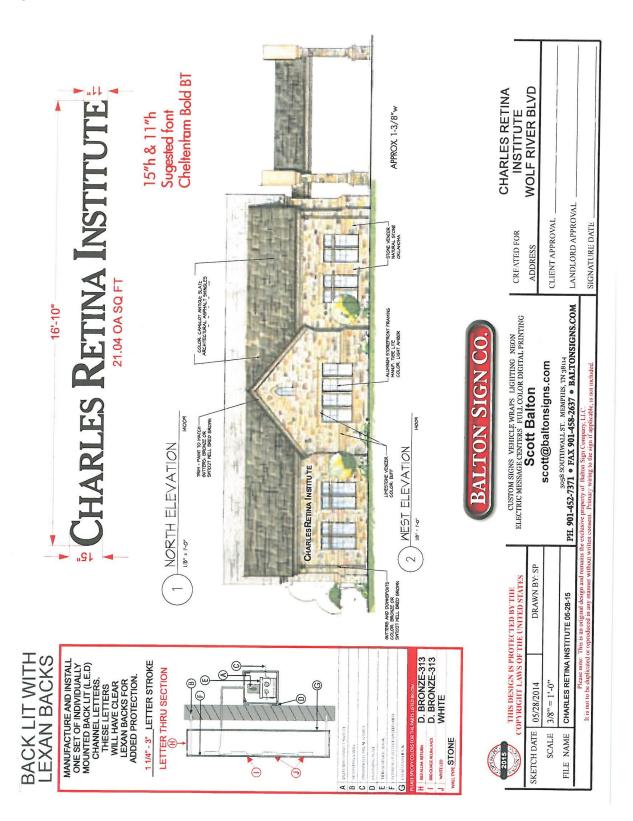

### b. <u>Charles Retina Institute – southeast Corner of Wolf River Blvd and Kimbrough Road –</u> <u>Request Two (2) Wall Signs Approval (Case #: 15-530).</u>

<u>BACKGROUND</u>: The PUD consists of two single storey, "residential-style" office buildings, with access to Kimbrough Rd. The building on Lot 1, the Charles Retina Institute building, is 12,000 sq. ft. in floor area and the building on Lot 2 is 8,025 sq. ft. Both buildings have reduced setback distance from the street. The building on Lot 1 is 41.5 ft. from Wolf River Blvd. and 30 ft. from Kimbrough. Both buildings are to have natural stone veneers, architectural asphalt shingle roofing, aluminum storefront framing ("light amber" finish) and bronze or brown trim and gutters

### WALL SIGN 2

| Location & Height:  | To be mounted on the west building elevation, facing Kimbrough Rd    |
|---------------------|----------------------------------------------------------------------|
| Content:            | CHARLES RETINA INSTITUTE                                             |
| Sign Area           | 21.04 square feet                                                    |
| Color & Materials:  | Letters to be aluminum, with a dark bronze finish                    |
| Font:               | Cheltenham bold                                                      |
| Logo Sign Area:     | none                                                                 |
| Mounting Structure: | Individual Letters mounted directly to the wall with aluminum studs. |
| Lighting:           | LED back lighting                                                    |

# WEST ELEVATION - KIMBROUGH RD.