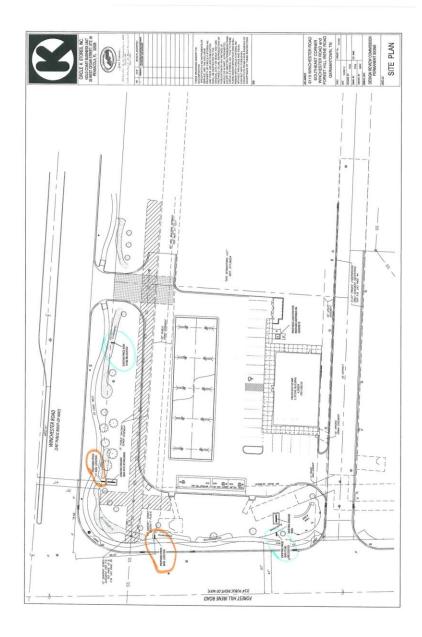

<u>DISCUSSION</u>: The applicant proposes to move the fuel price signs from their previously approved locations in the vicinities of the two driveway entrances on Winchester and Forest Hill-Irene, to locations nearer the street intersection. The setback distance will not change.

| Location & Height:  | The two double face signs are to be located perpendicular to the streets, 23 feet, 3 in. from Winchester Road and 9 feet, 11 in. from Forest Hill Irene Road.<br>Total sign height is 4 feet (48 in.) |  |  |
|---------------------|-------------------------------------------------------------------------------------------------------------------------------------------------------------------------------------------------------|--|--|
| Content:            | 43 3/8"                                                                                                                                                                                               |  |  |
|                     | regular<br>321 <sup>9</sup> / <sub>10</sub>                                                                                                                                                           |  |  |
| Color & Materials:  | aterials: Letters and numbers are white on blue polycarbonate background in a metal Cabinet.                                                                                                          |  |  |
| Font:               | Block                                                                                                                                                                                                 |  |  |
| Sign Area:          | 7.3 sq. ft.                                                                                                                                                                                           |  |  |
| Mounting Structure: | Metal frame & pole                                                                                                                                                                                    |  |  |
| Lighting:           | None                                                                                                                                                                                                  |  |  |
| Landscaping:        | Using existing landscaping                                                                                                                                                                            |  |  |

### STAFF COMMENTS:

- 1. The proposed signs conform to sign requirements for the "C-2" District and the price signs requirements under the Service Station Sign Regulations.
- 2. The new locations for the fuel price signs will be 79.58 ft. from Forest Hill-Irene Rd. (for the sign for Winchester traffic) and 86.47 ft. from Winchester Rd. (for the sign for Forest Hill-Irene traffic).
- 3. The fuel price signs are also being changed from the system of numbers on rolling reels to the more conventional method of individual numbers on cards.