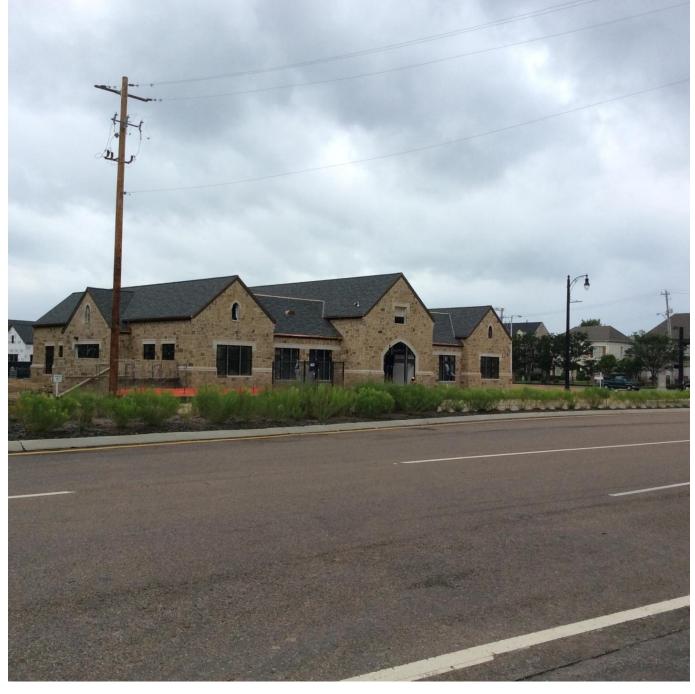

### b. <u>Charles Retina Institute – southeast Corner of Wolf River Blvd and Kimbrough Road –</u> <u>Request Two (2) Wall Signs Approval (Case #: 15-530).</u>

<u>BACKGROUND</u>: The PUD consists of two single storey, "residential-style" office buildings, with access to Kimbrough Rd. The building on Lot 1, the Charles Retina Institute building, is 12,000 sq. ft. in floor area and the building on Lot 2 is 8,025 sq. ft. Both buildings have reduced setback distance from the street. The building on Lot 1 is 41.5 ft. from Wolf River Blvd. and 30 ft. from Kimbrough. Both buildings are to have natural stone veneers, architectural asphalt shingle roofing, aluminum storefront framing ("light amber" finish) and bronze or brown trim and gutters

DISCUSSION: The applicant is requesting two wall-mounted tenant identification signs for the tenant.

WALL SIGN 1

| Location & Height:  | One sign is to be mounted on the north building elevation facing Wolf River Blvd. |
|---------------------|-----------------------------------------------------------------------------------|
| Content:            | S2.75 OA SQ FT<br>CHARLES RETINA INSTITUTE                                        |
| Sign Area           | 32.75 square feet                                                                 |
| Color & Materials:  | Letters to be aluminum, with a dark bronze finish                                 |
| Font:               | Cheltenham bold                                                                   |
| Logo Sign Area:     | none                                                                              |
| Mounting Structure: | Individual Letters mounted directly to the wall with aluminum studs.              |
| Lighting:           | LED back lighting                                                                 |

### WALL SIGN 2

| Location & Height:  | To be mounted on the west building elevation, facing Kimbrough Rd    |
|---------------------|----------------------------------------------------------------------|
| Content:            | CHARLES RETINA INSTITUTE                                             |
| Sign Area           | 21.04 square feet                                                    |
| Color & Materials:  | Letters to be aluminum, with a dark bronze finish                    |
| Font:               | Cheltenham bold                                                      |
| Logo Sign Area:     | none                                                                 |
| Mounting Structure: | Individual Letters mounted directly to the wall with aluminum studs. |
| Lighting:           | LED back lighting                                                    |