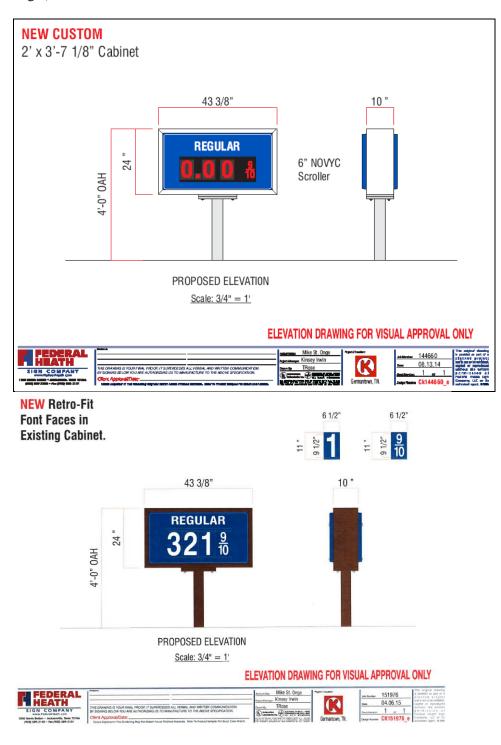

<u>DISCUSSION</u>: The applicant proposes to move the fuel price signs from their previously approved locations in the vicinities of the two driveway entrances on Winchester and Forest Hill-Irene, to locations nearer the street intersection. The setback distance will not change.

| Location & Height:  | The two double face signs are to be located perpendicular to the streets, 23 feet, 3 in. from Winchester Road and 9 feet, 11 in. from Forest Hill Irene Road.<br>Total sign height is 4 feet (48 in.) |  |  |
|---------------------|-------------------------------------------------------------------------------------------------------------------------------------------------------------------------------------------------------|--|--|
| Content:            | 43 3/8"                                                                                                                                                                                               |  |  |
|                     | regular<br>321 <sup>9</sup> / <sub>10</sub>                                                                                                                                                           |  |  |
| Color & Materials:  | aterials: Letters and numbers are white on blue polycarbonate background in a metal Cabinet.                                                                                                          |  |  |
| Font:               | Block                                                                                                                                                                                                 |  |  |
| Sign Area:          | 7.3 sq. ft.                                                                                                                                                                                           |  |  |
| Mounting Structure: | Metal frame & pole                                                                                                                                                                                    |  |  |
| Lighting:           | None                                                                                                                                                                                                  |  |  |
| Landscaping:        | Using existing landscaping                                                                                                                                                                            |  |  |

### STAFF COMMENTS:

- 1. The proposed signs conform to sign requirements for the "C-2" District and the price signs requirements under the Service Station Sign Regulations.
- 2. The new locations for the fuel price signs will be 79.58 ft. from Forest Hill-Irene Rd. (for the sign for Winchester traffic) and 86.47 ft. from Winchester Rd. (for the sign for Forest Hill-Irene traffic).
- 3. The fuel price signs are also being changed from the system of numbers on rolling reels to the more conventional method of individual numbers on cards.

> RE: Circle K Convenience Store at the Southeast Corner of Forest Hill-Irene Road and Winchester Road

Dear Wade:

On behalf of Circle K Stores, Incorporated, we are pleased to submit this application requesting to relocate the two price signs. The current price sign locations are not functioning as intended and the customers are complaining. It is the intent of Circle K Stores to remove the scrolling price signs faces and insert manual, removable numbers. Also included in the package is the location and image of the propane sales dispenser. These requested changes do not require any variances from the Germantown Zoning Regulations. We look forward to continuing to work with you and the Planning on this project.