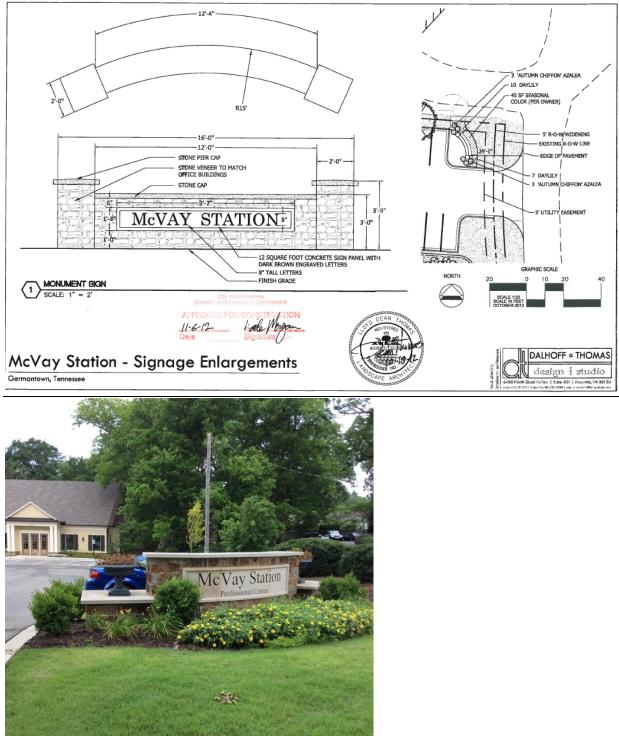

### 2. <u>CONSENT AGENDA</u>

- a. Circle K Store 9113 Winchester Road Request Final Site Plan and Price Signs Modification Approval (Case # 14-488). Michael J. Fahy, w/Prime Development Group – Representative
- b. Charles Retina Institute Southeast Corner of Wolf River Blvd and Kimbrough Road Request Two (2) Wall Signs Approval (Case #: 15-530). Scott Balton w/Balton Signs – Representative
- McVay Station Professional Center south of Poplar Pike and West of McVay Road -Request Ground Mounted Tenant Directory Sign Approval (Case #: 15-531). Jason speed w/McVay Development, LLC – Owner/Representative
- McVay Station Professional Center South of Poplar Pike and West of McVay Road Request Sign Policy Approval (Case #: 15-531). Jason Speed w/McVay Development, LLC – Owner/Representative

Comment: The Chairman stated he would like to remind the Commissioners that voting on all matters on the Consent Agenda constitutes an acknowledgement that the member has read and reviewed the application materials/plans/staff reports and determines further discussion or presentation of an item is not necessary. He stated if there was anyone in the audience that would like an item pulled, please request so at this time, and in seeing none, he asked for a motion.

Alderman Klevan made a motion to approve the Consent Agenda as discussed and seconded by Mr. Landwehr.

Mr. Bruns recused himself from items 2C and 2D.

**ROLL CALL:** Mr. Bruns – Yes; Mr. Schmidt – Yes; Mr. Smith – Yes; Mr. Porter – Yes; Alderman Klevan – Yes; Mr. Simpson – Yes; Mr. Landwehr – Yes; Chairman Saunders - Yes