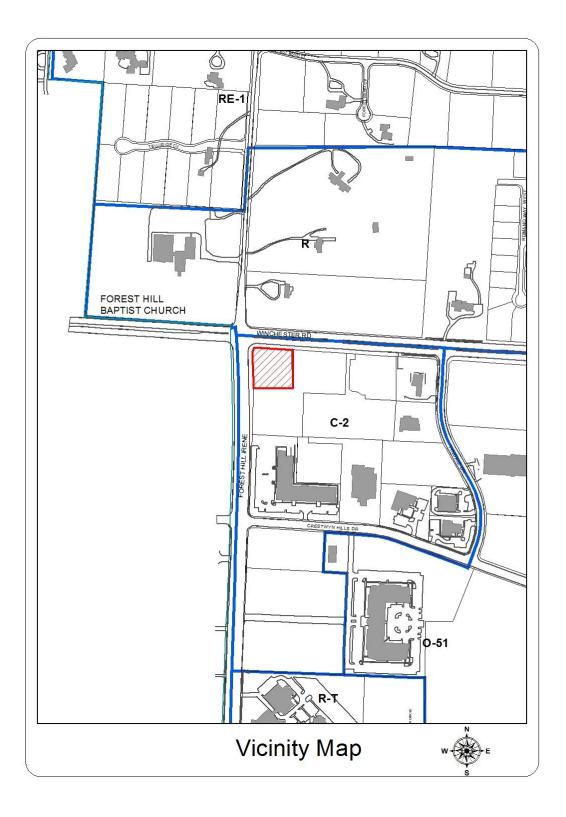

### a. <u>Circle K Store – 9113 Winchester Road – Request final Site Plan and Price Signs</u> <u>Modification Approval (Case #: 14-488).</u>

<u>BACKGROUND</u>: The property was zoned to the "C-2" Commercial district when it was annexed by Germantown in 2000. The property is part of the Forest Hill Heights Planned Development, which was created when the site was located within unincorporated Shelby County. Preliminary and Final Site Plan for the Circle K Convenience Store was granted approval by Planning Commission Subcommittee on February 19, 2014 and by the full Planning Commission on March 4, 2014. The DRC approved a sign package on November 25, 2014

<u>DISCUSSION</u>: The applicant proposes to move the fuel price signs from their previously approved locations in the vicinities of the two driveway entrances on Winchester and Forest Hill-Irene, to locations nearer the street intersection. The setback distance will not change.

| Location & Height:  | The two double face signs are to be located perpendicular to the streets, 23 feet, 3 in. from Winchester Road and 9 feet, 11 in. from Forest Hill Irene Road.<br>Total sign height is 4 feet (48 in.) |  |  |
|---------------------|-------------------------------------------------------------------------------------------------------------------------------------------------------------------------------------------------------|--|--|
| Content:            | 43 3/8"                                                                                                                                                                                               |  |  |
|                     | regular<br>321 <sup>9</sup> / <sub>10</sub>                                                                                                                                                           |  |  |
| Color & Materials:  | aterials: Letters and numbers are white on blue polycarbonate background in a metal Cabinet.                                                                                                          |  |  |
| Font:               | Block                                                                                                                                                                                                 |  |  |
| Sign Area:          | 7.3 sq. ft.                                                                                                                                                                                           |  |  |
| Mounting Structure: | Metal frame & pole                                                                                                                                                                                    |  |  |
| Lighting:           | None                                                                                                                                                                                                  |  |  |
| Landscaping:        | Using existing landscaping                                                                                                                                                                            |  |  |