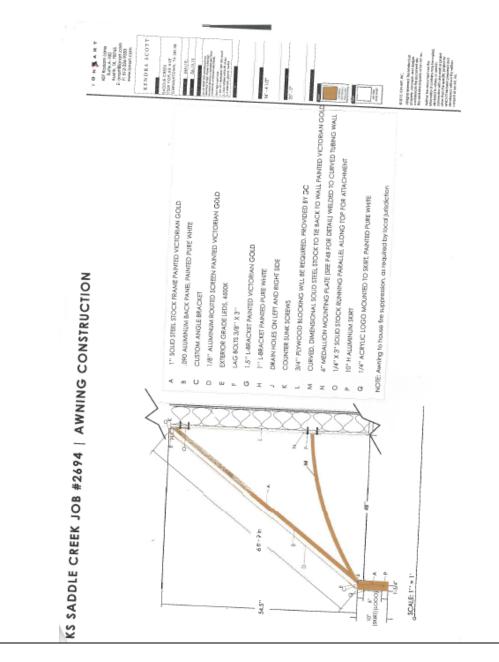

## DESIGN REVIEW COMMISSION MUNICIPAL CENTER COUNCIL CHAMBERS Tuesday, July 28, 2015 6:00 p.m.

The regular meeting of the Design Review Commission was scheduled and held in the Council Chambers of the Municipal Center on July 28, 2015. Chairman Saunders called the meeting to order at 6:00 p.m. requesting the roll call. Ms. Regina Gibson called the roll of the Board and established a quorum: