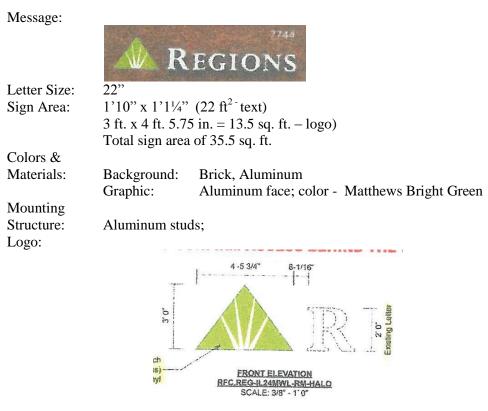

# STAFF'S COMMENTS / DISCUSSIONS REGARDING THE CONSENT AGENDA ITEMS

a. Eye Level (Germantown Plaza Shopping Center) – 7781 Farmington Blvd., #104A – Request Wall Sign Logo Approval (Case #15-533)

<u>DISCUSSION</u>: The applicant is requesting approval to add the Region's Bank logo to the existing wall sign on the Poplar Ave. elevation of the building.

Wall-Mounted Sign)

| Location &<br>Height: | The proposed logo will be mounted on the storefront façade beside the existing wall sign.<br>The sign will be sixteen (16) feet in height at its highest point above the surrounding grade. |  |  |  |
|-----------------------|---------------------------------------------------------------------------------------------------------------------------------------------------------------------------------------------|--|--|--|
| Message:              |                                                                                                                                                                                             |  |  |  |
| Letter Size:          | 22"                                                                                                                                                                                         |  |  |  |
| Sign Area:            | $1'10'' \times 1'1'_{4}'' (22 \text{ ft}^{2} \text{ text})$                                                                                                                                 |  |  |  |
| -                     | $3 \text{ ft. x 4 ft. 5.75 in.} = 13.5 \text{ sq. ft.} - \log 0$                                                                                                                            |  |  |  |
|                       | Total sign area of 35.5 sq. ft.                                                                                                                                                             |  |  |  |
| Colors &              |                                                                                                                                                                                             |  |  |  |
| Materials:            | Background: Brick, Aluminum                                                                                                                                                                 |  |  |  |
|                       | Graphic: Aluminum face; color - Matthews Bright Green                                                                                                                                       |  |  |  |
| Mounting              |                                                                                                                                                                                             |  |  |  |
| Structure:            | Aluminum studs;                                                                                                                                                                             |  |  |  |
| Logo:                 |                                                                                                                                                                                             |  |  |  |
| Lighting:             | LED backlighting                                                                                                                                                                            |  |  |  |

- 1. The logo must be reduced in size to conform with Germantown's sign requirements. A logo on this wall can be a maximum of 7.5 sq ft in area (10% of the maximum allowed sign area of 75 sq. ft.). The proposed logo is 13.5 sq. ft. in area.
- 2. If approved, the applicant must obtain a permit from the Memphis / Shelby County Office of Code Enforcement prior to installing the signs.