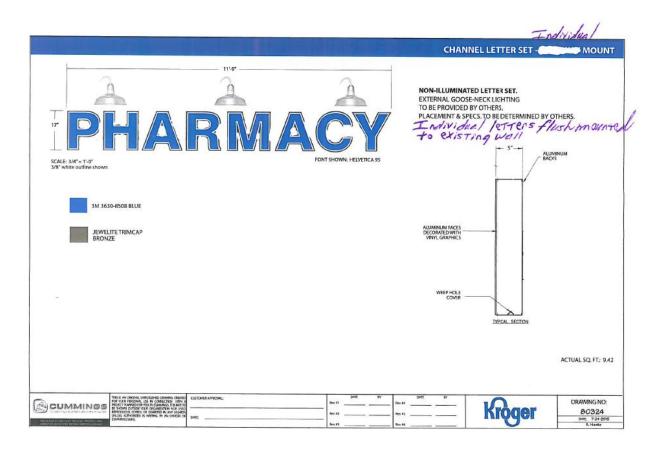

-|--------------------------------------------------------------|
| Mounting Structure: | Individual letters to be flush-mounted on the building wall. |
| Lighting:           | Internal LED's                                               |
| Landscaping         | N/A                                                          |

# **STAFF COMMENTS:**

- 1. The proposed Pharmacy sign conform to the requirements for product and services signs.
- 2. If approved, the applicant must obtain a permit from the Memphis /Shelby County Office of Code Enforcement prior to installing the signs.

<u>SIGN SUBCOMMITTEE REPORT</u>: The sign subcommittee met on August 13, 2015, and recommended 1) the Pharmacy sign letters be mounted to the wall, instead of a raceway; and 2) the Enter/Exit signs be smaller.













Pharmacy

| DE       | TTY OF GERMANTOWN SIGN REVIEW COMMISSION APPLICATION FOR PERMANENT SIGN                                                                                                                                                                                                                            |
|----------|----------------------------------------------------------------------------------------------------------------------------------------------------------------------------------------------------------------------------------------------------------------------------------------------------|
| (C       | OMPLETE INSTRUCTIONS ON REVERSE SIDE)  Date: 7/20/15