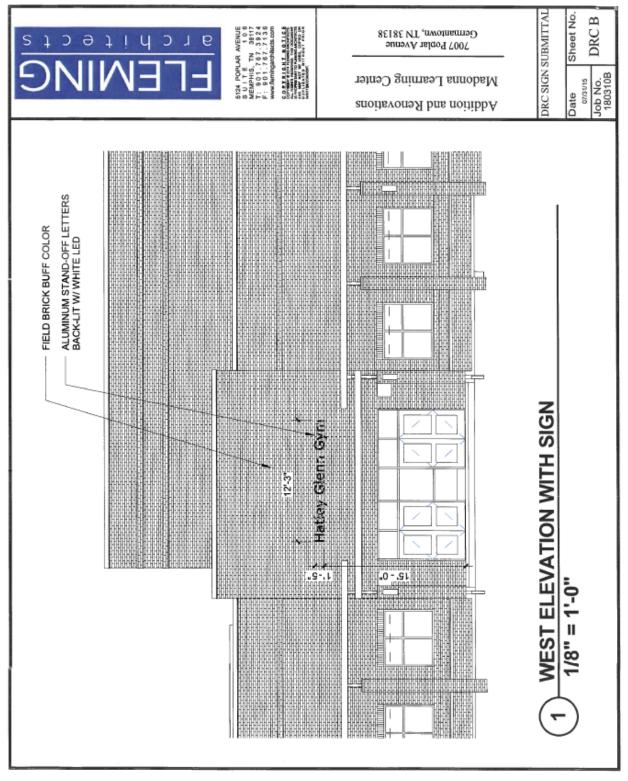

<u>DISCUSSION</u>: The applicant is requesting approval of a wall sign to identify the Hatley Glenn Gym building.

### **WALL SIGN**

| TILL STOIT          |                                                                            |
|---------------------|----------------------------------------------------------------------------|
| Location & Height:  | One sign to be mounted on the western wall of the gym building above the   |
|                     | entrance to the gym.                                                       |
| Sign Area           | 17.37 square feet                                                          |
| Content:            | Hatley Glent: Gyri                                                         |
| Color & Materials:  | Letters to be aluminum with a dark bronze finish                           |
|                     |                                                                            |
| Font:               | Arial Font                                                                 |
| Letter Size         | 1 ft. 5 in. in ht.                                                         |
| Mounting Structure: | Individual letters to be mounted to the building wall with stud fasteners. |
| Lighting:           | LED white                                                                  |
| Landscaping         | N/A                                                                        |