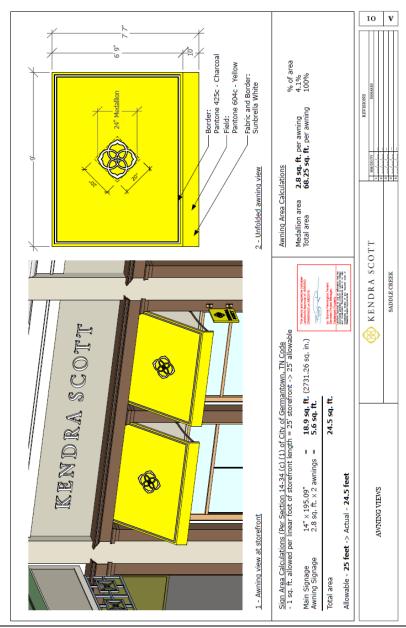

# 2. <u>CONSENT AGENDA</u>

- a. Madonna Learning Center 7007 Poplar Avenue Request Approval of a Building Identification Wall Sign (Case #: 15-512)
  - Tamara Redburn w/Fleming Architects
- b. Quality Inn & Suites 7787 Wolf River Blvd Request Approval of a Building Identification Wall Sign (Case #: 15-540)
  - Jimmy Williams w/Williams Sign Company Representative
- c. Perkins Restaurant and Bakery 1340 S. Germantown road Request Approval of a Building Identification Wall Sign (Case #: 15-541)
  - Michael McGee w/Design Team Sign Company Representative
- d. Pinnacle Financial 9057 Poplar Avenue Request approval of Sign Package that includes a Tenant/Building Identification Ground Sign and Wall Sign (Case #: 15-543)
   Harold Jackson w/Visual Dynamics Representative
- e. Pinnacle Financial Partners 1264 S. Germantown road Request Approval of a sign Package that includes Tenant/Building Identification Ground, Wall, and Directional/Way finding Signs (Case #: 15-544)
  - Scott Fleming w/Fleming Associates Architects Agent/Representative
- f. Kendra Scott Store Saddle Creek South Shopping Center Request Approval of Store Front Awning Design (Case #: 15-535) Previously Item No. 5 on the Agenda Breanna White, w/Embree Group Construction Representative