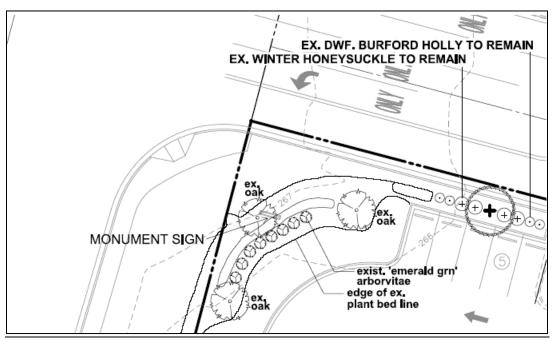

|  |  |
| Lighting:                              | N/A                                                                              |  |  |

# **STAFF COMMENTS:**

- 1. The total allowable sign area is 75 sq. ft., (based on the lineal footage of the building wall) for a combination of ground and wall signs on this site. If approved, the total sign area combined for both signs is 35.55 sq. ft., meeting the size requirement of the sign ordinance.
- 2. If approved, the applicant must obtain a permit from the Memphis /Shelby County Office of Code Enforcement prior to installing the signs.

**SIGN SUBCOMMITTEE REPORT:** The sign subcommittee met on August 13, 2015, and recommended approval on the consent agenda.





SIGN LANDSCAPE PLAN



**EXISTING GROUND LIGHTING** 

<u>PROPOSED MOTION:</u> To approve a Sign Package that includes a Ground Sign, Wall Sign, and Directional/Wayfinding Signage for Pinnacle Financial Partners, located at 1264 S. Germantown Road.

**f.** <u>Kendra Scott Store – Saddle Creek South Shopping Center – Request Approval of Store</u> Front Awning Design (Case #: 15-535) Previously Item No. 5 on the Agenda

<u>BACKGROUND</u>: The Planning Commission approved the site plan for the redevelopment of Saddle Creek South and Saddle Creek West on December 3, 2013. The DRC approved the preliminary and final

Design Review Commission August 25, 2015 Page | 28

building elevation, materials, lighting and landscape plans on December 17, 2013. A proposal for a metal awning was withdrawn fr