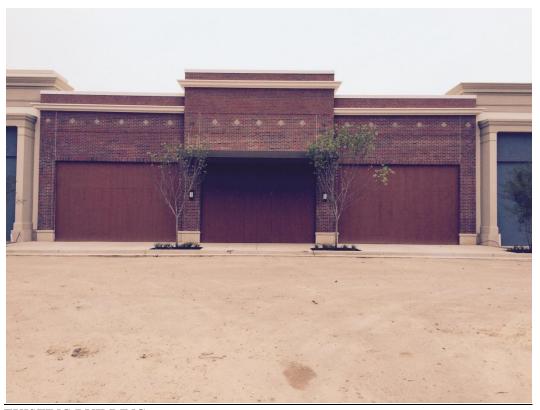

**d.** Pinnacle Financial – 9057 Poplar Avenue – Request approval of Sign Package that includes a Tenant/Building Identification Ground Sign and Wall Sign (Case #: 15-543)

BACKGROUND: On February 6, 2007, the Planning Commission granted preliminary and final site plan approval for the proposed bank. On February 27, 2007, the Design Review Commission granted preliminary and final plan approval for the proposed bank. On May 14, 2007, Board of Mayor and Aldermen approved Project Development Contract No. 1153 for Magna Bank (formerly First Trust Bank). Ground and wall-mounted tenant identification signs were approved by the Design Review Commission (DRC) for Magna Bank, on March 13, 2008. Magna Bank has recently been purchased by Pinnacle Financial Partners.

<u>DISCUSSION</u>: The applicant is requesting approval of a ground and a wall-mounted building/tenant identification sign and an informational wall plaque/sign to reflect the name change of an existing bank facility. The signs will be placed in the same locations as the existing signs for Magna Bank: at the northern driveway entrance on Poplar Avenue into the existing commercial center, on the wall above the main building entrance, and on the brick column of the drive-thru canopy. The specifics of the request are as follows:

SIGN 1 – Ground Mounted Tennant/Building Identification

| DIOI ( I O O O O O O O O O O O O O O O O | Turited Territoria State and Talesta Jeannest                                  |  |  |  |  |
|------------------------------------------|--------------------------------------------------------------------------------|--|--|--|--|
| Location & Height:                       | The sign will be 30 feet behind the curb line of Poplar Avenue, double-sided,  |  |  |  |  |
|                                          | perpendicular to the street, with a maximum height of 4 feet above the ground. |  |  |  |  |
| Total Sign Area:                         | 11.25 sq. ft. total per face                                                   |  |  |  |  |