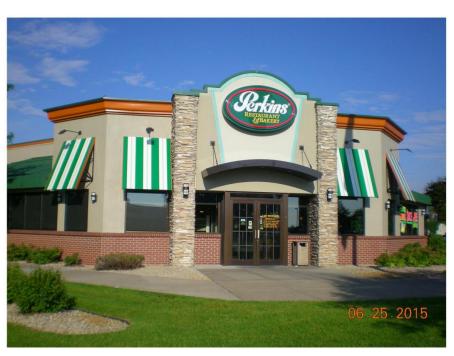

**d.** Pinnacle Financial – 9057 Poplar Avenue – Request approval of Sign Package that includes a Tenant/Building Identification Ground Sign and Wall Sign (Case #: 15-543)

BACKGROUND: On February 6, 2007, the Planning Commission granted preliminary and final site plan approval for the proposed bank. On February 27, 2007, the Design Review Commission granted preliminary and final plan approval for the proposed bank. On May 14, 2007, Board of Mayor and Aldermen approved Project Development Contract No. 1153 for Magna Bank (formerly First Trust Bank). Ground and wall-mounted tenant identification signs were approved by the Design Review Commission (DRC) for Magna Bank, on March 13, 2008. Magna Bank has recently been purchased by Pinnacle Financial Partners.

<u>DISCUSSION</u>: The applicant is requesting approval of a ground and a wall-mounted building/tenant identification sign and an informational wall plaque/sign to reflect the name change of an existing bank facility. The signs will be placed in the same locations as the existing signs for Magna Bank: at the northern driveway entrance on Poplar Avenue into the existing commercial center, on the wall above the main building entrance, and on the brick column of the drive-thru canopy. The specifics of the request are as follows: