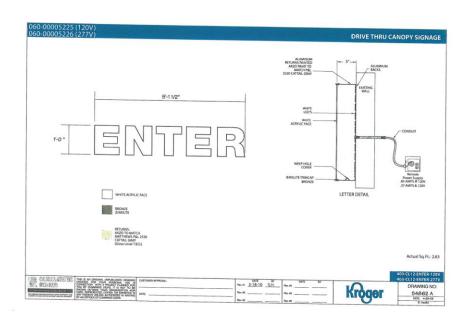

### **WALL SIGN**

| TILL STOIT          |                                                                            |
|---------------------|----------------------------------------------------------------------------|
| Location & Height:  | One sign to be mounted on the western wall of the gym building above the   |
|                     | entrance to the gym.                                                       |
| Sign Area           | 17.37 square feet                                                          |
| Content:            | Hatley Glent: Gyri                                                         |
| Color & Materials:  | Letters to be aluminum with a dark bronze finish                           |
|                     |                                                                            |
| Font:               | Arial Font                                                                 |
| Letter Size         | 1 ft. 5 in. in ht.                                                         |
| Mounting Structure: | Individual letters to be mounted to the building wall with stud fasteners. |
| Lighting:           | LED white                                                                  |
| Landscaping         | N/A                                                                        |

# **STAFF COMMENTS:**

- 1. The proposed sign conform to the requirements for private school building identification signs. (section 14-33(b).
- 2. If approved, the applicant must obtain a permit from the Memphis /Shelby County Office of Code Enforcement prior to installing the signs.