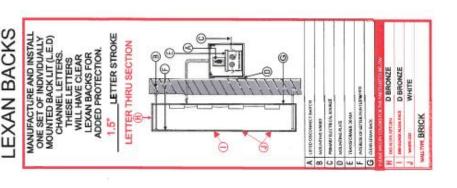

### **WALL SIGN**

| TILL STOIT          |                                                                            |
|---------------------|----------------------------------------------------------------------------|
| Location & Height:  | One sign to be mounted on the western wall of the gym building above the   |
|                     | entrance to the gym.                                                       |
| Sign Area           | 17.37 square feet                                                          |
| Content:            | Hatley Glent: Gyri                                                         |
| Color & Materials:  | Letters to be aluminum with a dark bronze finish                           |
|                     |                                                                            |
| Font:               | Arial Font                                                                 |
| Letter Size         | 1 ft. 5 in. in ht.                                                         |
| Mounting Structure: | Individual letters to be mounted to the building wall with stud fasteners. |
| Lighting:           | LED white                                                                  |
| Landscaping         | N/A                                                                        |