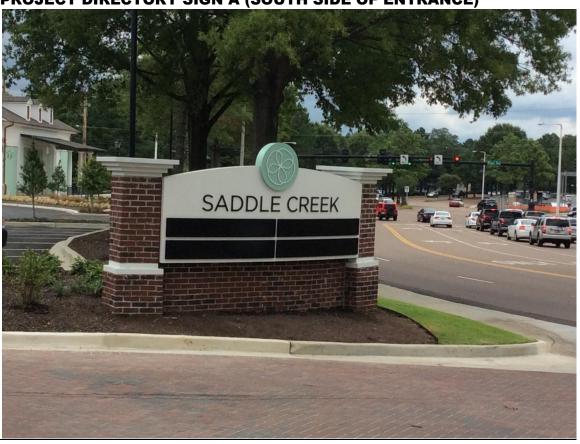

addle Creek Center, as well as Saddle Creek South, for the owners. Trademark proposes to update the Saddle Creek sign policy to complement the Saddle Creek South sign policy, conform to sign regulation amendments and reflect current retail design concepts.

### **COMMENTS:**

- 1. Staff comments are shown in red on the attached proposed sign policy.
- 2. Photos of the existing signs in Saddle Creek South are attached.

<u>SIGN SUBCOMMITTEE REPORT</u>: The sign subcommittee met on August 13, 2015, and recommended:

- 1) The directional directory signs "D" should face inward and be single-sided;
- 2) The southern-most "D" sign, near the Anthropology store, appears unnecessary;

3) The logo on the back of the stop signs should be removed.



PROJECT DIRECTORY SIGN A (SOUTH SIDE OF ENTRANCE)



# PROJECT DIRECTORY SIGN A (NORTH SIDE OF ENTRANCE



**VEHICULAR DIRECTIONAL SIGN D** 



PARKING LOT SIDE OF DIRECTORY SIGN E



SIDEWALK SIDE OF DIRECTORY SIGN E



### Stop sign



<u>PROPOSED MOTION:</u> To approve a sign policy for the Shops at Saddle Creek shopping center at 7605 and 7615 West Farmington Blvd., to be used for administrative approval of signs, subject to staff comments and the documents submitted with the application.

Mr. Chris Herman w/Trademark Properties explained that they are basically trying to do the same thing as they have done in the past with Saddle Creek South. They are taking Saddle Creek North and Saddle Creek South and just making it Saddle Creek a uniform development. The signs in Saddle Creek North will be the same as what was approved in Saddle Cr