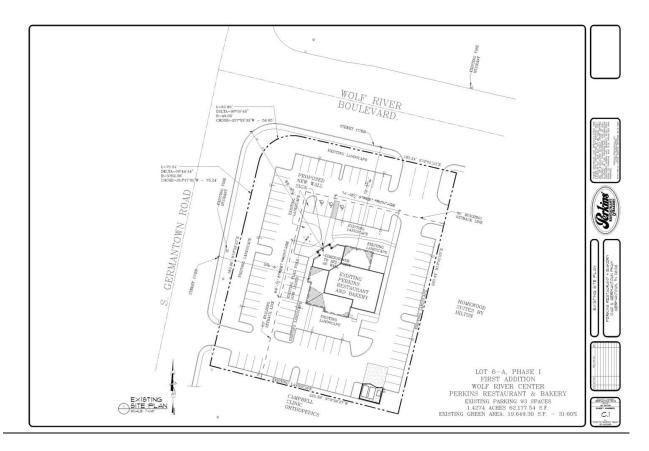

of a new wall sign, new paint colors, new EIFS finish, new metal awnings and new exterior lighting.

EIFS AND EXTERIOR PAINT: The awning and façade treatment above the customer entrance is to be replaced with an arched metal canopy and a painted EIFS panel over the existing brick. The EIFS is to be painted Burmese Baige, Meadowlark and Prince Edward Isle. Samples of the colors have been provided.

AWNINGS: The solid color awnings are to be replaced by metal awnings painted in a striped pattern, painted green, white, blue and copper as shown in the attached photo.

EXTERIOR LIGHTS: the awnings are to be illuminated by LED wallpacks mounted on 26 in. long arms extending from the wall. In addition, 2 LED lantern-style wall fixtures are proposed on the brick columns at the customer entrance.





Photo of Existing Perkins Restaurant 1340 S. Germantown Pkwy Germantown, TN 38138



Photo of Proposed Perkins Restaurant 1340 S. Germantown Pkwy Germantown, TN 38138



Photo of Another Finished Location with Same features

### Paint colors for Exterior Re-image Perkins Restaurant 1340 S. Germantown Pkwy Germantown, TN 38138



Paint colors shown are for reference only and may not be an exact match to actual paint samples / paint. Please refer to actual Glidden Professional Paint sample chips for actual color.

Printed colors cannot be exact color matches for the paint that comes out of the can. Photographs and paint swatches that depict colors on a computer or printed images can vary depending on your printer quality, ink type, etc. Color chips can be ordered from www.gliddenprofessi