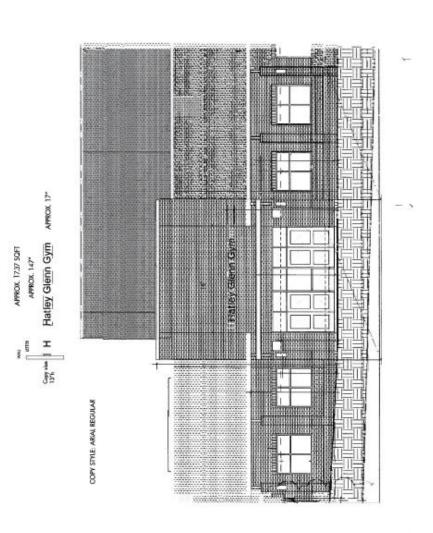

<u>DISCUSSION</u>: The applicant is requesting approval of a wall sign to identify the Hatley Glenn Gym building.

### **WALL SIGN**

| TILL STOIT          |                                                                            |
|---------------------|----------------------------------------------------------------------------|
| Location & Height:  | One sign to be mounted on the western wall of the gym building above the   |
|                     | entrance to the gym.                                                       |
| Sign Area           | 17.37 square feet                                                          |
| Content:            | Hatley Glent: Gyri                                                         |
| Color & Materials:  | Letters to be aluminum with a dark bronze finish                           |
|                     |                                                                            |
| Font:               | Arial Font                                                                 |
| Letter Size         | 1 ft. 5 in. in ht.                                                         |
| Mounting Structure: | Individual letters to be mounted to the building wall with stud fasteners. |
| Lighting:           | LED white                                                                  |
| Landscaping         | N/A                                                                        |