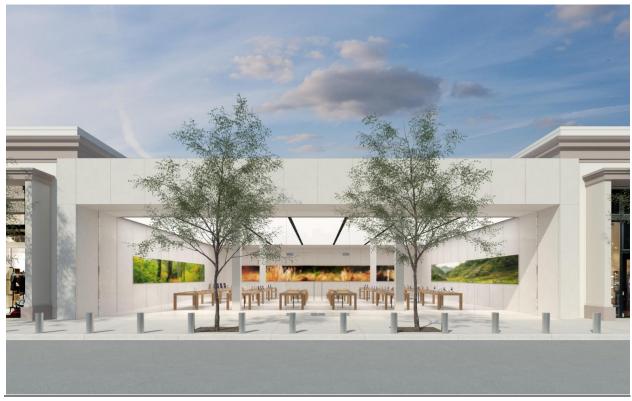

**d.** Pinnacle Financial – 9057 Poplar Avenue – Request approval of Sign Package that includes a Tenant/Building Identification Ground Sign and Wall Sign (Case #: 15-543)

BACKGROUND: On February 6, 2007, the Planning Commission granted preliminary and final site plan approval for the proposed bank. On February 27, 2007, the Design Review Commission granted preliminary and final plan approval for the proposed bank. On May 14, 2007, Board of Mayor and Aldermen approved Project Development Contract No. 1153 for Magna Bank (formerly First Trust Bank). Ground and wall-mounted tenant identification signs were approved by the Design Review Commission (DRC) for Magna Bank, on March 13, 2008. Magna Bank has recently been purchased by Pinnacle Financial Partners.

<u>DISCUSSION</u>: The applicant is requesting approval of a ground and a wall-mounted building/tenant identification sign and an informational wall plaque/sign to reflect the name change of an existing bank facility. The signs will be placed in the same locations as the existing signs for Magna Bank: at the northern driveway entrance on Poplar Avenue into the existing commercial center, on the wall above the main building entrance, and on the brick column of the drive-thru canopy. The specifics of the request are as follows:

SIGN 1 – Ground Mounted Tennant/Building Identification

| DIOI ( I O O O O O O O O O O O O O O O O | Turited Territoria State and Talesta Jeannest                                  |  |  |  |  |
|------------------------------------------|--------------------------------------------------------------------------------|--|--|--|--|
| Location & Height:                       | The sign will be 30 feet behind the curb line of Poplar Avenue, double-sided,  |  |  |  |  |
|                                          | perpendicular to the street, with a maximum height of 4 feet above the ground. |  |  |  |  |
| Total Sign Area:                         | 11.25 sq. ft. total per face                                                   |  |  |  |  |