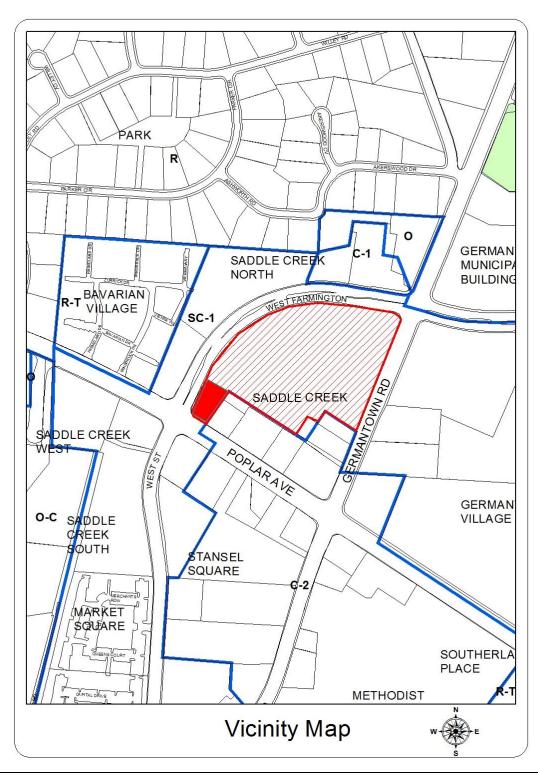

sign regulation amendments and reflect current retail design concepts.

### **COMMENTS:**

- 1. Staff comments are shown in red on the attached proposed sign policy.
- 2. Photos of the existing signs in Saddle Creek South are attached.

<u>SIGN SUBCOMMITTEE REPORT</u>: The sign subcommittee met on August 13, 2015, and recommended:

- 1) The directional directory signs "D" should face inward and be single-sided;
- 2) The southern-most "D" sign, near the Anthropology store, appears unnecessary;

3) The logo on the back of the stop signs should be removed.



PROJECT DIRECTORY SIGN A (SOUTH SIDE OF ENTRANCE)



# PROJECT DIRECTORY SIGN A (NORTH SIDE OF ENTRANCE



**VEHICULAR DIRECTIONAL SIGN D** 



PARKING LOT SIDE OF DIRECTORY SIGN E



SIDEWALK SIDE OF DIRECTORY SIGN E



### Stop sign



<u>PROPOSED MOTION:</u> To approve a sign policy for the Shops at Saddle Creek shopping center at 7605 and 7615 West Farmington Blvd., to be used for administrative approval of signs, subject to staff comments and the documents submitted with the application.

Mr. Chris Herman w/Trademark Properties explained that they are basically trying to do the same thing as they have done in the past with Saddle Creek South. They are taking Saddle Creek North and Saddle Creek South and just making it Saddle Creek a uniform development. The signs in Saddle Creek North will be the same as what was approved in Saddle Creek South. The materials, criteria, styles, keeping the pedestrian way sign, the internal signage, the directional and tenant directories, and the monument signs are the same as was don