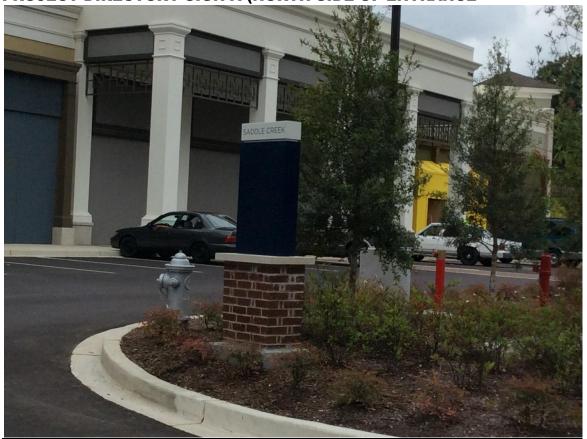

the owners. Trademark proposes to update the Saddle Creek sign policy to complement the Saddle Creek South sign policy, conform to sign regulation amendments and reflect current retail design concepts.

### **COMMENTS:**

- 1. Staff comments are shown in red on the attached proposed sign policy.
- 2. Photos of the existing signs in Saddle Creek South are attached.

<u>SIGN SUBCOMMITTEE REPORT</u>: The sign subcommittee met on August 13, 2015, and recommended:

- 1) The directional directory signs "D" should face inward and be single-sided;
- 2) The southern-most "D" sign, near the Anthropology store, appears unnecessary;

3) The logo on the back of the stop signs should be removed.



PROJECT DIRECTORY SIGN A (SOUTH SIDE OF ENTRANCE)



# PROJECT DIRECTORY SIGN A (NORTH SIDE OF ENTRANCE



**VEHICULAR DIRECTIONAL SIGN D** 



PARKING LOT SIDE OF DIRECTORY SIGN E



SIDEWALK SIDE OF DIRECTORY SIGN E



### Stop sign



<u>PROPOSED MOTION:</u> To approve a sign policy for the Shops at Saddle Creek shopping center at 7605 and 7615 West Farmington Blvd., to be used for administrative approval of signs, subject to staff comments and the documents submitted with the application.

Mr. Chris Herman w/Trademark Properties explained that they are basically trying to do the same thing as they have done in the past with Saddle Creek South. They are taking Saddle Creek North and Saddle Creek South and just making it Saddle Creek a uniform development. The signs in Saddle Creek North will be the same as what was approved in Saddle Creek South. The materials, criteria, styles, keeping th