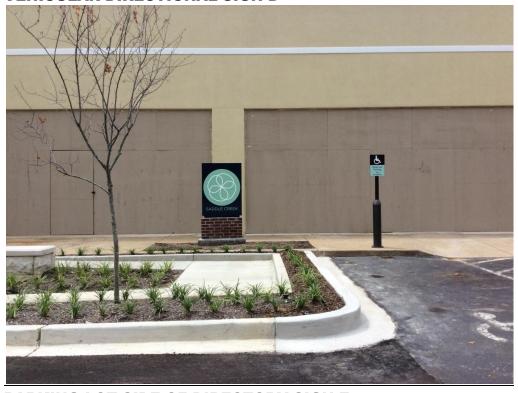

date the Saddle Creek sign policy to complement the Saddle Creek South sign policy, conform to sign regulation amendments and reflect current retail design concepts.

### **COMMENTS:**

- 1. Staff comments are shown in red on the attached proposed sign policy.
- 2. Photos of the existing signs in Saddle Creek South are attached.

<u>SIGN SUBCOMMITTEE REPORT</u>: The sign subcommittee met on August 13, 2015, and recommended:

- 1) The directional directory signs "D" should face inward and be single-sided;
- 2) The southern-most "D" sign, near the Anthropology store, appears unnecessary;

3) The logo on the back of the stop signs should be removed.



PROJECT DIRECTORY SIGN A (SOUTH SIDE OF ENTRANCE)



# PROJECT DIRECTORY SIGN A (NORTH SIDE OF ENTRANCE



**VEHICULAR DIRECTIONAL SIGN D** 



PARKING LOT SIDE OF DIRECTORY SIGN E



SIDEWALK SIDE OF DIRECTORY SIGN E



### Stop sign



<u>PROPOSED MOTION:</u> To approve a sign policy for the Shops at Saddle Creek shopping center at 7605 and 7615 West Farmington Blvd., to be used for administrative approval of signs, subject to staff comments and the documents submitted with the application.

Mr. Chris Herman w/Trademark Properties explained that they are basically trying to do the same thing as they have done in the past with Saddle Creek South. They are taking Saddle Creek North and Saddle Creek South and just making it Saddle Creek a uniform development. The signs in Saddle Creek North will be the same as what was approved in Saddle Creek South. The materials, criteria, styles, keeping the pedestrian way sign, the internal s