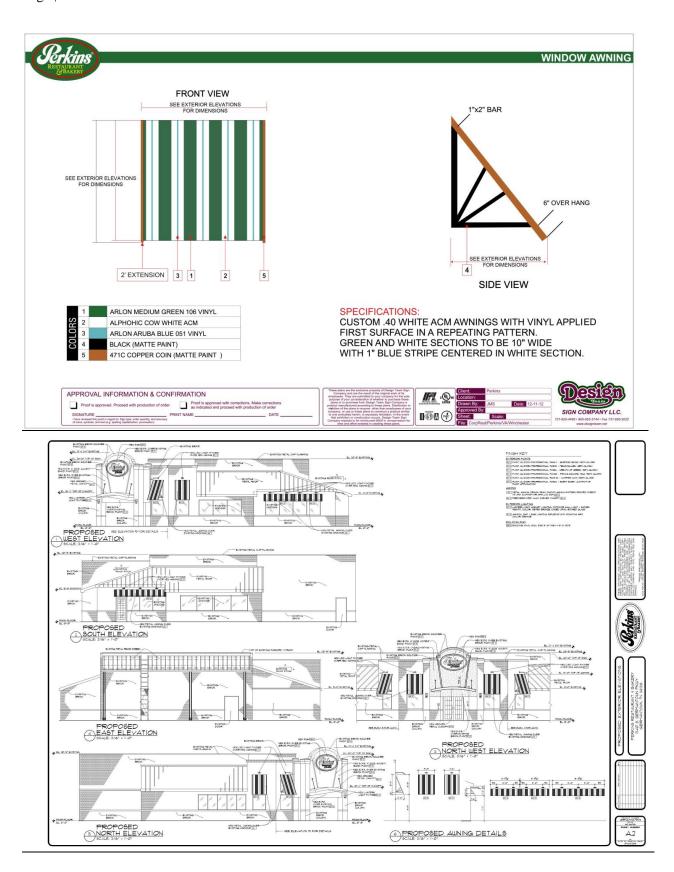

<u>DISCUSSION</u>: Trademark Properties manages Saddle Creek Center, as well as Saddle Creek South, for the owners. Trademark proposes to update the Saddle Creek sign policy to complement the Saddle Creek South sign policy, conform to sign regulation amendments and reflect current retail design concepts.

### **COMMENTS:**

- 1. Staff comments are shown in red on the attached proposed sign policy.
- 2. Photos of the existing signs in Saddle Creek South are attached.

<u>SIGN SUBCOMMITTEE REPORT</u>: The sign subcommittee met on August 13, 2015, and recommended:

- 1) The directional directory signs "D" should face inward and be single-sided;
- 2) The southern-most "D" sign, near the Anthropology store, appears unnecessary;

3) The logo on the back of the stop signs should be removed.

PROJECT DIRECTORY SIGN A (SOUTH SIDE OF ENTRANCE)

# PROJECT DIRECTORY SIGN A (NORTH SIDE OF ENTRANCE

**VEHICULAR DIRECTIONAL SIGN D** 

PARKING LOT SIDE OF DIRECTORY SIGN E

SIDEWALK SIDE OF DIRECTORY SIGN E

### Stop sign

<u>PROPOSED MOTION:</u> To approve a sign policy for the Shops at Saddle Creek shopping center at 7605 and 7615 West Farmington Blvd., to be used for administrative approval of signs, subject to staff comments and the documents submitted with the application.