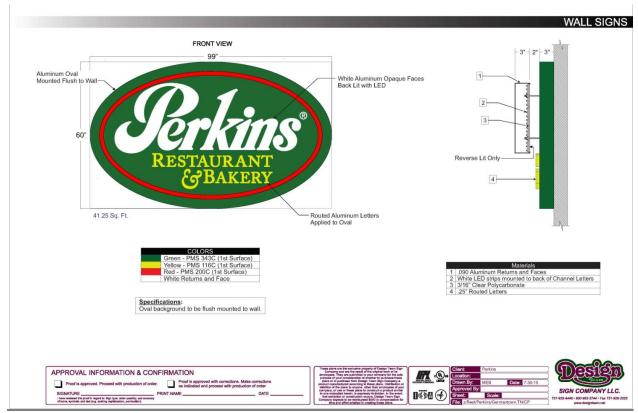

**d.** Pinnacle Financial – 9057 Poplar Avenue – Request approval of Sign Package that includes a Tenant/Building Identification Ground Sign and Wall Sign (Case #: 15-543)

BACKGROUND: On February 6, 2007, the Planning Commission granted preliminary and final site plan approval for the proposed bank. On February 27, 2007, the Design Review Commission granted preliminary and final plan approval for the proposed bank. On May 14, 2007, Board of Mayor and Aldermen approved Project Development Contract No. 1153 for Magna Bank (formerly First Trust Bank). Ground and wall-mounted tenant identification signs were approved by the Design Review Commission (DRC) for Magna Bank, on March 13, 2008. Magna Bank has recently been purchased by Pinnacle Financial Partners.

<u>DISCUSSION</u>: The applicant is requesting approval of a ground and a wall-mounted building/tenant identification sign and an informational wall plaque/sign to reflect the name change of an existing bank facility. The signs will be placed in the same locations as the existing signs for Magna Bank: at the northern driveway entrance on Poplar Avenue into the existing commercial center, on the wall above the main building entrance, and on the brick column of the drive-thru canopy. The specifics of the request are as follows:

SIGN 1 – Ground Mounted Tennant/Building Identification

| DIOI ( I O O O O O O O O O O O O O O O O | Turited Territoria State and Talesta Jeannest                                  |  |  |  |  |
|------------------------------------------|--------------------------------------------------------------------------------|--|--|--|--|
| Location & Height:                       | The sign will be 30 feet behind the curb line of Poplar Avenue, double-sided,  |  |  |  |  |
|                                          | perpendicular to the street, with a maximum height of 4 feet above the ground. |  |  |  |  |
| Total Sign Area:                         | 11.25 sq. ft. total per face                                                   |  |  |  |  |