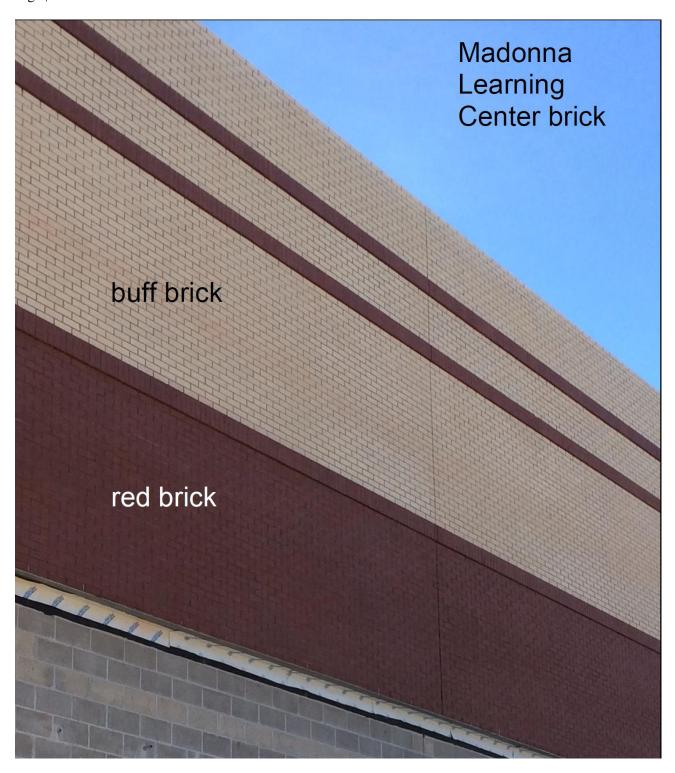

### **WALL SIGN**

| TILL STOIT          |                                                                            |
|---------------------|----------------------------------------------------------------------------|
| Location & Height:  | One sign to be mounted on the western wall of the gym building above the   |
|                     | entrance to the gym.                                                       |
| Sign Area           | 17.37 square feet                                                          |
| Content:            | Hatley Glent: Gyri                                                         |
| Color & Materials:  | Letters to be aluminum with a dark bronze finish                           |
|                     |                                                                            |
| Font:               | Arial Font                                                                 |
| Letter Size         | 1 ft. 5 in. in ht.                                                         |
| Mounting Structure: | Individual letters to be mounted to the building wall with stud fasteners. |
| Lighting:           | LED white                                                                  |
| Landscaping         | N/A                                                                        |

|      | Y OF GERMANTOWN                                                                                                                                                                           |
|------|-------------------------------------------------------------------------------------------------------------------------------------------------------------------------------------------|
|      | GN REVIEW COMMISSION APPLICATION FOR PERMANENT SIGN                                                                                                                                       |
| (CO) | MADONIA LEADNING CENTER Date: 07.31.15                                                                                                                                                    |
| 1.   | Sign Owner: JO GILBERT Phone No: 901.752.5039                                                                                                                                             |
| 2.   | Sign Owner's Address: 7007 Poplar Ave. Email Address: galbert @ modorns - Sign Location Address and Name of Shopping Center: 50000:                                                       |
| 3.   | 1007 POPLAR ANIMILUE MADDINA LEARNING CENTER                                                                                                                                              |
| 4.   | Zoning District: Commercial; Residential _ X; Old Germantown; Office                                                                                                                      |
| 5.   | Sign will be mounted on: Wall ★; Ground                                                                                                                                                   |
| 6.   | Type Sign: Tenant Identification Project Identification                                                                                                                                   |
|      | X Building Identification Traffic Directional                                                                                                                                             |
|      | Exterior Directory Subdivision Identification                                                                                                                                             |
|      | Exterior Directory Subdivision Identification Service Station Sign Other (If other, explain on separate page)                                                                             |
| 7.   | Number of Sign Faces: One X; Two                                                                                                                                                          |
| 8.   | Linear feet of building frontage occupied by business where sign will be located: 24 feet.                                                                                                |
| 9.   | Size of Sign: Width: 12 feet 3 inches; Height: 1 feet 5 inches                                                                                                                            |
|      | TOTAL AREA OF SIGN IN SQUARE FEET: 17.37 SF                                                                                                                                               |
| 10.  | Height of sign at its highest point above the surrounding grade: 1 \( \mathbb{O} \) feet \( \frac{1}{2} \) inches.                                                                        |
| 11.  | Size of Letters: 1) Height 1'-5" Width 12'-3" Font: ARIAL                                                                                                                                 |
|      | 2) Height N/A Width Font:                                                                                                                                                                 |
|      | 3) Height Midth Font:                                                                                                                                                                     |
| 12.  | Colors: Letters: DARK ERON 276. SUBMIT COLOR SAMPLES                                                                                                                                      |
|      | Background: BUFF BRICK (BUSINES) UBMIT COLOR SAMPLES                                                                                                                                      |
| 13.  | Orientation of Sign to the Street: Parallel; Perpendicular _ X; Angled                                                                                                                    |
| 14.  | Distance sign is set back from the street curb or edge of pavement                                                                                                                        |
|      | (for corner lots, provide distance from both streets).                                                                                                                                    |
|      | 329 Feet O Inches Name of Street: POPLAR DYENGE                                                                                                                                           |
|      | N/L Feet Inches Name of Street:                                                                                                                                                           |
| 15.  | Distance building is set back from the street curb or edge of pavement (for corner lots, provide distance from                                                                            |
|      | both streets).                                                                                                                                                                            |
|      | 102 Feet 10 Inches Name of Street: POPLAR DIE HUE                                                                                                                                         |
|      | Name of Street:                                                                                                                                                                           |
| 16.  | Sign Content (words, letters, logos): Hatley Glenn Gym                                                                                                                                    |
| 17.  | Size of logo: Horizontal NA feetinches; Vertical feetinches.                                                                                                                              |
| 18.  | Sign Materials: Letters ALVMINUM; Sign Face N/A                                                                                                                                           |
|      | Mounting Structure (type and materials): ALUMIN'M STAP IS OFF S                                                                                                                           |
| 19.  | Sign Illumination, if applicable (type, location and wattage): LED BACK-LIT, WHITE LED                                                                                                    |
|      |                                                                                                                                                                                           |
| 20.  | Sign Landscaping, if applicable landscape plan shall be submitted                                                                                                                         |
| 21.  | Additional Comments: LETTER WILL BE INDIVIDUALY MOUNTED AND BACK LIT                                                                                                                      |
|      | WITH LEDS. LETTERS ARE 3" THICK ON I" STAND OFFS WITH LEXAN BACK                                                                                                                          |
| 22.  | The following materials shall be submitted:                                                                                                                                               |
|      | A. TWENTY (20) SETS OF ALL REQUIRED MATERIALS SHOULD BE SUBMITTED PRIOR TO THE                                                                                                            |
|      | DEADLINE, INCLUDING THE APPLICATION FORM AND THE FOLLOWING:                                                                                                                               |
|      | <ul> <li>Sketch of the sign (DRAWN TO SCALE).</li> </ul>                                                                                                                                  |
|      | <ul> <li>Site plan, showing the sign location (DRAWN TO SCALE).</li> </ul>                                                                                                                |
|      | <ul> <li>Details of lighting (if applicable). Provide a plan showing the location of the lights and landscaping.</li> </ul>                                                               |
|      | If applying for a wall sign, supply a drawing of the building façade with the sign in place.  Property Dick or CD of all place in ing formet (or other formet as consequent to the City). |
|      | One Floppy Disk or CD of all plans in .jpg format (or other format, as approved by the City)     One set of color samples (provide manufacturer and name and number of colors)            |
|      | D. Completed disclosure form, which makes up the last two pages of this application.                                                                                                      |
|      | 2 - 2 - 2 - 2 - 2 - 2 - 2 - 2 - 2 - 2 -                                                                                                                                                   |
| Nam  | e of Applicant / Agent (please print) TAMARA REDBURN, FLEMING MICHITECTS                                                                                                                  |
|      | ress: 5101 WHEELS, STE 215 MEMPHS Email Address: treatourn e flemingarchitects. com                                                                                                       |
|      | ne No: 901.767.3924 58117 Fax No.: 901.767.7134                                                                                                                                           |