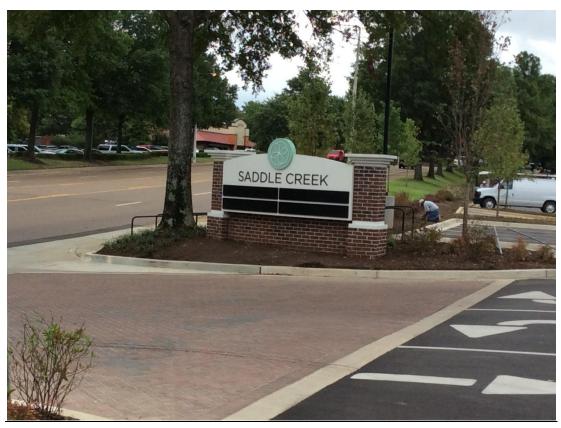

g.

<u>DISCUSSION</u>: Trademark Properties manages Saddle Creek Center, as well as Saddle Creek South, for the owners. Trademark proposes to update the Saddle Creek sign policy to complement the Saddle Creek South sign policy, conform to sign regulation amendments and reflect current retail design concepts.

### **COMMENTS:**

- 1. Staff comments are shown in red on the attached proposed sign policy.
- 2. Photos of the existing signs in Saddle Creek South are attached.

<u>SIGN SUBCOMMITTEE REPORT</u>: The sign subcommittee met on August 13, 2015, and recommended:

- 1) The directional directory signs "D" should face inward and be single-sided;
- 2) The southern-most "D" sign, near the Anthropology store, appears unnecessary;

3) The logo on the back of the stop signs should be removed.



PROJECT DIRECTORY SIGN A (SOUTH SIDE OF ENTRANCE)



# PROJECT DIRECTORY SIGN A (NORTH SIDE OF ENTRANCE



**VEHICULAR DIRECTIONAL SIGN D** 



PARKING LOT SIDE OF DIRECTORY SIGN E



SIDEWALK SIDE OF DIRECTORY SIGN E



### Stop sign



<u>PROPOSED MOTION:</u> To approve a sign policy for the Shops at Saddle Creek shopping center at 7605 and 7615 West Farmington Blvd., to be used for administrative approval of signs, subject to staff comments and the documents submitted with the application.

Mr. Chris Herman w/Trademark Properties explained that they are basically trying to do the same thing as they have done in the past with Saddle Creek South. They are taking Saddle Creek North and Saddle Creek South and just making it Saddle Creek a uniform development. The signs in Saddle Creek Nor