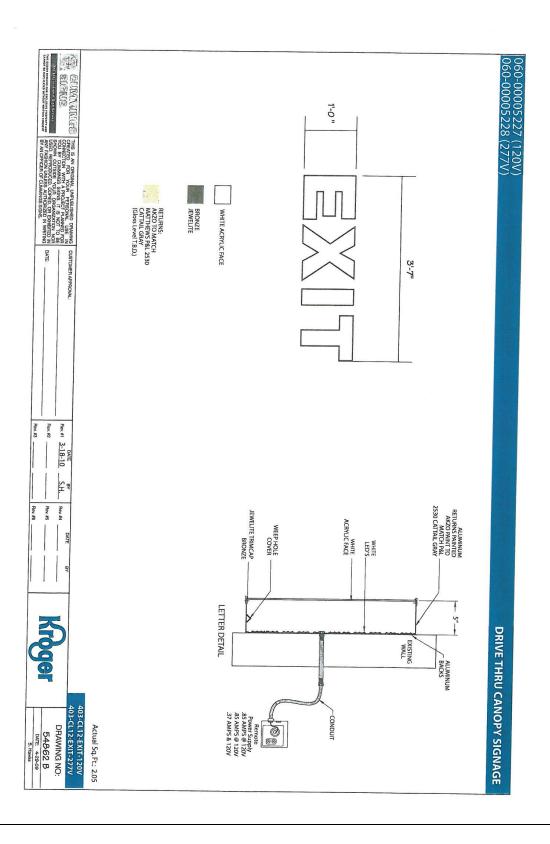

### **WALL SIGN**

| TILL STOIT          |                                                                            |
|---------------------|----------------------------------------------------------------------------|
| Location & Height:  | One sign to be mounted on the western wall of the gym building above the   |
|                     | entrance to the gym.                                                       |
| Sign Area           | 17.37 square feet                                                          |
| Content:            | Hatley Glent: Gyri                                                         |
| Color & Materials:  | Letters to be aluminum with a dark bronze finish                           |
|                     |                                                                            |
| Font:               | Arial Font                                                                 |
| Letter Size         | 1 ft. 5 in. in ht.                                                         |
| Mounting Structure: | Individual letters to be mounted to the building wall with stud fasteners. |
| Lighting:           | LED white                                                                  |
| Landscaping         | N/A                                                                        |

# **STAFF COMMENTS:**

- 1. The proposed sign conform to the requirements for private school building identification signs. (section 14-33(b).
- 2. If approved, the applicant must obtain a permit from the Memphis /Shelby County Office of Code Enforcement prior to installing the signs.