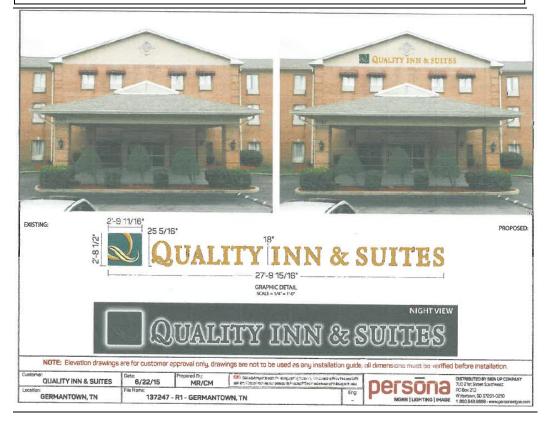

**b.** Quality Inn & Suites – 7787 Wolf River Blvd – Request Approval of a Building Identification Wall Sign (Case #: 15-540)

BACKGROUND: The Board of Mayor and Aldermen granted approval of Project Development Contract No. 976 for Best Inns & Suites on December 12, 1994 and the hotel was built in 1996. The hotel changed its name from Best Inns & Suites to Comfort Inns & Suites in 2003 and the Design Review Commission approved a new Ground-Mounted Tenant Identification Sign to reflect the new business name. On April 26, 2005, the Design Review Commission approved a new ground-mounted tenant identification sign package, which was based on color changes made by the corporate franchise's to its signs. On April 28, 2015, the Design Review Commission approved exterior modifications to all sides of the existing building, included the addition of stucco to specifically targeted places on the building, removal of canvas awnings from doors and windows, replacement of the main front window in the lobby with automated sliding double doors, and replacement of the existing concrete with stamped concrete under the portecochere area. The hotel has since its last DRC approval changed its name from Comfort Inns & Suites to Quality Inn & Suites.

<u>DISCUSSION</u>: Due to the hotel's recent name change, the applicant is requesting one wall-mounted building identification signs with its new name, Quality Inn & Suites. The specifics are as follows:

### **WALL SIGN**

| WALL SIGN           | <u></u>                                                                           |  |  |  |  |
|---------------------|-----------------------------------------------------------------------------------|--|--|--|--|
| Location & Height:  | One sign is to be mounted on the north building elevation facing Wolf River Blvd. |  |  |  |  |
| Content:            | 25 5/16' QUALITY INN & SUITES 27-9 15/16'                                         |  |  |  |  |
| Sign Area           | 49 sq. ft.                                                                        |  |  |  |  |
| Color & Materials:  | Letters = PMS 3630-3768 Gold                                                      |  |  |  |  |
|                     | Material = Aluminum                                                               |  |  |  |  |
|                     | Logo Background = PMS 3630-6683 Green                                             |  |  |  |  |
|                     | Logo "Q" highlights = PMS 3630-441 Yellow; PMS 3630-3768 Gold; PMS                |  |  |  |  |
|                     | 3630-22 Black (drop shadow); White                                                |  |  |  |  |
| Font:               | Sim Sun                                                                           |  |  |  |  |
| Logo Sign Area:     | 7.33 sq. ft.                                                                      |  |  |  |  |
| Mounting Structure: | Individual letters mounted directly to the wall with aluminum studs.              |  |  |  |  |
| Lighting:           | LED back lighting                                                                 |  |  |  |  |

#### STAFF COMMENTS:

- 1. The applicant recently obtained approval of a new face on the existing ground-mounted identification sign. There was no change to the existing total sign area of 24 square feet. The total sign area allowable for this site is 75 square feet. The current wall sign is 49 square feet and falls within the total allowable sign area for this site.
- 2. The total allowable logo area is 7.5 sq. ft. (10% of the total allowable sign area for the site). The total sign area of the proposed logo is 7.33 sq. ft., which is in compliance with the requirements of the sign regulations.