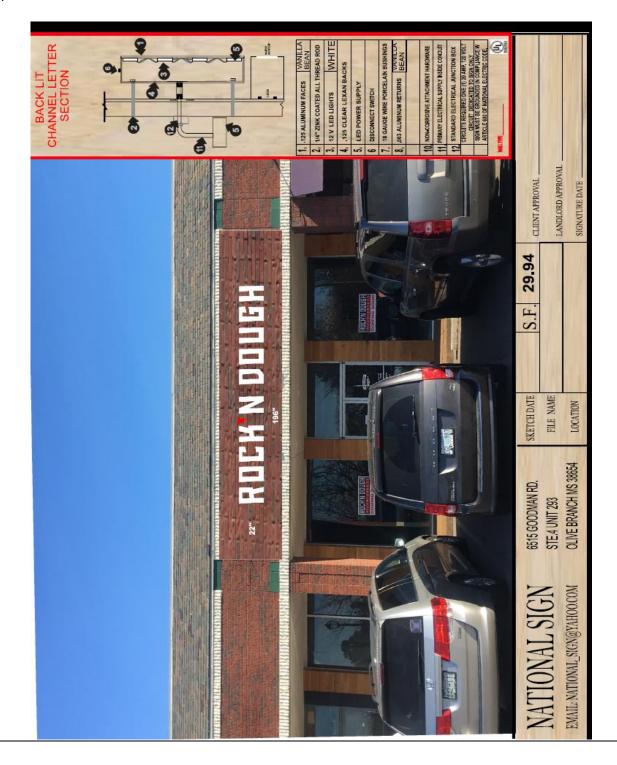

b. Rock N Dough Restaurant – Germantown Collection Shopping Center – 7850 Poplar Avenue – Request Approval of a Wall-Mounted Tenant Identification Sign (Case No. 16-609Previously known as Agenda Item No. 6

<u>BACKGROUND</u>: The subject property is in the Germantown Collection shopping center, in the space formerly occupied by Maui Brick Oven Pizza.

<u>DISCUSSION</u>: The applicant is requesting approval to use a custom font for the wall sign. The shopping center's sign policy allows administrative-approval only of Palatino or Palatino Bold font.

Wall-Mounted Sign)

| wan wounted bigii) |                                                      |
|--------------------|------------------------------------------------------|
| Location & Height: | To be mounted above the customer entrance,           |
| Content:           | ROCKNOOUGH                                           |
| Sign Area          | 29.94 square feet                                    |
| Color & Materials: | Letters to be aluminum, Vanilla Bean color           |
| Font:              | Custom                                               |
| Logo Sign Area:    | Less than 1 sq. ft.                                  |
| Mounting           | Individual Letters mounted directly to the wall with |
| Structure:         | aluminum studs.                                      |
| Lighting:          | 12 volt LED, back lighting                           |

## **STAFF COMMENTS:**

- 1. The Germantown Collection Sign Policy requires a custom font as proposed to be approved by the Design Review Commission.
- 2. If approved, the applicant must obtain a permit from the Memphis/Shelby County Office of Code Enforcement prior to installing the signs.