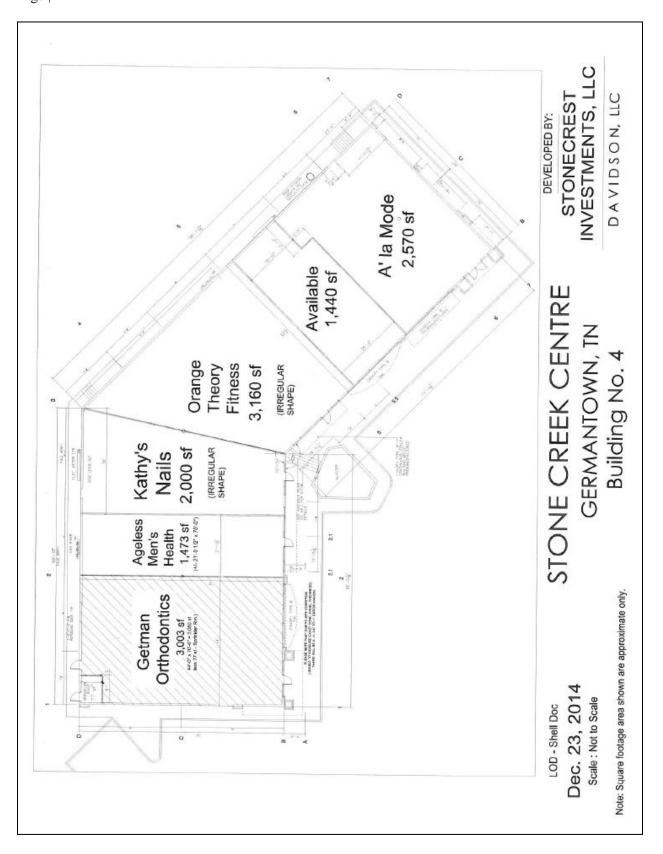

<u>DISCUSSION</u>: The applicant is requesting approval of a wall-mounted tenant identification sign for a new tenant in Building 4 of the StoneCreek Shopping Center. Building 4 is located along the north/south internal private access drive, via Poplar Avenue. The center's sign policy requires review and approval by the DRC of signs that do not conform to the sign policy. The specifics of the request are as follows:

SIGN - Wall-Mounted Building Identification

| 5161 Walt Mounted Building Tachtigleanon |                                                                               |  |
|------------------------------------------|-------------------------------------------------------------------------------|--|
| Location & Height:                       | To be mounted within the sign band above the customer entrance, 18 feet above |  |
|                                          | ground.                                                                       |  |
| Total Sign Area:                         | 24.90 sq. ft.                                                                 |  |
| Content:                                 | PEAK CRYOTHERAPY SPA                                                          |  |
| Colors & Materials:                      | Letters to be aluminum, Dark Bronze color – Metal Flex 313E                   |  |
| Font:                                    | Ariel Bold                                                                    |  |

| Logo Sign Area:     | 0.25 sq. ft.                                                         |
|---------------------|----------------------------------------------------------------------|
| Mounting Structure: | Individual letters mounted directly to the wall with aluminum studs. |
| Lighting:           | White 12 Volt LED, back lighting                                     |

## **STAFF COMMENTS:**

- 1. The StoneCreek Shopping Center's sign policy requires review and approval by the Design Review Commission for signs that do not conform to the approved policy criteria. The following items are inconsistent with the approved shopping center sign policy:
  - A. The Ariel Bold font is not an approved letter style;
  - B. The logo requires DRC approval since it is not a national or regional logo;
  - C. Letter dept is 5" where the policy requires 4";
  - D. The minimum letter height is 10.5" where the policy's minimum is 12"; and
  - E. Letters shown as 2" from face of wall where the policy's requires  $2\frac{1}{2}$ .