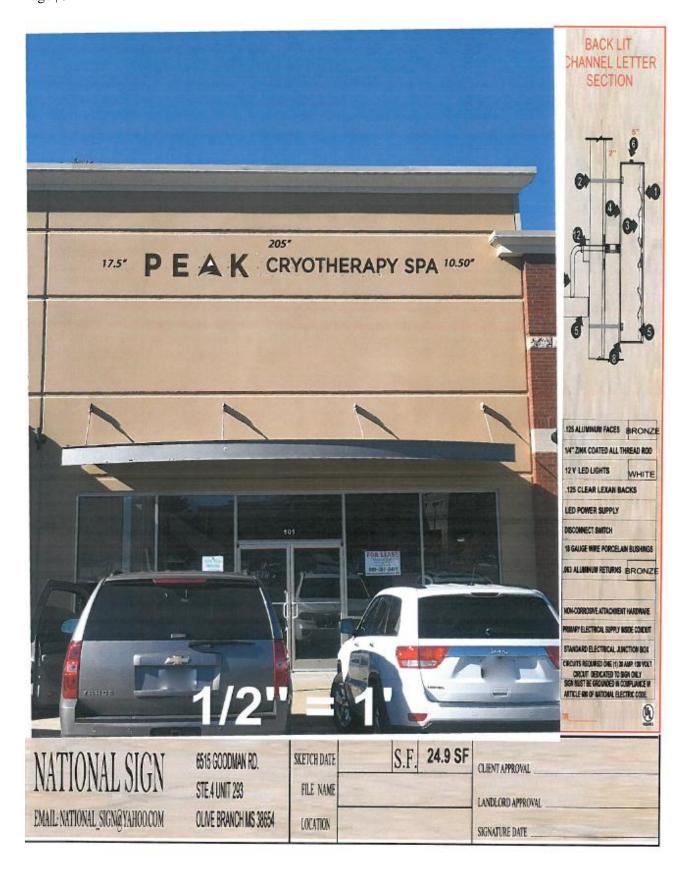

SIGN - Wall-Mounted Building Identification

| 5161 Walt Mounted Building Tachtigleanon |                                                                               |  |
|------------------------------------------|-------------------------------------------------------------------------------|--|
| Location & Height:                       | To be mounted within the sign band above the customer entrance, 18 feet above |  |
|                                          | ground.                                                                       |  |
| Total Sign Area:                         | 24.90 sq. ft.                                                                 |  |
| Content:                                 | PEAK CRYOTHERAPY SPA                                                          |  |
| Colors & Materials:                      | Letters to be aluminum, Dark Bronze color – Metal Flex 313E                   |  |
| Font:                                    | Ariel Bold                                                                    |  |

| Logo Sign Area:     | 0.25 sq. ft.                                                         |
|---------------------|----------------------------------------------------------------------|
| Mounting Structure: | Individual letters mounted directly to the wall with aluminum studs. |
| Lighting:           | White 12 Volt LED, back lighting                                     |

## **STAFF COMMENTS:**

- 1. The StoneCreek Shopping Center's sign policy requires review and approval by the Design Review Commission for signs that do not conform to the approved policy criteria. The following items are inconsistent with the approved shopping center sign policy:
  - A. The Ariel Bold font is not an approved letter style;
  - B. The logo requires DRC approval since it is not a national or regional logo;
  - C. Letter dept is 5" where the policy requires 4";
  - D. The minimum letter height is 10.5" where the policy's minimum is 12"; and
  - E. Letters shown as 2" from face of wall where the policy's requires  $2\frac{1}{2}$ .