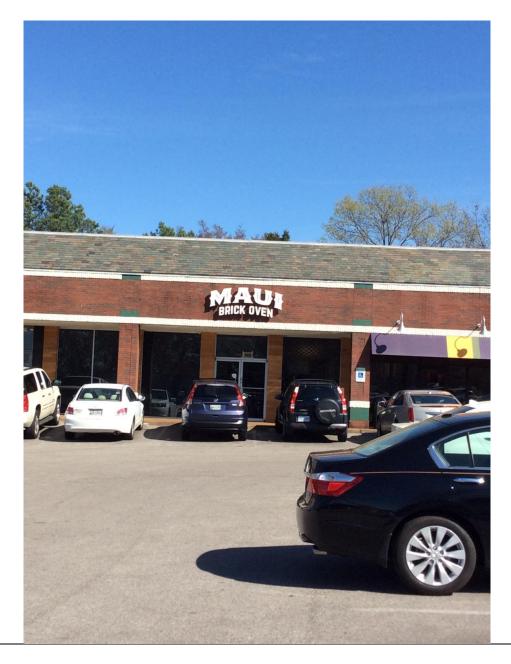

<u>BACKGROUND</u>: The subject property is in the Germantown Collection shopping center, in the space formerly occupied by Maui Brick Oven Pizza.

<u>DISCUSSION</u>: The applicant is requesting approval to use a custom font for the wall sign. The shopping center's sign policy allows administrative-approval only of Palatino or Palatino Bold font.