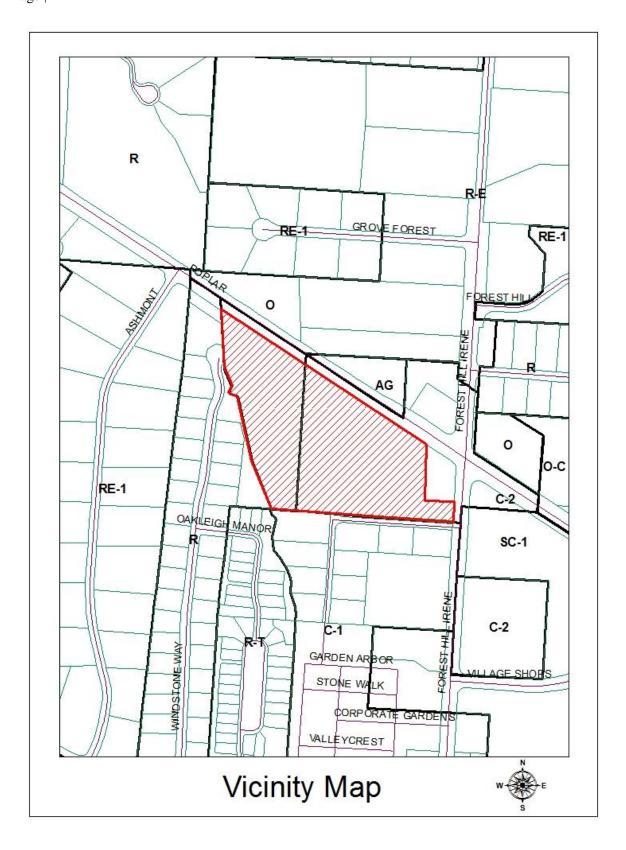

<u>BACKGROUND</u>: On November 28, 2006, the Design Review Commission approved a Sign Policy for StoneCreek Center that granted Staff the authority to administratively approve signs within the StoneCreek Center, provided the proposed signs meet the criteria as set forth in the sign policy. On September 25, 2010, the DRC approved a ground-mounted project identification sign for the shopping center. On October 26, 2010, the DRC approved a permanent project directory sign for the entire shopping center to replace the previously approved project identification sign.

<u>DISCUSSION</u>: The applicant is requesting approval of a wall-mounted tenant identification sign for a new tenant in Building 4 of the StoneCreek Shopping Center. Building 4 is located along the north/south internal private access drive, via Poplar Avenue. The center's sign policy requires review and approval by the DRC of signs that do not conform to the sign policy. The specifics of the request are as follows: