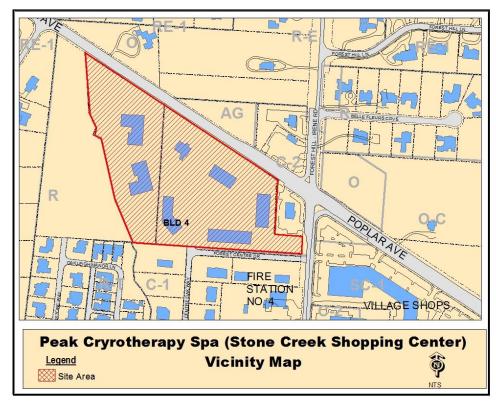

<u>BACKGROUND</u>: On November 28, 2006, the Design Review Commission approved a Sign Policy for StoneCreek Center that granted Staff the authority to administratively approve signs within the StoneCreek Center, provided the proposed signs meet the criteria as set forth in the sign policy. On September 25, 2010, the DRC approved a ground-mounted project identification sign for the shopping center. On October 26, 2010, the DRC approved a permanent project directory sign for the entire shopping center to replace the previously approved project identification sign.

<u>DISCUSSION</u>: The applicant is requesting approval of a wall-mounted tenant identification sign for a new tenant in Building 4 of the StoneCreek Shopping Center. Building 4 is located along the north/south internal private access drive, via Poplar Avenue. The center's sign policy requires review and approval by the DRC of signs that do not conform to the sign policy. The specifics of the request are as follows: