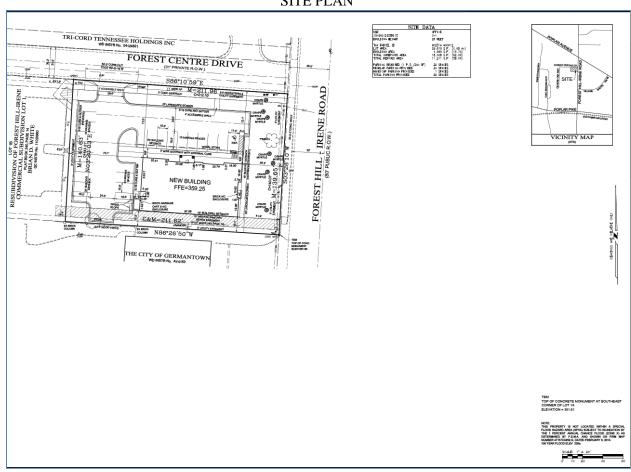

<u>DISCUSSION</u>: The current request is to approve a preliminary and final site plan for a new office building with associated parking on Lot 1A. The interior street is a private street (31' R.O.W.) with shared access to the north (Stonecreek Center), and Corporate Gardens to the south. The main access to the site is from Forest Hill-Irene Road with secondary access through Corporate Gardens and Stone Creek. The landscape area along Forest Hill-Irene Road is thirty-five feet wide and twenty feet wide along the internal street. There is a landscape easement that was built with the initial subdivision located along the Forest Hill Irene frontage of this site.

| TOTAL SITE AREA                                                    | 0.68 ac.      |
|--------------------------------------------------------------------|---------------|
| BUILDING SQUARE FOOTAGE                                            | 4,959 sq. ft. |
| BUILDING HEIGHT                                                    | 26' ft.       |
| NUMBER OF PARKING SPACES Parking Provided Parking Minimum Required | 25<br>25      |

### DESIGN REVIEW COMMISSION CHECKLIST:

- 1. *Site Layout*: 4,959 sq. ft. Single storey building to be located on a corner lot with the primary entrance to the building facing Forest Centre Drive; new associate parking to the north and west of the new building as shown on the site plan.
- 2. *Building Elevations*: Building materials consist of brick veneer (two colors), stone (Centerion ledgestone) for building trim and front porch columns, eifs on dormer and tower, and 30-year architectural roof shingles; storefront to be clear anodized; and wood trim, fascia, and corbels. Material samples along with color renderings of the building have been provided by the applicant.
- 3. *Street Improvements and Curb Cuts*: Street improvements include a 5' concrete sidewalk and a 26 foot wide driveway entrance apron from Forest Center Drive.
- 4. *Parking Lots*: 25 surface parking spaces to be provided as required by the Zoning Ordinance (1 off-street parking space per 200 sq. ft. of gross floor area).
- 5. *Exterior Lighting*: No specific parking lot lighting fixtures, however, one decorated street lamp light consisting of a LED fixture mounted on 14 foot-tall pole (style and color to match existing street lights on Forest Centre Drive). Other exterior building light fixtures: 7 LED wall-packs with cut-off shields with bronze finish) and 4 recessed Led downlight for canopy at building entrances.
  - *Photometric analysis:* Perimeter lighting requirements per the DRC Design Manual states that "lighting levels for commercial properties shall not exceed one footcandle of illumination at the property line and shall not exceed 0.50 footcandle of illumination 10 feet beyond the property line". The photometric plan submitted complies with this requirement, except where the new decorated street lamp will be installed on Forest Centre Drive.
- 6. *Garbage Collection Area*: The site plan provides for a maximum 6 foot high brick fence garbage cart enclosure to be located on the west side of the building near the southern section of the parking area. (See plans for details)
- 7. *Vents*: To be located on the roof on the south side of building and to be painted to match the roof shingles.
- 8. *Gas, Electric and Water*: Water meter is in the grass area near drive entrance as requested by the City Public Works. Gas and electric meters to be located within trash enclosure area.
- 9. *Mechanical Units*: Located within brick fence enclosure area along the west and east sides of building. (See plans for details)
- 10. Emergency Generators: None proposed.
- 11. *Landscaping:* A landscaping plan for the site is attached. There is a 35 foot wide landscape screen along the Forest Hill Irene frontage of this site that was approved as a condition of the original subdivision of this lot in 2008.
- 12. Mailboxes: Mailbox is located on the north wall near the front door.
- 13. *Signs:* Signs submitted by a separate application for approved by the DRC. It is item #7 on the August 23, 2016 agenda