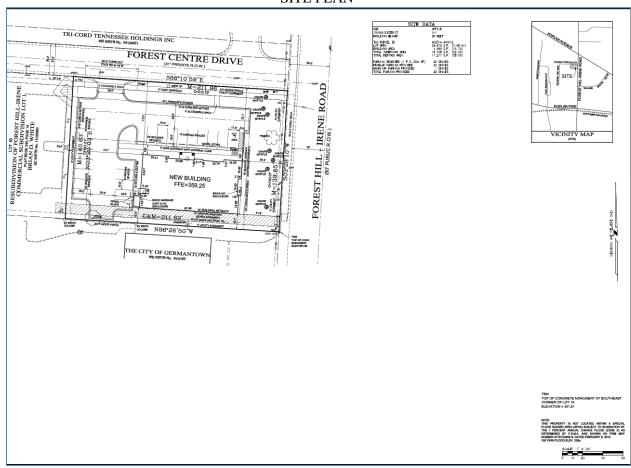

<u>DISCUSSION</u>: The current request is to approve a preliminary and final site plan for a new office building with associated parking on Lot 1A. The interior street is a private street (31' R.O.W.) with shared access to the north (Stonecreek Center), and Corporate Gardens to the south. The main access to the site is from Forest Hill-Irene Road with secondary access through Corporate Gardens and Stone Creek. The landscape area along Forest Hill-Irene Road is thirty-five feet wide and twenty feet wide along the internal street. There is a landscape easement that was built with the initial subdivision located along the Forest Hill Irene frontage of this site.

| TOTAL SITE AREA                                                    | 0.68 ac.      |
|--------------------------------------------------------------------|---------------|
| BUILDING SQUARE FOOTAGE                                            | 4,959 sq. ft. |
| BUILDING HEIGHT                                                    | 26' ft.       |
| NUMBER OF PARKING SPACES Parking Provided Parking Minimum Required | 25<br>25      |

### SITE PLAN

|  | CITY OF          | DATE RECEIVED:                                                                                                                 |
|--|------------------|--------------------------------------------------------------------------------------------------------------------------------|
|  | GERMAN           | TOWN                                                                                                                           |
|  | <b>TENNESSEE</b> | 1930 South Germantown Road • Germantown, Tennessee 38138-2815<br>Phone (901) 757-7200 Fax (901) 757-7292 www.germantown-tn.gov |