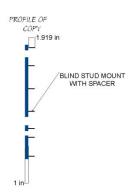

SIGN 1: Wall-Mounted Building Identification

| Location & Height:  | One sign to be mounted on the wall of the eastern building elevation, facing |
|---------------------|------------------------------------------------------------------------------|
| Location & Height.  |                                                                              |
|                     | Forest Hill Irene.                                                           |
| Total Sign Area:    | 21.96 sq. ft.                                                                |
| Content/Logo:       | GRANT                                                                        |
| Colors & Materials: | Color: Letters = Pintone 2945C                                               |
|                     | Background = Smooth Stone Veneer                                             |
|                     | Materials: Letters = Aluminum (Reverse Channel)                              |
| Font:               | Optima & Helvetica                                                           |
| Letter Size:        | Varies 7" to 18" in height                                                   |
| Mounting Structure: | Blind stud mounting to fascia                                                |
| Lighting:           | White10 watts LED, Halo                                                      |

### TOTAL OF 41.4 SQUARE FEET

COPY/LOGO TO BE ALUMINUM FACES WITH ALUMINUM RETURNS INDIVIDUALLY MOUNTED VIA BLIND STUD MOUNT TO SMOOTH STONE VENEER.

LED ILLUMINATION TO PULL 10 WATTS

21.96 SQUARE FEET