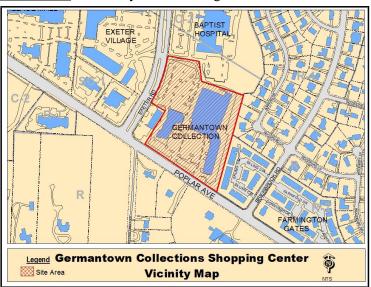

### 4. CONSENT AGENDA

- a. Germantown Collection Shopping Center 7850 Poplar Avenue Request Approval of a Landscape Plan (15-542) Previously Known as Agenda Item No. 5
   Blair Parker w/Blair Parker Design, LLC - Applicant/Representative
- b. Lot 1A, Forest Hill-Irene Commercial Subdivision Resubdivision of Lot 1, 9075 forest Centre Drive Request Preliminary and Final Site Plan Approval (16-637) Previously Known as Agenda Item No. 6

### STAFF'S COMMENTS / DISCUSSIONS REGARDING THE CONSENT AGENDA ITEMS

a. <u>Germantown Collection Shopping Center – 7850 Poplar Avenue – Request Approval of a Landscape Plan (15-542)</u> Previously Known as Agenda Item No. 5

BACKGROUND: The Board of Mayor and Aldermen approved Contract Number 93 on August 25, 1986 for the Germantown Collection. The Board of Zoning Appeals approved a variance for the Germantown Collection shopping center to allow a reduction of the required parking spaces on May 10, 2005. A dumpster enclosure plan for the area behind building "A" was approved by the Design Review Commission (DRC) in December, 2005. In early 2011, an additional dumpster enclosure was constructed approximately 300 feet to the north of the second enclosure (without DRC approval). A revised lighting plan was approved by the DRC in November, 2011. The DRC approved two project directory signs with associated landscaping for the shopping center in 2015, one at main Poplar Avenue entrance and one at the southern Exeter Road entrance. A plan for new paint colors and exterior modifications for the two buildings perpendicular to Poplar Avenue were approved on August 25, 2015 by the DRC. The third building (former Kroger) that faces Exeter Road will be renovated as part of a site plan for CAP Germantown, which include new retail uses in the existing building and construction of a new building at the northwest corner of this shopping center. The site plan was approved by the Planning Commission in July, 2016.