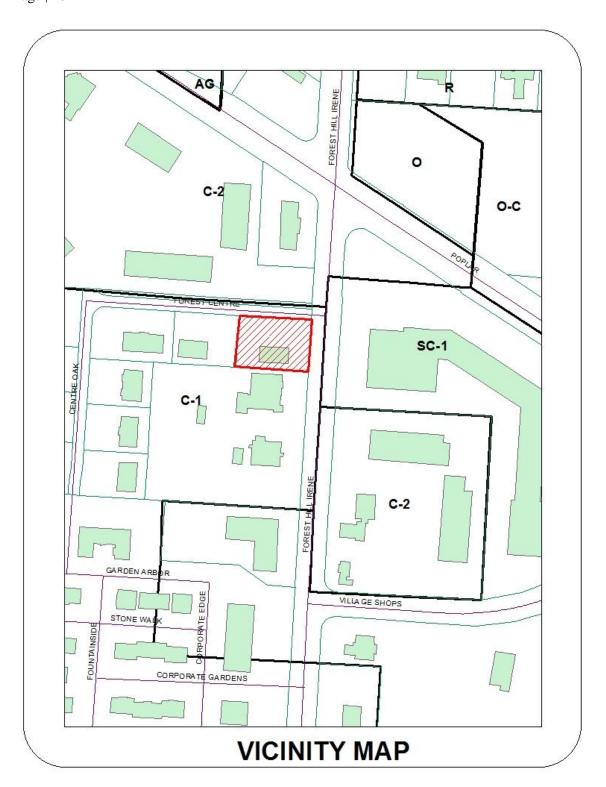

<sup>\*</sup>See language in parenthesis above.

b. Lot 1A, Forest Hill-Irene Commercial Subdivision – Resubdivision of Lot 1, 9075 Forest Centre Drive – Request Preliminary and Final Site Plan Approval (16-637) Previously Known as Agenda Item No. 6

BACKGROUND: On September 7, 2004, the PC granted Final Plat approval for Forest Hill-Irene Commercial Subdivision. On September 28, 2004, the Design Review Commission (DRC) granted Landscape and Lighting Plan approval to the full Forest Hill-Irene Commercial Subdivision. On October 11, 2004, the Board of Mayor and Aldermen approved Subdivision Development Contract No. 458 for the subdivision. On July 1, 2008, the Planning Commission granted Preliminary and Final Plat Approval to Resubdivide Lot 1 of the Forest Hill-Irene Commercial Subdivision. On August 2, 2016, the Planning Commission granted approval of a preliminary and final site plan for Lot 1A, Forest Hill-Irene Commercial Subdivision, Resubdivision of Lot 1.

<u>DISCUSSION</u>: The current request is to approve a preliminary and final site plan for a new office building with associated parking on Lot 1A. The interior street is a private street (31' R.O.W.) with shared access to the north (Stonecreek Center), and Corporate Gardens to the south. The main access to the site is from Forest Hill-Irene Road with secondary access through Corporate Gardens and Stone Creek. The landscape area along Forest Hill-Irene Road is thirty-five feet wide and twenty feet wide along the internal street. There is a landscape easement that was built with the initial subdivision located along the Forest Hill Irene frontage of this site.