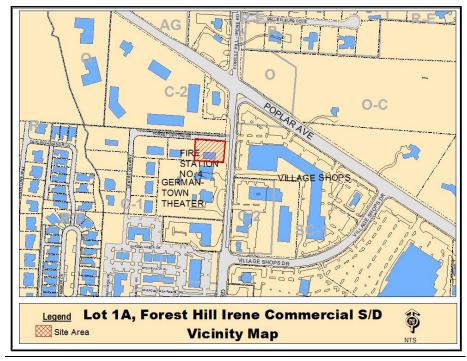

<sup>\*</sup>See language in parenthesis above.

c. <u>Grant Properties – Lot 1A Forest Hill-Irene Commercial Subdivision – Resubdivision of Lot 1, 9075 Forest Centre Drive – Request Wall-Mounted Building Identification Signage Approval (16-637) Previously Known as Agenda Item No. 7</u>

<u>DISCUSSION</u>: The applicant is requesting approval of two wall-mounted building identification signs for a new office building at the southwest corner of Forest Hill-Irene Road and Forest Centre Drive. The specifics of the request are as follows: