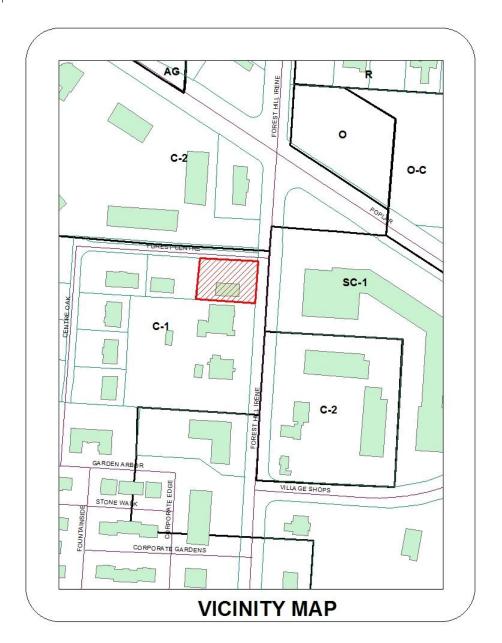

<sup>\*</sup>See language in parenthesis above.

b. Lot 1A, Forest Hill-Irene Commercial Subdivision – Resubdivision of Lot 1, 9075 Forest Centre Drive – Request Preliminary and Final Site Plan Approval (16-637) Previously Known as Agenda Item No. 6

BACKGROUND: On September 7, 2004, the PC granted Final Plat approval for Forest Hill-Irene Commercial Subdivision. On September 28, 2004, the Design Review Commission (DRC) granted Landscape and Lighting Plan approval to the full Forest Hill-Irene Commercial Subdivision. On October 11, 2004, the Board of Mayor and Aldermen approved Subdivision Development Contract No. 458 for the subdivision. On July 1, 2008, the Planning Commission granted Preliminary and Final Plat Approval to Resubdivide Lot 1 of the Forest Hill-Irene Commercial Subdivision. On August 2, 2016, the Planning Commission granted approval of a preliminary and final site plan for Lot 1A, Forest Hill-Irene Commercial Subdivision, Resubdivision of Lot 1.

<u>DISCUSSION</u>: The current request is to approve a preliminary and final site plan for a new office building with associated parking on Lot 1A. The interior street is a private street (31' R.O.W.) with shared access to the north (Stonecreek Center), and Corporate Gardens to the south. The main access to the site is from Forest Hill-Irene Road with secondary access through Corporate Gardens and Stone Creek. The landscape area along Forest Hill-Irene Road is thirty-five feet wide and twenty feet wide along the internal street. There is a landscape easement that was built with the initial subdivision located along the Forest Hill Irene frontage of this site.