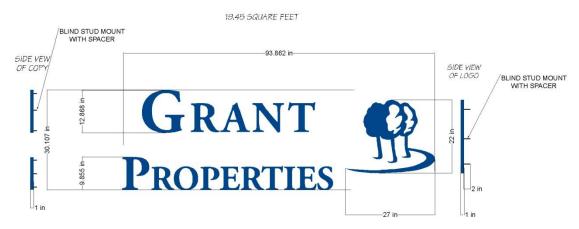

SIGN 1: Wall-Mounted Building Identification

| Location & Height:  | One sign to be mounted on the wall of the eastern building elevation, facing |
|---------------------|------------------------------------------------------------------------------|
| Location & Height.  |                                                                              |
|                     | Forest Hill Irene.                                                           |
| Total Sign Area:    | 21.96 sq. ft.                                                                |
| Content/Logo:       | GRANT                                                                        |
| Colors & Materials: | Color: Letters = Pintone 2945C                                               |
|                     | Background = Smooth Stone Veneer                                             |
|                     | Materials: Letters = Aluminum (Reverse Channel)                              |
| Font:               | Optima & Helvetica                                                           |
| Letter Size:        | Varies 7" to 18" in height                                                   |
| Mounting Structure: | Blind stud mounting to fascia                                                |
| Lighting:           | White10 watts LED, Halo                                                      |

SIGN 2: Wall-Mounted Building Identification

| Location & Height:  | One sign to be mounted on the wall of the northern building elevation, where the public entrance faces the parking lot along Forest Centre Drive. |  |
|---------------------|---------------------------------------------------------------------------------------------------------------------------------------------------|--|
| Total Sign Area:    | 19.45 sq. ft.                                                                                                                                     |  |
| Content/Logo:       | GRANT PROPERTIES III                                                                                                                              |  |
| Colors & Materials: | Color: Letters = Pintone 2945C                                                                                                                    |  |
|                     | Logo = Pintone 2945C & White                                                                                                                      |  |
|                     | Background = Sandstone                                                                                                                            |  |
|                     | Materials: Letters = Aluminum (Reverse Channel)                                                                                                   |  |
|                     | Background = Smooth Stone Veneer                                                                                                                  |  |
|                     | Logo = Aluminum                                                                                                                                   |  |
| Logo                | 4.1 sq. ft. (27" x 22")                                                                                                                           |  |
| Font:               | Optima & Helvetica                                                                                                                                |  |
| Letter Size:        | Varies 7" to 18" in height                                                                                                                        |  |
| Mounting Structure: | Stud mounting to fascia                                                                                                                           |  |
| Lighting:           | White10 watts LED, Halo                                                                                                                           |  |

### STAFF COMMENTS:

- 1. Signage for this business is regulated by the C-1 sign regulations of the Zoning Ordinance.
- 2. The new office building will have 211.96 feet of frontage on Forest Centre Drive (based on the lineal footage of the building wall with a public entrance), resulting in a maximum allowable sign area of 75 square feet. The request is for two proposed wall-mounted signs with logo; one on each building façade, that faces an adjacent street. The wall sign facing Forest Centre Drive will be 19.45 sq. ft. and the other facing Forest Hill Irene will be 21.96 sq. ft. with a logo.
- 3. The requested sign area of the two combined wall signs is 41.40 sq. ft., which is less than the total allowable sign area for this project.
- 4. The requested logo area (4.1 sq. ft.) is 10 percent of total sign area, which conforms to the Sign Ordinance.
- 5. If approved, the applicant must obtain a permit from the Memphis/Shelby County Office of Code Enforcement prior to installing the signs.

### TOTAL OF 41.4 SQUARE FEET

COPY/LOGO TO BE ALUMINUM FACES WITH ALUMINUM RETURNS INDIVIDUALLY MOUNTED VIA BLIND STUD MOUNT TO SMOOTH STONE VENEER.

LED ILLUMINATION TO PULL 10 WATTS

21.96 SQUARE FEET