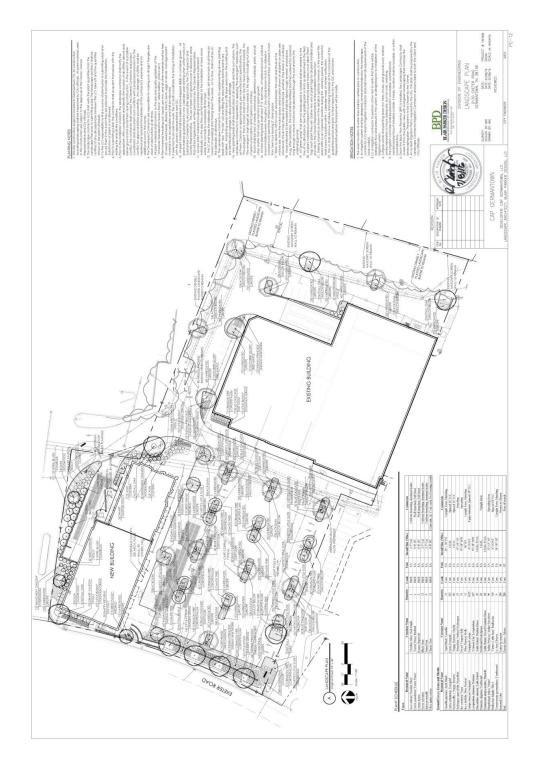

<u>DISCUSSION</u>: The current request for DRC approval of a landscape Plan for a portion of the shopping center, exclusive the area within the boundaries of the CAP Germantown site plan. The plan also does not include the existing screening buffer on the east side of the property, between the shopping center and the existing residential uses. The plan is attached.

### **COMMENTS:**

1. A copy of the landscape plan approved by the PC for CAP Germantown is attached to this report. Since the applicant is the Landscape Architect for both projects, staff has requested that the applicant submit a consolidated landscape plan of both areas to provide a clear picture of the landscaping for the entire shopping center as a cohesive project.

3. The proposed landscape plan is to be implemented in phases beginning with the Poplar Avenue streetscape. It is recommended that a phasing plan be submitted to staff that reflects this proposal prior to DRC approval.