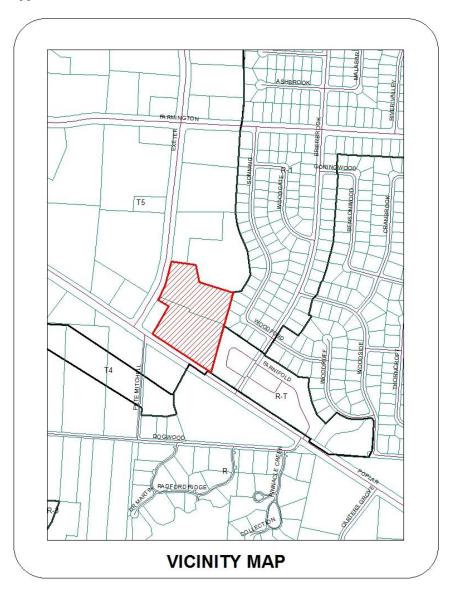

<sup>\*</sup>See language in parenthesis above.

b. Lot 1A, Forest Hill-Irene Commercial Subdivision – Resubdivision of Lot 1, 9075 Forest Centre Drive – Request Preliminary and Final Site Plan Approval (16-637) Previously Known as Agenda Item No. 6

<u>DISCUSSION</u>: The current request is to approve a preliminary and final site plan for a new office building with associated parking on Lot 1A. The interior street is a private street (31' R.O.W.) with shared access to the north (Stonecreek Center), and Corporate Gardens to the south. The main access to the site is from Forest Hill-Irene Road with secondary access through Corporate Gardens and Stone Creek. The landscape area along Forest Hill-Irene Road is thirty-five feet wide and twenty feet wide along the internal street. There is a landscape easement that was built with the initial subdivision located along the Forest Hill Irene frontage of this site.