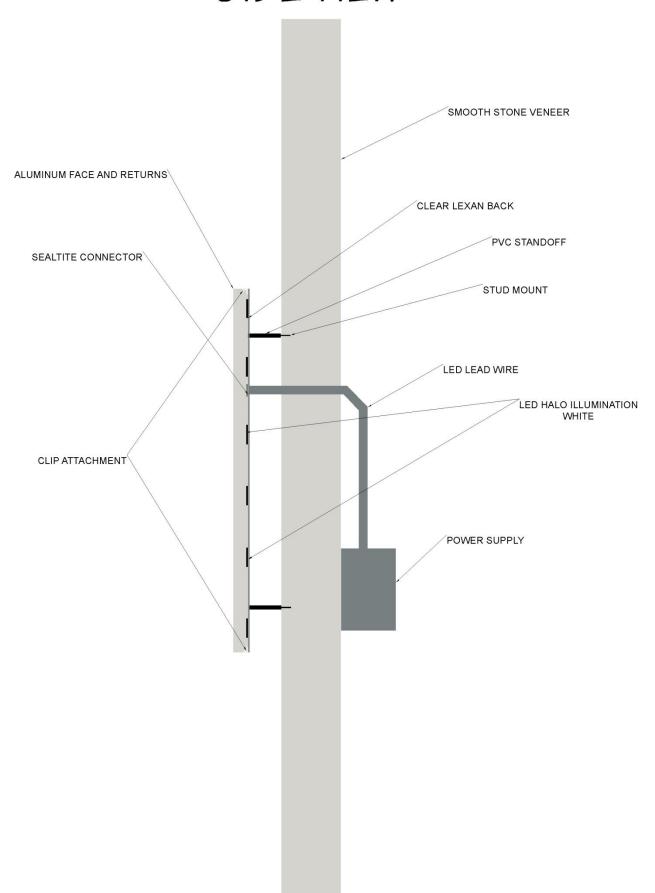

SIGN 1: Wall-Mounted Building Identification

| Location & Height:  | One sign to be mounted on the wall of the eastern building elevation, facing |
|---------------------|------------------------------------------------------------------------------|
| Location & Height.  |                                                                              |
|                     | Forest Hill Irene.                                                           |
| Total Sign Area:    | 21.96 sq. ft.                                                                |
| Content/Logo:       | GRANT                                                                        |
| Colors & Materials: | Color: Letters = Pintone 2945C                                               |
|                     | Background = Smooth Stone Veneer                                             |
|                     | Materials: Letters = Aluminum (Reverse Channel)                              |
| Font:               | Optima & Helvetica                                                           |
| Letter Size:        | Varies 7" to 18" in height                                                   |
| Mounting Structure: | Blind stud mounting to fascia                                                |
| Lighting:           | White10 watts LED, Halo                                                      |

SIGN 2: Wall-Mounted Building Identification

| Location & Height:  | One sign to be mounted on the wall of the northern building elevation, where the public entrance faces the parking lot along Forest Centre Drive. |  |
|---------------------|---------------------------------------------------------------------------------------------------------------------------------------------------|--|
| Total Sign Area:    | 19.45 sq. ft.                                                                                                                                     |  |
| Content/Logo:       | GRANT PROPERTIES III                                                                                                                              |  |
| Colors & Materials: | Color: Letters = Pintone 2945C                                                                                                                    |  |
|                     | Logo = Pintone 2945C & White                                                                                                                      |  |
|                     | Background = Sandstone                                                                                                                            |  |
|                     | Materials: Letters = Aluminum (Reverse Channel)                                                                                                   |  |
|                     | Background = Smooth Stone Veneer                                                                                                                  |  |
|                     | Logo = Aluminum                                                                                                                                   |  |
| Logo                | 4.1 sq. ft. (27" x 22")                                                                                                                           |  |
| Font:               | Optima & Helvetica                                                                                                                                |  |
| Letter Size:        | Varies 7" to 18" in height                                                                                                                        |  |
| Mounting Structure: | Stud mounting to fascia                                                                                                                           |  |
| Lighting:           | White10 watts LED, Halo                                                                                                                           |  |

### TOTAL OF 41.4 SQUARE FEET

COPY/LOGO TO BE ALUMINUM FACES WITH ALUMINUM RETURNS INDIVIDUALLY MOUNTED VIA BLIND STUD MOUNT TO SMOOTH STONE VENEER.

LED ILLUMINATION TO PULL 10 WATTS

21.96 SQUARE FEET