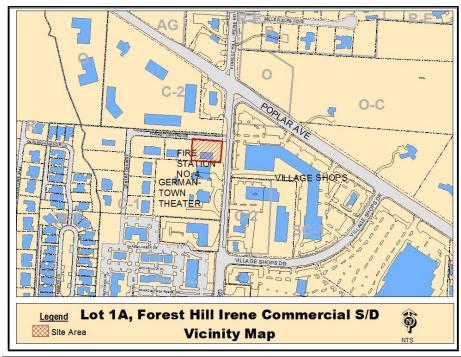

<sup>\*</sup>See language in parenthesis above.

b. Lot 1A, Forest Hill-Irene Commercial Subdivision – Resubdivision of Lot 1, 9075 Forest Centre Drive – Request Preliminary and Final Site Plan Approval (16-637) Previously Known as Agenda Item No. 6

BACKGROUND: On September 7, 2004, the PC granted Final Plat approval for Forest Hill-Irene Commercial Subdivision. On September 28, 2004, the Design Review Commission (DRC) granted Landscape and Lighting Plan approval to the full Forest Hill-Irene Commercial Subdivision. On October 11, 2004, the Board of Mayor and Aldermen approved Subdivision Development Contract No. 458 for the subdivision. On July 1, 2008, the Planning Commission granted Preliminary and Final Plat Approval to Resubdivide Lot 1 of the Forest Hill-Irene Commercial Subdivision. On August 2, 2016, the Planning Commission granted approval of a preliminary and final site plan for Lot 1A, Forest Hill-Irene Commercial Subdivision, Resubdivision of Lot 1.