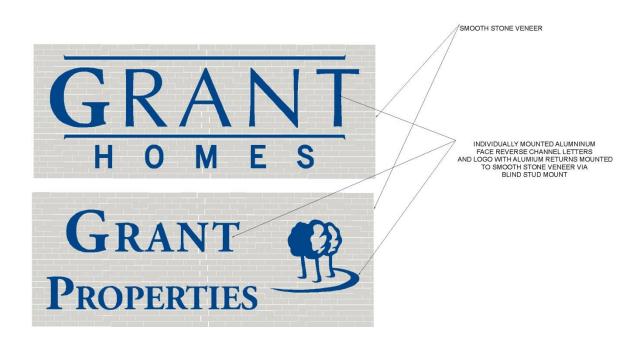

SIGN 1: Wall-Mounted Building Identification

| Location & Height:  | One sign to be mounted on the wall of the eastern building elevation, facing |
|---------------------|------------------------------------------------------------------------------|
| Location & Height.  |                                                                              |
|                     | Forest Hill Irene.                                                           |
| Total Sign Area:    | 21.96 sq. ft.                                                                |
| Content/Logo:       | GRANT                                                                        |
| Colors & Materials: | Color: Letters = Pintone 2945C                                               |
|                     | Background = Smooth Stone Veneer                                             |
|                     | Materials: Letters = Aluminum (Reverse Channel)                              |
| Font:               | Optima & Helvetica                                                           |
| Letter Size:        | Varies 7" to 18" in height                                                   |
| Mounting Structure: | Blind stud mounting to fascia                                                |
| Lighting:           | White10 watts LED, Halo                                                      |

SIGN 2: Wall-Mounted Building Identification

| Location & Height:  | One sign to be mounted on the wall of the northern building elevation, where the public entrance faces the parking lot along Forest Centre Drive. |  |
|---------------------|---------------------------------------------------------------------------------------------------------------------------------------------------|--|
| Total Sign Area:    | 19.45 sq. ft.                                                                                                                                     |  |
| Content/Logo:       | GRANT PROPERTIES III                                                                                                                              |  |
| Colors & Materials: | Color: Letters = Pintone 2945C                                                                                                                    |  |
|                     | Logo = Pintone 2945C & White                                                                                                                      |  |
|                     | Background = Sandstone                                                                                                                            |  |
|                     | Materials: Letters = Aluminum (Reverse Channel)                                                                                                   |  |
|                     | Background = Smooth Stone Veneer                                                                                                                  |  |
|                     | Logo = Aluminum                                                                                                                                   |  |
| Logo                | 4.1 sq. ft. (27" x 22")                                                                                                                           |  |
| Font:               | Optima & Helvetica                                                                                                                                |  |
| Letter Size:        | Varies 7" to 18" in height                                                                                                                        |  |
| Mounting Structure: | Stud mounting to fascia                                                                                                                           |  |
| Lighting:           | White10 watts LED, Halo                                                                                                                           |  |