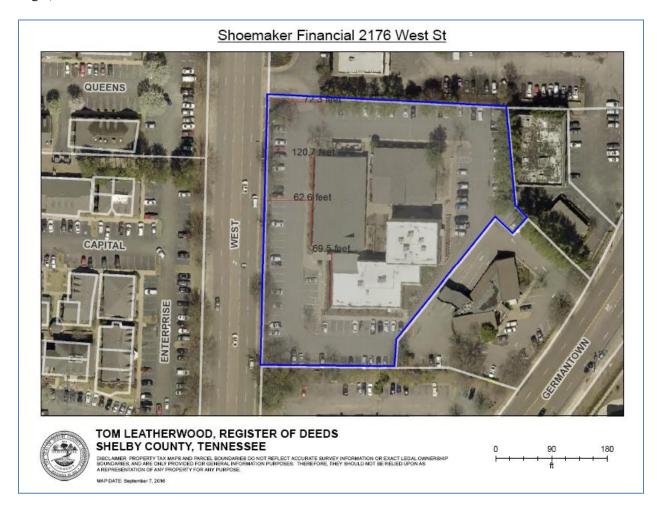

<u>DISCUSSION</u>: The applicant is requesting approval of a ground-mounted, tenant identification sign for Shoemaker Financial located on the east side of West Street and north of the railroad. The applicant seeks to replace the existing identification sign with a new sign that includes the business name, logo and directional arrow. The specifics of the request are as follows:

SIGN: Ground-Mounted Tenant Directional (Panel Replacement only)

| Location & Height: | One single faced, perpendicular sign to be pole mounted approximately 73 feet from the back of the pavement on West Street, 4 feet high from the surrounding grade. |
|--------------------|---------------------------------------------------------------------------------------------------------------------------------------------------------------------|
| Total Sign Area:   | 4.5 sq. ft. (18" x 36")                                                                                                                                             |

# STAFF COMMENTS:

- 1. Shoemaker Financial (Commons) has an approved sign package (36.82 sq. ft.) with two single-face wall-mounted signs on the east and west faces of the existing buildings as well as a ground-mounted project identification sign located parallel to West Street. The sign package was approved administratively on September 20, 2012.
- 2. On October 25, 2005, the DRC granted approval of two directional, pole (ground)-mounted signs for Shoemaker Financial to be located immediately adjacent to the building, one facing West Street and the other facing Germantown Road. The sign contents include the business name, the word "entrance" and a arrow pointing to the main entrance to the business. These two signs no longer exist on site and may have been removed during the approved building renovation for this site in 2012.
- 3. Currently, there is an existing single face, pole (ground)-mounted sign (approximately 4.5 sq. ft.) for Shoemaker Commons located parallel to West Street and setback approximately 73 feet from the entrance to the commercial center. A record for the approval of this sign could not be found. The content of the sign is only the name of the center. This is the sign the applicant desire to replace with a new sign that would not only reflect the name of the business, but the logo and a directional arrow, which is why this item must be approved by the DRC.
- 4. The requested ground-mounted sign area is 4.5 sq. ft., which conforms to the sign regulations. The total allowable sign area is 75 sq. ft., (based on the lineal footage of the building wall & size of the building). If the approval of the new sign will not change the total amount of signage on this site (41.32 sq. ft.), which conforms to the size requirement of the Sign Ordinance.
- 5. If approved, the applicant must obtain a permit from the Memphis/Shelby County Office of Code Enforcement prior to installing the new sign.