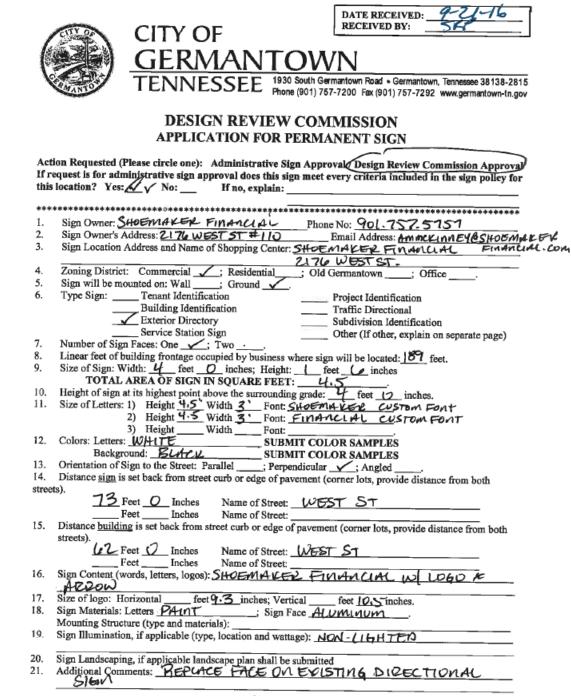

<u>DISCUSSION</u>: The applicant is requesting approval of a ground-mounted, tenant identification sign for Shoemaker Financial located on the east side of West Street and north of the railroad. The applicant seeks to replace the existing identification sign with a new sign that includes the business name, logo and directional arrow. The specifics of the request are as follows:

SIGN: Ground-Mounted Tenant Directional (Panel Replacement only)

| Location & Height: | One single faced, perpendicular sign to be pole mounted approximately 73 feet from the back of the pavement on West Street, 4 feet high from the surrounding grade. |
|--------------------|---------------------------------------------------------------------------------------------------------------------------------------------------------------------|
| Total Sign Area:   | 4.5 sq. ft. (18" x 36")                                                                                                                                             |

| Content/Logo:       | Shoemaker<br>Financial                                                           |
|---------------------|----------------------------------------------------------------------------------|
| Colors & Materials: | Color: Letters = White                                                           |
|                     | Background = Black<br>Materials: Letters = Vinyl<br>Sign Face = Painted Aluminum |
| Font:               | Custom                                                                           |
| Letter Height Size: | Capital = 4.5"                                                                   |
| Logo Area:          | 0.678 sq. ft.                                                                    |
| Mounting Structure: | Existing Metal Posts                                                             |
| Lighting:           | None                                                                             |
| Landscaping:        | None existing or proposed by applicant                                           |

# STAFF COMMENTS:

- 1. Shoemaker Financial (Commons) has an approved sign package (36.82 sq. ft.) with two single-face wall-mounted signs on the east and west faces of the existing buildings as well as a ground-mounted project identification sign located parallel to West Street. The sign package was approved administratively on September 20, 2012.
- 2. On October 25, 2005, the DRC granted approval of two directional, pole (ground)-mounted signs for Shoemaker Financial to be located immediately adjacent to the building, one facing West Street and the other facing Germantown Road. The sign contents include the business name, the word "entrance" and a arrow pointing to the main entrance to the business. These two signs no longer exist on site and may have been removed during the approved building renovation for this site in 2012.
- 3. Currently, there is an existing single face, pole (ground)-mounted sign (approximately 4.5 sq. ft.) for Shoemaker Commons located parallel to West Street and setback approximately 73 feet from the entrance to the commercial center. A record for the approval of this sign could not be found. The content of the sign is only the name of the center. This is the sign the applicant desire to replace with a new sign that would not only reflect the name of the business, but the logo and a directional arrow, which is why this item must be approved by the DRC.
- 4. The requested ground-mounted sign area is 4.5 sq. ft., which conforms to the sign regulations. The total allowable sign area is 75 sq. ft., (based on the lineal footage of the building wall & size of the building). If the approval of the new sign will not change the total amount of signage on this site (41.32 sq. ft.), which conforms to the size requirement of the Sign Ordinance.
- 5. If approved, the applicant must obtain a permit from the Memphis/Shelby County Office of Code Enforcement prior to installing the new sign.