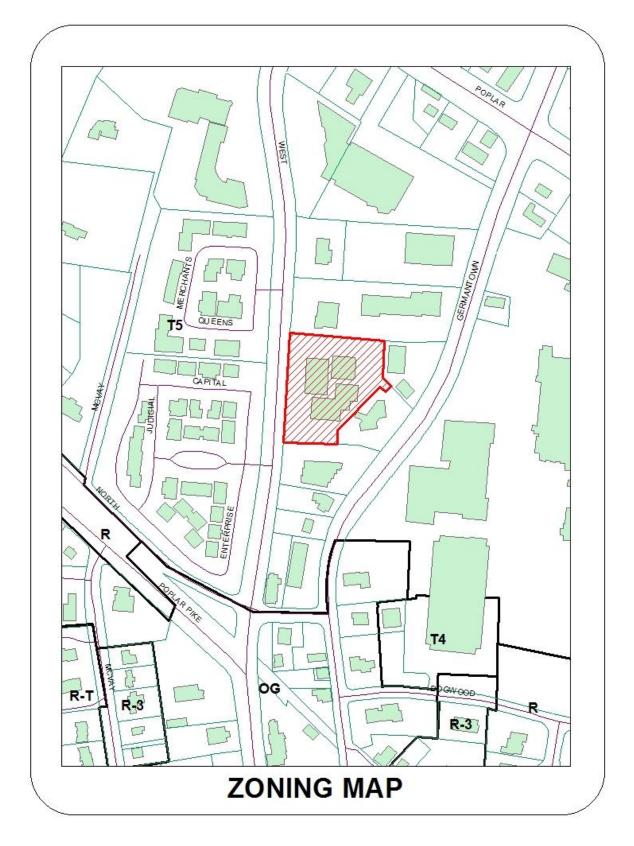

<u>DISCUSSION</u>: The applicant is requesting approval of a ground-mounted, tenant identification sign for Shoemaker Financial located on the east side of West Street and north of the railroad. The applicant seeks to replace the existing identification sign with a new sign that includes the business name, logo and directional arrow. The specifics of the request are as follows:

# STAFF COMMENTS:

- 1. Shoemaker Financial (Commons) has an approved sign package (36.82 sq. ft.) with two single-face wall-mounted signs on the east and west faces of the existing buildings as well as a ground-mounted project identification sign located parallel to West Street. The sign package was approved administratively on September 20, 2012.
- 2. On October 25, 2005, the DRC granted approval of two directional, pole (ground)-mounted signs for Shoemaker Financial to be located immediately adjacent to the building, one facing West Street and the other facing Germantown Road. The sign contents include the business name, the word "entrance" and a arrow pointing to the main entrance to the business. These two signs no longer exist on site and may have been removed during the approved building renovation for this site in 2012.
- 3. Currently, there is an existing single face, pole (ground)-mounted sign (approximately 4.5 sq. ft.) for Shoemaker Commons located parallel to West Street and setback approximately 73 feet from the entrance to the commercial center. A record for the approval of this sign could not be found. The content of the sign is only the name of the center. This is the sign the applicant desire to replace with a new sign that would not only reflect the name of the business, but the logo and a directional arrow, which is why this item must be approved by the DRC.
- 4. The requested ground-mounted sign area is 4.5 sq. ft., which conforms to the sign regulations. The total allowable sign area is 75 sq. ft., (based on the lineal footage of the building wall & size of the building). If the approval of the new sign will not change the total amount of signage on this site (41.32 sq. ft.), which conforms to the size requirement of the Sign Ordinance.
- 5. If approved, the applicant must obtain a permit from the Memphis/Shelby County Office of Code Enforcement prior to installing the new sign.