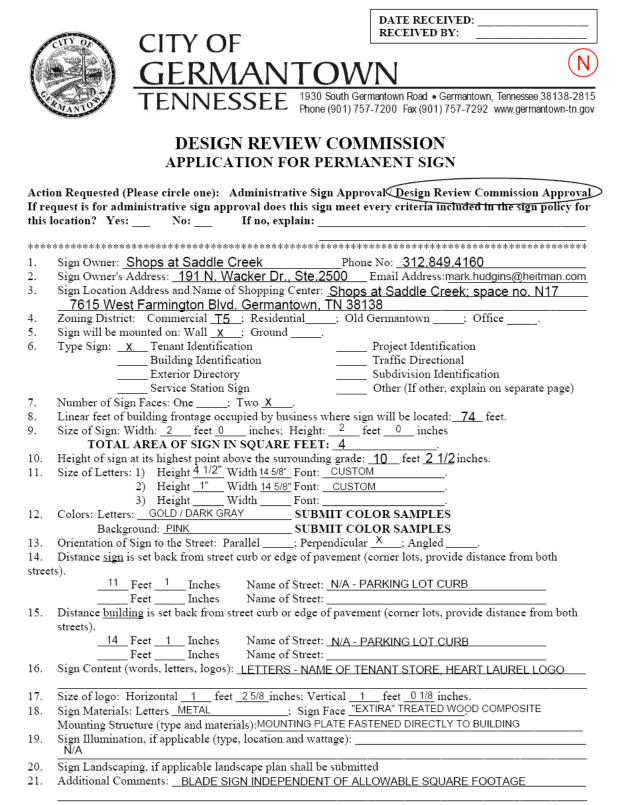

# SIGN M: Hanging Blade - Tenant Identification

| Location & Height: | One double faced hanging blade sign to be mounted on the wall of the Victoria      |
|--------------------|------------------------------------------------------------------------------------|
|                    | storefront west of the public entrance, 10'2 1/2" high from the surrounding grade. |
| Total Sign Area:   | 4 sq. ft.                                                                          |

| Content/Logo:          | VICTORIA'S<br>SECREF                                                                                    |
|------------------------|---------------------------------------------------------------------------------------------------------|
| Colors & Materials:    | Color: Letters = Silver<br>Background = Black<br>Materials: Letters = Aluminum<br>Face = Aluminum Panel |
| Font:                  | Custom                                                                                                  |
| Letter Height:         | Varies from 2 <sup>1</sup> / <sub>2</sub> inches to 3 inches                                            |
| Mounting<br>Structure: | Mounting plate fastened directly to building facade                                                     |
| Lighting:              | None                                                                                                    |

# SIGN N: Hanging Blade - Tenant Identification

| Location & Height:     | One double faced hanging blade sign to be mounted on the wall of the Victoria                                                                                                                                                                                            |  |
|------------------------|--------------------------------------------------------------------------------------------------------------------------------------------------------------------------------------------------------------------------------------------------------------------------|--|
|                        | storefront west of the public entrance, 10'2 1/2" high from the surrounding grade.                                                                                                                                                                                       |  |
| Total Sign Area:       | 4 sq. ft.                                                                                                                                                                                                                                                                |  |
| Content/Logo:          | PINK<br>Victoria's Secret-                                                                                                                                                                                                                                               |  |
| Colors & Materials:    | Color:Letters/Logo = Titanium Gold/Dark Gray (BM #2132-30)<br>Background = Kinsey Pink w/Titanium Gold Border and<br>Duplicolor GS100 Gold on edges of panelMaterials:Letters/Logo = Flat cut outs and Forward cut Gloss Vinyl<br>Face = "Extira" Treated Wood Composite |  |
| Font:                  | Custom                                                                                                                                                                                                                                                                   |  |
| Letter Height:         | Varies from 1 inches to 4 <sup>1</sup> / <sub>2</sub> inches                                                                                                                                                                                                             |  |
| Mounting<br>Structure: | Mounting plate fastened directly to building facade                                                                                                                                                                                                                      |  |
| Lighting:              | None                                                                                                                                                                                                                                                                     |  |

# STAFF COMMENTS:

- 1. The total allowable sign area is 74 sq. ft., (based on the lineal footage of the building wall). The total sign area for the three signs proposed above the main entrances into the two storefronts is 29.06 sq. ft., which conforms to the size requirement of the sign ordinance and the Shopping Center sign policy. The approved sign policy for Saddle Creek South Shopping Center permits the square footage of the two hanging blade signs to be excluded from the calculation of total sign area for this store.
- 2. Only two of the proposed signs are to be illuminated; the main wall signs for PINK and Victoria's Secret.
- 3. Only the hanging blade sign for the PINK store proposes the use of a logo, which is not included in the calculation of the total sign area. However, the size of the logo on the hanging sign is

approximately 1.2 sq. ft. (1' 2 5/8" x 1' 1/8"), which is far less than the 7.4 sq. ft. that would be permitted by the Sign Ordinance (10% of the total allowable sign area).

- 4. DRC approval of this sign package is required by DRC because of the use of branding (graphics or logos) with stenciling throughout the proposed signs for this store. However, the proposed sign plan has been revised to remove the request for this type of signage.
- 5. If approved, the applicant must obtain a permit from the Memphis/Shelby County Office of Code Enforcement prior to installing the signs.