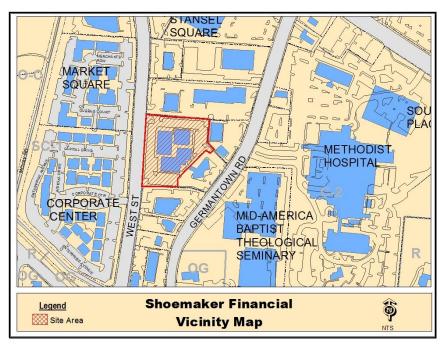

BACKGROUND: The building housing Shoemaker Financial was developed in 1974 as the Dixon-Wood Office Building, and was later named Germantown Commons. The building caught fire on October 25, 2010 and suffered substantial damage, to the degree that it has been demolished. On March 22, 2011, the DRC approval the Building Elevation Plan, Landscape Plan and Lighting Plan that would allow the rebuilding of the destroyed structure. The new building was constructed in 2012.

A sign policy has never been approved by the DRC for this center. At its meeting on September 26, 1995 the DRC approved a sign package for The Germantown Commons business center consisting of two (2) signs: a 8.96 square foot project identification sign on the south brick entry wall along West Street; and seven (7) sets of 1.17 square foot address numbers for building identification. After the center was rebuilt, a new sign package that consisted of two single-face wall-mounted signs and a ground-mounted project identification sign were approved administratively on September 20, 2012.

<u>DISCUSSION</u>: The applicant is requesting approval of a ground-mounted, tenant identification sign for Shoemaker Financial located on the east side of West Street and north of the railroad. The applicant seeks to replace the existing identification sign with a new sign that includes the business name, logo and directional arrow. The specifics of the request are as follows:

# STAFF COMMENTS:

- 1. Shoemaker Financial (Commons) has an approved sign package (36.82 sq. ft.) with two single-face wall-mounted signs on the east and west faces of the existing buildings as well as a ground-mounted project identification sign located parallel to West Street. The sign package was approved administratively on September 20, 2012.
- 2. On October 25, 2005, the DRC granted approval of two directional, pole (ground)-mounted signs for Shoemaker Financial to be located immediately adjacent to the building, one facing West Street and the other facing Germantown Road. The sign contents include the business name, the word "entrance" and a arrow pointing to the main entrance to the business. These two signs no longer exist on site and may have been removed during the approved building renovation for this site in 2012.
- 3. Currently, there is an existing single face, pole (ground)-mounted sign (approximately 4.5 sq. ft.) for Shoemaker Commons located parallel to West Street and setback approximately 73 feet from the entrance to the commercial center. A record for the approval of this sign could not be found. The content of the sign is only the name of the center. This is the sign the applicant desire to replace with a new sign that would not only reflect the name of the business, but the logo and a directional arrow, which is why this item must be approved by the DRC.
- 4. The requested ground-mounted sign area is 4.5 sq. ft., which conforms to the sign regulations. The total allowable sign area is 75 sq. ft., (based on the lineal footage of the building wall & size of the building). If the approval of the new sign will not change the total amount of signage on this site (41.32 sq. ft.), which conforms to the size requirement of the Sign Ordinance.
- 5. If approved, the applicant must obtain a permit from the Memphis/Shelby County Office of Code Enforcement prior to installing the new sign.