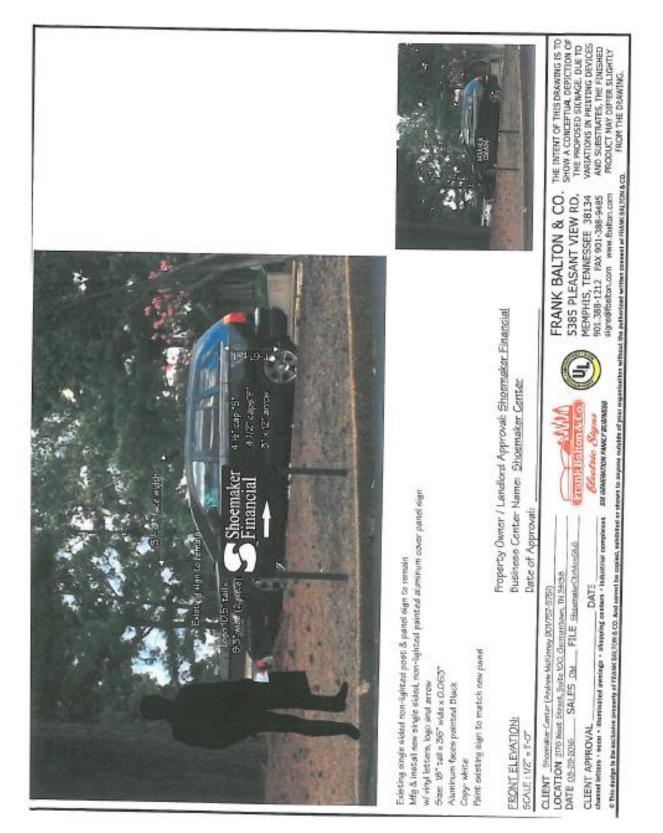

<u>DISCUSSION</u>: The applicant is requesting approval of a ground-mounted, tenant identification sign for Shoemaker Financial located on the east side of West Street and north of the railroad. The applicant seeks to replace the existing identification sign with a new sign that includes the business name, logo and directional arrow. The specifics of the request are as follows:

SIGN: Ground-Mounted Tenant Directional (Panel Replacement only)

| Location & Height: | One single faced, perpendicular sign to be pole mounted approximately 73 feet from the back of the pavement on West Street, 4 feet high from the surrounding grade. |
|--------------------|---------------------------------------------------------------------------------------------------------------------------------------------------------------------|
| Total Sign Area:   | 4.5 sq. ft. (18" x 36")                                                                                                                                             |

| Content/Logo:       | Shoemaker<br>Financial                                                           |
|---------------------|----------------------------------------------------------------------------------|
| Colors & Materials: | Color: Letters = White                                                           |
|                     | Background = Black<br>Materials: Letters = Vinyl<br>Sign Face = Painted Aluminum |
| Font:               | Custom                                                                           |
| Letter Height Size: | Capital = 4.5"                                                                   |
| Logo Area:          | 0.678 sq. ft.                                                                    |
| Mounting Structure: | Existing Metal Posts                                                             |
| Lighting:           | None                                                                             |
| Landscaping:        | None existing or proposed by applicant                                           |

# STAFF COMMENTS:

- 1. Shoemaker Financial (Commons) has an approved sign package (36.82 sq. ft.) with two single-face wall-mounted signs on the east and west faces of the existing buildings as well as a ground-mounted project identification sign located parallel to West Street. The sign package was approved administratively on September 20, 2012.
- 2. On October 25, 2005, the DRC granted approval of two directional, pole (ground)-mounted signs for Shoemaker Financial to be located immediately adjacent to the building, one facing West Street and the other facing Germantown Road. The sign contents include the business name, the word "entrance" and a arrow pointing to the main entrance to the business. These two signs no longer exist on site and may have been removed during the approved building renovation for this site in 2012.
- 3. Currently, there is an existing single face, pole (ground)-mounted sign (approximately 4.5 sq. ft.) for Shoemaker Commons located parallel to West Street and setback approximately 73 feet from the entrance to the commercial center. A record for the approval of this sign could not be found. The content of the sign is only the name of the center. This is the sign the applicant desire to replace with a new sign that would not only reflect the name of the business, but the logo and a directional arrow, which is why this item must be approved by the DRC.
- 4. The requested ground-mounted sign area is 4.5 sq. ft., which conforms to the sign regulations. The total allowable sign area is 75 sq. ft., (based on the lineal footage of the building wall & size of the building). If the approval of the new sign will not change the total amount of signage on this site (41.32 sq. ft.), which conforms to the size requirement of the Sign Ordinance.
- 5. If approved, the applicant must obtain a permit from the Memphis/Shelby County Office of Code Enforcement prior to installing the new sign.