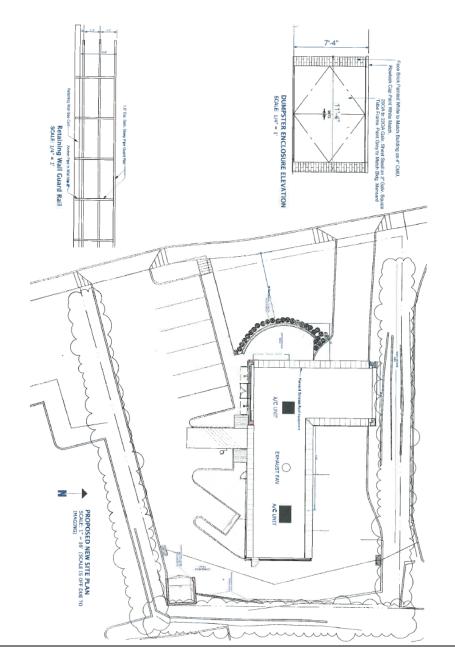

, the applicant shall provide construction plans to be reviewed and approved by the Economic and Community Development Department.
- 7. A development contract with the City is required for this project.
- 8. Upon approval from the City's Economic and Community Development Department, the applicant shall obtain a building permit from Shelby County prior to commencing work.

<u>DRC SUBCOMMITTEE REPORT</u>: The DRC subcommittee met on May 11, 2017, and with held a recommendation on this application.

<u>PROPOSED MOTION:</u> To approve a revised preliminary and final site plan, and façade modification, for Domino's Pizza, located at 2086 S. Germantown Rd., subject to the Commission's discussion, staff comments in the staff report, and the documents and plans submitted with the application.







## DESIGN REVIEW COMMISSION PROJECT REVIEW APPLICATION

| Specific Approval requested:                                            |                                         |                                              |
|-------------------------------------------------------------------------|-----------------------------------------|----------------------------------------------|
| Site plan, building elevations, land                                    | Final Plan<br>dscaping, lighting, etc.) | ☆ Change in Use<br>(Complete "OG" Checklist) |
| [ ] Wireless Transmission Facility                                      | [] Landscaping (only)                   | [] Lighting (only)                           |
| [ ] Revision/amendment to an approv<br>Description of requested change: |