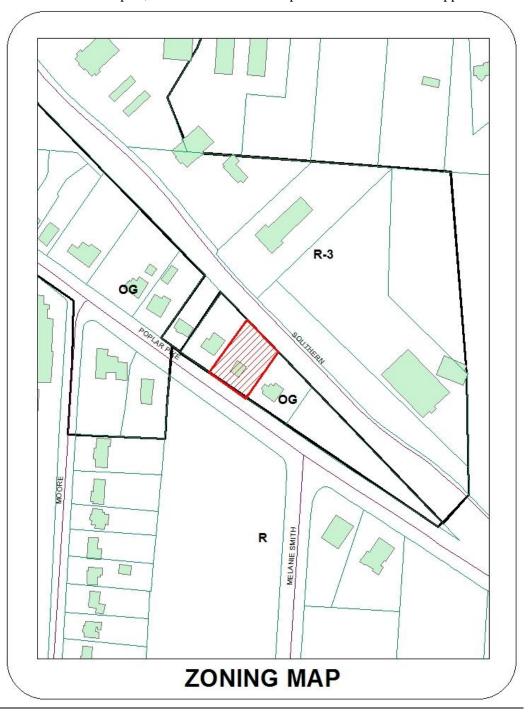

### 4. CONSENT AGENDA

a. Germantown Festival – C.O. Franklin Park – Request Approval of Special Events Banner (Case No. 17-723).

Melba Fristick w/Germantown Festival – Applicant/Agent

- b. Tres Jolie 7622 Poplar Pike Request Approval of a Ground-Mounted Sign in Old Germantown (Case No. 17-724). Previously Known as Agenda Item No. 5.
   Terry Balton w/Balton Signs – Applicant/Agent
- c. Farm & Fries 7724 Poplar Pike Request Approval of Ground-Mounted Sign in Old Germantown (Case No. 16-632). Previously Known as Agenda Item No. 7.
   Mark Waugh w/MW Ventures