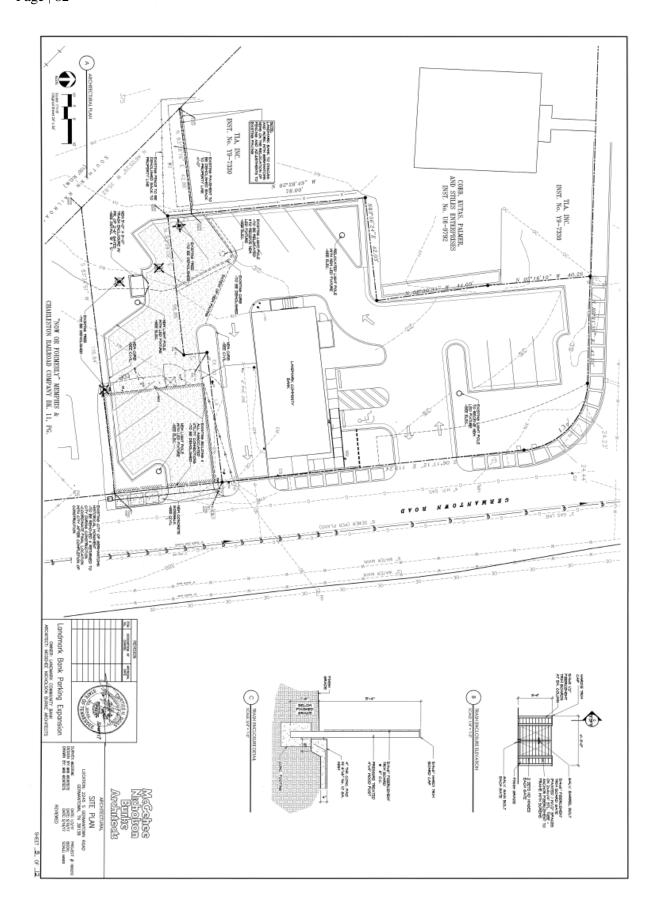

at the main lines (no services to the lot). This can be accomplished with the demolition of the existing building or during the construction of the new parking spaces. Include instructions for abandonment.
- Adequate signage should be proposed, so that the new parking spots are for "bank customers only," if that is what the owner wants.

<u>DRC SUBCOMMITTEE REPORT</u>: The DRC subcommittee met on May 11, 2017, and with held a recommendation on this application.

<u>PROPOSED MOTION:</u> To approve a preliminary and final site plan for an accessory parking expansion for Landmark Bank at 2245 S. Germantown Rd. in the "OG" Zoning District, subject to the Commission's discussion, staff comments in the staff report, and the documents and plans submitted with the application.



**ZONING MAP** 



# **BPD**

Landmark Bank Parking Expansion 2245 S Germantown Road Design Review Commission Submittal

Vicinity Map and Information
This property is located on the west side of \$ Germantown
Road, south of North Street,
and north of the railroad. The property is currently identified as the Checkerberry Building.
This application encompasses only that property.

The general property boundaries are shown in the aerial below. It is important to note that the property directly



south of this is a railroad access easement. Immediately north of this property is the existing Landmark Community Bank.



# **BPD**

Landmark Bank Parking Expansion 2245 S Germantown Road Design Review Commission Submittal

Land Use - Exhibit B
The property is located in
Germantown's Old
Germantown (OG) zoning
dist