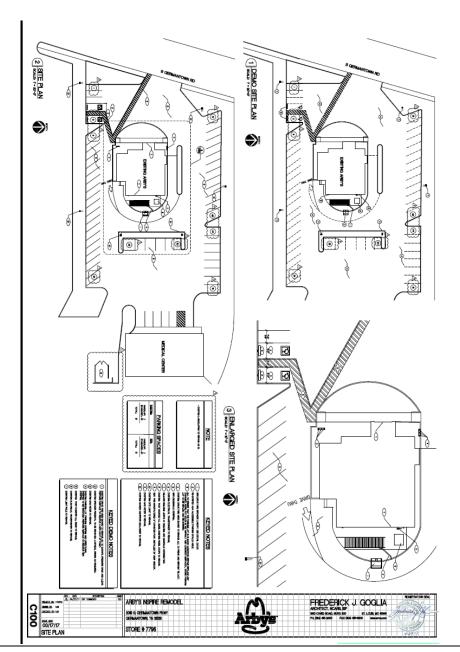

# DESIGN REVIEW COMMISSION APPLICATION FOR PERMANENT SIGN

| Acti   | on Requested (Please circle one): Administrative Sign Approval / Design Review Commission Approval<br>quest is for administrative sign approval does this sign meet every criteria included in the sign policy for                                                                                                                                                                                                                                                                                                                                                                                                                                                                                                                                                                                                                                                                                                                                                                                                                                                                                                                                                                                                                                                                                                                                                                                                                                                                                                                                                                                                                                                                                                                                                                                                                                                                                                                                                                                                                                                                                                             |
|--------|--------------------------------------------------------------------------------------------------------------------------------------------------------------------------------------------------------------------------------------------------------------------------------------------------------------------------------------------------------------------------------------------------------------------------------------------------------------------------------------------------------------------------------------------------------------------------------------------------------------------------------------------------------------------------------------------------------------------------------------------------------------------------------------------------------------------------------------------------------------------------------------------------------------------------------------------------------------------------------------------------------------------------------------------------------------------------------------------------------------------------------------------------------------------------------------------------------------------------------------------------------------------------------------------------------------------------------------------------------------------------------------------------------------------------------------------------------------------------------------------------------------------------------------------------------------------------------------------------------------------------------------------------------------------------------------------------------------------------------------------------------------------------------------------------------------------------------------------------------------------------------------------------------------------------------------------------------------------------------------------------------------------------------------------------------------------------------------------------------------------------------|
| this   | location? Yes: No: If no, explain:                                                                                                                                                                                                                                                                                                                                                                                                                                                                                                                                                                                                                                                                                                                                                                                                                                                                                                                                                                                                                                                                                                                                                                                                                                                                                                                                                                                                                                                                                                                                                                                                                                                                                                                                                                                                                                                                                                                                                                                                                                                                                             |
|        | ***************************************                                                                                                                                                                                                                                                                                                                                                                                                                                                                                                                                                                                                                                                                                                                                                                                                                                                                                                                                                                                                                                                                                                                                                                                                                                                                                                                                                                                                                                                                                                                                                                                                                                                                                                                                                                                                                                                                                                                                                                                                                                                                                        |
| 1.     |                                                                                                                                                                                                                                                                                                                                                                                                                                                                                                                                                                                                                                                                                                                                                                                                                                                                                                                                                                                                                                                                                                                                                                                                                                                                                                                                                                                                                                                                                                                                                                                                                                                                                                                                                                                                                                                                                                                                                                                                                                                                                                                                |
| 2.     | Sign Owner's Address 8 of 2 201116 Phone No: 701-757-727                                                                                                                                                                                                                                                                                                                                                                                                                                                                                                                                                                                                                                                                                                                                                                                                                                                                                                                                                                                                                                                                                                                                                                                                                                                                                                                                                                                                                                                                                                                                                                                                                                                                                                                                                                                                                                                                                                                                                                                                                                                                       |
| 3.     | Sign Owner: Granton Fitter Phone No: 901-757-9212 Sign Owner's Address: 1.0. By 38174 38183 Email Address: atomistic p as l. com- Sign Location Address and Name of Shopping Center: C.O. Franklin Park                                                                                                                                                                                                                                                                                                                                                                                                                                                                                                                                                                                                                                                                                                                                                                                                                                                                                                                                                                                                                                                                                                                                                                                                                                                                                                                                                                                                                                                                                                                                                                                                                                                                                                                                                                                                                                                                                                                        |
|        | Sign Excession Aduless and Value of Shopping Center.                                                                                                                                                                                                                                                                                                                                                                                                                                                                                                                                                                                                                                                                                                                                                                                                                                                                                                                                                                                                                                                                                                                                                                                                                                                                                                                                                                                                                                                                                                                                                                                                                                                                                                                                                                                                                                                                                                                                                                                                                                                                           |
| 4.     | Zoning District: Commercial; Residential; Old Germantown; Office                                                                                                                                                                                                                                                                                                                                                                                                                                                                                                                                                                                                                                                                                                                                                                                                                                                                                                                                                                                                                                                                                                                                                                                                                                                                                                                                                                                                                                                                                                                                                                                                                                                                                                                                                                                                                                                                                                                                                                                                                                                               |
| 5.     | Sign will be mounted on: Wall; Ground                                                                                                                                                                                                                                                                                                                                                                                                                                                                                                                                                                                                                                                                                                                                                                                                                                                                                                                                                                                                                                                                                                                                                                                                                                                                                                                                                                                                                                                                                                                                                                                                                                                                                                                                                                                                                                                                                                                                                                                                                                                                                          |
| 6.     | Type Sign: Tenant Identification Project Identification                                                                                                                                                                                                                                                                                                                                                                                                                                                                                                                                                                                                                                                                                                                                                                                                                                                                                                                                                                                                                                                                                                                                                                                                                                                                                                                                                                                                                                                                                                                                                                                                                                                                                                                                                                                                                                                                                                                                                                                                                                                                        |
|        | Building Identification Traffic Directional                                                                                                                                                                                                                                                                                                                                                                                                                                                                                                                                                                                                                                                                                                                                                                                                                                                                                                                                                                                                                                                                                                                                                                                                                                                                                                                                                                                                                                                                                                                                                                                                                                                                                                                                                                                                                                                                                                                                                                                                                                                                                    |
|        | Exterior Directory Subdivision Identification 7 temporary Service Station Sign Other (If other, explain on separate page)                                                                                                                                                                                                                                                                                                                                                                                                                                                                                                                                                                                                                                                                                                                                                                                                                                                                                                                                                                                                                                                                                                                                                                                                                                                                                                                                                                                                                                                                                                                                                                                                                                                                                                                                                                                                                                                                                                                                                                                                      |
|        | Service Station Sign Other (If other, explain on separate page) become                                                                                                                                                                                                                                                                                                                                                                                                                                                                                                                                                                                                                                                                                                                                                                                                                                                                                                                                                                                                                                                                                                                                                                                                                                                                                                                                                                                                                                                                                                                                                                                                                                                                                                                                                                                                                                                                                                                                                                                                                                                         |
| 7.     | Number of Sign Faces: One; Two _v                                                                                                                                                                                                                                                                                                                                                                                                                                                                                                                                                                                                                                                                                                                                                                                                                                                                                                                                                                                                                                                                                                                                                                                                                                                                                                                                                                                                                                                                                                                                                                                                                                                                                                                                                                                                                                                                                                                                                                                                                                                                                              |
| 8.     | Linear feet of building frontage occupied by business where sign will be located:feet.                                                                                                                                                                                                                                                                                                                                                                                                                                                                                                                                                                                                                                                                                                                                                                                                                                                                                                                                                                                                                                                                                                                                                                                                                                                                                                                                                                                                                                                                                                                                                                                                                                                                                                                                                                                                                                                                                                                                                                                                                                         |
| 9.     | Size of Sign: Width: 4 feet inches; Height: 1 feet inches                                                                                                                                                                                                                                                                                                                                                                                                                                                                                                                                                                                                                                                                                                                                                                                                                                                                                                                                                                                                                                                                                                                                                                                                                                                                                                                                                                                                                                                                                                                                                                                                                                                                                                                                                                                                                                                                                                                                                                                                                                                                      |
|        | TOTAL AREA OF SIGN IN SQUARE FEET:                                                                                                                                                                                                                                                                                                                                                                                                                                                                                                                                                                                                                                                                                                                                                                                                                                                                                                                                                                                                                                                                                                                                                                                                                                                                                                                                                                                                                                                                                                                                                                                                                                                                                                                                                                                                                                                                                                                                                                                                                                                                                             |
| 10.    | TOTAL AREA OF SIGN IN SQUARE FEET: Height of sign at its highest point above the surrounding grade:feet inches.                                                                                                                                                                                                                                                                                                                                                                                                                                                                                                                                                                                                                                                                                                                                                                                                                                                                                                                                                                                                                                                                                                                                                                                                                                                                                                                                                                                                                                                                                                                                                                                                                                                                                                                                                                                                                                                                                                                                                                                                                |
| 11.    | Size of Letters: 1) Height X" Width Y" Font:                                                                                                                                                                                                                                                                                                                                                                                                                                                                                                                                                                                                                                                                                                                                                                                                                                                                                                                                                                                                                                                                                                                                                                                                                                                                                                                                                                                                                                                                                                                                                                                                                                                                                                                                                                                                                                                                                                                                                                                                                                                                                   |
|        | 2) Height 6 " Width 4" Font:                                                                                                                                                                                                                                                                                                                                                                                                                                                                                                                                                                                                                                                                                                                                                                                                                                                                                                                                                                                                                                                                                                                                                                                                                                                                                                                                                                                                                                                                                                                                                                                                                                                                                                                                                                                                                                                                                                                                                                                                                                                                                                   |
|        | 3) Height Width Font:                                                                                                                                                                                                                                                                                                                                                                                                                                                                                                                                                                                                                                                                                                                                                                                                                                                                                                                                                                                                                                                                                                                                                                                                                                                                                                                                                                                                                                                                                                                                                                                                                                                                                                                                                                                                                                                                                                                                                                                                                                                                                                          |
| 12.    | 3) Height Width Font:  Colors: Letters: The Good SUBMIT COLOR SAMPLES  Background: Cuon SUBMIT COLOR SAMPLES                                                                                                                                                                                                                                                                                                                                                                                                                                                                                                                                                                                                                                                                                                                                                                                                                                                                                                                                                                                                                                                                                                                                                                                                                                                                                                                                                                                                                                                                                                                                                                                                                                                                                                                                                                                                                                                                                                                                                                                                                   |
| 13.    | Orientation of Sign to the Street: Parallel : Perpendicular : Angled :                                                                                                                                                                                                                                                                                                                                                                                                                                                                                                                                                                                                                                                                                                                                                                                                                                                                                                                                                                                                                                                                                                                                                                                                                                                                                                                                                                                                                                                                                                                                                                                                                                                                                                                                                                                                                                                                                                                                                                                                                                                         |
| 14.    | Distance sign is set back from street curb or edge of pavement (corner lots, provide distance from both                                                                                                                                                                                                                                                                                                                                                                                                                                                                                                                                                                                                                                                                                                                                                                                                                                                                                                                                                                                                                                                                                                                                                                                                                                                                                                                                                                                                                                                                                                                                                                                                                                                                                                                                                                                                                                                                                                                                                                                                                        |
| street | S). I amount in Place                                                                                                                                                                                                                                                                                                                                                                                                                                                                                                                                                                                                                                                                                                                                                                                                                                                                                                                                                                                                                                                                                                                                                                                                                                                                                                                                                                                                                                                                                                                                                                                                                                                                                                                                                                                                                                                                                                                                                                                                                                                                                                          |
|        | Feet Inches Name of Street                                                                                                                                                                                                                                                                                                                                                                                                                                                                                                                                                                                                                                                                                                                                                                                                                                                                                                                                                                                                                                                                                                                                                                                                                                                                                                                                                                                                                                                                                                                                                                                                                                                                                                                                                                                                                                                                                                                                                                                                                                                                                                     |
|        | s).  7 Feet Inches Name of Street: 7 Feet Inches Name of Street:                                                                                                                                                                                                                                                                                                                                                                                                                                                                                                                                                                                                                                                                                                                                                                                                                                                                                                                                                                                                                                                                                                                                                                                                                                                                                                                                                                                                                                                                                                                                                                                                                                                                                                                                                                                                                                                                                                                                                                                                                                                               |
| 15.    | Distance building is set back from street out or edge of payament (corner late, provide distance from both                                                                                                                                                                                                                                                                                                                                                                                                                                                                                                                                                                                                                                                                                                                                                                                                                                                                                                                                                                                                                                                                                                                                                                                                                                                                                                                                                                                                                                                                                                                                                                                                                                                                                                                                                                                                                                                                                                                                                                                                                     |
|        | streets).                                                                                                                                                                                                                                                                                                                                                                                                                                                                                                                                                                                                                                                                                                                                                                                                                                                                                                                                                                                                                                                                                                                                                                                                                                                                                                                                                                                                                                                                                                                                                                                                                                                                                                                                                                                                                                                                                                                                                                                                                                                                                                                      |
|        | Feet Inches Name of Street:                                                                                                                                                                                                                                                                                                                                                                                                                                                                                                                                                                                                                                                                                                                                                                                                                                                                                                                                                                                                                                                                                                                                                                                                                                                                                                                                                                                                                                                                                                                                                                                                                                                                                                                                                                                                                                                                                                                                                                                                                                                                                                    |
|        |                                                                                                                                                                                                                                                                                                                                                                                                                                                                                                                                                                                                                                                                                                                                                                                                                                                                                                                                                                                                                                                                                                                                                                                                                                                                                                                                                                                                                                                                                                                                                                                                                                                                                                                                                                                                                                                                                                                                                                                                                                                                                                                                |
| 16.    | streets).  Peet Inches Name of Street:  I Feet Inches Name of Street:  Sign Content (words, letters, logos): Na logo - Seryle allacted                                                                                                                                                                                                                                                                                                                                                                                                                                                                                                                                                                                                                                                                                                                                                                                                                                                                                                                                                                                                                                                                                                                                                                                                                                                                                                                                                                                                                                                                                                                                                                                                                                                                                                                                                                                                                                                                                                                                                                                         |
| 17.    |                                                                                                                                                                                                                                                                                                                                                                                                                                                                                                                                                                                                                                                                                                                                                                                                                                                                                                                                                                                                                                                                                                                                                                                                                                                                                                                                                                                                                                                                                                                                                                                                                                                                                                                                                                                                                                                                                                                                                                                                                                                                                                                                |
| 18.    | Sign Materials: Letters //2/4/4/                                                                                                                                                                                                                                                                                                                                                                                                                                                                                                                                                                                                                                                                                                                                                                                                                                                                                                                                                                                                                                                                                                                                                                                                                                                                                                                                                                                                                                                                                                                                                                                                                                                                                                                                                                                                                                                                                                                                                                                                                                                                                               |
|        | Mounting Structure (type and materials): of the structure (type and materials):                                                                                                                                                                                                                                                                                                                                                                                                                                                                                                                                                                                                                                                                                                                                                                                                                                                                                                                                                                                                                                                                                                                                                                                                                                                                                                                                                                                                                                                                                                                                                                                                                                                                                                                                                                                                                                                                                                                                                                                                                                                |
| 19.    | Size of logo: Horizontalfeetinches; Verticalfeetinches. W/r  Sign Materials: Letters//wyw; Sign Facewwy  Mounting Structure (type and materials):                                                                                                                                                                                                                                                                                                                                                                                                                                                                                                                                                                                                                                                                                                                                                                                                                                                                                                                                                                                                                                                                                                                                                                                                                                                                                                                                                                                                                                                                                                                                                                                                                                                                                                                                                                                                                                                                                                                                                                              |
| 20.    | Sign Landscaping, if applicable landscape plan shall be submitted                                                                                                                                                                                                                                                                                                                                                                                                                                                                                                                                                                                                                                                                                                                                                                                                                                                                                                                                                                                                                                                                                                                                                                                                                                                                                                                                                                                                                                                                                                                                                                                                                                                                                                                                                                                                                                                                                                                                                                                                                                                              |
| 21.    | Additional Comments: temporary barriers only no purmanent sign                                                                                                                                                                                                                                                                                                                                                                                                                                                                                                                                                                                                                                                                                                                                                                                                                                                                                                                                                                                                                                                                                                                                                                                                                                                                                                                                                                                                                                                                                                                                                                                                                                                                                                                                                                                                                                                                                                                                                                                                                                                                 |
|        | and the same of th |
|        | Pare 1 of 6                                                                                                                                                                                                                                                                                                                                                                                                                                                                                                                                                                                                                                                                                                                                                                                                                                                                                                                                                                                                                                                                                                                                                                                                                                                                                                                                                                                                                                                                                                                                                                                                                                                                                                                                                                                                                                                                                                                                                                                                                                                                                                                    |

| ****  | *******                                 | **************************                                                                                                                                           | ****************** |
|-------|-----------------------------------------|----------------------------------------------------------------------------------------------------------------------------------------------------------------------|--------------------|
| Nam   | e of Applicant (please                  | print) Germontown Festival                                                                                                                                           |                    |
| Addr  | ess: P.O. Box                           | 381741, Germatour TN 30                                                                                                                                              | P183               |
| Phon  | e No: Gol- 757- 92                      | 12 Email Address: atim lastice                                                                                                                                       | Va AOLERA          |
|       | icant Signature:                        | mello m + pected coorders                                                                                                                                            | In                 |
|       |                                         |                                                                                                                                                                      |                    |
| Nam   | e of Owner (please prin                 | nt) NA                                                                                                                                                               |                    |
|       | ess:                                    |                                                                                                                                                                      |                    |
| Phon  | e No:                                   | Email Address:                                                                                                                                                       |                    |
| Own   | er Signature:                           | Table 1 Page 043.                                                                                                                                                    |                    |
| OWA   | er organical er                         |                                                                                                                                                                      |                    |
| Nom   | e of Developer (please ;                | nelno NA                                                                                                                                                             |                    |
|       |                                         |                                                                                                                                                                      |                    |
| Phon  | ess:                                    | Empil Address                                                                                                                                                        | ··                 |
| Dono  | e No:<br>loper Signature:               | Email Address:                                                                                                                                                       |                    |
|       |                                         |                                                                                                                                                                      |                    |
| W     | e of Sign Erecting Com                  | NA                                                                                                                                                                   |                    |
| Name  | e of Sign Erecting Com                  | mpany 1.7                                                                                                                                                            |                    |
| Addr  | CSS:                                    | Email Address:                                                                                                                                                       |                    |
| Phone | e No:                                   | Email Address:                                                                                                                                                       |                    |
|       |                                         | UST BE SUBMITTED IN PERSON AND THE<br>A RECEIPT FROM STAFF                                                                                                           |                    |
|       | Germantown, a sig<br>Code Enforcement   | owing approval of your sign application frogn permit must be obtained from Shelby Cot for the installation of the approved sign(s) may be contacted at 901-222-8374. | unty Construction  |
|       | *************************************** |                                                                                                                                                                      |                    |
| FOR   | APPROVING AUTHO                         | DRITY ONLY                                                                                                                                                           |                    |
|       | APPROVED                                | COMMENTS:                                                                                                                                                            |                    |
|       |                                         |                                                                                                                                                                      |                    |
|       | DISAPPROVED                             |                                                                                                                                                                      |                    |
|       | Date                                    | Signature                                                                                                                                                            | Title              |