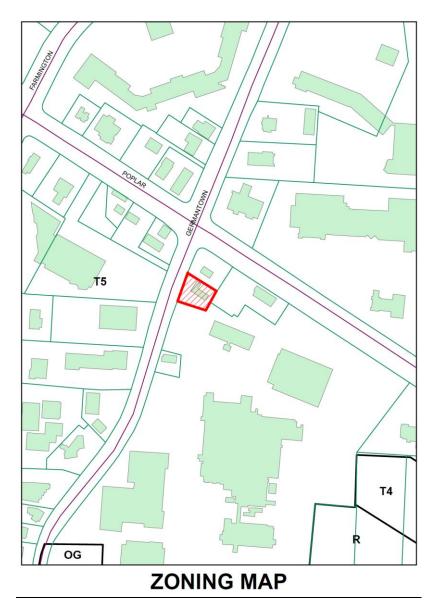

ns, the applicant shall provide construction plans to be reviewed and approved by the Economic and Community Development Department.
- 7. A development contract with the City is required for this project.
- 8. Upon approval from the City's Economic and Community Development Department, the applicant shall obtain a building permit from Shelby County prior to commencing work.

<u>DRC SUBCOMMITTEE REPORT</u>: The DRC subcommittee met on May 11, 2017, and with held a recommendation on this application.

<u>PROPOSED MOTION:</u> To approve a revised preliminary and final site plan, and façade modification, for Domino's Pizza, located at 2086 S. Germantown Rd., subject to the Commission's discussion, staff comments in the staff report, and the documents and plans submitted with the application.







## DESIGN REVIEW COMMISSION PROJECT REVIEW APPLICATION

| Specific Approval requested:                                            |                                         |                                              |
|-------------------------------------------------------------------------|-----------------------------------------|----------------------------------------------|
| Site plan, building elevations, land                                    | Final Plan<br>dscaping, lighting, etc.) | ☆ Change in Use<br>(Complete "OG" Checklist) |
| [ ] Wireless Transmission Facility                                      | [] Landscaping (only)                   | [] Lighting (only)                           |
| [ ] Revision/amendment to an approv<br>Description of requested change: |