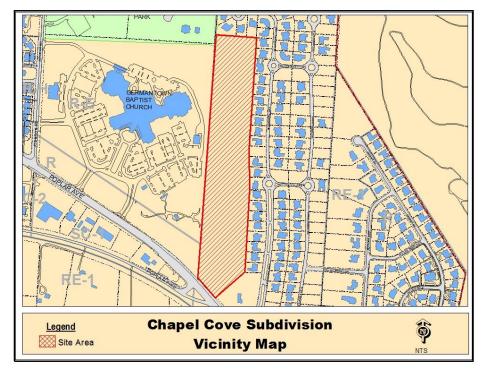

## **INTRODUCTION**:

Development Case #: 17-723

Location: The banners are proposed in the following locations:

1. Civic Center Complex/ C.O. Franklin Park (Festival location)

2. The Municipal Center in front of City Hall

3. North side of Poplar Pike near western city limit

4. Center median of Wolf River Blvd. near western city limit5. West side of Germantown Rd. south of Wolf River Bridge

6. Poplar/Poplar Pike intersection near the eastern city limit

7. Wolf River Blvd. near the eastern city limit

Applicant: Melba Fristick (Germantown Festival Coordinator)

Zoning District: Various Zoning Districts

Description of Request: Request for a Three (3) Year Approval for Special Events Banners