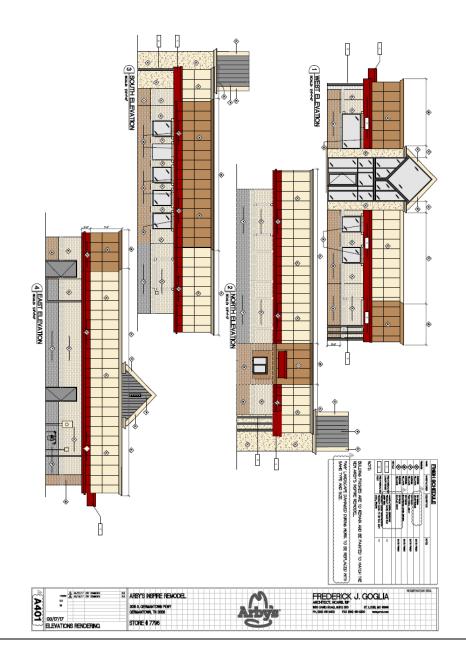

# DESIGN REVIEW COMMISSION APPLICATION FOR PERMANENT SIGN

| Acti   | on Requested (Please circle one): Administrative Sign Approval / Design Review Commission Approval<br>quest is for administrative sign approval does this sign meet every criteria included in the sign policy for                                                                                                                                                                                                                                                                                                                                                                                                                                                                                                                                                                                                                                                                                                                                                                                                                                                                                                                                                                                                                                                                                                                                                                                                                                                                                                                                                                                                                                                                                                                                                                                                                                                                                                                                                                                                                                                                                                             |
|--------|--------------------------------------------------------------------------------------------------------------------------------------------------------------------------------------------------------------------------------------------------------------------------------------------------------------------------------------------------------------------------------------------------------------------------------------------------------------------------------------------------------------------------------------------------------------------------------------------------------------------------------------------------------------------------------------------------------------------------------------------------------------------------------------------------------------------------------------------------------------------------------------------------------------------------------------------------------------------------------------------------------------------------------------------------------------------------------------------------------------------------------------------------------------------------------------------------------------------------------------------------------------------------------------------------------------------------------------------------------------------------------------------------------------------------------------------------------------------------------------------------------------------------------------------------------------------------------------------------------------------------------------------------------------------------------------------------------------------------------------------------------------------------------------------------------------------------------------------------------------------------------------------------------------------------------------------------------------------------------------------------------------------------------------------------------------------------------------------------------------------------------|
| this   | location? Yes: No: If no, explain:                                                                                                                                                                                                                                                                                                                                                                                                                                                                                                                                                                                                                                                                                                                                                                                                                                                                                                                                                                                                                                                                                                                                                                                                                                                                                                                                                                                                                                                                                                                                                                                                                                                                                                                                                                                                                                                                                                                                                                                                                                                                                             |
|        | ***************************************                                                                                                                                                                                                                                                                                                                                                                                                                                                                                                                                                                                                                                                                                                                                                                                                                                                                                                                                                                                                                                                                                                                                                                                                                                                                                                                                                                                                                                                                                                                                                                                                                                                                                                                                                                                                                                                                                                                                                                                                                                                                                        |
| 1.     |                                                                                                                                                                                                                                                                                                                                                                                                                                                                                                                                                                                                                                                                                                                                                                                                                                                                                                                                                                                                                                                                                                                                                                                                                                                                                                                                                                                                                                                                                                                                                                                                                                                                                                                                                                                                                                                                                                                                                                                                                                                                                                                                |
| 2.     | Sign Owner's Address 8 of 2 201116 Phone No: 701-757-727                                                                                                                                                                                                                                                                                                                                                                                                                                                                                                                                                                                                                                                                                                                                                                                                                                                                                                                                                                                                                                                                                                                                                                                                                                                                                                                                                                                                                                                                                                                                                                                                                                                                                                                                                                                                                                                                                                                                                                                                                                                                       |
| 3.     | Sign Owner: Granton Fitter Phone No: 901-757-9212 Sign Owner's Address: 1.0. By 38174 38183 Email Address: atomistic p as l. com- Sign Location Address and Name of Shopping Center: C.O. Franklin Park                                                                                                                                                                                                                                                                                                                                                                                                                                                                                                                                                                                                                                                                                                                                                                                                                                                                                                                                                                                                                                                                                                                                                                                                                                                                                                                                                                                                                                                                                                                                                                                                                                                                                                                                                                                                                                                                                                                        |
|        | Sign Excession Aduless and Value of Shopping Center.                                                                                                                                                                                                                                                                                                                                                                                                                                                                                                                                                                                                                                                                                                                                                                                                                                                                                                                                                                                                                                                                                                                                                                                                                                                                                                                                                                                                                                                                                                                                                                                                                                                                                                                                                                                                                                                                                                                                                                                                                                                                           |
| 4.     | Zoning District: Commercial; Residential; Old Germantown; Office                                                                                                                                                                                                                                                                                                                                                                                                                                                                                                                                                                                                                                                                                                                                                                                                                                                                                                                                                                                                                                                                                                                                                                                                                                                                                                                                                                                                                                                                                                                                                                                                                                                                                                                                                                                                                                                                                                                                                                                                                                                               |
| 5.     | Sign will be mounted on: Wall; Ground                                                                                                                                                                                                                                                                                                                                                                                                                                                                                                                                                                                                                                                                                                                                                                                                                                                                                                                                                                                                                                                                                                                                                                                                                                                                                                                                                                                                                                                                                                                                                                                                                                                                                                                                                                                                                                                                                                                                                                                                                                                                                          |
| 6.     | Type Sign: Tenant Identification Project Identification                                                                                                                                                                                                                                                                                                                                                                                                                                                                                                                                                                                                                                                                                                                                                                                                                                                                                                                                                                                                                                                                                                                                                                                                                                                                                                                                                                                                                                                                                                                                                                                                                                                                                                                                                                                                                                                                                                                                                                                                                                                                        |
|        | Building Identification Traffic Directional                                                                                                                                                                                                                                                                                                                                                                                                                                                                                                                                                                                                                                                                                                                                                                                                                                                                                                                                                                                                                                                                                                                                                                                                                                                                                                                                                                                                                                                                                                                                                                                                                                                                                                                                                                                                                                                                                                                                                                                                                                                                                    |
|        | Exterior Directory Subdivision Identification 7 temporary Service Station Sign Other (If other, explain on separate page)                                                                                                                                                                                                                                                                                                                                                                                                                                                                                                                                                                                                                                                                                                                                                                                                                                                                                                                                                                                                                                                                                                                                                                                                                                                                                                                                                                                                                                                                                                                                                                                                                                                                                                                                                                                                                                                                                                                                                                                                      |
|        | Service Station Sign Other (If other, explain on separate page) become                                                                                                                                                                                                                                                                                                                                                                                                                                                                                                                                                                                                                                                                                                                                                                                                                                                                                                                                                                                                                                                                                                                                                                                                                                                                                                                                                                                                                                                                                                                                                                                                                                                                                                                                                                                                                                                                                                                                                                                                                                                         |
| 7.     | Number of Sign Faces: One; Two _v                                                                                                                                                                                                                                                                                                                                                                                                                                                                                                                                                                                                                                                                                                                                                                                                                                                                                                                                                                                                                                                                                                                                                                                                                                                                                                                                                                                                                                                                                                                                                                                                                                                                                                                                                                                                                                                                                                                                                                                                                                                                                              |
| 8.     | Linear feet of building frontage occupied by business where sign will be located:feet.                                                                                                                                                                                                                                                                                                                                                                                                                                                                                                                                                                                                                                                                                                                                                                                                                                                                                                                                                                                                                                                                                                                                                                                                                                                                                                                                                                                                                                                                                                                                                                                                                                                                                                                                                                                                                                                                                                                                                                                                                                         |
| 9.     | Size of Sign: Width: 4 feet inches; Height: 1 feet inches                                                                                                                                                                                                                                                                                                                                                                                                                                                                                                                                                                                                                                                                                                                                                                                                                                                                                                                                                                                                                                                                                                                                                                                                                                                                                                                                                                                                                                                                                                                                                                                                                                                                                                                                                                                                                                                                                                                                                                                                                                                                      |
|        | TOTAL AREA OF SIGN IN SQUARE FEET:                                                                                                                                                                                                                                                                                                                                                                                                                                                                                                                                                                                                                                                                                                                                                                                                                                                                                                                                                                                                                                                                                                                                                                                                                                                                                                                                                                                                                                                                                                                                                                                                                                                                                                                                                                                                                                                                                                                                                                                                                                                                                             |
| 10.    | TOTAL AREA OF SIGN IN SQUARE FEET: Height of sign at its highest point above the surrounding grade:feet inches.                                                                                                                                                                                                                                                                                                                                                                                                                                                                                                                                                                                                                                                                                                                                                                                                                                                                                                                                                                                                                                                                                                                                                                                                                                                                                                                                                                                                                                                                                                                                                                                                                                                                                                                                                                                                                                                                                                                                                                                                                |
| 11.    | Size of Letters: 1) Height X" Width Y" Font:                                                                                                                                                                                                                                                                                                                                                                                                                                                                                                                                                                                                                                                                                                                                                                                                                                                                                                                                                                                                                                                                                                                                                                                                                                                                                                                                                                                                                                                                                                                                                                                                                                                                                                                                                                                                                                                                                                                                                                                                                                                                                   |
|        | 2) Height 6 " Width 4" Font:                                                                                                                                                                                                                                                                                                                                                                                                                                                                                                                                                                                                                                                                                                                                                                                                                                                                                                                                                                                                                                                                                                                                                                                                                                                                                                                                                                                                                                                                                                                                                                                                                                                                                                                                                                                                                                                                                                                                                                                                                                                                                                   |
|        | 3) Height Width Font:                                                                                                                                                                                                                                                                                                                                                                                                                                                                                                                                                                                                                                                                                                                                                                                                                                                                                                                                                                                                                                                                                                                                                                                                                                                                                                                                                                                                                                                                                                                                                                                                                                                                                                                                                                                                                                                                                                                                                                                                                                                                                                          |
| 12.    | 3) Height Width Font:  Colors: Letters: The Good SUBMIT COLOR SAMPLES  Background: Cuon SUBMIT COLOR SAMPLES                                                                                                                                                                                                                                                                                                                                                                                                                                                                                                                                                                                                                                                                                                                                                                                                                                                                                                                                                                                                                                                                                                                                                                                                                                                                                                                                                                                                                                                                                                                                                                                                                                                                                                                                                                                                                                                                                                                                                                                                                   |
| 13.    | Orientation of Sign to the Street: Parallel : Perpendicular : Angled :                                                                                                                                                                                                                                                                                                                                                                                                                                                                                                                                                                                                                                                                                                                                                                                                                                                                                                                                                                                                                                                                                                                                                                                                                                                                                                                                                                                                                                                                                                                                                                                                                                                                                                                                                                                                                                                                                                                                                                                                                                                         |
| 14.    | Distance sign is set back from street curb or edge of pavement (corner lots, provide distance from both                                                                                                                                                                                                                                                                                                                                                                                                                                                                                                                                                                                                                                                                                                                                                                                                                                                                                                                                                                                                                                                                                                                                                                                                                                                                                                                                                                                                                                                                                                                                                                                                                                                                                                                                                                                                                                                                                                                                                                                                                        |
| street | S). I amount in Place                                                                                                                                                                                                                                                                                                                                                                                                                                                                                                                                                                                                                                                                                                                                                                                                                                                                                                                                                                                                                                                                                                                                                                                                                                                                                                                                                                                                                                                                                                                                                                                                                                                                                                                                                                                                                                                                                                                                                                                                                                                                                                          |
|        | Feet Inches Name of Street                                                                                                                                                                                                                                                                                                                                                                                                                                                                                                                                                                                                                                                                                                                                                                                                                                                                                                                                                                                                                                                                                                                                                                                                                                                                                                                                                                                                                                                                                                                                                                                                                                                                                                                                                                                                                                                                                                                                                                                                                                                                                                     |
|        | s).  7 Feet Inches Name of Street: 7 Feet Inches Name of Street:                                                                                                                                                                                                                                                                                                                                                                                                                                                                                                                                                                                                                                                                                                                                                                                                                                                                                                                                                                                                                                                                                                                                                                                                                                                                                                                                                                                                                                                                                                                                                                                                                                                                                                                                                                                                                                                                                                                                                                                                                                                               |
| 15.    | Distance building is set back from street out or edge of payament (corner late, provide distance from both                                                                                                                                                                                                                                                                                                                                                                                                                                                                                                                                                                                                                                                                                                                                                                                                                                                                                                                                                                                                                                                                                                                                                                                                                                                                                                                                                                                                                                                                                                                                                                                                                                                                                                                                                                                                                                                                                                                                                                                                                     |
|        | streets).                                                                                                                                                                                                                                                                                                                                                                                                                                                                                                                                                                                                                                                                                                                                                                                                                                                                                                                                                                                                                                                                                                                                                                                                                                                                                                                                                                                                                                                                                                                                                                                                                                                                                                                                                                                                                                                                                                                                                                                                                                                                                                                      |
|        | Feet Inches Name of Street:                                                                                                                                                                                                                                                                                                                                                                                                                                                                                                                                                                                                                                                                                                                                                                                                                                                                                                                                                                                                                                                                                                                                                                                                                                                                                                                                                                                                                                                                                                                                                                                                                                                                                                                                                                                                                                                                                                                                                                                                                                                                                                    |
|        |                                                                                                                                                                                                                                                                                                                                                                                                                                                                                                                                                                                                                                                                                                                                                                                                                                                                                                                                                                                                                                                                                                                                                                                                                                                                                                                                                                                                                                                                                                                                                                                                                                                                                                                                                                                                                                                                                                                                                                                                                                                                                                                                |
| 16.    | streets).  Peet Inches Name of Street:  I Feet Inches Name of Street:  Sign Content (words, letters, logos): Na logo - Seryle allacted                                                                                                                                                                                                                                                                                                                                                                                                                                                                                                                                                                                                                                                                                                                                                                                                                                                                                                                                                                                                                                                                                                                                                                                                                                                                                                                                                                                                                                                                                                                                                                                                                                                                                                                                                                                                                                                                                                                                                                                         |
| 17.    |                                                                                                                                                                                                                                                                                                                                                                                                                                                                                                                                                                                                                                                                                                                                                                                                                                                                                                                                                                                                                                                                                                                                                                                                                                                                                                                                                                                                                                                                                                                                                                                                                                                                                                                                                                                                                                                                                                                                                                                                                                                                                                                                |
| 18.    | Sign Materials: Letters //2/4/4/                                                                                                                                                                                                                                                                                                                                                                                                                                                                                                                                                                                                                                                                                                                                                                                                                                                                                                                                                                                                                                                                                                                                                                                                                                                                                                                                                                                                                                                                                                                                                                                                                                                                                                                                                                                                                                                                                                                                                                                                                                                                                               |
|        | Mounting Structure (type and materials): of the structure (type and materials):                                                                                                                                                                                                                                                                                                                                                                                                                                                                                                                                                                                                                                                                                                                                                                                                                                                                                                                                                                                                                                                                                                                                                                                                                                                                                                                                                                                                                                                                                                                                                                                                                                                                                                                                                                                                                                                                                                                                                                                                                                                |
| 19.    | Size of logo: Horizontalfeetinches; Verticalfeetinches. W/r  Sign Materials: Letters//wyw; Sign Facewwy  Mounting Structure (type and materials):                                                                                                                                                                                                                                                                                                                                                                                                                                                                                                                                                                                                                                                                                                                                                                                                                                                                                                                                                                                                                                                                                                                                                                                                                                                                                                                                                                                                                                                                                                                                                                                                                                                                                                                                                                                                                                                                                                                                                                              |
| 20.    | Sign Landscaping, if applicable landscape plan shall be submitted                                                                                                                                                                                                                                                                                                                                                                                                                                                                                                                                                                                                                                                                                                                                                                                                                                                                                                                                                                                                                                                                                                                                                                                                                                                                                                                                                                                                                                                                                                                                                                                                                                                                                                                                                                                                                                                                                                                                                                                                                                                              |
| 21.    | Additional Comments: temporary barriers only no purmanent sign                                                                                                                                                                                                                                                                                                                                                                                                                                                                                                                                                                                                                                                                                                                                                                                                                                                                                                                                                                                                                                                                                                                                                                                                                                                                                                                                                                                                                                                                                                                                                                                                                                                                                                                                                                                                                                                                                                                                                                                                                                                                 |
|        | and the same of th |
|        | Pare 1 of 6                                                                                                                                                                                                                                                                                                                                                                                                                                                                                                                                                                                                                                                                                                                                                                                                                                                                                                                                                                                                                                                                                                                                                                                                                                                                                                                                                                                                                                                                                                                                                                                                                                                                                                                                                                                                                                                                                                                                                                                                                                                                                                                    |

| ****  | *******                                 | **************************                                                                                                                                           | ****************** |
|-------|-----------------------------------------|----------------------------------------------------------------------------------------------------------------------------------------------------------------------|--------------------|
| Nam   | e of Applicant (please                  | print) Germontown Festival                                                                                                                                           |                    |
| Addr  | ess: P.O. Box                           | 381741, Germatour TN 30                                                                                                                                              | P183               |
| Phon  | e No: Gol- 757- 92                      | 12 Email Address: atim lastice                                                                                                                                       | Va AOLERA          |
|       | icant Signature:                        | mello m + pected coorders                                                                                                                                            | In                 |
|       |                                         |                                                                                                                                                                      |                    |
| Nam   | e of Owner (please prin                 | nt) NA                                                                                                                                                               |                    |
|       | ess:                                    |                                                                                                                                                                      |                    |
| Phon  | e No:                                   | Email Address:                                                                                                                                                       |                    |
| Own   | er Signature:                           | Table 1 Page 043.                                                                                                                                                    |                    |
| OWA   | er organical er                         |                                                                                                                                                                      |                    |
| Nom   | e of Developer (please ;                | nelno NA                                                                                                                                                             |                    |
|       |                                         |                                                                                                                                                                      |                    |
| Phon  | ess:                                    | Empil Address                                                                                                                                                        | ··                 |
| Dono  | e No:<br>loper Signature:               | Email Address:                                                                                                                                                       |                    |
|       |                                         |                                                                                                                                                                      |                    |
| W     | e of Sign Erecting Com                  | NA                                                                                                                                                                   |                    |
| Name  | e of Sign Erecting Com                  | mpany 1.7                                                                                                                                                            |                    |
| Addr  | CSS:                                    | Email Address:                                                                                                                                                       |                    |
| Phone | e No:                                   | Email Address:                                                                                                                                                       |                    |
|       |                                         | UST BE SUBMITTED IN PERSON AND THE<br>A RECEIPT FROM STAFF                                                                                                           |                    |
|       | Germantown, a sig<br>Code Enforcement   | owing approval of your sign application frogn permit must be obtained from Shelby Cot for the installation of the approved sign(s) may be contacted at 901-222-8374. | unty Construction  |
|       | *************************************** |                                                                                                                                                                      |                    |
| FOR   | APPROVING AUTHO                         | DRITY ONLY                                                                                                                                                           |                    |
|       | APPROVED                                | COMMENTS:                                                                                                                                                            |                    |
|       |                                         |                                                                                                                                                                      |                    |
|       | DISAPPROVED                             |                                                                                                                                                                      |                    |
|       | Date                                    | Signature                                                                                                                                                            | Title              |