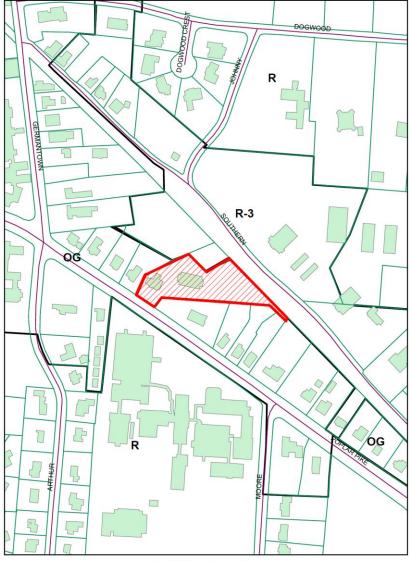

### 4. CONSENT AGENDA

a. Germantown Festival – C.O. Franklin Park – Request Approval of Special Events Banner (Case No. 17-723).

Melba Fristick w/Germantown Festival – Applicant/Agent

- b. Tres Jolie 7622 Poplar Pike Request Approval of a Ground-Mounted Sign in Old Germantown (Case No. 17-724). Previously Known as Agenda Item No. 5.
   Terry Balton w/Balton Signs – Applicant/Agent
- c. Farm & Fries 7724 Poplar Pike Request Approval of Ground-Mounted Sign in Old Germantown (Case No. 16-632). Previously Known as Agenda Item No. 7.
   Mark Waugh w/MW Ventures