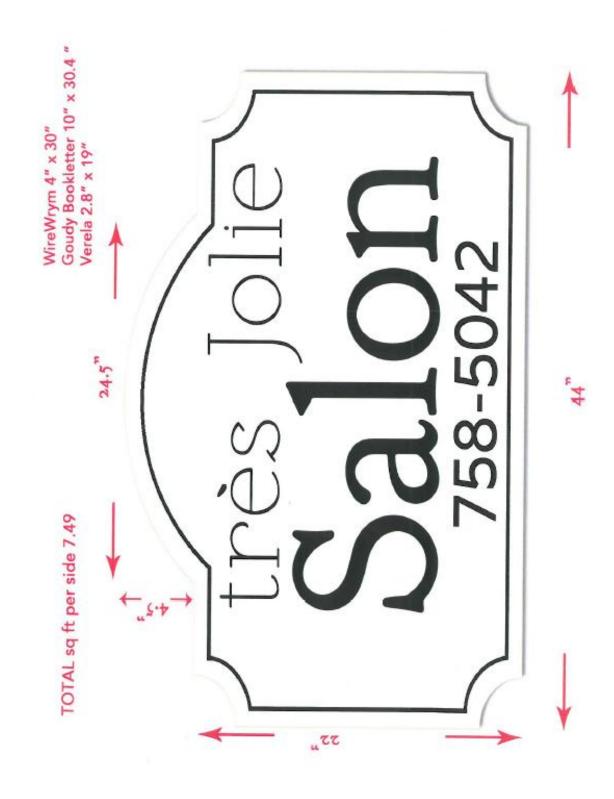

### 4. CONSENT AGENDA

a. Germantown Festival – C.O. Franklin Park – Request Approval of Special Events Banner (Case No. 17-723).

Melba Fristick w/Germantown Festival – Applicant/Agent

- b. Tres Jolie 7622 Poplar Pike Request Approval of a Ground-Mounted Sign in Old Germantown (Case No. 17-724). Previously Known as Agenda Item No. 5.
   Terry Balton w/Balton Signs – Applicant/Agent
- c. Farm & Fries 7724 Poplar Pike Request Approval of Ground-Mounted Sign in Old Germantown (Case No. 16-632). Previously Known as Agenda Item No. 7.
   Mark Waugh w/MW Ventures