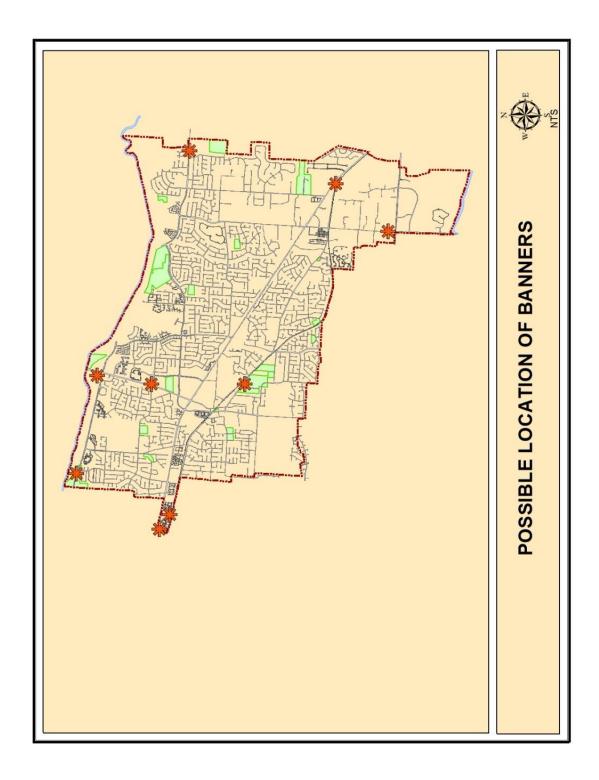

## **INTRODUCTION**:

Development Case #: 17-723

Location: The banners are proposed in the following locations:

1. Civic Center Complex/ C.O. Franklin Park (Festival location)

2. The Municipal Center in front of City Hall

3. North side of Poplar Pike near western city limit

4. Center median of Wolf River Blvd. near western city limit5. West side of Germantown Rd. south of Wolf River Bridge

6. Poplar/Poplar Pike intersection near the eastern city limit

7. Wolf River Blvd. near the eastern city limit

Applicant: Melba Fristick (Germantown Festival Coordinator)

Zoning District: Various Zoning Districts

Description of Request: Request for a Three (3) Year Approval for Special Events Banners

| BANNERS:                     |                                                                                                                                                                                                                                                                                                                                                                                                                                                                                                                                                                                                                                                                                |  |
|------------------------------|--------------------------------------------------------------------------------------------------------------------------------------------------------------------------------------------------------------------------------------------------------------------------------------------------------------------------------------------------------------------------------------------------------------------------------------------------------------------------------------------------------------------------------------------------------------------------------------------------------------------------------------------------------------------------------|--|
| Location & Height:  Message: | The height of the banners will be approximately seven (7) feet above the surrounding grade, in the following locations:  1. Civic Center Complex/ C.O. Franklin Park (Festival location)  2. The Municipal Center in front of City Hall  3. North side of Poplar Pike near western city limit  4. Center median of Wolf River Blvd. near western city limit  5. West side of Germantown Rd. south of Wolf River Bridge  6. Poplar/Poplar Pike intersection near the eastern city limit  7. Wolf River Blvd. near the eastern city limit  Germantown  Festival  Saturday, Sept. 8  9:30 - 6:00  Sunday, Sept. 9  12:00 - 6:00  Germantown  Civic Club Complex  7745 Poplar Pike |  |
| Banner Size:                 | 4'x7'                                                                                                                                                                                                                                                                                                                                                                                                                                                                                                                                                                                                                                                                          |  |
| Letter Height &<br>Style:    | 6" to 8"; Not specified                                                                                                                                                                                                                                                                                                                                                                                                                                                                                                                                                                                                                                                        |  |
| Colors & Materials:          | Letters: Maroon Background: Cream Materials: Vinyl                                                                                                                                                                                                                                                                                                                                                                                                                                                                                                                                                                                                                             |  |
| Mounting Structure:          | 4' x 7' city metal banner frames                                                                                                                                                                                                                                                                                                                                                                                                                                                                                                                                                                                                                                               |  |

The Germantown Special Events Banner Policy section 7 allows a maximum of 7 banners for the Germantown Festival. I request the locations be:

- 1. Civic Center Complex Franklin Park (Festival location)
- 2. The Municipal Center in front of City Hall
- 3. North side of Poplar Pike near western City Limit
- 4. Center median of Wolf River Blvd. near western City Limit
- 5. West side of Germantown Road south of Wolf River Bridge
- 6. Poplar/Poplar Pike intersection near the eastern City Limit
- 7. Wolf River Blvd. near the eastern City Limit

# GERMANTOWN SPECIAL EVENTS BANNER POLICY

*Revised May 26, 2015* 

- Section 1: Allowability: The sign frames are the property of the City of Germantown. The locations where they are typically placed are on city property or near the "Welcome to Germantown" signs. These locations imply an affiliation of the event with the City of Germantown. Because of this, use of the sign frames shall be limited to events that are run by the City, sponsored by the City, endorsed by the City, or take place either on City property, Germantown Municipal School District property, or Shelby County school property. Local civic groups that use city or school property for their event are also allowed to use the frames. (see Section 7 Number Allowed) The leasing of a City park or facility does not entitle the event to a banner. Allowability is based on a first come first serve basis. A schedule of approved events is attached.
- Section 2: Duration: The signs shall be erected no earlier than one (1) week before a one-day the event, or two weeks before a two or more day event. Signs shall be removed the day after the event. The DRC may approve longer durations of time for a sign to be erected for an event.
- Section 3: Length of Approval: The DRC may grant approvals for up to three (3) years, provided that the applicant does not change the number, location, content or other elements (other than date of the event) of the approved sign. The DRC may grant additional number and location with its initial approval of the sign.
- Section 4: Location & Height Above Ground: All of the sign frames are approximately eight (8) feet in height. Wherever possible, the signs shall be placed a minimum of thirty (30) feet from the curb. Approved locations are:
  - 1. the Municipal Center, in the median on Farmington Blvd. in front of the City Hall, Fire Station or Library.
  - 2. the Germantown Performing Arts Center (GPAC) at the intersection of Germantown Road and Neshoba Road,
  - 3. in front of the Pickering Center at 7771 Poplar Pike,
  - 4. on the West Street frontage of the Parks and Recreation Office at 2276 West Street;
  - 5. next to the "Welcome to Germantown" signs. The "Welcome" signs are found at the following locations:
    - a. South side of Poplar Avenue, near the western City Limit; (note because of the large number of underground utility lines near the City Limit, the actual location is near the entrance to Carrefour shopping center)
    - b. North side of Poplar Pike near the western City Limit;
    - c. Within the center median of Wolf River Blvd. near the western City Limit.
    - d. West side of Germantown Road south of the Wolf River Bridge
    - e. At the Poplar/Poplar Pike intersection near the eastern City Limit.
    - f. Wolf River Blvd. near the eastern City Limit.
    - g. Within the center median of Forest Hill-Irene Road, near the southern City Limit
  - 6. On the major street frontage of any City park;
  - 7. Events run or sponsored by the City shall be allowed to use any of the locations listed above. Civic groups may erect two signs, one sign at the event location and the second at the intersection of Germantown Rd. and Neshoba Rd., by the Germantown