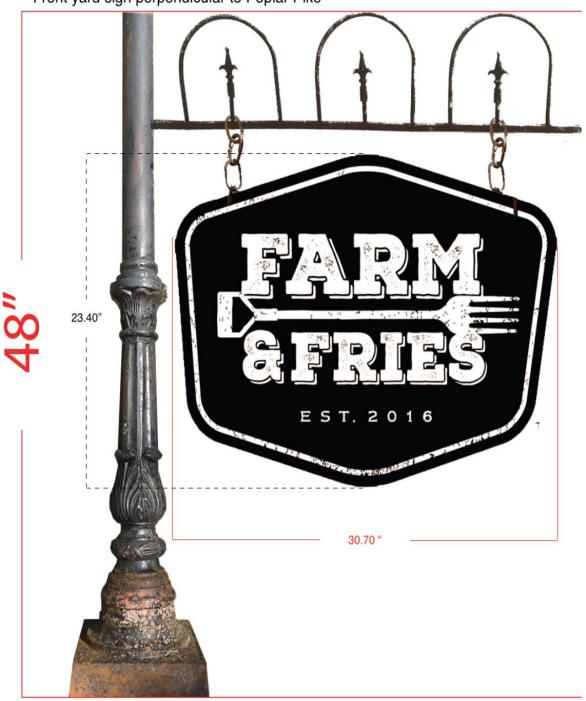

### 4. CONSENT AGENDA

a. Germantown Festival – C.O. Franklin Park – Request Approval of Special Events Banner (Case No. 17-723).

Melba Fristick w/Germantown Festival – Applicant/Agent

- b. Tres Jolie 7622 Poplar Pike Request Approval of a Ground-Mounted Sign in Old Germantown (Case No. 17-724). Previously Known as Agenda Item No. 5.
   Terry Balton w/Balton Signs – Applicant/Agent
- c. Farm & Fries 7724 Poplar Pike Request Approval of Ground-Mounted Sign in Old Germantown (Case No. 16-632). Previously Known as Agenda Item No. 7.
   Mark Waugh w/MW Ventures