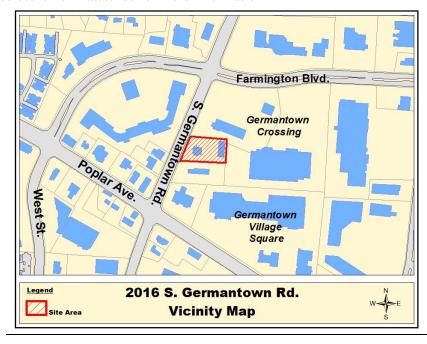

# DESIGN REVIEW COMMISSION APPLICATION FOR PERMANENT SIGN

| Acti   | on Requested (Please circle one): Administrative Sign Approval / Design Review Commission Approval<br>quest is for administrative sign approval does this sign meet every criteria included in the sign policy for                                                                                                                                                                                                                                                                                                                                                                                                                                                                                                                                                                                                                                                                                                                                                                                                                                                                                                                                                                                                                                                                                                                                                                                                                                                                                                                                                                                                                                                                                                                                                                                                                                                                                                                                                                                                                                                                                                             |
|--------|--------------------------------------------------------------------------------------------------------------------------------------------------------------------------------------------------------------------------------------------------------------------------------------------------------------------------------------------------------------------------------------------------------------------------------------------------------------------------------------------------------------------------------------------------------------------------------------------------------------------------------------------------------------------------------------------------------------------------------------------------------------------------------------------------------------------------------------------------------------------------------------------------------------------------------------------------------------------------------------------------------------------------------------------------------------------------------------------------------------------------------------------------------------------------------------------------------------------------------------------------------------------------------------------------------------------------------------------------------------------------------------------------------------------------------------------------------------------------------------------------------------------------------------------------------------------------------------------------------------------------------------------------------------------------------------------------------------------------------------------------------------------------------------------------------------------------------------------------------------------------------------------------------------------------------------------------------------------------------------------------------------------------------------------------------------------------------------------------------------------------------|
| this   | location? Yes: No: If no, explain:                                                                                                                                                                                                                                                                                                                                                                                                                                                                                                                                                                                                                                                                                                                                                                                                                                                                                                                                                                                                                                                                                                                                                                                                                                                                                                                                                                                                                                                                                                                                                                                                                                                                                                                                                                                                                                                                                                                                                                                                                                                                                             |
|        | ***************************************                                                                                                                                                                                                                                                                                                                                                                                                                                                                                                                                                                                                                                                                                                                                                                                                                                                                                                                                                                                                                                                                                                                                                                                                                                                                                                                                                                                                                                                                                                                                                                                                                                                                                                                                                                                                                                                                                                                                                                                                                                                                                        |
| 1.     |                                                                                                                                                                                                                                                                                                                                                                                                                                                                                                                                                                                                                                                                                                                                                                                                                                                                                                                                                                                                                                                                                                                                                                                                                                                                                                                                                                                                                                                                                                                                                                                                                                                                                                                                                                                                                                                                                                                                                                                                                                                                                                                                |
| 2.     | Sign Owner's Address 8 of 2 201116 Phone No: 701-757-727                                                                                                                                                                                                                                                                                                                                                                                                                                                                                                                                                                                                                                                                                                                                                                                                                                                                                                                                                                                                                                                                                                                                                                                                                                                                                                                                                                                                                                                                                                                                                                                                                                                                                                                                                                                                                                                                                                                                                                                                                                                                       |
| 3.     | Sign Owner: Granton Fitter Phone No: 901-757-9212 Sign Owner's Address: 1.0. By 38174 38183 Email Address: atomistic p as l. com- Sign Location Address and Name of Shopping Center: C.O. Franklin Park                                                                                                                                                                                                                                                                                                                                                                                                                                                                                                                                                                                                                                                                                                                                                                                                                                                                                                                                                                                                                                                                                                                                                                                                                                                                                                                                                                                                                                                                                                                                                                                                                                                                                                                                                                                                                                                                                                                        |
|        | Sign Excession Aduless and Value of Shopping Center.                                                                                                                                                                                                                                                                                                                                                                                                                                                                                                                                                                                                                                                                                                                                                                                                                                                                                                                                                                                                                                                                                                                                                                                                                                                                                                                                                                                                                                                                                                                                                                                                                                                                                                                                                                                                                                                                                                                                                                                                                                                                           |
| 4.     | Zoning District: Commercial; Residential; Old Germantown; Office                                                                                                                                                                                                                                                                                                                                                                                                                                                                                                                                                                                                                                                                                                                                                                                                                                                                                                                                                                                                                                                                                                                                                                                                                                                                                                                                                                                                                                                                                                                                                                                                                                                                                                                                                                                                                                                                                                                                                                                                                                                               |
| 5.     | Sign will be mounted on: Wall; Ground                                                                                                                                                                                                                                                                                                                                                                                                                                                                                                                                                                                                                                                                                                                                                                                                                                                                                                                                                                                                                                                                                                                                                                                                                                                                                                                                                                                                                                                                                                                                                                                                                                                                                                                                                                                                                                                                                                                                                                                                                                                                                          |
| 6.     | Type Sign: Tenant Identification Project Identification                                                                                                                                                                                                                                                                                                                                                                                                                                                                                                                                                                                                                                                                                                                                                                                                                                                                                                                                                                                                                                                                                                                                                                                                                                                                                                                                                                                                                                                                                                                                                                                                                                                                                                                                                                                                                                                                                                                                                                                                                                                                        |
|        | Building Identification Traffic Directional                                                                                                                                                                                                                                                                                                                                                                                                                                                                                                                                                                                                                                                                                                                                                                                                                                                                                                                                                                                                                                                                                                                                                                                                                                                                                                                                                                                                                                                                                                                                                                                                                                                                                                                                                                                                                                                                                                                                                                                                                                                                                    |
|        | Exterior Directory Subdivision Identification 7 temporary Service Station Sign Other (If other, explain on separate page)                                                                                                                                                                                                                                                                                                                                                                                                                                                                                                                                                                                                                                                                                                                                                                                                                                                                                                                                                                                                                                                                                                                                                                                                                                                                                                                                                                                                                                                                                                                                                                                                                                                                                                                                                                                                                                                                                                                                                                                                      |
|        | Service Station Sign Other (If other, explain on separate page) become                                                                                                                                                                                                                                                                                                                                                                                                                                                                                                                                                                                                                                                                                                                                                                                                                                                                                                                                                                                                                                                                                                                                                                                                                                                                                                                                                                                                                                                                                                                                                                                                                                                                                                                                                                                                                                                                                                                                                                                                                                                         |
| 7.     | Number of Sign Faces: One; Two _v                                                                                                                                                                                                                                                                                                                                                                                                                                                                                                                                                                                                                                                                                                                                                                                                                                                                                                                                                                                                                                                                                                                                                                                                                                                                                                                                                                                                                                                                                                                                                                                                                                                                                                                                                                                                                                                                                                                                                                                                                                                                                              |
| 8.     | Linear feet of building frontage occupied by business where sign will be located:feet.                                                                                                                                                                                                                                                                                                                                                                                                                                                                                                                                                                                                                                                                                                                                                                                                                                                                                                                                                                                                                                                                                                                                                                                                                                                                                                                                                                                                                                                                                                                                                                                                                                                                                                                                                                                                                                                                                                                                                                                                                                         |
| 9.     | Size of Sign: Width: 4 feet inches; Height: 1 feet inches                                                                                                                                                                                                                                                                                                                                                                                                                                                                                                                                                                                                                                                                                                                                                                                                                                                                                                                                                                                                                                                                                                                                                                                                                                                                                                                                                                                                                                                                                                                                                                                                                                                                                                                                                                                                                                                                                                                                                                                                                                                                      |
|        | TOTAL AREA OF SIGN IN SQUARE FEET:                                                                                                                                                                                                                                                                                                                                                                                                                                                                                                                                                                                                                                                                                                                                                                                                                                                                                                                                                                                                                                                                                                                                                                                                                                                                                                                                                                                                                                                                                                                                                                                                                                                                                                                                                                                                                                                                                                                                                                                                                                                                                             |
| 10.    | TOTAL AREA OF SIGN IN SQUARE FEET: Height of sign at its highest point above the surrounding grade:feet inches.                                                                                                                                                                                                                                                                                                                                                                                                                                                                                                                                                                                                                                                                                                                                                                                                                                                                                                                                                                                                                                                                                                                                                                                                                                                                                                                                                                                                                                                                                                                                                                                                                                                                                                                                                                                                                                                                                                                                                                                                                |
| 11.    | Size of Letters: 1) Height X" Width Y" Font:                                                                                                                                                                                                                                                                                                                                                                                                                                                                                                                                                                                                                                                                                                                                                                                                                                                                                                                                                                                                                                                                                                                                                                                                                                                                                                                                                                                                                                                                                                                                                                                                                                                                                                                                                                                                                                                                                                                                                                                                                                                                                   |
|        | 2) Height 6 " Width 4" Font:                                                                                                                                                                                                                                                                                                                                                                                                                                                                                                                                                                                                                                                                                                                                                                                                                                                                                                                                                                                                                                                                                                                                                                                                                                                                                                                                                                                                                                                                                                                                                                                                                                                                                                                                                                                                                                                                                                                                                                                                                                                                                                   |
|        | 3) Height Width Font:                                                                                                                                                                                                                                                                                                                                                                                                                                                                                                                                                                                                                                                                                                                                                                                                                                                                                                                                                                                                                                                                                                                                                                                                                                                                                                                                                                                                                                                                                                                                                                                                                                                                                                                                                                                                                                                                                                                                                                                                                                                                                                          |
| 12.    | 3) Height Width Font:  Colors: Letters: The Good SUBMIT COLOR SAMPLES  Background: Cuon SUBMIT COLOR SAMPLES                                                                                                                                                                                                                                                                                                                                                                                                                                                                                                                                                                                                                                                                                                                                                                                                                                                                                                                                                                                                                                                                                                                                                                                                                                                                                                                                                                                                                                                                                                                                                                                                                                                                                                                                                                                                                                                                                                                                                                                                                   |
| 13.    | Orientation of Sign to the Street: Parallel : Perpendicular : Angled :                                                                                                                                                                                                                                                                                                                                                                                                                                                                                                                                                                                                                                                                                                                                                                                                                                                                                                                                                                                                                                                                                                                                                                                                                                                                                                                                                                                                                                                                                                                                                                                                                                                                                                                                                                                                                                                                                                                                                                                                                                                         |
| 14.    | Distance sign is set back from street curb or edge of pavement (corner lots, provide distance from both                                                                                                                                                                                                                                                                                                                                                                                                                                                                                                                                                                                                                                                                                                                                                                                                                                                                                                                                                                                                                                                                                                                                                                                                                                                                                                                                                                                                                                                                                                                                                                                                                                                                                                                                                                                                                                                                                                                                                                                                                        |
| street | S). I amount in Place                                                                                                                                                                                                                                                                                                                                                                                                                                                                                                                                                                                                                                                                                                                                                                                                                                                                                                                                                                                                                                                                                                                                                                                                                                                                                                                                                                                                                                                                                                                                                                                                                                                                                                                                                                                                                                                                                                                                                                                                                                                                                                          |
|        | Feet Inches Name of Street                                                                                                                                                                                                                                                                                                                                                                                                                                                                                                                                                                                                                                                                                                                                                                                                                                                                                                                                                                                                                                                                                                                                                                                                                                                                                                                                                                                                                                                                                                                                                                                                                                                                                                                                                                                                                                                                                                                                                                                                                                                                                                     |
|        | s).  7 Feet Inches Name of Street: 7 Feet Inches Name of Street:                                                                                                                                                                                                                                                                                                                                                                                                                                                                                                                                                                                                                                                                                                                                                                                                                                                                                                                                                                                                                                                                                                                                                                                                                                                                                                                                                                                                                                                                                                                                                                                                                                                                                                                                                                                                                                                                                                                                                                                                                                                               |
| 15.    | Distance building is set back from street out or edge of payament (corner late, provide distance from both                                                                                                                                                                                                                                                                                                                                                                                                                                                                                                                                                                                                                                                                                                                                                                                                                                                                                                                                                                                                                                                                                                                                                                                                                                                                                                                                                                                                                                                                                                                                                                                                                                                                                                                                                                                                                                                                                                                                                                                                                     |
|        | streets).                                                                                                                                                                                                                                                                                                                                                                                                                                                                                                                                                                                                                                                                                                                                                                                                                                                                                                                                                                                                                                                                                                                                                                                                                                                                                                                                                                                                                                                                                                                                                                                                                                                                                                                                                                                                                                                                                                                                                                                                                                                                                                                      |
|        | Feet Inches Name of Street:                                                                                                                                                                                                                                                                                                                                                                                                                                                                                                                                                                                                                                                                                                                                                                                                                                                                                                                                                                                                                                                                                                                                                                                                                                                                                                                                                                                                                                                                                                                                                                                                                                                                                                                                                                                                                                                                                                                                                                                                                                                                                                    |
|        |                                                                                                                                                                                                                                                                                                                                                                                                                                                                                                                                                                                                                                                                                                                                                                                                                                                                                                                                                                                                                                                                                                                                                                                                                                                                                                                                                                                                                                                                                                                                                                                                                                                                                                                                                                                                                                                                                                                                                                                                                                                                                                                                |
| 16.    | streets).  Peet Inches Name of Street:  I Feet Inches Name of Street:  Sign Content (words, letters, logos): Na logo - Seryle allacted                                                                                                                                                                                                                                                                                                                                                                                                                                                                                                                                                                                                                                                                                                                                                                                                                                                                                                                                                                                                                                                                                                                                                                                                                                                                                                                                                                                                                                                                                                                                                                                                                                                                                                                                                                                                                                                                                                                                                                                         |
| 17.    |                                                                                                                                                                                                                                                                                                                                                                                                                                                                                                                                                                                                                                                                                                                                                                                                                                                                                                                                                                                                                                                                                                                                                                                                                                                                                                                                                                                                                                                                                                                                                                                                                                                                                                                                                                                                                                                                                                                                                                                                                                                                                                                                |
| 18.    | Sign Materials: Letters //2/4/4/                                                                                                                                                                                                                                                                                                                                                                                                                                                                                                                                                                                                                                                                                                                                                                                                                                                                                                                                                                                                                                                                                                                                                                                                                                                                                                                                                                                                                                                                                                                                                                                                                                                                                                                                                                                                                                                                                                                                                                                                                                                                                               |
|        | Mounting Structure (type and materials): of the structure (type and materials):                                                                                                                                                                                                                                                                                                                                                                                                                                                                                                                                                                                                                                                                                                                                                                                                                                                                                                                                                                                                                                                                                                                                                                                                                                                                                                                                                                                                                                                                                                                                                                                                                                                                                                                                                                                                                                                                                                                                                                                                                                                |
| 19.    | Size of logo: Horizontalfeetinches; Verticalfeetinches. W/r  Sign Materials: Letters//wyw; Sign Facewwy  Mounting Structure (type and materials):                                                                                                                                                                                                                                                                                                                                                                                                                                                                                                                                                                                                                                                                                                                                                                                                                                                                                                                                                                                                                                                                                                                                                                                                                                                                                                                                                                                                                                                                                                                                                                                                                                                                                                                                                                                                                                                                                                                                                                              |
| 20.    | Sign Landscaping, if applicable landscape plan shall be submitted                                                                                                                                                                                                                                                                                                                                                                                                                                                                                                                                                                                                                                                                                                                                                                                                                                                                                                                                                                                                                                                                                                                                                                                                                                                                                                                                                                                                                                                                                                                                                                                                                                                                                                                                                                                                                                                                                                                                                                                                                                                              |
| 21.    | Additional Comments: temporary barriers only no purmanent sign                                                                                                                                                                                                                                                                                                                                                                                                                                                                                                                                                                                                                                                                                                                                                                                                                                                                                                                                                                                                                                                                                                                                                                                                                                                                                                                                                                                                                                                                                                                                                                                                                                                                                                                                                                                                                                                                                                                                                                                                                                                                 |
|        | and the same of th |
|        | Pare 1 of 6                                                                                                                                                                                                                                                                                                                                                                                                                                                                                                                                                                                                                                                                                                                                                                                                                                                                                                                                                                                                                                                                                                                                                                                                                                                                                                                                                                                                                                                                                                                                                                                                                                                                                                                                                                                                                                                                                                                                                                                                                                                                                                                    |

| ****  | *******                                 | **************************                                                                                                                                           | ****************** |
|-------|-----------------------------------------|----------------------------------------------------------------------------------------------------------------------------------------------------------------------|--------------------|
| Nam   | e of Applicant (please                  | print) Germontown Festival                                                                                                                                           |                    |
| Addr  | ess: P.O. Box                           | 381741, Germatour TN 30                                                                                                                                              | P183               |
| Phon  | e No: Gol- 757- 92                      | 12 Email Address: atim lastice                                                                                                                                       | Va AOLERA          |
|       | icant Signature:                        | mello m + pected coorders                                                                                                                                            | In                 |
|       |                                         |                                                                                                                                                                      |                    |
| Nam   | e of Owner (please prin                 | nt) NA                                                                                                                                                               |                    |
|       | ess:                                    |                                                                                                                                                                      |                    |
| Phon  | e No:                                   | Email Address:                                                                                                                                                       |                    |
| Own   | er Signature:                           | Table 1 Page 043.                                                                                                                                                    |                    |
| OWA   | er organical er                         |                                                                                                                                                                      |                    |
| Nom   | e of Developer (please ;                | nelno NA                                                                                                                                                             |                    |
|       |                                         |                                                                                                                                                                      |                    |
| Phon  | ess:                                    | Empil Address                                                                                                                                                        | ··                 |
| Dono  | e No:<br>loper Signature:               | Email Address:                                                                                                                                                       |                    |
|       |                                         |                                                                                                                                                                      |                    |
| W     | e of Sign Erecting Com                  | NA                                                                                                                                                                   |                    |
| Name  | e of Sign Erecting Com                  | mpany 1.7                                                                                                                                                            |                    |
| Addr  | CSS:                                    | Email Address:                                                                                                                                                       |                    |
| Phone | e No:                                   | Email Address:                                                                                                                                                       |                    |
|       |                                         | UST BE SUBMITTED IN PERSON AND THE<br>A RECEIPT FROM STAFF                                                                                                           |                    |
|       | Germantown, a sig<br>Code Enforcement   | owing approval of your sign application frogn permit must be obtained from Shelby Cot for the installation of the approved sign(s) may be contacted at 901-222-8374. | unty Construction  |
|       | *************************************** |                                                                                                                                                                      |                    |
| FOR   | APPROVING AUTHO                         | DRITY ONLY                                                                                                                                                           |                    |
|       | APPROVED                                | COMMENTS:                                                                                                                                                            |                    |
|       |                                         |                                                                                                                                                                      |                    |
|       | DISAPPROVED                             |                                                                                                                                                                      |                    |
|       | Date                                    | Signature                                                                                                                                                            | Title              |