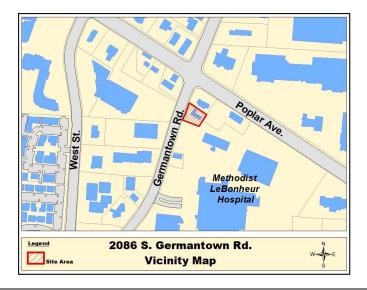

|
| Developer/Applicant<br>Name: | 20/20 Memphis, LLC (dba Domino's Pizza)                                          |
| Representative Name:         | S. Berry Jones w/ S. Berry Jones Architects - Agent/Representative               |
| Location:                    | 2086 S. Germantown Rd.                                                           |
| Area:                        | 0.344                                                                            |
| Zoning District:             | "T5" Urban Center Zoning District (Utilizing the underlying C-2 Zoning District) |

Request Approval of Revised Preliminary and Final Site Plan, and Façade

Modification

<sup>\*</sup>Refer to the Disclosure Form attached for more information



BACKGROUND: Per City business license records, this site was originally occupied in 2001 as XPert Tune Oil Change. On November 26, 2002, the Design Review Commission granted approval for revisions to a landscape plan and storefront renovations for Castrol/GTX 10-Minute Oil Change, the new tenant. From 2008-2011, the tenant was the Lube Shop. Per City business license information, the site has been vacant since 2011. The applicant submitted a Limited Phase II Environmental Site Assessment Findings Report, completed on May 9, 2016, which stated that while contaminants were found, their levels were below the EPA screening levels. Per this report, no further action is recommended.

<u>DISCUSSION:</u> The property's "C-2" General Commercial District was overlaid by the T-5 Urban Center Distri