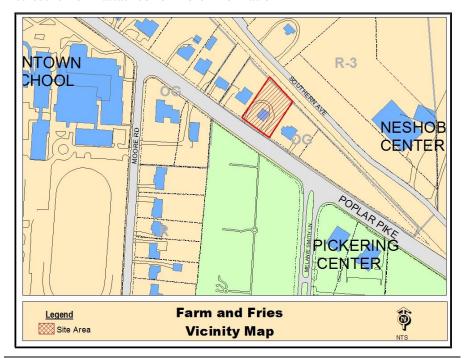

### 4. CONSENT AGENDA

a. Germantown Festival – C.O. Franklin Park – Request Approval of Special Events Banner (Case No. 17-723).

Melba Fristick w/Germantown Festival – Applicant/Agent

- b. Tres Jolie 7622 Poplar Pike Request Approval of a Ground-Mounted Sign in Old Germantown (Case No. 17-724). Previously Known as Agenda Item No. 5.
   Terry Balton w/Balton Signs – Applicant/Agent
- c. Farm & Fries 7724 Poplar Pike Request Approval of Ground-Mounted Sign in Old Germantown (Case No. 16-632). Previously Known as Agenda Item No. 7.
   Mark Waugh w/MW Ventures