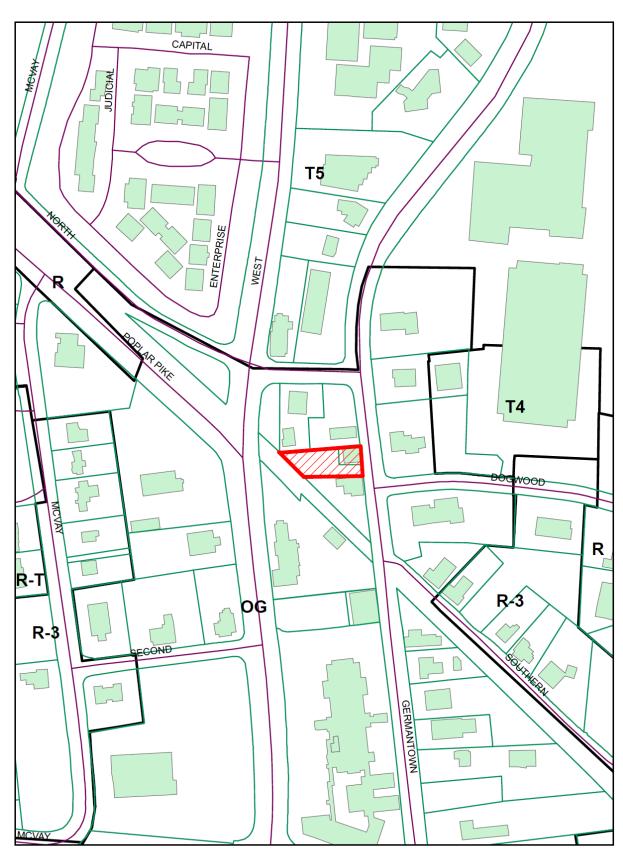

## **INTRODUCTION**:

Development Case #: 17-723

Location: The banners are proposed in the following locations:

1. Civic Center Complex/ C.O. Franklin Park (Festival location)

2. The Municipal Center in front of City Hall

3. North side of Poplar Pike near western city limit

4. Center median of Wolf River Blvd. near western city limit5. West side of Germantown Rd. south of Wolf River Bridge

6. Poplar/Poplar Pike intersection near the eastern city limit

7. Wolf River Blvd. near the eastern city limit

Applicant: Melba Fristick (Germantown Festival Coordinator)

Zoning District: Various Zoning Districts

Description of Request: Request for a Three (3) Year Approval for Special Events Banners