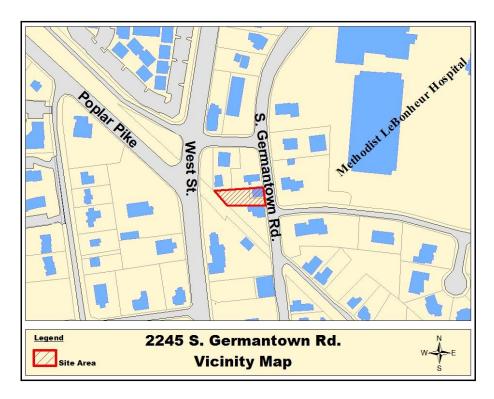

Yes; Mr. Kumar – Yes; Mr. Sherman – Yes; Mr. Smith – Yes; Ms. Burrow – Yes; Alderman Barzizza – Yes; Mr. Schmidt – Yes; Chairman Bruns – Yes

#### MOTION PASSED

8. <u>Landmark Bank – 2245 S. Germantown Rd. – Request Approval of Preliminary and Final Site Plan for Accessory Parking Expansion in Old Germantown (Case No. 17-711). Previously Known as Agenda Item No. 10.</u>

#### INTRODUCTION:

Development Case #: 17-711

Location: 2245 S. Germantown Rd. (Checkerberry Building)

Owner Name: Landmark Community Bank

Applicant Name: Curtiss H. Doss, AIA – Representative

Zoning District: "OG" Old Germantown Zoning District

Description of Request: Request Approval of Preliminary and Final Site Plan for Accessory Parking

Expansion

\*Refer to the Disclosure Form attached for more information



<u>BACKGROUND</u>: On March 28, 2017, the Design Review Commission granted approval for a change of use (commercial to accessory parking lot) and demolition of the Checkerberry Building at 2245 S. Germantown Rd. The applicant is proposing to develop the site as an accessory parking lot for neighboring Landmark Bank, and has submitted a full set of plans, including landscaping and photometric plans. (See enclosed plans.)

<u>DISCUSSION:</u> The applicant's proposed site plan request is detailed here:

TOTAL SITE AREA 0.120 ac.

BUILDING SQUARE FOOTAGE

Not applicable (existing building to be

demolished)

BUILDING HEIGHT Not applicable(existing building to be

Maximum building height demolished)
NUMBER OF PARKING SPACES

Parking Proposed 9
Parking Existing 0

Parking Required Not applicab