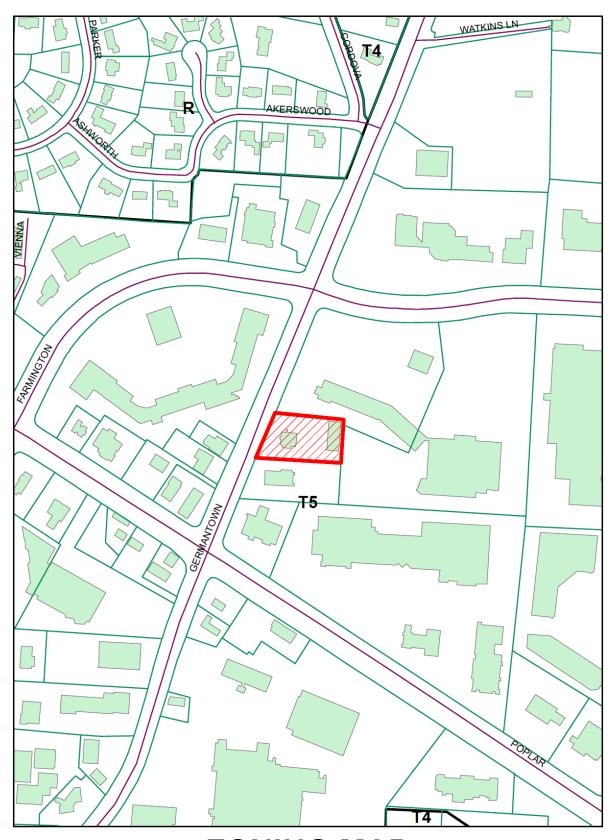

# DESIGN REVIEW COMMISSION APPLICATION FOR PERMANENT SIGN

| Acti   | on Requested (Please circle one): Administrative Sign Approval / Design Review Commission Approval<br>quest is for administrative sign approval does this sign meet every criteria included in the sign policy for                                                                                                                                                                                                                                                                                                                                                                                                                                                                                                                                                                                                                                                                                                                                                                                                                                                                                                                                                                                                                                                                                                                                                                                                                                                                                                                                                                                                                                                                                                                                                                                                                                                                                                                                                                                                                                                                                                             |
|--------|--------------------------------------------------------------------------------------------------------------------------------------------------------------------------------------------------------------------------------------------------------------------------------------------------------------------------------------------------------------------------------------------------------------------------------------------------------------------------------------------------------------------------------------------------------------------------------------------------------------------------------------------------------------------------------------------------------------------------------------------------------------------------------------------------------------------------------------------------------------------------------------------------------------------------------------------------------------------------------------------------------------------------------------------------------------------------------------------------------------------------------------------------------------------------------------------------------------------------------------------------------------------------------------------------------------------------------------------------------------------------------------------------------------------------------------------------------------------------------------------------------------------------------------------------------------------------------------------------------------------------------------------------------------------------------------------------------------------------------------------------------------------------------------------------------------------------------------------------------------------------------------------------------------------------------------------------------------------------------------------------------------------------------------------------------------------------------------------------------------------------------|
| this   | location? Yes: No: If no, explain:                                                                                                                                                                                                                                                                                                                                                                                                                                                                                                                                                                                                                                                                                                                                                                                                                                                                                                                                                                                                                                                                                                                                                                                                                                                                                                                                                                                                                                                                                                                                                                                                                                                                                                                                                                                                                                                                                                                                                                                                                                                                                             |
|        | ***************************************                                                                                                                                                                                                                                                                                                                                                                                                                                                                                                                                                                                                                                                                                                                                                                                                                                                                                                                                                                                                                                                                                                                                                                                                                                                                                                                                                                                                                                                                                                                                                                                                                                                                                                                                                                                                                                                                                                                                                                                                                                                                                        |
| 1.     |                                                                                                                                                                                                                                                                                                                                                                                                                                                                                                                                                                                                                                                                                                                                                                                                                                                                                                                                                                                                                                                                                                                                                                                                                                                                                                                                                                                                                                                                                                                                                                                                                                                                                                                                                                                                                                                                                                                                                                                                                                                                                                                                |
| 2.     | Sign Owner's Address 8 of 2 201116 Phone No: 701-757-727                                                                                                                                                                                                                                                                                                                                                                                                                                                                                                                                                                                                                                                                                                                                                                                                                                                                                                                                                                                                                                                                                                                                                                                                                                                                                                                                                                                                                                                                                                                                                                                                                                                                                                                                                                                                                                                                                                                                                                                                                                                                       |
| 3.     | Sign Owner: Granton Fitter Phone No: 901-757-9212 Sign Owner's Address: 1.0. By 38174 38183 Email Address: atomistic p as l. com- Sign Location Address and Name of Shopping Center: C.O. Franklin Park                                                                                                                                                                                                                                                                                                                                                                                                                                                                                                                                                                                                                                                                                                                                                                                                                                                                                                                                                                                                                                                                                                                                                                                                                                                                                                                                                                                                                                                                                                                                                                                                                                                                                                                                                                                                                                                                                                                        |
|        | Sign Excession Aduless and Value of Shopping Center.                                                                                                                                                                                                                                                                                                                                                                                                                                                                                                                                                                                                                                                                                                                                                                                                                                                                                                                                                                                                                                                                                                                                                                                                                                                                                                                                                                                                                                                                                                                                                                                                                                                                                                                                                                                                                                                                                                                                                                                                                                                                           |
| 4.     | Zoning District: Commercial; Residential; Old Germantown; Office                                                                                                                                                                                                                                                                                                                                                                                                                                                                                                                                                                                                                                                                                                                                                                                                                                                                                                                                                                                                                                                                                                                                                                                                                                                                                                                                                                                                                                                                                                                                                                                                                                                                                                                                                                                                                                                                                                                                                                                                                                                               |
| 5.     | Sign will be mounted on: Wall; Ground                                                                                                                                                                                                                                                                                                                                                                                                                                                                                                                                                                                                                                                                                                                                                                                                                                                                                                                                                                                                                                                                                                                                                                                                                                                                                                                                                                                                                                                                                                                                                                                                                                                                                                                                                                                                                                                                                                                                                                                                                                                                                          |
| 6.     | Type Sign: Tenant Identification Project Identification                                                                                                                                                                                                                                                                                                                                                                                                                                                                                                                                                                                                                                                                                                                                                                                                                                                                                                                                                                                                                                                                                                                                                                                                                                                                                                                                                                                                                                                                                                                                                                                                                                                                                                                                                                                                                                                                                                                                                                                                                                                                        |
|        | Building Identification Traffic Directional                                                                                                                                                                                                                                                                                                                                                                                                                                                                                                                                                                                                                                                                                                                                                                                                                                                                                                                                                                                                                                                                                                                                                                                                                                                                                                                                                                                                                                                                                                                                                                                                                                                                                                                                                                                                                                                                                                                                                                                                                                                                                    |
|        | Exterior Directory Subdivision Identification 7 temporary Service Station Sign Other (If other, explain on separate page)                                                                                                                                                                                                                                                                                                                                                                                                                                                                                                                                                                                                                                                                                                                                                                                                                                                                                                                                                                                                                                                                                                                                                                                                                                                                                                                                                                                                                                                                                                                                                                                                                                                                                                                                                                                                                                                                                                                                                                                                      |
|        | Service Station Sign Other (If other, explain on separate page) become                                                                                                                                                                                                                                                                                                                                                                                                                                                                                                                                                                                                                                                                                                                                                                                                                                                                                                                                                                                                                                                                                                                                                                                                                                                                                                                                                                                                                                                                                                                                                                                                                                                                                                                                                                                                                                                                                                                                                                                                                                                         |
| 7.     | Number of Sign Faces: One; Two _v                                                                                                                                                                                                                                                                                                                                                                                                                                                                                                                                                                                                                                                                                                                                                                                                                                                                                                                                                                                                                                                                                                                                                                                                                                                                                                                                                                                                                                                                                                                                                                                                                                                                                                                                                                                                                                                                                                                                                                                                                                                                                              |
| 8.     | Linear feet of building frontage occupied by business where sign will be located:feet.                                                                                                                                                                                                                                                                                                                                                                                                                                                                                                                                                                                                                                                                                                                                                                                                                                                                                                                                                                                                                                                                                                                                                                                                                                                                                                                                                                                                                                                                                                                                                                                                                                                                                                                                                                                                                                                                                                                                                                                                                                         |
| 9.     | Size of Sign: Width: 4 feet inches; Height: 1 feet inches                                                                                                                                                                                                                                                                                                                                                                                                                                                                                                                                                                                                                                                                                                                                                                                                                                                                                                                                                                                                                                                                                                                                                                                                                                                                                                                                                                                                                                                                                                                                                                                                                                                                                                                                                                                                                                                                                                                                                                                                                                                                      |
|        | TOTAL AREA OF SIGN IN SQUARE FEET:                                                                                                                                                                                                                                                                                                                                                                                                                                                                                                                                                                                                                                                                                                                                                                                                                                                                                                                                                                                                                                                                                                                                                                                                                                                                                                                                                                                                                                                                                                                                                                                                                                                                                                                                                                                                                                                                                                                                                                                                                                                                                             |
| 10.    | TOTAL AREA OF SIGN IN SQUARE FEET: Height of sign at its highest point above the surrounding grade:feet inches.                                                                                                                                                                                                                                                                                                                                                                                                                                                                                                                                                                                                                                                                                                                                                                                                                                                                                                                                                                                                                                                                                                                                                                                                                                                                                                                                                                                                                                                                                                                                                                                                                                                                                                                                                                                                                                                                                                                                                                                                                |
| 11.    | Size of Letters: 1) Height X" Width Y" Font:                                                                                                                                                                                                                                                                                                                                                                                                                                                                                                                                                                                                                                                                                                                                                                                                                                                                                                                                                                                                                                                                                                                                                                                                                                                                                                                                                                                                                                                                                                                                                                                                                                                                                                                                                                                                                                                                                                                                                                                                                                                                                   |
|        | 2) Height 6 " Width 4" Font:                                                                                                                                                                                                                                                                                                                                                                                                                                                                                                                                                                                                                                                                                                                                                                                                                                                                                                                                                                                                                                                                                                                                                                                                                                                                                                                                                                                                                                                                                                                                                                                                                                                                                                                                                                                                                                                                                                                                                                                                                                                                                                   |
|        | 3) Height Width Font:                                                                                                                                                                                                                                                                                                                                                                                                                                                                                                                                                                                                                                                                                                                                                                                                                                                                                                                                                                                                                                                                                                                                                                                                                                                                                                                                                                                                                                                                                                                                                                                                                                                                                                                                                                                                                                                                                                                                                                                                                                                                                                          |
| 12.    | 3) Height Width Font:  Colors: Letters: The Good SUBMIT COLOR SAMPLES  Background: Cuon SUBMIT COLOR SAMPLES                                                                                                                                                                                                                                                                                                                                                                                                                                                                                                                                                                                                                                                                                                                                                                                                                                                                                                                                                                                                                                                                                                                                                                                                                                                                                                                                                                                                                                                                                                                                                                                                                                                                                                                                                                                                                                                                                                                                                                                                                   |
| 13.    | Orientation of Sign to the Street: Parallel : Perpendicular : Angled :                                                                                                                                                                                                                                                                                                                                                                                                                                                                                                                                                                                                                                                                                                                                                                                                                                                                                                                                                                                                                                                                                                                                                                                                                                                                                                                                                                                                                                                                                                                                                                                                                                                                                                                                                                                                                                                                                                                                                                                                                                                         |
| 14.    | Distance sign is set back from street curb or edge of pavement (corner lots, provide distance from both                                                                                                                                                                                                                                                                                                                                                                                                                                                                                                                                                                                                                                                                                                                                                                                                                                                                                                                                                                                                                                                                                                                                                                                                                                                                                                                                                                                                                                                                                                                                                                                                                                                                                                                                                                                                                                                                                                                                                                                                                        |
| street | S). I amount in Place                                                                                                                                                                                                                                                                                                                                                                                                                                                                                                                                                                                                                                                                                                                                                                                                                                                                                                                                                                                                                                                                                                                                                                                                                                                                                                                                                                                                                                                                                                                                                                                                                                                                                                                                                                                                                                                                                                                                                                                                                                                                                                          |
|        | Feet Inches Name of Street                                                                                                                                                                                                                                                                                                                                                                                                                                                                                                                                                                                                                                                                                                                                                                                                                                                                                                                                                                                                                                                                                                                                                                                                                                                                                                                                                                                                                                                                                                                                                                                                                                                                                                                                                                                                                                                                                                                                                                                                                                                                                                     |
|        | s).  7 Feet Inches Name of Street: 7 Feet Inches Name of Street:                                                                                                                                                                                                                                                                                                                                                                                                                                                                                                                                                                                                                                                                                                                                                                                                                                                                                                                                                                                                                                                                                                                                                                                                                                                                                                                                                                                                                                                                                                                                                                                                                                                                                                                                                                                                                                                                                                                                                                                                                                                               |
| 15.    | Distance building is set back from street out or edge of payament (corner late, provide distance from both                                                                                                                                                                                                                                                                                                                                                                                                                                                                                                                                                                                                                                                                                                                                                                                                                                                                                                                                                                                                                                                                                                                                                                                                                                                                                                                                                                                                                                                                                                                                                                                                                                                                                                                                                                                                                                                                                                                                                                                                                     |
|        | streets).                                                                                                                                                                                                                                                                                                                                                                                                                                                                                                                                                                                                                                                                                                                                                                                                                                                                                                                                                                                                                                                                                                                                                                                                                                                                                                                                                                                                                                                                                                                                                                                                                                                                                                                                                                                                                                                                                                                                                                                                                                                                                                                      |
|        | Feet Inches Name of Street:                                                                                                                                                                                                                                                                                                                                                                                                                                                                                                                                                                                                                                                                                                                                                                                                                                                                                                                                                                                                                                                                                                                                                                                                                                                                                                                                                                                                                                                                                                                                                                                                                                                                                                                                                                                                                                                                                                                                                                                                                                                                                                    |
|        |                                                                                                                                                                                                                                                                                                                                                                                                                                                                                                                                                                                                                                                                                                                                                                                                                                                                                                                                                                                                                                                                                                                                                                                                                                                                                                                                                                                                                                                                                                                                                                                                                                                                                                                                                                                                                                                                                                                                                                                                                                                                                                                                |
| 16.    | streets).  Peet Inches Name of Street:  I Feet Inches Name of Street:  Sign Content (words, letters, logos): Na logo - Seryle allacted                                                                                                                                                                                                                                                                                                                                                                                                                                                                                                                                                                                                                                                                                                                                                                                                                                                                                                                                                                                                                                                                                                                                                                                                                                                                                                                                                                                                                                                                                                                                                                                                                                                                                                                                                                                                                                                                                                                                                                                         |
| 17.    |                                                                                                                                                                                                                                                                                                                                                                                                                                                                                                                                                                                                                                                                                                                                                                                                                                                                                                                                                                                                                                                                                                                                                                                                                                                                                                                                                                                                                                                                                                                                                                                                                                                                                                                                                                                                                                                                                                                                                                                                                                                                                                                                |
| 18.    | Sign Materials: Letters //2/4/4/                                                                                                                                                                                                                                                                                                                                                                                                                                                                                                                                                                                                                                                                                                                                                                                                                                                                                                                                                                                                                                                                                                                                                                                                                                                                                                                                                                                                                                                                                                                                                                                                                                                                                                                                                                                                                                                                                                                                                                                                                                                                                               |
|        | Mounting Structure (type and materials): of the structure (type and materials):                                                                                                                                                                                                                                                                                                                                                                                                                                                                                                                                                                                                                                                                                                                                                                                                                                                                                                                                                                                                                                                                                                                                                                                                                                                                                                                                                                                                                                                                                                                                                                                                                                                                                                                                                                                                                                                                                                                                                                                                                                                |
| 19.    | Size of logo: Horizontalfeetinches; Verticalfeetinches. W/r  Sign Materials: Letters//wyw; Sign Facewwy  Mounting Structure (type and materials):                                                                                                                                                                                                                                                                                                                                                                                                                                                                                                                                                                                                                                                                                                                                                                                                                                                                                                                                                                                                                                                                                                                                                                                                                                                                                                                                                                                                                                                                                                                                                                                                                                                                                                                                                                                                                                                                                                                                                                              |
| 20.    | Sign Landscaping, if applicable landscape plan shall be submitted                                                                                                                                                                                                                                                                                                                                                                                                                                                                                                                                                                                                                                                                                                                                                                                                                                                                                                                                                                                                                                                                                                                                                                                                                                                                                                                                                                                                                                                                                                                                                                                                                                                                                                                                                                                                                                                                                                                                                                                                                                                              |
| 21.    | Additional Comments: temporary barriers only no purmanent sign                                                                                                                                                                                                                                                                                                                                                                                                                                                                                                                                                                                                                                                                                                                                                                                                                                                                                                                                                                                                                                                                                                                                                                                                                                                                                                                                                                                                                                                                                                                                                                                                                                                                                                                                                                                                                                                                                                                                                                                                                                                                 |
|        | and the same of th |
|        | Pare 1 of 6                                                                                                                                                                                                                                                                                                                                                                                                                                                                                                                                                                                                                                                                                                                                                                                                                                                                                                                                                                                                                                                                                                                                                                                                                                                                                                                                                                                                                                                                                                                                                                                                                                                                                                                                                                                                                                                                                                                                                                                                                                                                                                                    |

| ****  | *******                                 | **************************                                                                                                                                           | ****************** |
|-------|-----------------------------------------|----------------------------------------------------------------------------------------------------------------------------------------------------------------------|--------------------|
| Nam   | e of Applicant (please                  | print) Germontown Festival                                                                                                                                           |                    |
| Addr  | ess: P.O. Box                           | 381741, Germatour TN 30                                                                                                                                              | P183               |
| Phon  | e No: Gol- 757- 92                      | 12 Email Address: atim lastice                                                                                                                                       | Va AOLERA          |
|       | icant Signature:                        | mello m + pected coorders                                                                                                                                            | In                 |
|       |                                         |                                                                                                                                                                      |                    |
| Nam   | e of Owner (please prin                 | nt) NA                                                                                                                                                               |                    |
|       | ess:                                    |                                                                                                                                                                      |                    |
| Phon  | e No:                                   | Email Address:                                                                                                                                                       |                    |
| Own   | er Signature:                           | Table 1 Page 043.                                                                                                                                                    |                    |
| OWA   | er organical er                         |                                                                                                                                                                      |                    |
| Nom   | e of Developer (please ;                | nelno NA                                                                                                                                                             |                    |
|       |                                         |                                                                                                                                                                      |                    |
| Phon  | ess:                                    | Empil Address                                                                                                                                                        | ··                 |
| Dono  | e No:<br>loper Signature:               | Email Address:                                                                                                                                                       |                    |
|       |                                         |                                                                                                                                                                      |                    |
| W     | e of Sign Erecting Com                  | NA                                                                                                                                                                   |                    |
| Name  | e of Sign Erecting Com                  | mpany 1.7                                                                                                                                                            |                    |
| Addr  | CSS:                                    | Email Address:                                                                                                                                                       |                    |
| Phone | e No:                                   | Email Address:                                                                                                                                                       |                    |
|       |                                         | UST BE SUBMITTED IN PERSON AND THE<br>A RECEIPT FROM STAFF                                                                                                           |                    |
|       | Germantown, a sig<br>Code Enforcement   | owing approval of your sign application frogn permit must be obtained from Shelby Cot for the installation of the approved sign(s) may be contacted at 901-222-8374. | unty Construction  |
|       | *************************************** |                                                                                                                                                                      |                    |
| FOR   | APPROVING AUTHO                         | DRITY ONLY                                                                                                                                                           |                    |
|       | APPROVED                                | COMMENTS:                                                                                                                                                            |                    |
|       |                                         |                                                                                                                                                                      |                    |
|       | DISAPPROVED                             |                                                                                                                                                                      |                    |
|       | Date                                    | Signature                                                                                                                                                            | Title              |