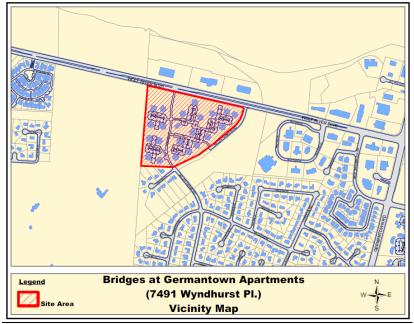

### 4. <u>CONSENT AGENDA</u>

- River Center Shopping Center 7730 Wolf River Blvd Approval of an Amended Sign Policy (Case No. 17-726). Cindy McBrayer w/McNeill Real Estate – Applicant/Agent
- b. The Bridges at Germantown Apartments 7491 Wyndhurst Place Approval of a Ground-Mounted Sign (Case No. 17-727). Glenn Taylor w/Chickasaw Signs – Applicant/Agent
- c. The Village at Germantown-Common Area Modification 7820 Walking Horse Circle Approval of a Revised Preliminary and Final Site Plan (Case No. 14-490). Brian Martinelli w/ANF Architects – Applicant/Agent
- d. Domino's Pizza 2086 S. Germantown Rd. Approval of a Sign Package (Case No. 17-721). Previously Known as Agenda Item No. 5 Phillip Pedigo w/20/20 Memphis, LLC – Applicant/Agent

b. <u>The Bridges at Germantown Apartments – 7491 Wyndhurst Place – Approval of a Ground-Mounted Sign (Case No. 17-727).</u>

BACKGROUND: On November 11, 1991, the Board of Mayor and Alderman approved Project Development Contract No. 945 for Phase I of the Grove Apartments. On February 28, 1994, the Board of Mayor and Alderman approved Project Development Contract No. 962 for Phase II of the Grove Apartments. In 1991, the Design Review Commission granted approval for the identification and miscellaneous signage associated with Phase I of the Grove Apartments. On January 31, 1995, the Design Review Commission granted approval for the identification and miscellaneous signage associated with Phase I of the Grove Apartments. On April 23, 2002, the DRC approved revised signage for the apartment complex, as it changed ownership to become Brook Chase Apartments. On November 21, 2012, the Economic and Community Development Department administratively approved a revised ground-mounted (The Bridges at Germantown Apartments) as the property management company changed.

<u>DRC SUBCOMMITTEE REPORT</u>: The DRC subcommittee met on June 15, 2017, and recommended this application be placed on consent agenda.

<u>PROPOSED MOTION</u>: To approve a revised ground-mounted sign for the Bridges at Germantown apartment complex, located at 7491 Wyndhurst Place, subject to the Commission's discussion, staff comments in the staff report, and the documents and plans submitted with the application.