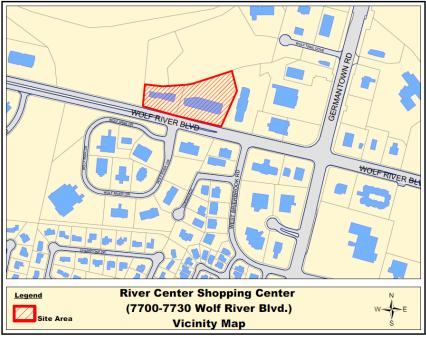

### 4. <u>CONSENT AGENDA</u>

- River Center Shopping Center 7730 Wolf River Blvd Approval of an Amended Sign Policy (Case No. 17-726). Cindy McBrayer w/McNeill Real Estate – Applicant/Agent
- b. The Bridges at Germantown Apartments 7491 Wyndhurst Place Approval of a Ground-Mounted Sign (Case No. 17-727). Glenn Taylor w/Chickasaw Signs – Applicant/Agent
- c. The Village at Germantown-Common Area Modification 7820 Walking Horse Circle Approval of a Revised Preliminary and Final Site Plan (Case No. 14-490). Brian Martinelli w/ANF Architects – Applicant/Agent
- d. Domino's Pizza 2086 S. Germantown Rd. Approval of a Sign Package (Case No. 17-721). Previously Known as Agenda Item No. 5 Phillip Pedigo w/20/20 Memphis, LLC – Applicant/Agent

## STAFF'S COMMENTS / DISCUSSIONS REGARDING THE CONSENT AGENDA ITEMS

a. <u>River Center Shopping Center – 7730 Wolf River Blvd – Approval of an Amended Sign</u> <u>Policy (Case No. 17-726).</u>

**BACKGROUND:** The Board of Mayor and Alderman approved the rezoning of this site (Lots 1 and 2) from "R-T" to "O" and "C-1" on Third and Final Reading on November 27, 1995. The Development Contract for River Center Subdivision (No. 400) was approved at the March 24, 1997, meeting of the Board of Mayor and Alderman. River Center was approved as Project Development Contract No. 1014 by the Board of Mayor and Aldermen on December 8, 1997. On November 24, 1998, the Design Review Commission (DRC) approved a sign policy for the shopping center. On November 28, 2006, the DRC approved an amended sign policy.

<u>DRC SUBCOMMITTEE REPORT</u>: The DRC subcommittee met on June 15, 2017, and recommended this application be placed on the consent agenda.

<u>PROPOSED MOTION:</u> To approve an amended sign policy for River Center Shopping Center at 7700-7730 Wolf River Blvd., subject to the Commission's discussion, staff comments in the staff report, and the documents and plans submitted with the application.