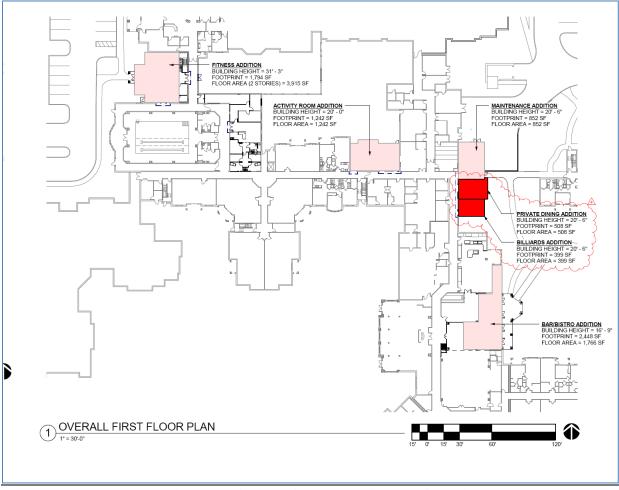

<u>DISCUSSION:</u> The current request seeks to revise the preliminary and final site plan a fourth time to allow modification to accommodate relocation of two existing common areas that will again change the approved building footprint for this project. The two common areas to be relocated to newly added building space are the facility's private dining room and billiards room. Detailed information about each common area is as follows:

|                             |                |             |                            | AREA           |
|-----------------------------|----------------|-------------|----------------------------|----------------|
|                             |                |             | Total Project<br>Expansion |                |
|                             | Private Dining | Billiards   | •                          |                |
|                             | Room           | Room        |                            |                |
| Development Size            |                |             | 0.17 ac.                   | 27.49 ac.      |
| BUILDING SIZES              |                |             |                            |                |
| Existing                    | 378 sq. ft.    | 225 sq. ft. |                            | 216,407 sq. ft |
| Relocated Addition          | 508 sq. ft.    | 399 sq. ft. | 907 sq. ft.                | 217,314 sq. ft |
| BUILDING HEIGHT (above      | 31.3'          | 20'         | N/A                        | 35'            |
| grade)                      |                |             |                            |                |
| NUMBER OF PARKING<br>SPACES | No Change      | No Change   | No Change                  | No Change      |
|                             |                |             |                            |                |

OVERALL DEVELOPMENT

The following checklist describes the characteristics of each part of the project.

### DESIGN REVIEW COMMISSION CHECKLIST:

- 1. *Site Layout*: Two common areas relocated within the existing buildings that include an additional 907 square foot expansion area as shown on the site plan.
- 2. *Building Elevations*: All materials will match the existing building in color and texture. Brick veneer, stucco, aluminum and vinyl windows with EIFS trim and brick arch top rick soldier sill, asphalt shingles roof with white aluminum gutters/trim, glass or painted metal doors with transom and sidelite, EIFS belt cornice with brick soldier course, GFRC column covers with brick base and rowlock cap or cast stone cap, stucco porch wall with arched EIFS trim, wood screen walls, and aluminum downspouts. (Photographs of these materials on the existing building are included within this application.)
- 3. Street Improvements and Curb Cuts: No change from previous plan.
- 4. *Parking Lots*: No change from previous plan. Proposed expansion does not generate requirement for additional parking.
- 5. *Exterior Lighting*: Lighting is the same as used on existing building.
- 6. Garbage Collection Area: No change from previous plan, using existing dumpsters.
- 7. Vents: No change from previous plan.
- 8. *Gas, Electric and Water*: No change from previous plan.
- 9. *Mechanical Units:* No change from previous plan, using existing units.
- 10. Emergency Generators: No change from previous plan.
- 11. Landscaping: No change from previous plan.
- 12. Mailboxes: No change from previous plan, using existing facility at main office.

**REVISED SITE PLAN** 

An enlarged detailed plan is attached this report for review.

### Village at Germantown Common Area Expansion Addition Sizes

### **<u>Red Text below indicates proposed modifications</u>**

### Maintenance Addition

This addition gives the Village's maintenance department a second area to perform their work nearby their existing space. Their existing space is 484 SF, with the new addition adding another 852 SF, for a new total area of 1,336 SF. This addition also relocates the Village's Private Dining and Billiards

Room to this location so that the existing Private Dining may become additional space for the Auditorium and the Billiards Room may be used for storage. The current Private Dining Room is 378 SF, and the new Private Dining Room will be 436 SF. The current Billiards Room is 225 SF, and the new Billiards Room will be 362 SF. The total area of the Maintenance, Private Dining, and Billiard addition will be 1,759 SF.

### Bar/Bistro Expansion

This expansion will enlarge the existing Bar and Bistro, as well as expanding the Auditorium by taking over the area currently occupied by Private Dining. This area is currently 3,198 SF, and will be expanded by an additional 1,766 SF, for a new total area of 4,964 SF. This work will also relocate and expand the size of an exterior covered patio by 382 SF from its current 300 SF, for a new total area of 682SF.