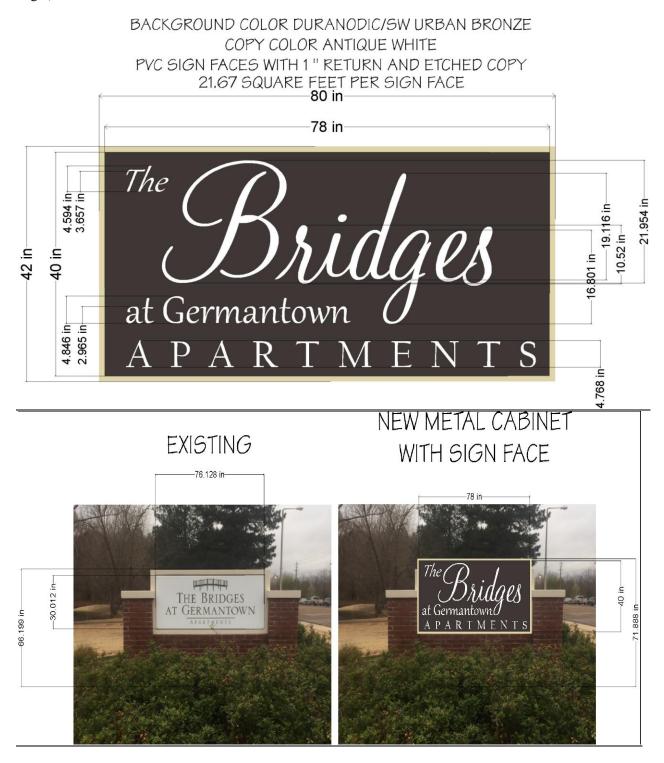

b. <u>The Bridges at Germantown Apartments – 7491 Wyndhurst Place – Approval of a Ground-Mounted Sign (Case No. 17-727).</u>

BACKGROUND: On November 11, 1991, the Board of Mayor and Alderman approved Project Development Contract No. 945 for Phase I of the Grove Apartments. On February 28, 1994, the Board of Mayor and Alderman approved Project Development Contract No. 962 for Phase II of the Grove Apartments. In 1991, the Design Review Commission granted approval for the identification and miscellaneous signage associated with Phase I of the Grove Apartments. On January 31, 1995, the Design Review Commission granted approval for the identification and miscellaneous signage associated with Phase I of the Grove Apartments. On April 23, 2002, the DRC approved revised signage for the apartment complex, as it changed ownership to become Brook Chase Apartments. On November 21, 2012, the Economic and Community Development Department administratively approved a revised ground-mounted (The Bridges at Germantown Apartments) as the property management company changed.

1 . W 10D' D1 1

| Location & Height:  | New sign to be mounted on existing base, perpendicular to Wolf River Blvd., |
|---------------------|-----------------------------------------------------------------------------|
|                     | 6' high from grade.                                                         |
| Total Sign Area:    | 21.67 sq. ft. per face (78" x 40")                                          |
| Content/Logo:       | The Bridges<br>at Germantown<br>A P A R T M E N T S                         |
| Colors & Materials: | Color: Letters = Antique White                                              |
|                     | Background = Urban Bronze                                                   |
|                     | Materials: PVC sign face with 1" return and etched copy                     |

SIGN: Tenant Identification (Ground-Mounted)

| Font:        | Script and Times Roman                                                |
|--------------|-----------------------------------------------------------------------|
| Letter Size: | 4" to 22" high                                                        |
| Mounting     | Aluminum cabinet on existing brick base                               |
| Structure:   |                                                                       |
| Lighting:    | No new lighting proposed. (Existing exterior illumination to remain.) |

### STAFF COMMENTS:

- 1. Currently, there is an existing ground-mounted sign with 16 s.f per face, approved by the Economic and Community Development Division on 11-21-2012. Per Section 14-33(c)1, the total allowable sign area for permanent ground-mounted identification signs in multi-family districts is 25 sq.ft. per face. The proposed sign would be 21.67 s.f. per face and placed in the exact location of the previous sign on the existing base. Thus, the proposed sign conforms with the City Sign Ordinance.
- 2. The new cabinet/mounting structure would be fabricated in which to place the new sign faces.
- 3. If approved, the applicant must obtain a permit from the Memphis /Shelby County Office of Code Enforcement prior to installing the sign.