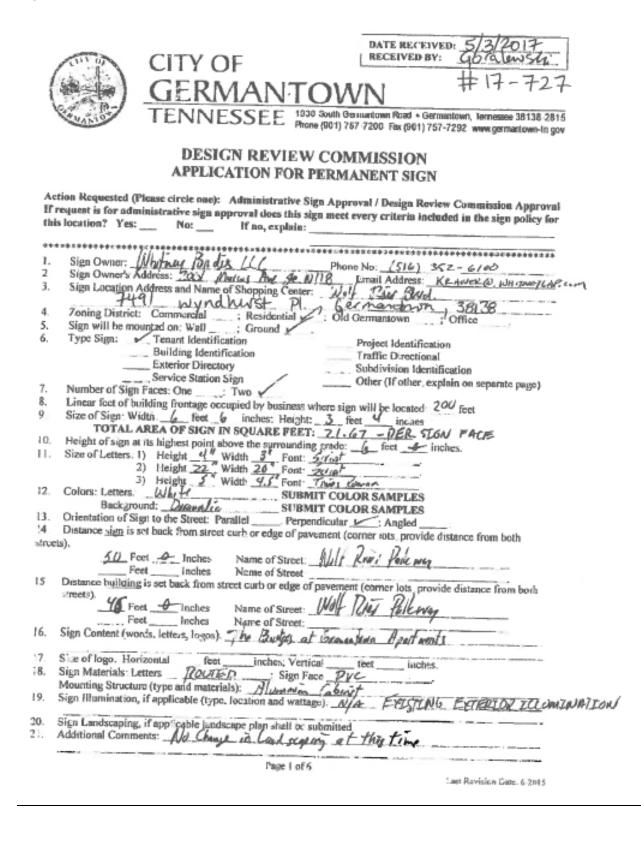

b. <u>The Bridges at Germantown Apartments – 7491 Wyndhurst Place – Approval of a Ground-Mounted Sign (Case No. 17-727).</u>

BACKGROUND: On November 11, 1991, the Board of Mayor and Alderman approved Project Development Contract No. 945 for Phase I of the Grove Apartments. On February 28, 1994, the Board of Mayor and Alderman approved Project Development Contract No. 962 for Phase II of the Grove Apartments. In 1991, the Design Review Commission granted approval for the identification and miscellaneous signage associated with Phase I of the Grove Apartments. On January 31, 1995, the Design Review Commission granted approval for the identification and miscellaneous signage associated with Phase I of the Grove Apartments. On April 23, 2002, the DRC approved revised signage for the apartment complex, as it changed ownership to become Brook Chase Apartments. On November 21, 2012, the Economic and Community Development Department administratively approved a revised ground-mounted (The Bridges at Germantown Apartments) as the property management company changed.

<u>DISCUSSION</u>: The applicant is requesting approval of a revised ground-mounted sign for an existing apartment complex in the "R-T" Residential Townhouse zoning district. The specifics of the request are as follows: