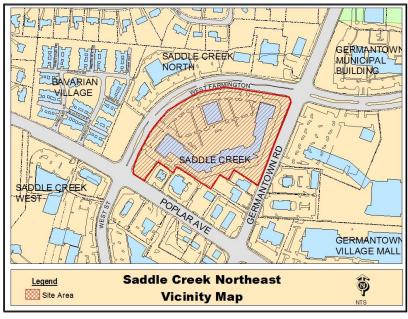

d. Forest Hill Grill – 9102 Poplar Pike – Request Approval of a Ground-Mounted Sign (Case No. 17-733).

Forest Hill Partners – Applicant/Agent

e. Joseph A. Banks – 7509 Poplar Ave (Saddle Creek South) Request Approval of a Storefront Modification (Case No. 17-728).

Jason Kirby w/Team K5 Construction & Development – Applicant/Agent

f. Vera Bradley – 7615 Farmington Blvd., Ste 31(Saddle Creek Northeast) – Request Approval of a Ground-Mounted Sign in Old Germantown (Case No. 17-736).