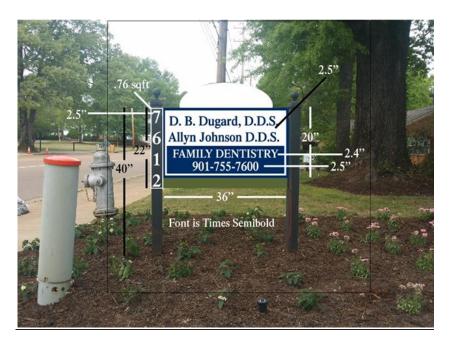

Forest Hill Partners – Applicant/Agent

- g. Dugard Family Dentistry 7612 Poplar Pike Request Approval of a Ground-Mounted Sign in Old Germantown (Case No. 17-735). Previously Known as Agenda Item No. 5
   Chuck Wright w/Wright's Rapid Sign Installation Applicant/Agent
- h. Lululemon 2031 West St. Ste 111 (Saddle Creek south) Request Approval of a Sign Package (Case No. 17-706). Previously Known as Agenda Item No. 6
  Sean Orians w/Balton Signs Applicant/Agent
- Joseph A. Banks 7509 Poplar Ave. (Saddle Creek South) Request Approval of a Sign Package (Case No. 17-728). Previously Known as Agenda Item No. 7
   Jason Kirby w/Team K5 Construction & Development Coordination LLC – Applicant/Agent
- j. Germantown Village Square Center 7720 Poplar Ave. request Approval of a Building Façade Modification (Case No. 15-502). Previously Known as Agenda Item No. 8 Mark Kozevski w/MJM Architects – Applicant/Agent