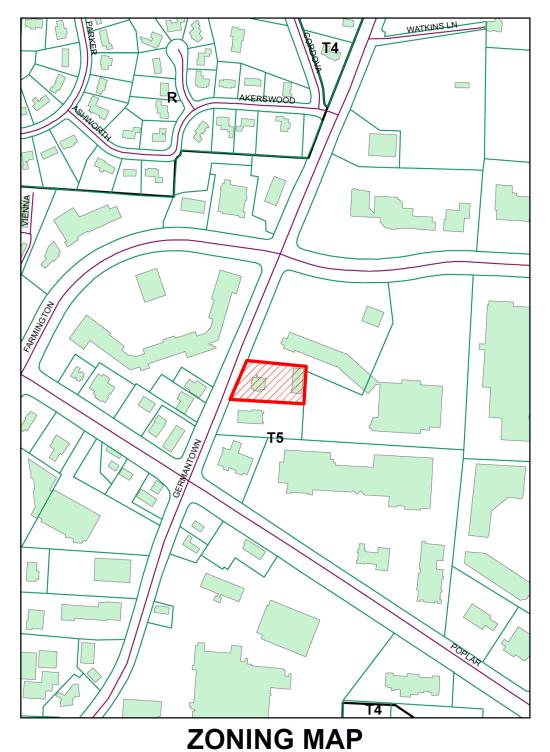

## **STAFF COMMENTS:**

- 1. Although the existing commercial use is located within the "T-5" Urban Center District, it was developed using the pre-existing "SC-1" Shopping Center zoning district. Signage for this business is regulated by the SC-1 sign regulations of the Zoning Ordinance. DRC approval is required for all permanent signs for businesses not located in a shopping center with an approved sign policy that allows administrative approval by staff.
- 2. The building currently has 28 sq. ft. of signage on the building wall (to be removed) based on the sign permit that was issued by Shelby County Code Enforcement, which is within the maximum allowable per the Sign Ordinance in 2006.
- 3. The existing restaurant building has 50 feet of frontage on S. Germantown Road (based on the lineal footage of the building wall where the public entrance is located), resulting in a maximum allowable sign area of 50 square feet (1 sq. ft. of sign area per foot of linear wall façade) per the current Sign Ordinance. The total of the current requested sign area has been revised to 29.67 sq. ft., which is still within the total allowable sign area for this project.
- 4. The height of the proposed letters for this sign exceeds the maximum allowed for this size building per the Sign Ordinance. Section 14-34(c)(1)a, states "The maximum letter height for tenant space that is between 2,501 and 5,000 square feet is 30 inches". The application indicates that the space is 2,641 square feet. The height of the individual letters have been reduced to 28" since the July 13<sup>th</sup> DRC Sub-Committee meeting and are now in compliance.
- 5. The submitted documents reflect the inclusion of new canopies on this building, which were approved by the DRC in May 2017, as part of the previous building modification application.
- 6. As part of this new sign approval, the property owner shall remove the Arby's logo sign in the peak window, which was not approved.