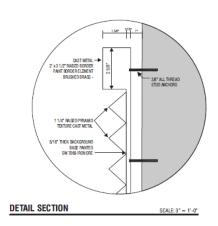

SIGN: Ground-Mounted Project Identification

| Location & Height:  | One double faced perpendicular sign to be mounted 30 feet from the back of the pavement on Millers Farm Road; 6 feet tall from the surrounding grade. |
|---------------------|-------------------------------------------------------------------------------------------------------------------------------------------------------|
| Total Sign Area:    | 18 sq. ft.                                                                                                                                            |
| Content:            | Riverdale<br>School                                                                                                                                   |
| Colors & Materials: | Color: Letters = 42202SP Natural White (Matte Finish) Background = Matthews MP55697 Bluest Blue                                                       |
|                     | Frame = Matthews MP33172  Materials: Letters = Paint Face = .080 Aluminum                                                                             |
| Font:               | Frutiger                                                                                                                                              |
| Letter Size:        | Varies 7.5" to 10" in height                                                                                                                          |

| Mounting Structure: | Brick Base                                                  |
|---------------------|-------------------------------------------------------------|
| Lighting:           | LED small flood 46W SLF series 4520 Lumens Color Temp 4000K |