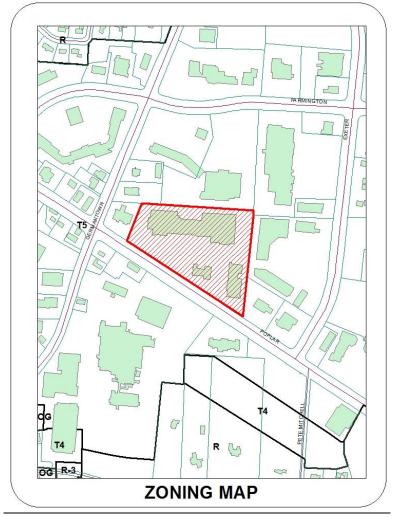

the storefront of the subject tenant frontage. The current request is only for the modification of the building wall to create two separate storefront entrances for new tenants. The submitted rendering has been revised to reflect only the new storefronts as discussed at the subcommittee meeting.





<u>DRC SUBCOMMITTEE REPORT</u>: The DRC subcommittee met on July 13, 2017, and recommended placing this application on the consent agenda subject to the plans being modified as discussed at the subcommittee meeting.

<u>PROPOSED MOTION:</u> To approve a Building Façade Modification for Germantown Village Square Shopping Center, located at 7720 Poplar Avenue, subject to the Commission's discussion, staff comments in the staff report, and the documents and plans submitted with the application.



7/21/2017

City of Germantown Mail - Germantown - Village Square



Pounder, Sheila <spounder@germantown-tn.gov>

### Germantown - Village Square

1 message

Mark Kozevski <m.kozevski@mjmarch.com>

Fri, Jul 14, 2017 at 2:35 PM

To: "SPounder@Germantown-TN.gov" <SPounder@germantown-tn.gov>
Cc: Doug Cantrell <d.cantrell@mjmarch.com>, Steve Maher <s.maher@mjmarch.com>

Sheila,

We would like to request a change in the application to only include the building modification for the incoming tenant. We would like to remove the access stair and awning from this application.

Thanks,

-Mark K.

mjm architects | mark kozevski | project coordinator | www.mjmarch.com 712 4<sup>th</sup> Ave S : nashville, tn 37210 : 615 244 8170 : fax 615 244 8141

Disclaimer: http://www.mjmarch.com/disclaimer/discla