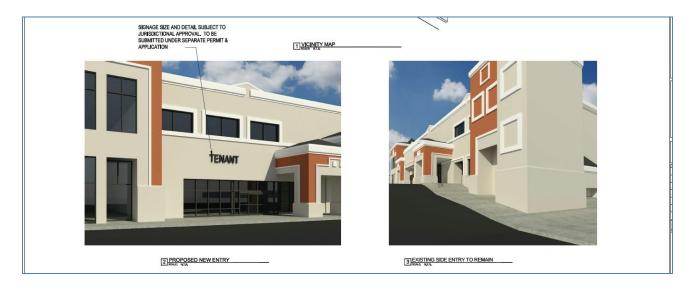

d. Forest Hill Grill – 9102 Poplar Pike – Request Approval of a Ground-Mounted Sign (Case No. 17-733).

Forest Hill Partners – Applicant/Agent

e. Joseph A. Banks – 7509 Poplar Ave (Saddle Creek South) Request Approval of a Storefront Modification (Case No. 17-728).