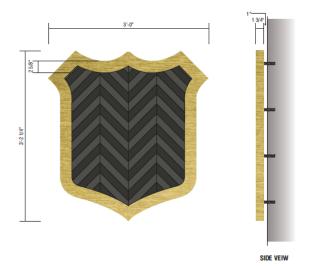

SIGN: Ground-Mounted Project Identification

| Location & Height:  | One double faced perpendicular sign to be mounted 30 feet from the back of the pavement on Millers Farm Road; 6 feet tall from the surrounding grade. |
|---------------------|-------------------------------------------------------------------------------------------------------------------------------------------------------|
| Total Sign Area:    | 18 sq. ft.                                                                                                                                            |
| Content:            | Riverdale<br>School                                                                                                                                   |
| Colors & Materials: | Color: Letters = 42202SP Natural White (Matte Finish) Background = Matthews MP55697 Bluest Blue                                                       |
|                     | Frame = Matthews MP33172  Materials: Letters = Paint Face = .080 Aluminum                                                                             |
| Font:               | Frutiger                                                                                                                                              |
| Letter Size:        | Varies 7.5" to 10" in height                                                                                                                          |

| Mounting Structure: | Brick Base                                                  |
|---------------------|-------------------------------------------------------------|
| Lighting:           | LED small flood 46W SLF series 4520 Lumens Color Temp 4000K |