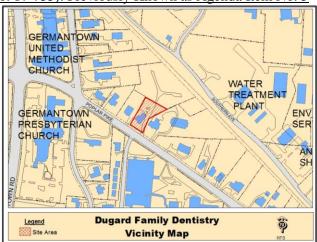

Forest Hill Partners – Applicant/Agent

- g. Dugard Family Dentistry 7612 Poplar Pike Request Approval of a Ground-Mounted Sign in Old Germantown (Case No. 17-735). Previously Known as Agenda Item No. 5
   Chuck Wright w/Wright's Rapid Sign Installation Applicant/Agent
- h. Lululemon 2031 West St. Ste 111 (Saddle Creek south) Request Approval of a Sign Package (Case No. 17-706). Previously Known as Agenda Item No. 6
  Sean Orians w/Balton Signs Applicant/Agent
- Joseph A. Banks 7509 Poplar Ave. (Saddle Creek South) Request Approval of a Sign Package (Case No. 17-728). Previously Known as Agenda Item No. 7
   Jason Kirby w/Team K5 Construction & Development Coordination LLC – Applicant/Agent
- j. Germantown Village Square Center 7720 Poplar Ave. request Approval of a Building Façade Modification (Case No. 15-502). Previously Known as Agenda Item No. 8 Mark Kozevski w/MJM Architects – Applicant/Agent