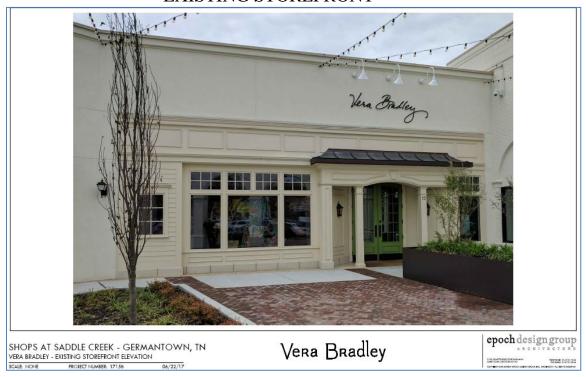

Jason Kirby w/Team K5 Construction & Development – Applicant/Agent

f. Vera Bradley – 7615 Farmington Blvd., Ste 31(Saddle Creek Northeast) – Request Approval of a Ground-Mounted Sign in Old Germantown (Case No. 17-736).