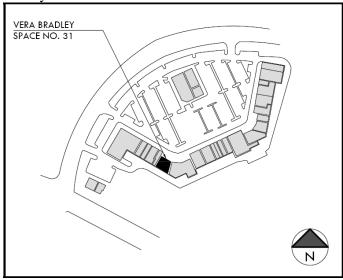

Jason Kirby w/Team K5 Construction & Development – Applicant/Agent

f. Vera Bradley – 7615 Farmington Blvd., Ste 31(Saddle Creek Northeast) – Request Approval of a Ground-Mounted Sign in Old Germantown (Case No. 17-736).