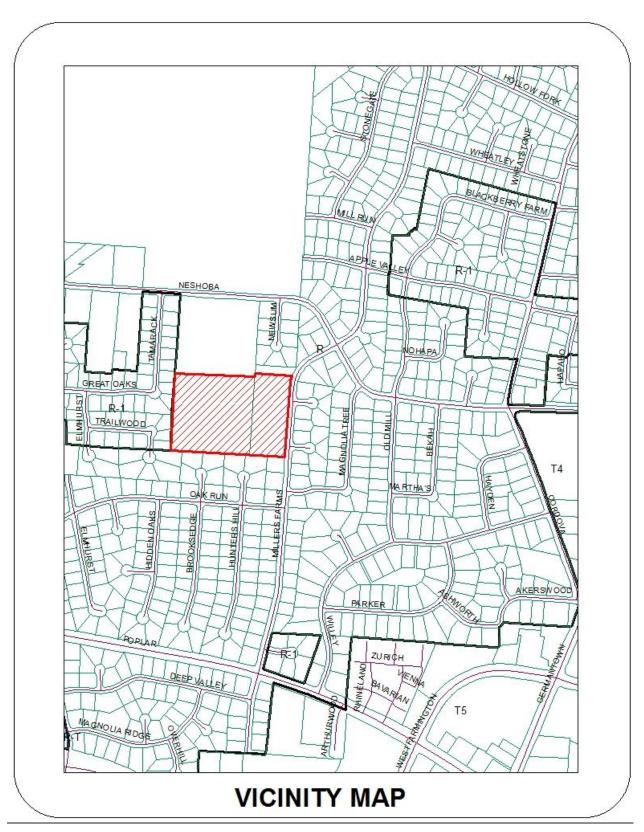

FARMEX RAIL, LLC

c. <u>Riverdale Elementary School – 1745 Miller Farms Rd – Request Approval of a Ground-Mounted Sign (Case No. 15-551).</u>

BACKGROUND: Riverdale Elementary School was constructed by the Shelby County Board of Education in 1969. It was transferred to the Germantown Municipal School District when that entity was created. The Board of Zoning Appeals approved on November 10, 2015, a use on appeal for the addition. The Planning Commission, on December 8, 2015, and Design Review Commission, on December 15, 2015, approved a preliminary and final site plan for the expansion of the school that consists of a 60,751 sq. ft. building addition and 135 parking spaces. On May 3, 2016, The Planning Commission approved a revised preliminary and final site plan for the addition of 107 Permanent Parking Spaces and on May 10, 2016, the Board of Zoning Appeals approved a Use of Appeal to allow the public school parking lot addition. The revised site plan for the additional parking spaces was approved by the Design Review Commission on May 24, 20016.

<u>DISSCUSSION:</u> The applicant is requesting approval of a ground-mounted project identification sign for the school fronting on Millers Farms Road, south of Neshoba Road. The specifics of the request are as follows: