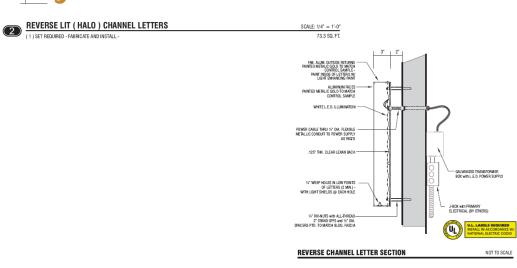

d. Forest Hill Grill – 9102 Poplar Pike – Request Approval of a Ground-Mounted Sign (Case No. 17-733).

Forest Hill Partners – Applicant/Agent

e. Joseph A. Banks – 7509 Poplar Ave (Saddle Creek South) Request Approval of a Storefront Modification (Case No. 17-728).

Jason Kirby w/Team K5 Construction & Development – Applicant/Agent

f. Vera Bradley – 7615 Farmington Blvd., Ste 31(Saddle Creek Northeast) – Request Approval of a Ground-Mounted Sign in Old Germantown (Case No. 17-736).

Forest Hill Partners – Applicant/Agent

- g. Dugard Family Dentistry 7612 Poplar Pike Request Approval of a Ground-Mounted Sign in Old Germantown (Case No. 17-735). Previously Known as Agenda Item No. 5
   Chuck Wright w/Wright's Rapid Sign Installation Applicant/Agent
- h. Lululemon 2031 West St. Ste 111 (Saddle Creek south) Request Approval of a Sign Package (Case No. 17-706). Previously Known as Agenda Item No. 6
  Sean Orians w/Balton Signs Applicant/Agent
- Joseph A. Banks 7509 Poplar Ave. (Saddle Creek South) Request Approval of a Sign Package (Case No. 17-728). Previously Known as Agenda Item No. 7
   Jason Kirby w/Team K5 Construction & Development Coordination LLC – Applicant/Agent
- j. Germantown Village Square Center 7720 Poplar Ave. request Approval of a Building Façade Modification (Case No. 15-502). Previously Known as Agenda Item No. 8 Mark Kozevski w/MJM Architects – Applicant/Agent