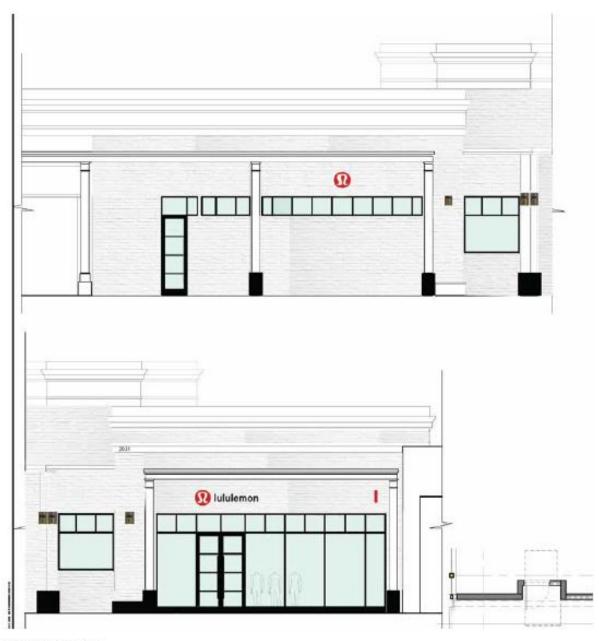

Forest Hill Partners – Applicant/Agent

- g. Dugard Family Dentistry 7612 Poplar Pike Request Approval of a Ground-Mounted Sign in Old Germantown (Case No. 17-735). Previously Known as Agenda Item No. 5
   Chuck Wright w/Wright's Rapid Sign Installation Applicant/Agent
- h. Lululemon 2031 West St. Ste 111 (Saddle Creek south) Request Approval of a Sign Package (Case No. 17-706). Previously Known as Agenda Item No. 6
  Sean Orians w/Balton Signs Applicant/Agent
- Joseph A. Banks 7509 Poplar Ave. (Saddle Creek South) Request Approval of a Sign Package (Case No. 17-728). Previously Known as Agenda Item No. 7
   Jason Kirby w/Team K5 Construction & Development Coordination LLC – Applicant/Agent
- j. Germantown Village Square Center 7720 Poplar Ave. request Approval of a Building Façade Modification (Case No. 15-502). Previously Known as Agenda Item No. 8 Mark Kozevski w/MJM Architects – Applicant/Agent