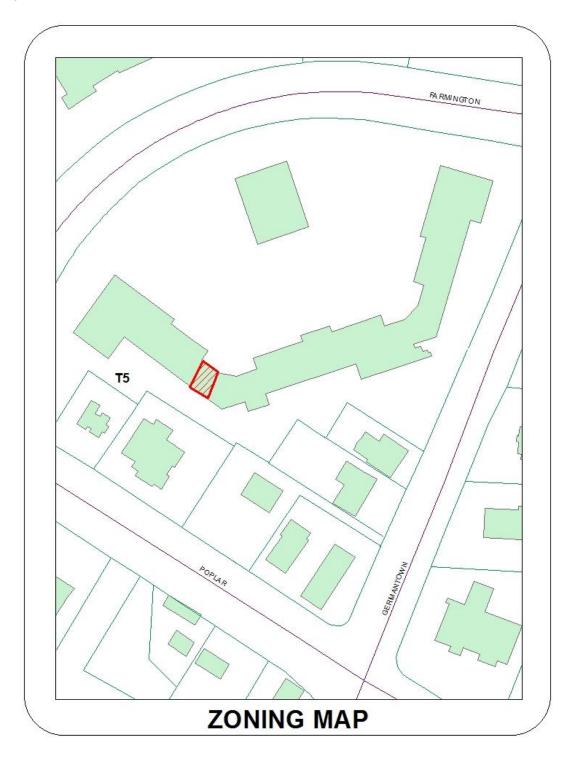

applicant must file a separate application for signage approval for this project.
- 3. If approved, the applicant shall obtain a building permit from Shelby County Construction Code Enforcement Office prior to commencing work.

REVISIONS: The applicant provided detail information and a cut-sheet of the new wall scone lighting fixtures for review at the DRC subcommittee meeting, in response to staff's comment.



<u>DRC SUBCOMMITTEE REPORT</u>: The DRC subcommittee met on July 13, 2017, and recommended placing this application on the consent agenda.

<u>PROPOSED MOTION:</u> To approve storefront modifications for Vera Bradley, Saddle Creek NE Shopping Center, 7615 Farmington Blvd., Ste. 31, subject to the Board's discussion, staff comments and the documents submitted with the application.



### **EXISTING STOREFRONT**



### PROPOSED STOREFRONT



| OTT OF | CITY OF   | DATE RECEIVED: RECEIVED BY:                                                                                                    |
|--------|-----------|--------------------------------------------------------------------------------------------------------------------------------|
|        | GERMAN'   | TOWN                                                                                                                           |
|        | TENNESSEE | 1930 South Germantown Road • Germantown, Tennessee 38138-2815<br>Phone (901) 757-7200 Fax (901) 757-7292 www.germantown-tn.gov |

# DESIGN REVIEW COMMISSION PROJECT REVIEW APPLICATION

| Specific Approval requested:                                           |