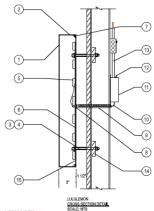

Owner:

Address:

Developer:

Address:

Page 3 of 6

\*See language in parenthesis above.

Last Revision Date: 6/2015

| ÷  | Materials                                              |
|----|--------------------------------------------------------|
| 1  | .090 Aluminum Backer Panel                             |
| 2  | .090 Aluminum Returns and Faces                        |
| 3  | White L.E.D. strips mounted to back of Channel Letters |
| 4  | 1/4" Weep Holes                                        |
| 5  | Transformer Mounting Box                               |
| 6  | Toggle Switch mounted at end of box                    |
| 7  | 120 Volt Power Supply                                  |
| 8  | Mounting Hardware (Depends on Building)                |
| 9  | 1/2" Flex Conduit                                      |
| 10 | Primary Electrical Leads (Power supplied by others)    |