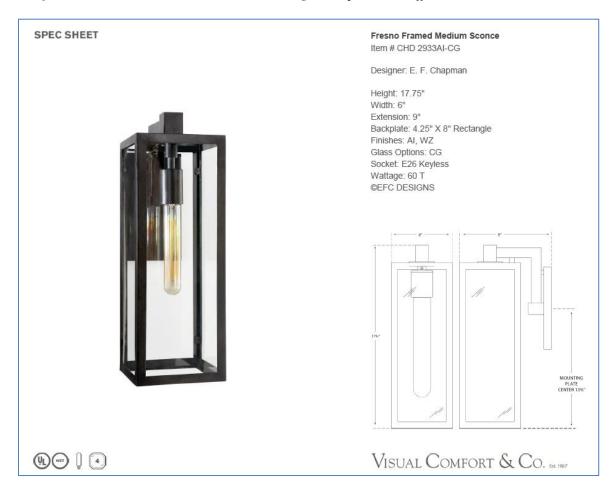

before photo and an after rendering of the storefront for your review.



**LOCATION MAP** 

### **STAFF COMMENTS:**

- 1. The applicant has provided a material and color board sample for this project that will be presented at the DRC subcommittee and regular meetings.
- 2. Although different/new signage is shown on the proposed elevation, it has not been approved at this time. The applicant must file a separate application for signage approval for this project.
- 3. If approved, the applicant shall obtain a building permit from Shelby County Construction Code Enforcement Office prior to commencing work.

REVISIONS: The applicant provided detail information and a cut-sheet of the new wall scone lighting fixtures for review at the DRC subcommittee meeting, in response to staff's comment.



<u>DRC SUBCOMMITTEE REPORT</u>: The DRC subcommittee met on July 13, 2017, and recommended placing this application on the consent agenda.

<u>PROPOSED MOTION:</u> To approve storefront modifications for Vera Bradley, Saddle Creek NE Shopping Center, 7615 Farmington Blvd., Ste. 31, subject to the Board's discussion, staff comments and the documents submitted with the application.



### **EXISTING STOREFRONT**



### PROPOSED STOREFRONT



| OTT OF | CITY OF   | DATE RECEIVED: RECEIVED BY:                                                                                                    |
|--------|-----------|--------------------------------------------------------------------------------------------------------------------------------|
|        | GERMAN'   | TOWN