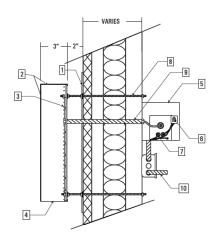

Owner:

Address:

Developer:

Address:

Page 3 of 6

\*See language in parenthesis above.

Last Revision Date: 6/2015

| ÷  | Materials                                              |
|----|--------------------------------------------------------|
| 1  | .090 Aluminum Backer Panel                             |
| 2  | .090 Aluminum Returns and Faces                        |
| 3  | White L.E.D. strips mounted to back of Channel Letters |
| 4  | 1/4" Weep Holes                                        |
| 5  | Transformer Mounting Box                               |
| 6  | Toggle Switch mounted at end of box                    |
| 7  | 120 Volt Power Supply                                  |
| 8  | Mounting Hardware (Depends on Building)                |
| 9  | 1/2" Flex Conduit                                      |
| 10 | Primary Electrical Leads (Power supplied by others)    |