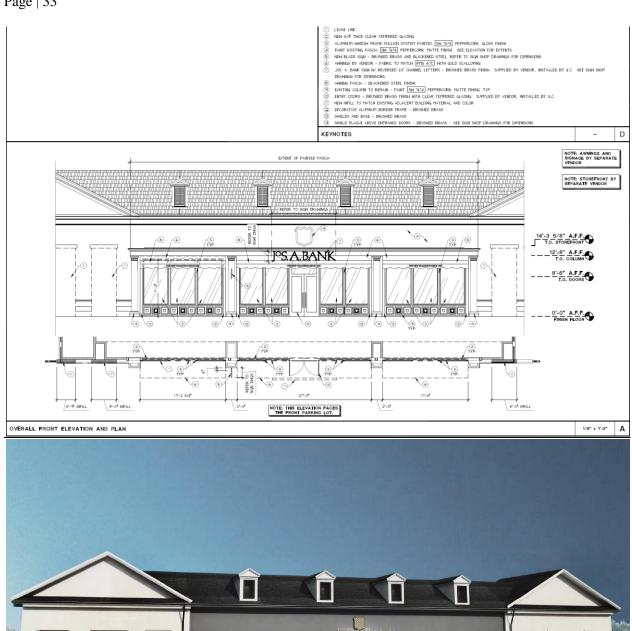

d. Forest Hill Grill – 9102 Poplar Pike – Request Approval of a Ground-Mounted Sign (Case No. 17-733).

Forest Hill Partners – Applicant/Agent

e. Joseph A. Banks – 7509 Poplar Ave (Saddle Creek South) Request Approval of a Storefront Modification (Case No. 17-728).

Jason Kirby w/Team K5 Construction & Development – Applicant/Agent

f. Vera Bradley – 7615 Farmington Blvd., Ste 31(Saddle Creek Northeast) – Request Approval of a Ground-Mounted Sign in Old Germantown (Case No. 17-736).