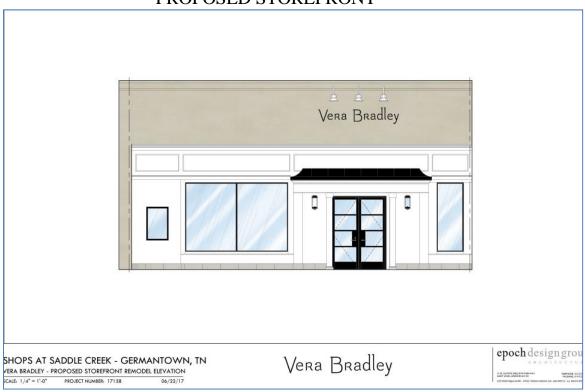

Jason Kirby w/Team K5 Construction & Development – Applicant/Agent

f. Vera Bradley – 7615 Farmington Blvd., Ste 31(Saddle Creek Northeast) – Request Approval of a Ground-Mounted Sign in Old Germantown (Case No. 17-736).