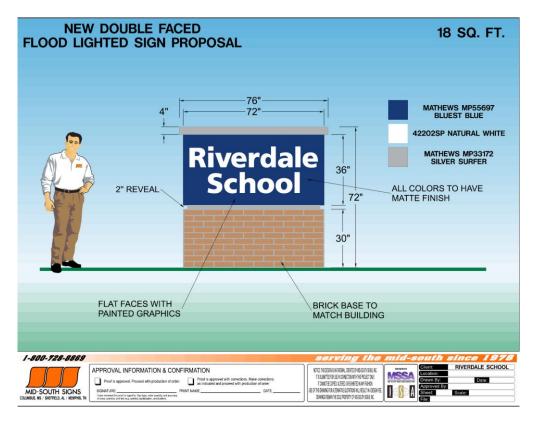

<u>DISSCUSSION:</u> The applicant is requesting approval of a ground-mounted project identification sign for the school fronting on Millers Farms Road, south of Neshoba Road. The specifics of the request are as follows:

SIGN: Ground-Mounted Project Identification

| Location & Height:  | One double faced perpendicular sign to be mounted 30 feet from the back of the pavement on Millers Farm Road; 6 feet tall from the surrounding grade. |
|---------------------|-------------------------------------------------------------------------------------------------------------------------------------------------------|
| Total Sign Area:    | 18 sq. ft.                                                                                                                                            |
| Content:            | Riverdale<br>School                                                                                                                                   |
| Colors & Materials: | Color: Letters = 42202SP Natural White (Matte Finish) Background = Matthews MP55697 Bluest Blue                                                       |
|                     | Frame = Matthews MP33172  Materials: Letters = Paint Face = .080 Aluminum                                                                             |
| Font:               | Frutiger                                                                                                                                              |
| Letter Size:        | Varies 7.5" to 10" in height                                                                                                                          |

| Mounting Structure: | Brick Base                                                  |
|---------------------|-------------------------------------------------------------|
| Lighting:           | LED small flood 46W SLF series 4520 Lumens Color Temp 4000K |

#### STAFF COMMENTS:

- 1. DRC approval is required for all permanent signs for businesses not located in a shopping center with an approved sign policy that allows administrative approval by staff.
- 2. The existing institutional use is located within the "R" Residential District and is govern by Section 14-33(b)(1) of the Germantown Sign Ordinance, which states in part that, "Church, public or semipublic building and public park identification signs shall be ground-mounted identification signs," within and "R" Residential District. Section 14-33 permits a maximum "sign area of one face, not to exceed 25 sq. ft. or regardless of the number of faces, not to exceed 50 sq. ft".
- 3. The requested ground-mounted sign area is 18 sq. ft., which conforms to the sign regulations.
- 4. If approved, the applicant must obtain a permit from the Memphis/Shelby County Office of Code Enforcement prior to installing the signs.

REVISIONS: In response to staff's comments concerning the use of white paint on the proposed sign, the applicant requested that the DRC allow the use of the same white color that was approved for the recently approved and installed ground sign for ProActive Heart and Vein Center located at 7751 Wolf River Blvd. The DRC subcommittee agreed to the change as requested and the plan has been modified accordingly.