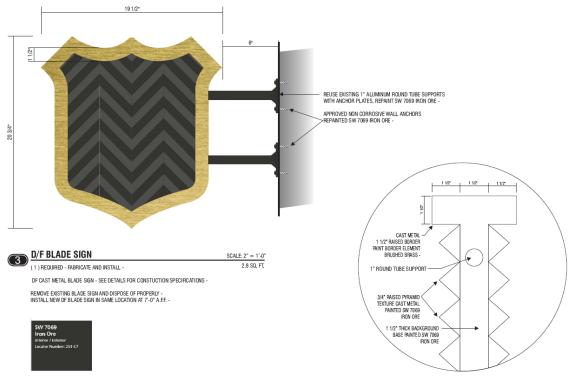

d. Forest Hill Grill – 9102 Poplar Pike – Request Approval of a Ground-Mounted Sign (Case No. 17-733).

Forest Hill Partners – Applicant/Agent

e. Joseph A. Banks – 7509 Poplar Ave (Saddle Creek South) Request Approval of a Storefront Modification (Case No. 17-728).

Jason Kirby w/Team K5 Construction & Development – Applicant/Agent

f. Vera Bradley – 7615 Farmington Blvd., Ste 31(Saddle Creek Northeast) – Request Approval of a Ground-Mounted Sign in Old Germantown (Case No. 17-736).

Forest Hill Partners – Applicant/Agent

- g. Dugard Family Dentistry 7612 Poplar Pike Request Approval of a Ground-Mounted Sign in Old Germantown (Case No. 17-735). Previously Known as Agenda Item No. 5
   Chuck Wright w/Wright's Rapid Sign Installation Applicant/Agent
- h. Lululemon 2031 West St. Ste 111 (Saddle Creek south) Request Approval of a Sign Package (Case No. 17-706). Previously Known as Agenda Item No. 6
  Sean Orians w/Balton Signs Applicant/Agent
- Joseph A. Banks 7509 Poplar Ave. (Saddle Creek South) Request Approval of a Sign Package (Case No. 17-728). Previously Known as Agenda Item No. 7
   Jason Kirby w/Team K5 Construction & Development Coordination LLC – Applicant/Agent
- j. Germantown Village Square Center 7720 Poplar Ave. request Approval of a Building Façade Modification (Case No. 15-502). Previously Known as Agenda Item No. 8 Mark Kozevski w/MJM Architects – Applicant/Agent