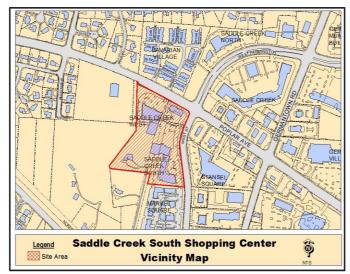

d. Forest Hill Grill – 9102 Poplar Pike – Request Approval of a Ground-Mounted Sign (Case No. 17-733).

Forest Hill Partners – Applicant/Agent

e. Joseph A. Banks – 7509 Poplar Ave (Saddle Creek South) Request Approval of a Storefront Modification (Case No. 17-728).