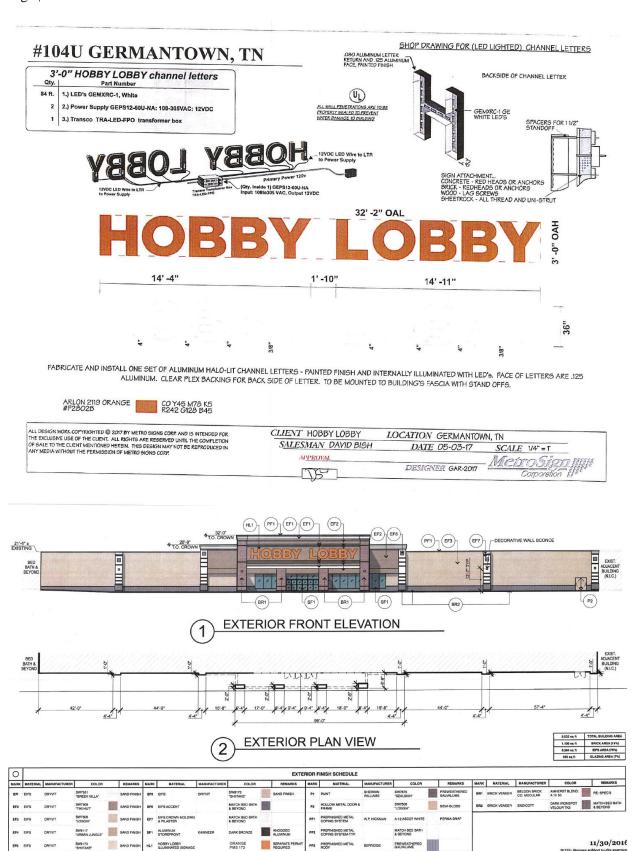

SIGN: Wall-Mounted Tenant Identification

| SIGIL Hall Individual Televisian Individual Company Company |                                                                               |  |
|-------------------------------------------------------------|-------------------------------------------------------------------------------|--|
| Location & Height:                                          | One sign to be mounted on the wall of the building façade, facing Exeter Road |  |
|                                                             | above the public entrance.                                                    |  |
| Total Sign Area:                                            | 96.5 sq. ft. (3'x32.2')                                                       |  |
| Content/Logo:                                               | HOBBY LOBBY                                                                   |  |
| Colors & Materials:                                         | Color: Letters = Orange pantone 173C                                          |  |
|                                                             | Background = SW 7509                                                          |  |
|                                                             | Materials: Letters = .80 Painted Aluminum                                     |  |
|                                                             | Face = .125 Painted Aluminum                                                  |  |
| Font:                                                       | Corporate (Hobby Lobby Registered Logo)                                       |  |
| Letter Size:                                                | Varies from 36"                                                               |  |
| Mounting Structure:                                         | EIFS backed with wood and metal studs. Sign secured from inside wall onto     |  |
|                                                             | building façade                                                               |  |
| Lighting:                                                   | White GE 12v/60 watts LED. (Reverse Lit Channel Letters)                      |  |

#### STAFF COMMENTS:

- 1. Although the existing commercial use is located within the "T-5" Urban Center District, it was developed using the pre-existing "SC-1" Shopping Center zoning district. Signage for this business is regulated by the SC-1 sign regulations of the Zoning Ordinance. DRC approval is required for all permanent signs for businesses not located in a shopping center with an approved sign policy that allows administrative approval by staff.
- 2. The current wall sign on the building is 49.29 sq. ft.
- 3. The existing tenant has 317 feet of building frontage within the shopping center that front on Exeter Road. Per Section 14-34(c)(1)a of the Sign Ordinance, "the maximum allowable sign area for tenant space over 10,000 square feet a sign area equal to 75 sq. ft. plus one square foot of sign area for each three feet of horizontal distance of the tenant lease space above 100 feet is allowed, up to a maximum sign area of 100 sq. ft. Additional sign area may be permitted upon design review commission approval up to a maximum area of 125 square feet of sign area". The total requested sign area for this site is 96.5 sq. ft., which is within the total allowable sign area that may be approved by the DRC. Please note that the new sign, if approved, will be almost twice as large as the previous approved sign on this tenant wall.
- 4. The applicant has applied for a temporary wall sign to be installed during the duration of the exterior remodeling of the building. If the current sign request is approved, the temporary sign must be removed at the end of the construction period and prior to the installation of the new permanent wall sign.
- 5. If approved, the applicant must obtain a permit from the Memphis /Shelby County Office of Code Enforcement prior to installing the signs.