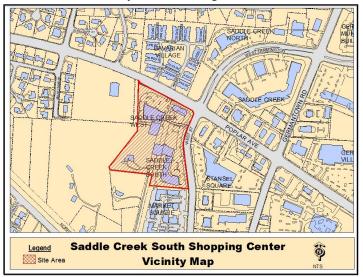

d. Forest Hill Grill – 9102 Poplar Pike – Request Approval of a Ground-Mounted Sign (Case No. 17-733).

Forest Hill Partners – Applicant/Agent

e. Joseph A. Banks – 7509 Poplar Ave (Saddle Creek South) Request Approval of a Storefront Modification (Case No. 17-728).