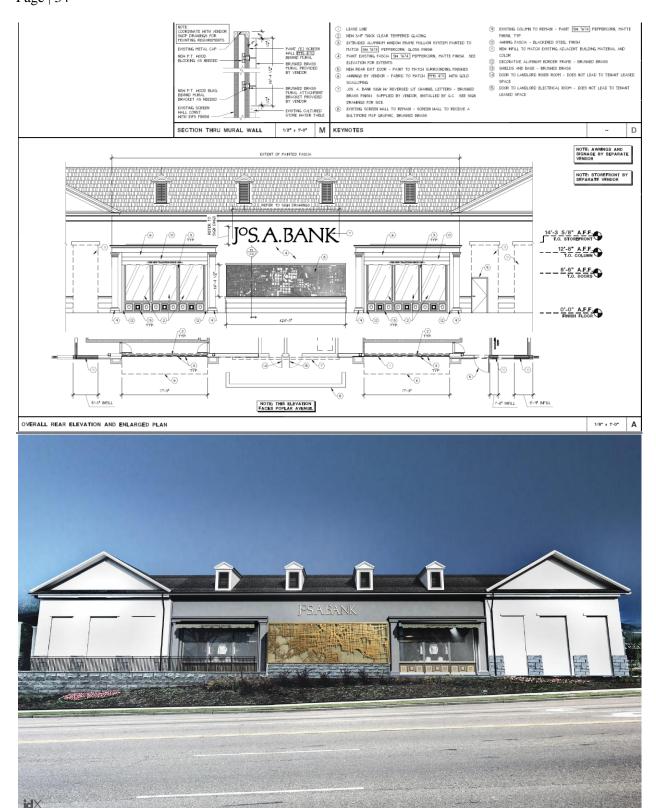

d. Forest Hill Grill – 9102 Poplar Pike – Request Approval of a Ground-Mounted Sign (Case No. 17-733).

Forest Hill Partners – Applicant/Agent

e. Joseph A. Banks – 7509 Poplar Ave (Saddle Creek South) Request Approval of a Storefront Modification (Case No. 17-728).

Jason Kirby w/Team K5 Construction & Development – Applicant/Agent

f. Vera Bradley – 7615 Farmington Blvd., Ste 31(Saddle Creek Northeast) – Request Approval of a Ground-Mounted Sign in Old Germantown (Case No. 17-736).