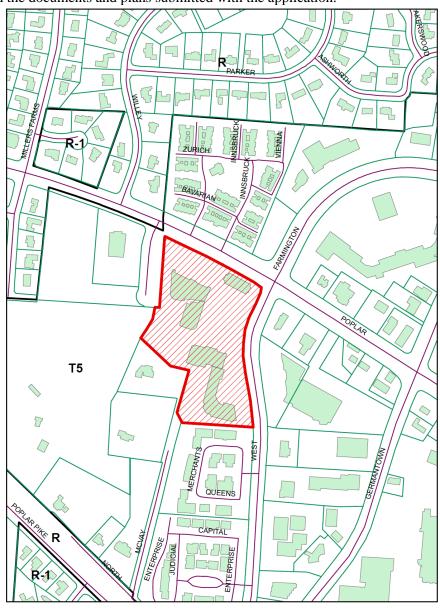

d. Forest Hill Grill – 9102 Poplar Pike – Request Approval of a Ground-Mounted Sign (Case No. 17-733).

Forest Hill Partners – Applicant/Agent

e. Joseph A. Banks – 7509 Poplar Ave (Saddle Creek South) Request Approval of a Storefront Modification (Case No. 17-728).

Jason Kirby w/Team K5 Construction & Development – Applicant/Agent

f. Vera Bradley – 7615 Farmington Blvd., Ste 31(Saddle Creek Northeast) – Request Approval of a Ground-Mounted Sign in Old Germantown (Case No. 17-736).