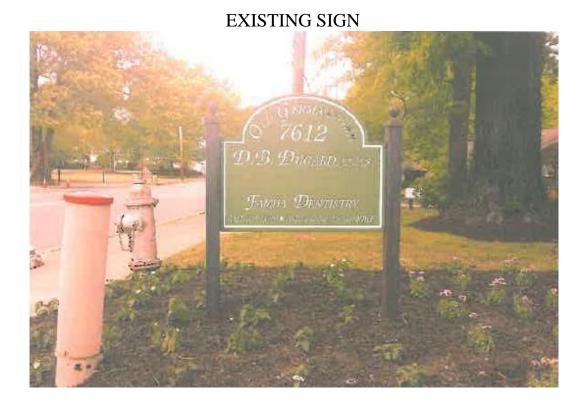

Forest Hill Partners – Applicant/Agent

- g. Dugard Family Dentistry 7612 Poplar Pike Request Approval of a Ground-Mounted Sign in Old Germantown (Case No. 17-735). Previously Known as Agenda Item No. 5
   Chuck Wright w/Wright's Rapid Sign Installation Applicant/Agent
- h. Lululemon 2031 West St. Ste 111 (Saddle Creek south) Request Approval of a Sign Package (Case No. 17-706). Previously Known as Agenda Item No. 6
  Sean Orians w/Balton Signs Applicant/Agent
- Joseph A. Banks 7509 Poplar Ave. (Saddle Creek South) Request Approval of a Sign Package (Case No. 17-728). Previously Known as Agenda Item No. 7
   Jason Kirby w/Team K5 Construction & Development Coordination LLC – Applicant/Agent
- j. Germantown Village Square Center 7720 Poplar Ave. request Approval of a Building Façade Modification (Case No. 15-502). Previously Known as Agenda Item No. 8 Mark Kozevski w/MJM Architects – Applicant/Agent