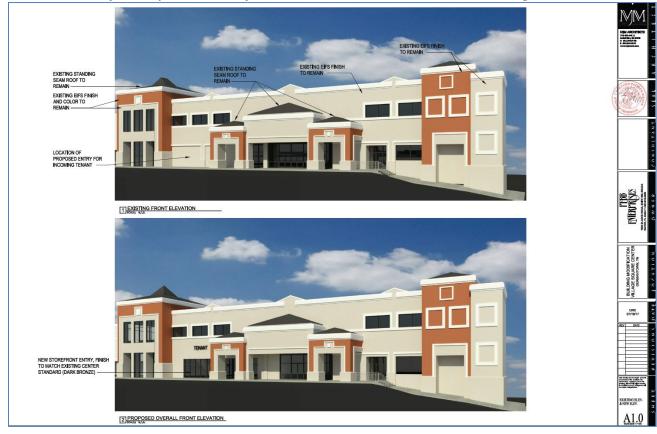

d. Forest Hill Grill – 9102 Poplar Pike – Request Approval of a Ground-Mounted Sign (Case No. 17-733).

Forest Hill Partners – Applicant/Agent

e. Joseph A. Banks – 7509 Poplar Ave (Saddle Creek South) Request Approval of a Storefront Modification (Case No. 17-728).