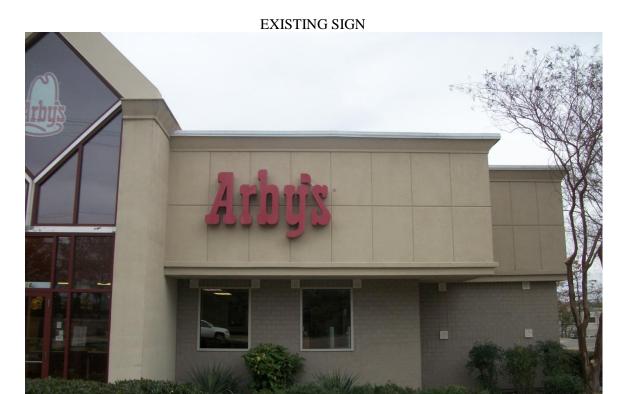

<u>BACKGROUND</u>: On March 28, 2006, the DRC approved a wall sign for this restaurant. On May 23, 2017, the DRC approved an exterior remodeling of the building, as well as restriping and resealing of the parking lot.

<u>DISSCUSSION:</u> The applicant is requesting approval of a new wall-mounted building identification sign for the Arby's Restaurant located at the east side of S. Germantown Road, between the McDonalds and Huey (Germantown Crossing Shopping Center) Restaurants. The specifics of the request are as follows:

## **STAFF COMMENTS:**

- 1. Although the existing commercial use is located within the "T-5" Urban Center District, it was developed using the pre-existing "SC-1" Shopping Center zoning district. Signage for this business is regulated by the SC-1 sign regulations of the Zoning Ordinance. DRC approval is required for all permanent signs for businesses not located in a shopping center with an approved sign policy that allows administrative approval by staff.
- 2. The building currently has 28 sq. ft. of signage on the building wall (to be removed) based on the sign permit that was issued by Shelby County Code Enforcement, which is within the maximum allowable per the Sign Ordinance in 2006.
- 3. The existing restaurant building has 50 feet of frontage on S. Germantown Road (based on the lineal footage of the building wall where the public entrance is located), resulting in a maximum allowable sign area of 50 square feet (1 sq. ft. of sign area per foot of linear wall façade) per the current Sign Ordinance. The total of the current requested sign area has been revised to 29.67 sq. ft., which is still within the total allowable sign area for this project.
- 4. The height of the proposed letters for this sign exceeds the maximum allowed for this size building per the Sign Ordinance. Section 14-34(c)(1)a, states "The maximum letter height for tenant space that is between 2,501 and 5,000 square feet is 30 inches". The application indicates that the space is 2,641 square feet. The height of the individual letters have been reduced to 28" since the July 13<sup>th</sup> DRC Sub-Committee meeting and are now in compliance.
- 5. The submitted documents reflect the inclusion of new canopies on this building, which were approved by the DRC in May 2017, as part of the previous building modification application.
- 6. As part of this new sign approval, the property owner shall remove the Arby's logo sign in the peak window, which was not approved.