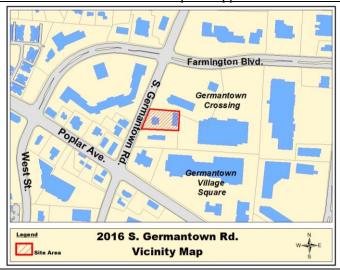

### STAFF'S COMMENTS / DISCUSSIONS REGARDING THE CONSENT AGENDA ITEMS

a. Arby's – 2016 S. Germantown Rd. – Request Approval of a Wall Sign (Case No. 17-719).

Design Review Commission July 25, 2017 Page | 3

<u>DISSCUSSION:</u> The applicant is requesting approval of a new wall-mounted building identification sign for the Arby's Restaurant located at the east side of S. Germantown Road, between the McDonalds and Huey (Germantown Crossing Shopping Center) Restaurants. The specifics of the request are as follows: