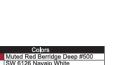

SIGN: Wall-Mounted Tenant Identification

| SIGIV. Wall-Mounted 18 | ON. Wall-Mounted Tenant Identification                                |  |
|------------------------|-----------------------------------------------------------------------|--|
| Location & Height:     | One sign to be mounted on the wall of the building façade, facing S.  |  |
|                        | Germantown Road on the right side of the public entrance.             |  |
| Total Sign Area:       | 29.67 sq. ft.                                                         |  |
| Content/Logo:          | Arbys                                                                 |  |
| Colors & Materials:    | Color: Letters = Muted Red Berridge Deep #500 & SW 6126               |  |
|                        | Navajo White                                                          |  |
|                        | Background = Existing building facade                                 |  |
|                        | Materials: Letters = Aluminum                                         |  |
| Font:                  | Corporate Font                                                        |  |
| Letter Size:           | Varies up to 28"                                                      |  |
| Mounting Structure:    | Stud and screw mounted to building facade                             |  |
| Lighting:              | White LED strips mounted to back of Channel Letters for Halo Lighting |  |