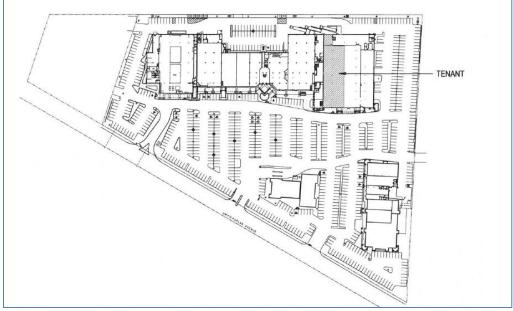

d. Forest Hill Grill – 9102 Poplar Pike – Request Approval of a Ground-Mounted Sign (Case No. 17-733).

Forest Hill Partners – Applicant/Agent

e. Joseph A. Banks – 7509 Poplar Ave (Saddle Creek South) Request Approval of a Storefront Modification (Case No. 17-728).