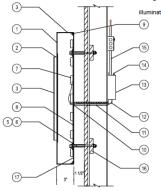

Owner:

Address:

Developer:

Address:

Page 3 of 6

\*See language in parenthesis above.

Last Revision Date: 6/2015

| ÷  | Materials                                              |
|----|--------------------------------------------------------|
| 1  | .090 Aluminum Backer Panel                             |
| 2  | .090 Aluminum Returns and Faces                        |
| 3  | White L.E.D. strips mounted to back of Channel Letters |
| 4  | 1/4" Weep Holes                                        |
| 5  | Transformer Mounting Box                               |
| 6  | Toggle Switch mounted at end of box                    |
| 7  | 120 Volt Power Supply                                  |
| 8  | Mounting Hardware (Depends on Building)                |
| 9  | 1/2" Flex Conduit                                      |
| 10 | Primary Electrical Leads (Power supplied by others)    |