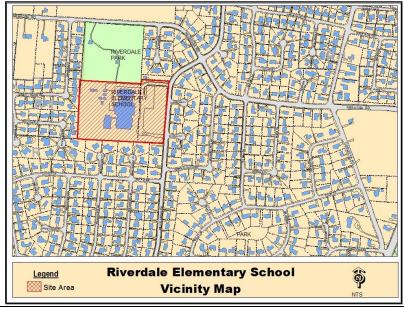

FARMEX RAIL, LLC

c. <u>Riverdale Elementary School – 1745 Miller Farms Rd – Request Approval of a Ground-Mounted Sign (Case No. 15-551).</u>

BACKGROUND: Riverdale Elementary School was constructed by the Shelby County Board of Education in 1969. It was transferred to the Germantown Municipal School District when that entity was created. The Board of Zoning Appeals approved on November 10, 2015, a use on appeal for the addition. The Planning Commission, on December 8, 2015, and Design Review Commission, on December 15, 2015, approved a preliminary and final site plan for the expansion of the school that consists of a 60,751 sq. ft. building addition and 135 parking spaces. On May 3, 2016, The Planning Commission approved a revised preliminary and final site plan for the addition of 107 Permanent Parking Spaces and on May 10, 2016, the Board of Zoning Appeals approved a Use of Appeal to allow the public school parking lot addition. The revised site plan for the additional parking spaces was approved by the Design Review Commission on May 24, 20016.

<u>DISSCUSSION:</u> The applicant is requesting approval of a ground-mounted project identification sign for the school fronting on Millers Farms Road, south of Neshoba Road. The specifics of the request are as follows: