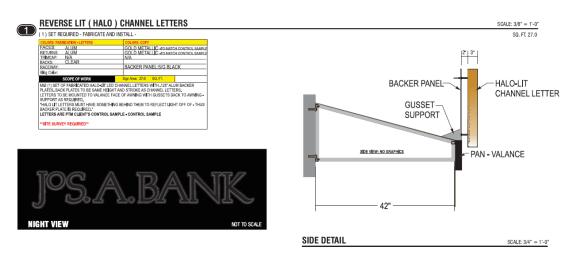

d. Forest Hill Grill – 9102 Poplar Pike – Request Approval of a Ground-Mounted Sign (Case No. 17-733).

Forest Hill Partners – Applicant/Agent

e. Joseph A. Banks – 7509 Poplar Ave (Saddle Creek South) Request Approval of a Storefront Modification (Case No. 17-728).

Jason Kirby w/Team K5 Construction & Development – Applicant/Agent

f. Vera Bradley – 7615 Farmington Blvd., Ste 31(Saddle Creek Northeast) – Request Approval of a Ground-Mounted Sign in Old Germantown (Case No. 17-736).

Forest Hill Partners – Applicant/Agent

- g. Dugard Family Dentistry 7612 Poplar Pike Request Approval of a Ground-Mounted Sign in Old Germantown (Case No. 17-735). Previously Known as Agenda Item No. 5
   Chuck Wright w/Wright's Rapid Sign Installation Applicant/Agent
- h. Lululemon 2031 West St. Ste 111 (Saddle Creek south) Request Approval of a Sign Package (Case No. 17-706). Previously Known as Agenda Item No. 6
  Sean Orians w/Balton Signs Applicant/Agent
- Joseph A. Banks 7509 Poplar Ave. (Saddle Creek South) Request Approval of a Sign Package (Case No. 17-728). Previously Known as Agenda Item No. 7
   Jason Kirby w/Team K5 Construction & Development Coordination LLC – Applicant/Agent
- j. Germantown Village Square Center 7720 Poplar Ave. request Approval of a Building Façade Modification (Case No. 15-502). Previously Known as Agenda Item No. 8 Mark Kozevski w/MJM Architects – Applicant/Agent