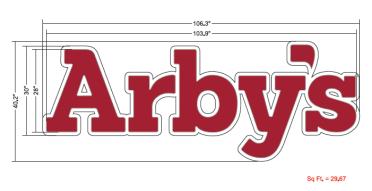

SIGN: Wall-Mounted Tenant Identification

| SIGIV. Wall-Mounted 18 | ON. Wall-Mounted Tenant Identification                                |  |
|------------------------|-----------------------------------------------------------------------|--|
| Location & Height:     | One sign to be mounted on the wall of the building façade, facing S.  |  |
|                        | Germantown Road on the right side of the public entrance.             |  |
| Total Sign Area:       | 29.67 sq. ft.                                                         |  |
| Content/Logo:          | Arbys                                                                 |  |
| Colors & Materials:    | Color: Letters = Muted Red Berridge Deep #500 & SW 6126               |  |
|                        | Navajo White                                                          |  |
|                        | Background = Existing building facade                                 |  |
|                        | Materials: Letters = Aluminum                                         |  |
| Font:                  | Corporate Font                                                        |  |
| Letter Size:           | Varies up to 28"                                                      |  |
| Mounting Structure:    | Stud and screw mounted to building facade                             |  |
| Lighting:              | White LED strips mounted to back of Channel Letters for Halo Lighting |  |