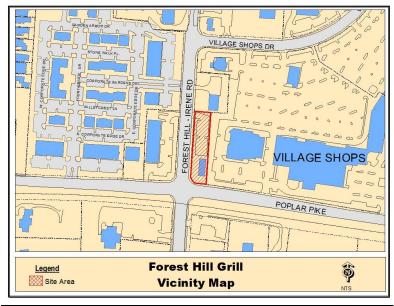

d. Forest Hill Grill – 9102 Poplar Pike – Request Approval of a Ground-Mounted Sign (Case No. 17-733).

Forest Hill Partners – Applicant/Agent

e. Joseph A. Banks – 7509 Poplar Ave (Saddle Creek South) Request Approval of a Storefront Modification (Case No. 17-728).