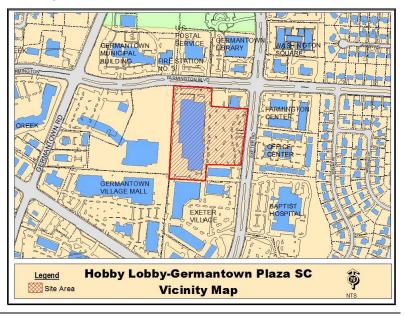

## PROPOSED SIGN

b. <u>Hobby Lobby – 1991 Exeter Rd. (Germantown Plaza Shopping Center) – Request Approval of a Wall Mounted Sign (Case No. 17-732).</u>

<u>BACKGROUND</u>: On January 24, 2017, the DRC approved an exterior remodel of the building façade for the Germantown Plaza Shopping Center, which includes the tenants of Hobby Lobby, as well as those in the strip south of Bed, Bath and Beyond. The façade of Bed, Bath and Beyond was not part of this project. The project consists of the following upgrades: updating the ribbed CMU façade with EIFS, new paint colors, a brick veneer wainscot, decorative wall sconces and metal canopies (on the façade for the tenants south of Bed, Bath and Beyond).

<u>DISSCUSSION:</u> The applicant is requesting approval of a new wall-mounted building identification sign for the Hobby Lobby located on the west side of Exeter Road; within the Germantown Plaza Shopping Center. The specifics of the request are as follows: