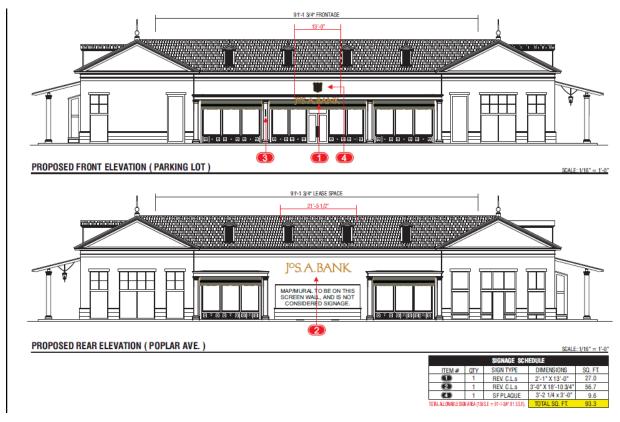

d. Forest Hill Grill – 9102 Poplar Pike – Request Approval of a Ground-Mounted Sign (Case No. 17-733).

Forest Hill Partners – Applicant/Agent

e. Joseph A. Banks – 7509 Poplar Ave (Saddle Creek South) Request Approval of a Storefront Modification (Case No. 17-728).