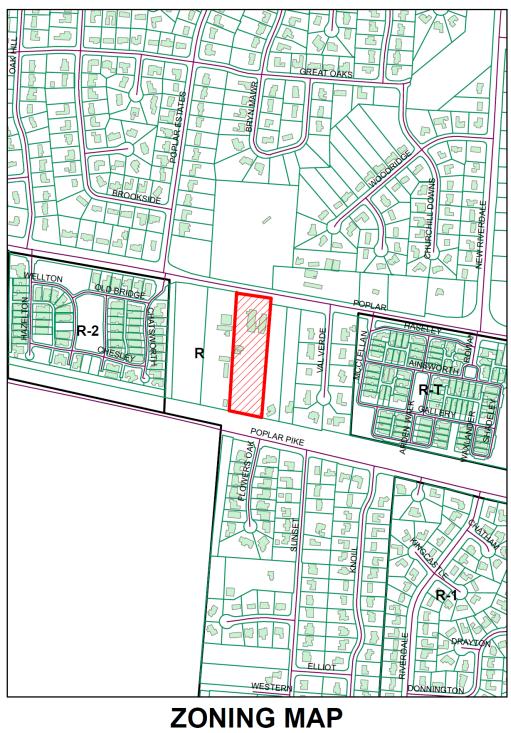

**ZONING MAP** 

| DATE RECEIVED:                                                                                                                                                                                                                                                                                                                                                                                                                                                                                                                                                                                                                                                                                                                                                                                                                                                                                                                                                                                                                                                                                                                                                                                                                                                                                                                                                                                                                                                                                                                                                                                                                                                                                                                                                                                                                                                                                                                                                                                                                                                                                                                           |        | SIGN #1                                                                                                                                                                                                                                                                                                                                                                                                                                                                                                                                                                                                                                                                                                                                                                                                                                                                                                                                                                                                                                                                                                                                                                                                                                                                                                                                                                                                                                                                                                                                                                                                                                                                                                                                                                                                                                                                                                                                                                                                                                                                                                                  |
|------------------------------------------------------------------------------------------------------------------------------------------------------------------------------------------------------------------------------------------------------------------------------------------------------------------------------------------------------------------------------------------------------------------------------------------------------------------------------------------------------------------------------------------------------------------------------------------------------------------------------------------------------------------------------------------------------------------------------------------------------------------------------------------------------------------------------------------------------------------------------------------------------------------------------------------------------------------------------------------------------------------------------------------------------------------------------------------------------------------------------------------------------------------------------------------------------------------------------------------------------------------------------------------------------------------------------------------------------------------------------------------------------------------------------------------------------------------------------------------------------------------------------------------------------------------------------------------------------------------------------------------------------------------------------------------------------------------------------------------------------------------------------------------------------------------------------------------------------------------------------------------------------------------------------------------------------------------------------------------------------------------------------------------------------------------------------------------------------------------------------------------|--------|--------------------------------------------------------------------------------------------------------------------------------------------------------------------------------------------------------------------------------------------------------------------------------------------------------------------------------------------------------------------------------------------------------------------------------------------------------------------------------------------------------------------------------------------------------------------------------------------------------------------------------------------------------------------------------------------------------------------------------------------------------------------------------------------------------------------------------------------------------------------------------------------------------------------------------------------------------------------------------------------------------------------------------------------------------------------------------------------------------------------------------------------------------------------------------------------------------------------------------------------------------------------------------------------------------------------------------------------------------------------------------------------------------------------------------------------------------------------------------------------------------------------------------------------------------------------------------------------------------------------------------------------------------------------------------------------------------------------------------------------------------------------------------------------------------------------------------------------------------------------------------------------------------------------------------------------------------------------------------------------------------------------------------------------------------------------------------------------------------------------------|
| Sign Owner: Address: 2133 Ferrer (Mill Skeller)     Sign Owner: Address: 2135 Ferrer (Mill Skeller)     Sign Owner Skeler (Mill Skeller)     Sign Owner Skeller)     Sign Owner Skeller                |        | DATE RECEIVED:                                                                                                                                                                                                                                                                                                                                                                                                                                                                                                                                                                                                                                                                                                                                                                                                                                                                                                                                                                                                                                                                                                                                                                                                                                                                                                                                                                                                                                                                                                                                                                                                                                                                                                                                                                                                                                                                                                                                                                                                                                                                                                           |
| Yes       1930 Bouth Germantown, Paral - Germantown, Tarnessen 38138-2815         Phone (801) 157-7200       Face (301) 157-7200         DESIGN REVIEW COMMISSION<br>APPLICATION FOR PERMANENT SIGN         Actions Requested (Please circle one): Administrative Sign Approval / Design Review Commission Approval<br>Irrequest is for administrative sign approval does this sign meet every criteria laciaded in the sign policy for<br>this location? Yes:         No:       If no, explaint         1.       Sign Owner:         DAViD       Kelkenborg         2.       Sign Owner:         DAViD       Kelkenborg         3.       Sign Location Address and Name of Shopping Center:         3.       Sign Interia Identification         Building Identification       Traffic Directional         Exter of Sign Face:       Sign Owner Sign Face:         7.       Number OF Sign Face:       Sign Core Sign Face:         8.       Linear feet of building fromage occupied by buineses wheres sign will be located: 59 feet. <th>6</th> <th></th>                                                                                                                                                                                                                                                                                                                                                                                                                                                                                                                                                                                                                                                                                                                                                                                                                            | 6      |                                                                                                                                                                                                                                                                                                                                                                                                                                                                                                                                                                                                                                                                                                                                                                                                                                                                                                                                                                                                                                                                                                                                                                                                                                                                                                                                                                                                                                                                                                                                                                                                                                                                                                                                                                                                                                                                                                                                                                                                                                                                                                                          |
| DESIGN REVIEW COMMISSION     APPLICATION FOR PERMANENT SIGN  Actions Requested (Please circle one): Administrative Sign Approval / Design Review Commission Approval     // request is for administrative sign approval does this sign meet every criteria included in the sign policy for     this location? Yes:                                                                                                                                                                                                                                                                                                                                                                                                                                                                                                                                                                                                                                                                                                                                                                                                                                                                                                                                                                                                                                                                                                                                                                                                                                                                                                                                                                                                                                                                                                                                                                                                                                                                                                                                                                                                                       | (°     |                                                                                                                                                                                                                                                                                                                                                                                                                                                                                                                                                                                                                                                                                                                                                                                                                                                                                                                                                                                                                                                                                                                                                                                                                                                                                                                                                                                                                                                                                                                                                                                                                                                                                                                                                                                                                                                                                                                                                                                                                                                                                                                          |
| APPLICATION FOR PERMANENT SIGN         Action Requested (Please circle one):       Administrative Sign Approval / Design Review Commission Approval I' request is for administrative sign approval does this sign meet every criteria included in the sign policy for this location? Yes:         I request is for administrative Sign Approval / Design Review Commission Approval I' request is for administrative sign approval does this sign meet every criteria included in the sign policy for this location? Yes:       No:         I request is for administrative Sign Approval / Design Review Commission Approval / Design Review Commercial / Sign Volume Commercial / Sign                                                                                                                                          | Ň      | TENNESSEE 1930 South Germantown Road • Germantown, Tennessee 38138-2815<br>Phone (901) 757-7200 Fax (901) 757-7292 www.germantown-tn.gov                                                                                                                                                                                                                                                                                                                                                                                                                                                                                                                                                                                                                                                                                                                                                                                                                                                                                                                                                                                                                                                                                                                                                                                                                                                                                                                                                                                                                                                                                                                                                                                                                                                                                                                                                                                                                                                                                                                                                                                 |
| Action Requested (Please circle one):       Administrative Sign Approval / Design Review Commission Approval         If request is for administrative sign approval does this sign meet every criteris included in the sign policy for this location? Yes:       No:       If no, explain:         1.       Sign Owner:       DAVID       Keller David                                                                                                                                                     |        | DESIGN REVIEW COMMISSION                                                                                                                                                                                                                                                                                                                                                                                                                                                                                                                                                                                                                                                                                                                                                                                                                                                                                                                                                                                                                                                                                                                                                                                                                                                                                                                                                                                                                                                                                                                                                                                                                                                                                                                                                                                                                                                                                                                                                                                                                                                                                                 |
| If request is for administrative sign approval does this sign meet every criteria included in the sign policy for         this location? Yes:       No:       If no, explain:         If no, explain:                                                                                                                                                                                                                                                                                                                                                                                                                                                                                                                                                                                                                                                                                                                                                                                                                                                                                                                                                                                                                                                                                                                                                                                                                                                                                                                                                                                                                                                                                                                                                                                                                                                                                                                                                                                                                                                                                                                                    |        | APPLICATION FOR PERMANENT SIGN                                                                                                                                                                                                                                                                                                                                                                                                                                                                                                                                                                                                                                                                                                                                                                                                                                                                                                                                                                                                                                                                                                                                                                                                                                                                                                                                                                                                                                                                                                                                                                                                                                                                                                                                                                                                                                                                                                                                                                                                                                                                                           |
| <ul> <li>2. Sign Owner's Address: <u>113</u> <u>Farry of Mill</u> <u>Strate</u> Email Address:</li></ul>                                                                                                                                                                                                                                                                                                                                                                                                                                                                                                                                                                                                                                                                                                                                                                                                                                                                                                                                                                                                                                                                                                                                                                                                                                                                                                                                                                                                                                                                                                                                                                                                                                                                                                                                                                                                                                                                                                                                                                                                                                 | If n   | equest is for administrative sign approval does this sign meet every criteria included in the sign policy for                                                                                                                                                                                                                                                                                                                                                                                                                                                                                                                                                                                                                                                                                                                                                                                                                                                                                                                                                                                                                                                                                                                                                                                                                                                                                                                                                                                                                                                                                                                                                                                                                                                                                                                                                                                                                                                                                                                                                                                                            |
| <ul> <li>2. Sign Owner's Address: <u>113</u> <u>Farry of Mill</u> <u>Strate</u> Email Address:</li></ul>                                                                                                                                                                                                                                                                                                                                                                                                                                                                                                                                                                                                                                                                                                                                                                                                                                                                                                                                                                                                                                                                                                                                                                                                                                                                                                                                                                                                                                                                                                                                                                                                                                                                                                                                                                                                                                                                                                                                                                                                                                 | ***    | ***************************************                                                                                                                                                                                                                                                                                                                                                                                                                                                                                                                                                                                                                                                                                                                                                                                                                                                                                                                                                                                                                                                                                                                                                                                                                                                                                                                                                                                                                                                                                                                                                                                                                                                                                                                                                                                                                                                                                                                                                                                                                                                                                  |
| Sugn Docation Roletes and Value of Shopping Center:OVEYHIL_ShopS     Zoning District: Commercial; Residential; Old Germantown; Office;     Sign will be mounted on: Wall; Ground;     Tranat Identification Project Identification     Exterior Directory Subdivision Identification     Subdivision Identification Traffic Directional     Subdivision Identification Subdivision Identification     Subdivision Identification                                                                                                                                                                                                                                                                                                                                                                                                                                                                                                                                                                                                                                                                                                                                                                                                                                                                                                                                                                                                                                                                                                                                                                                                                                                                                                                                                                                                                                                                                                                                                                                                                                                                                                         |        | Sign Owner: DAVID Kellenburger Phone No: (901) 442 - 1104                                                                                                                                                                                                                                                                                                                                                                                                                                                                                                                                                                                                                                                                                                                                                                                                                                                                                                                                                                                                                                                                                                                                                                                                                                                                                                                                                                                                                                                                                                                                                                                                                                                                                                                                                                                                                                                                                                                                                                                                                                                                |
| <ul> <li>Zoning District: Commercial</li></ul>                                                                                                                                                                                                                                                                                                                                                                                                                                                                                                                                                                                                                                                                                                                                                                                                                                                                                                                                                                                                                                                                                                                                                                                                                                                                                                                                                                                                                                                                                                                                                                                                                                                                                                                                                                                                                                                                                                                                                                                                                                                                                           |        | Sign Location Address and Name of Shopping Center: Correst Hill Sheet                                                                                                                                                                                                                                                                                                                                                                                                                                                                                                                                                                                                                                                                                                                                                                                                                                                                                                                                                                                                                                                                                                                                                                                                                                                                                                                                                                                                                                                                                                                                                                                                                                                                                                                                                                                                                                                                                                                                                                                                                                                    |
| <ul> <li>Sign will be mounted on: Wall: Ground Project identification Tenant identification Traffic Directional Subdivision Identification Subdivision Identification</li></ul>                                                                                                                                                                                                                                                                                                                                                                                                                                                                                                                                                                                                                                                                                                                                                                                                                                                                                                                                                                                                                                                                                                                                                                                                                                                                                                                                                                                                                                                                                                                                                                                                                                                                                                       |        |                                                                                                                                                                                                                                                                                                                                                                                                                                                                                                                                                                                                                                                                                                                                                                                                                                                                                                                                                                                                                                                                                                                                                                                                                                                                                                                                                                                                                                                                                                                                                                                                                                                                                                                                                                                                                                                                                                                                                                                                                                                                                                                          |
| <ul> <li>6. Type Sign: / Tenant Identification // Traffic Directional // Sterior Directory // Subdivision Identification // Subdivision // Su</li></ul> |        | Sign will be mounted out Well . Cound                                                                                                                                                                                                                                                                                                                                                                                                                                                                                                                                                                                                                                                                                                                                                                                                                                                                                                                                                                                                                                                                                                                                                                                                                                                                                                                                                                                                                                                                                                                                                                                                                                                                                                                                                                                                                                                                                                                                                                                                                                                                                    |
| <ul> <li>Number of Sign Faces: One; Two Mayre for the form cign will be located: 59 feet. to Populat pit 10.</li> <li>Linear feet of building frontage occupied by business where sign will be located: 59 feet. to Populat pit 10.</li> <li>Size of Sign: Width: 15 feet inches; Height: feet inches.</li> <li>Height of sign at its highest point above the surrounding grade: 12 feet inches.</li> <li>Height Width Font:</li></ul>                                                                                                                                                                                                                                                                                                                                                                                                                                                                                                                                                                                                                                                                                                                                                                                                                                                                                                                                                                                                                                                                                                                                                                                                                                                                                                                                                                                                                                                                                                                                                                                                                                                                                                   | 6.     | Type Sign: Tenant Identification Project Identification                                                                                                                                                                                                                                                                                                                                                                                                                                                                                                                                                                                                                                                                                                                                                                                                                                                                                                                                                                                                                                                                                                                                                                                                                                                                                                                                                                                                                                                                                                                                                                                                                                                                                                                                                                                                                                                                                                                                                                                                                                                                  |
| <ul> <li>Number of Sign Faces: One; Two Mayre for the form cign will be located: 59 feet. to Populat pit 10.</li> <li>Linear feet of building frontage occupied by business where sign will be located: 59 feet. to Populat pit 10.</li> <li>Size of Sign: Width: 15 feet inches; Height: feet inches.</li> <li>Height of sign at its highest point above the surrounding grade: 12 feet inches.</li> <li>Height Width Font:</li></ul>                                                                                                                                                                                                                                                                                                                                                                                                                                                                                                                                                                                                                                                                                                                                                                                                                                                                                                                                                                                                                                                                                                                                                                                                                                                                                                                                                                                                                                                                                                                                                                                                                                                                                                   |        | Building Identification Traffic Directional                                                                                                                                                                                                                                                                                                                                                                                                                                                                                                                                                                                                                                                                                                                                                                                                                                                                                                                                                                                                                                                                                                                                                                                                                                                                                                                                                                                                                                                                                                                                                                                                                                                                                                                                                                                                                                                                                                                                                                                                                                                                              |
| <ul> <li>Number of Sign Faces: One; Two Mayre for the form cign will be located: 59 feet. to Populat pit 10.</li> <li>Linear feet of building frontage occupied by business where sign will be located: 59 feet. to Populat pit 10.</li> <li>Size of Sign: Width: 15 feet inches; Height: feet inches.</li> <li>Height of sign at its highest point above the surrounding grade: 12 feet inches.</li> <li>Height Width Font:</li></ul>                                                                                                                                                                                                                                                                                                                                                                                                                                                                                                                                                                                                                                                                                                                                                                                                                                                                                                                                                                                                                                                                                                                                                                                                                                                                                                                                                                                                                                                                                                                                                                                                                                                                                                   |        | Exterior Directory Subdivision Identification                                                                                                                                                                                                                                                                                                                                                                                                                                                                                                                                                                                                                                                                                                                                                                                                                                                                                                                                                                                                                                                                                                                                                                                                                                                                                                                                                                                                                                                                                                                                                                                                                                                                                                                                                                                                                                                                                                                                                                                                                                                                            |
| <ul> <li>Number of Sign Faces: One; Two Mayre for the form cign will be located: 59 feet. to Populat pit 10.</li> <li>Linear feet of building frontage occupied by business where sign will be located: 59 feet. to Populat pit 10.</li> <li>Size of Sign: Width: 15 feet inches; Height: feet inches.</li> <li>Height of sign at its highest point above the surrounding grade: 12 feet inches.</li> <li>Height Width Font:</li></ul>                                                                                                                                                                                                                                                                                                                                                                                                                                                                                                                                                                                                                                                                                                                                                                                                                                                                                                                                                                                                                                                                                                                                                                                                                                                                                                                                                                                                                                                                                                                                                                                                                                                                                                   |        | Service Station Sign Other (If other, explain on separate page)                                                                                                                                                                                                                                                                                                                                                                                                                                                                                                                                                                                                                                                                                                                                                                                                                                                                                                                                                                                                                                                                                                                                                                                                                                                                                                                                                                                                                                                                                                                                                                                                                                                                                                                                                                                                                                                                                                                                                                                                                                                          |
| <ul> <li>Size of Sign: Width: <u>A15</u> feet <u>inches</u>; Height: <u>Size of Sign: Width: <u>A15</u> feet <u>inches</u>; Height: <u>Size of Sign: Width: <u>A15</u> feet <u>inches</u>; Height: <u>Size of Letters: 1</u>) Height <u>A4</u><sup>H</sup> Width <u>12</u><sup>H</sup> Font: <u>HEUVETICA</u></u></u></li> <li>Height <u>3</u>) Height <u>A4</u><sup>H</sup> Width <u>Font:</u> <u>3</u>) Height: <u>Width Font:</u> <u>3</u>) Height: <u>3</u>) Height <u>3</u>) Width <u>5</u> Font: <u>3</u>) Height: <u>3</u>) Height: <u>3</u>) Height: <u>3</u>) Width <u>5</u> Font: <u>3</u>) Height: <u>3</u>) Height: <u>3</u>) Height: <u>3</u>) Buckground: <u>3</u>) Height: <u>3</u>) SUBMIT COLOR SAMPLES</li> <li>Colors: Letters: <u>VANALA BEAM</u> SUBMIT COLOR SAMPLES</li> <li>Orientation of Sign to the Street: Parallel <u>1</u>; Perpendicular <u>5</u>; Angled <u>5</u>]</li> <li>Orientation of Sign to the Street: Parallel <u>1</u>; Perpendicular <u>5</u>; Angled <u>5</u>]</li> <li>Distance sign is set back from street curb or edge of pavement (corner lots, provide distance from both streets).</li> <li><u>15</u> Feet <u>1</u> Inches Name of Street: <u>PoPLAR 01165</u></li> <li><u>15</u> Distance building is set back from street curb or edge of pavement (corner lots, provide distance from both streets).</li> <li><u>15</u> Feet <u>1</u> Inches Name of Street: <u>PoPLAR 01165</u></li> <li><u>15</u> Feet <u>1</u> Inches Name of Street: <u>PoPLAR 01165</u></li> <li>Sign Content (words, letters, logos): <u>BEPUTFJL SOUL BOUTIOUE</u></li> <li>7. Size of logo: Horizontal <u>NIA</u> feet <u>1</u> inches; Vertical <u>feet 1</u> inches.</li> <li>Sign Materials: Letters <u>A1UM</u>; Sign Face <u>AUUM</u></li> <li>Mounting Structure (type and materials): <u>STUD MAUNTED</u></li> <li>Sign Landsceping, if applicable landscape plan shall be submitted</li> </ul>                                                                                                                                                                                                     |        | Number of Sign Faces: One - Two                                                                                                                                                                                                                                                                                                                                                                                                                                                                                                                                                                                                                                                                                                                                                                                                                                                                                                                                                                                                                                                                                                                                                                                                                                                                                                                                                                                                                                                                                                                                                                                                                                                                                                                                                                                                                                                                                                                                                                                                                                                                                          |
| <ul> <li>10. Fleight of sign at its highest point above the surrounding grade: <u>12</u> feetinches.</li> <li>11. Size of Letters: 1) Height <u>24</u>" Width <u>12</u>" Font: <u>Hewerica</u>.</li> <li>2) HeightWidthFont:</li> <li>3) HeightWidthFont:</li> <li>3) HeightWidthFont:</li> <li>12. Colors: Letters: <u>VANULA &amp;GAN</u> SUBMIT COLOR SAMPLES</li> <li>Background: <u>N/P</u>SUBMIT COLOR SAMPLES</li> <li>Background: <u>N/P</u>SUBMIT COLOR SAMPLES</li> <li>13. Orientation of Sign to the Street: Parallel <u>x</u>; Perpendicular; Angled</li> <li>14. Distance sign is set back from street curb or edge of pavement (corner lots, provide distance from both streets).</li> <li><u>15. Feet</u>Inches Name of Street:POPLAR <u>0186</u></li> <li>15. Distance building is set back from street curb or edge of pavement (corner lots, provide distance from both streets).</li> <li><u>15. Feet</u>Inches Name of Street:</li> <li>16. Sign Content (words, letters, logos): <u>BEAUTIFUE Soul BOUTIBUE</u></li> <li>7. Size of logo: Horizontal <u>NIA</u> feetinches; Verticalfeetinches.</li> <li>8. Sign Materials: Letters <u>AUUM</u>; Sign Face <u>AUUM</u></li> <li>9. Sign Illumination, if applicable (type, location and wattage): <u>AUFON</u></li></ul>                                                                                                                                                                                                                                                                                                                                                                                                                                                                                                                                                                                                                                                                                                                                                                                                                                           |        | Linear rect of ounding fromage occurried by husiness where give will be located. 5 4 faut                                                                                                                                                                                                                                                                                                                                                                                                                                                                                                                                                                                                                                                                                                                                                                                                                                                                                                                                                                                                                                                                                                                                                                                                                                                                                                                                                                                                                                                                                                                                                                                                                                                                                                                                                                                                                                                                                                                                                                                                                                |
| <ul> <li>10. Fleight of sign at its highest point above the surrounding grade: <u>12</u> feetinches.</li> <li>11. Size of Letters: 1) Height <u>24</u>" Width <u>12</u>" Font: <u>Hewerica</u>.</li> <li>2) HeightWidthFont:</li> <li>3) HeightWidthFont:</li> <li>3) HeightWidthFont:</li> <li>12. Colors: Letters: <u>VANULA &amp;GAN</u> SUBMIT COLOR SAMPLES</li> <li>Background: <u>N/P</u>SUBMIT COLOR SAMPLES</li> <li>Background: <u>N/P</u>SUBMIT COLOR SAMPLES</li> <li>13. Orientation of Sign to the Street: Parallel <u>x</u>; Perpendicular; Angled</li> <li>14. Distance sign is set back from street curb or edge of pavement (corner lots, provide distance from both streets).</li> <li><u>15. Feet</u>Inches Name of Street:POPLAR <u>0186</u></li> <li>15. Distance building is set back from street curb or edge of pavement (corner lots, provide distance from both streets).</li> <li><u>15. Feet</u>Inches Name of Street:</li> <li>16. Sign Content (words, letters, logos): <u>BEAUTIFUE Soul BOUTIBUE</u></li> <li>7. Size of logo: Horizontal <u>NIA</u> feetinches; Verticalfeetinches.</li> <li>8. Sign Materials: Letters <u>AUUM</u>; Sign Face <u>AUUM</u></li> <li>9. Sign Illumination, if applicable (type, location and wattage): <u>AUFON</u></li></ul>                                                                                                                                                                                                                                                                                                                                                                                                                                                                                                                                                                                                                                                                                                                                                                                                                                           |        | TOTAL AREA OF SIGN IN SOUARE FEET: 36 < C                                                                                                                                                                                                                                                                                                                                                                                                                                                                                                                                                                                                                                                                                                                                                                                                                                                                                                                                                                                                                                                                                                                                                                                                                                                                                                                                                                                                                                                                                                                                                                                                                                                                                                                                                                                                                                                                                                                                                                                                                                                                                |
| <ul> <li>11. Size of Letters: 1) Height <u>24"</u> Width <u>12" Font: <u>HEUVETICA</u><br/>2) Height <u>3</u> Width Font: <u>3</u> Height <u>Width Font:</u><br/>3) Orientation of Sign to the Street: Parallel <u>X</u>; Perpendicular ; Angled <u>1000000000000000000000000000000000000</u></u></li></ul>                                                                                                                                                                                                                                                                                                                                                                                                                                                                                                                                                                                                                                                                                                                                                                                                                                                                                                                                                                                                                                                                                                                                                                                                                                                                                                                                                                                                                                                                                                                                                                                                                                                                                          | 10.    | Height of sign at its highest point above the surrounding grade: 12 feet inches                                                                                                                                                                                                                                                                                                                                                                                                                                                                                                                                                                                                                                                                                                                                                                                                                                                                                                                                                                                                                                                                                                                                                                                                                                                                                                                                                                                                                                                                                                                                                                                                                                                                                                                                                                                                                                                                                                                                                                                                                                          |
| <ul> <li>2) Height</li></ul>                                                                                                                                                                                                                                                                                                                                                                                                                                                                                                                                                                                                                                                                                                                                                                                                                                                                                                                                                                                                                                                                                                                                                                                                                                                                                                                                                                                                                                                                                                                                                                                                                                                                                                                                                                                                                                                                                                                                                                                                                                                                                                             | 11.    | Size of Letters: 1) Height 24" Width 12" Font: HELVETICA                                                                                                                                                                                                                                                                                                                                                                                                                                                                                                                                                                                                                                                                                                                                                                                                                                                                                                                                                                                                                                                                                                                                                                                                                                                                                                                                                                                                                                                                                                                                                                                                                                                                                                                                                                                                                                                                                                                                                                                                                                                                 |
| <ul> <li>12. Colors: Letters: <u>VANULA BGAN</u>SUBMIT COLOR SAMPLES Background: <u>NIA</u>SUBMIT COLOR SAMPLES</li> <li>13. Orientation of Sign to the Street: Parallel <u>X</u>: Perpendicular; Angled</li> <li>14. Distance sign is set back from street curb or edge of pavement (corner lots, provide distance from both streets). </li> <li><u>15</u> FeetInches Name of Street: PoPLAR DIEE</li> <li>15. Distance building is set back from street curb or edge of pavement (corner lots, provide distance from both streets). </li> <li><u>15</u> FeetInches Name of Street: PoPLAR DIEE</li> <li>15. Distance building is set back from street curb or edge of pavement (corner lots, provide distance from both streets). </li> <li><u>15</u> FeetInches Name of Street: PoPLAR PIRE</li> <li>16. Sign Content (words, letters, logos): <u>BEAD TIFJL SOUL BOUTIOUE</u></li> <li>17. Size of logo: Horizontal <u>NIA</u> feetinches; Verticalfeetinches.</li> <li>8. Sign Materials: Letters <u>AUWA</u>; Sign Face <u>AUWA</u></li> <li>9. Sign Illumination, if applicable (type, location and wattage): <u>AUCON UTEO</u></li> <li>0. Sign Landscaping, if applicable landscape plan shall be submitted</li> </ul>                                                                                                                                                                                                                                                                                                                                                                                                                                                                                                                                                                                                                                                                                                                                                                                                                                                                                                          |        | <ol> <li>Height Width Font:</li> </ol>                                                                                                                                                                                                                                                                                                                                                                                                                                                                                                                                                                                                                                                                                                                                                                                                                                                                                                                                                                                                                                                                                                                                                                                                                                                                                                                                                                                                                                                                                                                                                                                                                                                                                                                                                                                                                                                                                                                                                                                                                                                                                   |
| Background:       MIR       SUBMIT COLOR SAMPLES         13. Orientation of Sign to the Street: Parallel; Perpendicular; Angled;       Angled;         14. Distance sign is set back from street curb or edge of pavement (corner lots, provide distance from both streets).                                                                                                                                                                                                                                                                                                                                                                                                                                                                                                                                                                                                                                                                                                                                                                                                                                                                                                                                                                                                                                                                                                                                                                                                                                                                                                                                                                                                                                                                                                                                                                                                                                                                                                                                                                                                                                                             | 12     | Solars: Letter: VAture & Brad Strand Country Country of the second |
| <ul> <li>13. Orientation of Sign to the Street: Parallel x: Perpendicular : Angled</li></ul>                                                                                                                                                                                                                                                                                                                                                                                                                                                                                                                                                                                                                                                                                                                                                                                                                                                                                                                                                                                                                                                                                                                                                                                                                                                                                                                                                                                                                                                                                                                                                                                                                                                                                                                                                                                                                                                                                                                                                                                                                                             | 14.    |                                                                                                                                                                                                                                                                                                                                                                                                                                                                                                                                                                                                                                                                                                                                                                                                                                                                                                                                                                                                                                                                                                                                                                                                                                                                                                                                                                                                                                                                                                                                                                                                                                                                                                                                                                                                                                                                                                                                                                                                                                                                                                                          |
| <ol> <li>Distance sign is set back from street curb or edge of pavement (corner lots, provide distance from both streets).         <ul> <li><u>15</u> Feet</li></ul></li></ol>                                                                                                                                                                                                                                                                                                                                                                                                                                                                                                                                                                                                                                                                                                                                                                                                                                                                                                                                                                                                                                                                                                                                                                                                                                                                                                                                                                                                                                                                                                                                                                                                                                                                                                                                                                                                                                                                                                                                                           | 13.    | Orientation of Sign to the Street: Parallel X : Perpendicular : Angled                                                                                                                                                                                                                                                                                                                                                                                                                                                                                                                                                                                                                                                                                                                                                                                                                                                                                                                                                                                                                                                                                                                                                                                                                                                                                                                                                                                                                                                                                                                                                                                                                                                                                                                                                                                                                                                                                                                                                                                                                                                   |
| 15       Foet       Inches       Name of Street:       PoPLAR DIRE         Foet       Inches       Name of Street:       PoPLAR DIRE         5.       Distance building is set back from street curb or edge of pavement (corner lots, provide distance from both streets).         15.       Distance building is set back from street curb or edge of pavement (corner lots, provide distance from both streets).         16.       Sign Content (words, letters, logos):       Name of Street:         7.       Size of logo: Horizontal NIA feet       inches; Vertical feet inches;         8.       Sign Materials: Letters; Sign Face; Sign Face         9.       Sign Illumination, if applicable (type, location and wattage):                                                                                                                                                                                                                                                                                                                                                                                                                                                                                                                                                                                                                                                                                                                                                                                                                                                                                                                                                                                                                                                                                                                                                                                                                                                                                                                                                                                                  | 14.    | Distance sign is set back from street curb or edge of pavement (corner lots, provide distance from both                                                                                                                                                                                                                                                                                                                                                                                                                                                                                                                                                                                                                                                                                                                                                                                                                                                                                                                                                                                                                                                                                                                                                                                                                                                                                                                                                                                                                                                                                                                                                                                                                                                                                                                                                                                                                                                                                                                                                                                                                  |
| Feet       Inches       Name of Street:         5.       Distance building is set back from street curb or edge of pavement (corner lots, provide distance from both streets). <u>15</u> Feet       Inches       Name of Street: <u>Feet</u> Inches       Name of Street:       POPLAR PILE         6.       Sign Content (words, letters, logos): <b>BEAUTIFUL Soul BOUTIOUE</b> 7.       Size of logo: Horizontal NIA feet       inches; Vertical feet       inches.         8.       Sign Materials: Letters       AUW       ; Sign Face       AUW         9.       Sign Illumination, if applicable (type, location and wattage):       AUTION       Stop         0.       Sign Landsceping, if applicable landscape plan shall be submitted                                                                                                                                                                                                                                                                                                                                                                                                                                                                                                                                                                                                                                                                                                                                                                                                                                                                                                                                                                                                                                                                                                                                                                                                                                                                                                                                                                                         | street | u).                                                                                                                                                                                                                                                                                                                                                                                                                                                                                                                                                                                                                                                                                                                                                                                                                                                                                                                                                                                                                                                                                                                                                                                                                                                                                                                                                                                                                                                                                                                                                                                                                                                                                                                                                                                                                                                                                                                                                                                                                                                                                                                      |
| <ul> <li>5. Distance building is set back from street curb or edge of pavement (corner lots, provide distance from both streets).</li> <li><u>15</u> Feet Inches Name of Street: POPLAR PILE</li> <li>6. Sign Content (words, letters, logos): <u>BEAUTIFUL SOUL BOUTIOUE</u></li> <li>7. Size of logo: Horizontal <u>NIA</u> feet inches; Vertical feet inches.</li> <li>8. Sign Materials: Letters <u>AUW</u>; Sign Face <u>ALV M</u></li> <li>Mounting Structure (type and materials): <u>STUD MAUNTED</u></li> <li>9. Sign Illumination, if applicable (type, location and wattage): <u>ALFON</u> <u>LED</u> <u>SUB</u></li> <li>0. Sign Landsceping, if applicable landscape plan shall be submitted</li> </ul>                                                                                                                                                                                                                                                                                                                                                                                                                                                                                                                                                                                                                                                                                                                                                                                                                                                                                                                                                                                                                                                                                                                                                                                                                                                                                                                                                                                                                     |        |                                                                                                                                                                                                                                                                                                                                                                                                                                                                                                                                                                                                                                                                                                                                                                                                                                                                                                                                                                                                                                                                                                                                                                                                                                                                                                                                                                                                                                                                                                                                                                                                                                                                                                                                                                                                                                                                                                                                                                                                                                                                                                                          |
| 15       Feet                                                                                                                                                                                                                                                                                                                                                                                                                                                                                                                                                                                                                                                                                                                                                                                                                                                                                                                                                                                                                                                                                                                                                                                                                                                                                                                                                                                                                                                                                                                                                                                                                                                                                                                                                                                                                                                                                                                                                                                                                                                                                                                            | 15.    | Distance building is set back from street curb or edge of pavement (corner lots, provide distance from both                                                                                                                                                                                                                                                                                                                                                                                                                                                                                                                                                                                                                                                                                                                                                                                                                                                                                                                                                                                                                                                                                                                                                                                                                                                                                                                                                                                                                                                                                                                                                                                                                                                                                                                                                                                                                                                                                                                                                                                                              |
| Feet Inches Name of Street:     Sign Content (words, letters, logos): BEAUTIFUL SOUL BOUTIOUE      Size of logo: Horizontal NIA feet inches; Vertical feet inches.     Sign Materials: Letters AUW, ; Sign Face ALV M Mounting Structure (type and materials): STUD MOUNTED     Sign Illumination, if applicable (type, location and wattage): ALFON LED (SUB)      Sign Landscaping, if applicable landscape plan shall be submitted                                                                                                                                                                                                                                                                                                                                                                                                                                                                                                                                                                                                                                                                                                                                                                                                                                                                                                                                                                                                                                                                                                                                                                                                                                                                                                                                                                                                                                                                                                                                                                                                                                                                                                    |        |                                                                                                                                                                                                                                                                                                                                                                                                                                                                                                                                                                                                                                                                                                                                                                                                                                                                                                                                                                                                                                                                                                                                                                                                                                                                                                                                                                                                                                                                                                                                                                                                                                                                                                                                                                                                                                                                                                                                                                                                                                                                                                                          |
| <ol> <li>Size of logo: Horizontal <u>NIA</u> feetinches; Verticalfeetinches.</li> <li>Sign Materials: Letters <u>AUW</u>; Sign Face <u>AUM</u></li> <li>Mounting Structure (type and materials): <u>STOD MOUNTED</u></li> <li>Sign Illumination, if applicable (type, location and wattage): <u>NEON</u> (SCG)</li> <li>Sign Landscaping, if applicable landscape plan shall be submitted</li> </ol>                                                                                                                                                                                                                                                                                                                                                                                                                                                                                                                                                                                                                                                                                                                                                                                                                                                                                                                                                                                                                                                                                                                                                                                                                                                                                                                                                                                                                                                                                                                                                                                                                                                                                                                                     |        | Feet Inches Name of Street:                                                                                                                                                                                                                                                                                                                                                                                                                                                                                                                                                                                                                                                                                                                                                                                                                                                                                                                                                                                                                                                                                                                                                                                                                                                                                                                                                                                                                                                                                                                                                                                                                                                                                                                                                                                                                                                                                                                                                                                                                                                                                              |
| Sign Materials: Letters AUW, ; Sign Face ALW M<br>Mounting Structure (type and materials): <u>STUD MOUNTED</u> Sign Illumination, if applicable (type, location and wattage): <u>ALEON</u> Sign Landscaping, if applicable landscape plan shall be submitted                                                                                                                                                                                                                                                                                                                                                                                                                                                                                                                                                                                                                                                                                                                                                                                                                                                                                                                                                                                                                                                                                                                                                                                                                                                                                                                                                                                                                                                                                                                                                                                                                                                                                                                                                                                                                                                                             | 16.    | Sign Content (words, letters, logos): BEAUTIFUL SOUL BOUTIOUE                                                                                                                                                                                                                                                                                                                                                                                                                                                                                                                                                                                                                                                                                                                                                                                                                                                                                                                                                                                                                                                                                                                                                                                                                                                                                                                                                                                                                                                                                                                                                                                                                                                                                                                                                                                                                                                                                                                                                                                                                                                            |
| <ol> <li>Sign Materials: Letters <u>AUM</u>; Sign Face <u>AUM</u><br/>Mounting Structure (type and materials): <u>STUD MOUNTED</u></li> <li>Sign Illumination, if applicable (type, location and wattage): <u>AUCON</u> <u>LED</u> <u>SEG</u></li> <li>Sign Landscaping, if applicable landscape plan shall be submitted</li> </ol>                                                                                                                                                                                                                                                                                                                                                                                                                                                                                                                                                                                                                                                                                                                                                                                                                                                                                                                                                                                                                                                                                                                                                                                                                                                                                                                                                                                                                                                                                                                                                                                                                                                                                                                                                                                                      | 17.    | Size of logo: Horizontal NIA feet inches: Vertical feet inches                                                                                                                                                                                                                                                                                                                                                                                                                                                                                                                                                                                                                                                                                                                                                                                                                                                                                                                                                                                                                                                                                                                                                                                                                                                                                                                                                                                                                                                                                                                                                                                                                                                                                                                                                                                                                                                                                                                                                                                                                                                           |
| Mounting Structure (type and materials):                                                                                                                                                                                                                                                                                                                                                                                                                                                                                                                                                                                                                                                                                                                                                                                                                                                                                                                                                                                                                                                                                                                                                                                                                                                                                                                                                                                                                                                                                                                                                                                                                                                                                                                                                                                                                                                                                                                                                                                                                                                                                                 | 18.    | Sign Materials: Letters ALVM : Sign Face ALV M                                                                                                                                                                                                                                                                                                                                                                                                                                                                                                                                                                                                                                                                                                                                                                                                                                                                                                                                                                                                                                                                                                                                                                                                                                                                                                                                                                                                                                                                                                                                                                                                                                                                                                                                                                                                                                                                                                                                                                                                                                                                           |
| 0. Sign Landscaping, if applicable landscape plan shall be submitted                                                                                                                                                                                                                                                                                                                                                                                                                                                                                                                                                                                                                                                                                                                                                                                                                                                                                                                                                                                                                                                                                                                                                                                                                                                                                                                                                                                                                                                                                                                                                                                                                                                                                                                                                                                                                                                                                                                                                                                                                                                                     |        | Mounting Structure (type and materials): STUD MAUNITED                                                                                                                                                                                                                                                                                                                                                                                                                                                                                                                                                                                                                                                                                                                                                                                                                                                                                                                                                                                                                                                                                                                                                                                                                                                                                                                                                                                                                                                                                                                                                                                                                                                                                                                                                                                                                                                                                                                                                                                                                                                                   |
| Sign Landscaping, if applicable landscape plan shall be submitted     Additional Comments:                                                                                                                                                                                                                                                                                                                                                                                                                                                                                                                                                                                                                                                                                                                                                                                                                                                                                                                                                                                                                                                                                                                                                                                                                                                                                                                                                                                                                                                                                                                                                                                                                                                                                                                                                                                                                                                                                                                                                                                                                                               | 19.    | Sign Illumination, if applicable (type, location and wattage): NEON LED (569)                                                                                                                                                                                                                                                                                                                                                                                                                                                                                                                                                                                                                                                                                                                                                                                                                                                                                                                                                                                                                                                                                                                                                                                                                                                                                                                                                                                                                                                                                                                                                                                                                                                                                                                                                                                                                                                                                                                                                                                                                                            |
| 1. Additional Comments:                                                                                                                                                                                                                                                                                                                                                                                                                                                                                                                                                                                                                                                                                                                                                                                                                                                                                                                                                                                                                                                                                                                                                                                                                                                                                                                                                                                                                                                                                                                                                                                                                                                                                                                                                                                                                                                                                                                                                                                                                                                                                                                  | 20.    | Sign Landscaping, if applicable landscape plan shall be submitted                                                                                                                                                                                                                                                                                                                                                                                                                                                                                                                                                                                                                                                                                                                                                                                                                                                                                                                                                                                                                                                                                                                                                                                                                                                                                                                                                                                                                                                                                                                                                                                                                                                                                                                                                                                                                                                                                                                                                                                                                                                        |
|                                                                                                                                                                                                                                                                                                                                                                                                                                                                                                                                                                                                                                                                                                                                                                                                                                                                                                                                                                                                                                                                                                                                                                                                                                                                                                                                                                                                                                                                                                                                                                                                                                                                                                                                                                                                                                                                                                                                                                                                                                                                                                                                          | 21.    | Additional Comments:                                                                                                                                                                                                                                                                                                                                                                                                                                                                                                                                                                                                                                                                                                                                                                                                                                                                                                                                                                                                                                                                                                                                                                                                                                                                                                                                                                                                                                                                                                                                                                                                                                                                                                                                                                                                                                                                                                                                                                                                                                                                                                     |

|       | CITY OF #17-7                                                                                                                                                                                                                                 |
|-------|-----------------------------------------------------------------------------------------------------------------------------------------------------------------------------------------------------------------------------------------------|
|       |                                                                                                                                                                                                                                               |
| K     | GERMANTOWN                                                                                                                                                                                                                                    |
|       | TENNESSEE 1930 South Germantown Road • Germantown, Tennessee 381<br>Phone (901) 757-7200 Fax (901) 757-7292 www.germantow                                                                                                                     |
|       | DESIGN REVIEW COMMISSION                                                                                                                                                                                                                      |
|       | APPLICATION FOR PERMANENT SIGN                                                                                                                                                                                                                |
| lf r  | ion Requested (Please circle one): Administrative Sign Approval / Design Review Commission Ap<br>equest is for administrative sign approval does this sign meet every criteria included in the sign pol<br>location? Yes: No: If no, explain: |
| ***   | ******************                                                                                                                                                                                                                            |
| 1.    | Sign Owner: DAVID Kellenburger Phone No: (90) 242 - 7104                                                                                                                                                                                      |
| 2.    | Sign Owner's Address: 3153 Forrest Hill Illing Email Address:<br>Sign Location Address and Name of Shopping Center: Forrest Hill Shop5                                                                                                        |
| 3.    | Sign Location Address and Name of Shopping Center: Forrest Hill Shop5                                                                                                                                                                         |
| 4.    | Zoning District: Commercial; Residential; Old Germantown; Office                                                                                                                                                                              |
| 5.    | Sign will be mounted on: Wall; Ground                                                                                                                                                                                                         |
| 6.    | Type Sign: Tenant Identification Project Identification                                                                                                                                                                                       |
|       | Building Identification Traffic Directional                                                                                                                                                                                                   |
|       | Exterior Directory Subdivision Identification<br>Service Station Sign Other (If other, explain on separate page                                                                                                                               |
| 7.    | Number of Sign Faces: One; Two Other (If other, explain on separate page                                                                                                                                                                      |
| 8.    | Linear feet of building frontage occupied by business where sign will be located                                                                                                                                                              |
| 9.    | Size of Sign: Width: 15 feet 5 inches: Height: feet 18% inches                                                                                                                                                                                |
|       | Size of Sign: Width: 15 feet 5 inches; Height: feet 187 inches<br>TOTAL AREA OF SIGN IN SQUARE FEET: 2054.                                                                                                                                    |
| 10.   | Height of sign at its highest point above the surrounding grade: 12 feet inches.                                                                                                                                                              |
| 11.   | Size of Letters: 1) Height 19 "Width 12" Font: HELVETICA                                                                                                                                                                                      |
|       | 2) Height Width Font:                                                                                                                                                                                                                         |
| 12.   | 3) Height Width Font;<br>Colors: Letters: VANULA BEAN SUBMIT COLOR SAMPLES                                                                                                                                                                    |
| 1.407 | Background: NA                                                                                                                                                                                                                                |
| 13.   | Orientation of Sign to the Street: Parallel _x_; Perpendicular; Angled                                                                                                                                                                        |
| 14.   | Distance sign is set back from street curb or edge of pavement (corner lots, provide distance from both                                                                                                                                       |
| stree | ts).                                                                                                                                                                                                                                          |
|       | 25' Feet Inches Name of Street: Forrest Hill IRENE                                                                                                                                                                                            |
| 15.   | FeetInches Name of Street:<br>Distance <u>building</u> is set back from street curb or edge of pavement (corner lots, provide distance from be<br>streets).                                                                                   |
|       | 25 Feet Inches Name of Street: For (CST Hill IRENE                                                                                                                                                                                            |
| 16.   | Sign Content (words, letters, logos): Beauti Ful Soul                                                                                                                                                                                         |
| 17.   | Size of logo: Horizontal NIA feet inches; Vertical feet inches.                                                                                                                                                                               |
| 18.   | Sign Materials: Letters ALVA ; Sign Face ALVA                                                                                                                                                                                                 |
|       | Mounting Structure (type and materials): STUD MOUNTED                                                                                                                                                                                         |
| 19.   | Sign Illumination, if applicable (type, location and wattage):EO                                                                                                                                                                              |
| 20.   | Sign Landscaping, if applicable landscape plan shall be submitted                                                                                                                                                                             |
| 21.   | Additional Comments:                                                                                                                                                                                                                          |

#### DISCLOSURE OF OWNERSHIP INTERESTS

In order to assist staff and appointed and elected officials of the City of Germantown in complying with Ordinances of the City relating to conflicts of interests, the following information is required to be furnished: