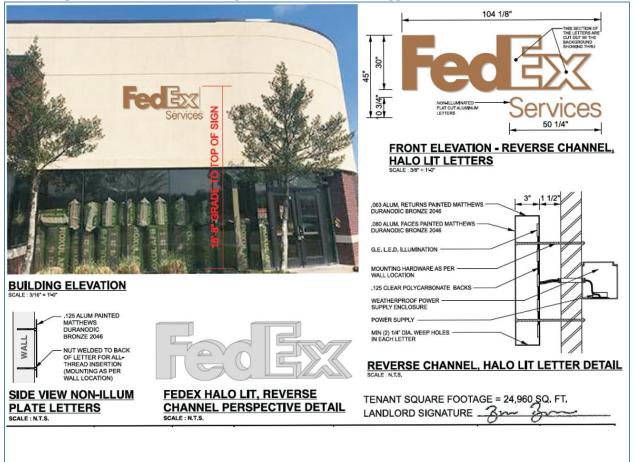

| Location & Height:  | One sign to be mounted on the wall of the building façade, facing Forest Hill  |  |  |
|---------------------|--------------------------------------------------------------------------------|--|--|
|                     | Irene Road, north of building entrance with a maximum height of 16'8" from the |  |  |
|                     | surrounding grade.                                                             |  |  |
| Total Sign Area:    | 32.5 sq. ft.                                                                   |  |  |
| Content/Logo:       | Feelexx<br>Services                                                            |  |  |
| Colors & Materials: | Color: Letters = Matthew Duranodic Bronze 246                                  |  |  |
|                     | Background = Existing building facade                                          |  |  |
|                     | Materials: Letters = Aluminum                                                  |  |  |
| Font:               | Custom Font                                                                    |  |  |
| Letter Size:        | Varies from $10^{3}/4$ " to 30"                                                |  |  |
| Mounting Structure: | Stud mounted with aluminum rods to building facade                             |  |  |
| Lighting:           | Halo Lit: LED 60 watts                                                         |  |  |

# **STAFF COMMENTS:**

- 1. Although the existing commercial building (use) is located within the "T-5" Urban Center District, it was developed under the regulations for the pre-existing "O-51" Commercial District. Consequently, the signage for this business will to be regulated by the O-51 sign regulations of the Zoning Ordinance. DRC approval is required for all permanent signs for businesses not located in a shopping center with an approved sign policy that allows administrative approval by staff.
- 2. The applicant, a new tenant, will have 110 feet of frontage on Forest Hill Irene Road (based on the lineal footage of the building wall where the public entrance is located), resulting in a maximum allowable sign area of 75 square feet (1 sq. ft. of sign area per foot of linear wall façade or a 75 sq. ft. maximum, whichever is less) per the current Sign Ordinance. The total of the current requested sign area is 32.5 sq. ft., which is within the total allowable sign area permitted for this project.
- 3. If approved, the applicant must obtain a permit from the Memphis/Shelby County Office of Code Enforcement prior to installing the signs.

| Ce            | CITY OF<br><u>GERMANTOWN</u><br>TENINIESSEE 1930 South Germantown F                                                                                                                                                        | RECEIVED:                             |
|---------------|----------------------------------------------------------------------------------------------------------------------------------------------------------------------------------------------------------------------------|---------------------------------------|
| Acti          | DESIGN REVIEW COMMISS<br>APPLICATION FOR PERMANENT<br>ction Requested (Please circle one): Administrative Sign Approval / De                                                                                               | SIGN                                  |
| If re         | request is for administrative sign approval does this sign meet every cri<br>is location? Yes: No: If no, explain:                                                                                                         | teria included in the sign policy for |
| sie sie sie s |                                                                                                                                                                                                                            | ****                                  |
| 1.            |                                                                                                                                                                                                                            |                                       |
| 2.            |                                                                                                                                                                                                                            | ddress: julie.ellis@fedex.com         |
| 3.            |                                                                                                                                                                                                                            |                                       |
| <i>.</i>      |                                                                                                                                                                                                                            |                                       |
| 4.            | Zoning District: Commercial; Residential; Old Germant                                                                                                                                                                      | own; Office × .                       |
| 5.            | Sign will be mounted on: Wall X Ground                                                                                                                                                                                     |                                       |
| 6.            |                                                                                                                                                                                                                            | Identification                        |
|               | Building Identification Traffic                                                                                                                                                                                            | Directional                           |
|               | Exterior Directory Subdivi                                                                                                                                                                                                 | sion Identification                   |
|               | Service Station Sign Other (I                                                                                                                                                                                              | f other, explain on separate page)    |
| 7.            | Number of Sign Faces. One ~ , 1wo .                                                                                                                                                                                        |                                       |
| 8.            |                                                                                                                                                                                                                            | located: 110 feet.                    |
| 9.            | Size of Sign: Width: 8 feet inches; Height: 4 feet                                                                                                                                                                         | inches                                |
|               | TOTAL AREA OF SIGN IN SQUARE FEET: 32.5<br>Height of sign at its highest point above the surrounding grade: 16 fe                                                                                                          |                                       |
| 10.           | <ol> <li>Height of sign at its highest point above the surrounding grade: 16 fe</li> </ol>                                                                                                                                 | et <u>8</u> inches.                   |
| 11.           | . Size of Letters: 1) Height 30" Width 104" Font: FedEx custom                                                                                                                                                             |                                       |
|               | Size of Letters: 1)       Height 30"       Width 104"       Font: FedEx custom         2)       Height 10 3/4"       Width 50 1/4"       Font: FedEx custom         3)       Height width Fourter       Font: FedEx custom |                                       |
|               | 3) Height Width Font:                                                                                                                                                                                                      | <u> </u>                              |
| 12.           | 2. Colors: Letters: Matthews Duranodic Bronze - 2046 SUBMIT COLOR SA                                                                                                                                                       | MPLES                                 |
|               | Background: SW 7527 - Nantucket Dune SUBMIT COLOR SA                                                                                                                                                                       | MPLES                                 |
| 13.           | <ol> <li>Orientation of Sign to the Street: Parallel × ; Perpendicular ; A</li> </ol>                                                                                                                                      | Angled                                |
| 14.           |                                                                                                                                                                                                                            | ts, provide distance from both        |
| stree         | reets).                                                                                                                                                                                                                    |                                       |
|               | 795         Feet         Inches         Name of Street:         Forest Hill Irene           810         Feet         Inches         Name of Street:         Crestwyn Hills Cove                                            | <u></u>                               |
| 15            | Distance building is get back from street such as also of survey of the                                                                                                                                                    | r lots provide distance from hoth     |
| 13.           | <ol> <li>Distance <u>building</u> is set back from street curb or edge of pavement (corn<br/>streate)</li> </ol>                                                                                                           | er fors, provide distance from both   |
|               | streets).<br>795 Feet Inches Name of Street: Forest Hill Irene                                                                                                                                                             |                                       |
|               | 810 Feet Inches Name of Street: Crestwyn Hills Cove                                                                                                                                                                        | (7)                                   |
| 16.           |                                                                                                                                                                                                                            |                                       |
| 10.           | . Sign Coment (words, Ruers, 10g03).                                                                                                                                                                                       |                                       |
| 17.           | . Size of logo: Horizontal <u>N/A</u> feetinches; Vertical feet                                                                                                                                                            | inches.                               |
| 18.           |                                                                                                                                                                                                                            |                                       |
| 10.           | Mounting Structure (type and materials): Stub-off aluminum rods                                                                                                                                                            |                                       |
| 19.           |                                                                                                                                                                                                                            | 60watt                                |
|               |                                                                                                                                                                                                                            |                                       |
| 20.           | ). Sign Landscaping, if applicable landscape plan shall be submitted                                                                                                                                                       |                                       |
| 21.           |                                                                                                                                                                                                                            | building background (Nantucket Dune)  |
|               | visible. Lettering "Services" is non-illuminated                                                                                                                                                                           |                                       |
|               |                                                                                                                                                                                                                            |                                       |