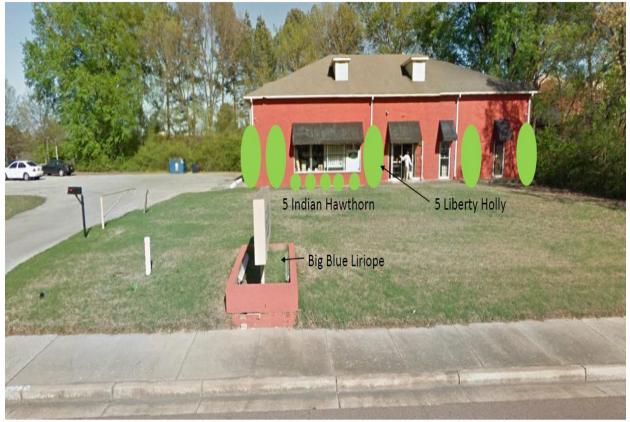

ounted sign. (Please see attached drawing below.)
- 2. If approved, the applicant shall obtain a building permit from Shelby County Construction Code Enforcement Office prior to commencing work.

<u>DRC SUBCOMMITTEE REPORT</u>: The DRC Sub-Committee met on August 10, 2017, and recommended the applicant add landscaping to the proposed project, specifically around the base of the sign and front building façade, which she has done.

<u>PROPOSED MOTION</u>: To approve a building façade modification and the addition of landscaping, subject to the Commission's discussion, staff comments in the staff report, and the documents and plans submitted with the application.



**ZONING MAP** 

# **EXISTING BUILDING FAÇADE**



# PROPOSED BUILDING FAÇADE



# MATERIALS SAMPLES





PROPOSED LANDSCAPING



|                                                                                                                                                                           | SSEE 1930 South Germ<br>Phone (901) 757-<br>IN REVIEW COM<br>ECT REVIEW APPL |                                                |
|---------------------------------------------------------------------------------------------------------------------------------------------------------------------------|------------------------------------------------------------------------------|------------------------------------------------|
| Specific Approval Requested:                                                                                                                                              |