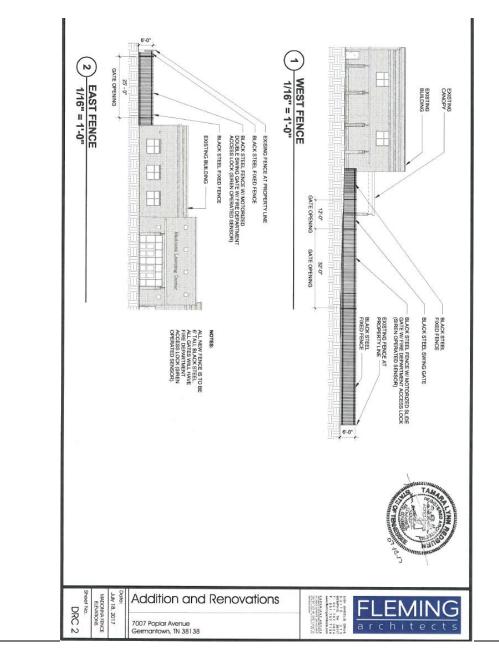

plicant shall submit the final fence and gate plan to the City of Germantown Fire Department for their written approval. Such approval shall be submitted with the application for the fence permit.

<u>DRC SUBCOMMITTEE REPORT</u>: The DRC Sub-Committee met on August 10, 2017, and recommended placing this application on the consent agenda.

<u>PROPOSED MOTION:</u> To approve a revised landscape plan for Madonna Learning Center at 7007 Poplar Ave., consisting of 6' tall black steel fence and motorized gates, ranging from 42'2" to 86' from the front property line, as well as landscape screening along the western fence, subject to the Commission's discussion, staff comments in the staff report, and the documents and plans submitted with the application.







Madonna Learning Center aerial









# DESIGN REVIEW COMMISSION PROJECT REVIEW APPLICATION

| Specific Approval requested:                                                                                           |                                               |  |  |  |  |  |
|------------------------------------------------------------------------------------------------------------------------|-----------------------------------------------|--|--|--|--|--|
| [] Preliminary Plan [] Final Plan<br>(Site plan, building elevations, landscaping, lighting, etc.)                     | [] Change in Use<br>(Complete "OG" Checklist) |  |  |  |  |  |
| [] Wireless Transmission Facility [] Landscaping (only)                                                                | [] Lighting (only)                            |  |  |  |