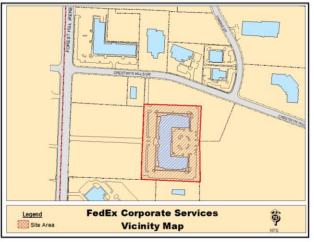

<u>DISSCUSSION:</u> The applicant is requesting approval of a wall-mounted tenant identification sign for FedEx Corporate Services located at the east side of Forest Hill Irene Road, south of Crestwyn Hill Drive. The tenant space for FedEx Corporate Services is approximately 25,000 square feet. The specifics of the request are as follows:

<u>DRC SUBCOMMITTEE REPORT</u>: The DRC subcommittee met on August 10, 2017, and recommended placing this application on the consent agenda.

<u>PROPOSED MOTION:</u> To approve a wall-mounted tenant identification sign for FedEx Corporate Services, located at 3860 Forest Hill Irene Rd., subject to the Commission's discussion, staff comments in the staff report, and the documents and plans submitted with the application.