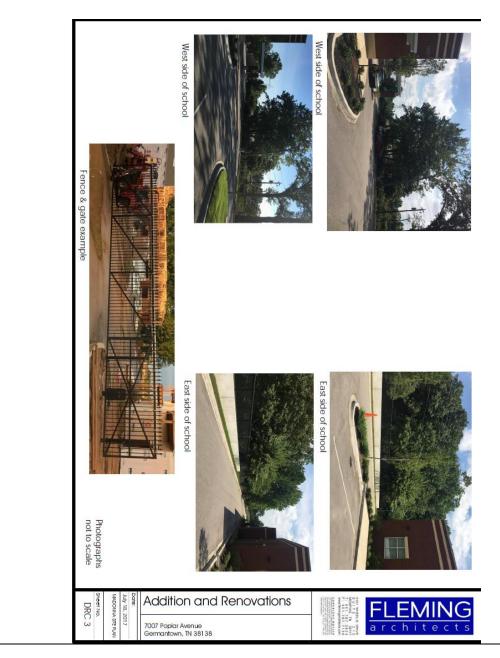

icant shall submit the final fence and gate plan to the City of Germantown Fire Department for their written approval. Such approval shall be submitted with the application for the fence permit.

<u>DRC SUBCOMMITTEE REPORT</u>: The DRC Sub-Committee met on August 10, 2017, and recommended placing this application on the consent agenda.

<u>PROPOSED MOTION:</u> To approve a revised landscape plan for Madonna Learning Center at 7007 Poplar Ave., consisting of 6' tall black steel fence and motorized gates, ranging from 42'2" to 86' from the front property line, as well as landscape screening along the western fence, subject to the Commission's discussion, staff comments in the staff report, and the documents and plans submitted with the application.







Madonna Learning Center aerial









# DESIGN REVIEW COMMISSION PROJECT REVIEW APPLICATION

| Specific Approval requested:                                                                                           |                                               |  |  |  |  |  |
|------------------------------------------------------------------------------------------------------------------------|-----------------------------------------------|--|--|--|--|--|
| [] Preliminary Plan [] Final Plan<br>(Site plan, building elevations, landscaping, lighting, etc.)                     | [] Change in Use<br>(Complete "OG" Checklist) |  |  |  |  |  |
| [] Wireless Transmission Facility [] Landscaping (only)                                                                | [] Lighting (only)                            |  |  |  |  |