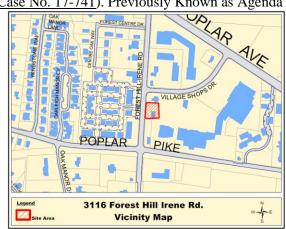

formation provided herein and any change in this information including any change in ownership interests of the subject real property, after filing the application, may result in reconsideration of any approval.

The Applicant/Owner/Lessee acknowledges and agrees that if the developer of a project is not the owner of the subject real property, the owner/lessee and developer shall be required to join in the project development contract with the City and the obligations of the project development contract shall be the joint and several obligations of the developer, owner, and lessee.

Last Revision Date: 6/2015

> d. <u>Farrell Calhoun Paint – 3116 Forest Hill-Irene Rd – Request Approval of a Building Façade</u> <u>Modifications (Case No. 17-741)</u>. Previously Known as Agenda Item No. 5.



<u>BACKGROUND:</u> On June 28, 2005, the DRC approved a building façade modification for the addition of a hip roof and dormers, as well as the current color scheme of red and black, on the subject property. On November 8, 2010 the Economic and Community Development staff administratively approved the current ground-mounted sign.

<u>DISCUSSION:</u> The applicant is requesting approval of a building façade modification for Farrell Calhoun Paint. The changes will consist of painting the exterior beige ("Cocoa Nib") and replacing the existing awnings with new hunter green ones. The applicant would like the new color scheme to complement the company's existing monument sign. The applicant would also paint the base of the ground-mounted sign to match the façade improvement. The proposed stor