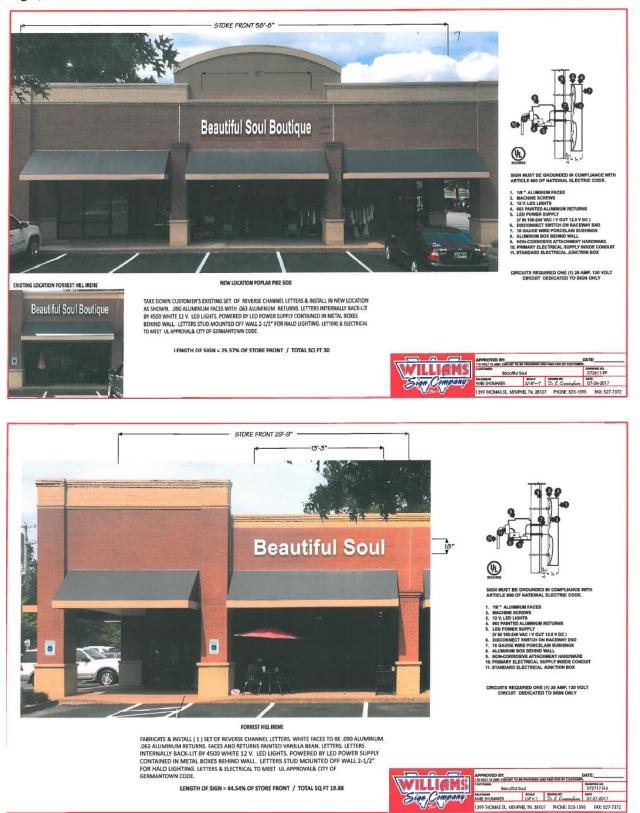

<u>DISCUSSION:</u> The applicant is requesting approval of a second, new wall-mounted tenant identification sign for Beautiful Soul Boutique. The applicant is proposing to move the existing wall sign from Forest Hill Irene Road to Poplar Pike, and placing the new proposed sign facing Forest Hill Irene Road. (The main entrance for the tenant space faces Poplar Pike, although the original sign was placed facing Forest Hill Irene Rd.) The total number of wall signs would increase from one to two for this corner tenant. The specifics of the request are as follows:

| Location & Height:  | One existing wall-mounted sign, currently facing Forest Hill Irene Road, to be<br>moved to above the south building entrance on Poplar Pike.<br>Maximum height of 12' from the surrounding grade. |  |  |
|---------------------|---------------------------------------------------------------------------------------------------------------------------------------------------------------------------------------------------|--|--|
| Total Sign Area:    | 30 sq. ft.                                                                                                                                                                                        |  |  |
| Content/Logo:       | Beautiful Soul Boutique                                                                                                                                                                           |  |  |
| Colors & Materials: | Color:Letters = Vanilla Bean<br>Background = Existing building facadeMaterials:Letters = Aluminum                                                                                                 |  |  |
| Font:               | Helvetica                                                                                                                                                                                         |  |  |
| Letter Height:      | 24"                                                                                                                                                                                               |  |  |
| Mounting Structure: | Stud mounted with aluminum rods to building facade                                                                                                                                                |  |  |
| Lighting:           | Halo Lit: 4500 White 12V LED Lights                                                                                                                                                               |  |  |

SIGN 1: Existing Wall-Mounted Tenant Identification (Moving from Forest Hill Irene Rd. to Poplar Pike)

SIGN 2: New Wall-Mounted Tenant Identification (Forest Hill Irene Rd.)

| Location & Height: | Second, new wall-mounted sign to be mounted facing Forest Hill Irene Rd. |  |  |  |
|--------------------|--------------------------------------------------------------------------|--|--|--|
|                    | Maximum height of 12' from the surrounding grade.                        |  |  |  |
| Total Sign Area:   | 20 sq. ft.                                                               |  |  |  |
| Content/Logo:      | <b>Beautiful Soul</b>                                                    |  |  |  |

| Colors & Materials: | Color: Letters = Vanilla Bean                      |  |  |
|---------------------|----------------------------------------------------|--|--|
|                     | Background = Existing building facade              |  |  |
|                     | Materials: Letters = Aluminum                      |  |  |
| Font:               | Helvetica                                          |  |  |
| Letter Height:      | 18"                                                |  |  |
| Mounting Structure: | Stud mounted with aluminum rods to building facade |  |  |
| Lighting:           | Halo Lit: 4500 White 12V LED Lights                |  |  |