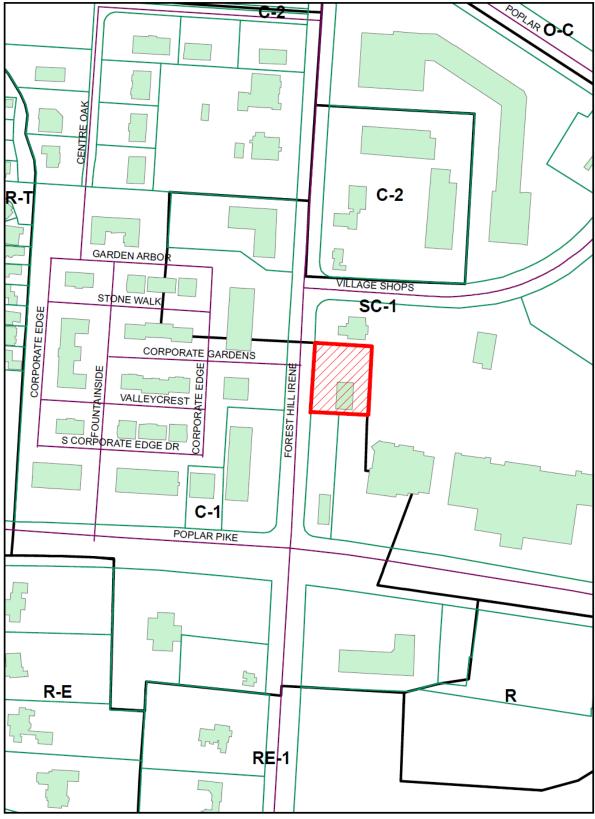

thorn bushes along the front façade facing Forest Hill Irene Rd., and Big Blue Liriope in the planter around the existing ground-mounted sign. (Please see attached drawing below.)
- 2. If approved, the applicant shall obtain a building permit from Shelby County Construction Code Enforcement Office prior to commencing work.

<u>DRC SUBCOMMITTEE REPORT</u>: The DRC Sub-Committee met on August 10, 2017, and recommended the applicant add landscaping to the proposed project, specifically around the base of the sign and front building façade, which she has done.

<u>PROPOSED MOTION</u>: To approve a building façade modification and the addition of landscaping, subject to the Commission's discussion, staff comments in the staff report, and the documents and plans submitted with the application.



**ZONING MAP** 

# **EXISTING BUILDING FAÇADE**



# PROPOSED BUILDING FAÇADE



# MATERIALS SAMPLES





PROPOSED LANDSCAPING



|                                                                                                                                                                           | SSEE 1930 South Germ<br>Phone (901) 757-<br>IN REVIEW COM<br>ECT REVIEW APPL |                                                |
|---------------------------------------------------------------------------------------------------------------------------------------------------------------------------|------------------------------------------------------------------------------|------------------------------------------------|
| Specific Approval Requested: