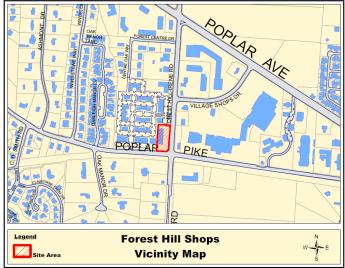

SW 7527 Nantucket Dune Interior / Exterior Locator Number: 285-C2

> b. <u>Beautiful Soul Boutique – 3133 Forest Hill Irene Rd. (Forest Hill Shops) – Request Approval</u> of a Tenant Identification Wall Sign (Case No. 17-740).

<u>BACKGROUND</u>: The applicant is the end tenant in the Forest Hill Shops commercial center, on the corner of Forest Hill Irene Road and Poplar Pike. On May 12, 2016, the tenant was administratively approved for a 30 s.f. tenant identification wall-mounted sign facing Forest Hill Irene Road (as required per the landlord).