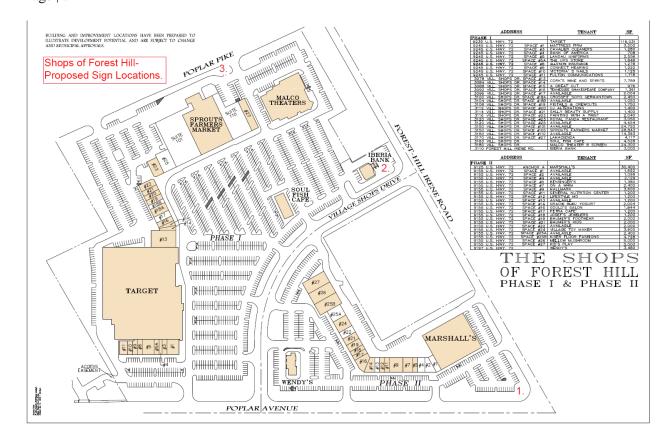

e. Shops of Forest Hill – 3075 Village Shops Drive (Shops of Forest Hill) – Approval of a Revised Lighting Plan. (Case No. 15-547).

June Hurt – EREP Forest Hill I. LLC

- f. West Street Professional Building 2277 West Street Approval of a Building Remodel and Revised Landscaping. (Case No. 17-749).
   Murcielago Holdings, LLC – Applicant/Owner
- g. Shops of Forest Hill 3075 Village Shops Drive (Shops of Forest Hill) Approval of a Revised Sign Package. (Case No. 15-547). Previously Known as Agenda Item No. 6.

  June Hurt EREP Forest Hill I, LLC

Comment: The Chairman stated he would like to remind the Commissioners that voting on all matters on the Consent Agenda constitutes an acknowledgement that the member has read and reviewed the application materials/plans/staff reports and determine further discussion or presentation of an item is not necessary. He stated if there was anyone in the audience that would like an item pulled, please request so at this time, and in seeing none, he asked for a motion.