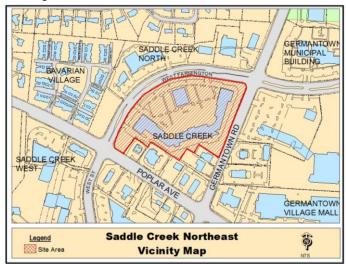

Gary Thompson – Boyle Investment Company

d. Vera Bradley – 7615 Farmington Blvd., Ste 31 (Saddle Creek Northeast) – Approval of a Sign Package. (Case No. 17-736).
 Bruce Littman – Balton Sign Company

Bruce Littman – Batton Sign Company