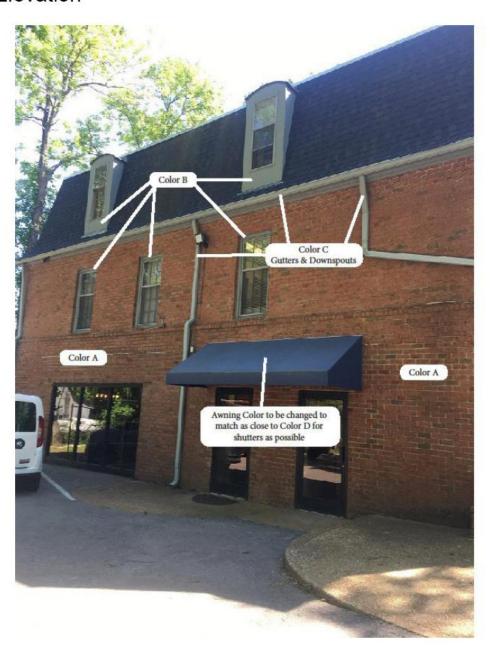

ovation

The front entry will be updated with the new paint scheme, path material and railing. The existing concrete will be removed and the entire path will be widened to meet the outside of the windows. The finished path will be a brick paver as shown in the attached picture. The wood railing will be removed and an iron railing installed. The iron railing example is attached.



**DRC Application September 2017** 

Item #7: Building Paint

East Elevation-Entry



**DRC Application September 2017** 

Item #6: Entry Renovation

Site Photos-Pavers and Railing





DRC Application September 2017

Item #7: Building Paint

East Elevation-South



DRC Application September 2017

Item #7: Building Paint

South Elevation



DRC Application September 2017

Item #7: Building Paint

West Elevation



DRC Application September 2017

Item #7: Building Paint

North Elevation



DRC Application September 2017

Item #7: Building Paint

North Elevation



DRC Application September 2017

Item #7: Building Paint

Shutter Style-Color



Shutter style - Paint D-SW 2848 Roycroft Pewter

**DRC Application September 2017** 

Item #8: Landscape Planting

The landscape in front of this office building has been removed before the new ownership and new plantings are being proposed. Arborvitaes, azaleas, boxwoods and daylilies will be used in the front of the building. A small hedge has been designed across the front to help conceal parked cars. Lastly, a small group of azaleas has been planned to screen the proposed wood deck.





| CITY OF