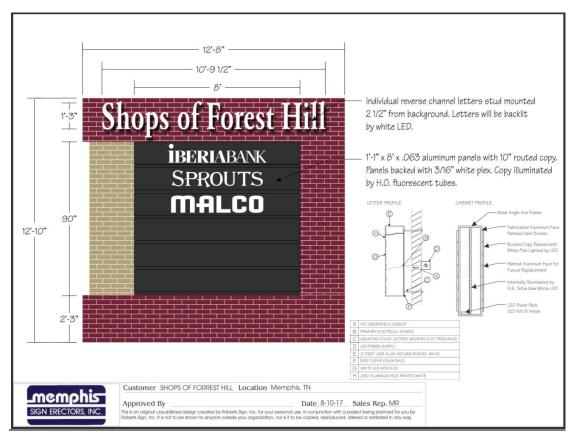

e. Shops of Forest Hill – 3075 Village Shops Drive (Shops of Forest Hill) – Approval of a Revised Lighting Plan. (Case No. 15-547).

June Hurt – EREP Forest Hill I. LLC

- f. West Street Professional Building 2277 West Street Approval of a Building Remodel and Revised Landscaping. (Case No. 17-749).
   Murcielago Holdings, LLC – Applicant/Owner
- g. Shops of Forest Hill 3075 Village Shops Drive (Shops of Forest Hill) Approval of a Revised Sign Package. (Case No. 15-547). Previously Known as Agenda Item No. 6.

  June Hurt EREP Forest Hill I, LLC

Comment: The Chairman stated he would like to remind the Commissioners that voting on all matters on the Consent Agenda constitutes an acknowledgement that the member has read and reviewed the application materials/plans/staff reports and determine further discussion or presentation of an item is not necessary. He stated if there was anyone in the audience that would like an item pulled, please request so at this time, and in seeing none, he asked for a motion.