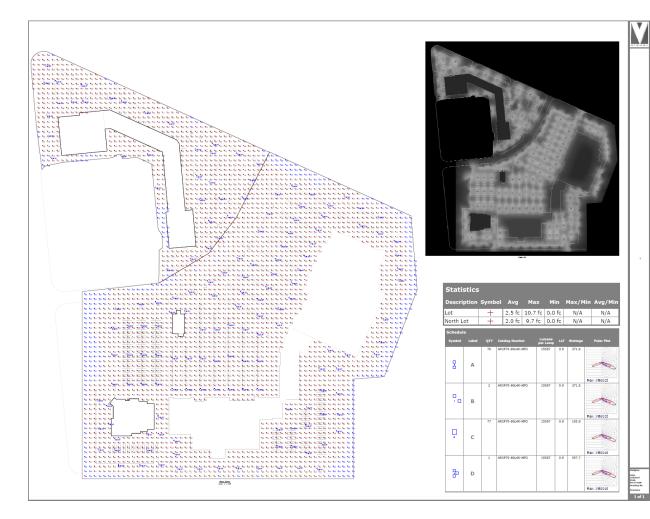

e. Shops of Forest Hill – 3075 Village Shops Drive (Shops of Forest Hill) – Approval of a Revised Lighting Plan. (Case No. 15-547).

June Hurt – EREP Forest Hill I. LLC

- f. West Street Professional Building 2277 West Street Approval of a Building Remodel and Revised Landscaping. (Case No. 17-749).
   Murcielago Holdings, LLC – Applicant/Owner
- g. Shops of Forest Hill 3075 Village Shops Drive (Shops of Forest Hill) Approval of a Revised Sign Package. (Case No. 15-547). Previously Known as Agenda Item No. 6.