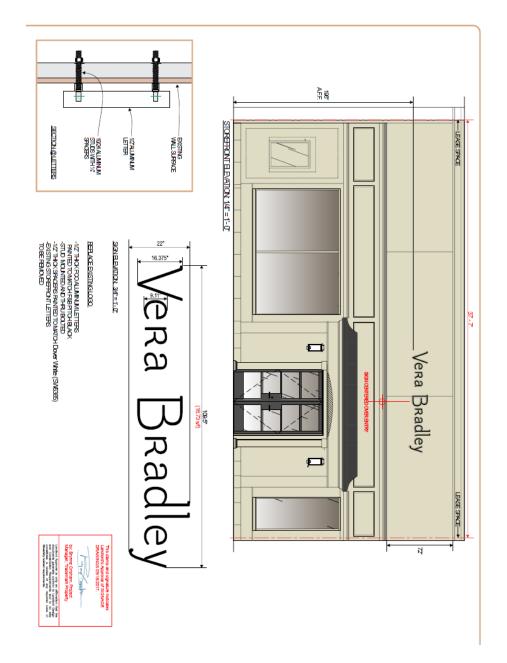

Gary Thompson – Boyle Investment Company

d. Vera Bradley – 7615 Farmington Blvd., Ste 31 (Saddle Creek Northeast) – Approval of a Sign Package. (Case No. 17-736).
 Bruce Littman – Balton Sign Company

Bruce Littman – Batton Sign Company