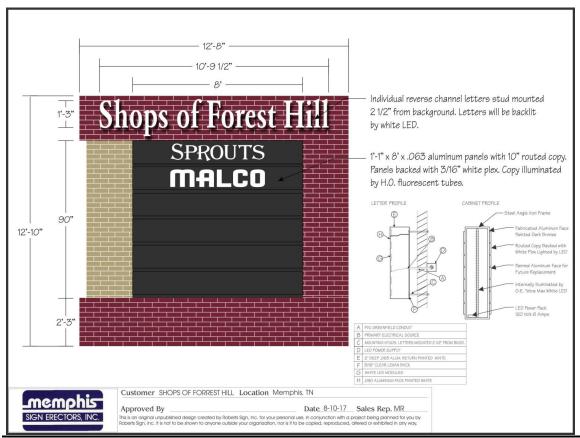

e. Shops of Forest Hill – 3075 Village Shops Drive (Shops of Forest Hill) – Approval of a Revised Lighting Plan. (Case No. 15-547).

June Hurt – EREP Forest Hill I. LLC

- f. West Street Professional Building 2277 West Street Approval of a Building Remodel and Revised Landscaping. (Case No. 17-749).
   Murcielago Holdings, LLC – Applicant/Owner
- g. Shops of Forest Hill 3075 Village Shops Drive (Shops of Forest Hill) Approval of a Revised Sign Package. (Case No. 15-547). Previously Known as Agenda Item No. 6.

  June Hurt EREP Forest Hill I, LLC

Comment: The Chairman stated he would like to remind the Commissioners that voting on all matters on the Consent Agenda constitutes an acknowledgement that the member has read and reviewed the application materials/plans/staff reports and determine further discussion or presentation of an item is not necessary. He stated if there was anyone in the audience that would like an item pulled, please request so at this time, and in seeing none, he asked for a motion.