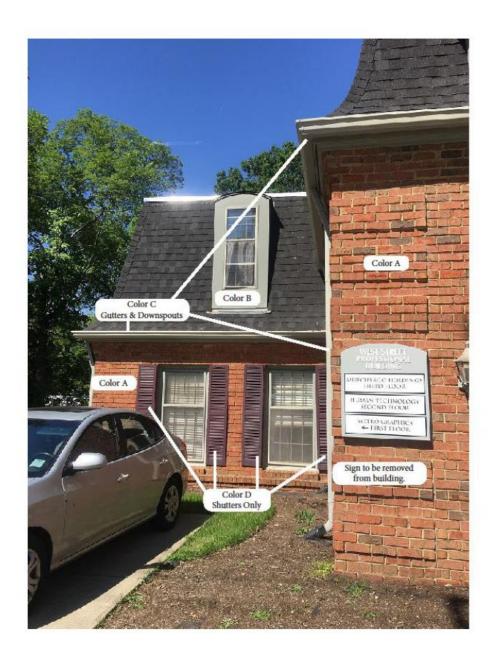

ff comments in the staff report, and the documents and plans submitted with the application.



**DRC Application September 2017** 

Item #6: Entry Renovation

The front entry will be updated with the new paint scheme, path material and railing. The existing concrete will be removed and the entire path will be widened to meet the outside of the windows. The finished path will be a brick paver as shown in the attached picture. The wood railing will be removed and an iron railing installed. The iron railing example is attached.



**DRC Application September 2017** 

Item #7: Building Paint

East Elevation-Entry



**DRC Application September 2017** 

Item #6: Entry Renovation

Site Photos-Pavers and Railing





DRC Application September 2017

Item #7: Building Paint

East Elevation-South



DRC Application September 2017

Item #7: Building Paint

South Elevation



DRC Application September 2017

Item #7: Building Paint

West Elevation



DRC Application September 2017

Item #7: Building Paint

North Elevation



DRC Application September 2017

Item #7: Building Paint

North Elevation



DRC Application September 2017

Item #7: Building Paint

Shutter Style-Color



Shutter style - Paint D-SW 2848 Roycroft Pewter

**DRC Application September 2017** 

Item #8: Landscape Planting

The landscape in front of this office building has been removed before the new ownership and new plantings are being proposed. Arborvitaes, azaleas, boxwoods and daylilies will be used in the front of the building. A small hedge has been designed across the front to help conceal parked cars. Lastly,