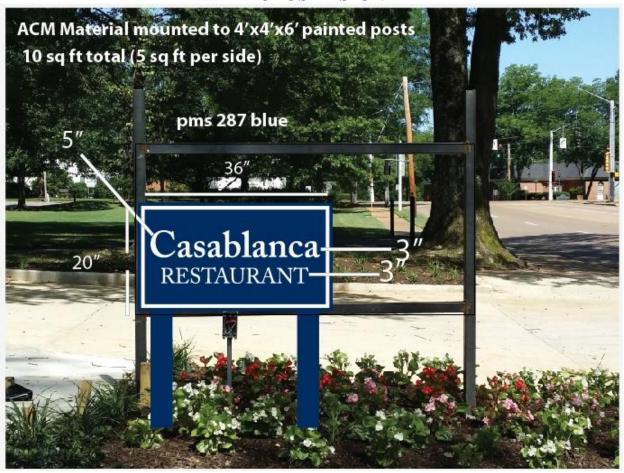

mission with resolution on remaining issues from previous DRC approvals, namely present a plan how to screen the roof top vents
- 6. If approved, the applicant shall obtain a permit from the Memphis/Shelby County Office of Code Enforcement prior to installing the signs.

<u>DRC SUBCOMMITTEE REPORT</u>: The DRC subcommittee met on September 14, 2017, and requested that the applicant provide more information (as detailed under staff comments #5). Some of those issues still require clarification.

<u>PROPOSED MOTION:</u> To approve a ground-mounted sign totaling 10 s.f. for Casablanca Restaurant (7609 Poplar Pike) in Old Germantown, subject to the Commission's discussion, staff comments in the staff report, and the documents and plans submitted with the application.



### **PROPOSED SIGN**



| TITY O