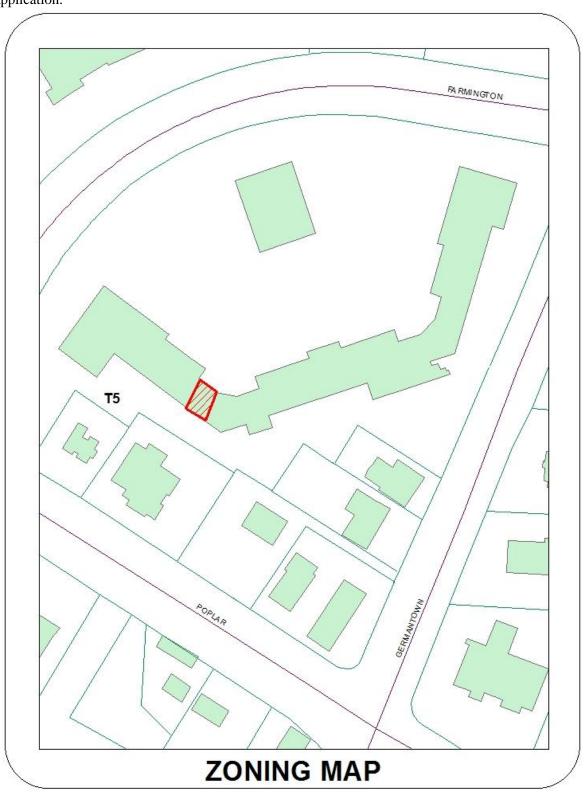

Gary Thompson – Boyle Investment Company

d. Vera Bradley – 7615 Farmington Blvd., Ste 31 (Saddle Creek Northeast) – Approval of a Sign Package. (Case No. 17-736).
 Bruce Littman – Balton Sign Company

Bruce Littman – Batton Sign Company