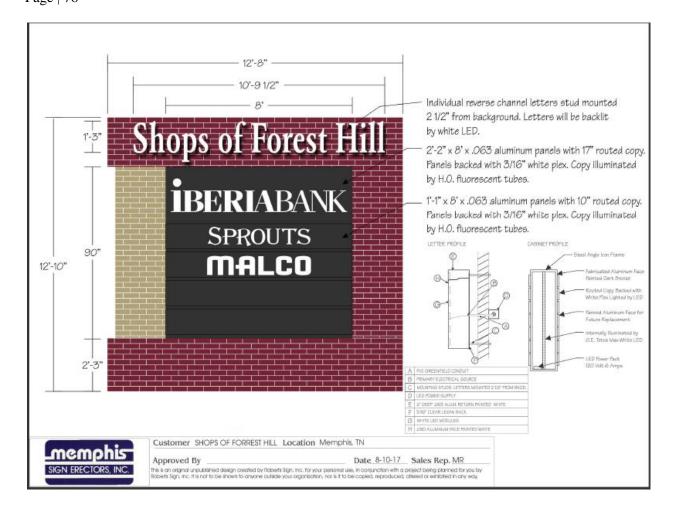

e. Shops of Forest Hill – 3075 Village Shops Drive (Shops of Forest Hill) – Approval of a Revised Lighting Plan. (Case No. 15-547).

June Hurt – EREP Forest Hill I. LLC

- f. West Street Professional Building 2277 West Street Approval of a Building Remodel and Revised Landscaping. (Case No. 17-749).
   Murcielago Holdings, LLC – Applicant/Owner
- g. Shops of Forest Hill 3075 Village Shops Drive (Shops of Forest Hill) Approval of a Revised Sign Package. (Case No. 15-547). Previously Known as Agenda Item No. 6.