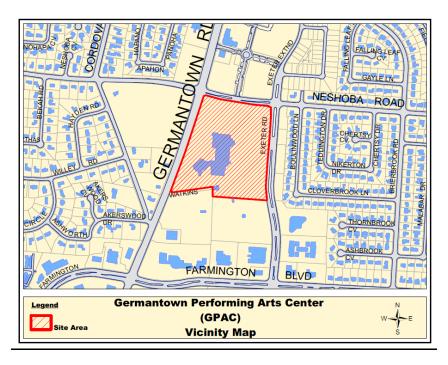

#### 4. <u>CONSENT AGENDA</u>

- a. Oktoberfest C.O. Franklin Park Approval of a Special Events Banner (Case No. 17-747). Timothy Steiner City of Germantown Parks and Recreation Department
- b. GPAC Food Truck Festival Germantown Performing Arts Center Request Approval of a Special Events Banner (Case No. 17-748).
   Michelle Byrd – GPAC
- c. Allelon Subdivision North Side of Allelon Circle North Request Approval of a Subdivision Entrance Feature (Case No. 16-638).

| BANNERS:               |                                                                                                                                                                                                                                                                                                                                                                                                                                                                                                                                                           |  |
|------------------------|-----------------------------------------------------------------------------------------------------------------------------------------------------------------------------------------------------------------------------------------------------------------------------------------------------------------------------------------------------------------------------------------------------------------------------------------------------------------------------------------------------------------------------------------------------------|--|
| Location & Height:     | The height of the banners will be approximately seven (7) feet above the surrounding grade, in the following locations:  1. Civic Center Complex/ C.O. Franklin Park (Festival location)  2. Wolf River Blvd. near the eastern city limit  3. Center median of Wolf River Blvd. near western city limit  4. Center median of Forest Hill-Irene Rd., near western city limit  5. GPAC at intersection of Germantown and Neshoba Rds.  6. North side of Poplar Pike near western city limit  7. Poplar/Poplar Pike intersection near the eastern city limit |  |
| Message:               | November 4th 10 a.m 10 p.m.  Germantown Civic Club Complex 7745 Poplar Pike                                                                                                                                                                                                                                                                                                                                                                                                                                                                               |  |
| Banner Size:           | 28 sq. ft. (4'x7')                                                                                                                                                                                                                                                                                                                                                                                                                                                                                                                                        |  |
| Letter Height & Style: | 6"; Myriad Pro-Bold                                                                                                                                                                                                                                                                                                                                                                                                                                                                                                                                       |  |
| Colors & Materials:    | Letters: Orange<br>Background: Cream<br>Materials: Vinyl                                                                                                                                                                                                                                                                                                                                                                                                                                                                                                  |  |
| Mounting Structure:    | 4' x 7' city metal banner frames                                                                                                                                                                                                                                                                                                                                                                                                                                                                                                                          |  |

Locations: We are open to change locations but would like to use up to seven sign frames for this event. This event is sponsored by City of Germantown.

- 1. In front of the Picking Center at 7771 Poplar Pike
- 2. Wolf River Blvd. near the eastern City Limit.
- 3. Within the center median of Wolf River Bld. Near the western City Limit.
- 4. Within the center median of Forest Hill-Irene Road, near the southern City Limit.
- 5. The Germantown Performing Arts Center (GPAC) at the intersection of Germantown and Neshoba Road.
- 6. North side of poplar Pike near the western City Limit.
- At the Poplar/Pike intersection near the eastern City Limit.