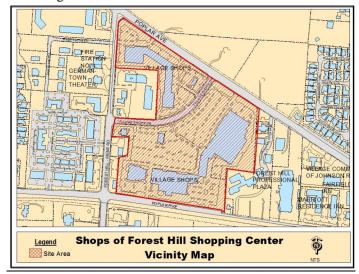

e. Shops of Forest Hill – 3075 Village Shops Drive (Shops of Forest Hill) – Approval of a Revised Lighting Plan. (Case No. 15-547).

June Hurt – EREP Forest Hill I. LLC

- f. West Street Professional Building 2277 West Street Approval of a Building Remodel and Revised Landscaping. (Case No. 17-749).
   Murcielago Holdings, LLC – Applicant/Owner
- g. Shops of Forest Hill 3075 Village Shops Drive (Shops of Forest Hill) Approval of a Revised Sign Package. (Case No. 15-547). Previously Known as Agenda Item No. 6.