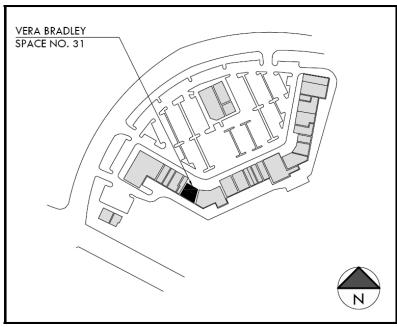

Gary Thompson – Boyle Investment Company

d. Vera Bradley – 7615 Farmington Blvd., Ste 31 (Saddle Creek Northeast) – Approval of a Sign Package. (Case No. 17-736).
 Bruce Littman – Balton Sign Company

Bruce Littman – Batton Sign Company