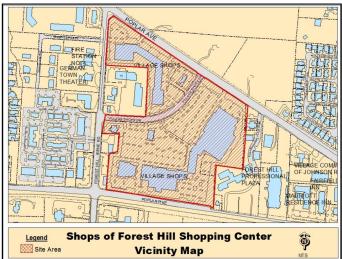

#### **MOTION PASSED**

During Executive Session, it was decided to place item 6: Shops of Forest Hill -3075 Village Shops Drive (Shops of Forest Hill) - Approval of a Revised Sign Package. (Case No. 15-547) on the consent agenda as item 4g.

e. Shops of Forest Hill – 3075 Village Shops Drive (Shops of Forest Hill) – Approval of a Revised Lighting Plan. (Case No. 15-547).

June Hurt – EREP Forest Hill I. LLC

- f. West Street Professional Building 2277 West Street Approval of a Building Remodel and Revised Landscaping. (Case No. 17-749).
   Murcielago Holdings, LLC – Applicant/Owner
- g. Shops of Forest Hill 3075 Village Shops Drive (Shops of Forest Hill) Approval of a Revised Sign Package. (Case No. 15-547). Previously Known as Agenda Item No. 6.