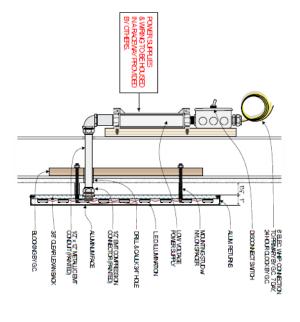

Gary Thompson – Boyle Investment Company

d. Vera Bradley – 7615 Farmington Blvd., Ste 31 (Saddle Creek Northeast) – Approval of a Sign Package. (Case No. 17-736).
 Bruce Littman – Balton Sign Company

Bruce Littman – Batton Sign Company