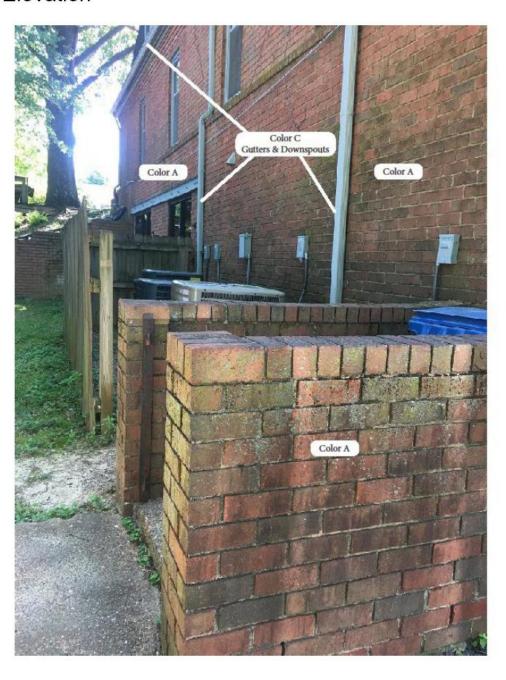

erial and railing. The existing concrete will be removed and the entire path will be widened to meet the outside of the windows. The finished path will be a brick paver as shown in the attached picture. The wood railing will be removed and an iron railing installed. The iron railing example is attached.



**DRC Application September 2017** 

Item #7: Building Paint

East Elevation-Entry



**DRC Application September 2017** 

Item #6: Entry Renovation

Site Photos-Pavers and Railing





DRC Application September 2017

Item #7: Building Paint

East Elevation-South



DRC Application September 2017

Item #7: Building Paint

South Elevation



DRC Application September 2017

Item #7: Building Paint

West Elevation



DRC Application September 2017

Item #7: Building Paint

North Elevation



DRC Application September 2017

Item #7: Building Paint

North Elevation



DRC Application September 2017

Item #7: Building Paint

Shutter Style-Color



Shutter style - Paint D-SW 2848 Roycroft Pewter

**DRC Application September 2017** 

Item #8: Landscape Planting

The landscape in front of this office building has been removed before the new ownership and new plantings are being proposed. Arborvitaes, azaleas, boxwoods and daylilies will be used in the front of the building. A small hedge has been designed across the front to help conceal parked cars. Lastly, a small group of azaleas has been planned to screen the proposed wood deck.





| CITY OF