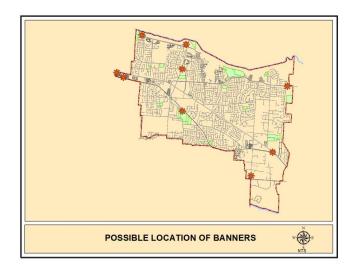

<u>DISCUSSION</u>: The applicant is requesting approval for seven (7) temporary special event banner locations. Oktoberfest will be held the first weekend in November at C.O. Franklin Park, sponsored by the Germantown Education Foundation and benefitting the Germantown Municipal School District (GMSD). This is the first year for the festival. If successful, it will be held subsequent years. Thus, the applicant is requesting three year approval for the special events banners. The banners will be erected two (2) weeks prior to the scheduled dates of the festival and removed the day after the event. The specifics of the request are as follows:

| BANNERS:               |                                                                                                                                                                                                                                                                                                                                                                                                                                                                                                                                                           |  |
|------------------------|-----------------------------------------------------------------------------------------------------------------------------------------------------------------------------------------------------------------------------------------------------------------------------------------------------------------------------------------------------------------------------------------------------------------------------------------------------------------------------------------------------------------------------------------------------------|--|
| Location & Height:     | The height of the banners will be approximately seven (7) feet above the surrounding grade, in the following locations:  1. Civic Center Complex/ C.O. Franklin Park (Festival location)  2. Wolf River Blvd. near the eastern city limit  3. Center median of Wolf River Blvd. near western city limit  4. Center median of Forest Hill-Irene Rd., near western city limit  5. GPAC at intersection of Germantown and Neshoba Rds.  6. North side of Poplar Pike near western city limit  7. Poplar/Poplar Pike intersection near the eastern city limit |  |
| Message:               | November 4th 10 a.m 10 p.m.  Germantown Civic Club Complex 7745 Poplar Pike                                                                                                                                                                                                                                                                                                                                                                                                                                                                               |  |
| Banner Size:           | 28 sq. ft. (4'x7')                                                                                                                                                                                                                                                                                                                                                                                                                                                                                                                                        |  |
| Letter Height & Style: | 6"; Myriad Pro-Bold                                                                                                                                                                                                                                                                                                                                                                                                                                                                                                                                       |  |
| Colors & Materials:    | Letters: Orange<br>Background: Cream<br>Materials: Vinyl                                                                                                                                                                                                                                                                                                                                                                                                                                                                                                  |  |
| Mounting Structure:    | 4' x 7' city metal banner frames                                                                                                                                                                                                                                                                                                                                                                                                                                                                                                                          |  |

Locations: We are open to change locations but would like to use up to seven sign frames for this event. This event is sponsored by City of Germantown.

- 1. In front of the Picking Center at 7771 Poplar Pike
- 2. Wolf River Blvd. near the eastern City Limit.
- 3. Within the center median of Wolf River Bld. Near the western City Limit.
- 4. Within the center median of Forest Hill-Irene Road, near the southern City Limit.
- 5. The Germantown Performing Arts Center (GPAC) at the intersection of Germantown and Neshoba Road.
- 6. North side of poplar Pike near the western City Limit.
- At the Poplar/Pike intersection near the eastern City Limit.