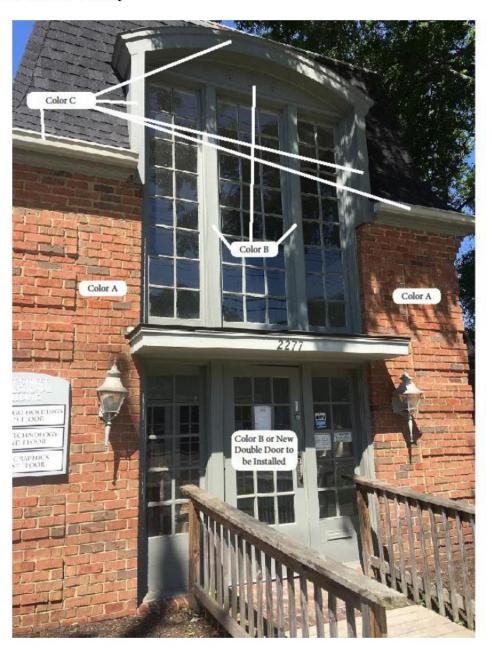

e. Shops of Forest Hill – 3075 Village Shops Drive (Shops of Forest Hill) – Approval of a Revised Lighting Plan. (Case No. 15-547).

June Hurt – EREP Forest Hill I. LLC

- f. West Street Professional Building 2277 West Street Approval of a Building Remodel and Revised Landscaping. (Case No. 17-749).
   Murcielago Holdings, LLC – Applicant/Owner
- g. Shops of Forest Hill 3075 Village Shops Drive (Shops of Forest Hill) Approval of a Revised Sign Package. (Case No. 15-547). Previously Known as Agenda Item No. 6.

Ms. Sheila Pounder announced a change be made to Agenda Item No. 4F to say "Approval of a Building Remodel and Revised Landscaping."

Chairman Bruns requested roll call.

<u>ROLL CALL:</u> Mr. Schmidt – Yes, Mr. Hurley – Yes; Alderman Barzizza – Yes; Ms. Burrow – Yes; Mr. Smith – Yes; Mr. Kumar – Yes; Mr. Landwehr – Yes; and Chairman Bruns – Yes, but recused himself from item no. 4f.