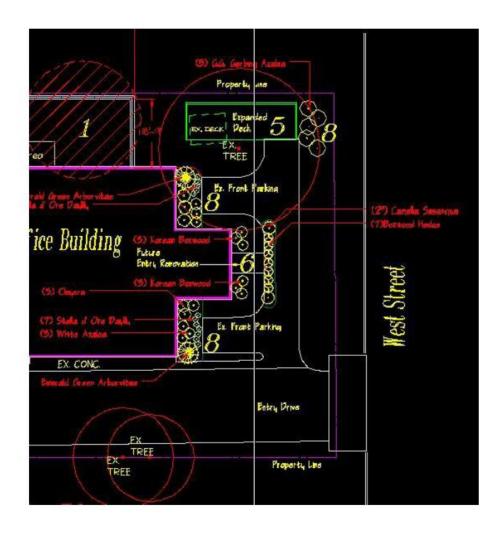

e. Shops of Forest Hill – 3075 Village Shops Drive (Shops of Forest Hill) – Approval of a Revised Lighting Plan. (Case No. 15-547).

June Hurt – EREP Forest Hill I. LLC

- f. West Street Professional Building 2277 West Street Approval of a Building Remodel and Revised Landscaping. (Case No. 17-749).
   Murcielago Holdings, LLC – Applicant/Owner
- g. Shops of Forest Hill 3075 Village Shops Drive (Shops of Forest Hill) Approval of a Revised Sign Package. (Case No. 15-547). Previously Known as Agenda Item No. 6.