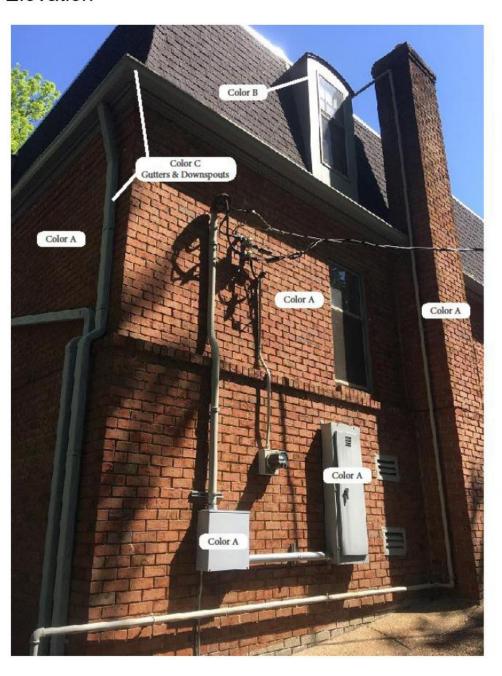

the application.



**DRC Application September 2017** 

Item #6: Entry Renovation

The front entry will be updated with the new paint scheme, path material and railing. The existing concrete will be removed and the entire path will be widened to meet the outside of the windows. The finished path will be a brick paver as shown in the attached picture. The wood railing will be removed and an iron railing installed. The iron railing example is attached.



**DRC Application September 2017** 

Item #7: Building Paint

East Elevation-Entry



**DRC Application September 2017** 

Item #6: Entry Renovation

Site Photos-Pavers and Railing





DRC Application September 2017

Item #7: Building Paint

East Elevation-South



DRC Application September 2017

Item #7: Building Paint

South Elevation



DRC Application September 2017

Item #7: Building Paint

West Elevation



DRC Application September 2017

Item #7: Building Paint

North Elevation



DRC Application September 2017

Item #7: Building Paint

North Elevation



DRC Application September 2017

Item #7: Building Paint

Shutter Style-Color



Shutter style - Paint D-SW 2848 Roycroft Pewter

**DRC Application September 2017** 

Item #8: Landscape Planting

The landscape in front of this office building has been removed before the new ownership and new plantings are being proposed. Arborvitaes, azaleas, boxwoods and daylilies will be used in the front of the building. A small hedge has been designed across the front to help conceal parked cars. Lastly, a small group of azaleas has been planned to screen the proposed wood deck.