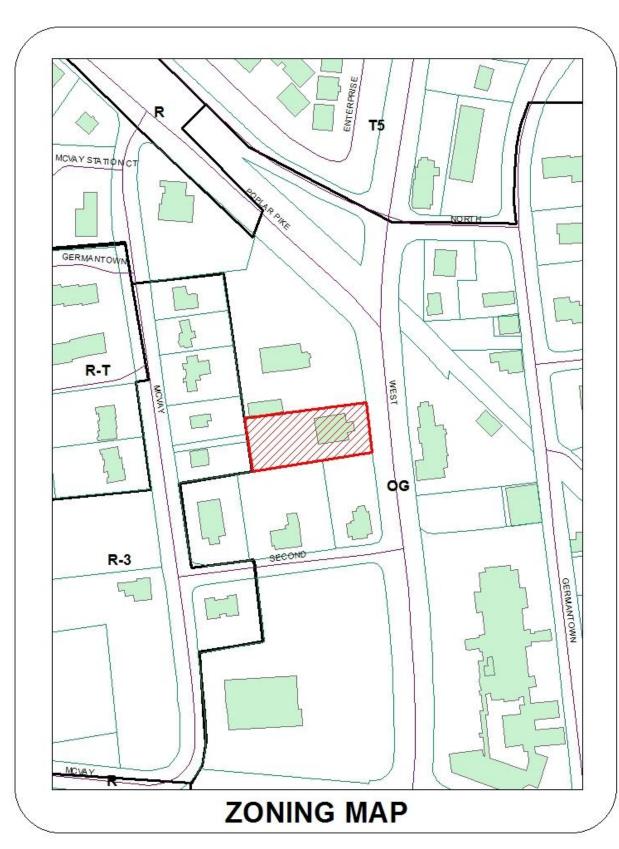

e. Shops of Forest Hill – 3075 Village Shops Drive (Shops of Forest Hill) – Approval of a Revised Lighting Plan. (Case No. 15-547).

June Hurt – EREP Forest Hill I. LLC

- f. West Street Professional Building 2277 West Street Approval of a Building Remodel and Revised Landscaping. (Case No. 17-749).
   Murcielago Holdings, LLC – Applicant/Owner
- g. Shops of Forest Hill 3075 Village Shops Drive (Shops of Forest Hill) Approval of a Revised Sign Package. (Case No. 15-547). Previously Known as Agenda Item No. 6.