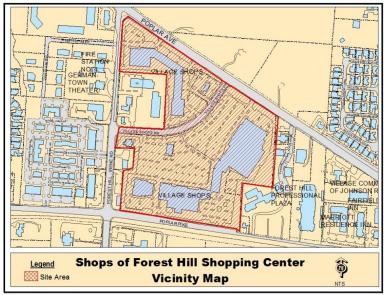

e. Shops of Forest Hill – 3075 Village Shops Drive (Shops of Forest Hill) – Approval of a Revised Lighting Plan. (Case No. 15-547).

June Hurt – EREP Forest Hill I. LLC

- f. West Street Professional Building 2277 West Street Approval of a Building Remodel and Revised Landscaping. (Case No. 17-749).
   Murcielago Holdings, LLC – Applicant/Owner
- g. Shops of Forest Hill 3075 Village Shops Drive (Shops of Forest Hill) Approval of a Revised Sign Package. (Case No. 15-547). Previously Known as Agenda Item No. 6.

  June Hurt EREP Forest Hill I, LLC

Comment: The Chairman stated he would like to remind the Commissioners that voting on all matters on the Consent Agenda constitutes an acknowledgement that the member has read and reviewed the application materials/plans/staff reports and determine further discussion or presentation of an item is not necessary. He stated if there was anyone in the audience that would like an item pulled, please request so at this time, and in seeing none, he asked for a motion.