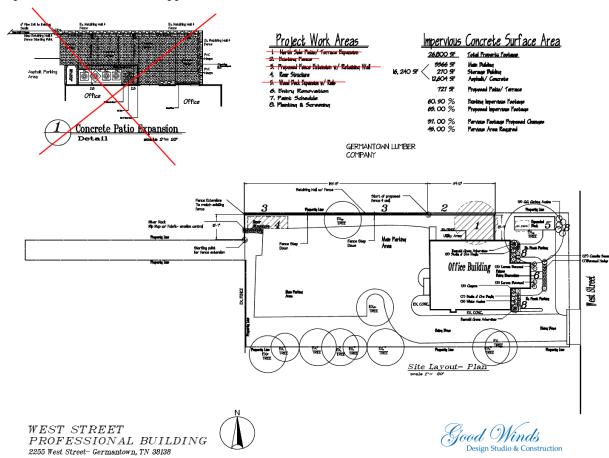

e. Shops of Forest Hill – 3075 Village Shops Drive (Shops of Forest Hill) – Approval of a Revised Lighting Plan. (Case No. 15-547).

June Hurt – EREP Forest Hill I. LLC

- f. West Street Professional Building 2277 West Street Approval of a Building Remodel and Revised Landscaping. (Case No. 17-749).
   Murcielago Holdings, LLC – Applicant/Owner
- g. Shops of Forest Hill 3075 Village Shops Drive (Shops of Forest Hill) Approval of a Revised Sign Package. (Case No. 15-547). Previously Known as Agenda Item No. 6.

Ms. Sheila Pounder announced a change be made to Agenda Item No. 4F to say "Approval of a Building Remodel and Revised Landscaping."

Chairman Bruns requested roll call.

<u>ROLL CALL:</u> Mr. Schmidt – Yes, Mr. Hurley – Yes; Alderman Barzizza – Yes; Ms. Burrow – Yes; Mr. Smith – Yes; Mr. Kumar – Yes; Mr. Landwehr – Yes; and Chairman Bruns – Yes, but recused himself from item no. 4f.