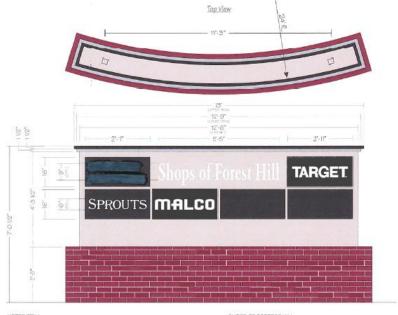

e. Shops of Forest Hill – 3075 Village Shops Drive (Shops of Forest Hill) – Approval of a Revised Lighting Plan. (Case No. 15-547).

June Hurt – EREP Forest Hill I. LLC

- f. West Street Professional Building 2277 West Street Approval of a Building Remodel and Revised Landscaping. (Case No. 17-749).
   Murcielago Holdings, LLC – Applicant/Owner
- g. Shops of Forest Hill 3075 Village Shops Drive (Shops of Forest Hill) Approval of a Revised Sign Package. (Case No. 15-547). Previously Known as Agenda Item No. 6.

  June Hurt EREP Forest Hill I, LLC

Comment: The Chairman stated he would like to remind the Commissioners that voting on all matters on the Consent Agenda constitutes an acknowledgement that the member has read and reviewed the application materials/plans/staff reports and determine further discussion or presentation of an item is not necessary. He stated if there was anyone in the audience that would like an item pulled, please request so at this time, and in seeing none, he asked for a motion.