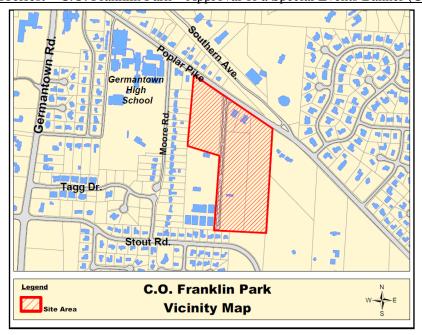

#### STAFF'S COMMENTS / DISCUSSIONS REGARDING THE CONSENT AGENDA ITEMS

a. Oktoberfest – C.O. Franklin Park – Approval of a Special Events Banner (Case No. 17-747).

<u>BACKGROUND</u>: On May 26, 2015, the Design Review Commission (DRC) adopted a revised Special Events Banner Policy.

<u>DISCUSSION</u>: The applicant is requesting approval for seven (7) temporary special event banner locations. Oktoberfest will be held the first weekend in November at C.O. Franklin Park, sponsored by the Germantown Education Foundation and benefitting the Germantown Municipal School District (GMSD). This is the first year for the festival. If successful, it will be held subsequent years. Thus, the applicant is requesting three year approval for the special events banners. The banners will be erected two (2) weeks prior to the scheduled dates of the festival and removed the day after the event. The specifics of the request are as follows:

| BANNERS:               |                                                                                                                                                                                                                                                                                                                                                                                                                                                                                                                                                           |  |
|------------------------|-----------------------------------------------------------------------------------------------------------------------------------------------------------------------------------------------------------------------------------------------------------------------------------------------------------------------------------------------------------------------------------------------------------------------------------------------------------------------------------------------------------------------------------------------------------|--|
| Location & Height:     | The height of the banners will be approximately seven (7) feet above the surrounding grade, in the following locations:  1. Civic Center Complex/ C.O. Franklin Park (Festival location)  2. Wolf River Blvd. near the eastern city limit  3. Center median of Wolf River Blvd. near western city limit  4. Center median of Forest Hill-Irene Rd., near western city limit  5. GPAC at intersection of Germantown and Neshoba Rds.  6. North side of Poplar Pike near western city limit  7. Poplar/Poplar Pike intersection near the eastern city limit |  |
| Message:               | November 4th 10 a.m 10 p.m.  Germantown Civic Club Complex 7745 Poplar Pike                                                                                                                                                                                                                                                                                                                                                                                                                                                                               |  |
| Banner Size:           | 28 sq. ft. (4'x7')                                                                                                                                                                                                                                                                                                                                                                                                                                                                                                                                        |  |
| Letter Height & Style: | 6"; Myriad Pro-Bold                                                                                                                                                                                                                                                                                                                                                                                                                                                                                                                                       |  |
| Colors & Materials:    | Letters: Orange<br>Background: Cream<br>Materials: Vinyl                                                                                                                                                                                                                                                                                                                                                                                                                                                                                                  |  |
| Mounting Structure:    | 4' x 7' city metal banner frames                                                                                                                                                                                                                                                                                                                                                                                                                                                                                                                          |  |