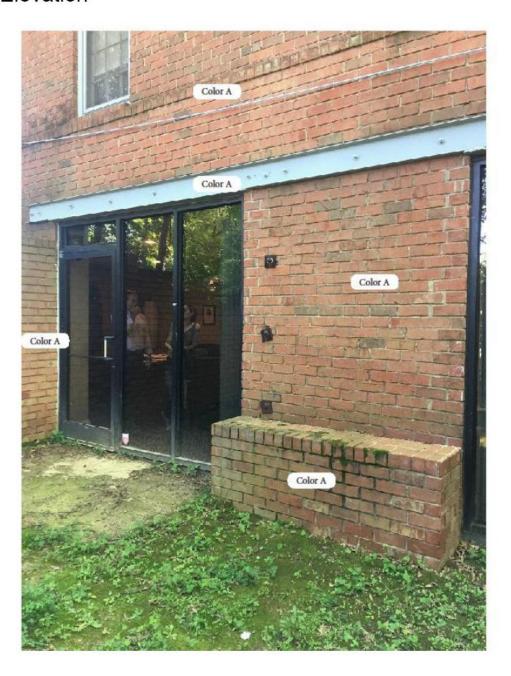

will be widened to meet the outside of the windows. The finished path will be a brick paver as shown in the attached picture. The wood railing will be removed and an iron railing installed. The iron railing example is attached.



**DRC Application September 2017** 

Item #7: Building Paint

East Elevation-Entry



**DRC Application September 2017** 

Item #6: Entry Renovation

Site Photos-Pavers and Railing





DRC Application September 2017

Item #7: Building Paint

East Elevation-South



DRC Application September 2017

Item #7: Building Paint

South Elevation



DRC Application September 2017

Item #7: Building Paint

West Elevation



DRC Application September 2017

Item #7: Building Paint

North Elevation



DRC Application September 2017

Item #7: Building Paint

North Elevation



DRC Application September 2017

Item #7: Building Paint

Shutter Style-Color



Shutter style - Paint D-SW 2848 Roycroft Pewter

**DRC Application September 2017** 

Item #8: Landscape Planting

The landscape in front of this office building has been removed before the new ownership and new plantings are being proposed. Arborvitaes, azaleas, boxwoods and daylilies will be used in the front of the building. A small hedge has been designed across the front to help conceal parked cars. Lastly, a small group of azaleas has been planned to screen the proposed wood deck.





| CITY OF