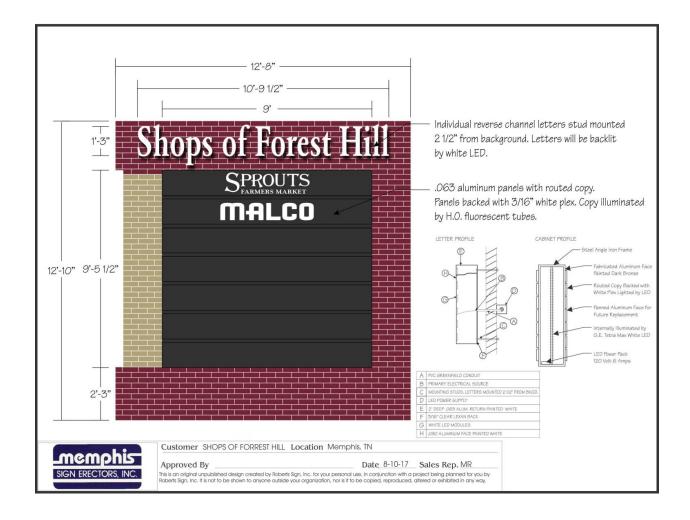

e. Shops of Forest Hill – 3075 Village Shops Drive (Shops of Forest Hill) – Approval of a Revised Lighting Plan. (Case No. 15-547).

June Hurt – EREP Forest Hill I. LLC

- f. West Street Professional Building 2277 West Street Approval of a Building Remodel and Revised Landscaping. (Case No. 17-749).
   Murcielago Holdings, LLC – Applicant/Owner
- g. Shops of Forest Hill 3075 Village Shops Drive (Shops of Forest Hill) Approval of a Revised Sign Package. (Case No. 15-547). Previously Known as Agenda Item No. 6.