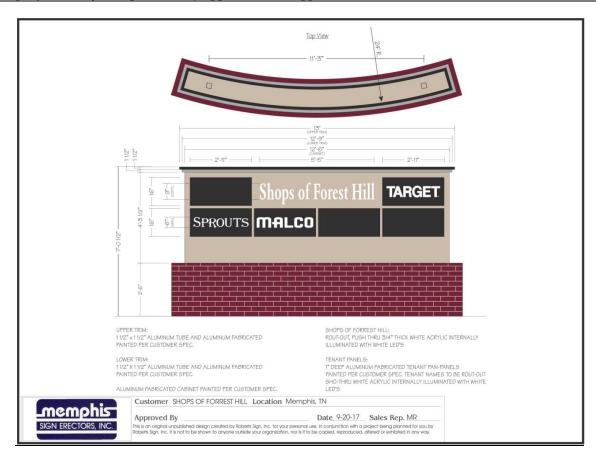

e. Shops of Forest Hill – 3075 Village Shops Drive (Shops of Forest Hill) – Approval of a Revised Lighting Plan. (Case No. 15-547).

June Hurt – EREP Forest Hill I. LLC

- f. West Street Professional Building 2277 West Street Approval of a Building Remodel and Revised Landscaping. (Case No. 17-749).
   Murcielago Holdings, LLC – Applicant/Owner
- g. Shops of Forest Hill 3075 Village Shops Drive (Shops of Forest Hill) Approval of a Revised Sign Package. (Case No. 15-547). Previously Known as Agenda Item No. 6.