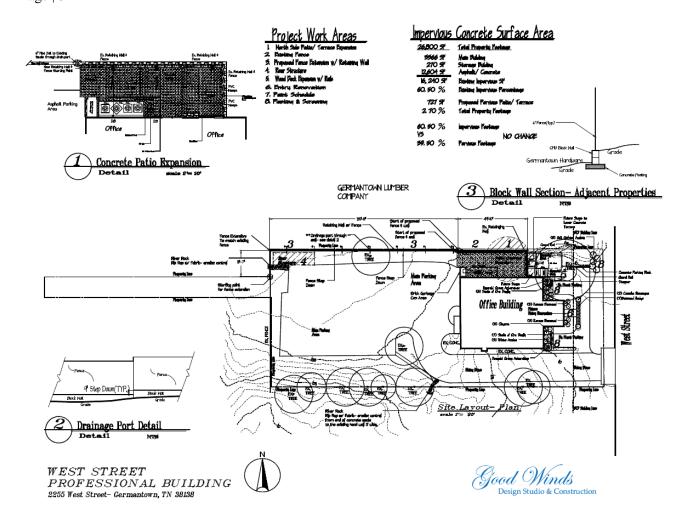

rvious surface, though (see description on p. 6). The applicant has revised the site plan so that the new deck

so that it is behind the 30' front setback and has added the wheel stop at the end of the parking area/driveway (see revised site plan on p. 5).

<u>DRC SUBCOMMITTEE REPORT</u>: The DRC subcommittee met on January 11, 2018, and recommended that this item be placed on the consent agenda, with a revised site plan and clarification on pervious pavement materials for the patio.

<u>PROPOSED MOTION:</u> To approve a revised preliminary and final site plan (deck and patio) for the West Street Professional Building at 2277 West St. in Old Germantown subject to the Commission's discussion, staff comments in the staff report, and the documents and plans submitted with the application.





### **DETAIL OF DECK AREA**



### PERVIOUS PAVEMENT EXAMPLE AND INFORMATION



- Pervious concrete does not displace natural storm water, instead allowing water to flow into the sub-base material beneath the concrete, and then percolate into the soil, recharging the ground water system naturally.
- As storm water carries pollutants through the Pervious concrete, they are filtered out before entering the ground. These pollutants are kept to manageable levels rather than concentrated as with impervious pavements, allowing natural microbial bacteria to break down the pollutants safely and naturally.
- Pervious concrete supports adjacent landscape, even sustaining trees by allowing both water and air to flow to the root systems. This allows for naturally shaded paved areas—parking lots with