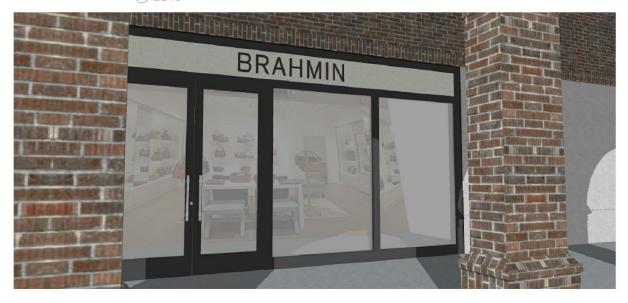

### INTRODUCTION:

| Case Number:                   | 18-804                                                                |
|--------------------------------|-----------------------------------------------------------------------|
|                                |                                                                       |
| Location:                      | 7615 Farmington Blvd., Ste. 36 (Saddle Creek Northeast Shopping       |
|                                | Center)                                                               |
|                                |                                                                       |
| Applicant/Representative Name: | Rozlynn Roman w/ LGA Partners                                         |
|                                |                                                                       |
| Zoning District:               | "T-5" Urban Center Zoning District (utilizing the pre-existing "SC-1" |
|                                | district regulations)                                                 |
|                                |                                                                       |
| Description of Request:        | Approval of Two Wall Signs for Brahmin                                |

<u>DISCUSSION</u>: The applicant is requesting approval of a sign package that includes two tenant identification signs (two wall signs – one above the store entrance and one on the brick arch wall), for a new tenant which will be locating in Saddle Creek Northeast Shopping Center. The specifics of the request are as follows:

### LOCATION MAP

SIGN 1: Wall-Mounted Building Identification

| Location & Height:  | Sign to be mounted on the wall of the tenant space above the entrance door (10 ft. |  |  |
|---------------------|------------------------------------------------------------------------------------|--|--|
| Location & Height.  | •                                                                                  |  |  |
|                     | from grade)                                                                        |  |  |
| Total Sign Area:    | 4.85 sq. ft.                                                                       |  |  |
| Content:            | BRAHMIN                                                                            |  |  |
| Colors & Materials: | Color: Letters = Black                                                             |  |  |
|                     | Background = Custom Glass                                                          |  |  |
|                     | Materials: Letters = Aluminum                                                      |  |  |
| Font:               | Arimo Regular (Corp)                                                               |  |  |
| Letter Size:        | 10" high                                                                           |  |  |
| Logo:               | None                                                                               |  |  |
| Mounting Structure: | Aluminum stud mounting on storefront façade                                        |  |  |
| Lighting:           | White LED (internally illuminated reverse channel letters)                         |  |  |

### STOREFRONT ELEVATION

SCALE: 1/4" = 1'-0"

sq ft = 4.85

COLORS Black