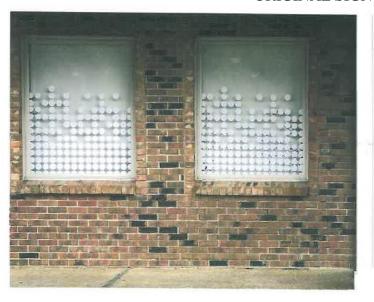

<u>DISCUSSION:</u> The request is for a tenant identification sign to be installed glass door entrance of the tenant space and for graphic design element decals installed on the front facing glass windows of the business. The specifics of both requests are as follows:

SIGN 1 – Wall (Glass) Mounted Geometric Pattern

| Location & Height:  | Multiple white circles to be mounted on the glass door entrance and windows of                                                                      |  |  |
|---------------------|-----------------------------------------------------------------------------------------------------------------------------------------------------|--|--|
|                     | the tenant space facing West Street.                                                                                                                |  |  |
| Total Sign Area:    | 10 sq. ft.                                                                                                                                          |  |  |
| Content/Logo:       |                                                                                                                                                     |  |  |
| Colors & Materials: | Color: Letters & Logo = Medium Light Blue #49A8E9 Background = Darker Light Blue #2467B6 Materials: Letters = Vinyl Face = Vinyl Background = Glass |  |  |
| Font:               | None                                                                                                                                                |  |  |
| Logo:               | None                                                                                                                                                |  |  |
| Letter Height:      | N/A                                                                                                                                                 |  |  |
| Mounting            | Adhered to the glass door front                                                                                                                     |  |  |
| Structure:          |                                                                                                                                                     |  |  |
| Lighting:           | None                                                                                                                                                |  |  |
| Landscaping         | N/A                                                                                                                                                 |  |  |

<u>RESUBMITTAL REVISIONS:</u> The applicant has agreed to remove dot graphic decals from the windows and has also submitted a new illustration that reflects the dimensions of all elements on the door as requested by the DRC subcommittee. The dot graphics on the door is a 10 sq. ft area. When combined with the business name and logo, the total signage of all elements on the door is 13.36 sq. ft. The total amount of proposed window signage for this business conforms to the total allowable signage of the Sign Ordinance.

Dear Design Review Commission,

We are requesting approval for the logo on our glass door and the designs on the two windows to the left of the door.

Please note that the "dot" designs on the lower part of the door and the windows is not part of the logo or our branding. It is intended only to add texture, interest, and to reduce the amount of light entering the front of the office (so that we don't have to leave the shades drawn as often).