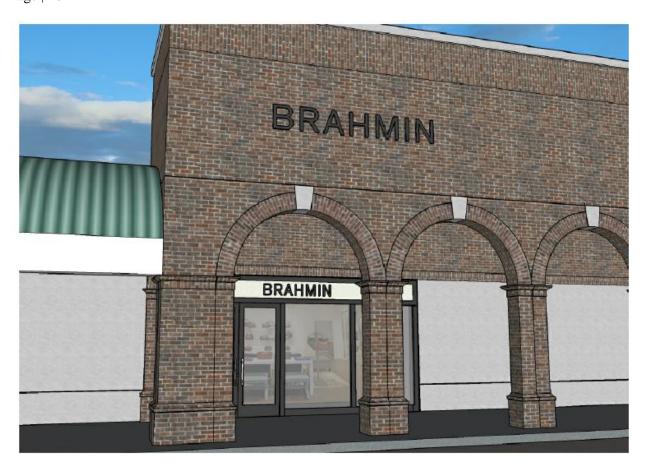

<u>DISCUSSION</u>: The applicant is requesting approval of a sign package that includes two tenant identification signs (two wall signs – one above the store entrance and one on the brick arch wall), for a new tenant which will be locating in Saddle Creek Northeast Shopping Center. The specifics of the request are as follows:

### LOCATION MAP

SIGN 1: Wall-Mounted Building Identification

| Location & Height:  | Sign to be mounted on the wall of the tenant space above the entrance door (10 ft. |  |  |
|---------------------|------------------------------------------------------------------------------------|--|--|
| Location & Height.  | •                                                                                  |  |  |
|                     | from grade)                                                                        |  |  |
| Total Sign Area:    | 4.85 sq. ft.                                                                       |  |  |
| Content:            | BRAHMIN                                                                            |  |  |
| Colors & Materials: | Color: Letters = Black                                                             |  |  |
|                     | Background = Custom Glass                                                          |  |  |
|                     | Materials: Letters = Aluminum                                                      |  |  |
| Font:               | Arimo Regular (Corp)                                                               |  |  |
| Letter Size:        | 10" high                                                                           |  |  |
| Logo:               | None                                                                               |  |  |
| Mounting Structure: | Aluminum stud mounting on storefront façade                                        |  |  |
| Lighting:           | White LED (internally illuminated reverse channel letters)                         |  |  |

SIGN 2: Wall-Mounted Building Identification

| Location & Height:  | Sign to be mounted on the wall of the free standing brick arch wall located in front |                           |  |
|---------------------|--------------------------------------------------------------------------------------|---------------------------|--|
|                     | of the store between the pedestrian sidewalk and storefront.                         |                           |  |
| Total Sign Area:    | 14.75 sq. ft.                                                                        |                           |  |
| Content:            | BRAHMIN                                                                              |                           |  |
| Colors & Materials: | Color:                                                                               | Letters = Black           |  |
|                     |                                                                                      | Background = Brick Facade |  |
|                     | Materials:                                                                           | Letters = Aluminum        |  |
| Font:               | Arimo Regular (Corp)                                                                 |                           |  |
| Letter Size:        | Varies from 17.45"                                                                   |                           |  |
| Logo:               | None                                                                                 |                           |  |
| Mounting            | Aluminum stud mounting on building façade                                            |                           |  |
| Structure:          |                                                                                      |                           |  |
| Lighting:           | White LED (internally illuminated reverse channel letters)                           |                           |  |