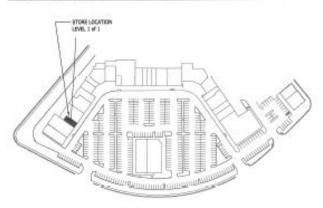

### LOCATION MAP

SIGN 1: Wall-Mounted Building Identification

| Location & Height:  | Sign to be mounted on the wall of the tenant space above the entrance door (10 ft. |  |  |
|---------------------|------------------------------------------------------------------------------------|--|--|
| Location & Height.  | •                                                                                  |  |  |
|                     | from grade)                                                                        |  |  |
| Total Sign Area:    | 4.85 sq. ft.                                                                       |  |  |
| Content:            | BRAHMIN                                                                            |  |  |
| Colors & Materials: | Color: Letters = Black                                                             |  |  |
|                     | Background = Custom Glass                                                          |  |  |
|                     | Materials: Letters = Aluminum                                                      |  |  |
| Font:               | Arimo Regular (Corp)                                                               |  |  |
| Letter Size:        | 10" high                                                                           |  |  |
| Logo:               | None                                                                               |  |  |
| Mounting Structure: | Aluminum stud mounting on storefront façade                                        |  |  |
| Lighting:           | White LED (internally illuminated reverse channel letters)                         |  |  |

### STOREFRONT ELEVATION

SCALE: 1/4" = 1'-0"

sq ft = 4.85

COLORS Black