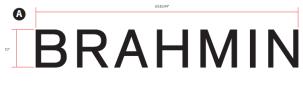

### LOCATION MAP

SIGN 1: Wall-Mounted Building Identification

| Location & Height:  | Sign to be mounted on the wall of the tenant space above the entrance door (10 ft. |  |  |
|---------------------|------------------------------------------------------------------------------------|--|--|
| Location & Height.  | •                                                                                  |  |  |
|                     | from grade)                                                                        |  |  |
| Total Sign Area:    | 4.85 sq. ft.                                                                       |  |  |
| Content:            | BRAHMIN                                                                            |  |  |
| Colors & Materials: | Color: Letters = Black                                                             |  |  |
|                     | Background = Custom Glass                                                          |  |  |
|                     | Materials: Letters = Aluminum                                                      |  |  |
| Font:               | Arimo Regular (Corp)                                                               |  |  |
| Letter Size:        | 10" high                                                                           |  |  |
| Logo:               | None                                                                               |  |  |
| Mounting Structure: | Aluminum stud mounting on storefront façade                                        |  |  |
| Lighting:           | White LED (internally illuminated reverse channel letters)                         |  |  |