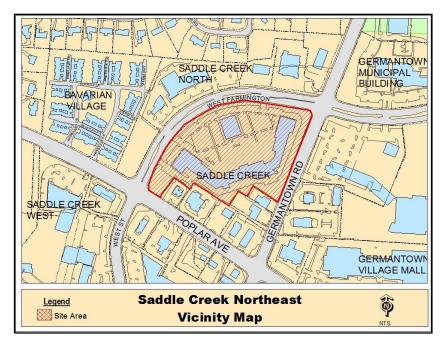

<sup>\*</sup>Refer to the Disclosure Form attached for more information

<u>BACKGROUND</u>: The subject property is in the Saddle Creek NE shopping center. The Shops of Saddle Creek center was approved by the Planning Commission and the Board of Mayor and Aldermen in 1987. The Design Review Commission recommended approval of a building facade renovation, landscape and lighting plan at its December 15, 2015 meeting. The subject store is replacing a previous tenant.

<u>DISCUSSION</u>: The applicant is requesting approval of a sign package that includes two tenant identification signs (two wall signs – one above the store entrance and one on the brick arch wall), for a new tenant which will be locating in Saddle Creek Northeast Shopping Center. The specifics of the request are as follows: