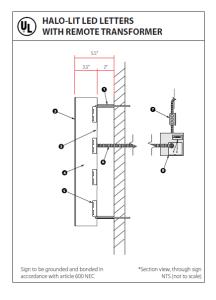

### LOCATION MAP

SIGN 1: Wall-Mounted Building Identification

| Location & Height:  | Sign to be mounted on the wall of the tenant space above the entrance door (10 ft. |  |  |
|---------------------|------------------------------------------------------------------------------------|--|--|
| Location & Height.  | •                                                                                  |  |  |
|                     | from grade)                                                                        |  |  |
| Total Sign Area:    | 4.85 sq. ft.                                                                       |  |  |
| Content:            | BRAHMIN                                                                            |  |  |
| Colors & Materials: | Color: Letters = Black                                                             |  |  |
|                     | Background = Custom Glass                                                          |  |  |
|                     | Materials: Letters = Aluminum                                                      |  |  |
| Font:               | Arimo Regular (Corp)                                                               |  |  |
| Letter Size:        | 10" high                                                                           |  |  |
| Logo:               | None                                                                               |  |  |
| Mounting Structure: | Aluminum stud mounting on storefront façade                                        |  |  |
| Lighting:           | White LED (internally illuminated reverse channel letters)                         |  |  |

SIGN 2: Wall-Mounted Building Identification

| Location & Height:  | Sign to be mounted on the wall of the free standing brick arch wall located in front |                           |  |
|---------------------|--------------------------------------------------------------------------------------|---------------------------|--|
|                     | of the store between the pedestrian sidewalk and storefront.                         |                           |  |
| Total Sign Area:    | 14.75 sq. ft.                                                                        |                           |  |
| Content:            | BRAHMIN                                                                              |                           |  |
| Colors & Materials: | Color:                                                                               | Letters = Black           |  |
|                     |                                                                                      | Background = Brick Facade |  |
|                     | Materials:                                                                           | Letters = Aluminum        |  |
| Font:               | Arimo Regular (Corp)                                                                 |                           |  |
| Letter Size:        | Varies from 17.45"                                                                   |                           |  |
| Logo:               | None                                                                                 |                           |  |
| Mounting            | Aluminum stud mounting on building façade                                            |                           |  |
| Structure:          |                                                                                      |                           |  |
| Lighting:           | White LED (internally illuminated reverse channel letters)                           |                           |  |

### STOREFRONT ELEVATION

SCALE: 1/4" = 1'-0"

sq ft = 4.85

COLORS Black

#### NUMBER KEY/SPECS

- .25" threaded studs with spacers
- Aluminum face
   Clear lexan backplate
- Clear lexan backplate
   Aluminum returns

- Low volt LED!
- 6 Conduit
- Dedicated 120v primary electric to be run by others
  - Power supply with disconnect switch

 $sq\ ft = 14.75$ 

COLORS Black

#### NUMBER KEY/SPECS

- .25" threaded studs with spacers
- 2 Aluminum face
- 3 Clear lexan backplate
- 4 Aluminum returns

- 6 Low volt LED's
- 6 Conduit
- Dedicated 120v primary electric to be run by others
- Power supply with disconnect switch