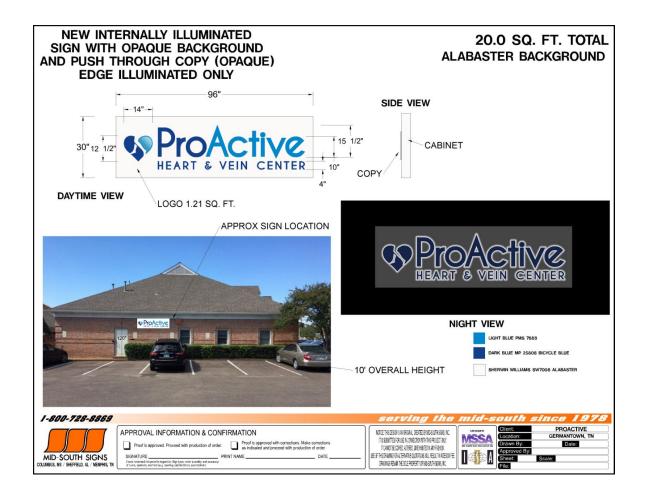

Rozlynn Roman w/ LGA Partners - Applicant/Agent

- c. Brahmin 7516 Farmington Blvd, Ste 36 (Saddle Creek Northeast) Approval of a Storefront Modification. (Case No. 18-804).
   Rozlynn Roman w/LGA Partners Applicant/Agent
- d. West Street Professional Building 2277 West Street Approval of a Revised Preliminary and Final Site Plan (Deck & Patio). (Case No. 17-749).
   Murcielago Holdings, LLC Applicant/Agent
- e. Pro-Active 7751 Wolf River Blvd. Approval of a Sign Package. (Case No. 16-641). Hannah Nelson w/Zamen, LLC Applicant/Agent

Comment: The Chairman noted that during executive session, the Commission requested to move item 6 (Pro-Active) to the consent agenda as item 5e.

He stated he would like to remind the Commissioners that voting on all matters on the Consent Agenda constitutes an acknowledgement that the member has read and reviewed the application materials/plans/staff reports and determines further discussion or presentation of an item is not necessary. He stated if there was anyone in the audience that would like an item pulled, please request so at this time, and in seeing none, he asked for a motion.