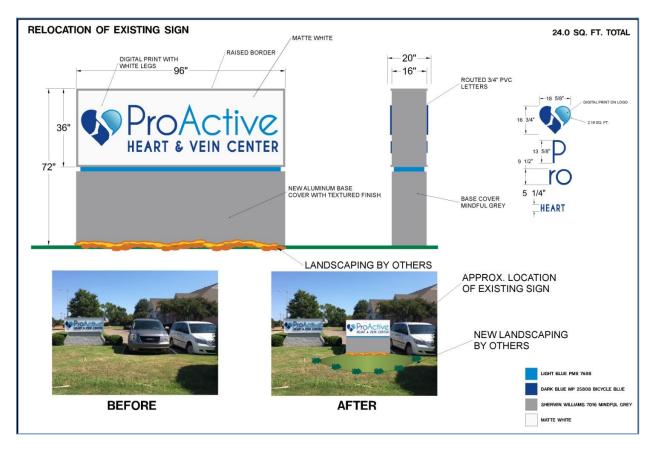

REVISION:</u> The applicant has revised the background color of the wall sign proposed on the east building elevation to a Sherwin Williams color, SW 7008 Alabaster, that will match the fascia board as requested by the DRC subcommittee.

<u>DRC SUBCOMMITTEE REPORT</u>: The DRC subcommittee met on January 11, 2018, and recommended that the background color of the new wall sign be changed to a color other than the bright white proposed by the applicant.

<u>PROPOSED MOTION:</u> To approve the relocation of the existing ground-mounted sign and a new wall-mounted tenant identification sign on the eastern façade of the building for ProActive Heart & Vein Center, located at 7751 Wolf River Blvd, subject to the Board's discussion, staff comments and the documents submitted with the application.









Design Review Commission January 23, 2018 Page | 49

12.4.17

Sheila Pounder, CNU-A Planning Division Manager Dept. Economic and Community Development City of Germantown 1920 S. Germantown Rd. Germantown, TN 38138

Shelia,

Our application for Pro Active Heart & Vein Center located at 7751 Wolf River Blvd, is for 2 signs,

We seek approval for a new sign located on the east elevation wall sign facing Brierbrook Road. This sign is 20 square foot and will be have a routed-out aluminum face with a logo and letters that illuminate with LEDs. The logo and letter faces will be opaque, so the only thing that lights up at night are the edges of the logo and letters. This gives the appearance of individual back lit letters at night. There is an existing wall pak light that will be removed f