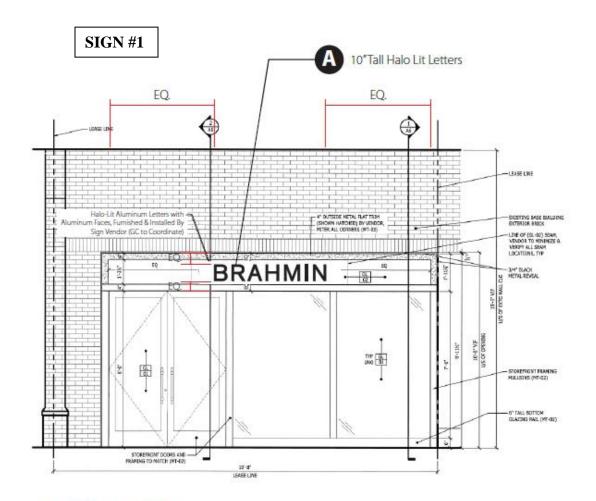

### LOCATION MAP

SIGN 1: Wall-Mounted Building Identification

| Location & Height:  | Sign to be mounted on the wall of the tenant space above the entrance door (10 ft. |  |  |
|---------------------|------------------------------------------------------------------------------------|--|--|
| Location & Height.  | •                                                                                  |  |  |
|                     | from grade)                                                                        |  |  |
| Total Sign Area:    | 4.85 sq. ft.                                                                       |  |  |
| Content:            | BRAHMIN                                                                            |  |  |
| Colors & Materials: | Color: Letters = Black                                                             |  |  |
|                     | Background = Custom Glass                                                          |  |  |
|                     | Materials: Letters = Aluminum                                                      |  |  |
| Font:               | Arimo Regular (Corp)                                                               |  |  |
| Letter Size:        | 10" high                                                                           |  |  |
| Logo:               | None                                                                               |  |  |
| Mounting Structure: | Aluminum stud mounting on storefront façade                                        |  |  |
| Lighting:           | White LED (internally illuminated reverse channel letters)                         |  |  |

### STAFF COMMENTS:

- 1. The previous sign policy allowed the location of tenant names on the freestanding brick façade arch, while the new sign policy is silent on this issue. However, it does allow for multiple tenant signs per business, with approval from the DRC.
- 2. The total allowable sign area is 19.75 sq. ft. (based on the lineal footage of the building wall & size of the tenant space). The Saddle Creek NE sign policy provides for 1 square foot of signage per linear foot of frontage, with the option to request from the DRC up to 1.5 sq. ft. per linear foot of frontage, up to a maximum of 75 sq. ft. The total amount of signage proposed for the two wall signs is 19.6 sq.ft., which complies with the City sign regulations and the Saddle Creek NE Sign Policy.
- 3. Wall sign #1 will consist of individual letters, affixed by drilling into decorative glass of the storefront. Per the applicant Both the glass and sign come from the same manufacturer and will mostly be predone in the shop. The holes for sign install onto the glass are pre-drilled using same template sign is made of. This way it minimizes drilling on site and risk the decorative glass breaking. The same team will do glass and sign install.
- 4. If approved, the applicant must obtain a permit from the Memphis/Shelby County Office of Code Enforcement prior to installing the signs.