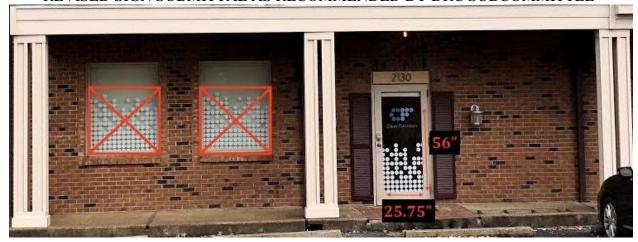

Dear Design Review Commission,

We are requesting approval for the logo on our glass door and the designs on the two windows to the left of the door.

Please note that the "dot" designs on the lower part of the door and the windows is not part of the logo or our branding. It is intended only to add texture, interest, and to reduce the amount of light entering the front of the office (so that we don't have to leave the shades drawn as often).

SIGN 1 – Wall (Glass) Mounted Tennant Identification

| SIGIT Watt Glass       | s) Mountea Tennant Identification                                                                                              |  |  |
|------------------------|--------------------------------------------------------------------------------------------------------------------------------|--|--|
| Location & Height:     | One single faced parallel sign to be mounted on the glass door entrance of the                                                 |  |  |
|                        | tenant space facing West Street, 4.6' high from the surrounding grade.                                                         |  |  |
| Total Sign Area:       | 3.36 sq. ft. total                                                                                                             |  |  |
| Content/Logo:          | Stor function                                                                                                                  |  |  |
| Colors & Materials:    | Color: Letters & Logo = Medium Light Background = Darker Light Blue Materials: Letters = Vinyl Face = Vinyl Background = Glass |  |  |
| Font:                  | Proxima Nova                                                                                                                   |  |  |
| Logo:                  | 0.944 sq. feet.                                                                                                                |  |  |
| Letter Height:         | 2.25 inches                                                                                                                    |  |  |
| Mounting<br>Structure: | Adhered to the glass door front                                                                                                |  |  |
| Lighting:              | None                                                                                                                           |  |  |
| Landscaping            | N/A                                                                                                                            |  |  |
| Lighting:              | None                                                                                                                           |  |  |
| Landscaping            | N/A                                                                                                                            |  |  |

SIGN 1 – Wall (Glass) Mounted Geometric Pattern

| Location & Height:  | Multiple white circles to be mounted on the glass door entrance and windows of                                                                      |  |  |
|---------------------|-----------------------------------------------------------------------------------------------------------------------------------------------------|--|--|
|                     | the tenant space facing West Street.                                                                                                                |  |  |
| Total Sign Area:    | 10 sq. ft.                                                                                                                                          |  |  |
| Content/Logo:       |                                                                                                                                                     |  |  |
| Colors & Materials: | Color: Letters & Logo = Medium Light Blue #49A8E9 Background = Darker Light Blue #2467B6 Materials: Letters = Vinyl Face = Vinyl Background = Glass |  |  |
| Font:               | None                                                                                                                                                |  |  |
| Logo:               | None                                                                                                                                                |  |  |
| Letter Height:      | N/A                                                                                                                                                 |  |  |
| Mounting            | Adhered to the glass door front                                                                                                                     |  |  |
| Structure:          |                                                                                                                                                     |  |  |
| Lighting:           | None                                                                                                                                                |  |  |
| Landscaping         | N/A                                                                                                                                                 |  |  |