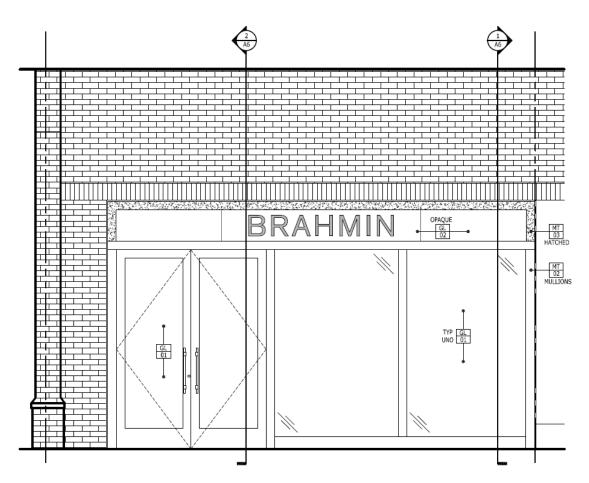

SIGN 2: Wall-Mounted Building Identification

| Location & Height:  | Sign to be mounted on the wall of the free standing brick arch wall located in front |                           |  |
|---------------------|--------------------------------------------------------------------------------------|---------------------------|--|
|                     | of the store between the pedestrian sidewalk and storefront.                         |                           |  |
| Total Sign Area:    | 14.75 sq. ft.                                                                        |                           |  |
| Content:            | BRAHMIN                                                                              |                           |  |
| Colors & Materials: | Color:                                                                               | Letters = Black           |  |
|                     |                                                                                      | Background = Brick Facade |  |
|                     | Materials:                                                                           | Letters = Aluminum        |  |
| Font:               | Arimo Regular (Corp)                                                                 |                           |  |
| Letter Size:        | Varies from 17.45"                                                                   |                           |  |
| Logo:               | None                                                                                 |                           |  |
| Mounting            | Aluminum stud mounting on building façade                                            |                           |  |
| Structure:          |                                                                                      |                           |  |
| Lighting:           | White LED (internally illuminated reverse channel letters)                           |                           |  |

 $sq\ ft = 14.75$ 

COLORS Black