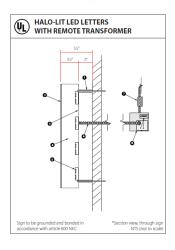

#### NUMBER KEY/SPECS

- .25" threaded studs with spacers
- Aluminum face
   Clear lexan backplate
- Clear lexan backplate
   Aluminum returns

- Low volt LED!
- 6 Conduit
- Dedicated 120v primary electric to be run by others
  - Power supply with disconnect switch