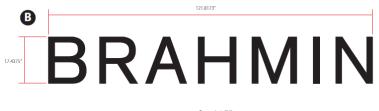

### LOCATION MAP

SIGN 1: Wall-Mounted Building Identification

| Location & Height:  | Sign to be mounted on the wall of the tenant space above the entrance door (10 ft. |  |  |
|---------------------|------------------------------------------------------------------------------------|--|--|
| Location & Height.  | •                                                                                  |  |  |
|                     | from grade)                                                                        |  |  |
| Total Sign Area:    | 4.85 sq. ft.                                                                       |  |  |
| Content:            | BRAHMIN                                                                            |  |  |
| Colors & Materials: | Color: Letters = Black                                                             |  |  |
|                     | Background = Custom Glass                                                          |  |  |
|                     | Materials: Letters = Aluminum                                                      |  |  |
| Font:               | Arimo Regular (Corp)                                                               |  |  |
| Letter Size:        | 10" high                                                                           |  |  |
| Logo:               | None                                                                               |  |  |
| Mounting Structure: | Aluminum stud mounting on storefront façade                                        |  |  |
| Lighting:           | White LED (internally illuminated reverse channel letters)                         |  |  |

SIGN 2: Wall-Mounted Building Identification

| Location & Height:  | Sign to be mounted on the wall of the free standing brick arch wall located in front |                           |  |
|---------------------|--------------------------------------------------------------------------------------|---------------------------|--|
|                     | of the store between the pedestrian sidewalk and storefront.                         |                           |  |
| Total Sign Area:    | 14.75 sq. ft.                                                                        |                           |  |
| Content:            | BRAHMIN                                                                              |                           |  |
| Colors & Materials: | Color:                                                                               | Letters = Black           |  |
|                     |                                                                                      | Background = Brick Facade |  |
|                     | Materials:                                                                           | Letters = Aluminum        |  |
| Font:               | Arimo Regular (Corp)                                                                 |                           |  |
| Letter Size:        | Varies from 17.45"                                                                   |                           |  |
| Logo:               | None                                                                                 |                           |  |
| Mounting            | Aluminum stud mounting on building façade                                            |                           |  |
| Structure:          |                                                                                      |                           |  |
| Lighting:           | White LED (internally illuminated reverse channel letters)                           |                           |  |