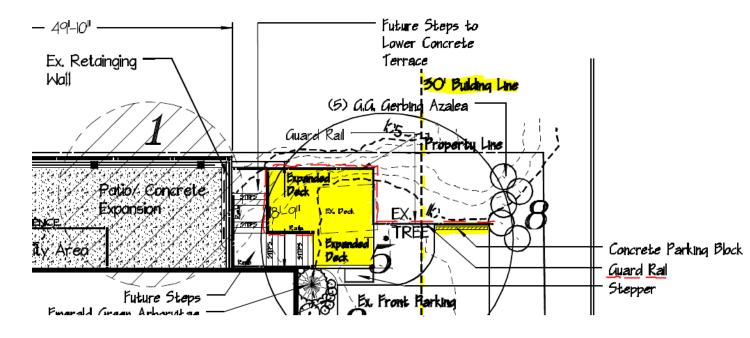

cription on p. 6). The applicant has revised the site plan so that the new deck

so that it is behind the 30' front setback and has added the wheel stop at the end of the parking area/driveway (see revised site plan on p. 5).

<u>DRC SUBCOMMITTEE REPORT</u>: The DRC subcommittee met on January 11, 2018, and recommended that this item be placed on the consent agenda, with a revised site plan and clarification on pervious pavement materials for the patio.

<u>PROPOSED MOTION:</u> To approve a revised preliminary and final site plan (deck and patio) for the West Street Professional Building at 2277 West St. in Old Germantown subject to the Commission's discussion, staff comments in the staff report, and the documents and plans submitted with the application.





### **DETAIL OF DECK AREA**



### PERVIOUS PAVEMENT EXAMPLE AND INFORMATION



- Pervious concrete does not displace natural storm water, instead allowing water to flow into the sub-base material beneath the concrete, and then percolate into the soil, recharging the ground water system naturally.
- As storm water carries pollutants through the Pervious concrete, they are filtered out before entering the ground. These pollutants are kept to manageable levels rather than concentrated as with impervious pavements, allowing natural microbial bacteria to break down the pollutants safely and naturally.
- Pervious concrete supports adjacent landscape, even sustaining trees by allowing both water and air to flow to the root systems. This allows for naturally shaded paved areas—parking lots with trees!
- Pervious concrete ref