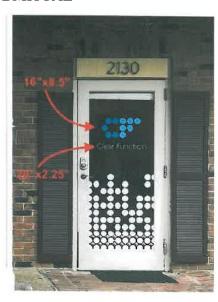

SIGN 1 – Wall (Glass) Mounted Tennant Identification

| SIGIT Watt Glass       | s) Mountea Tennant Identification                                                                                              |  |  |
|------------------------|--------------------------------------------------------------------------------------------------------------------------------|--|--|
| Location & Height:     | One single faced parallel sign to be mounted on the glass door entrance of the                                                 |  |  |
|                        | tenant space facing West Street, 4.6' high from the surrounding grade.                                                         |  |  |
| Total Sign Area:       | 3.36 sq. ft. total                                                                                                             |  |  |
| Content/Logo:          | Stor function                                                                                                                  |  |  |
| Colors & Materials:    | Color: Letters & Logo = Medium Light Background = Darker Light Blue Materials: Letters = Vinyl Face = Vinyl Background = Glass |  |  |
| Font:                  | Proxima Nova                                                                                                                   |  |  |
| Logo:                  | 0.944 sq. feet.                                                                                                                |  |  |
| Letter Height:         | 2.25 inches                                                                                                                    |  |  |
| Mounting<br>Structure: | Adhered to the glass door front                                                                                                |  |  |
| Lighting:              | None                                                                                                                           |  |  |
| Landscaping            | N/A                                                                                                                            |  |  |
| Lighting:              | None                                                                                                                           |  |  |
| Landscaping            | N/A                                                                                                                            |  |  |

## PERMANENT SIGN APPLICATION (ADMINISTRATIVE/DESIGN REVIEW COMMISSION)

| Act         | ion Requested (Please circle one): Administrative Sign Approval / Design Review Commission Approval                                                                                                     |
|-------------|---------------------------------------------------------------------------------------------------------------------------------------------------------------------------------------------------------|
| this        | equest is for administrative sign approval, does this sign meet every criteria included in the sign policy for location? Yes: Not sure No: If no, explain:                                              |
|             |                                                                                                                                                                                                         |
| ***         | **************************************                                                                                                                                                                  |
| 1.          | Sign Owner/Tenant: Clear Function Phone No: 901-598-0028 Sign Owner's/Tenant's Address: 2130 West St Email Address: colin@clearfunction.com                                                             |
| 2.          | Sign Owner's/Tenant's Address: 2130 West St Email Address: colin@clearfunction.com                                                                                                                      |
| 3.          | Sign Location Address and Name of Shopping Center: 2130 West St., Germantown, TN 38138                                                                                                                  |
| 4.          | Zoning District: Commercial; Residential; Old Germantown; Office x .                                                                                                                                    |
| 5.          | Sign will be mounted on: Wall X; Ground                                                                                                                                                                 |
| 6.          | Type Sign: X Tenant Identification Project Identification                                                                                                                                               |
|             | Building Identification Traffic Directional                                                                                                                                                             |
|             | Exterior Directory Subdivision Identification                                                                                                                                                           |
|             | Service Station Sign Other (If other, explain on separate page)                                                                                                                                         |
| 7.          | Number of Sign Faces: One X; Two                                                                                                                                                                        |
| 8.          | Linear feet of building frontage occupied by business where sign will be located:feet.                                                                                                                  |
|             | Size of tenant space: 1,300 square feet                                                                                                                                                                 |
| 9.          | Size of Sign: Width: 1 feet 8 inches; Height: 1 feet 0 inches                                                                                                                                           |
|             | TOTAL AREA OF SIGN IN SQUARE FEET: 1.66 Square Feet                                                                                                                                                     |
| 10.         | Height of sign at its highest point above the surrounding grade: 4 feet 6 inches.                                                                                                                       |
| 11.         | Size of Letters: 1) Height 2.25" Width 20" Font: Proxima Nova                                                                                                                                           |
|             | 2) Height Width Font:  3) Height Width Font:                                                                                                                                                            |
|             | 3) Height Width Font:                                                                                                                                                                                   |
| 12.         | Colors: Letters: #49A8E9 - Medium Light Blue SUBMIT COLOR SAMPLES                                                                                                                                       |
|             | Background: #2467B6 Darker Light Blue SUBMIT COLOR SAMPLES                                                                                                                                              |
| 13,         | Orientation of Sign to the Street: Parallel _ X _; Perpendicular; Angled                                                                                                                                |
| 14.         | Distance sign is set back from street curb or edge of pavement (corner lots, provide distance from both                                                                                                 |
| stree       | ts).                                                                                                                                                                                                    |
|             | Feet Inches Name of Street: On front of building facing West St Feet Inches Name of Street: Distance building is set back from street curb or edge of pavement (corner lots, provide distance from both |
|             | Feet Inches Name of Street:                                                                                                                                                                             |
| 15.         | Distance <u>building</u> is set back from street curb or edge of pavement (corner lots, provide distance from both                                                                                      |
|             | streets).                                                                                                                                                                                               |
|             | Feet Inches Name of Street: On front of building facing West St                                                                                                                                         |
| .,          | Feet Inches Name of Street: On front of building facing West St Name of Street: Sign Content (words, letters, logos): Clear Function + CF Logo                                                          |
| 16.         | Sign Content (words, letters, logos): Clear Function + CF Logo                                                                                                                                          |
| 17.         | Size of logo: Horizontal 1 feet 4 inches; Vertical 0 feet 8.5 inches.                                                                                                                                   |
| 18.         | Sign Materials: Letters Vinyl on glass ; Sign Face Vinyl on glass .                                                                                                                                     |
|             | Mounting Structure (type and materials): Vinyl on glass                                                                                                                                                 |
| 19.         | Sign Illumination, if applicable (type, location and wattage):None                                                                                                                                      |
| 20.         | Sign Landscaping, if applicable landscape plan shall be submitted                                                                                                                                       |
| 21.         | Additional Comments: This is a vinyl decal adhered to the front glass of the office door/windows. Design on front                                                                                       |
| <b>~</b> 1. | windows is NOT part of logo. Simply a design to add interest and cut down on light entering into the office area                                                                                        |
|             | Page 1 of 6                                                                                                                                                                                             |