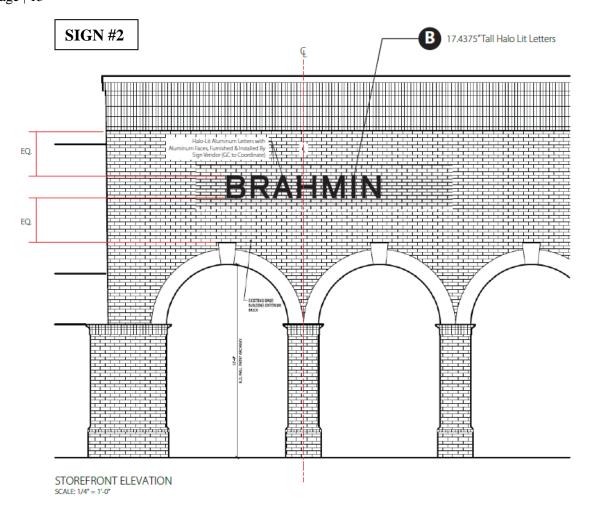

SIGN 2: Wall-Mounted Building Identification

| Location & Height:  | Sign to be mounted on the wall of the free standing brick arch wall located in front |                           |  |
|---------------------|--------------------------------------------------------------------------------------|---------------------------|--|
|                     | of the store between the pedestrian sidewalk and storefront.                         |                           |  |
| Total Sign Area:    | 14.75 sq. ft.                                                                        |                           |  |
| Content:            | BRAHMIN                                                                              |                           |  |
| Colors & Materials: | Color:                                                                               | Letters = Black           |  |
|                     |                                                                                      | Background = Brick Facade |  |
|                     | Materials:                                                                           | Letters = Aluminum        |  |
| Font:               | Arimo Regular (Corp)                                                                 |                           |  |
| Letter Size:        | Varies from 17.45"                                                                   |                           |  |
| Logo:               | None                                                                                 |                           |  |
| Mounting            | Aluminum stud mounting on building façade                                            |                           |  |
| Structure:          |                                                                                      |                           |  |
| Lighting:           | White LED (internally illuminated reverse channel letters)                           |                           |  |

### STAFF COMMENTS:

- 1. The previous sign policy allowed the location of tenant names on the freestanding brick façade arch, while the new sign policy is silent on this issue. However, it does allow for multiple tenant signs per business, with approval from the DRC.
- 2. The total allowable sign area is 19.75 sq. ft. (based on the lineal footage of the building wall & size of the tenant space). The Saddle Creek NE sign policy provides for 1 square foot of signage per linear foot of frontage, with the option to request from the DRC up to 1.5 sq. ft. per linear foot of frontage, up to a maximum of 75 sq. ft. The total amount of signage proposed for the two wall signs is 19.6 sq.ft., which complies with the City sign regulations and the Saddle Creek NE Sign Policy.
- 3. Wall sign #1 will consist of individual letters, affixed by drilling into decorative glass of the storefront. Per the applicant Both the glass and sign come from the same manufacturer and will mostly be predone in the shop. The holes for sign install onto the glass are pre-drilled using same template sign is made of. This way it minimizes drilling on site and risk the decorative glass breaking. The same team will do glass and sign install.
- 4. If approved, the applicant must obtain a permit from the Memphis/Shelby County Office of Code Enforcement prior to installing the signs.