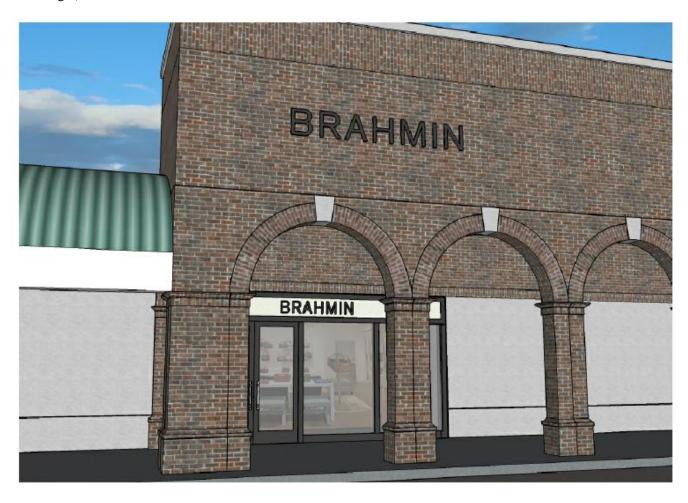

<u>DISCUSSION</u>: The applicant is requesting approval of a sign package that includes two tenant identification signs (two wall signs – one above the store entrance and one on the brick arch wall), for a new tenant which will be locating in Saddle Creek Northeast Shopping Center. The specifics of the request are as follows:

SIGN 2: Wall-Mounted Building Identification

| Location & Height:  | Sign to be mounted on the wall of the free standing brick arch wall located in front |                           |  |
|---------------------|--------------------------------------------------------------------------------------|---------------------------|--|
|                     | of the store between the pedestrian sidewalk and storefront.                         |                           |  |
| Total Sign Area:    | 14.75 sq. ft.                                                                        |                           |  |
| Content:            | BRAHMIN                                                                              |                           |  |
| Colors & Materials: | Color:                                                                               | Letters = Black           |  |
|                     |                                                                                      | Background = Brick Facade |  |
|                     | Materials:                                                                           | Letters = Aluminum        |  |
| Font:               | Arimo Regular (Corp)                                                                 |                           |  |
| Letter Size:        | Varies from 17.45"                                                                   |                           |  |
| Logo:               | None                                                                                 |                           |  |
| Mounting            | Aluminum stud mounting on building façade                                            |                           |  |
| Structure:          |                                                                                      |                           |  |
| Lighting:           | White LED (internally illuminated reverse channel letters)                           |                           |  |

 $sq\ ft = 14.75$ 

COLORS Black