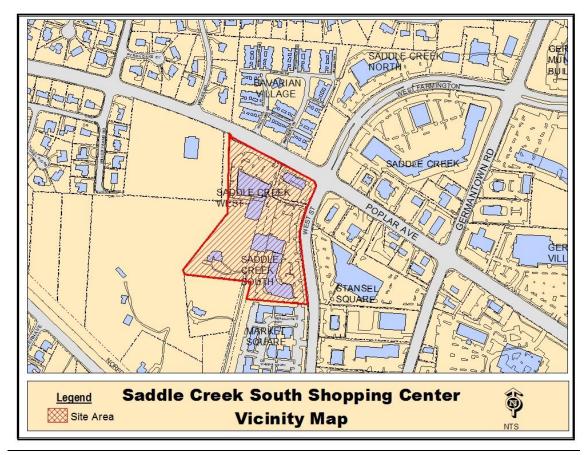

### STAFF'S COMMENTS / DISCUSSIONS REGARDING THE CONSENT AGENDA ITEMS

a. Everything But Water – 7515 Poplar Ave., Ste 109 (Saddle Creek South) – Approval of a Store Front Modification. (Case No. 18-806).

### INTRODUCTION:

| Case Number:                   | 18-806                                                                |
|--------------------------------|-----------------------------------------------------------------------|
|                                |                                                                       |
| Location:                      | 7515 Poplar Ave. Ste. 109 (Saddle Creek South)                        |
|                                |                                                                       |
| Applicant/Representative Name: | Maria Escudero w/ Michael Neumann Architecture                        |
|                                |                                                                       |
| Zoning District:               | "T-5" Urban Center Zoning District (utilizing the pre-existing "SC-1" |
|                                | district regulations)                                                 |
|                                |                                                                       |
| Description of Request:        | Approval of Storefront Modification for New Tenant                    |

<sup>\*</sup>Refer to the Disclosure Form attached for more information

<u>BACKGROUND</u>: The subject property is in the Saddle Creek South shopping center, which was originally approved by the Planning Commission and the Board of Mayor and Aldermen in 1987. The revised site plan for the Saddle Creek South Shopping Center was approved by the Planning Commission on December 3, 2013 and by the Design Review Commission on December 17, 2013. This included a new 8,992 sq. ft., free-standing, single story retail outbuilding (Building D), located 10 feet from Poplar Ave. and 60 feet from West St. The Board of Mayor and Alderman approved the development contract on 1185.

<u>DISCUSSION</u>: The subject property is in the Saddle Creek South Shopping Center. The subject store, Everything but Water, will be located between Kendra Scott and Southern Avenue Company. The plan proposes an overall change to the exterior appearance of the storefront that consists of new transparent glazing with dark bronze trim for the building façade, and brushed stainless steel for the door hardware. The existing cornices, columns and upper panels will remain with no changes. No lighting is being reviewed as part of this proposal. The proposed storefront changes have been approved by the property management. A complete set of proposed building elevations as well as material samples have been provided by the applicant.