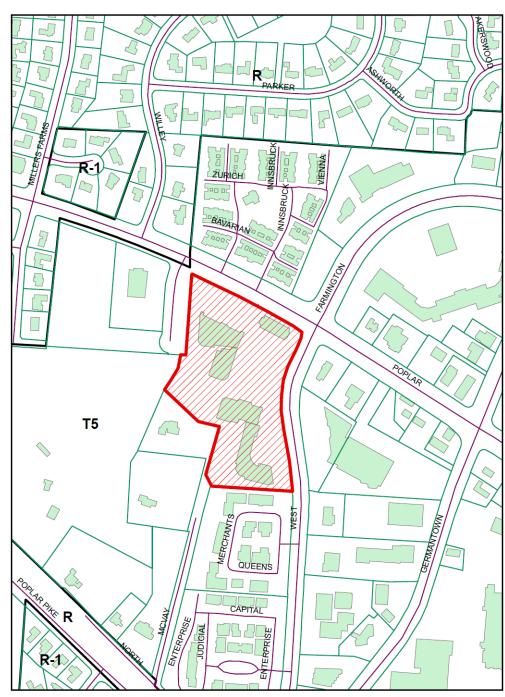

### INTRODUCTION:

| Case Number:                   | 18-806                                                                |
|--------------------------------|-----------------------------------------------------------------------|
|                                |                                                                       |
| Location:                      | 7515 Poplar Ave. Ste. 109 (Saddle Creek South)                        |
|                                |                                                                       |
| Applicant/Representative Name: | Maria Escudero w/ Michael Neumann Architecture                        |
|                                |                                                                       |
| Zoning District:               | "T-5" Urban Center Zoning District (utilizing the pre-existing "SC-1" |
|                                | district regulations)                                                 |
|                                |                                                                       |
| Description of Request:        | Approval of Storefront Modification for New Tenant                    |

**ZONING MAP** 

711 N. FIELDER RD. ARLINGTON, TX 76012 PH: (817) 635-5696 FAX: (817) 635-5699

PROPOSED STOREFRONT - RENDERED ELEVATION SCALE: 1/4" = 1'-0'

711 N. FIELDER RD. ARLINGTON, TX 76012 PH: (817) 635-5696 FAX: (817) 635-5699