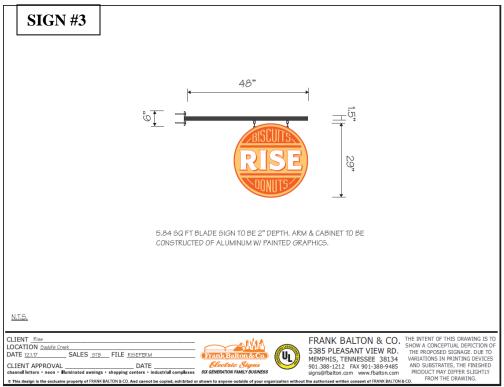

Ave. and one facing the parking lot. SEE eyewear's total wall sign area is 26 sq. ft. and Jos A Banks's total wall sign area is 93 sq. ft.
- 6. If approved, the applicant must obtain a permit from the Memphis/Shelby County Office of Code Enforcement prior to installing the signs.

<u>DRC SUBCOMMITTEE REPORT</u>: The DRC subcommittee met on February 8, 2018, and recommended that the applicant revise the total combined area of the wall signs to be less than 75 sq. ft. The applicant has done this.

<u>PROPOSED MOTION:</u> To approve a sign package for Rise Biscuits, Donuts & Righteous Chicken (7535 Poplar Ave. #101) at Saddle Creek South Shopping Center subject to the Commission's discussion, staff comments in the staff report, and the documents and plans submitted with the application.











DESIGN REVIEW COMMISSION City of Germantown 1930 Germantown Rd Germantown, TN 38138

Re: Case Number 17-750 Rise Biscuits & Donuts/Saddle Creek

To Whom It May Concern,

My name is Tom Ferguson and I am the founder and Chief Executive Officer of Rise Franchising, LLC. I am writing on behalf of ourselves as the franchisor as well as the franchisee for the state of Tennessee, Freddie Bagodonuts, LLC.

After six years of operation and growth through trial and error, we have discovered that the financial well-being of the entire company is dependent upon us luring the public into our lunchtime business. Having started primarily as a breakfast and donut operation, we have grown and expanded our menu to the lunch customers, but our name does not represent that to the public as we need it t