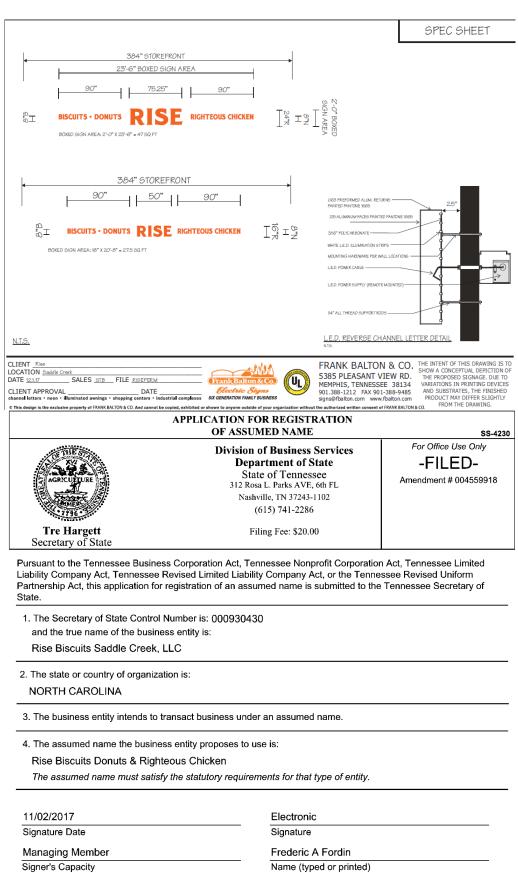

e. and one facing the parking lot. SEE eyewear's total wall sign area is 26 sq. ft. and Jos A Banks's total wall sign area is 93 sq. ft.
- 6. If approved, the applicant must obtain a permit from the Memphis/Shelby County Office of Code Enforcement prior to installing the signs.

<u>DRC SUBCOMMITTEE REPORT</u>: The DRC subcommittee met on February 8, 2018, and recommended that the applicant revise the total combined area of the wall signs to be less than 75 sq. ft. The applicant has done this.

<u>PROPOSED MOTION:</u> To approve a sign package for Rise Biscuits, Donuts & Righteous Chicken (7535 Poplar Ave. #101) at Saddle Creek South Shopping Center subject to the Commission's discussion, staff comments in the staff report, and the documents and plans submitted with the application.











DESIGN REVIEW COMMISSION City of Germantown 1930 Germantown Rd Germantown, TN 38138

Re: Case Number 17-750 Rise Biscuits & Donuts/Saddle Creek

To Whom It May Concern,

My name is Tom Ferguson and I am the founder and Chief Executive Officer of Rise Franchising, LLC. I am writing on behalf of ourselves as the franchisor as well as the franchisee for the state of Tennessee, Freddie Bagodonuts, LLC.

After six years of operation and growth through trial and error, we have discovered that the financial well-being of the entire company is dependent upon us luring the public into our lunchtime business. Having started primarily as a breakfast and donut operation, we have grown and expanded our menu to the lunch customers, but our name does not represent that to the public as we need it to.