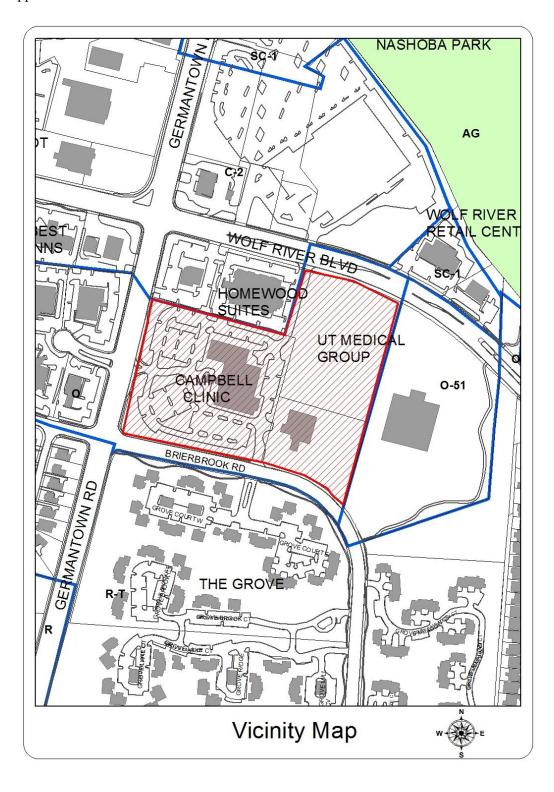

### 4. CONSENT AGENDA

- a. Everything But Water 7515 Poplar Ave., Ste 109 (Saddle Creek South) Approval of a Store Front Modification. (Case No. 18-806).
   Maria Escudero w/ Michael Neumann Architecture Applicant/Agent
- b. Campbell Clinic Expansion Planned Development, Phase II 7887 Wolf River Blvd. Approval of a Final Site Plan. (Case No. 14-496).
   George Hernandez w/Campbell Clinic Applicant/Agent

<sup>\*</sup>Refer to the Disclosure Form attached for more information

<u>BACKGROUND</u>: The subject property is in the Saddle Creek South shopping center, which was originally approved by the Planning Commission and the Board of Mayor and Aldermen in 1987. The revised site plan for the Saddle Creek South Shopping Center was approved by the Planning Commission on December 3, 2013 and by the Design Review Commission on December 17, 2013. This included a new 8,992 sq. ft., free-standing, single story retail outbuilding (Building D), located 10 feet from Poplar Ave. and 60 feet from West St. The Board of Mayor and Alderman approved the development contract on 1185.

<u>DISCUSSION</u>: The subject property is in the Saddle Creek South Shopping Center. The subject store, Everything but Water, will be located between Kendra Scott and Southern Avenue Company. The plan proposes an overall change to the exterior appearance of the storefront that consists of new transparent glazing with dark bronze trim for the building façade, and brushed stainless steel for the door hardware. The existing cornices, columns and upper panels will remain with no changes. No lighting is being reviewed as part of this proposal. The proposed storefront changes have been approved by the property management. A complete set of proposed building elevations as well as material samples have been provided by the applicant.