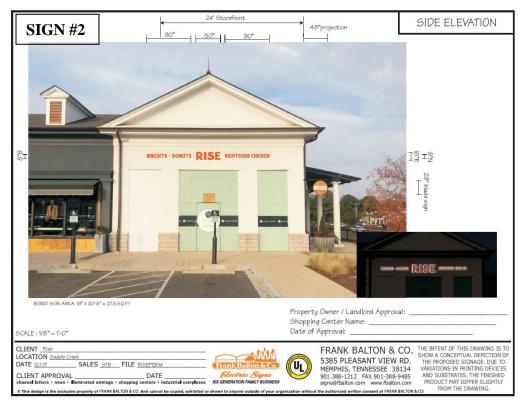

r Ave. and one facing the parking lot. SEE eyewear's total wall sign area is 26 sq. ft. and Jos A Banks's total wall sign area is 93 sq. ft.
- 6. If approved, the applicant must obtain a permit from the Memphis/Shelby County Office of Code Enforcement prior to installing the signs.

<u>DRC SUBCOMMITTEE REPORT</u>: The DRC subcommittee met on February 8, 2018, and recommended that the applicant revise the total combined area of the wall signs to be less than 75 sq. ft. The applicant has done this.

<u>PROPOSED MOTION:</u> To approve a sign package for Rise Biscuits, Donuts & Righteous Chicken (7535 Poplar Ave. #101) at Saddle Creek South Shopping Center subject to the Commission's discussion, staff comments in the staff report, and the documents and plans submitted with the application.











DESIGN REVIEW COMMISSION City of Germantown 1930 Germantown Rd Germantown, TN 38138

Re: Case Number 17-750 Rise Biscuits & Donuts/Saddle Creek

To Whom It May Concern,

My name is Tom Ferguson and I am the founder and Chief Executive Officer of Rise Franchising, LLC. I am writing on behalf of ourselves as the franchisor as well as the franchisee for the state of Tennessee, Freddie Bagodonuts, LLC.

After six years of operation and growth through trial and error, we have discovered that the financial well-being of the entire company is dependent upon us luring the public into our lunchtime business. Having started primarily as a breakfast and donut operation, we have grown and expanded our menu to the lunch customers, but our name does not represent that to the public as we need it