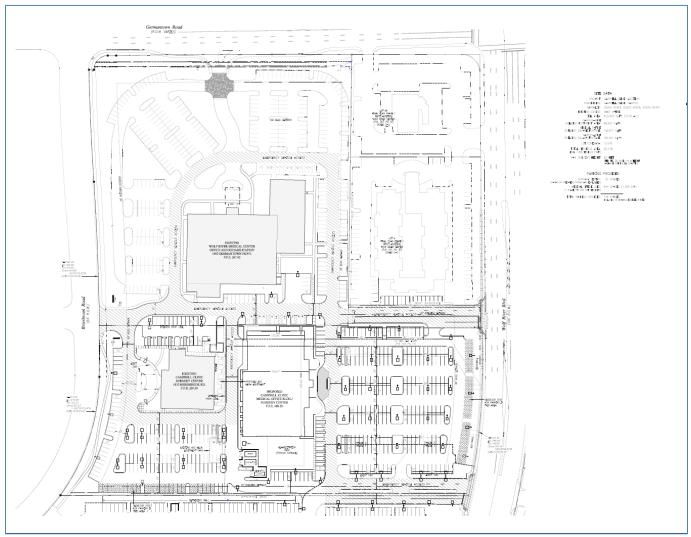

### 4. CONSENT AGENDA

- a. Everything But Water 7515 Poplar Ave., Ste 109 (Saddle Creek South) Approval of a Store Front Modification. (Case No. 18-806).
   Maria Escudero w/ Michael Neumann Architecture Applicant/Agent
- b. Campbell Clinic Expansion Planned Development, Phase II 7887 Wolf River Blvd. Approval of a Final Site Plan. (Case No. 14-496).
   George Hernandez w/Campbell Clinic Applicant/Agent

<sup>\*</sup>Refer to the Disclosure Form attached for more information

<u>BACKGROUND</u>: The subject property is in the Saddle Creek South shopping center, which was originally approved by the Planning Commission and the Board of Mayor and Aldermen in 1987. The revised site plan for the Saddle Creek South Shopping Center was approved by the Planning Commission on December 3, 2013 and by the Design Review Commission on December 17, 2013. This included a new 8,992 sq. ft., free-standing, single story retail outbuilding (Building D), located 10 feet from Poplar Ave. and 60 feet from West St. The Board of Mayor and Alderman approved the development contract on 1185.

<u>DISCUSSION</u>: The subject property is in the Saddle Creek South Shopping Center. The subject store, Everything but Water, will be located between Kendra Scott and Southern Avenue Company. The plan proposes an overall change to the exterior appearance of the storefront that consists of new transparent glazing with dark bronze trim for the building façade, and brushed stainless steel for the door hardware. The existing cornices, columns and upper panels will remain with no changes. No lighting is being reviewed as part of this proposal. The proposed storefront changes have been approved by the property management. A complete set of proposed building elevations as well as material samples have been provided by the applicant.