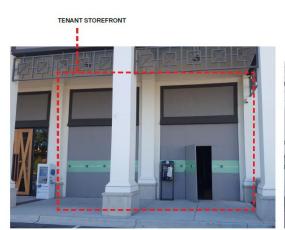

**EXISTING CONDITIONS PHOTOS** 

<u>DISCUSSION</u>: The subject property is in the Saddle Creek South Shopping Center. The subject store, Everything but Water, will be located between Kendra Scott and Southern Avenue Company. The plan proposes an overall change to the exterior appearance of the storefront that consists of new transparent glazing with dark bronze trim for the building façade, and brushed stainless steel for the door hardware. The existing cornices, columns and upper panels will remain with no changes. No lighting is being reviewed as part of this proposal. The proposed storefront changes have been approved by the property management. A complete set of proposed building elevations as well as material samples have been provided by the applicant.