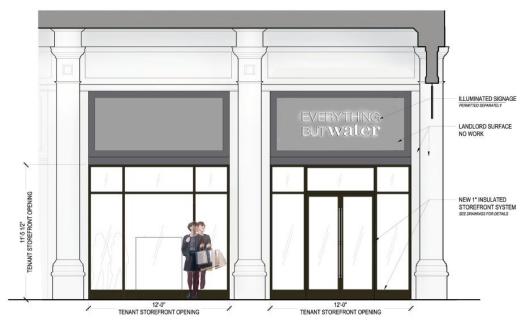

<u>DISCUSSION</u>: The subject property is in the Saddle Creek South Shopping Center. The subject store, Everything but Water, will be located between Kendra Scott and Southern Avenue Company. The plan proposes an overall change to the exterior appearance of the storefront that consists of new transparent glazing with dark bronze trim for the building façade, and brushed stainless steel for the door hardware. The existing cornices, columns and upper panels will remain with no changes. No lighting is being reviewed as part of this proposal. The proposed storefront changes have been approved by the property management. A complete set of proposed building elevations as well as material samples have been provided by the applicant.

### **COMMENTS:**

- 1. Although signage is shown on the proposed elevations, it has not been approved at this time. The applicant will be filing a separate application for signage approval as part of this project at a later date.
- 2. The applicant confirmed that the SunTek film on the windows will be transparent.
- 3. Although the drawings indicate lighting on the exterior, no details have been provided and it is not being considered as part of this proposal. If changes to the existing lighting and fixtures are proposed, then a separate application shall be filed for review by the Design Review Commission.
- 4. If approved, the applicant shall obtain a building permit from Shelby County Construction Code Enforcement Office prior to commencing work.

**ZONING MAP** 

711 N. FIELDER RD. ARLINGTON, TX 76012 PH: (817) 635-5696 FAX: (817) 635-5699

PROPOSED STOREFRONT - RENDERED ELEVATION SCALE: 1/4" = 1'-0'

711 N. FIELDER RD. ARLINGTON, TX 76012 PH: (817) 635-5696 FAX: (817) 635-5699