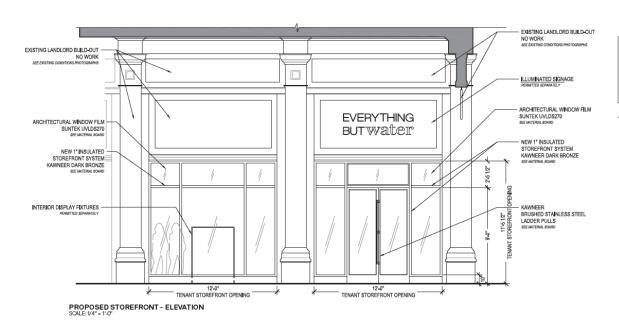

<u>DISCUSSION</u>: The subject property is in the Saddle Creek South Shopping Center. The subject store, Everything but Water, will be located between Kendra Scott and Southern Avenue Company. The plan proposes an overall change to the exterior appearance of the storefront that consists of new transparent glazing with dark bronze trim for the building façade, and brushed stainless steel for the door hardware. The existing cornices, columns and upper panels will remain with no changes. No lighting is being reviewed as part of this proposal. The proposed storefront changes have been approved by the property management. A complete set of proposed building elevations as well as material samples have been provided by the applicant.

### **COMMENTS:**

- 1. Although signage is shown on the proposed elevations, it has not been approved at this time. The applicant will be filing a separate application for signage approval as part of this project at a later date.
- 2. The applicant confirmed that the SunTek film on the windows will be transparent.
- 3. Although the drawings indicate lighting on the exterior, no details have been provided and it is not being considered as part of this proposal. If changes to the existing lighting and fixtures are proposed, then a separate application shall be filed for review by the Design Review Commission.
- 4. If approved, the applicant shall obtain a building permit from Shelby County Construction Code Enforcement Office prior to commencing work.

## EVERYTHING BUT **water** SUITE 109 - SADDLE CREEK, 7509 POPLAR AVENUE

KAWNEER DARK BRONZE STOREFRONT SYSTEM

SUNTEK UVLDS - 70 ARCHITECTURAL WINDOW FILM

KAWNEER BRUSHED ALUMINUM LADDER PULLS MAIN ENTRANCE