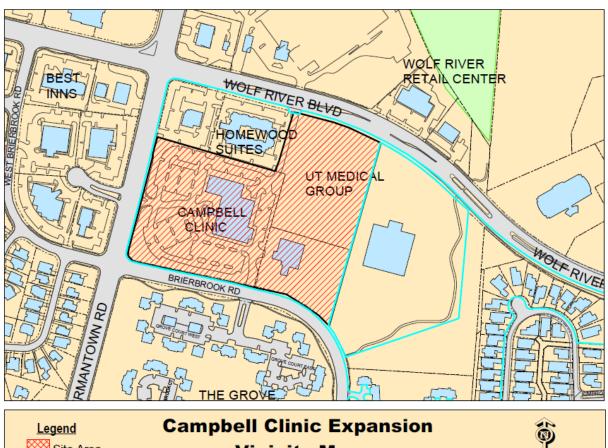

### 4. CONSENT AGENDA

- a. Everything But Water 7515 Poplar Ave., Ste 109 (Saddle Creek South) Approval of a Store Front Modification. (Case No. 18-806).
   Maria Escudero w/ Michael Neumann Architecture Applicant/Agent
- b. Campbell Clinic Expansion Planned Development, Phase II 7887 Wolf River Blvd. Approval of a Final Site Plan. (Case No. 14-496).
   George Hernandez w/Campbell Clinic Applicant/Agent

<sup>\*</sup>Refer to the Disclosure Form attached for more information

<u>BACKGROUND</u>: The subject property is in the Saddle Creek South shopping center, which was originally approved by the Planning Commission and the Board of Mayor and Aldermen in 1987. The revised site plan for the Saddle Creek South Shopping Center was approved by the Planning Commission on December 3, 2013 and by the Design Review Commission on December 17, 2013. This included a new 8,992 sq. ft., free-standing, single story retail outbuilding (Building D), located 10 feet from Poplar Ave. and 60 feet from West St. The Board of Mayor and Alderman approved the development contract on 1185.

<u>DISCUSSION</u>: The subject property is in the Saddle Creek South Shopping Center. The subject store, Everything but Water, will be located between Kendra Scott and Southern Avenue Company. The plan proposes an overall change to the exterior appearance of the storefront that consists of new transparent glazing with dark bronze trim for the building façade, and brushed stainless steel for the door hardware. The existing cornices, columns and upper panels will remain with no changes. No lighting is being reviewed as part of this proposal. The proposed storefront changes have been approved by the property management. A complete set of proposed building elevations as well as material samples have been provided by the applicant.