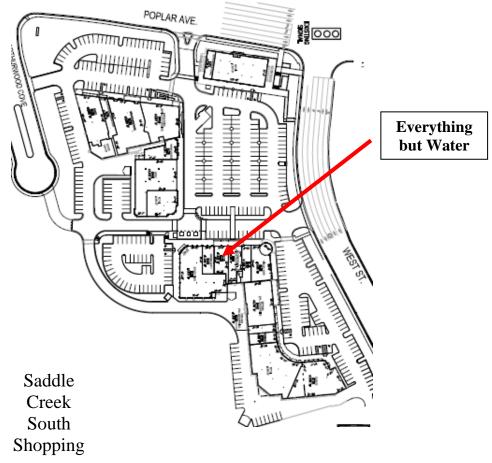

### 4. CONSENT AGENDA

- a. Everything But Water 7515 Poplar Ave., Ste 109 (Saddle Creek South) Approval of a Store Front Modification. (Case No. 18-806).
   Maria Escudero w/ Michael Neumann Architecture Applicant/Agent
- b. Campbell Clinic Expansion Planned Development, Phase II 7887 Wolf River Blvd. Approval of a Final Site Plan. (Case No. 14-496).
   George Hernandez w/Campbell Clinic Applicant/Agent

### STAFF'S COMMENTS / DISCUSSIONS REGARDING THE CONSENT AGENDA ITEMS

a. Everything But Water – 7515 Poplar Ave., Ste 109 (Saddle Creek South) – Approval of a Store Front Modification. (Case No. 18-806).

<sup>\*</sup>Refer to the Disclosure Form attached for more information

<u>BACKGROUND</u>: The subject property is in the Saddle Creek South shopping center, which was originally approved by the Planning Commission and the Board of Mayor and Aldermen in 1987. The revised site plan for the Saddle Creek South Shopping Center was approved by the Planning Commission on December 3, 2013 and by the Design Review Commission on December 17, 2013. This included a new 8,992 sq. ft., free-standing, single story retail outbuilding (Building D), located 10 feet from Poplar Ave. and 60 feet from West St. The Board of Mayor and Alderman approved the development contract on 1185.

<u>DISCUSSION</u>: The subject property is in the Saddle Creek South Shopping Center. The subject store, Everything but Water, will be located between Kendra Scott and Southern Avenue Company. The plan proposes an overall change to the exterior appearance of the storefront that consists of new transparent glazing with dark bronze trim for the building façade, and brushed stainless steel for the door hardware. The existing cornices, columns and upper panels will remain with no changes. No lighting is being reviewed as part of this proposal. The proposed storefront changes have been approved by the property management. A complete set of proposed building elevations as well as material samples have been provided by the applicant.