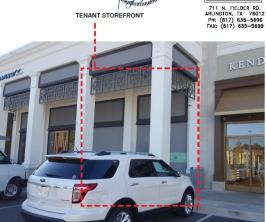

**ZONING MAP** 

711 N. FIELDER RD. ARLINGTON, TX 76012 PH: (817) 635-5696 FAX: (817) 635-5699

PROPOSED STOREFRONT - RENDERED ELEVATION SCALE: 1/4" = 1'-0'

711 N. FIELDER RD. ARLINGTON, TX 76012 PH: (817) 635-5696 FAX: (817) 635-5699

<u>DISCUSSION</u>: The subject property is in the Saddle Creek South Shopping Center. The subject store, Everything but Water, will be located between Kendra Scott and Southern Avenue Company. The plan proposes an overall change to the exterior appearance of the storefront that consists of new transparent glazing with dark bronze trim for the building façade, and brushed stainless steel for the door hardware. The existing cornices, columns and upper panels will remain with no changes. No lighting is being reviewed as part of this proposal. The proposed storefront changes have been approved by the property management. A complete set of proposed building elevations as well as material samples have been provided by the applicant.