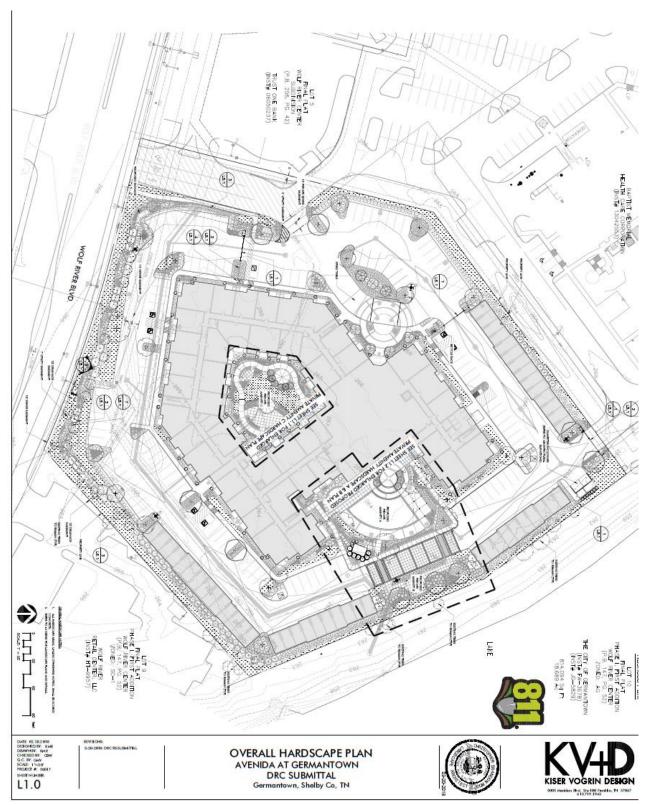

or lighting within the courtyards.

3. Fences and Gates. Any fences or gates shall require design review approval and a permit through the Neighborhood Services Division. For all gates, a permit through the Fire Department is also required.

#### Confirmed, fences and gates to be submitted through separated design review submission

- 4. Tree Removal. The applicant has provided information on the proposed tree removal mitigation in the cover letter, as required per Section 22-107.
- 5. After DRC final approval, the developer shall enter into a standard development contract with the City.
- 6. All signage requires a separate application and approval from the DRC. Ok

(Refer to the complete plan set for all civil drawings)



LANDSCAPE PLAN (Refer to the complete plan set for all drawings)



AERIAL CONCEPT DRAWING (Refer to complete plan set for all elevation drawings)





Tuesday, February 27, 2018

Mr. Cameron Ross Economic and Community Development Director City of Germantown 1920 South Germantown Road Germantown, TN 38138

Re: Avenida Germantown - DRC Submittal – Wolf River Center - Part of Lot 2 – 5.284 acres TRF Project Number: 16-0172-1

Dear Mr. Ross:

On behalf of Avenida Partners (developer) and Baptist Memorial Healthcare Corporation (current property owner), The Reaves Firm is pleased to submit this package of information for Design Review Commission review and approval.

The property in question is the remaining 5.284 acres of Lot 2 as shown on the Final Plat for Phase 1, First Addition of the Wolf River Center as recorded in Plat Book 147, Page 52. Lot 2 was o