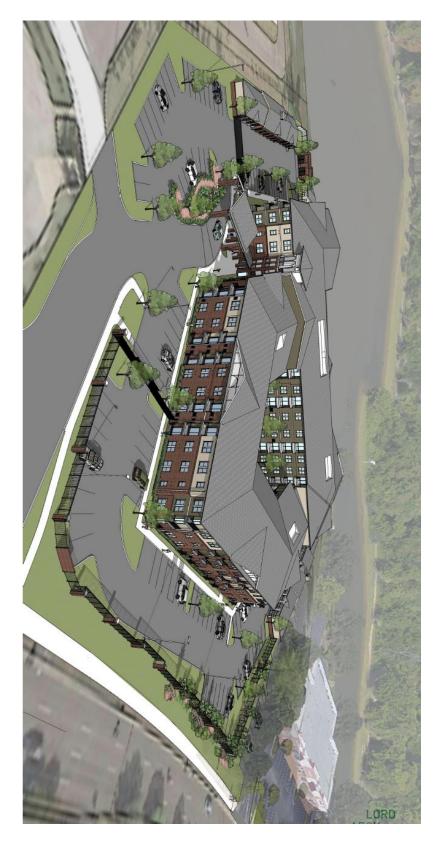

require design review approval and a permit through the Neighborhood Services Division. For all gates, a permit through the Fire Department is also required.

#### Confirmed, fences and gates to be submitted through separated design review submission

- 4. Tree Removal. The applicant has provided information on the proposed tree removal mitigation in the cover letter, as required per Section 22-107.
- 5. After DRC final approval, the developer shall enter into a standard development contract with the City.
- 6. All signage requires a separate application and approval from the DRC. Ok

(Refer to the complete plan set for all civil drawings)



LANDSCAPE PLAN (Refer to the complete plan set for all drawings)



AERIAL CONCEPT DRAWING (Refer to complete plan set for all elevation drawings)





Tuesday, February 27, 2018

Mr. Cameron Ross Economic and Community Development Director City of Germantown 1920 South Germantown Road Germantown, TN 38138

Re: Avenida Germantown - DRC Submittal – Wolf River Center - Part of Lot 2 – 5.284 acres TRF Project Number: 16-0172-1

Dear Mr. Ross:

On behalf of Avenida Partners (developer) and Baptist Memorial Healthcare Corporation (current property owner), The Reaves Firm is pleased to submit this package of information for Design Review Commission review and approval.

The property in question is the remaining 5.284 acres of Lot 2 as shown on the Final Plat for Phase 1, First Addition of the Wolf River Center as recorded in Plat Book 147, Page 52. Lot 2 was originally developed as a Wal-Mart retail store in the mid 1990's and existed on th