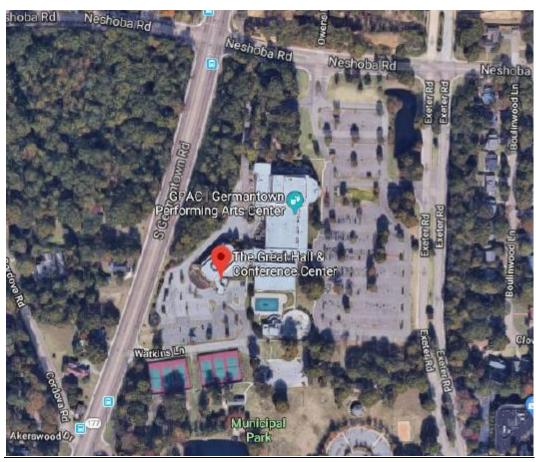

prior to the scheduled dates of the festival and removed the day after the event. The specifics of the request are as follows:

| BANNERS:                |                                                                                                                                                                                                                                                                                                     |  |
|-------------------------|-----------------------------------------------------------------------------------------------------------------------------------------------------------------------------------------------------------------------------------------------------------------------------------------------------|--|
| Location & Height:      | The height of the banners will be approximately seven (7) feet above the surrounding grade, in the following locations:  1. Municipal Center, in the median on Farmington Blvd. in front of the City Hall, Fire Station or Library.  2. Civic Center Complex/ C.O. Franklin Park (Pickering Center) |  |
| Message:                | HEALTH & WELLNESS EXPO  Open to the Public!  Thursday, April 26 9 a.m. to 1 p.m.  The Great Hall & Conference Center 1900 South Germantown Road                                                                                                                                                     |  |
|                         | Germantown Area Chamber of Commerce COMMUNITY. PARTNERSHIP. GROWTH.                                                                                                                                                                                                                                 |  |
| Banner Size:            | 28 sq. ft. (4'x7')                                                                                                                                                                                                                                                                                  |  |
| Letter Height & Style:  | Varies (2" – 4")                                                                                                                                                                                                                                                                                    |  |
| Logos and Logo<br>size: | 16.4                                                                                                                                                                                                                                                                                                |  |
|                         | Chamber logo = approx. 0.5 sq. ft. Expo logo = 1.8 sq. ft.                                                                                                                                                                                                                                          |  |
| Colors & Materials:     | Letters: Red, Black, Green Background: Cream Materials: Vinyl                                                                                                                                                                                                                                       |  |
| Mounting                | 4' x 7' city metal banner frames                                                                                                                                                                                                                                                                    |  |
| Structure:              |                                                                                                                                                                                                                                                                                                     |  |

<u>DRC SUBCOMMITTEE REPORT</u>: The DRC Subcommittee met on March 27, 2018, and requested revisions, with which the applicant has complied.

PROPOSED MOTION: To approve a Special Events Banner Request for three years (expiring in 2021) for the annual Health Expo, sponsored by the Germantown Chamber of Commerce, at the Great Hall at 1900 S. Germantown Rd., subject to the Commission's discussion, staff comments and conditions in the staff report, and the documents and plans submitted with the application.