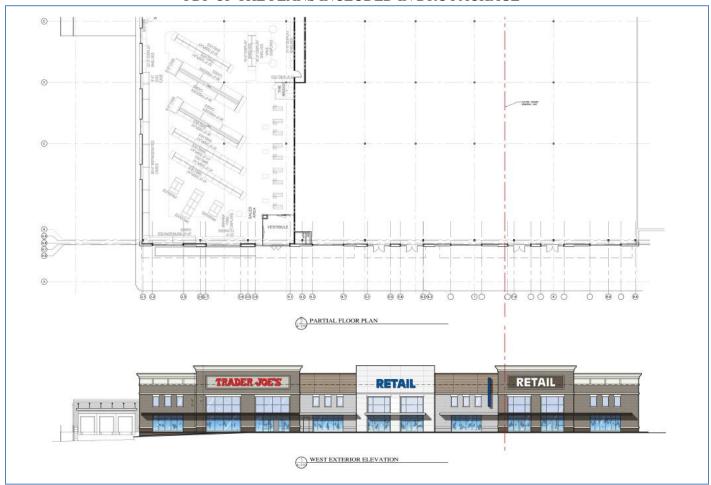

ust file a separate application for signage approval for this project.
- 3. If approved, the applicant shall obtain a building permit from Shelby County Construction Code Enforcement Office prior to commencing work.

<u>DRC SUBCOMMITTEE REPORT</u>: The DRC Subcommittee met on March 8, 2018, and did not make a recommendation on this item.

PROPOSED MOTION: To approve a Partial Façade Modification (Storefront facing Exeter Rd.) for Germantown Collection located at 2130 Exeter Road, subject to the Commission's discussion, staff comments and conditions in the staff report, and the documents and plans submitted with the application.



# Approved Final Site Plan



# Approved Building Elevation



# PROPOSED FAÇADE MODIFICATION (Middle Storefront only) PDF OF THE PLANS INCLUDED IN DRC PACKAGE



| CUVO   | CITY OF   | DATE RECEIVED: RECEIVED BY:                                                                                                    |
|--------|-----------|--------------------------------------------------------------------------------------------------------------------------------|
|        | GERMAN'   | TOWN                                                                                                                           |
| PANTON | TENNESSEE | 1930 South Germantown Road • Germantown, Tennessee 38138-2815<br>Phone (901) 757-7200 Fax (901) 757-7292 www.germantown-tn.gov |

# DESIGN REVIEW COMMISSION PROJECT REVIEW APPLICATION

| Specific Approval Begggeted.                                            |                                           |             |