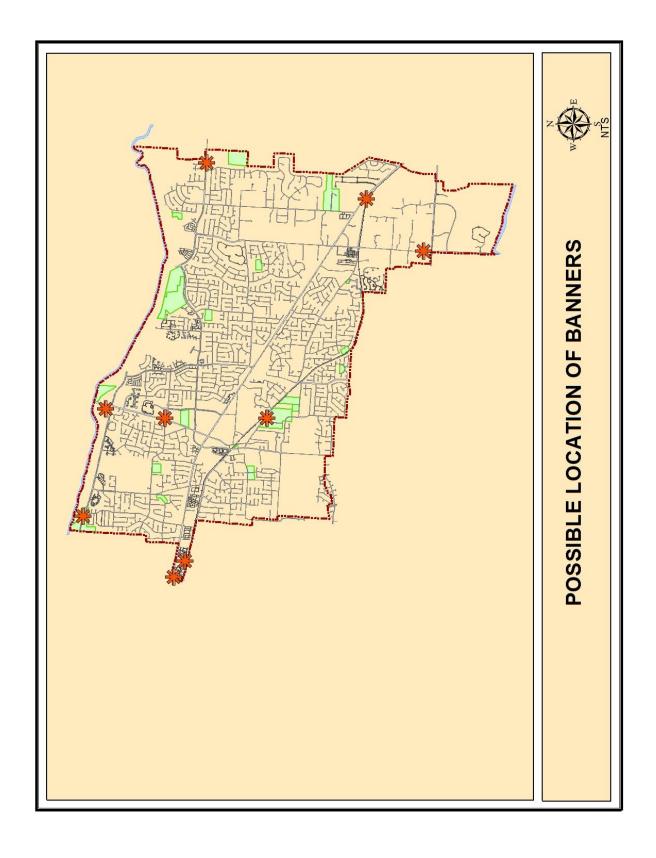

- 1. the Municipal Center, in the median on Farmington Blvd. in front of the City Hall, Fire Station or Library.
- 2. the Germantown Performing Arts Center (GPAC) at the intersection of Germantown Road and Neshoba Road.
- 3. in front of the Pickering Center at 7771 Poplar Pike,
- 4. on the West Street frontage of the Parks and Recreation Office at 2276 West Street; and
- 5. next to the "Welcome to Germantown" signs. The "Welcome" signs are found at the following locations:
  - a. South side of Poplar Avenue, near the western City Limit; (note because of a large number of underground utility lines near the City Limit, the actual location is near the entrance to Carrefour shopping center)
  - b. North side of Poplar Pike near the western City Limit;
  - c. Within the center median of Wolf River Blvd. near the western City Limit.
  - d. West side of Germantown Road south of the Wolf River Bridge
  - e. At the Poplar/Poplar Pike intersection near the eastern City Limit.
  - f. Wolf River Blvd. near the eastern City Limit.
  - g. Within the center median of Forest Hill-Irene Road, near the southern City Limit
- 6. On the major street frontage of any City park;
- 7. Events run or sponsored by the City shall be allowed to use any of the locations listed above. Civic groups may erect two signs, one sign at the event location and the second at the intersection of Germantown Rd. and Neshoba Rd., by the Germantown Performing Arts Center, Municipal Center, in the median on Farmington Blvd. in front of the City Hall, Fire Station or Library.