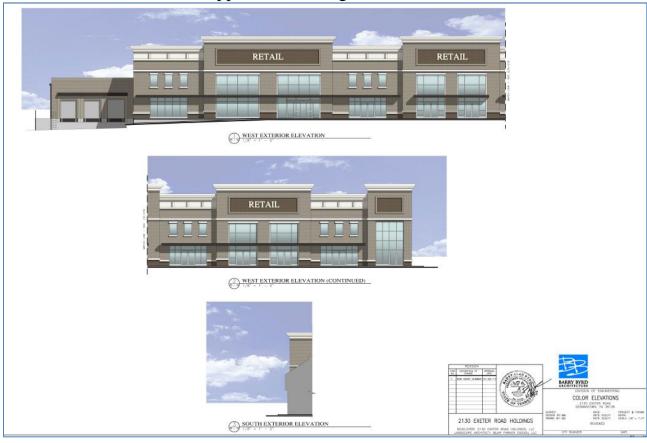

h signage is shown on the proposed elevation, it has not been approved at this time. The applicant must file a separate application for signage approval for this project.
- 3. If approved, the applicant shall obtain a building permit from Shelby County Construction Code Enforcement Office prior to commencing work.

<u>DRC SUBCOMMITTEE REPORT</u>: The DRC Subcommittee met on March 8, 2018, and did not make a recommendation on this item.

PROPOSED MOTION: To approve a Partial Façade Modification (Storefront facing Exeter Rd.) for Germantown Collection located at 2130 Exeter Road, subject to the Commission's discussion, staff comments and conditions in the staff report, and the documents and plans submitted with the application.



# Approved Final Site Plan



# Approved Building Elevation



# PROPOSED FAÇADE MODIFICATION (Middle Storefront only) PDF OF THE PLANS INCLUDED IN DRC PACKAGE



| CUVO   | CITY OF   | DATE RECEIVED: RECEIVED BY:                                                                                                    |
|--------|-----------|--------------------------------------------------------------------------------------------------------------------------------|
|        | GERMAN'   | TOWN                                                                                                                           |
| PANTON | TENNESSEE | 1930 South Germantown Road • Germantown, Tennessee 38138-2815<br>Phone (901) 757-7200 Fax (901) 757-7292 www.germantown-tn.gov |

# DESIGN REVIEW COMMISSION PROJECT REVIEW APPLICATION

| Specific Approval Begggeted.