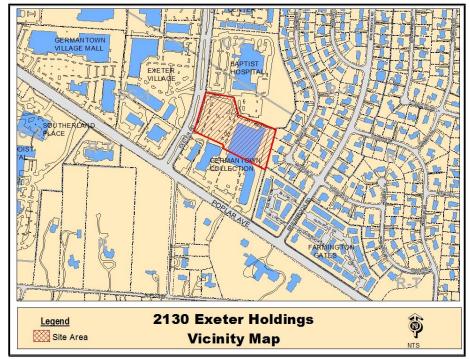

g forward as quickly as possible.

Mr. Landwehr made a motion to table this project until next month, seconded by Mr. Hurley.

ROLL CALL: Alderman Owens - Yes; Mr. Hurley - Yes; Mr. Gibson - Yes; Mr. Smith - Yes; Mr. Landwehr - Yes; Chairman Bruns - Yes

#### MOTION TABLED UNTIL NEXT MONTH

6. Germantown Collection Shopping Center Façade Modification – 2130 Exeter Rd. Approval of a Façade Modification. (Case No. 18-808). Previously Agenda Item No. 7

INTRODUCTION:

Case Number: 15-542

Location: 2130 Exeter Road (Frontage)

Applicant Name: 2130 Exeter Road Holdings, LLC (Agent)

Zoning District: "T-5" Urban Center District

Description of Request: Request Approval of a Partial Façade Modification (Storefront facing Exeter Rd.)

\*Refer to the Disclosure Form attached for more information



BACKGROUND: This site was originally approved by the Planning Commission (PC) as Farmington Shopping Center in 1986. The name of the development has been changed to Germantown Collection. The Board of Mayor and Aldermen (BMA) approved Contract Number 93 on August 25, 1986, for the Germantown Collection. The Board of Zoning Appeals approved a variance for the Germantown Collection shopping center to allow a reduction of the required parking spaces on May 10, 2005. A dumpster enclosure plan for the area behind building "A" was approved by the Design Review Commission (DRC) in December 2005. In early 2011, an additional dumpster enclosure was constructed approximately 300 feet to the north of the second enclosure (without DRC approval). A revised lighting plan was approved by the DRC in Nov