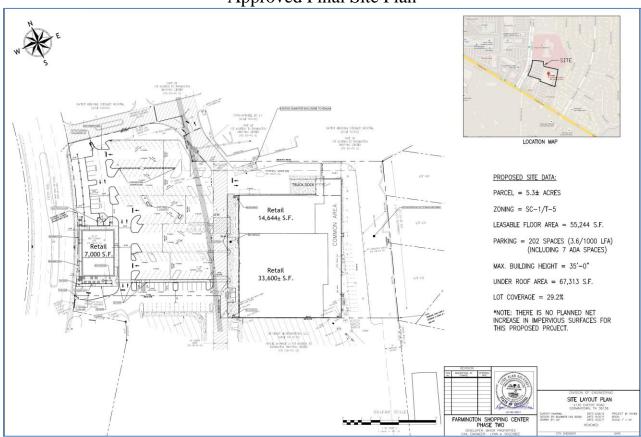

ject for DRC review.
- 2. Although signage is shown on the proposed elevation, it has not been approved at this time. The applicant must file a separate application for signage approval for this project.
- 3. If approved, the applicant shall obtain a building permit from Shelby County Construction Code Enforcement Office prior to commencing work.

<u>DRC SUBCOMMITTEE REPORT</u>: The DRC Subcommittee met on March 8, 2018, and did not make a recommendation on this item.

PROPOSED MOTION: To approve a Partial Façade Modification (Storefront facing Exeter Rd.) for Germantown Collection located at 2130 Exeter Road, subject to the Commission's discussion, staff comments and conditions in the staff report, and the documents and plans submitted with the application.



# Approved Final Site Plan



# Approved Building Elevation



# PROPOSED FAÇADE MODIFICATION (Middle Storefront only) PDF OF THE PLANS INCLUDED IN DRC PACKAGE



| CUVO   | CITY OF   | DATE RECEIVED: RECEIVED BY:                                                                                                    |
|--------|-----------|--------------------------------------------------------------------------------------------------------------------------------|
|        | GERMAN'   | TOWN                                                                                                                           |
| PANTON | TENNESSEE | 1930 South Germantown Road • Germantown, Tennessee 38138-2815<br>Phone (901) 757-7200 Fax (901) 757-7292 www.germantown-tn.gov |

# DESIGN REVIEW COMMISSION PROJECT REVIEW APPLICATION

|