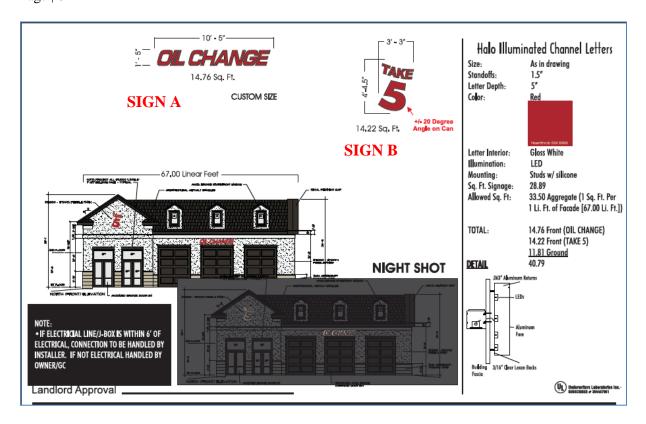

SIGN A: Wall-Mounted Building Identification (North Elevation)

| Location &        | Sign to be mounted on the north wall of the tenant space above the middle bay |  |  |
|-------------------|-------------------------------------------------------------------------------|--|--|
| Height:           | space and 14. 65 ft. above surrounding grade.                                 |  |  |
| Total Sign Area:  | 14.76 sq. ft.                                                                 |  |  |
| Content:          | OIL CHANGE                                                                    |  |  |
| Colors &          | Color: Letters = Hearthrob SW 6866                                            |  |  |
| <b>Materials:</b> | Background = Moonlight (Building Façade)                                      |  |  |
|                   | Materials: Letters = Clear Acrylic & Opaque Vinyl                             |  |  |
| Font:             | Original Font of Logo                                                         |  |  |
| Letter Size:      | 17" high                                                                      |  |  |
| Logo:             | None                                                                          |  |  |
| Mounting          | Stud mounted with silicone                                                    |  |  |
| Structure:        |                                                                               |  |  |
| Lighting:         | White LED Halo illuminated channel letters                                    |  |  |

**SIGN B:** Wall-Mounted Building Identification (North Elevation)

| 51611 B. Wan-Mounted Building Identification (North Elevation) |                                                                            |                                          |  |
|----------------------------------------------------------------|----------------------------------------------------------------------------|------------------------------------------|--|
| <b>Location &amp;</b>                                          | Sign to be mounted on the north wall of the tenant space above the primary |                                          |  |
| Height:                                                        | building entrance and 22.6 ft. above surrounding grade.                    |                                          |  |
| Total Sign Area:                                               | 14.22 sq. ft.                                                              |                                          |  |
| Content:                                                       |                                                                            |                                          |  |
| Colors &                                                       | Color:                                                                     | Letters = Hearthrob SW 6866              |  |
| Materials:                                                     |                                                                            | Background = Moonlight (Building Façade) |  |
|                                                                | Materials:                                                                 | Letters = Clear Acrylic & Opaque Vinyl   |  |
| Font:                                                          | Original Font o                                                            | f Logo                                   |  |
| Letter Size:                                                   | Varies from 10.9 inches to 32.3 inches                                     |                                          |  |
| Logo:                                                          | None                                                                       |                                          |  |
| Mounting                                                       | Stud mounted with silicone                                                 |                                          |  |
| Structure:                                                     |                                                                            |                                          |  |
| Lighting:                                                      | White LED Halo illuminated channel letters                                 |                                          |  |

### STAFF COMMENTS:

- 1. In response to the DRC subcommittee recommendation, the applicant revised the sign package to remove the checkerboard wall signs, thereby reducing the requested total sign area from 55.91 to 41.67 sq. ft. The staff made an error in calculating the total sign area for this site without the checkerboard signs at the subcommittee meeting and showed the new sign area as 31.77 sq. ft., which would have been less than the total allowable area (33.5 sq. ft.). This mistake led the Board to assume that all that was needed to bring this request into compliance with sign ordinance was to remove the checkerboard signs. However, in order to make this sign package in conformance, the remaining signs would have to be reduced an additional 8.17 sq. ft. Additional reduction in the sign package total will cause the signs to be out of proportion with the scale of the building & site. The applicant has submitted drawings, included in your DRC package, that reflect the sign area at the 33.5 sq. ft. for comparison to the 41.67 sq. ft. It is recommended that the DRC approve the signage package as revised with a total sign area of 41.67 sq. ft.
- 2. The proposed traffic directional sign has been revised to conform to all the requirements of Section 23-805(h). Please note that traffic directional signage is usually excluded from the calculation of the total sign

- 3. The total sign area permitted for this site is 33.5 square feet pursuant to Section 23-805.C.2.c. states "Wall signs shall have a maximum total sign area per exterior façade with the entrance of 50 square feet, or one-half square foot for each linear foot of a building wall or lease space on which the sign is erected, whichever results in the smaller sign area, never to exceed 100 square feet". The current request exceeds the maximum allowed by the sign regulations unless the DRC approves additional area for this signage.
- 4. The applicant is requesting additional sign area on the front of the building since there will not be signage on any of the other three building facades. If this site was developed in the standard commercial zoning districts then it would be allowed to have a maximum sign area of 67 square feet (one square foot for each linear foot of a building wall or lease space on which the sign is erected). The proposed 40.79 square feet of sign area is within the 100 square feet of area that is permitted with DRC approval. A warrant is not required for the approval of this sign package request.
- 5. The signs are proposed to be internally illuminated. The DRC manual recommends all signs be back or halo lit. The applicant proposes lighting of the signs using push-through acrylic in an aluminum cabinet with opaque vinyl covered the letter faces. See attached sign drawings for more detailed information.
- 6. Sec. 23-805(c)(4) of the Zoning Ordinance provides the following pertaining to ground-mounted signs "Content. Ground-mounted signs shall contain the name of the business and may include the address, hours, instructions, and primary products and services." The applicant is seeking approval of the address on the ground-mounted sign instead of the building. (This correction was determined and made after the DRC subcommittee meeting.)
- 7. If approved, the applicant must obtain a permit from the Memphis /Shelby County Office of Code Enforcement prior to installing the signs.