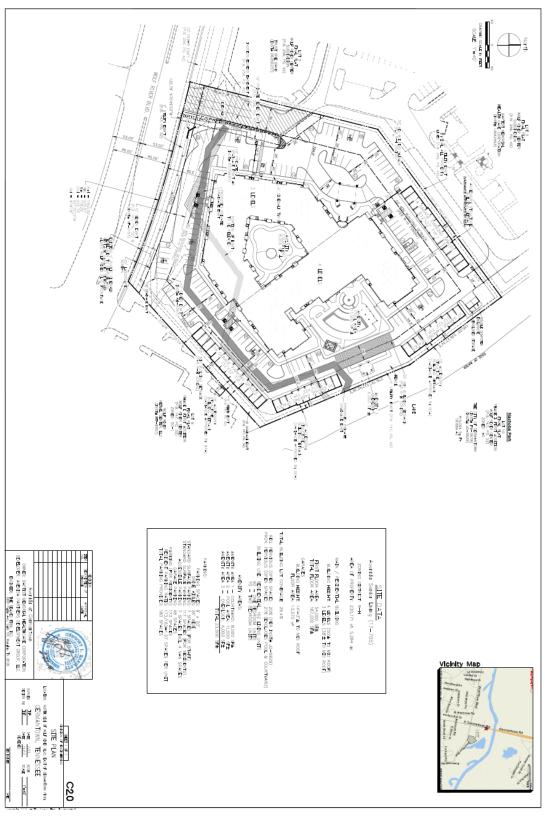

- d. Bealls Outlet Store 3150 Village Shops Dr. (Village Shops of Forest Hill) Approval of a Storefront Façade Modification (Case No. 18-810)
  - Suzzi Grigoryan w/Lampert Group Representative/Agent
- e. Avenida Senior Living Phase 1, First Addition NE Corner of Wolf River Blvd. and Germantown Pkwy Approval of a Preliminary and Final Site Plan for a 162 unit Independent Living Facility. Previously Known as Agenda Item No. 5

Robert Muirhead w/Avenida Partners Development - Representative/Agent

Chairman Bruns reminded the Commissioners that voting on all matters on the Consent Agenda constitutes an acknowledgment that the member has read and reviewed the application materials/plans/staff reports and determined further discussion or presentation of an item is not necessary.