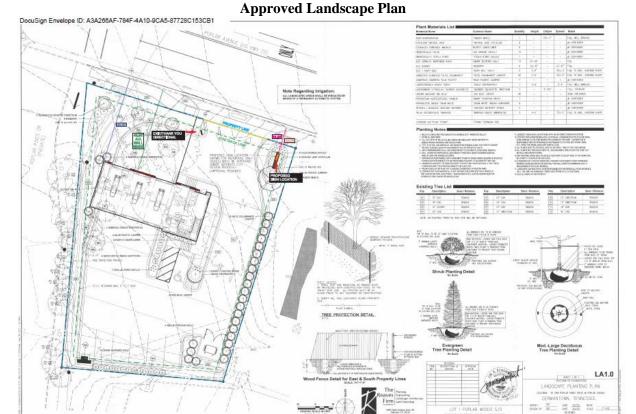

### SIGN 1 – Ground-Mounted

| Location &          | The sign will be 15.3 feet behind the curb line of Poplar Avenue, double-sided, and                                                                                                                                              |  |
|---------------------|----------------------------------------------------------------------------------------------------------------------------------------------------------------------------------------------------------------------------------|--|
| Height:             | perpendicular to the street, with a maximum height of 5.6 feet above the                                                                                                                                                         |  |
|                     | surrounding grade.                                                                                                                                                                                                               |  |
| Total Sign Area:    | 23.62 sq. ft. total (11.81 sq. ft. per face)                                                                                                                                                                                     |  |
| Content/Logo:       | S ON CHANGE 6536                                                                                                                                                                                                                 |  |
| Colors & Materials: | Color: Letters = 3m Deep Red 023 & 3m Black 12 Background = Moonlight Base = Painted Limestone Rough Cap = Painted Dark Anodized Duranodic Bronze Materials: Letters = Clear Acrylic & Opaque Vinyl Background & Base = Aluminum |  |
| Font:               | Original Font of Logo                                                                                                                                                                                                            |  |
| Letter Height:      | Varies from 3.44 inches to 14.58 inches                                                                                                                                                                                          |  |
| Mounting            | 6" Steel tube in concrete (3000 PSI @ 28 Days)                                                                                                                                                                                   |  |
| Structure:          |                                                                                                                                                                                                                                  |  |
| Lighting:           | LED, internal illumination                                                                                                                                                                                                       |  |
| Landscaping         | Landscaping Plan, approved with previous site plan approval (See attachment)                                                                                                                                                     |  |