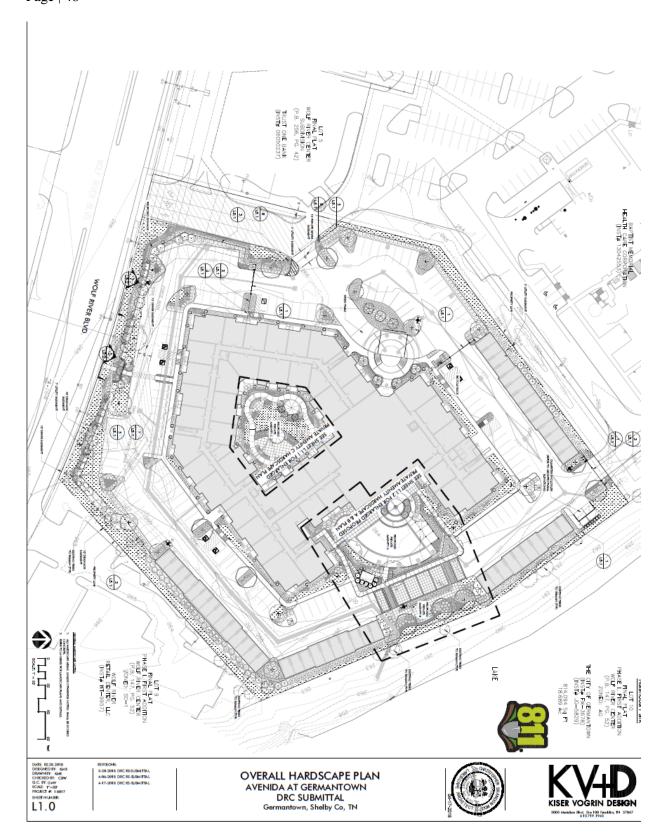

- d. Bealls Outlet Store 3150 Village Shops Dr. (Village Shops of Forest Hill) Approval of a Storefront Façade Modification (Case No. 18-810)
  - Suzzi Grigoryan w/Lampert Group Representative/Agent
- e. Avenida Senior Living Phase 1, First Addition NE Corner of Wolf River Blvd. and Germantown Pkwy Approval of a Preliminary and Final Site Plan for a 162 unit Independent Living Facility. Previously Known as Agenda Item No. 5

Robert Muirhead w/Avenida Partners Development - Representative/Agent

Chairman Bruns reminded the Commissioners that voting on all matters on the Consent Agenda constitutes an acknowledgment that the member has read and reviewed the application materials/plans/staff reports and determined further discussion or presentation of an item is not necessary.