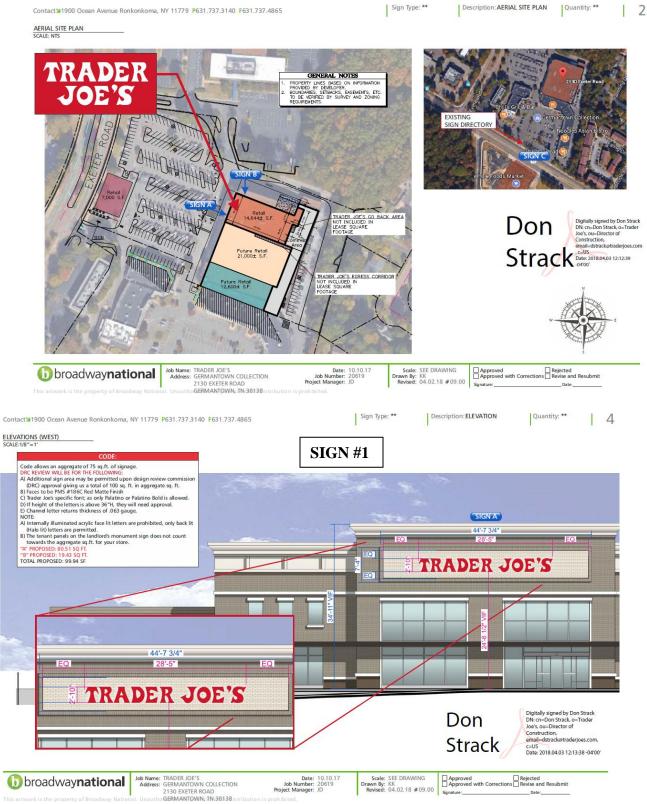

### 4. <u>CONSENT AGENDA</u>

- a. Take Five Oil Change 6525 Poplar Ave Approval of a Sign Package (Case No. 17-707) Matt Klimek w/Signs Unlimited - Representative/Agent
- b. Trader Joe's 2130 Exeter Rd (Germantown Collection) Approval of a Sign Package (Case No. 18-805)

Don Strack w/Trader Joe's - Representative/Agent

c. Dogwood Elementary School – 8945 Dogwood Rd. – Approval of a Ground-Mounted Sign (Case No. 18-809)

Aaron Law w/Germantown Municipal School District - Representative/Agent