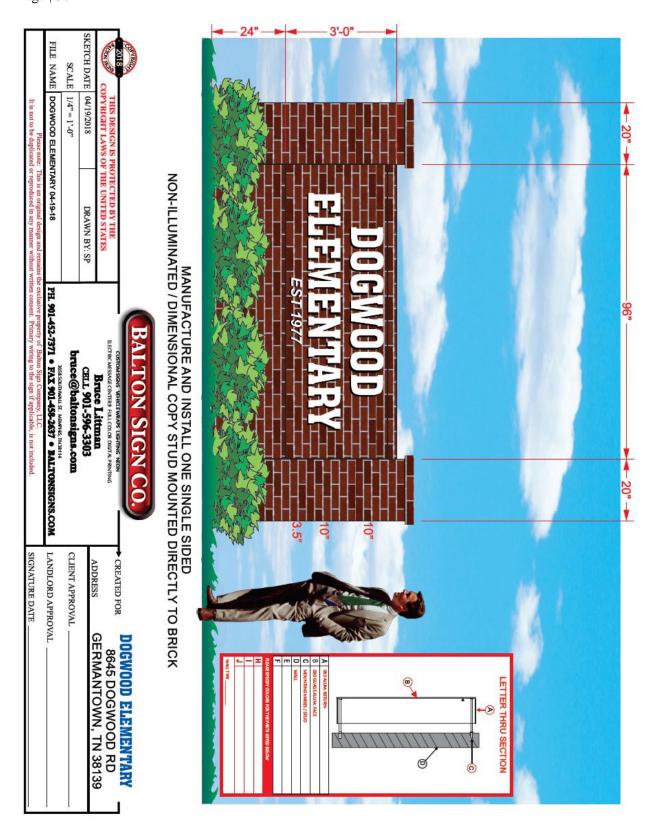

Don Strack w/Trader Joe's - Representative/Agent

c. Dogwood Elementary School – 8945 Dogwood Rd. – Approval of a Ground-Mounted Sign (Case No. 18-809)

Aaron Law w/Germantown Municipal School District - Representative/Agent