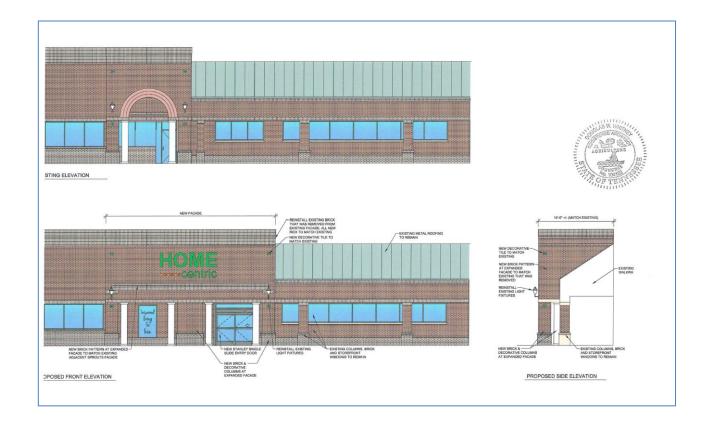

t must file a separate application for signage approval for this project.
- 4. If approved, the applicant shall obtain a building permit from Shelby County Construction Code Enforcement Office prior to commencing work.

<u>DRC SUBCOMMITTEE REPORT</u>: The DRC Subcommittee met on April 12, 2018, and recommended this item be placed on the consent agenda if the paint and material samples are acceptable for this project.

<u>PROPOSED MOTION:</u> To approve a Storefront Façade Modification for Bealls Outlet Store #166 in The Village Shops of Forest Hills Shopping Center at 3150 Village Shops Drive, subject to the Commission's discussion, staff comments and conditions in the staff report, and the documents and plans submitted with the application.



## PDF OF THE PLANS INCLUDED IN DRC PACKAGE





# DESIGN REVIEW COMMISSION PROJECT REVIEW APPLICATION

| Specific Approva                                    | l Requested:                          |                                           |                                               |
|-----------------------------------------------------|---------------------------------------|-------------------------------------------|-----------------------------------------------|
| [] Preliminary Pla<br>(Site plan, build             |                                       | [] Final Plan<br>scaping, lighting, etc.) | [] Change in Use<br>(Complete "OG" Checklist) |
| [] Wireless Transmission Facility [] Landscaping (c |                                       |                                           | [] Lighting (only)