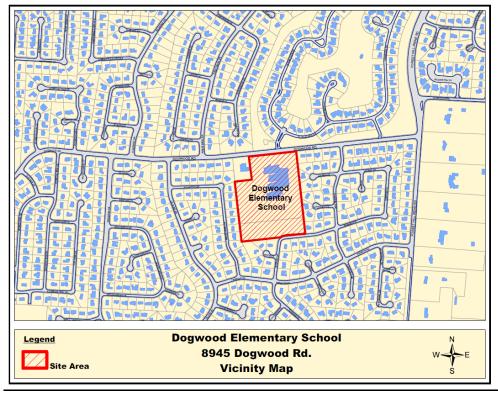

Don Strack w/Trader Joe's - Representative/Agent

c. Dogwood Elementary School – 8945 Dogwood Rd. – Approval of a Ground-Mounted Sign (Case No. 18-809)

Aaron Law w/Germantown Municipal School District - Representative/Agent