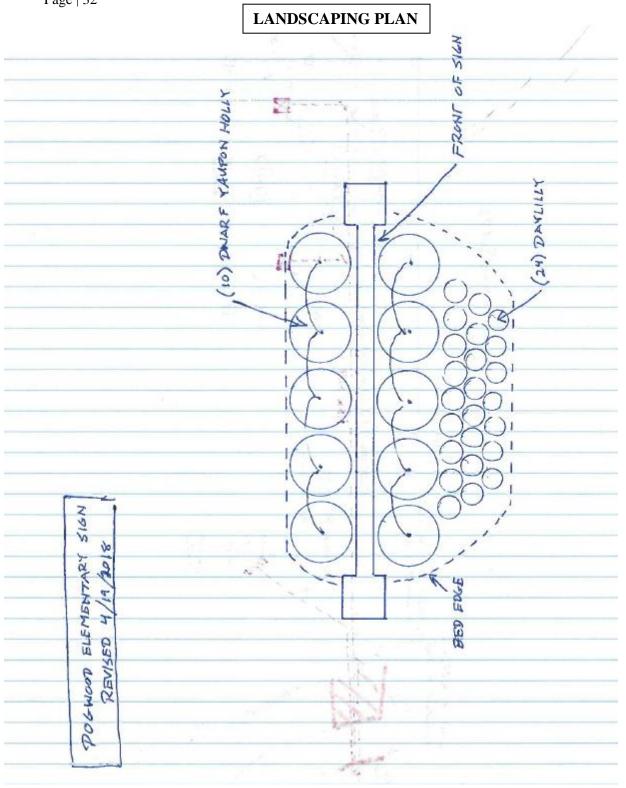

Don Strack w/Trader Joe's - Representative/Agent

c. Dogwood Elementary School – 8945 Dogwood Rd. – Approval of a Ground-Mounted Sign (Case No. 18-809)

Aaron Law w/Germantown Municipal School District - Representative/Agent