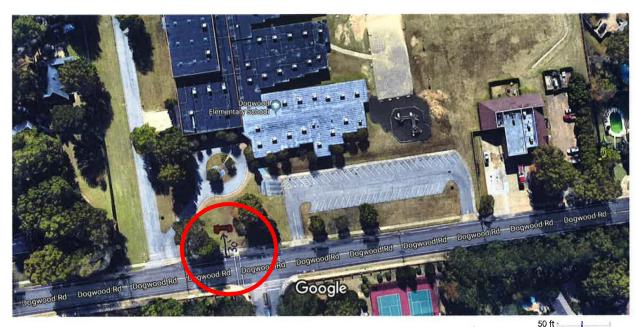

Don Strack w/Trader Joe's - Representative/Agent

c. Dogwood Elementary School – 8945 Dogwood Rd. – Approval of a Ground-Mounted Sign (Case No. 18-809)

Aaron Law w/Germantown Municipal School District - Representative/Agent