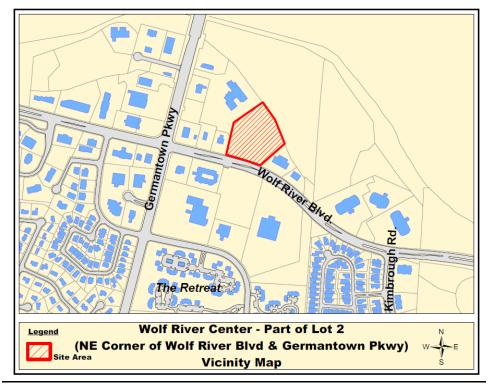

|
| Location:                | Part of Lot 2 – Wolf River Center – Phase 1, First Addition – NE Corner of Wolf River Blvd. & Germantown Pkwy |
| Property Owner:          | Baptist Memorial Healthcare Corp. – Zach Chandler                                                             |
| Developer/Applicant:     | Avenida Partners Development Group, LLC – Robert Muirhead                                                     |
| Current Zoning District: | "R-H" Retirement Housing                                                                                      |
| Description of Request:  | Preliminary and Final Site Plan Approval for a162-unit Senior Independent Living Facility                     |

<sup>\*</sup>Refer to the Disclosure Form attached for more information



BACKGROUND: On August 3, 2004, the Planning Commission gave preliminary and final site plan approval for plans to demolish an existing Walmart building and subdivide the site into six lots. On July 22, 2013, the Board of Mayor and Aldermen approved Project Development Contract No. 1183 for Baptist Rehabilitation Hospital on a portion of Lot 2. The current subject parcel, which is part of Lot 2, has remained vacant. On April 4, 2016, the Planning Commission recommended approval of rezoning of the subject property from "C-2" General Commercial to "R-H" Retirement Housing.

On November 14, 2017, the Board of Zoning Appeals approved three variances for the property, subject to the rezoning to "R-H," namely to allow: 1) a building height no greater than 51' (as measured to the mid-point of a