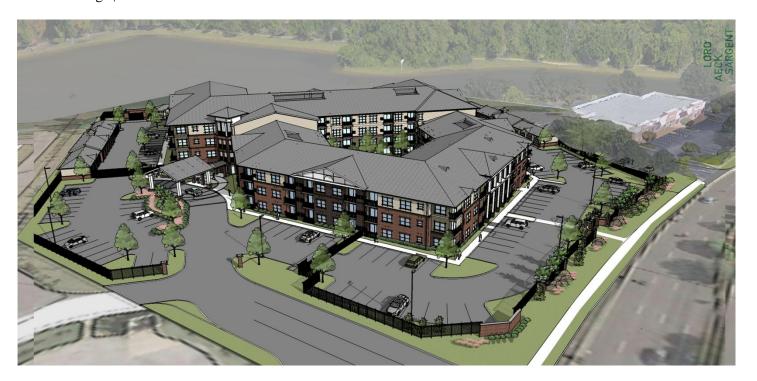

- d. Bealls Outlet Store 3150 Village Shops Dr. (Village Shops of Forest Hill) Approval of a Storefront Façade Modification (Case No. 18-810)
  - Suzzi Grigoryan w/Lampert Group Representative/Agent
- e. Avenida Senior Living Phase 1, First Addition NE Corner of Wolf River Blvd. and Germantown Pkwy Approval of a Preliminary and Final Site Plan for a 162 unit Independent Living Facility. Previously Known as Agenda Item No. 5

Robert Muirhead w/Avenida Partners Development - Representative/Agent

Chairman Bruns reminded the Commissioners that voting on all matters on the Consent Agenda constitutes an acknowledgment that the member has read and reviewed the application materials/plans/staff reports and determined further discussion or presentation of an item is not necessary.