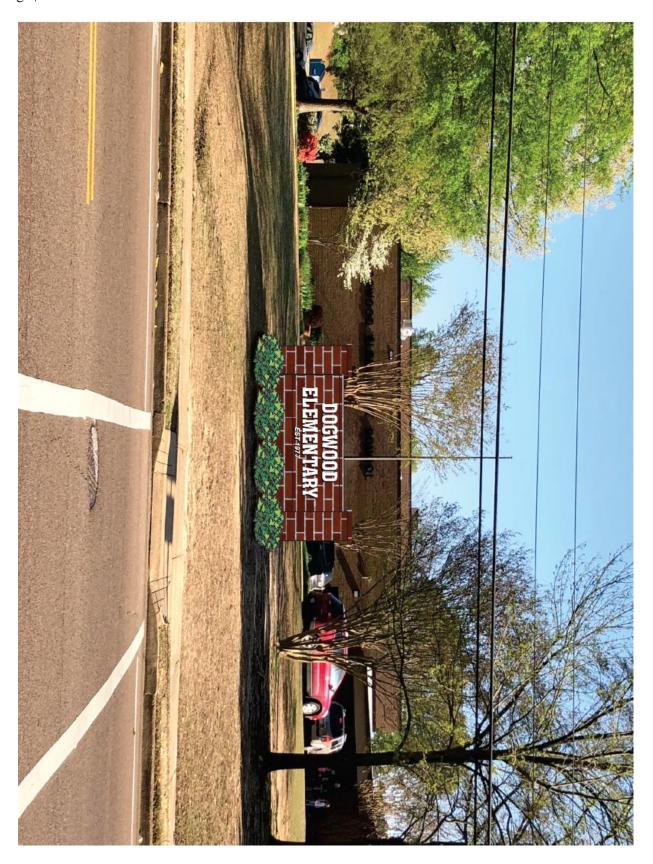

Don Strack w/Trader Joe's - Representative/Agent

c. Dogwood Elementary School – 8945 Dogwood Rd. – Approval of a Ground-Mounted Sign (Case No. 18-809)

Aaron Law w/Germantown Municipal School District - Representative/Agent