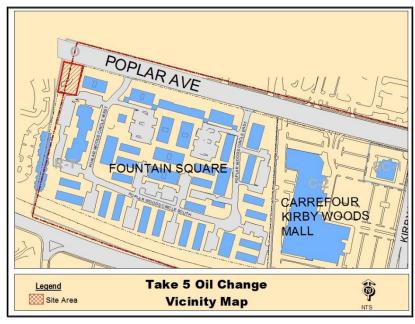

### STAFF'S COMMENTS / DISCUSSIONS REGARDING THE CONSENT AGENDA ITEMS

a. <u>Take Five Oil Change – 6525 Poplar Ave – Approval of a Sign Package (Case No. 17-707)</u>

#### INTRODUCTION:

| Case Number:                   | 17-707                             |
|--------------------------------|------------------------------------|
|                                |                                    |
| Location:                      | 6525 Poplar Avenue                 |
|                                |                                    |
| Property Owner:                | Edry B                             |
|                                |                                    |
| Applicant/Representative Name: | Signs Unlimited, Matt Kilmek       |
|                                |                                    |
| Zoning District:               | "T-5" Urban Center Zoning District |
|                                |                                    |
| Description of Request:        | Approval of Sign Package           |