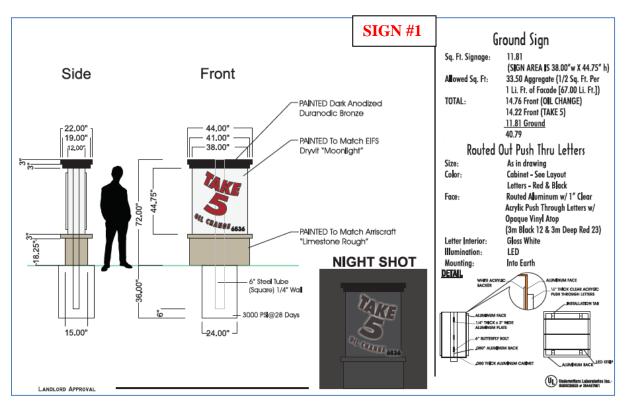

### SIGN 1 – Ground-Mounted

| Location &          | The sign will be 15.3 feet behind the curb line of Poplar Avenue, double-sided, and                                                                                                                                              |  |
|---------------------|----------------------------------------------------------------------------------------------------------------------------------------------------------------------------------------------------------------------------------|--|
| Height:             | perpendicular to the street, with a maximum height of 5.6 feet above the                                                                                                                                                         |  |
|                     | surrounding grade.                                                                                                                                                                                                               |  |
| Total Sign Area:    | 23.62 sq. ft. total (11.81 sq. ft. per face)                                                                                                                                                                                     |  |
| Content/Logo:       | S ON CHANGE 6536                                                                                                                                                                                                                 |  |
| Colors & Materials: | Color: Letters = 3m Deep Red 023 & 3m Black 12 Background = Moonlight Base = Painted Limestone Rough Cap = Painted Dark Anodized Duranodic Bronze Materials: Letters = Clear Acrylic & Opaque Vinyl Background & Base = Aluminum |  |
| Font:               | Original Font of Logo                                                                                                                                                                                                            |  |
| Letter Height:      | Varies from 3.44 inches to 14.58 inches                                                                                                                                                                                          |  |
| Mounting            | 6" Steel tube in concrete (3000 PSI @ 28 Days)                                                                                                                                                                                   |  |
| Structure:          |                                                                                                                                                                                                                                  |  |
| Lighting:           | LED, internal illumination                                                                                                                                                                                                       |  |
| Landscaping         | Landscaping Plan, approved with previous site plan approval (See attachment)                                                                                                                                                     |  |

### STAFF COMMENTS:

- 1. In response to the DRC subcommittee recommendation, the applicant revised the sign package to remove the checkerboard wall signs, thereby reducing the requested total sign area from 55.91 to 41.67 sq. ft. The staff made an error in calculating the total sign area for this site without the checkerboard signs at the subcommittee meeting and showed the new sign area as 31.77 sq. ft., which would have been less than the total allowable area (33.5 sq. ft.). This mistake led the Board to assume that all that was needed to bring this request into compliance with sign ordinance was to remove the checkerboard signs. However, in order to make this sign package in conformance, the remaining signs would have to be reduced an additional 8.17 sq. ft. Additional reduction in the sign package total will cause the signs to be out of proportion with the scale of the building & site. The applicant has submitted drawings, included in your DRC package, that reflect the sign area at the 33.5 sq. ft. for comparison to the 41.67 sq. ft. It is recommended that the DRC approve the signage package as revised with a total sign area of 41.67 sq. ft.
- 2. The proposed traffic directional sign has been revised to conform to all the requirements of Section 23-805(h). Please note that traffic directional signage is usually excluded from the calculation of the total sign

area for a site in all commercial & office districts except the Smart Code Districts. The total area of this sign is .88 sq. ft. If this area is also excluded from this site, the total sign area would be further reduced to 40.79 sq. ft.

- 3. The total sign area permitted for this site is 33.5 square feet pursuant to Section 23-805.C.2.c. states "Wall signs shall have a maximum total sign area per exterior façade with the entrance of 50 square feet, or one-half square foot for each linear foot of a building wall or lease space on which the sign is erected, whichever results in the smaller sign area, never to exceed 100 square feet". The current request exceeds the maximum allowed by the sign regulations unless the DRC approves additional area for this signage.
- 4. The applicant is requesting additional sign area on the front of the building since there will not be signage on any of the other three building facades. If this site was developed in the standard commercial zoning districts then it would be allowed to have a maximum sign area of 67 square feet (one square foot for each linear foot of a building wall or lease space on which the sign is erected). The proposed 40.79 square feet of sign area is within the 100 square feet of area that is permitted with DRC approval. A warrant is not required for the approval of this sign package request.
- 5. The signs are proposed to be internally illuminated. The DRC manual recommends all signs be back or halo lit. The applicant proposes lighting of the signs using push-through acrylic in an aluminum cabinet with opaque vinyl covered the letter faces. See attached sign drawings for more detailed information.
- 6. Sec. 23-805(c)(4) of the Zoning Ordinance provides the following pertaining to ground-mounted signs "Content. Ground-mounted signs shall contain the name of the business and may include the address, hours, instructions, and primary products and services." The applicant is seeking approval of the address on the ground-mounted sign instead of the building. (This correction was determined and made after the DRC subcommittee meeting.)
- 7. If approved, the applicant must obtain a permit from the Memphis /Shelby County Office of Code Enforcement prior to installing the signs.