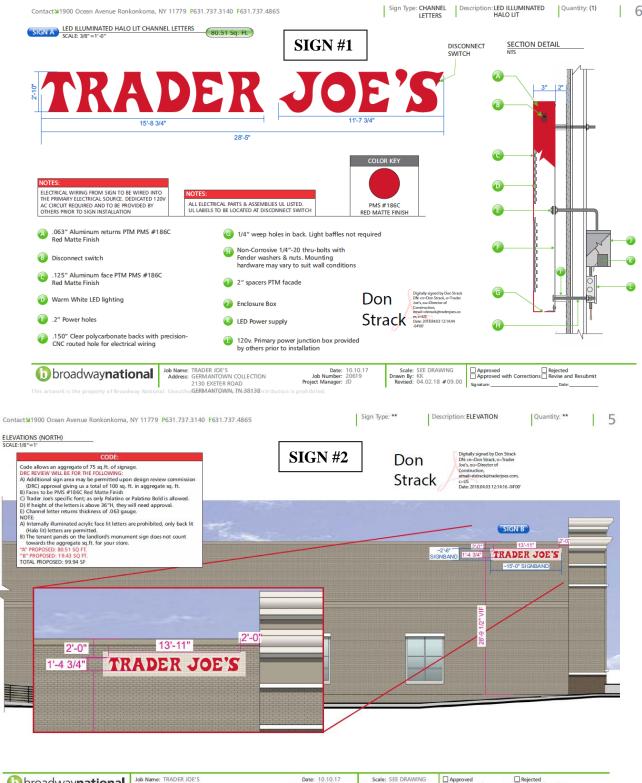

### 4. <u>CONSENT AGENDA</u>

- a. Take Five Oil Change 6525 Poplar Ave Approval of a Sign Package (Case No. 17-707) Matt Klimek w/Signs Unlimited - Representative/Agent
- b. Trader Joe's 2130 Exeter Rd (Germantown Collection) Approval of a Sign Package (Case No. 18-805)

Don Strack w/Trader Joe's - Representative/Agent

c. Dogwood Elementary School – 8945 Dogwood Rd. – Approval of a Ground-Mounted Sign (Case No. 18-809)

Aaron Law w/Germantown Municipal School District - Representative/Agent