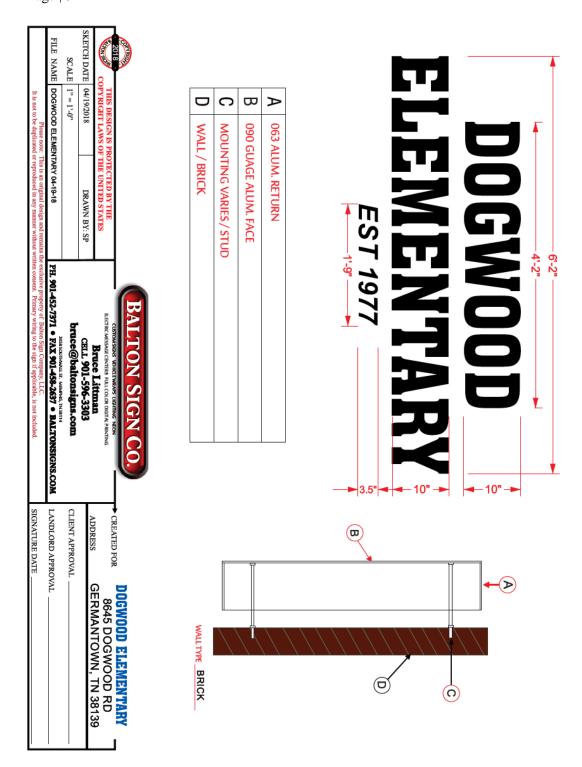

Don Strack w/Trader Joe's - Representative/Agent

c. Dogwood Elementary School – 8945 Dogwood Rd. – Approval of a Ground-Mounted Sign (Case No. 18-809)

Aaron Law w/Germantown Municipal School District - Representative/Agent