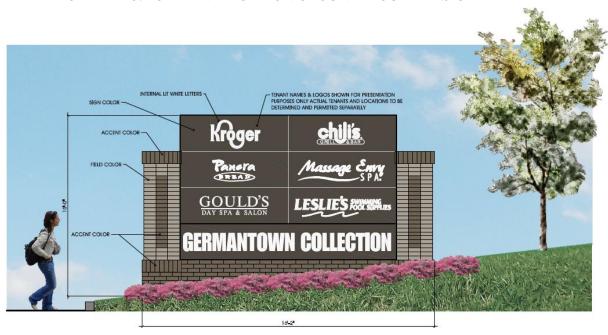

### 4. <u>CONSENT AGENDA</u>

- a. Take Five Oil Change 6525 Poplar Ave Approval of a Sign Package (Case No. 17-707) Matt Klimek w/Signs Unlimited - Representative/Agent
- b. Trader Joe's 2130 Exeter Rd (Germantown Collection) Approval of a Sign Package (Case No. 18-805)

Don Strack w/Trader Joe's - Representative/Agent

c. Dogwood Elementary School – 8945 Dogwood Rd. – Approval of a Ground-Mounted Sign (Case No. 18-809)

Aaron Law w/Germantown Municipal School District - Representative/Agent