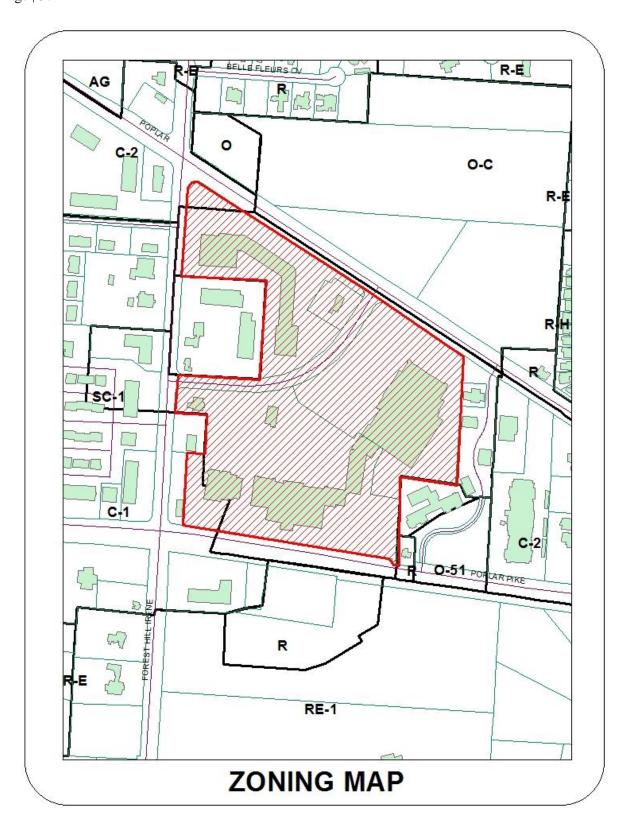

as not been approved at this time. The applicant must file a separate application for signage approval for this project.
- 4. If approved, the applicant shall obtain a building permit from Shelby County Construction Code Enforcement Office prior to commencing work.

<u>DRC SUBCOMMITTEE REPORT</u>: The DRC Subcommittee met on April 12, 2018, and recommended this item be placed on the consent agenda if the paint and material samples are acceptable for this project.

<u>PROPOSED MOTION:</u> To approve a Storefront Façade Modification for Bealls Outlet Store #166 in The Village Shops of Forest Hills Shopping Center at 3150 Village Shops Drive, subject to the Commission's discussion, staff comments and conditions in the staff report, and the documents and plans submitted with the application.



## PDF OF THE PLANS INCLUDED IN DRC PACKAGE





# DESIGN REVIEW COMMISSION PROJECT REVIEW APPLICATION

| Specific Approva                                    | l Requested:                          |                                           |                                               |
|-----------------------------------------------------|---------------------------------------|-------------------------------------------|-----------------------------------------------|
| [] Preliminary Pla<br>(Site plan, build             |                                       | [] Final Plan<br>scaping, lighting, etc.) | [] Change in Use<br>(Complete "OG" Checklist) |
| [] Wireless Transmission Facility [] Landscaping (c |                                       |