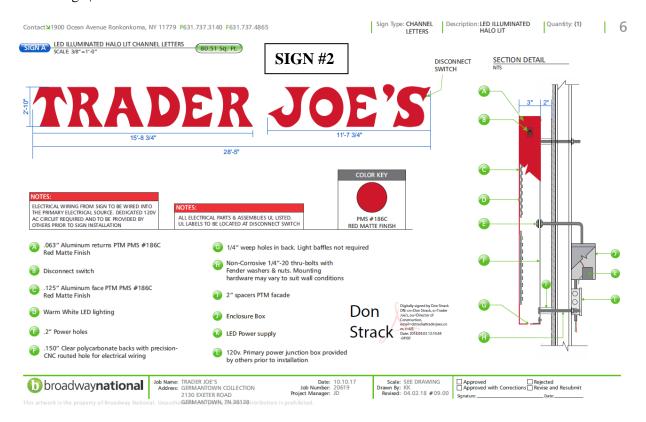

### 4. <u>CONSENT AGENDA</u>

- a. Take Five Oil Change 6525 Poplar Ave Approval of a Sign Package (Case No. 17-707) Matt Klimek w/Signs Unlimited - Representative/Agent
- b. Trader Joe's 2130 Exeter Rd (Germantown Collection) Approval of a Sign Package (Case No. 18-805)

Don Strack w/Trader Joe's - Representative/Agent

c. Dogwood Elementary School – 8945 Dogwood Rd. – Approval of a Ground-Mounted Sign (Case No. 18-809)

Aaron Law w/Germantown Municipal School District - Representative/Agent