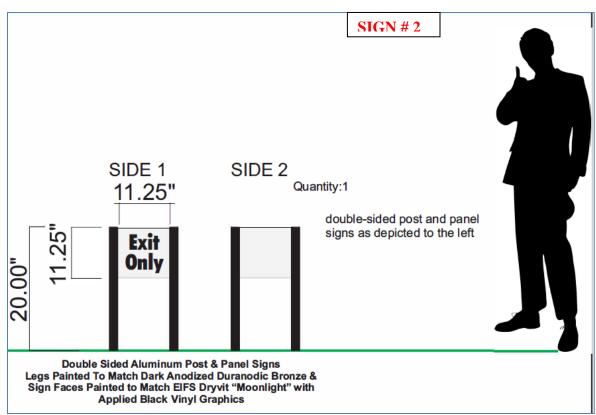

### **SIGN 2:** Ground-Mounted Directional

| <b>Location &amp;</b> | Sign to be mounted at the northwest corner of the exit drive from the site, double- |                          |
|-----------------------|-------------------------------------------------------------------------------------|--------------------------|
| Height:               | sided, and installed at a height of 1.8 ft. above surrounding grade                 |                          |
| Total Sign Area:      | .88 sq. ft.                                                                         |                          |
| Content:              | Exit<br>Only                                                                        |                          |
| Colors &              | Color: Letters = Black                                                              |                          |
| Materials:            | Background = Moonlight (Building Façade)                                            |                          |
|                       | Materials:                                                                          | Letters = Vinyl Graphics |
| Font:                 | Futura                                                                              |                          |
| Letter Size:          | 3 1.2 "                                                                             |                          |
| Mounting              | Aluminum Post painted Dark Anodized Duranodic Bronze                                |                          |
| <b>Structure:</b>     |                                                                                     |                          |
| Lighting:             | None                                                                                |                          |