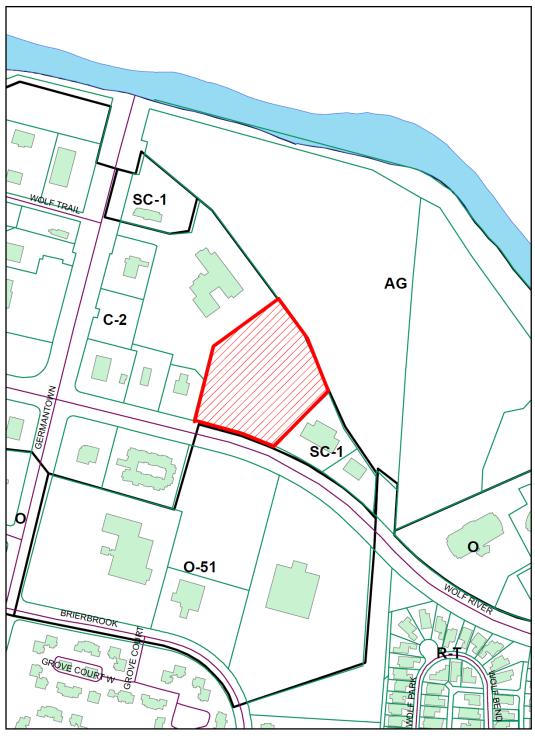

met on April 12, 2018, and requested the applicant revise the pedestrian entrance feature off Wolf River Blvd. to be more prominent and iconic. The applicant has provided a revised submittal.

<u>PROPOSED MOTION:</u> To approve a preliminary and final site plan, to be completed in one phase, for a 162-unit senior independent living facility (Avenida Senior Living), located on Part of Lot 2 – Wolf River Center – Phase 1, First Addition – NE Corner of Wolf River Blvd. & Germantown Pkwy., subject to the Board's discussion, staff comments and conditions in the staff report, and the documents and plans submitted with the application. As part of the approval, the plans shall be revised to remove the gabled architectural feature over the columns of the pedestrian entrance along Wolf River Blvd.



**ZONING MAP** 

SITE PLAN
(Refer to complete plan set for all civil drawings)



LANDSCAPE PLAN (Refer to complete plan set for all drawings)



**AERIAL VIEW** 

(Refer to complete plan set for all elevation and architectural drawings)



VIEW FROM NESHOBA LAKE
(Refer to complete plan set for all elevation and architectural drawings)



## WOLF RIVER BLVD. FAÇADE

(Refer to complete plan set for all elevation and architectural drawings) *NOTE: Steel gable to be removed. Applicant to submit revised plans.* 



## PEDESTRIAN ENTRANCE FEATURE - WOLF RIVER BLVD.

NOTE: Steel gable to be removed. Applicant to submit revised plans.





Tuesday, February 27, 2018

Mr. Cameron Ross Economic and Community Development Director City of Germantown 1920 South Germantown Road Germantown, TN 38138