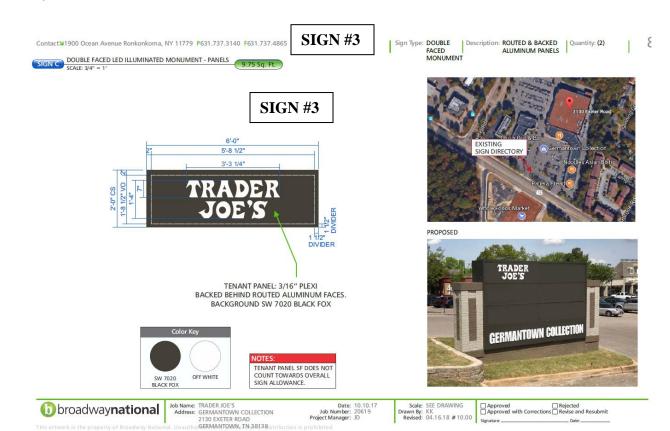

### 4. <u>CONSENT AGENDA</u>

- a. Take Five Oil Change 6525 Poplar Ave Approval of a Sign Package (Case No. 17-707) Matt Klimek w/Signs Unlimited - Representative/Agent
- b. Trader Joe's 2130 Exeter Rd (Germantown Collection) Approval of a Sign Package (Case No. 18-805)

Don Strack w/Trader Joe's - Representative/Agent

c. Dogwood Elementary School – 8945 Dogwood Rd. – Approval of a Ground-Mounted Sign (Case No. 18-809)

Aaron Law w/Germantown Municipal School District - Representative/Agent