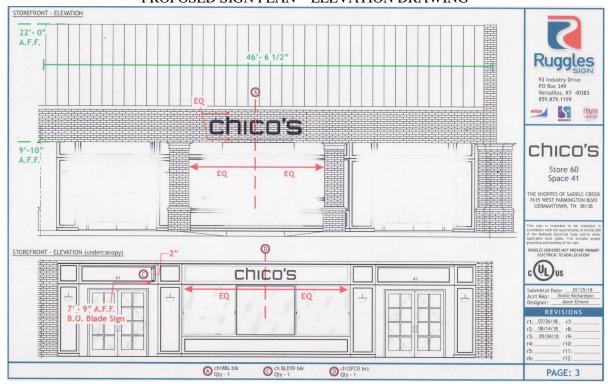

#### 4. CONSENT AGENDA

During Executive Session the following items were placed on Consent:

- a. <u>Casablanca Restaurant 7609 Poplar Pike Approval of a Ground-Mounted Sign (Old Germantown)(Case No. 16-626)</u> Previously Known as Agenda Item No. 5
  Samir Shtaya Owner
- b. Chicos 7615 Farmington Blvd (Saddle Creek Northeast) Approval of a Sign Package (Case No. 18-838) Previously Known as Agenda Item No. 6
   Mitchell Robinson Memphis Sign Erectors
- c. First Bank 6815 Poplar Ave (Travure) Approval of a Sign Package (Case No. 18-839)
   Previously Known as Agenda Item No. 7
   Bob Sebastian, VP Corporate Real Estate First Bank
- d. Maplewood Planned Development Winston Woods Circle North and south at Forest Hill-Irene Rd. – Approval for Subdivision entrance Gates and a Revised Landscape Plan (Case No. 18-829) Previously Known as Agenda Item No. 8