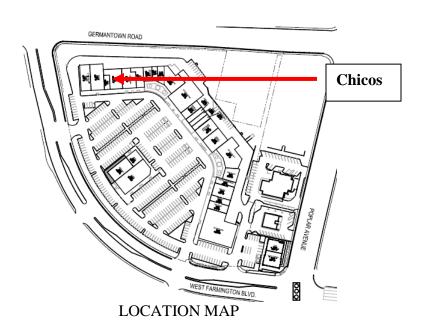

#### 4. CONSENT AGENDA

During Executive Session the following items were placed on Consent:

- a. <u>Casablanca Restaurant 7609 Poplar Pike Approval of a Ground-Mounted Sign (Old Germantown)(Case No. 16-626)</u> Previously Known as Agenda Item No. 5
  Samir Shtaya Owner
- b. Chicos 7615 Farmington Blvd (Saddle Creek Northeast) Approval of a Sign Package (Case No. 18-838) Previously Known as Agenda Item No. 6
   Mitchell Robinson Memphis Sign Erectors
- c. First Bank 6815 Poplar Ave (Travure) Approval of a Sign Package (Case No. 18-839)
   Previously Known as Agenda Item No. 7
   Bob Sebastian, VP Corporate Real Estate First Bank
- d. Maplewood Planned Development Winston Woods Circle North and south at Forest Hill-Irene Rd. – Approval for Subdivision entrance Gates and a Revised Landscape Plan (Case No. 18-829) Previously Known as Agenda Item No. 8