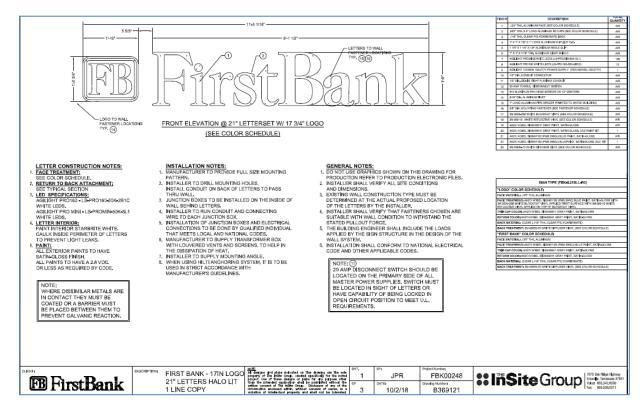

#### 4. CONSENT AGENDA

During Executive Session the following items were placed on Consent:

- a. <u>Casablanca Restaurant 7609 Poplar Pike Approval of a Ground-Mounted Sign (Old Germantown)(Case No. 16-626)</u> Previously Known as Agenda Item No. 5
  Samir Shtaya Owner
- b. Chicos 7615 Farmington Blvd (Saddle Creek Northeast) Approval of a Sign Package (Case No. 18-838) Previously Known as Agenda Item No. 6
   Mitchell Robinson Memphis Sign Erectors
- c. First Bank 6815 Poplar Ave (Travure) Approval of a Sign Package (Case No. 18-839)
   Previously Known as Agenda Item No. 7
   Bob Sebastian, VP Corporate Real Estate First Bank
- d. Maplewood Planned Development Winston Woods Circle North and south at Forest Hill-Irene Rd. – Approval for Subdivision entrance Gates and a Revised Landscape Plan (Case No. 18-829) Previously Known as Agenda Item No. 8

- o The landscaping shall follow the suggested plan enclosed with the approved sign drawing.
- o All dead landscaping on the property shall be replaced.
- Item 4c: First Bank Signage
  - o Logo shall be removed from both wall signs.
  - Overall sign shall be reduced so that the total sign area (together with the existing wall signs for MAA) shall not equal more than 100 sq.ft. per façade. Thus, a warrant is no longer needed.