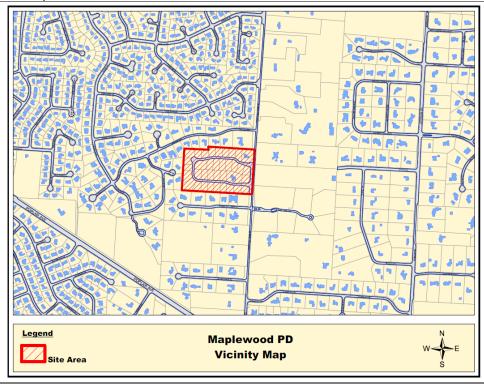

LLC – John Duke                               |  |  |  |
|                       |                                                                      |  |  |  |
| Applicant:            | Maplewood Homeowners Association – Brett Schubert, Secretary & Agent |  |  |  |
|                       |                                                                      |  |  |  |
| Zoning District:      | "R" Low-Density Residential District                                 |  |  |  |
|                       |                                                                      |  |  |  |
| Description of        | Approval for Subdivision Entrance Gates and a Revised Landscape      |  |  |  |
| Request:              | Plan                                                                 |  |  |  |



BACKGROUND: On July 2, 2013, the Planning Commission approved a final plan for the 35-lot Maplewood Planned Development (PD) with private streets. The development concept reduced front yard setbacks (to 30 feet) and minimum side yard setbacks of 5 feet on one side and 15 feet on the other side. All driveways are located on the side with a 15 foot setback. The developer provided for the eventual installation of gates at each entrance. However, the plan as presented for approval to the Planning Commission did not include gates and the Planning Commission expressly did not approve gates at the time. With the approval of the PD, the Planning Commission stated, should the developer or Home Owners' Association propose the installation of gates, that request and the plans associated with it wou