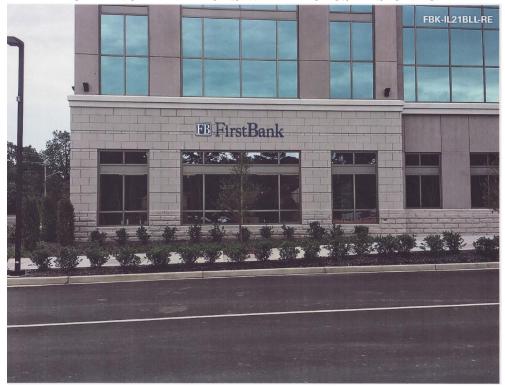

#### 4. CONSENT AGENDA

During Executive Session the following items were placed on Consent:

- a. <u>Casablanca Restaurant 7609 Poplar Pike Approval of a Ground-Mounted Sign (Old Germantown)(Case No. 16-626)</u> Previously Known as Agenda Item No. 5
  Samir Shtaya Owner
- b. Chicos 7615 Farmington Blvd (Saddle Creek Northeast) Approval of a Sign Package (Case No. 18-838) Previously Known as Agenda Item No. 6
   Mitchell Robinson Memphis Sign Erectors
- c. First Bank 6815 Poplar Ave (Travure) Approval of a Sign Package (Case No. 18-839)
   Previously Known as Agenda Item No. 7
   Bob Sebastian, VP Corporate Real Estate First Bank
- d. Maplewood Planned Development Winston Woods Circle North and south at Forest Hill-Irene Rd. – Approval for Subdivision entrance Gates and a Revised Landscape Plan (Case No. 18-829) Previously Known as Agenda Item No. 8

- o The landscaping shall follow the suggested plan enclosed with the approved sign drawing.
- o All dead landscaping on the property shall be replaced.
- Item 4c: First Bank Signage
  - o Logo shall be removed from both wall signs.
  - Overall sign shall be reduced so that the total sign area (together with the existing wall signs for MAA) shall not equal more than 100 sq.ft. per façade. Thus, a warrant is no longer needed.