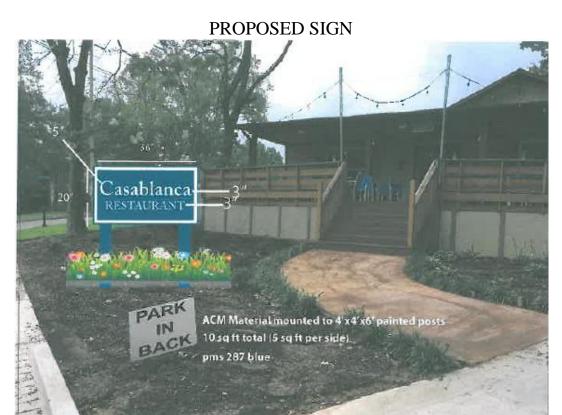

SIGN: Ground-Mounted Building Identification

| Location & Height:  | One double faced perpendicular sign to be mounted 13 feet from the back of the pavement on Poplar Pike; 4 feet tall from the surrounding grade. |  |
|---------------------|-------------------------------------------------------------------------------------------------------------------------------------------------|--|
| Total Sign Area:    | 10 sq. ft. total for both faces (20" x 36" per face)                                                                                            |  |
| Content:            | Casablanca- RESTAURANT—  Color: Letters = White                                                                                                 |  |
| Colors & Materials: | Color: Letters = White                                                                                                                          |  |
|                     | Background = Blue PMS 287                                                                                                                       |  |
|                     | Materials: Letters = Vinyl Sticker                                                                                                              |  |
|                     | Face = Aluminum                                                                                                                                 |  |
| Font:               | Caslon Bold and Regular                                                                                                                         |  |
| Letter Size:        | Varies from 3" to 5" in height                                                                                                                  |  |
| Mounting Structure: | New 4" x 4" wood posts, painted blue (PMS 287) to match sign                                                                                    |  |
| Lighting:           | None proposed                                                                                                                                   |  |
| Landscaping:        | Per approved landscape plan                                                                                                                     |  |

#### STAFF COMMENTS:

- 1. At the DRC meeting on September 26, 2017, the DRC tabled the sign application as the following items related to the sign request and previous site approvals had not been addressed. The following items have since been resolved:
  - a. remove the existing metal frame and electrical box in the landscaped area
  - b. bring the neon "Now Open" sign in the window into compliance
  - c. clarify the ground-mounted up-lighting for the sign
  - d. provide evergreen landscaping around the ground-mounted sign
  - e. provide the Design Review Commission with resolution on remaining issues from previous DRC approvals, namely present a plan how to screen the roof top vents
- 2. Signage for this business is regulated by the OG district. DRC approval is required for all permanent signs for businesses not located in the OG District. Section 14-37 of the regulations permits ground signs as follows:
  - (d)(2) Ground-mounted signs. Ground-mounted signs in lieu of wall signs shall not exceed 12 square feet per face, and the total sign area shall not exceed 24 square feet total of all faces. The maximum sign area shall be limited to five square feet of sign area per face for signs located 15 feet from the face of the curb or the edge of the pavement. The maximum sign area for those signs located between 15 feet and 30 feet from the curb or the edge of the pavement shall be based on one square foot per each two feet of setback with a maximum of 12 square feet per face. The maximum sign area shall be limited to 12 square feet of sign area per face for signs located 30 feet or more from the face of the curb or the edge of the pavement.
- 3. The requested ground-mounted sign area is 10 sq. ft. or 5 sq. ft. per face, which is the maximum allowable amount per the requirements in Section 14-37 of the Sign Ordinance. Per the application, the ground-mounted sign will be located 13 ft. from the curb of Poplar Pike. The applicant is requesting a 2-foot waiver from the minimum required distance for the sign location.
- 4. Planning Division staff recommends that the lettering on the proposed ground-mounted sign be antique white or cream, rather than the proposed pure white, as the Design Review Commission typically discourages pure white color for signage.
- 5. The ground-mounted sign would consist of two separate panels that are affixed to each side of the post with screws and covered from sight. The top and bottom of the sign has a frame built into it so there is no gapping. The sign is completely enclosed.
- 6. No lighting is being proposed for the sign.
- 7. For the landscaping around the sign base, Planning Division staff is recommending a landscape plan that consists of dwarf youpon hollies and day lilies, similar to that for the approved ground-mounted sign at Dogwood Elementary School (see p. 6 of this staff report). If approved, a revised landscape plan reflecting this shall be submitted to the Planning Division.
- 8. If approved, the applicant shall obtain a permit from the Memphis/Shelby County Office of Code Enforcement prior to installing the signs.

<u>REVISED Proposed Motion:</u> To approve ground-mounted sign for Casablanca Restaurant, located at 7609 Poplar Pike in Old Germantown, that is a total of 10 sq. ft. (5 sq. ft. per face) and located 15 ft. from the curb of Poplar Pike, subject to the Board's discussion, staff comments and conditions in the staff report, and the documents and plans submitted with the application, as well as the following conditions of approval: