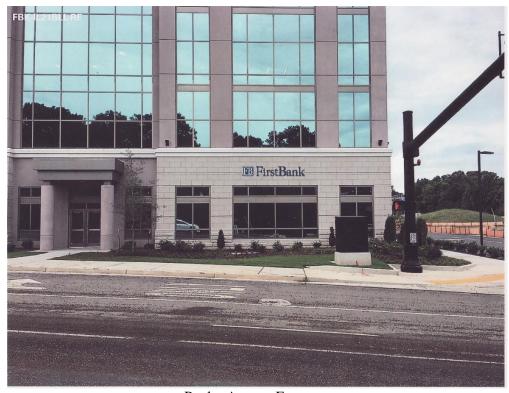

#### 4. CONSENT AGENDA

During Executive Session the following items were placed on Consent:

- a. <u>Casablanca Restaurant 7609 Poplar Pike Approval of a Ground-Mounted Sign (Old Germantown)(Case No. 16-626)</u> Previously Known as Agenda Item No. 5
  Samir Shtaya Owner
- b. Chicos 7615 Farmington Blvd (Saddle Creek Northeast) Approval of a Sign Package (Case No. 18-838) Previously Known as Agenda Item No. 6
   Mitchell Robinson Memphis Sign Erectors
- c. First Bank 6815 Poplar Ave (Travure) Approval of a Sign Package (Case No. 18-839)
   Previously Known as Agenda Item No. 7
   Bob Sebastian, VP Corporate Real Estate First Bank
- d. Maplewood Planned Development Winston Woods Circle North and south at Forest Hill-Irene Rd. – Approval for Subdivision entrance Gates and a Revised Landscape Plan (Case No. 18-829) Previously Known as Agenda Item No. 8

- o The landscaping shall follow the suggested plan enclosed with the approved sign drawing.
- o All dead landscaping on the property shall be replaced.
- Item 4c: First Bank Signage
  - o Logo shall be removed from both wall signs.
  - Overall sign shall be reduced so that the total sign area (together with the existing wall signs for MAA) shall not equal more than 100 sq.ft. per façade. Thus, a warrant is no longer needed.