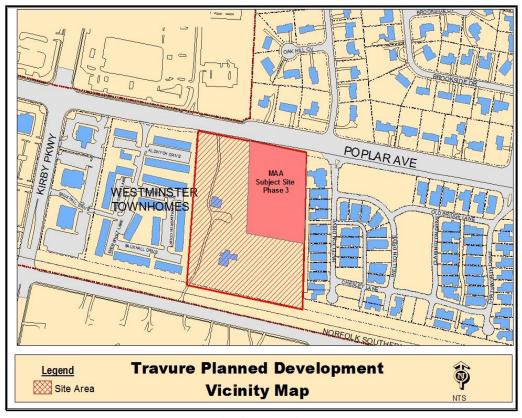

#### 4. CONSENT AGENDA

During Executive Session the following items were placed on Consent:

- a. <u>Casablanca Restaurant 7609 Poplar Pike Approval of a Ground-Mounted Sign (Old Germantown)(Case No. 16-626)</u> Previously Known as Agenda Item No. 5
  Samir Shtaya Owner
- b. Chicos 7615 Farmington Blvd (Saddle Creek Northeast) Approval of a Sign Package (Case No. 18-838) Previously Known as Agenda Item No. 6
   Mitchell Robinson Memphis Sign Erectors
- c. First Bank 6815 Poplar Ave (Travure) Approval of a Sign Package (Case No. 18-839)
   Previously Known as Agenda Item No. 7
   Bob Sebastian, VP Corporate Real Estate First Bank
- d. Maplewood Planned Development Winston Woods Circle North and south at Forest Hill-Irene Rd. – Approval for Subdivision entrance Gates and a Revised Landscape Plan (Case No. 18-829) Previously Known as Agenda Item No. 8

- o The landscaping shall follow the suggested plan enclosed with the approved sign drawing.
- o All dead landscaping on the property shall be replaced.
- Item 4c: First Bank Signage
  - o Logo shall be removed from both wall signs.
  - Overall sign shall be reduced so that the total sign area (together with the existing wall signs for MAA) shall not equal more than 100 sq.ft. per façade. Thus, a warrant is no longer needed.