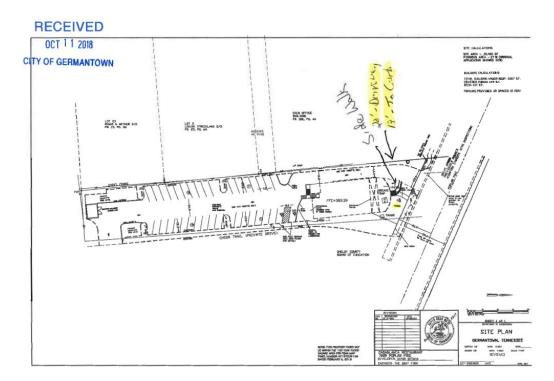

or Casablanca Restaurant, located at 7609 Poplar Pike in Old Germantown, that is a total of 10 sq. ft. (5 sq. ft. per face) and located 15 ft. from the curb of Poplar Pike, subject to the Board's discussion, staff comments and conditions in the staff report, and the documents and plans submitted with the application, as well as the following conditions of approval:

o The sign shall be 15' back from the face of the curb of Poplar Pike

Design Review Commission October 23, 2018 Page | 5

- o The sign cabinet is to be completely enclosed with no seams
- The writing shall be off-white or cream (not pure white)
- o The landscaping shall follow the suggested plan enclosed with the approved sign drawing
- o All dead landscaping on the property shall be replaced





# PROPOSED LOCATION OF SIGN



# PLANNING DIVISION STAFF RECOMMENDED LANDSCAPE SCHEME



| AQ YIID | CITY OF       | DATE RECEIVED:<br>RECEIVED BY:                                                 |                                                    |
|---------|---------------|--------------------------------------------------------------------------------|----------------------------------------------------|
|         | <b>GERMAN</b> |                                                                                | RECEIVED                                           |
| ANTON   | TENNESSEE     | 1930 South Germantown Road • Germanto<br>Phone (901) 757-7200 Fax (901) 757-72 | wn, Tennessee 38138-2815<br>92/ WWW.@EPRINWN/1730W |

# PERMANENT SIGN APPLICATION (ADMINISTRATIVE/DESIGN REVIEW COMMISSION)

| Does this sign me