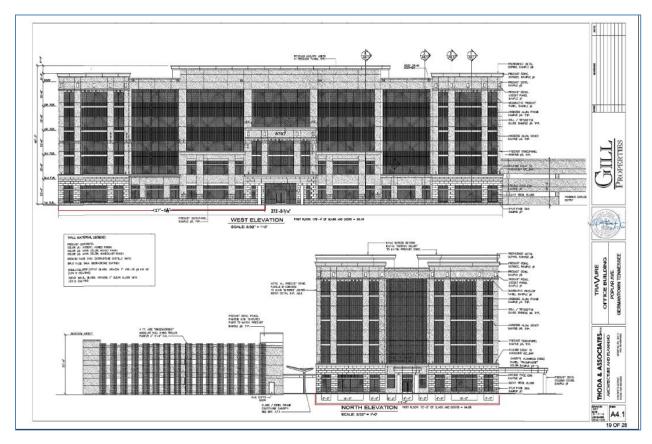

#### 4. CONSENT AGENDA

During Executive Session the following items were placed on Consent:

- a. <u>Casablanca Restaurant 7609 Poplar Pike Approval of a Ground-Mounted Sign (Old Germantown)(Case No. 16-626)</u> Previously Known as Agenda Item No. 5
  Samir Shtaya Owner
- b. Chicos 7615 Farmington Blvd (Saddle Creek Northeast) Approval of a Sign Package (Case No. 18-838) Previously Known as Agenda Item No. 6
   Mitchell Robinson Memphis Sign Erectors
- c. First Bank 6815 Poplar Ave (Travure) Approval of a Sign Package (Case No. 18-839)
   Previously Known as Agenda Item No. 7
   Bob Sebastian, VP Corporate Real Estate First Bank
- d. Maplewood Planned Development Winston Woods Circle North and south at Forest Hill-Irene Rd. – Approval for Subdivision entrance Gates and a Revised Landscape Plan (Case No. 18-829) Previously Known as Agenda Item No. 8

- o The landscaping shall follow the suggested plan enclosed with the approved sign drawing.
- o All dead landscaping on the property shall be replaced.
- Item 4c: First Bank Signage
  - o Logo shall be removed from both wall signs.
  - Overall sign shall be reduced so that the total sign area (together with the existing wall signs for MAA) shall not equal more than 100 sq.ft. per façade. Thus, a warrant is no longer needed.