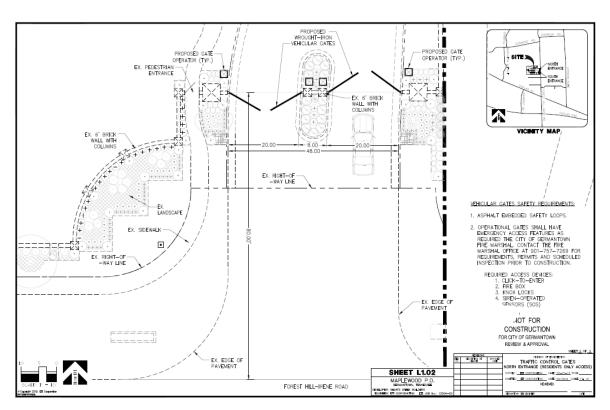

#### 4. CONSENT AGENDA

During Executive Session the following items were placed on Consent:

- a. <u>Casablanca Restaurant 7609 Poplar Pike Approval of a Ground-Mounted Sign (Old Germantown)(Case No. 16-626)</u> Previously Known as Agenda Item No. 5
  Samir Shtaya Owner
- b. Chicos 7615 Farmington Blvd (Saddle Creek Northeast) Approval of a Sign Package (Case No. 18-838) Previously Known as Agenda Item No. 6
   Mitchell Robinson Memphis Sign Erectors
- c. First Bank 6815 Poplar Ave (Travure) Approval of a Sign Package (Case No. 18-839)
   Previously Known as Agenda Item No. 7
   Bob Sebastian, VP Corporate Real Estate First Bank
- d. Maplewood Planned Development Winston Woods Circle North and south at Forest Hill-Irene Rd. – Approval for Subdivision entrance Gates and a Revised Landscape Plan (Case No. 18-829) Previously Known as Agenda Item No. 8

   John Duke – Shaw's Creek Builders, LLC

During executive session, the DRC placed the following conditions of approval on the items listed below:

- Item 4a: Casablanca Restaurant Ground-Mounted Sign
  - o The sign shall be 15' back from the face of the curb of Poplar Pike.
  - The sign cabinet is to be completely enclosed with no seams.
  - o The writing shall be off-white or cream (not pure white).