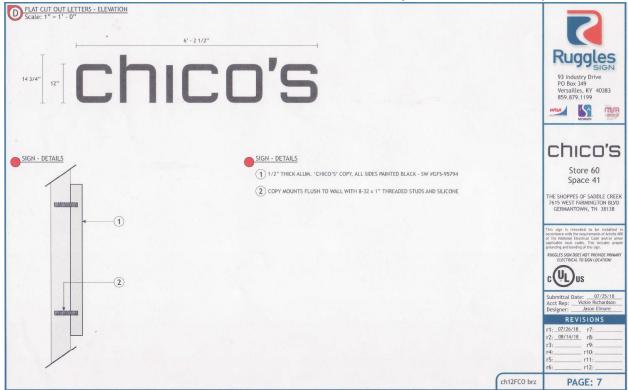

#### 4. CONSENT AGENDA

During Executive Session the following items were placed on Consent:

- a. <u>Casablanca Restaurant 7609 Poplar Pike Approval of a Ground-Mounted Sign (Old Germantown)(Case No. 16-626)</u> Previously Known as Agenda Item No. 5
  Samir Shtaya Owner
- b. Chicos 7615 Farmington Blvd (Saddle Creek Northeast) Approval of a Sign Package (Case No. 18-838) Previously Known as Agenda Item No. 6
   Mitchell Robinson Memphis Sign Erectors
- c. First Bank 6815 Poplar Ave (Travure) Approval of a Sign Package (Case No. 18-839)
   Previously Known as Agenda Item No. 7
   Bob Sebastian, VP Corporate Real Estate First Bank
- d. Maplewood Planned Development Winston Woods Circle North and south at Forest Hill-Irene Rd. – Approval for Subdivision entrance Gates and a Revised Landscape Plan (Case No. 18-829) Previously Known as Agenda Item No. 8