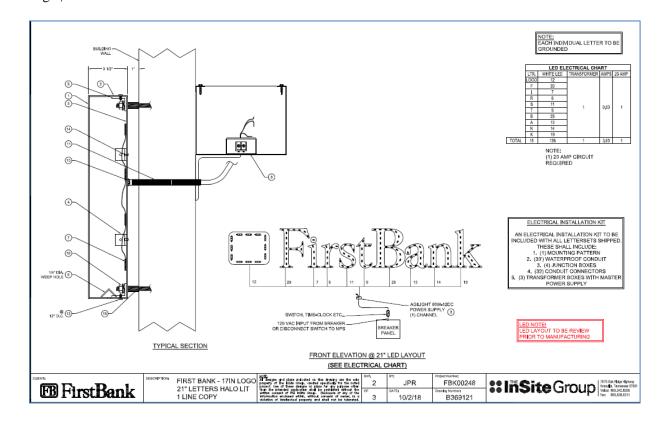

#### 4. CONSENT AGENDA

During Executive Session the following items were placed on Consent:

- a. <u>Casablanca Restaurant 7609 Poplar Pike Approval of a Ground-Mounted Sign (Old Germantown)(Case No. 16-626)</u> Previously Known as Agenda Item No. 5
  Samir Shtaya Owner
- b. Chicos 7615 Farmington Blvd (Saddle Creek Northeast) Approval of a Sign Package (Case No. 18-838) Previously Known as Agenda Item No. 6
   Mitchell Robinson Memphis Sign Erectors
- c. First Bank 6815 Poplar Ave (Travure) Approval of a Sign Package (Case No. 18-839)
   Previously Known as Agenda Item No. 7
   Bob Sebastian, VP Corporate Real Estate First Bank
- d. Maplewood Planned Development Winston Woods Circle North and south at Forest Hill-Irene Rd. – Approval for Subdivision entrance Gates and a Revised Landscape Plan (Case No. 18-829) Previously Known as Agenda Item No. 8

- o The landscaping shall follow the suggested plan enclosed with the approved sign drawing.
- o All dead landscaping on the property shall be replaced.
- Item 4c: First Bank Signage
  - o Logo shall be removed from both wall signs.
  - Overall sign shall be reduced so that the total sign area (together with the existing wall signs for MAA) shall not equal more than 100 sq.ft. per façade. Thus, a warrant is no longer needed.