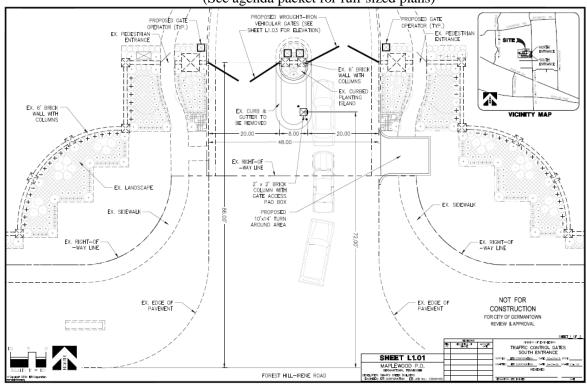

Fire Dept. for a fence/gate permit.
- 6. If approved, the applicant shall submit the revised landscape plan that reflects the location of the gates and the turnaround to the City Engineer, prior to construction. The turnaround shall be in place, prior to the installation of the gates.
- 7. Following all approvals, the final plan for the PD shall be re-recorded to include the gates and any requirements.

<u>PROPOSED MOTION:</u> To approve a revised landscape plan and entrance gates for the Maplewood PD, located at Winston Woods Circle North and South at Forest Hill Irene Rd., subject to the Board's discussion, staff comments and conditions in the staff report, and the documents and plans submitted with the application.



**ZONING MAP** 

SITE PLAN (See agenda packet for full-sized plans)







Design Review Commission October 23, 2018 Page | 42

#### MARTIN, TATE, MORROW & MARSTON, P.C.

#### ATTORNEYS AND COUNSELORS

INTERNATIONAL PLACE, TOWER II SUITE 1000 6410 POPLAR AVENUE MEMPHIS, TENNESSEE 38119-**48**39

BRETT A, SCHUBERT

BSCHUBERT@MARTINTATE.COM

LICENSED IN TENNESSEE LICENSED IN MISSISSIPPI TELEPHONE (901) 522-9000 FAX (901) 527-3746 MIDDLE TENNESSEE / NASHVILLE OFFICE

P.O. Box 158 200 Mahr Avenue Lawrenceburg, TN 38464

June 29, 2018

City of Germantown Economic and Community Development Department Attn: Sarah L. Goralewski 1920 S. Germantown Road Germantown, TN 38138

RE: Installation of entrance gates for Maplewood P.D.

Sarah:

In supplement to the application filed with the Design Review Commission and the separate application filed with the Planning Commis