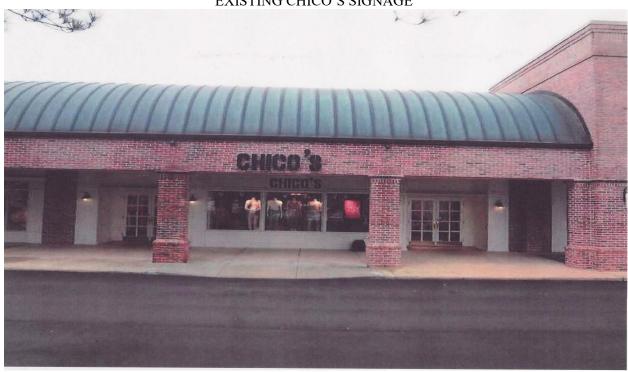

#### 4. CONSENT AGENDA

During Executive Session the following items were placed on Consent:

- a. <u>Casablanca Restaurant 7609 Poplar Pike Approval of a Ground-Mounted Sign (Old Germantown)(Case No. 16-626)</u> Previously Known as Agenda Item No. 5
  Samir Shtaya Owner
- b. Chicos 7615 Farmington Blvd (Saddle Creek Northeast) Approval of a Sign Package (Case No. 18-838) Previously Known as Agenda Item No. 6
   Mitchell Robinson Memphis Sign Erectors
- c. First Bank 6815 Poplar Ave (Travure) Approval of a Sign Package (Case No. 18-839)
   Previously Known as Agenda Item No. 7
   Bob Sebastian, VP Corporate Real Estate First Bank
- d. Maplewood Planned Development Winston Woods Circle North and south at Forest Hill-Irene Rd. – Approval for Subdivision entrance Gates and a Revised Landscape Plan (Case No. 18-829) Previously Known as Agenda Item No. 8