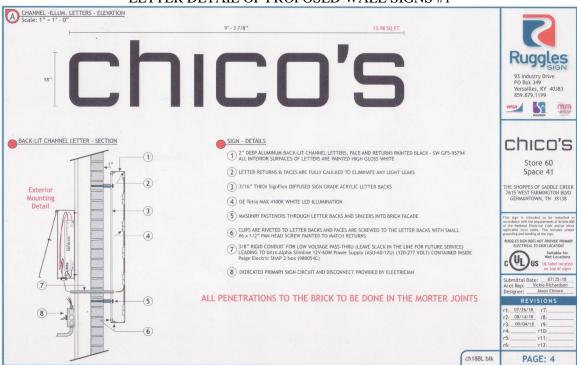

#### 4. CONSENT AGENDA

During Executive Session the following items were placed on Consent:

- a. <u>Casablanca Restaurant 7609 Poplar Pike Approval of a Ground-Mounted Sign (Old Germantown)(Case No. 16-626)</u> Previously Known as Agenda Item No. 5
  Samir Shtaya Owner
- b. Chicos 7615 Farmington Blvd (Saddle Creek Northeast) Approval of a Sign Package (Case No. 18-838) Previously Known as Agenda Item No. 6
   Mitchell Robinson Memphis Sign Erectors
- c. First Bank 6815 Poplar Ave (Travure) Approval of a Sign Package (Case No. 18-839)
   Previously Known as Agenda Item No. 7
   Bob Sebastian, VP Corporate Real Estate First Bank
- d. Maplewood Planned Development Winston Woods Circle North and south at Forest Hill-Irene Rd. – Approval for Subdivision entrance Gates and a Revised Landscape Plan (Case No. 18-829) Previously Known as Agenda Item No. 8