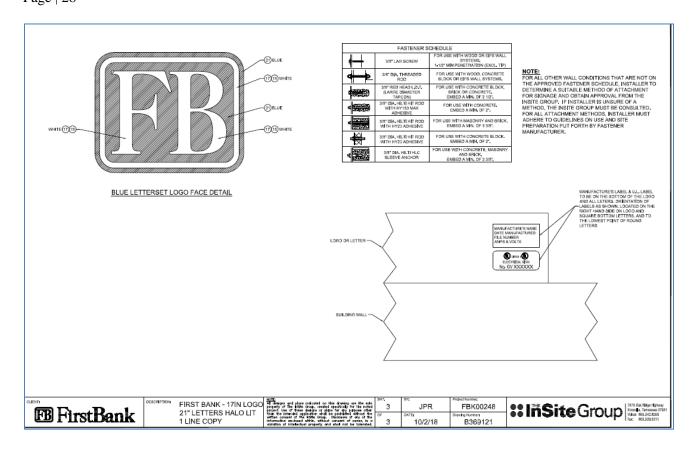

#### 4. CONSENT AGENDA

During Executive Session the following items were placed on Consent:

- a. <u>Casablanca Restaurant 7609 Poplar Pike Approval of a Ground-Mounted Sign (Old Germantown)(Case No. 16-626)</u> Previously Known as Agenda Item No. 5
  Samir Shtaya Owner
- b. Chicos 7615 Farmington Blvd (Saddle Creek Northeast) Approval of a Sign Package (Case No. 18-838) Previously Known as Agenda Item No. 6
   Mitchell Robinson Memphis Sign Erectors
- c. First Bank 6815 Poplar Ave (Travure) Approval of a Sign Package (Case No. 18-839)
   Previously Known as Agenda Item No. 7
   Bob Sebastian, VP Corporate Real Estate First Bank
- d. Maplewood Planned Development Winston Woods Circle North and south at Forest Hill-Irene Rd. – Approval for Subdivision entrance Gates and a Revised Landscape Plan (Case No. 18-829) Previously Known as Agenda Item No. 8

- o The landscaping shall follow the suggested plan enclosed with the approved sign drawing.
- o All dead landscaping on the property shall be replaced.
- Item 4c: First Bank Signage
  - o Logo shall be removed from both wall signs.
  - Overall sign shall be reduced so that the total sign area (together with the existing wall signs for MAA) shall not equal more than 100 sq.ft. per façade. Thus, a warrant is no longer needed.