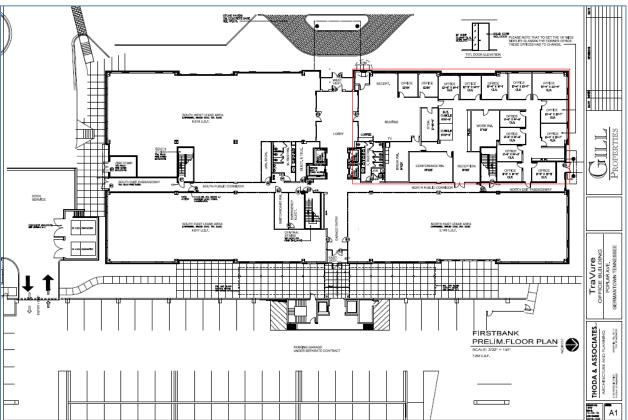

#### 4. CONSENT AGENDA

During Executive Session the following items were placed on Consent:

- a. <u>Casablanca Restaurant 7609 Poplar Pike Approval of a Ground-Mounted Sign (Old Germantown)(Case No. 16-626)</u> Previously Known as Agenda Item No. 5
  Samir Shtaya Owner
- b. Chicos 7615 Farmington Blvd (Saddle Creek Northeast) Approval of a Sign Package (Case No. 18-838) Previously Known as Agenda Item No. 6
   Mitchell Robinson Memphis Sign Erectors
- c. First Bank 6815 Poplar Ave (Travure) Approval of a Sign Package (Case No. 18-839)
   Previously Known as Agenda Item No. 7
   Bob Sebastian, VP Corporate Real Estate First Bank
- d. Maplewood Planned Development Winston Woods Circle North and south at Forest Hill-Irene Rd. – Approval for Subdivision entrance Gates and a Revised Landscape Plan (Case No. 18-829) Previously Known as Agenda Item No. 8

- o The landscaping shall follow the suggested plan enclosed with the approved sign drawing.
- o All dead landscaping on the property shall be replaced.
- Item 4c: First Bank Signage
  - o Logo shall be removed from both wall signs.
  - Overall sign shall be reduced so that the total sign area (together with the existing wall signs for MAA) shall not equal more than 100 sq.ft. per façade. Thus, a warrant is no longer needed.