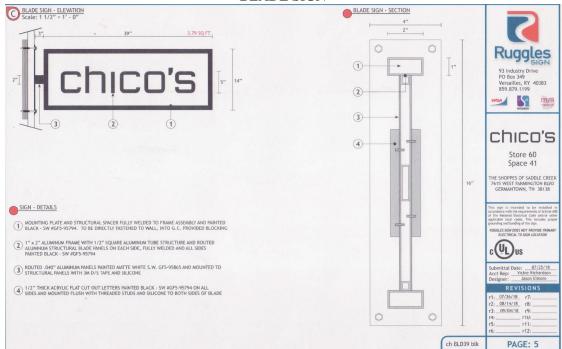

#### 4. CONSENT AGENDA

During Executive Session the following items were placed on Consent:

- a. <u>Casablanca Restaurant 7609 Poplar Pike Approval of a Ground-Mounted Sign (Old Germantown)(Case No. 16-626)</u> Previously Known as Agenda Item No. 5
  Samir Shtaya Owner
- b. Chicos 7615 Farmington Blvd (Saddle Creek Northeast) Approval of a Sign Package (Case No. 18-838) Previously Known as Agenda Item No. 6
   Mitchell Robinson Memphis Sign Erectors
- c. First Bank 6815 Poplar Ave (Travure) Approval of a Sign Package (Case No. 18-839)
   Previously Known as Agenda Item No. 7
   Bob Sebastian, VP Corporate Real Estate First Bank
- d. Maplewood Planned Development Winston Woods Circle North and south at Forest Hill-Irene Rd. – Approval for Subdivision entrance Gates and a Revised Landscape Plan (Case No. 18-829) Previously Known as Agenda Item No. 8