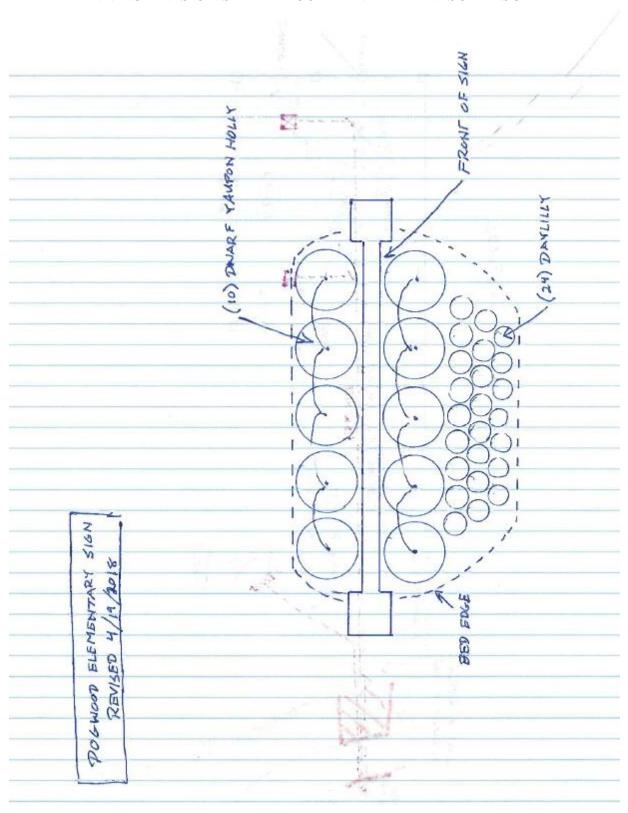

#### STAFF COMMENTS:

- 1. At the DRC meeting on September 26, 2017, the DRC tabled the sign application as the following items related to the sign request and previous site approvals had not been addressed. The following items have since been resolved:
  - a. remove the existing metal frame and electrical box in the landscaped area
  - b. bring the neon "Now Open" sign in the window into compliance
  - c. clarify the ground-mounted up-lighting for the sign
  - d. provide evergreen landscaping around the ground-mounted sign
  - e. provide the Design Review Commission with resolution on remaining issues from previous DRC approvals, namely present a plan how to screen the roof top vents
- 2. Signage for this business is regulated by the OG district. DRC approval is required for all permanent signs for businesses not located in the OG District. Section 14-37 of the regulations permits ground signs as follows:
  - (d)(2) Ground-mounted signs. Ground-mounted signs in lieu of wall signs shall not exceed 12 square feet per face, and the total sign area shall not exceed 24 square feet total of all faces. The maximum sign area shall be limited to five square feet of sign area per face for signs located 15 feet from the face of the curb or the edge of the pavement. The maximum sign area for those signs located between 15 feet and 30 feet from the curb or the edge of the pavement shall be based on one square foot per each two feet of setback with a maximum of 12 square feet per face. The maximum sign area shall be limited to 12 square feet of sign area per face for signs located 30 feet or more from the face of the curb or the edge of the pavement.
- 3. The requested ground-mounted sign area is 10 sq. ft. or 5 sq. ft. per face, which is the maximum allowable amount per the requirements in Section 14-37 of the Sign Ordinance. Per the application, the ground-mounted sign will be located 13 ft. from the curb of Poplar Pike. The applicant is requesting a 2-foot waiver from the minimum required distance for the sign location.
- 4. Planning Division staff recommends that the lettering on the proposed ground-mounted sign be antique white or cream, rather than the proposed pure white, as the Design Review Commission typically discourages pure white color for signage.
- 5. The ground-mounted sign would consist of two separate panels that are affixed to each side of the post with screws and covered from sight. The top and bottom of the sign has a frame built into it so there is no gapping. The sign is completely enclosed.
- 6. No lighting is being proposed for the sign.
- 7. For the landscaping around the sign base, Planning Division staff is recommending a landscape plan that consists of dwarf youpon hollies and day lilies, similar to that for the approved ground-mounted sign at Dogwood Elementary School (see p. 6 of this staff report). If approved, a revised landscape plan reflecting this shall be submitted to the Planning Division.
- 8. If approved, the applicant shall obtain a permit from the Memphis/Shelby County Office of Code Enforcement prior to installing the signs.

# PLANNING DIVISION STAFF RECOMMENDED LANDSCAPE SCHEME

| AQ YIID | CITY OF       | DATE RECEIVED:<br>RECEIVED BY:                                                 |                                                    |
|---------|---------------|--------------------------------------------------------------------------------|----------------------------------------------------|
|         | <b>GERMAN</b> |                                                                                | RECEIVED                                           |
| ANTON   | TENNESSEE     | 1930 South Germantown Road • Germanto<br>Phone (901) 757-7200 Fax (901) 757-72 | wn, Tennessee 38138-2815<br>92/ WWW.@EPRINWN/1730W |