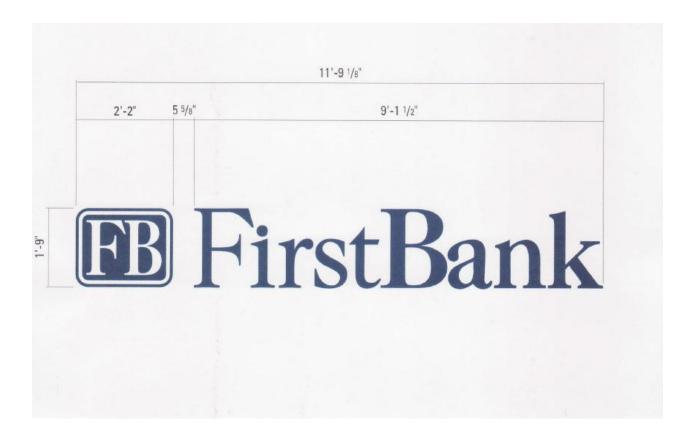

#### 4. CONSENT AGENDA

During Executive Session the following items were placed on Consent:

- a. <u>Casablanca Restaurant 7609 Poplar Pike Approval of a Ground-Mounted Sign (Old Germantown)(Case No. 16-626)</u> Previously Known as Agenda Item No. 5
  Samir Shtaya Owner
- b. Chicos 7615 Farmington Blvd (Saddle Creek Northeast) Approval of a Sign Package (Case No. 18-838) Previously Known as Agenda Item No. 6
   Mitchell Robinson Memphis Sign Erectors
- c. First Bank 6815 Poplar Ave (Travure) Approval of a Sign Package (Case No. 18-839)
   Previously Known as Agenda Item No. 7
   Bob Sebastian, VP Corporate Real Estate First Bank
- d. Maplewood Planned Development Winston Woods Circle North and south at Forest Hill-Irene Rd. – Approval for Subdivision entrance Gates and a Revised Landscape Plan (Case No. 18-829) Previously Known as Agenda Item No. 8

- o The landscaping shall follow the suggested plan enclosed with the approved sign drawing.
- o All dead landscaping on the property shall be replaced.
- Item 4c: First Bank Signage
  - o Logo shall be removed from both wall signs.
  - Overall sign shall be reduced so that the total sign area (together with the existing wall signs for MAA) shall not equal more than 100 sq.ft. per façade. Thus, a warrant is no longer needed.