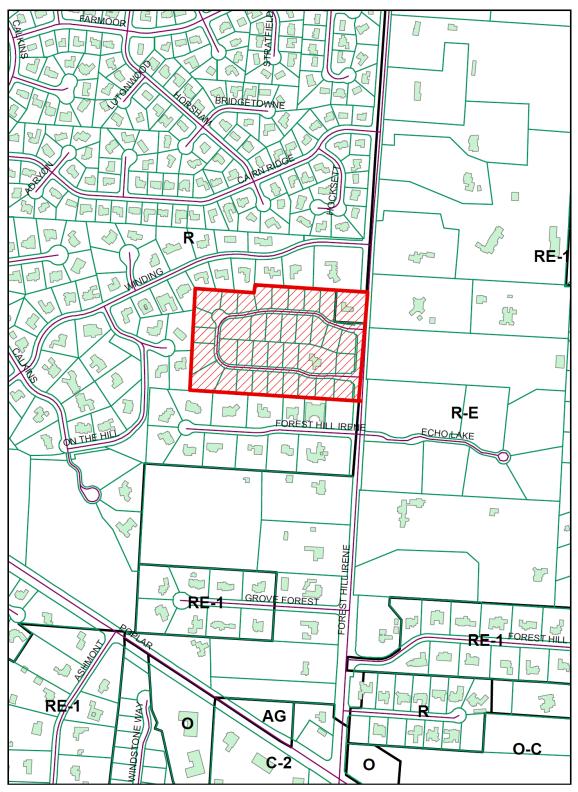

apply to the City of Germantown Neighborhood Services Division and the Fire Dept. for a fence/gate permit.
- 6. If approved, the applicant shall submit the revised landscape plan that reflects the location of the gates and the turnaround to the City Engineer, prior to construction. The turnaround shall be in place, prior to the installation of the gates.
- 7. Following all approvals, the final plan for the PD shall be re-recorded to include the gates and any requirements.

<u>PROPOSED MOTION:</u> To approve a revised landscape plan and entrance gates for the Maplewood PD, located at Winston Woods Circle North and South at Forest Hill Irene Rd., subject to the Board's discussion, staff comments and conditions in the staff report, and the documents and plans submitted with the application.



**ZONING MAP** 

SITE PLAN (See agenda packet for full-sized plans)







Design Review Commission October 23, 2018 Page | 42

#### MARTIN, TATE, MORROW & MARSTON, P.C.

#### ATTORNEYS AND COUNSELORS

INTERNATIONAL PLACE, TOWER II SUITE 1000 6410 POPLAR AVENUE MEMPHIS, TENNESSEE 38119-**48**39

BRETT A, SCHUBERT

BSCHUBERT@MARTINTATE.COM

LICENSED IN TENNESSEE LICENSED IN MISSISSIPPI TELEPHONE (901) 522-9000 FAX (901) 527-3746 MIDDLE TENNESSEE / NASHVILLE OFFICE

P.O. Box 158 200 Mahr Avenue Lawrenceburg, TN 38464

June 29, 2018

City of Germantown Economic and Community Development Department Attn: Sarah L. Goralewski 1920 S. Germantown Road Germantown, TN 38138

RE: Installation of entrance gates for Maplewood P.D.

Sarah:

In supplement to the application filed with the Design Review