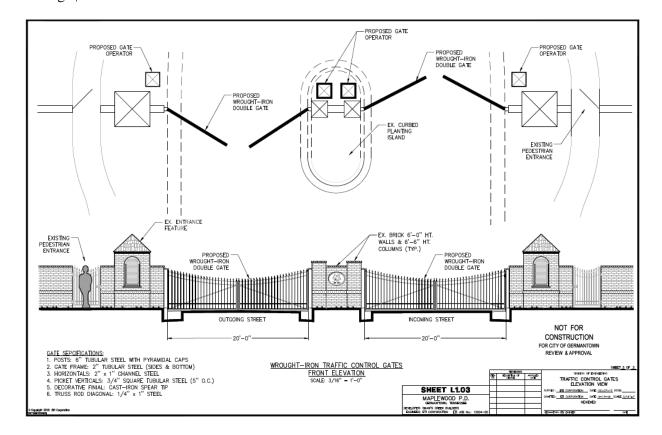

#### 4. CONSENT AGENDA

During Executive Session the following items were placed on Consent:

- a. <u>Casablanca Restaurant 7609 Poplar Pike Approval of a Ground-Mounted Sign (Old Germantown)(Case No. 16-626)</u> Previously Known as Agenda Item No. 5
  Samir Shtaya Owner
- b. Chicos 7615 Farmington Blvd (Saddle Creek Northeast) Approval of a Sign Package (Case No. 18-838) Previously Known as Agenda Item No. 6
   Mitchell Robinson Memphis Sign Erectors
- c. First Bank 6815 Poplar Ave (Travure) Approval of a Sign Package (Case No. 18-839)
   Previously Known as Agenda Item No. 7
   Bob Sebastian, VP Corporate Real Estate First Bank
- d. Maplewood Planned Development Winston Woods Circle North and south at Forest Hill-Irene Rd. – Approval for Subdivision entrance Gates and a Revised Landscape Plan (Case No. 18-829) Previously Known as Agenda Item No. 8

   John Duke – Shaw's Creek Builders, LLC

During executive session, the DRC placed the following conditions of approval on the items listed below:

- Item 4a: Casablanca Restaurant Ground-Mounted Sign
  - o The sign shall be 15' back from the face of the curb of Poplar Pike.
  - The sign cabinet is to be completely enclosed with no seams.
  - o The writing shall be off-white or cream (not pure white).