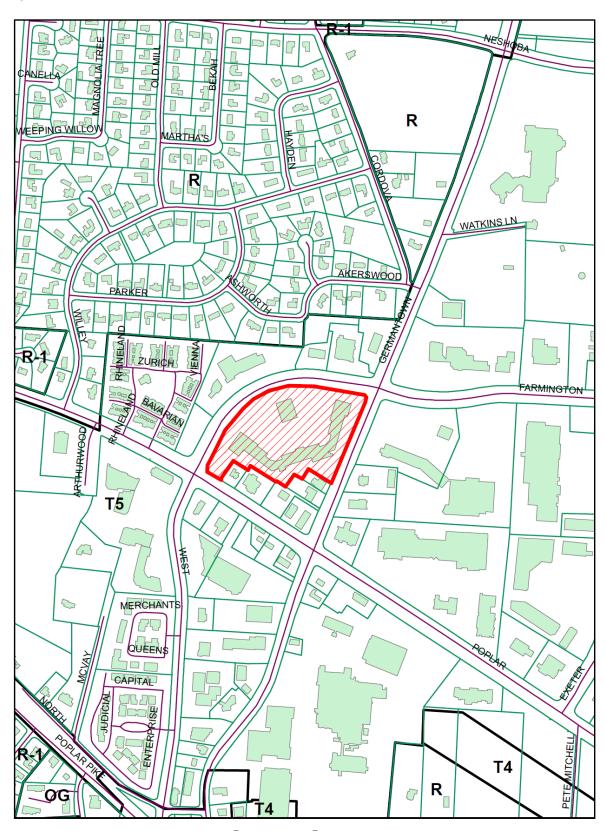

nges have been approved by the property owners and management.

#### **STAFF COMMENTS:**

- 1. The applicant has provided a material and color board sample for this project that will be presented at the DRC subcommittee and regular meetings.
- 2. The applicant has filed a separate application for approval of a signage package as part of this project.

3. If approved, the applicant shall obtain a building permit from Shelby County Construction Code Enforcement Office prior to commencing work.



LOCATION MAP

<u>PROPOSED MOTION:</u> To approve a storefront modification for the Nail Bar at 7615 W. Farmington Blvd., Ste. 31 (Saddle Creek NE), subject to the Commission's discussion, staff comments and conditions in the staff report, and the documents and plans submitted with the application.



**ZONING MAP** 

#### PROPOSED STOREFRONT MODIFICATION



AOI EXTERIOR FRONT ELEVATION

#### **ELEVATION RENDERING**



Option 1 EIFS Color Fruit Shake

NAJIL BAR & COMPANY
SADDLE CREEK NORTH JANUARY 22, 2019



#### COLOR AND MATERIALS BOARD





# DESIGN REVIEW COMMISSION PROJECT REVIEW APPLICATION

| Specific Approval Requested:                                                                        |                                         |                                               |         |
|-----------------------------------------------------------------------------------------------------|-----------------------------------------|-----------------------------------------------|---------|
| [ ] Preliminary Plan<br>(Site plan, building elevations, landso<br>(Circle which one