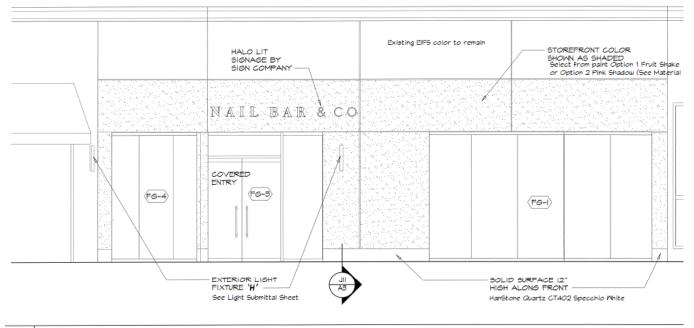

Exercise Coach - L. Eickmeier - Agent

c. Nail Bar – 7615 W. Farmington Blvd Ste 31 (Saddle Creek NE) Approval of a Sign Package (Case No. 19-912).

Nail Bar – Kristina Connell - Applicant

d. Nail Bar – 7615 W. Farmington Blvd Ste 31 (Saddle Creek NE) Approval of a Storefront Modification (Case No. 19-912).

Nail Bar – Kristina Connell - Applicant

e. Wendy's – 9197 Poplar Ave. – Approval of Building Façade Modifications (Case No. 19-913).

Meritage Hospitality Group - Ana Pelhank, Agent

 f. Germantown Village Square – 7724 Poplar Ave. (Germantown Village Square) Approval of Rear Building Façade Modifications (Case No. 15-502).
 MJM Architects – Mark Koveski, Agent