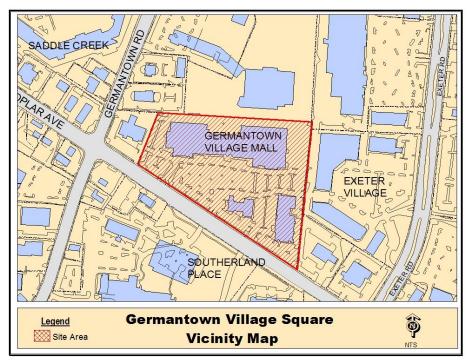

Nail Bar – Kristina Connell - Applicant

e. Wendy's – 9197 Poplar Ave. – Approval of Building Façade Modifications (Case No. 19-913).

Meritage Hospitality Group - Ana Pelhank, Agent

 f. Germantown Village Square – 7724 Poplar Ave. (Germantown Village Square) Approval of Rear Building Façade Modifications (Case No. 15-502).
 MJM Architects – Mark Koveski, Agent