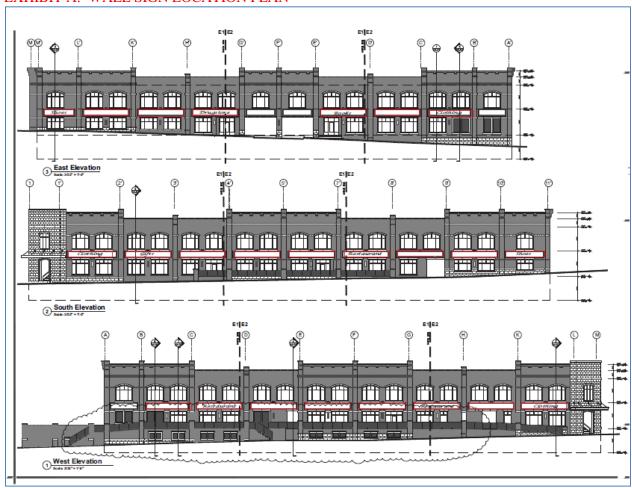

#### 4. CONSENT AGENDA

a. 30 Minute Hit – 7781 Farmington Blvd. Ste. 102 (Germantown Plaza) – Approval of a Wall Sign (Case No. 19-908).

Brandi Reed - AWE Holdings, Inc - Applicant

b. Exercise Coach – 1941 S. Germantown Rd. (Saddle Creek PUD – Lot 3) – Approval of a Wall Sign (Case No. 19-911).

Exercise Coach - L. Eickmeier - Agent

c. Nail Bar – 7615 W. Farmington Blvd Ste 31 (Saddle Creek NE) Approval of a Sign Package (Case No. 19-912).

Nail Bar – Kristina Connell - Applicant

d. Nail Bar – 7615 W. Farmington Blvd Ste 31 (Saddle Creek NE) Approval of a Storefront Modification (Case No. 19-912).

Nail Bar – Kristina Connell - Applicant

e. Wendy's – 9197 Poplar Ave. – Approval of Building Façade Modifications (Case No. 19-913).

Meritage Hospitality Group - Ana Pelhank, Agent

 f. Germantown Village Square – 7724 Poplar Ave. (Germantown Village Square) Approval of Rear Building Façade Modifications (Case No. 15-502).
 MJM Architects – Mark Koveski, Agent

During Executive Session the following items were placed on the Consent Agenda:

- g. Popcorn Vault 2219 S. Germantown Rd. Approval of a tenant Identification Hanging sign (Case No. 19-909). Previously Known as Agenda Item No. 5.
   Popcorn Vault – Patricia Glaspie – Applicant
- h. AVI-SPL 3860 Forest Hill Irene Rd. Approval of a Wall Sign (Case No. 19-910).
   Previously Known as Agenda Item No. 6.
   AVI-SPL Jordan Myers, Regional GM Applicant