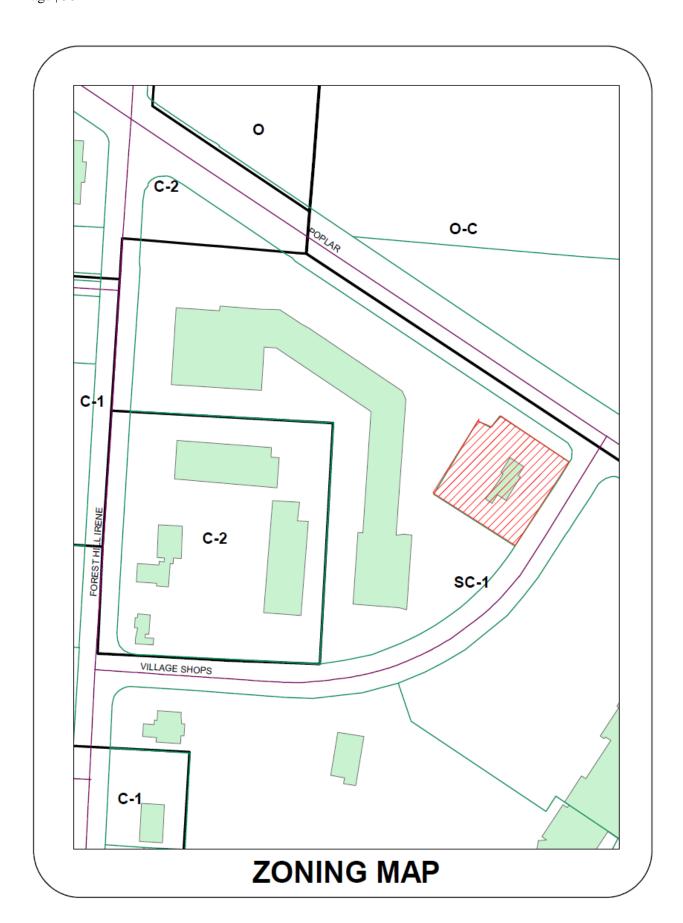

ainting) on the site.
- 3. The applicant also filed an application for approval to update the two existing building signs. These signs conformed to both the shopping center sign policy and the City Sign Code and were, therefore, approved administratively on February 6, 2019.
- 4. If approved, the applicant shall obtain the required building permits from the Shelby County Construction Code Enforcement Office prior to commencing work.

Proposed Motion: To approve modifications (including new building design elements and paint colors) to the building façade of the Wendy's Restaurant, located in the Village Shops of Forest Hill at 7724 Poplar Ave., subject to the Board's discussion, staff comments and conditions in the staff report, and the documents and plans submitted with the application.









Ana Pelhank
Meritage Hospitality Group
45 Ottawa Avenue, SW, Suite 600
Grand Rapids, MI 49503
616-591-9271 | apelhank@mhgi.net

January 17, 2019

**Design Review Commission** 1930 South Germantown Road Germantown, TN 38138

Wendy's - 9197 Poplar Avenue - Request Approval of Exterior Building Elevation Remodel.

To Whom It May Concern:

The Wendy's Company is in the middle of a system wide brand transformation that requires all franchisees to "image activate" all of their locations by 2024. Wendy's has released a Refresh Lite program that consist of a limited-scope refresh solution for qualifying restaurants. The Wendy's restaurant located at 9197 Poplar Avenue is one of the qualifying restaurants for the Refresh Lite program.

The proposed scope for the exterior refresh lite work c