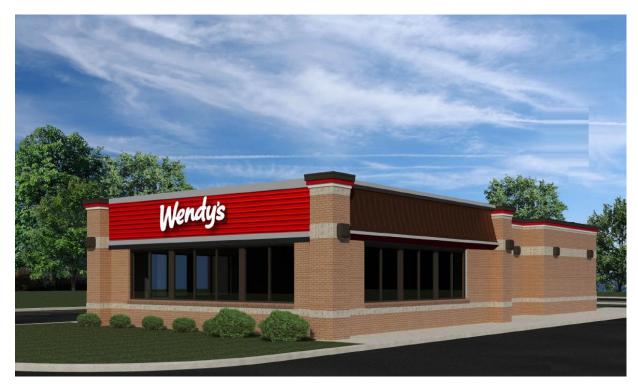

Nail Bar – Kristina Connell - Applicant

e. Wendy's – 9197 Poplar Ave. – Approval of Building Façade Modifications (Case No. 19-913).

Meritage Hospitality Group - Ana Pelhank, Agent

 f. Germantown Village Square – 7724 Poplar Ave. (Germantown Village Square) Approval of Rear Building Façade Modifications (Case No. 15-502).
 MJM Architects – Mark Koveski, Agent