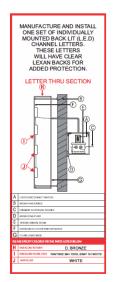

#### WALL SIGN:

| WILLE DIGIT.        |                                                                                                                                               |
|---------------------|-----------------------------------------------------------------------------------------------------------------------------------------------|
| Location & Height:  | The proposed wall sign on the building will be facing the parking lot on Farmington Blvd., with a maximum height of 12 feet above the ground. |
| Sign Area:          | 17.875 sq. ft.                                                                                                                                |
| Content:            |                                                                                                                                               |
| Colors & Materials: | Color: Letters = Pantone White, Cool Gray 10, Blue (Pantone 284)                                                                              |
|                     | Materials: Letters = Painted Aluminum with a matte finish                                                                                     |
| Letter Height:      | Varies 8" – 21"                                                                                                                               |
| Font:               | Corporate                                                                                                                                     |
| Mounting            | Stud mounted to structure                                                                                                                     |
| Structure:          |                                                                                                                                               |
| Lighting:           | LED/110v Back-lit                                                                                                                             |

#### LETTER DETAIL

| CVR COLOR                                                                                                                                          |                               |              | BALTON SIGN CO.                                                                                                                 |                   | ELITIES                                                     |          |
|----------------------------------------------------------------------------------------------------------------------------------------------------|-------------------------------|--------------|---------------------------------------------------------------------------------------------------------------------------------|-------------------|-------------------------------------------------------------|----------|
| THIS DESIGN IS PROTECTED BY THE COPYRIGHT LAWS OF THE UNITED STATES                                                                                |                               |              | CLETON SIONS VEHICLEWRAPS EIGHTING NEON ELECTRIC MESSAGE CENTERS FULL COLOR DIGITAL PRINTING  Bruce Littman                     | CREATED FOR       | 7781 FARMINGTON BLVD<br>SUITE # 102<br>GERMANTOWN, TN 38138 | ٦        |
| SKETCH DATE                                                                                                                                        | 02/18/2019                    | DRAWN BY: SP | CELL 901-596-3303                                                                                                               | ADDRESS           | GERMANTOWN, TN 30130                                        | $\dashv$ |
| SCALE                                                                                                                                              | SCALE NTS                     |              | bruce@baltonsigns.com                                                                                                           | CLIENT APPROVAL _ |                                                             | -1       |
| FILE NAME                                                                                                                                          | FILE NAME 30 MIN HIT 02-18-19 |              | PH. 901-452-7371 • FAX 901-458-2637 • BALTONSIGNS.COM                                                                           | LANDLORD APPROVA  | L                                                           |          |
| Please note: This is an original design and remains the exclusive<br>It is not to be duplicated or reproduced in any manner without written conser |                               |              | te exclusive property of Balton Sign Company, LLC.<br>itten consent. Primary wiring to the sign if applicable, is not included. | SIGNATURE DATE    |                                                             |          |
|                                                                                                                                                    |                               |              |                                                                                                                                 |                   |                                                             |          |