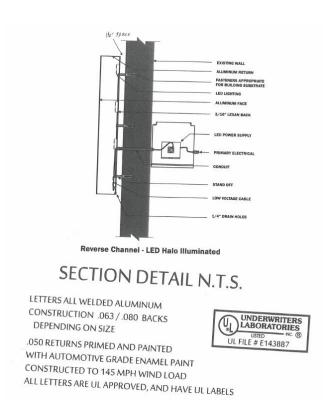

#### WALL SIGN:

| WILLE DIGIT.        |                                                                                                                                               |
|---------------------|-----------------------------------------------------------------------------------------------------------------------------------------------|
| Location & Height:  | The proposed wall sign on the building will be facing the parking lot on Farmington Blvd., with a maximum height of 12 feet above the ground. |
| Sign Area:          | 17.875 sq. ft.                                                                                                                                |
| Content:            |                                                                                                                                               |
| Colors & Materials: | Color: Letters = Pantone White, Cool Gray 10, Blue (Pantone 284)                                                                              |
|                     | Materials: Letters = Painted Aluminum with a matte finish                                                                                     |
| Letter Height:      | Varies 8" – 21"                                                                                                                               |
| Font:               | Corporate                                                                                                                                     |
| Mounting            | Stud mounted to structure                                                                                                                     |
| Structure:          |                                                                                                                                               |
| Lighting:           | LED/110v Back-lit                                                                                                                             |

#### STAFF COMMENTS:

- 1. Per the adopted sign policy for Germantown Plaza, "blue" is an allowed color for wall signs, in addition to red, green, black and off-white. Corporate typography for national and regional chains may be considered by the DRC.
  - a. The proposed wall sign is blue (Pantone 284), white and cool gray 10, and in the corporate script, to match company branding.
  - b. On July 25, 2017, the DRC approved an orange wall sign for Hobby Lobby (also located in this shopping center).
  - c. At the DRC Subcommittee meeting on February 14, 2019, the DRC accepted the colors of the wall sign, as proposed by the applicant.
- 2. The total requested sign area for the wall sign is 17.875 sq.ft., which conforms to Sec. 14-34(c)(1) of the City of Germantown Sign Ordinance. The maximum allowable sign area would be 32 sq. ft. (based on the linear footage of the building wall).
- 3. A tenant panel on the ground-mounted project directory sign for the shopping center shall require separate approval. If the applicant applies for a tenant panel sign, she shall be permitted to use the same font design and logo as approved by the DRC for the wall sign for administrative review by the City of Germantown.
- 4. If approved, the applicant must obtain a permit from the Memphis/Shelby County Office of Code Enforcement prior to installing the new sign.