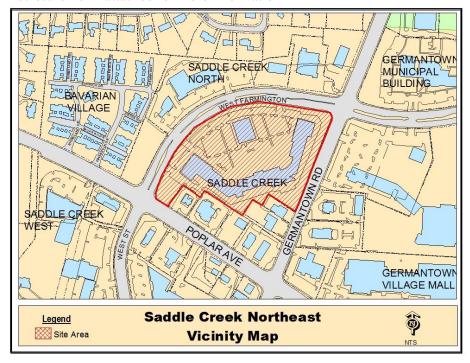

# PERMANENT SIGN APPLICATION (ADMINISTRATIVE/DESIGN REVIEW COMMISSION)

| **                    | ***************************************                                                                                                                                                                                                                                                                                                                                                                                                                                                                                                                                                                                                                                                                                                                                                                                                                                                                                                                                                                                                                                                                                                                                                                                                                                                                                                                                                                                                                                                                                                                                                                                                                                                                                                                                                                                                                                                                                                                                                                                                                                                                                        |
|-----------------------|--------------------------------------------------------------------------------------------------------------------------------------------------------------------------------------------------------------------------------------------------------------------------------------------------------------------------------------------------------------------------------------------------------------------------------------------------------------------------------------------------------------------------------------------------------------------------------------------------------------------------------------------------------------------------------------------------------------------------------------------------------------------------------------------------------------------------------------------------------------------------------------------------------------------------------------------------------------------------------------------------------------------------------------------------------------------------------------------------------------------------------------------------------------------------------------------------------------------------------------------------------------------------------------------------------------------------------------------------------------------------------------------------------------------------------------------------------------------------------------------------------------------------------------------------------------------------------------------------------------------------------------------------------------------------------------------------------------------------------------------------------------------------------------------------------------------------------------------------------------------------------------------------------------------------------------------------------------------------------------------------------------------------------------------------------------------------------------------------------------------------------|
|                       | ***************************************                                                                                                                                                                                                                                                                                                                                                                                                                                                                                                                                                                                                                                                                                                                                                                                                                                                                                                                                                                                                                                                                                                                                                                                                                                                                                                                                                                                                                                                                                                                                                                                                                                                                                                                                                                                                                                                                                                                                                                                                                                                                                        |
|                       | Sign Owner/Tenant: The Extraise Cooch Phone No: 901-614-2-38                                                                                                                                                                                                                                                                                                                                                                                                                                                                                                                                                                                                                                                                                                                                                                                                                                                                                                                                                                                                                                                                                                                                                                                                                                                                                                                                                                                                                                                                                                                                                                                                                                                                                                                                                                                                                                                                                                                                                                                                                                                                   |
|                       | Sign Owner's/Tenant's Address: 1941 5 6'town Rd, 5to 101 Email Address: Leick meier @ exercise                                                                                                                                                                                                                                                                                                                                                                                                                                                                                                                                                                                                                                                                                                                                                                                                                                                                                                                                                                                                                                                                                                                                                                                                                                                                                                                                                                                                                                                                                                                                                                                                                                                                                                                                                                                                                                                                                                                                                                                                                                 |
|                       | Sign Location Address and Name of Shopping Center: 194/ 5 German town Rd, 53e 10/                                                                                                                                                                                                                                                                                                                                                                                                                                                                                                                                                                                                                                                                                                                                                                                                                                                                                                                                                                                                                                                                                                                                                                                                                                                                                                                                                                                                                                                                                                                                                                                                                                                                                                                                                                                                                                                                                                                                                                                                                                              |
|                       | Zoning District: Commercial X; Residential ; Old Germantown; Office                                                                                                                                                                                                                                                                                                                                                                                                                                                                                                                                                                                                                                                                                                                                                                                                                                                                                                                                                                                                                                                                                                                                                                                                                                                                                                                                                                                                                                                                                                                                                                                                                                                                                                                                                                                                                                                                                                                                                                                                                                                            |
|                       | Sign will be mounted on: Wall X; Ground                                                                                                                                                                                                                                                                                                                                                                                                                                                                                                                                                                                                                                                                                                                                                                                                                                                                                                                                                                                                                                                                                                                                                                                                                                                                                                                                                                                                                                                                                                                                                                                                                                                                                                                                                                                                                                                                                                                                                                                                                                                                                        |
|                       | Type Sign: X Tenant Identification Project Identification                                                                                                                                                                                                                                                                                                                                                                                                                                                                                                                                                                                                                                                                                                                                                                                                                                                                                                                                                                                                                                                                                                                                                                                                                                                                                                                                                                                                                                                                                                                                                                                                                                                                                                                                                                                                                                                                                                                                                                                                                                                                      |
|                       | Building Identification Traffic Directional                                                                                                                                                                                                                                                                                                                                                                                                                                                                                                                                                                                                                                                                                                                                                                                                                                                                                                                                                                                                                                                                                                                                                                                                                                                                                                                                                                                                                                                                                                                                                                                                                                                                                                                                                                                                                                                                                                                                                                                                                                                                                    |
|                       | Cubdivision Identification                                                                                                                                                                                                                                                                                                                                                                                                                                                                                                                                                                                                                                                                                                                                                                                                                                                                                                                                                                                                                                                                                                                                                                                                                                                                                                                                                                                                                                                                                                                                                                                                                                                                                                                                                                                                                                                                                                                                                                                                                                                                                                     |
|                       | Exterior Directory Subdivision identification  Service Station Sign Other (If other, explain on separate page)                                                                                                                                                                                                                                                                                                                                                                                                                                                                                                                                                                                                                                                                                                                                                                                                                                                                                                                                                                                                                                                                                                                                                                                                                                                                                                                                                                                                                                                                                                                                                                                                                                                                                                                                                                                                                                                                                                                                                                                                                 |
|                       |                                                                                                                                                                                                                                                                                                                                                                                                                                                                                                                                                                                                                                                                                                                                                                                                                                                                                                                                                                                                                                                                                                                                                                                                                                                                                                                                                                                                                                                                                                                                                                                                                                                                                                                                                                                                                                                                                                                                                                                                                                                                                                                                |
|                       | I inear feet of building frontage occupied by business where sign will be located: 14 feet.                                                                                                                                                                                                                                                                                                                                                                                                                                                                                                                                                                                                                                                                                                                                                                                                                                                                                                                                                                                                                                                                                                                                                                                                                                                                                                                                                                                                                                                                                                                                                                                                                                                                                                                                                                                                                                                                                                                                                                                                                                    |
|                       | Size of tenant space: 870 square feet                                                                                                                                                                                                                                                                                                                                                                                                                                                                                                                                                                                                                                                                                                                                                                                                                                                                                                                                                                                                                                                                                                                                                                                                                                                                                                                                                                                                                                                                                                                                                                                                                                                                                                                                                                                                                                                                                                                                                                                                                                                                                          |
|                       | Size of Sign: Width: 4 feet / inches; Height: 2- feet 1/10 0 inches                                                                                                                                                                                                                                                                                                                                                                                                                                                                                                                                                                                                                                                                                                                                                                                                                                                                                                                                                                                                                                                                                                                                                                                                                                                                                                                                                                                                                                                                                                                                                                                                                                                                                                                                                                                                                                                                                                                                                                                                                                                            |
|                       | TOTAL AREA OF SIGN IN SQUARE FEET: 13.49                                                                                                                                                                                                                                                                                                                                                                                                                                                                                                                                                                                                                                                                                                                                                                                                                                                                                                                                                                                                                                                                                                                                                                                                                                                                                                                                                                                                                                                                                                                                                                                                                                                                                                                                                                                                                                                                                                                                                                                                                                                                                       |
|                       | Height of sign at its highest point above the surrounding grade: 16 feet 35 inches.                                                                                                                                                                                                                                                                                                                                                                                                                                                                                                                                                                                                                                                                                                                                                                                                                                                                                                                                                                                                                                                                                                                                                                                                                                                                                                                                                                                                                                                                                                                                                                                                                                                                                                                                                                                                                                                                                                                                                                                                                                            |
|                       | Size of Letters: 1) Height 11" Width 8.5 Font: Century Gothic.                                                                                                                                                                                                                                                                                                                                                                                                                                                                                                                                                                                                                                                                                                                                                                                                                                                                                                                                                                                                                                                                                                                                                                                                                                                                                                                                                                                                                                                                                                                                                                                                                                                                                                                                                                                                                                                                                                                                                                                                                                                                 |
|                       | 2) Height 8.8 Width 8.6 Font: Century Gollie.                                                                                                                                                                                                                                                                                                                                                                                                                                                                                                                                                                                                                                                                                                                                                                                                                                                                                                                                                                                                                                                                                                                                                                                                                                                                                                                                                                                                                                                                                                                                                                                                                                                                                                                                                                                                                                                                                                                                                                                                                                                                                  |
|                       | 3) Height Width Font; Colors: Letters: 4 & basky white, fumption SUBMIT COLOR SAMPLES                                                                                                                                                                                                                                                                                                                                                                                                                                                                                                                                                                                                                                                                                                                                                                                                                                                                                                                                                                                                                                                                                                                                                                                                                                                                                                                                                                                                                                                                                                                                                                                                                                                                                                                                                                                                                                                                                                                                                                                                                                          |
| 2,                    | Colors: Letters: Alabash white, fumphia Submit Colors Samples                                                                                                                                                                                                                                                                                                                                                                                                                                                                                                                                                                                                                                                                                                                                                                                                                                                                                                                                                                                                                                                                                                                                                                                                                                                                                                                                                                                                                                                                                                                                                                                                                                                                                                                                                                                                                                                                                                                                                                                                                                                                  |
|                       | Background:SUBMIT COLOR SAMPLES                                                                                                                                                                                                                                                                                                                                                                                                                                                                                                                                                                                                                                                                                                                                                                                                                                                                                                                                                                                                                                                                                                                                                                                                                                                                                                                                                                                                                                                                                                                                                                                                                                                                                                                                                                                                                                                                                                                                                                                                                                                                                                |
|                       |                                                                                                                                                                                                                                                                                                                                                                                                                                                                                                                                                                                                                                                                                                                                                                                                                                                                                                                                                                                                                                                                                                                                                                                                                                                                                                                                                                                                                                                                                                                                                                                                                                                                                                                                                                                                                                                                                                                                                                                                                                                                                                                                |
|                       | Orientation of Sign to the Street: Parallel X; Perpendicular : Angled : Ang |
|                       | Orientation of Sign to the Street: Parallel; Perpendicular; Angled  Distance sign is set back from street curb or edge of pavement (corner lots, provide distance from both                                                                                                                                                                                                                                                                                                                                                                                                                                                                                                                                                                                                                                                                                                                                                                                                                                                                                                                                                                                                                                                                                                                                                                                                                                                                                                                                                                                                                                                                                                                                                                                                                                                                                                                                                                                                                                                                                                                                                    |
| ١.                    | Distance sign is set back from street curb or edge of pavement (corner lots, provide distance from both                                                                                                                                                                                                                                                                                                                                                                                                                                                                                                                                                                                                                                                                                                                                                                                                                                                                                                                                                                                                                                                                                                                                                                                                                                                                                                                                                                                                                                                                                                                                                                                                                                                                                                                                                                                                                                                                                                                                                                                                                        |
| ١.                    | Distance sign is set back from street curb or edge of pavement (corner lots, provide distance from both is).  10 Feet 1/ Inches Name of Street: 5. Garman Lown Pking                                                                                                                                                                                                                                                                                                                                                                                                                                                                                                                                                                                                                                                                                                                                                                                                                                                                                                                                                                                                                                                                                                                                                                                                                                                                                                                                                                                                                                                                                                                                                                                                                                                                                                                                                                                                                                                                                                                                                           |
| ree                   | Distance sign is set back from street curb or edge of pavement (corner lots, provide distance from both is).  10 Feet Inches Name of Street: 5. Garman Lown Pkwy  Feet Inches Name of Street:                                                                                                                                                                                                                                                                                                                                                                                                                                                                                                                                                                                                                                                                                                                                                                                                                                                                                                                                                                                                                                                                                                                                                                                                                                                                                                                                                                                                                                                                                                                                                                                                                                                                                                                                                                                                                                                                                                                                  |
| l.<br>ree             | Distance sign is set back from street curb or edge of pavement (corner lots, provide distance from both its).    10   Feet   1   Inches   Name of Street:   5   Getwentown   Fkuy                                                                                                                                                                                                                                                                                                                                                                                                                                                                                                                                                                                                                                                                                                                                                                                                                                                                                                                                                                                                                                                                                                                                                                                                                                                                                                                                                                                                                                                                                                                                                                                                                                                                                                                                                                                                                                                                                                                                              |
| 3.<br>4.<br>ree<br>5. | Distance sign is set back from street curb or edge of pavement (corner lots, provide distance from both its).    10   Feet   1   Inches   Name of Street:   5   Getwentown   Fkuy                                                                                                                                                                                                                                                                                                                                                                                                                                                                                                                                                                                                                                                                                                                                                                                                                                                                                                                                                                                                                                                                                                                                                                                                                                                                                                                                                                                                                                                                                                                                                                                                                                                                                                                                                                                                                                                                                                                                              |
| l.<br>ree             | Distance sign is set back from street curb or edge of pavement (corner lots, provide distance from both its).    10   Feet   1   Inches   Name of Street:   5   Getwentown   Fkuy                                                                                                                                                                                                                                                                                                                                                                                                                                                                                                                                                                                                                                                                                                                                                                                                                                                                                                                                                                                                                                                                                                                                                                                                                                                                                                                                                                                                                                                                                                                                                                                                                                                                                                                                                                                                                                                                                                                                              |
| eee                   | Distance sign is set back from street curb or edge of pavement (corner lots, provide distance from both its).    10   Feet   1   Inches   Name of Street:   5   Getwentown   Fkuy                                                                                                                                                                                                                                                                                                                                                                                                                                                                                                                                                                                                                                                                                                                                                                                                                                                                                                                                                                                                                                                                                                                                                                                                                                                                                                                                                                                                                                                                                                                                                                                                                                                                                                                                                                                                                                                                                                                                              |
| ree                   | Distance sign is set back from street curb or edge of pavement (corner lots, provide distance from both is).  10 Feet / Inches Name of Street: 5 Garman Lown Pkuy  Feet Inches Name of Street:                                                                                                                                                                                                                                                                                                                                                                                                                                                                                                                                                                                                                                                                                                                                                                                                                                                                                                                                                                                                                                                                                                                                                                                                                                                                                                                                                                                                                                                                                                                                                                                                                                                                                                                                                                                                                                                                                                                                 |
| i.<br>ree             | Distance sign is set back from street curb or edge of pavement (corner lots, provide distance from both its).    10   Feet                                                                                                                                                                                                                                                                                                                                                                                                                                                                                                                                                                                                                                                                                                                                                                                                                                                                                                                                                                                                                                                                                                                                                                                                                                                                                                                                                                                                                                                                                                                                                                                                                                                                                                                                                                                                                                                                                                                                                                                                     |
|                       | Distance sign is set back from street curb or edge of pavement (corner lots, provide distance from both its).    1/0   Feet                                                                                                                                                                                                                                                                                                                                                                                                                                                                                                                                                                                                                                                                                                                                                                                                                                                                                                                                                                                                                                                                                                                                                                                                                                                                                                                                                                                                                                                                                                                                                                                                                                                                                                                                                                                                                                                                                                                                                                                                    |
| i.<br>ree             | Distance sign is set back from street curb or edge of pavement (corner lots, provide distance from both its).    1/0   Feet                                                                                                                                                                                                                                                                                                                                                                                                                                                                                                                                                                                                                                                                                                                                                                                                                                                                                                                                                                                                                                                                                                                                                                                                                                                                                                                                                                                                                                                                                                                                                                                                                                                                                                                                                                                                                                                                                                                                                                                                    |
| eee                   | Distance sign is set back from street curb or edge of pavement (corner lots, provide distance from both its).    1/0   Feet                                                                                                                                                                                                                                                                                                                                                                                                                                                                                                                                                                                                                                                                                                                                                                                                                                                                                                                                                                                                                                                                                                                                                                                                                                                                                                                                                                                                                                                                                                                                                                                                                                                                                                                                                                                                                                                                                                                                                                                                    |
|                       | Distance sign is set back from street curb or edge of pavement (corner lots, provide distance from both its).    10   Feet                                                                                                                                                                                                                                                                                                                                                                                                                                                                                                                                                                                                                                                                                                                                                                                                                                                                                                                                                                                                                                                                                                                                                                                                                                                                                                                                                                                                                                                                                                                                                                                                                                                                                                                                                                                                                                                                                                                                                                                                     |

| ***                                                  | ********                                                                                                                                                      | *********************                                                                                                                                                                                                                                                                                                                                                                               |
|------------------------------------------------------|---------------------------------------------------------------------------------------------------------------------------------------------------------------|-----------------------------------------------------------------------------------------------------------------------------------------------------------------------------------------------------------------------------------------------------------------------------------------------------------------------------------------------------------------------------------------------------|
| AH                                                   | applicable parties she                                                                                                                                        | own below must sign the application:                                                                                                                                                                                                                                                                                                                                                                |
| Nai<br>Add<br>Pho<br>App<br>Nai<br>Add<br>Pho<br>Pre | ne & Title of Applicant tress: 2950 8 105 ne No: 901-794-30 ottcant Signature: 4 ne & Title of Property Cress: 1469 Kim ne No: 901-754-7 perty Owner/Landlord | (please print) L9 I Graphics, LLC.  GI Blvd, 54 103 Memphis Tor 38133  32 x 732 Email Address: Annette & Lsigraphics, com  Deventional (please print) Lot 3 Saddle Crede Pud Partners  berough Rd, Suite 103, Germantown, TN. 38138  174 Email Address: Afownsend emcneill Cre, com  Signature: Jan Townsend, Property, Manague.  TO Owner (please print) JOA Fitness, LLC "PBA" The Exercise Couch |
| Pho                                                  | ne No: 901-614-25<br>ant/Sign Owner Signati                                                                                                                   | 34 Email Address: 1- eickmeier Cexercise coach com                                                                                                                                                                                                                                                                                                                                                  |
| Add                                                  | **NO EMAIL API Please Note: Foli Germantown, a si Code Enforcemen                                                                                             |                                                                                                                                                                                                                                                                                                                                                                                                     |
| no.                                                  |                                                                                                                                                               |                                                                                                                                                                                                                                                                                                                                                                                                     |
| FOI                                                  | R APPROVING AUTH                                                                                                                                              | DRITY ONLY                                                                                                                                                                                                                                                                                                                                                                                          |
|                                                      | APPROVED                                                                                                                                                      | COMMENTS:                                                                                                                                                                                                                                                                                                                                                                                           |
|                                                      | DISAPPROVED                                                                                                                                                   |                                                                                                                                                                                                                                                                                                                                                                                                     |
|                                                      | Date                                                                                                                                                          | Signature Title                                                                                                                                                                                                                                                                                                                                                                                     |

Zoning District:

#### DISCLOSURE OF OWNERSHIP INTERESTS

In order to assist staff and appointed and elected officials of the City of Germantown in complying with Ordinances of the City relating to conflicts of interests, the following information is required to be furnished:

| 1. For Profit Entities. If the owner of the land which is the subject of this Application (including all owners, lessees and developers) is a for-profit entity, i.e. individual, sole proprietor, general partnership, limited partnership, corporation, limited liability company, R.E.I.T., a trust, or any other form of for-profit business entity, the authorized representative of the Owner must list below the respective names and business or home addresses of all persons or entities which own 10% or more of the ownership interests in the Owner. (If another business entity owns 10% or more of the ownership interests in the Owner, all persons owning a 10% or more interest in such last mentioned entity must be identified by name and business or home address.) (If a trust owns a 10% or more interest in the Owner, all beneficiaries of 10% or more of the trust assets must be identified by name and business or home address.) The amount of ownership interest does not have to be disclosed. |                                                                                   |  |
|--------------------------------------------------------------------------------------------------------------------------------------------------------------------------------------------------------------------------------------------------------------------------------------------------------------------------------------------------------------------------------------------------------------------------------------------------------------------------------------------------------------------------------------------------------------------------------------------------------------------------------------------------------------------------------------------------------------------------------------------------------------------------------------------------------------------------------------------------------------------------------------------------------------------------------------------------------------------------------------------------------------------------------|-----------------------------------------------------------------------------------|--|
| Name & Title of Applicant:  Address: 2950 Brod Signature of Applicant:                                                                                                                                                                                                                                                                                                                                                                                                                                                                                                                                                                                                                                                                                                                                                                                                                                                                                                                                                         |                                                                                   |  |
| Address: 1469 Kimby Signature of Property Owner/1                                                                                                                                                                                                                                                                                                                                                                                                                                                                                                                                                                                                                                                                                                                                                                                                                                                                                                                                                                              | bugh Rd Suite 103, Germantown, TN. 38139                                          |  |
| Name & Title Tenant/Lessee:                                                                                                                                                                                                                                                                                                                                                                                                                                                                                                                                                                                                                                                                                                                                                                                                                                                                                                                                                                                                    | JOA Fitness, LLC "DBA" The Exercise Coach town Rd, Ste. 102, Germantown, TN 36131 |  |
| · -                                                                                                                                                                                                                                                                                                                                                                                                                                                                                                                                                                                                                                                                                                                                                                                                                                                                                                                                                                                                                            |                                                                                   |  |
| 2000-200                                                                                                                                                                                                                                                                                                                                                                                                                                                                                                                                                                                                                                                                                                                                                                                                                                                                                                                                                                                                                       | 6 or More of the Ownership Interests of the Owner:                                |  |
| Plailint MENail                                                                                                                                                                                                                                                                                                                                                                                                                                                                                                                                                                                                                                                                                                                                                                                                                                                                                                                                                                                                                | 150r. 1468 Kimbrough Rdi Suite 103                                                |  |
| M. Spence Ray                                                                                                                                                                                                                                                                                                                                                                                                                                                                                                                                                                                                                                                                                                                                                                                                                                                                                                                                                                                                                  | 1468 Kimbrough Rd, Suite 103                                                      |  |
|                                                                                                                                                                                                                                                                                                                                                                                                                                                                                                                                                                                                                                                                                                                                                                                                                                                                                                                                                                                                                                |                                                                                   |  |
|                                                                                                                                                                                                                                                                                                                                                                                                                                                                                                                                                                                                                                                                                                                                                                                                                                                                                                                                                                                                                                |                                                                                   |  |
|                                                                                                                                                                                                                                                                                                                                                                                                                                                                                                                                                                                                                                                                                                                                                                                                                                                                                                                                                                                                                                |                                                                                   |  |
| *See language in parenthesis abo                                                                                                                                                                                                                                                                                                                                                                                                                                                                                                                                                                                                                                                                                                                                                                                                                                                                                                                                                                                               | YC.                                                                               |  |
| c. Nail Bar – 7615 W<br>(Case No. 19-912).<br><u>NTRODUCTION</u> :                                                                                                                                                                                                                                                                                                                                                                                                                                                                                                                                                                                                                                                                                                                                                                                                                                                                                                                                                             | . Farmington Blvd Ste 31 (Saddle Creek NE) Approval of a Sign Package             |  |
| Subject:                                                                                                                                                                                                                                                                                                                                                                                                                                                                                                                                                                                                                                                                                                                                                                                                                                                                                                                                                                                                                       | Nail Bar                                                                          |  |
| Case Number:                                                                                                                                                                                                                                                                                                                                                                                                                                                                                                                                                                                                                                                                                                                                                                                                                                                                                                                                                                                                                   | 19-912                                                                            |  |
| Location:                                                                                                                                                                                                                                                                                                                                                                                                                                                                                                                                                                                                                                                                                                                                                                                                                                                                                                                                                                                                                      | 7615 W. Farmington Blvd., Ste. 31 (Saddle Creek NE)                               |  |
| Owner Name:                                                                                                                                                                                                                                                                                                                                                                                                                                                                                                                                                                                                                                                                                                                                                                                                                                                                                                                                                                                                                    | Shops of Saddle Creek, Inc. – Mark Hudgins                                        |  |
| Γenant/Applicant Name:                                                                                                                                                                                                                                                                                                                                                                                                                                                                                                                                                                                                                                                                                                                                                                                                                                                                                                                                                                                                         | Nail Bar – Kristina Connell                                                       |  |
| Zoning District:                                                                                                                                                                                                                                                                                                                                                                                                                                                                                                                                                                                                                                                                                                                                                                                                                                                                                                                                                                                                               | "T5" Urban Center (utilizing the pre-existing "SC-1" Shopping Center              |  |