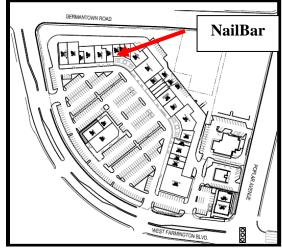

Exercise Coach - L. Eickmeier - Agent

c. Nail Bar – 7615 W. Farmington Blvd Ste 31 (Saddle Creek NE) Approval of a Sign Package (Case No. 19-912).

Nail Bar – Kristina Connell - Applicant

d. Nail Bar – 7615 W. Farmington Blvd Ste 31 (Saddle Creek NE) Approval of a Storefront Modification (Case No. 19-912).

Nail Bar – Kristina Connell - Applicant

e. Wendy's – 9197 Poplar Ave. – Approval of Building Façade Modifications (Case No. 19-913).

Meritage Hospitality Group - Ana Pelhank, Agent

 f. Germantown Village Square – 7724 Poplar Ave. (Germantown Village Square) Approval of Rear Building Façade Modifications (Case No. 15-502).
 MJM Architects – Mark Koveski, Agent