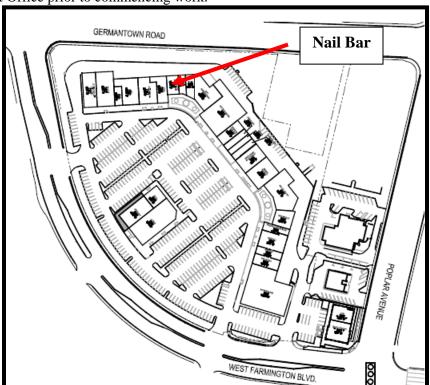

# PERMANENT SIGN APPLICATION (ADMINISTRATIVE/DESIGN REVIEW COMMISSION)

| **                    | ***************************************                                                                                                                                                                                                                                                                                                                                                                                                                                                                                                                                                                                                                                                                                                                                                                                                                                                                                                                                                                                                                                                                                                                                                                                                                                                                                                                                                                                                                                                                                                                                                                                                                                                                                                                                                                                                                                                                                                                                                                                                                                                                                        |
|-----------------------|--------------------------------------------------------------------------------------------------------------------------------------------------------------------------------------------------------------------------------------------------------------------------------------------------------------------------------------------------------------------------------------------------------------------------------------------------------------------------------------------------------------------------------------------------------------------------------------------------------------------------------------------------------------------------------------------------------------------------------------------------------------------------------------------------------------------------------------------------------------------------------------------------------------------------------------------------------------------------------------------------------------------------------------------------------------------------------------------------------------------------------------------------------------------------------------------------------------------------------------------------------------------------------------------------------------------------------------------------------------------------------------------------------------------------------------------------------------------------------------------------------------------------------------------------------------------------------------------------------------------------------------------------------------------------------------------------------------------------------------------------------------------------------------------------------------------------------------------------------------------------------------------------------------------------------------------------------------------------------------------------------------------------------------------------------------------------------------------------------------------------------|
|                       | ***************************************                                                                                                                                                                                                                                                                                                                                                                                                                                                                                                                                                                                                                                                                                                                                                                                                                                                                                                                                                                                                                                                                                                                                                                                                                                                                                                                                                                                                                                                                                                                                                                                                                                                                                                                                                                                                                                                                                                                                                                                                                                                                                        |
|                       | Sign Owner/Tenant: The Extraise Cooch Phone No: 901-614-2-38                                                                                                                                                                                                                                                                                                                                                                                                                                                                                                                                                                                                                                                                                                                                                                                                                                                                                                                                                                                                                                                                                                                                                                                                                                                                                                                                                                                                                                                                                                                                                                                                                                                                                                                                                                                                                                                                                                                                                                                                                                                                   |
|                       | Sign Owner's/Tenant's Address: 1941 5 6'town Rd, 5to 101 Email Address: Leick meier @ exercise                                                                                                                                                                                                                                                                                                                                                                                                                                                                                                                                                                                                                                                                                                                                                                                                                                                                                                                                                                                                                                                                                                                                                                                                                                                                                                                                                                                                                                                                                                                                                                                                                                                                                                                                                                                                                                                                                                                                                                                                                                 |
|                       | Sign Location Address and Name of Shopping Center: 194/ 5 German town Rd, 53e 10/                                                                                                                                                                                                                                                                                                                                                                                                                                                                                                                                                                                                                                                                                                                                                                                                                                                                                                                                                                                                                                                                                                                                                                                                                                                                                                                                                                                                                                                                                                                                                                                                                                                                                                                                                                                                                                                                                                                                                                                                                                              |
|                       | Zoning District: Commercial X; Residential ; Old Germantown; Office                                                                                                                                                                                                                                                                                                                                                                                                                                                                                                                                                                                                                                                                                                                                                                                                                                                                                                                                                                                                                                                                                                                                                                                                                                                                                                                                                                                                                                                                                                                                                                                                                                                                                                                                                                                                                                                                                                                                                                                                                                                            |
|                       | Sign will be mounted on: Wall X; Ground                                                                                                                                                                                                                                                                                                                                                                                                                                                                                                                                                                                                                                                                                                                                                                                                                                                                                                                                                                                                                                                                                                                                                                                                                                                                                                                                                                                                                                                                                                                                                                                                                                                                                                                                                                                                                                                                                                                                                                                                                                                                                        |
|                       | Type Sign: X Tenant Identification Project Identification                                                                                                                                                                                                                                                                                                                                                                                                                                                                                                                                                                                                                                                                                                                                                                                                                                                                                                                                                                                                                                                                                                                                                                                                                                                                                                                                                                                                                                                                                                                                                                                                                                                                                                                                                                                                                                                                                                                                                                                                                                                                      |
|                       | Building Identification Traffic Directional                                                                                                                                                                                                                                                                                                                                                                                                                                                                                                                                                                                                                                                                                                                                                                                                                                                                                                                                                                                                                                                                                                                                                                                                                                                                                                                                                                                                                                                                                                                                                                                                                                                                                                                                                                                                                                                                                                                                                                                                                                                                                    |
|                       | Cubdivision Identification                                                                                                                                                                                                                                                                                                                                                                                                                                                                                                                                                                                                                                                                                                                                                                                                                                                                                                                                                                                                                                                                                                                                                                                                                                                                                                                                                                                                                                                                                                                                                                                                                                                                                                                                                                                                                                                                                                                                                                                                                                                                                                     |
|                       | Exterior Directory Subdivision identification  Service Station Sign Other (If other, explain on separate page)                                                                                                                                                                                                                                                                                                                                                                                                                                                                                                                                                                                                                                                                                                                                                                                                                                                                                                                                                                                                                                                                                                                                                                                                                                                                                                                                                                                                                                                                                                                                                                                                                                                                                                                                                                                                                                                                                                                                                                                                                 |
|                       |                                                                                                                                                                                                                                                                                                                                                                                                                                                                                                                                                                                                                                                                                                                                                                                                                                                                                                                                                                                                                                                                                                                                                                                                                                                                                                                                                                                                                                                                                                                                                                                                                                                                                                                                                                                                                                                                                                                                                                                                                                                                                                                                |
|                       | I inear feet of building frontage occupied by business where sign will be located: 14 feet.                                                                                                                                                                                                                                                                                                                                                                                                                                                                                                                                                                                                                                                                                                                                                                                                                                                                                                                                                                                                                                                                                                                                                                                                                                                                                                                                                                                                                                                                                                                                                                                                                                                                                                                                                                                                                                                                                                                                                                                                                                    |
|                       | Size of tenant space: 870 square feet                                                                                                                                                                                                                                                                                                                                                                                                                                                                                                                                                                                                                                                                                                                                                                                                                                                                                                                                                                                                                                                                                                                                                                                                                                                                                                                                                                                                                                                                                                                                                                                                                                                                                                                                                                                                                                                                                                                                                                                                                                                                                          |
|                       | Size of Sign: Width: 4 feet / inches; Height: 2- feet 1/10 0 inches                                                                                                                                                                                                                                                                                                                                                                                                                                                                                                                                                                                                                                                                                                                                                                                                                                                                                                                                                                                                                                                                                                                                                                                                                                                                                                                                                                                                                                                                                                                                                                                                                                                                                                                                                                                                                                                                                                                                                                                                                                                            |
|                       | TOTAL AREA OF SIGN IN SQUARE FEET: 13.49                                                                                                                                                                                                                                                                                                                                                                                                                                                                                                                                                                                                                                                                                                                                                                                                                                                                                                                                                                                                                                                                                                                                                                                                                                                                                                                                                                                                                                                                                                                                                                                                                                                                                                                                                                                                                                                                                                                                                                                                                                                                                       |
|                       | Height of sign at its highest point above the surrounding grade: 16 feet 35 inches.                                                                                                                                                                                                                                                                                                                                                                                                                                                                                                                                                                                                                                                                                                                                                                                                                                                                                                                                                                                                                                                                                                                                                                                                                                                                                                                                                                                                                                                                                                                                                                                                                                                                                                                                                                                                                                                                                                                                                                                                                                            |
|                       | Size of Letters: 1) Height 11" Width 8.5 Font: Century Gothic.                                                                                                                                                                                                                                                                                                                                                                                                                                                                                                                                                                                                                                                                                                                                                                                                                                                                                                                                                                                                                                                                                                                                                                                                                                                                                                                                                                                                                                                                                                                                                                                                                                                                                                                                                                                                                                                                                                                                                                                                                                                                 |
|                       | 2) Height 8.8 Width 8.6 Font: Century Gollie.                                                                                                                                                                                                                                                                                                                                                                                                                                                                                                                                                                                                                                                                                                                                                                                                                                                                                                                                                                                                                                                                                                                                                                                                                                                                                                                                                                                                                                                                                                                                                                                                                                                                                                                                                                                                                                                                                                                                                                                                                                                                                  |
|                       | 3) Height Width Font; Colors: Letters: 4 & basky white, fumption SUBMIT COLOR SAMPLES                                                                                                                                                                                                                                                                                                                                                                                                                                                                                                                                                                                                                                                                                                                                                                                                                                                                                                                                                                                                                                                                                                                                                                                                                                                                                                                                                                                                                                                                                                                                                                                                                                                                                                                                                                                                                                                                                                                                                                                                                                          |
| 2,                    | Colors: Letters: Alabash white, fumphia Submit Colors Samples                                                                                                                                                                                                                                                                                                                                                                                                                                                                                                                                                                                                                                                                                                                                                                                                                                                                                                                                                                                                                                                                                                                                                                                                                                                                                                                                                                                                                                                                                                                                                                                                                                                                                                                                                                                                                                                                                                                                                                                                                                                                  |
|                       | Background:SUBMIT COLOR SAMPLES                                                                                                                                                                                                                                                                                                                                                                                                                                                                                                                                                                                                                                                                                                                                                                                                                                                                                                                                                                                                                                                                                                                                                                                                                                                                                                                                                                                                                                                                                                                                                                                                                                                                                                                                                                                                                                                                                                                                                                                                                                                                                                |
|                       |                                                                                                                                                                                                                                                                                                                                                                                                                                                                                                                                                                                                                                                                                                                                                                                                                                                                                                                                                                                                                                                                                                                                                                                                                                                                                                                                                                                                                                                                                                                                                                                                                                                                                                                                                                                                                                                                                                                                                                                                                                                                                                                                |
|                       | Orientation of Sign to the Street: Parallel X; Perpendicular : Angled : Ang |
|                       | Orientation of Sign to the Street: Parallel; Perpendicular; Angled  Distance sign is set back from street curb or edge of pavement (corner lots, provide distance from both                                                                                                                                                                                                                                                                                                                                                                                                                                                                                                                                                                                                                                                                                                                                                                                                                                                                                                                                                                                                                                                                                                                                                                                                                                                                                                                                                                                                                                                                                                                                                                                                                                                                                                                                                                                                                                                                                                                                                    |
| ١.                    | Distance sign is set back from street curb or edge of pavement (corner lots, provide distance from both                                                                                                                                                                                                                                                                                                                                                                                                                                                                                                                                                                                                                                                                                                                                                                                                                                                                                                                                                                                                                                                                                                                                                                                                                                                                                                                                                                                                                                                                                                                                                                                                                                                                                                                                                                                                                                                                                                                                                                                                                        |
| ١.                    | Distance sign is set back from street curb or edge of pavement (corner lots, provide distance from both is).  10 Feet 1/ Inches Name of Street: 5. Garman Lown Pking                                                                                                                                                                                                                                                                                                                                                                                                                                                                                                                                                                                                                                                                                                                                                                                                                                                                                                                                                                                                                                                                                                                                                                                                                                                                                                                                                                                                                                                                                                                                                                                                                                                                                                                                                                                                                                                                                                                                                           |
| ree                   | Distance sign is set back from street curb or edge of pavement (corner lots, provide distance from both is).  10 Feet Inches Name of Street: 5. Garman Lown Pkwy  Feet Inches Name of Street:                                                                                                                                                                                                                                                                                                                                                                                                                                                                                                                                                                                                                                                                                                                                                                                                                                                                                                                                                                                                                                                                                                                                                                                                                                                                                                                                                                                                                                                                                                                                                                                                                                                                                                                                                                                                                                                                                                                                  |
| l.<br>ree             | Distance sign is set back from street curb or edge of pavement (corner lots, provide distance from both its).    10   Feet   1   Inches   Name of Street:   5   Getwentown   Fkuy                                                                                                                                                                                                                                                                                                                                                                                                                                                                                                                                                                                                                                                                                                                                                                                                                                                                                                                                                                                                                                                                                                                                                                                                                                                                                                                                                                                                                                                                                                                                                                                                                                                                                                                                                                                                                                                                                                                                              |
| 3.<br>4.<br>ree<br>5. | Distance sign is set back from street curb or edge of pavement (corner lots, provide distance from both its).    10   Feet   1   Inches   Name of Street:   5   Getwentown   Fkuy                                                                                                                                                                                                                                                                                                                                                                                                                                                                                                                                                                                                                                                                                                                                                                                                                                                                                                                                                                                                                                                                                                                                                                                                                                                                                                                                                                                                                                                                                                                                                                                                                                                                                                                                                                                                                                                                                                                                              |
| l.<br>ree             | Distance sign is set back from street curb or edge of pavement (corner lots, provide distance from both its).    10   Feet   1   Inches   Name of Street:   5   Getwentown   Fkuy                                                                                                                                                                                                                                                                                                                                                                                                                                                                                                                                                                                                                                                                                                                                                                                                                                                                                                                                                                                                                                                                                                                                                                                                                                                                                                                                                                                                                                                                                                                                                                                                                                                                                                                                                                                                                                                                                                                                              |
| eee                   | Distance sign is set back from street curb or edge of pavement (corner lots, provide distance from both its).    10   Feet   1   Inches   Name of Street:   5   Getwentown   Fkuy                                                                                                                                                                                                                                                                                                                                                                                                                                                                                                                                                                                                                                                                                                                                                                                                                                                                                                                                                                                                                                                                                                                                                                                                                                                                                                                                                                                                                                                                                                                                                                                                                                                                                                                                                                                                                                                                                                                                              |
| ree                   | Distance sign is set back from street curb or edge of pavement (corner lots, provide distance from both is).  10 Feet / Inches Name of Street: 5 Garman Lown Pkuy  Feet Inches Name of Street:                                                                                                                                                                                                                                                                                                                                                                                                                                                                                                                                                                                                                                                                                                                                                                                                                                                                                                                                                                                                                                                                                                                                                                                                                                                                                                                                                                                                                                                                                                                                                                                                                                                                                                                                                                                                                                                                                                                                 |
| i.<br>ree             | Distance sign is set back from street curb or edge of pavement (corner lots, provide distance from both its).    10   Feet                                                                                                                                                                                                                                                                                                                                                                                                                                                                                                                                                                                                                                                                                                                                                                                                                                                                                                                                                                                                                                                                                                                                                                                                                                                                                                                                                                                                                                                                                                                                                                                                                                                                                                                                                                                                                                                                                                                                                                                                     |
|                       | Distance sign is set back from street curb or edge of pavement (corner lots, provide distance from both its).    1/0   Feet                                                                                                                                                                                                                                                                                                                                                                                                                                                                                                                                                                                                                                                                                                                                                                                                                                                                                                                                                                                                                                                                                                                                                                                                                                                                                                                                                                                                                                                                                                                                                                                                                                                                                                                                                                                                                                                                                                                                                                                                    |
| i.<br>ree             | Distance sign is set back from street curb or edge of pavement (corner lots, provide distance from both its).    1/0   Feet                                                                                                                                                                                                                                                                                                                                                                                                                                                                                                                                                                                                                                                                                                                                                                                                                                                                                                                                                                                                                                                                                                                                                                                                                                                                                                                                                                                                                                                                                                                                                                                                                                                                                                                                                                                                                                                                                                                                                                                                    |
| eee                   | Distance sign is set back from street curb or edge of pavement (corner lots, provide distance from both its).    1/0   Feet                                                                                                                                                                                                                                                                                                                                                                                                                                                                                                                                                                                                                                                                                                                                                                                                                                                                                                                                                                                                                                                                                                                                                                                                                                                                                                                                                                                                                                                                                                                                                                                                                                                                                                                                                                                                                                                                                                                                                                                                    |
|                       | Distance sign is set back from street curb or edge of pavement (corner lots, provide distance from both its).    10   Feet                                                                                                                                                                                                                                                                                                                                                                                                                                                                                                                                                                                                                                                                                                                                                                                                                                                                                                                                                                                                                                                                                                                                                                                                                                                                                                                                                                                                                                                                                                                                                                                                                                                                                                                                                                                                                                                                                                                                                                                                     |

| ***                                                  | ********                                                                                                                                                      | *********************                                                                                                                                                                                                                                                                                                                                                                               |
|------------------------------------------------------|---------------------------------------------------------------------------------------------------------------------------------------------------------------|-----------------------------------------------------------------------------------------------------------------------------------------------------------------------------------------------------------------------------------------------------------------------------------------------------------------------------------------------------------------------------------------------------|
| AH                                                   | applicable parties she                                                                                                                                        | own below must sign the application:                                                                                                                                                                                                                                                                                                                                                                |
| Nai<br>Add<br>Pho<br>App<br>Nai<br>Add<br>Pho<br>Pre | ne & Title of Applicant tress: 2950 8 105 ne No: 901-794-30 ottcant Signature: 4 ne & Title of Property Cress: 1469 Kim ne No: 901-754-7 perty Owner/Landlord | (please print) L9 I Graphics, LLC.  GI Blvd, 54 103 Memphis Tor 38133  32 x 732 Email Address: Annette & Lsigraphics, com  Deventional (please print) Lot 3 Saddle Crede Pud Partners  berough Rd, Suite 103, Germantown, TN. 38138  174 Email Address: Afownsend emcneill Cre, com  Signature: Jan Townsend, Property, Manague.  TO Owner (please print) JOA Fitness, LLC "PBA" The Exercise Couch |
| Pho                                                  | ne No: 901-614-25<br>ant/Sign Owner Signati                                                                                                                   | 34 Email Address: 1- eickmeier Cexercise coach com                                                                                                                                                                                                                                                                                                                                                  |
| Add                                                  | **NO EMAIL API Please Note: Foli Germantown, a si Code Enforcemen                                                                                             |                                                                                                                                                                                                                                                                                                                                                                                                     |
| no.                                                  |                                                                                                                                                               |                                                                                                                                                                                                                                                                                                                                                                                                     |
| FOI                                                  | R APPROVING AUTH                                                                                                                                              | DRITY ONLY                                                                                                                                                                                                                                                                                                                                                                                          |
|                                                      | APPROVED                                                                                                                                                      | COMMENTS:                                                                                                                                                                                                                                                                                                                                                                                           |
|                                                      | DISAPPROVED                                                                                                                                                   |                                                                                                                                                                                                                                                                                                                                                                                                     |
|                                                      | Date                                                                                                                                                          | Signature Title                                                                                                                                                                                                                                                                                                                                                                                     |

Zoning District:

#### DISCLOSURE OF OWNERSHIP INTERESTS

In order to assist staff and appointed and elected officials of the City of Germantown in complying with Ordinances of the City relating to conflicts of interests, the following information is required to be furnished:

| 1. For Profit Entities. If the owner of the land which is the subject of this Application (including all owners, lessees and developers) is a for-profit entity, i.e. individual, sole proprietor, general partnership, limited partnership, corporation, limited liability company, R.E.I.T., a trust, or any other form of for-profit business entity, the authorized representative of the Owner must list below the respective names and business or home addresses of all persons or entities which own 10% or more of the ownership interests in the Owner. (If another business entity owns 10% or more of the ownership interests in the Owner, all persons owning a 10% or more interest in such last mentioned entity must be identified by name and business or home address.) (If a trust owns a 10% or more interest in the Owner, all beneficiaries of 10% or more of the trust assets must be identified by name and business or home address.) The amount of ownership interest does not have to be disclosed. |                                                                                   |  |
|--------------------------------------------------------------------------------------------------------------------------------------------------------------------------------------------------------------------------------------------------------------------------------------------------------------------------------------------------------------------------------------------------------------------------------------------------------------------------------------------------------------------------------------------------------------------------------------------------------------------------------------------------------------------------------------------------------------------------------------------------------------------------------------------------------------------------------------------------------------------------------------------------------------------------------------------------------------------------------------------------------------------------------|-----------------------------------------------------------------------------------|--|
| Name & Title of Applicant:  Address: 2950 Brod Signature of Applicant:                                                                                                                                                                                                                                                                                                                                                                                                                                                                                                                                                                                                                                                                                                                                                                                                                                                                                                                                                         |                                                                                   |  |
| Address: 1469 Kimby Signature of Property Owner/1                                                                                                                                                                                                                                                                                                                                                                                                                                                                                                                                                                                                                                                                                                                                                                                                                                                                                                                                                                              | bugh Rd Suite 103, Germantown, TN. 38139                                          |  |
| Name & Title Tenant/Lessee:                                                                                                                                                                                                                                                                                                                                                                                                                                                                                                                                                                                                                                                                                                                                                                                                                                                                                                                                                                                                    | JOA Fitness, LLC "DBA" The Exercise Coach town Rd, Ste. 102, Germantown, TN 36131 |  |
| · -                                                                                                                                                                                                                                                                                                                                                                                                                                                                                                                                                                                                                                                                                                                                                                                                                                                                                                                                                                                                                            |                                                                                   |  |
| 2000-200                                                                                                                                                                                                                                                                                                                                                                                                                                                                                                                                                                                                                                                                                                                                                                                                                                                                                                                                                                                                                       | 6 or More of the Ownership Interests of the Owner:                                |  |
| Plailint MENail                                                                                                                                                                                                                                                                                                                                                                                                                                                                                                                                                                                                                                                                                                                                                                                                                                                                                                                                                                                                                | 150r. 1468 Kimbrough Rdi Suite 103                                                |  |
| M. Spence Ray                                                                                                                                                                                                                                                                                                                                                                                                                                                                                                                                                                                                                                                                                                                                                                                                                                                                                                                                                                                                                  | 1468 Kimbrough Rd, Suite 103                                                      |  |
|                                                                                                                                                                                                                                                                                                                                                                                                                                                                                                                                                                                                                                                                                                                                                                                                                                                                                                                                                                                                                                |                                                                                   |  |
|                                                                                                                                                                                                                                                                                                                                                                                                                                                                                                                                                                                                                                                                                                                                                                                                                                                                                                                                                                                                                                |                                                                                   |  |
|                                                                                                                                                                                                                                                                                                                                                                                                                                                                                                                                                                                                                                                                                                                                                                                                                                                                                                                                                                                                                                |                                                                                   |  |
| *See language in parenthesis abo                                                                                                                                                                                                                                                                                                                                                                                                                                                                                                                                                                                                                                                                                                                                                                                                                                                                                                                                                                                               | YC.                                                                               |  |
| c. Nail Bar – 7615 W<br>(Case No. 19-912).<br><u>NTRODUCTION</u> :                                                                                                                                                                                                                                                                                                                                                                                                                                                                                                                                                                                                                                                                                                                                                                                                                                                                                                                                                             | . Farmington Blvd Ste 31 (Saddle Creek NE) Approval of a Sign Package             |  |
| Subject:                                                                                                                                                                                                                                                                                                                                                                                                                                                                                                                                                                                                                                                                                                                                                                                                                                                                                                                                                                                                                       | Nail Bar                                                                          |  |
| Case Number:                                                                                                                                                                                                                                                                                                                                                                                                                                                                                                                                                                                                                                                                                                                                                                                                                                                                                                                                                                                                                   | 19-912                                                                            |  |
| Location:                                                                                                                                                                                                                                                                                                                                                                                                                                                                                                                                                                                                                                                                                                                                                                                                                                                                                                                                                                                                                      | 7615 W. Farmington Blvd., Ste. 31 (Saddle Creek NE)                               |  |
| Owner Name:                                                                                                                                                                                                                                                                                                                                                                                                                                                                                                                                                                                                                                                                                                                                                                                                                                                                                                                                                                                                                    | Shops of Saddle Creek, Inc. – Mark Hudgins                                        |  |
| Γenant/Applicant Name:                                                                                                                                                                                                                                                                                                                                                                                                                                                                                                                                                                                                                                                                                                                                                                                                                                                                                                                                                                                                         | Nail Bar – Kristina Connell                                                       |  |
| Zoning District:                                                                                                                                                                                                                                                                                                                                                                                                                                                                                                                                                                                                                                                                                                                                                                                                                                                                                                                                                                                                               | "T5" Urban Center (utilizing the pre-existing "SC-1" Shopping Center              |  |