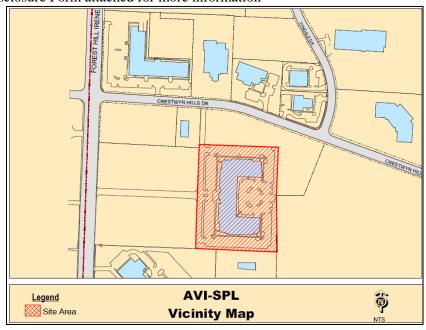

During Executive Session the following items were placed on the Consent Agenda:

- g. Popcorn Vault 2219 S. Germantown Rd. Approval of a tenant Identification Hanging sign (Case No. 19-909). Previously Known as Agenda Item No. 5.
   Popcorn Vault – Patricia Glaspie – Applicant
- h. AVI-SPL 3860 Forest Hill Irene Rd. Approval of a Wall Sign (Case No. 19-910).
   Previously Known as Agenda Item No. 6.
   AVI-SPL Jordan Myers, Regional GM Applicant