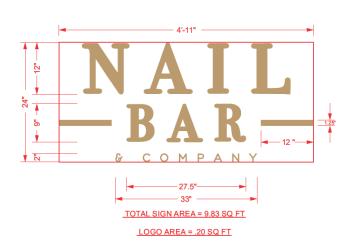

# PERMANENT SIGN APPLICATION (ADMINISTRATIVE/DESIGN REVIEW COMMISSION)

| **                    | ***************************************                                                                                                                                                                                                                                                                                                                                                                                                                                                                                                                                                                                                                                                                                                                                                                                                                                                                                                                                                                                                                                                                                                                                                                                                                                                                                                                                                                                                                                                                                                                                                                                                                                                                                                                                                                                                                                                                                                                                                                                                                                                                                        |
|-----------------------|--------------------------------------------------------------------------------------------------------------------------------------------------------------------------------------------------------------------------------------------------------------------------------------------------------------------------------------------------------------------------------------------------------------------------------------------------------------------------------------------------------------------------------------------------------------------------------------------------------------------------------------------------------------------------------------------------------------------------------------------------------------------------------------------------------------------------------------------------------------------------------------------------------------------------------------------------------------------------------------------------------------------------------------------------------------------------------------------------------------------------------------------------------------------------------------------------------------------------------------------------------------------------------------------------------------------------------------------------------------------------------------------------------------------------------------------------------------------------------------------------------------------------------------------------------------------------------------------------------------------------------------------------------------------------------------------------------------------------------------------------------------------------------------------------------------------------------------------------------------------------------------------------------------------------------------------------------------------------------------------------------------------------------------------------------------------------------------------------------------------------------|
|                       | ***************************************                                                                                                                                                                                                                                                                                                                                                                                                                                                                                                                                                                                                                                                                                                                                                                                                                                                                                                                                                                                                                                                                                                                                                                                                                                                                                                                                                                                                                                                                                                                                                                                                                                                                                                                                                                                                                                                                                                                                                                                                                                                                                        |
|                       | Sign Owner/Tenant: The Extraise Cooch Phone No: 901-614-2-38                                                                                                                                                                                                                                                                                                                                                                                                                                                                                                                                                                                                                                                                                                                                                                                                                                                                                                                                                                                                                                                                                                                                                                                                                                                                                                                                                                                                                                                                                                                                                                                                                                                                                                                                                                                                                                                                                                                                                                                                                                                                   |
|                       | Sign Owner's/Tenant's Address: 1941 5 6'town Rd, 5to 101 Email Address: Leick meier @ exercise                                                                                                                                                                                                                                                                                                                                                                                                                                                                                                                                                                                                                                                                                                                                                                                                                                                                                                                                                                                                                                                                                                                                                                                                                                                                                                                                                                                                                                                                                                                                                                                                                                                                                                                                                                                                                                                                                                                                                                                                                                 |
|                       | Sign Location Address and Name of Shopping Center: 194/ 5 German town Rd, 53e 10/                                                                                                                                                                                                                                                                                                                                                                                                                                                                                                                                                                                                                                                                                                                                                                                                                                                                                                                                                                                                                                                                                                                                                                                                                                                                                                                                                                                                                                                                                                                                                                                                                                                                                                                                                                                                                                                                                                                                                                                                                                              |
|                       | Zoning District: Commercial X; Residential ; Old Germantown; Office                                                                                                                                                                                                                                                                                                                                                                                                                                                                                                                                                                                                                                                                                                                                                                                                                                                                                                                                                                                                                                                                                                                                                                                                                                                                                                                                                                                                                                                                                                                                                                                                                                                                                                                                                                                                                                                                                                                                                                                                                                                            |
|                       | Sign will be mounted on: Wall X; Ground                                                                                                                                                                                                                                                                                                                                                                                                                                                                                                                                                                                                                                                                                                                                                                                                                                                                                                                                                                                                                                                                                                                                                                                                                                                                                                                                                                                                                                                                                                                                                                                                                                                                                                                                                                                                                                                                                                                                                                                                                                                                                        |
|                       | Type Sign: X Tenant Identification Project Identification                                                                                                                                                                                                                                                                                                                                                                                                                                                                                                                                                                                                                                                                                                                                                                                                                                                                                                                                                                                                                                                                                                                                                                                                                                                                                                                                                                                                                                                                                                                                                                                                                                                                                                                                                                                                                                                                                                                                                                                                                                                                      |
|                       | Building Identification Traffic Directional                                                                                                                                                                                                                                                                                                                                                                                                                                                                                                                                                                                                                                                                                                                                                                                                                                                                                                                                                                                                                                                                                                                                                                                                                                                                                                                                                                                                                                                                                                                                                                                                                                                                                                                                                                                                                                                                                                                                                                                                                                                                                    |
|                       | Cubdivision Identification                                                                                                                                                                                                                                                                                                                                                                                                                                                                                                                                                                                                                                                                                                                                                                                                                                                                                                                                                                                                                                                                                                                                                                                                                                                                                                                                                                                                                                                                                                                                                                                                                                                                                                                                                                                                                                                                                                                                                                                                                                                                                                     |
|                       | Exterior Directory Subdivision identification  Service Station Sign Other (If other, explain on separate page)                                                                                                                                                                                                                                                                                                                                                                                                                                                                                                                                                                                                                                                                                                                                                                                                                                                                                                                                                                                                                                                                                                                                                                                                                                                                                                                                                                                                                                                                                                                                                                                                                                                                                                                                                                                                                                                                                                                                                                                                                 |
|                       |                                                                                                                                                                                                                                                                                                                                                                                                                                                                                                                                                                                                                                                                                                                                                                                                                                                                                                                                                                                                                                                                                                                                                                                                                                                                                                                                                                                                                                                                                                                                                                                                                                                                                                                                                                                                                                                                                                                                                                                                                                                                                                                                |
|                       | I inear feet of building frontage occupied by business where sign will be located: 14 feet.                                                                                                                                                                                                                                                                                                                                                                                                                                                                                                                                                                                                                                                                                                                                                                                                                                                                                                                                                                                                                                                                                                                                                                                                                                                                                                                                                                                                                                                                                                                                                                                                                                                                                                                                                                                                                                                                                                                                                                                                                                    |
|                       | Size of tenant space: 870 square feet                                                                                                                                                                                                                                                                                                                                                                                                                                                                                                                                                                                                                                                                                                                                                                                                                                                                                                                                                                                                                                                                                                                                                                                                                                                                                                                                                                                                                                                                                                                                                                                                                                                                                                                                                                                                                                                                                                                                                                                                                                                                                          |
|                       | Size of Sign: Width: 4 feet / inches; Height: 2- feet 1/10 0 inches                                                                                                                                                                                                                                                                                                                                                                                                                                                                                                                                                                                                                                                                                                                                                                                                                                                                                                                                                                                                                                                                                                                                                                                                                                                                                                                                                                                                                                                                                                                                                                                                                                                                                                                                                                                                                                                                                                                                                                                                                                                            |
|                       | TOTAL AREA OF SIGN IN SQUARE FEET: 13.49                                                                                                                                                                                                                                                                                                                                                                                                                                                                                                                                                                                                                                                                                                                                                                                                                                                                                                                                                                                                                                                                                                                                                                                                                                                                                                                                                                                                                                                                                                                                                                                                                                                                                                                                                                                                                                                                                                                                                                                                                                                                                       |
|                       | Height of sign at its highest point above the surrounding grade: 16 feet 35 inches.                                                                                                                                                                                                                                                                                                                                                                                                                                                                                                                                                                                                                                                                                                                                                                                                                                                                                                                                                                                                                                                                                                                                                                                                                                                                                                                                                                                                                                                                                                                                                                                                                                                                                                                                                                                                                                                                                                                                                                                                                                            |
|                       | Size of Letters: 1) Height 11" Width 8.5 Font: Century Gothic.                                                                                                                                                                                                                                                                                                                                                                                                                                                                                                                                                                                                                                                                                                                                                                                                                                                                                                                                                                                                                                                                                                                                                                                                                                                                                                                                                                                                                                                                                                                                                                                                                                                                                                                                                                                                                                                                                                                                                                                                                                                                 |
|                       | 2) Height 8.8 Width 8.6 Font: Century Gollie.                                                                                                                                                                                                                                                                                                                                                                                                                                                                                                                                                                                                                                                                                                                                                                                                                                                                                                                                                                                                                                                                                                                                                                                                                                                                                                                                                                                                                                                                                                                                                                                                                                                                                                                                                                                                                                                                                                                                                                                                                                                                                  |
|                       | 3) Height Width Font; Colors: Letters: 4 & basky white, fumption SUBMIT COLOR SAMPLES                                                                                                                                                                                                                                                                                                                                                                                                                                                                                                                                                                                                                                                                                                                                                                                                                                                                                                                                                                                                                                                                                                                                                                                                                                                                                                                                                                                                                                                                                                                                                                                                                                                                                                                                                                                                                                                                                                                                                                                                                                          |
| 2,                    | Colors: Letters: Alabash white, fumphia Submit Colors Samples                                                                                                                                                                                                                                                                                                                                                                                                                                                                                                                                                                                                                                                                                                                                                                                                                                                                                                                                                                                                                                                                                                                                                                                                                                                                                                                                                                                                                                                                                                                                                                                                                                                                                                                                                                                                                                                                                                                                                                                                                                                                  |
|                       | Background:SUBMIT COLOR SAMPLES                                                                                                                                                                                                                                                                                                                                                                                                                                                                                                                                                                                                                                                                                                                                                                                                                                                                                                                                                                                                                                                                                                                                                                                                                                                                                                                                                                                                                                                                                                                                                                                                                                                                                                                                                                                                                                                                                                                                                                                                                                                                                                |
|                       |                                                                                                                                                                                                                                                                                                                                                                                                                                                                                                                                                                                                                                                                                                                                                                                                                                                                                                                                                                                                                                                                                                                                                                                                                                                                                                                                                                                                                                                                                                                                                                                                                                                                                                                                                                                                                                                                                                                                                                                                                                                                                                                                |
|                       | Orientation of Sign to the Street: Parallel X; Perpendicular : Angled : Ang |
|                       | Orientation of Sign to the Street: Parallel; Perpendicular; Angled  Distance sign is set back from street curb or edge of pavement (corner lots, provide distance from both                                                                                                                                                                                                                                                                                                                                                                                                                                                                                                                                                                                                                                                                                                                                                                                                                                                                                                                                                                                                                                                                                                                                                                                                                                                                                                                                                                                                                                                                                                                                                                                                                                                                                                                                                                                                                                                                                                                                                    |
| ١.                    | Distance sign is set back from street curb or edge of pavement (corner lots, provide distance from both                                                                                                                                                                                                                                                                                                                                                                                                                                                                                                                                                                                                                                                                                                                                                                                                                                                                                                                                                                                                                                                                                                                                                                                                                                                                                                                                                                                                                                                                                                                                                                                                                                                                                                                                                                                                                                                                                                                                                                                                                        |
| ١.                    | Distance sign is set back from street curb or edge of pavement (corner lots, provide distance from both is).  10 Feet 1/ Inches Name of Street: 5. Garman Lown Pking                                                                                                                                                                                                                                                                                                                                                                                                                                                                                                                                                                                                                                                                                                                                                                                                                                                                                                                                                                                                                                                                                                                                                                                                                                                                                                                                                                                                                                                                                                                                                                                                                                                                                                                                                                                                                                                                                                                                                           |
| ree                   | Distance sign is set back from street curb or edge of pavement (corner lots, provide distance from both is).  10 Feet Inches Name of Street: 5. Garman Lown Pkwy  Feet Inches Name of Street:                                                                                                                                                                                                                                                                                                                                                                                                                                                                                                                                                                                                                                                                                                                                                                                                                                                                                                                                                                                                                                                                                                                                                                                                                                                                                                                                                                                                                                                                                                                                                                                                                                                                                                                                                                                                                                                                                                                                  |
| l.<br>ree             | Distance sign is set back from street curb or edge of pavement (corner lots, provide distance from both its).    10   Feet   1   Inches   Name of Street:   5   Getwentown   Fkuy                                                                                                                                                                                                                                                                                                                                                                                                                                                                                                                                                                                                                                                                                                                                                                                                                                                                                                                                                                                                                                                                                                                                                                                                                                                                                                                                                                                                                                                                                                                                                                                                                                                                                                                                                                                                                                                                                                                                              |
| 3.<br>4.<br>ree<br>5. | Distance sign is set back from street curb or edge of pavement (corner lots, provide distance from both its).    10   Feet   1   Inches   Name of Street:   5   Getwentown   Fkuy                                                                                                                                                                                                                                                                                                                                                                                                                                                                                                                                                                                                                                                                                                                                                                                                                                                                                                                                                                                                                                                                                                                                                                                                                                                                                                                                                                                                                                                                                                                                                                                                                                                                                                                                                                                                                                                                                                                                              |
| l.<br>ree             | Distance sign is set back from street curb or edge of pavement (corner lots, provide distance from both its).    10   Feet   1   Inches   Name of Street:   5   Getwentown   Fkuy                                                                                                                                                                                                                                                                                                                                                                                                                                                                                                                                                                                                                                                                                                                                                                                                                                                                                                                                                                                                                                                                                                                                                                                                                                                                                                                                                                                                                                                                                                                                                                                                                                                                                                                                                                                                                                                                                                                                              |
| eee                   | Distance sign is set back from street curb or edge of pavement (corner lots, provide distance from both its).    10   Feet   1   Inches   Name of Street:   5   Getwentown   Fkuy                                                                                                                                                                                                                                                                                                                                                                                                                                                                                                                                                                                                                                                                                                                                                                                                                                                                                                                                                                                                                                                                                                                                                                                                                                                                                                                                                                                                                                                                                                                                                                                                                                                                                                                                                                                                                                                                                                                                              |
| ree                   | Distance sign is set back from street curb or edge of pavement (corner lots, provide distance from both is).  10 Feet / Inches Name of Street: 5 Garman Lown Pkuy  Feet Inches Name of Street:                                                                                                                                                                                                                                                                                                                                                                                                                                                                                                                                                                                                                                                                                                                                                                                                                                                                                                                                                                                                                                                                                                                                                                                                                                                                                                                                                                                                                                                                                                                                                                                                                                                                                                                                                                                                                                                                                                                                 |
| i.<br>ree             | Distance sign is set back from street curb or edge of pavement (corner lots, provide distance from both its).    10   Feet                                                                                                                                                                                                                                                                                                                                                                                                                                                                                                                                                                                                                                                                                                                                                                                                                                                                                                                                                                                                                                                                                                                                                                                                                                                                                                                                                                                                                                                                                                                                                                                                                                                                                                                                                                                                                                                                                                                                                                                                     |
|                       | Distance sign is set back from street curb or edge of pavement (corner lots, provide distance from both its).    1/0   Feet                                                                                                                                                                                                                                                                                                                                                                                                                                                                                                                                                                                                                                                                                                                                                                                                                                                                                                                                                                                                                                                                                                                                                                                                                                                                                                                                                                                                                                                                                                                                                                                                                                                                                                                                                                                                                                                                                                                                                                                                    |
| i.<br>ree             | Distance sign is set back from street curb or edge of pavement (corner lots, provide distance from both its).    1/0   Feet                                                                                                                                                                                                                                                                                                                                                                                                                                                                                                                                                                                                                                                                                                                                                                                                                                                                                                                                                                                                                                                                                                                                                                                                                                                                                                                                                                                                                                                                                                                                                                                                                                                                                                                                                                                                                                                                                                                                                                                                    |
| eee                   | Distance sign is set back from street curb or edge of pavement (corner lots, provide distance from both its).    1/0   Feet                                                                                                                                                                                                                                                                                                                                                                                                                                                                                                                                                                                                                                                                                                                                                                                                                                                                                                                                                                                                                                                                                                                                                                                                                                                                                                                                                                                                                                                                                                                                                                                                                                                                                                                                                                                                                                                                                                                                                                                                    |
|                       | Distance sign is set back from street curb or edge of pavement (corner lots, provide distance from both its).    10   Feet                                                                                                                                                                                                                                                                                                                                                                                                                                                                                                                                                                                                                                                                                                                                                                                                                                                                                                                                                                                                                                                                                                                                                                                                                                                                                                                                                                                                                                                                                                                                                                                                                                                                                                                                                                                                                                                                                                                                                                                                     |

| ***                                                  | ********                                                                                                                                                      | *********************                                                                                                                                                                                                                                                                                                                                                                               |
|------------------------------------------------------|---------------------------------------------------------------------------------------------------------------------------------------------------------------|-----------------------------------------------------------------------------------------------------------------------------------------------------------------------------------------------------------------------------------------------------------------------------------------------------------------------------------------------------------------------------------------------------|
| AH                                                   | applicable parties she                                                                                                                                        | own below must sign the application:                                                                                                                                                                                                                                                                                                                                                                |
| Nai<br>Add<br>Pho<br>App<br>Nai<br>Add<br>Pho<br>Pre | ne & Title of Applicant tress: 2950 8 105 ne No: 901-794-30 ottcant Signature: 4 ne & Title of Property Cress: 1469 Kim ne No: 901-754-7 perty Owner/Landlord | (please print) L9 I Graphics, LLC.  GI Blvd, 54 103 Memphis Tor 38133  32 x 732 Email Address: Annette & Lsigraphics, com  Deventional (please print) Lot 3 Saddle Crede Pud Partners  berough Rd, Suite 103, Germantown, TN. 38138  174 Email Address: Afownsend emcneill Cre, com  Signature: Jan Townsend, Property, Manague.  TO Owner (please print) JOA Fitness, LLC "PBA" The Exercise Couch |
| Pho                                                  | ne No: 901-614-25<br>ant/Sign Owner Signati                                                                                                                   | 34 Email Address: 1- eickmeier Cexercise coach com                                                                                                                                                                                                                                                                                                                                                  |
| Add                                                  | **NO EMAIL API Please Note: Foli Germantown, a si Code Enforcemen                                                                                             |                                                                                                                                                                                                                                                                                                                                                                                                     |
| no.                                                  |                                                                                                                                                               |                                                                                                                                                                                                                                                                                                                                                                                                     |
| FOI                                                  | R APPROVING AUTH                                                                                                                                              | DRITY ONLY                                                                                                                                                                                                                                                                                                                                                                                          |
|                                                      | APPROVED                                                                                                                                                      | COMMENTS:                                                                                                                                                                                                                                                                                                                                                                                           |
|                                                      | DISAPPROVED                                                                                                                                                   |                                                                                                                                                                                                                                                                                                                                                                                                     |
|                                                      | Date                                                                                                                                                          | Signature Title                                                                                                                                                                                                                                                                                                                                                                                     |

Zoning District:

#### DISCLOSURE OF OWNERSHIP INTERESTS

In order to assist staff and appointed and elected officials of the City of Germantown in complying with Ordinances of the City relating to conflicts of interests, the following information is required to be furnished:

| 1. For Profit Entities. If the owner of the land which is the subject of this Application (including all owners, lessees and developers) is a for-profit entity, i.e. individual, sole proprietor, general partnership, limited partnership, corporation, limited liability company, R.E.I.T., a trust, or any other form of for-profit business entity, the authorized representative of the Owner must list below the respective names and business or home addresses of all persons or entities which own 10% or more of the ownership interests in the Owner. (If another business entity owns 10% or more of the ownership interests in the Owner, all persons owning a 10% or more interest in such last mentioned entity must be identified by name and business or home address.) (If a trust owns a 10% or more interest in the Owner, all beneficiaries of 10% or more of the trust assets must be identified by name and business or home address.) The amount of ownership interest does not have to be disclosed. |                                                                                   |  |
|--------------------------------------------------------------------------------------------------------------------------------------------------------------------------------------------------------------------------------------------------------------------------------------------------------------------------------------------------------------------------------------------------------------------------------------------------------------------------------------------------------------------------------------------------------------------------------------------------------------------------------------------------------------------------------------------------------------------------------------------------------------------------------------------------------------------------------------------------------------------------------------------------------------------------------------------------------------------------------------------------------------------------------|-----------------------------------------------------------------------------------|--|
| Name & Title of Applicant:  Address: 2950 Brod Signature of Applicant:                                                                                                                                                                                                                                                                                                                                                                                                                                                                                                                                                                                                                                                                                                                                                                                                                                                                                                                                                         |                                                                                   |  |
| Address: 1469 Kimby Signature of Property Owner/1                                                                                                                                                                                                                                                                                                                                                                                                                                                                                                                                                                                                                                                                                                                                                                                                                                                                                                                                                                              | bugh Rd Suite 103, Germantown, TN. 38139                                          |  |
| Name & Title Tenant/Lessee:                                                                                                                                                                                                                                                                                                                                                                                                                                                                                                                                                                                                                                                                                                                                                                                                                                                                                                                                                                                                    | JOA Fitness, LLC "DBA" The Exercise Coach town Rd, Ste. 102, Germantown, TN 36131 |  |
| · -                                                                                                                                                                                                                                                                                                                                                                                                                                                                                                                                                                                                                                                                                                                                                                                                                                                                                                                                                                                                                            |                                                                                   |  |
| 2000-200                                                                                                                                                                                                                                                                                                                                                                                                                                                                                                                                                                                                                                                                                                                                                                                                                                                                                                                                                                                                                       | 6 or More of the Ownership Interests of the Owner:                                |  |
| Plailint MENail                                                                                                                                                                                                                                                                                                                                                                                                                                                                                                                                                                                                                                                                                                                                                                                                                                                                                                                                                                                                                | 150r. 1468 Kimbrough Rdi Suite 103                                                |  |
| M. Spence Ray                                                                                                                                                                                                                                                                                                                                                                                                                                                                                                                                                                                                                                                                                                                                                                                                                                                                                                                                                                                                                  | 1468 Kimbrough Rd, Suite 103                                                      |  |
|                                                                                                                                                                                                                                                                                                                                                                                                                                                                                                                                                                                                                                                                                                                                                                                                                                                                                                                                                                                                                                |                                                                                   |  |
|                                                                                                                                                                                                                                                                                                                                                                                                                                                                                                                                                                                                                                                                                                                                                                                                                                                                                                                                                                                                                                |                                                                                   |  |
|                                                                                                                                                                                                                                                                                                                                                                                                                                                                                                                                                                                                                                                                                                                                                                                                                                                                                                                                                                                                                                |                                                                                   |  |
| *See language in parenthesis abo                                                                                                                                                                                                                                                                                                                                                                                                                                                                                                                                                                                                                                                                                                                                                                                                                                                                                                                                                                                               | YC.                                                                               |  |
| c. Nail Bar – 7615 W<br>(Case No. 19-912).<br><u>NTRODUCTION</u> :                                                                                                                                                                                                                                                                                                                                                                                                                                                                                                                                                                                                                                                                                                                                                                                                                                                                                                                                                             | . Farmington Blvd Ste 31 (Saddle Creek NE) Approval of a Sign Package             |  |
| Subject:                                                                                                                                                                                                                                                                                                                                                                                                                                                                                                                                                                                                                                                                                                                                                                                                                                                                                                                                                                                                                       | Nail Bar                                                                          |  |
| Case Number:                                                                                                                                                                                                                                                                                                                                                                                                                                                                                                                                                                                                                                                                                                                                                                                                                                                                                                                                                                                                                   | 19-912                                                                            |  |
| Location:                                                                                                                                                                                                                                                                                                                                                                                                                                                                                                                                                                                                                                                                                                                                                                                                                                                                                                                                                                                                                      | 7615 W. Farmington Blvd., Ste. 31 (Saddle Creek NE)                               |  |
| Owner Name:                                                                                                                                                                                                                                                                                                                                                                                                                                                                                                                                                                                                                                                                                                                                                                                                                                                                                                                                                                                                                    | Shops of Saddle Creek, Inc. – Mark Hudgins                                        |  |
| Γenant/Applicant Name:                                                                                                                                                                                                                                                                                                                                                                                                                                                                                                                                                                                                                                                                                                                                                                                                                                                                                                                                                                                                         | Nail Bar – Kristina Connell                                                       |  |
| Zoning District:                                                                                                                                                                                                                                                                                                                                                                                                                                                                                                                                                                                                                                                                                                                                                                                                                                                                                                                                                                                                               | "T5" Urban Center (utilizing the pre-existing "SC-1" Shopping Center              |  |