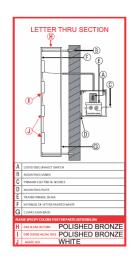

Exercise Coach - L. Eickmeier - Agent

c. Nail Bar – 7615 W. Farmington Blvd Ste 31 (Saddle Creek NE) Approval of a Sign Package (Case No. 19-912).

Nail Bar – Kristina Connell - Applicant

d. Nail Bar – 7615 W. Farmington Blvd Ste 31 (Saddle Creek NE) Approval of a Storefront Modification (Case No. 19-912).

Nail Bar – Kristina Connell - Applicant

e. Wendy's – 9197 Poplar Ave. – Approval of Building Façade Modifications (Case No. 19-913).

Meritage Hospitality Group - Ana Pelhank, Agent

 f. Germantown Village Square – 7724 Poplar Ave. (Germantown Village Square) Approval of Rear Building Façade Modifications (Case No. 15-502).
 MJM Architects – Mark Koveski, Agent