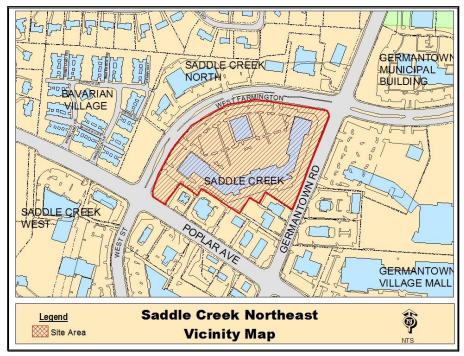

Exercise Coach - L. Eickmeier - Agent

c. Nail Bar – 7615 W. Farmington Blvd Ste 31 (Saddle Creek NE) Approval of a Sign Package (Case No. 19-912).

Nail Bar – Kristina Connell - Applicant

d. Nail Bar – 7615 W. Farmington Blvd Ste 31 (Saddle Creek NE) Approval of a Storefront Modification (Case No. 19-912).

Nail Bar – Kristina Connell - Applicant

e. Wendy's – 9197 Poplar Ave. – Approval of Building Façade Modifications (Case No. 19-913).

Meritage Hospitality Group - Ana Pelhank, Agent

 f. Germantown Village Square – 7724 Poplar Ave. (Germantown Village Square) Approval of Rear Building Façade Modifications (Case No. 15-502).
 MJM Architects – Mark Koveski, Agent