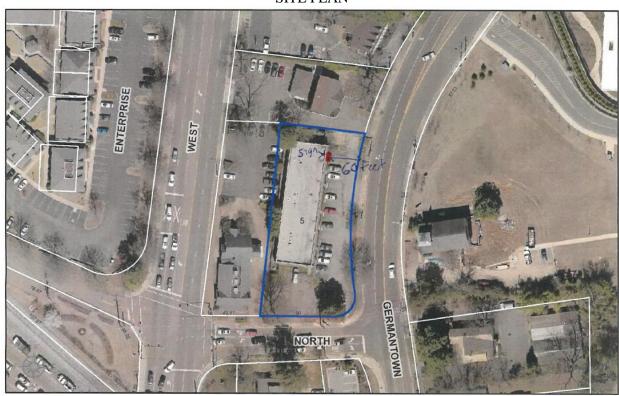

During Executive Session the following items were placed on the Consent Agenda:

- g. Popcorn Vault 2219 S. Germantown Rd. Approval of a tenant Identification Hanging sign (Case No. 19-909). Previously Known as Agenda Item No. 5.
   Popcorn Vault – Patricia Glaspie – Applicant
- h. AVI-SPL 3860 Forest Hill Irene Rd. Approval of a Wall Sign (Case No. 19-910).
   Previously Known as Agenda Item No. 6.
   AVI-SPL Jordan Myers, Regional GM Applicant