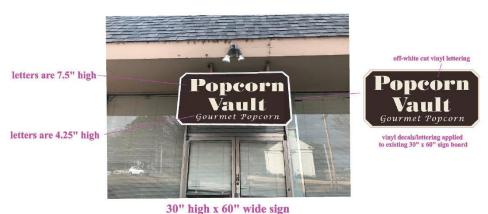

During Executive Session the following items were placed on the Consent Agenda:

- g. Popcorn Vault 2219 S. Germantown Rd. Approval of a tenant Identification Hanging sign (Case No. 19-909). Previously Known as Agenda Item No. 5.
   Popcorn Vault – Patricia Glaspie – Applicant
- h. AVI-SPL 3860 Forest Hill Irene Rd. Approval of a Wall Sign (Case No. 19-910).
   Previously Known as Agenda Item No. 6.
   AVI-SPL Jordan Myers, Regional GM Applicant