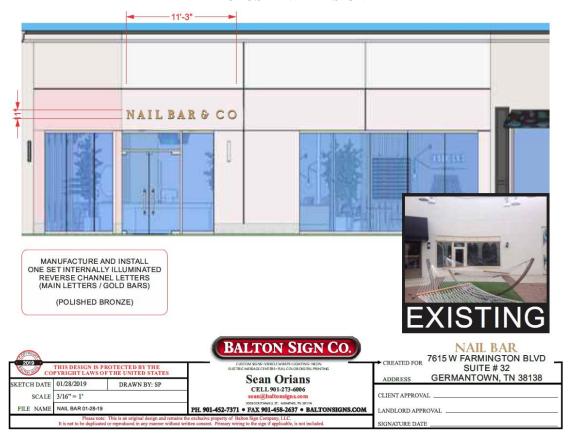

Exercise Coach - L. Eickmeier - Agent

c. Nail Bar – 7615 W. Farmington Blvd Ste 31 (Saddle Creek NE) Approval of a Sign Package (Case No. 19-912).

Nail Bar – Kristina Connell - Applicant

d. Nail Bar – 7615 W. Farmington Blvd Ste 31 (Saddle Creek NE) Approval of a Storefront Modification (Case No. 19-912).

Nail Bar – Kristina Connell - Applicant

e. Wendy's – 9197 Poplar Ave. – Approval of Building Façade Modifications (Case No. 19-913).

Meritage Hospitality Group - Ana Pelhank, Agent

 f. Germantown Village Square – 7724 Poplar Ave. (Germantown Village Square) Approval of Rear Building Façade Modifications (Case No. 15-502).
 MJM Architects – Mark Koveski, Agent