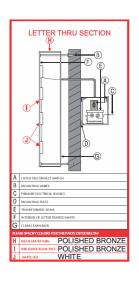

# PERMANENT SIGN APPLICATION (ADMINISTRATIVE/DESIGN REVIEW COMMISSION)

| **                    | ***************************************                                                                                                                                                                                                                                                                                                                                                                                                                                                                                                                                                                                                                                                                                                                                                                                                                                                                                                                                                                                                                                                                                                                                                                                                                                                                                                                                                                                                                                                                                                                                                                                                                                                                                                                                                                                                                                                                                                                                                                                                                                                                                        |
|-----------------------|--------------------------------------------------------------------------------------------------------------------------------------------------------------------------------------------------------------------------------------------------------------------------------------------------------------------------------------------------------------------------------------------------------------------------------------------------------------------------------------------------------------------------------------------------------------------------------------------------------------------------------------------------------------------------------------------------------------------------------------------------------------------------------------------------------------------------------------------------------------------------------------------------------------------------------------------------------------------------------------------------------------------------------------------------------------------------------------------------------------------------------------------------------------------------------------------------------------------------------------------------------------------------------------------------------------------------------------------------------------------------------------------------------------------------------------------------------------------------------------------------------------------------------------------------------------------------------------------------------------------------------------------------------------------------------------------------------------------------------------------------------------------------------------------------------------------------------------------------------------------------------------------------------------------------------------------------------------------------------------------------------------------------------------------------------------------------------------------------------------------------------|
|                       | ***************************************                                                                                                                                                                                                                                                                                                                                                                                                                                                                                                                                                                                                                                                                                                                                                                                                                                                                                                                                                                                                                                                                                                                                                                                                                                                                                                                                                                                                                                                                                                                                                                                                                                                                                                                                                                                                                                                                                                                                                                                                                                                                                        |
|                       | Sign Owner/Tenant: The Extraise Cooch Phone No: 901-614-2-38                                                                                                                                                                                                                                                                                                                                                                                                                                                                                                                                                                                                                                                                                                                                                                                                                                                                                                                                                                                                                                                                                                                                                                                                                                                                                                                                                                                                                                                                                                                                                                                                                                                                                                                                                                                                                                                                                                                                                                                                                                                                   |
|                       | Sign Owner's/Tenant's Address: 1941 5 6'town Rd, 5to 101 Email Address: Leick meier @ exercise                                                                                                                                                                                                                                                                                                                                                                                                                                                                                                                                                                                                                                                                                                                                                                                                                                                                                                                                                                                                                                                                                                                                                                                                                                                                                                                                                                                                                                                                                                                                                                                                                                                                                                                                                                                                                                                                                                                                                                                                                                 |
|                       | Sign Location Address and Name of Shopping Center: 194/ 5 German town Rd, 53e 10/                                                                                                                                                                                                                                                                                                                                                                                                                                                                                                                                                                                                                                                                                                                                                                                                                                                                                                                                                                                                                                                                                                                                                                                                                                                                                                                                                                                                                                                                                                                                                                                                                                                                                                                                                                                                                                                                                                                                                                                                                                              |
|                       | Zoning District: Commercial X; Residential ; Old Germantown; Office                                                                                                                                                                                                                                                                                                                                                                                                                                                                                                                                                                                                                                                                                                                                                                                                                                                                                                                                                                                                                                                                                                                                                                                                                                                                                                                                                                                                                                                                                                                                                                                                                                                                                                                                                                                                                                                                                                                                                                                                                                                            |
|                       | Sign will be mounted on: Wall X; Ground                                                                                                                                                                                                                                                                                                                                                                                                                                                                                                                                                                                                                                                                                                                                                                                                                                                                                                                                                                                                                                                                                                                                                                                                                                                                                                                                                                                                                                                                                                                                                                                                                                                                                                                                                                                                                                                                                                                                                                                                                                                                                        |
|                       | Type Sign: X Tenant Identification Project Identification                                                                                                                                                                                                                                                                                                                                                                                                                                                                                                                                                                                                                                                                                                                                                                                                                                                                                                                                                                                                                                                                                                                                                                                                                                                                                                                                                                                                                                                                                                                                                                                                                                                                                                                                                                                                                                                                                                                                                                                                                                                                      |
|                       | Building Identification Traffic Directional                                                                                                                                                                                                                                                                                                                                                                                                                                                                                                                                                                                                                                                                                                                                                                                                                                                                                                                                                                                                                                                                                                                                                                                                                                                                                                                                                                                                                                                                                                                                                                                                                                                                                                                                                                                                                                                                                                                                                                                                                                                                                    |
|                       | Cubdivision Identification                                                                                                                                                                                                                                                                                                                                                                                                                                                                                                                                                                                                                                                                                                                                                                                                                                                                                                                                                                                                                                                                                                                                                                                                                                                                                                                                                                                                                                                                                                                                                                                                                                                                                                                                                                                                                                                                                                                                                                                                                                                                                                     |
|                       | Exterior Directory Subdivision identification  Service Station Sign Other (If other, explain on separate page)                                                                                                                                                                                                                                                                                                                                                                                                                                                                                                                                                                                                                                                                                                                                                                                                                                                                                                                                                                                                                                                                                                                                                                                                                                                                                                                                                                                                                                                                                                                                                                                                                                                                                                                                                                                                                                                                                                                                                                                                                 |
|                       |                                                                                                                                                                                                                                                                                                                                                                                                                                                                                                                                                                                                                                                                                                                                                                                                                                                                                                                                                                                                                                                                                                                                                                                                                                                                                                                                                                                                                                                                                                                                                                                                                                                                                                                                                                                                                                                                                                                                                                                                                                                                                                                                |
|                       | I inear feet of building frontage occupied by business where sign will be located: 14 feet.                                                                                                                                                                                                                                                                                                                                                                                                                                                                                                                                                                                                                                                                                                                                                                                                                                                                                                                                                                                                                                                                                                                                                                                                                                                                                                                                                                                                                                                                                                                                                                                                                                                                                                                                                                                                                                                                                                                                                                                                                                    |
|                       | Size of tenant space: 870 square feet                                                                                                                                                                                                                                                                                                                                                                                                                                                                                                                                                                                                                                                                                                                                                                                                                                                                                                                                                                                                                                                                                                                                                                                                                                                                                                                                                                                                                                                                                                                                                                                                                                                                                                                                                                                                                                                                                                                                                                                                                                                                                          |
|                       | Size of Sign: Width: 4 feet / inches; Height: 2- feet 1/10 0 inches                                                                                                                                                                                                                                                                                                                                                                                                                                                                                                                                                                                                                                                                                                                                                                                                                                                                                                                                                                                                                                                                                                                                                                                                                                                                                                                                                                                                                                                                                                                                                                                                                                                                                                                                                                                                                                                                                                                                                                                                                                                            |
|                       | TOTAL AREA OF SIGN IN SQUARE FEET: 13.49                                                                                                                                                                                                                                                                                                                                                                                                                                                                                                                                                                                                                                                                                                                                                                                                                                                                                                                                                                                                                                                                                                                                                                                                                                                                                                                                                                                                                                                                                                                                                                                                                                                                                                                                                                                                                                                                                                                                                                                                                                                                                       |
|                       | Height of sign at its highest point above the surrounding grade: 16 feet 35 inches.                                                                                                                                                                                                                                                                                                                                                                                                                                                                                                                                                                                                                                                                                                                                                                                                                                                                                                                                                                                                                                                                                                                                                                                                                                                                                                                                                                                                                                                                                                                                                                                                                                                                                                                                                                                                                                                                                                                                                                                                                                            |
|                       | Size of Letters: 1) Height 11" Width 8.5 Font: Century Gothic.                                                                                                                                                                                                                                                                                                                                                                                                                                                                                                                                                                                                                                                                                                                                                                                                                                                                                                                                                                                                                                                                                                                                                                                                                                                                                                                                                                                                                                                                                                                                                                                                                                                                                                                                                                                                                                                                                                                                                                                                                                                                 |
|                       | 2) Height 8.8 Width 8.6 Font: Century Gollie.                                                                                                                                                                                                                                                                                                                                                                                                                                                                                                                                                                                                                                                                                                                                                                                                                                                                                                                                                                                                                                                                                                                                                                                                                                                                                                                                                                                                                                                                                                                                                                                                                                                                                                                                                                                                                                                                                                                                                                                                                                                                                  |
|                       | 3) Height Width Font; Colors: Letters: 4 & basky white, fumption SUBMIT COLOR SAMPLES                                                                                                                                                                                                                                                                                                                                                                                                                                                                                                                                                                                                                                                                                                                                                                                                                                                                                                                                                                                                                                                                                                                                                                                                                                                                                                                                                                                                                                                                                                                                                                                                                                                                                                                                                                                                                                                                                                                                                                                                                                          |
| 2,                    | Colors: Letters: Alabash white, fumphia Submit Colors Samples                                                                                                                                                                                                                                                                                                                                                                                                                                                                                                                                                                                                                                                                                                                                                                                                                                                                                                                                                                                                                                                                                                                                                                                                                                                                                                                                                                                                                                                                                                                                                                                                                                                                                                                                                                                                                                                                                                                                                                                                                                                                  |
|                       | Background:SUBMIT COLOR SAMPLES                                                                                                                                                                                                                                                                                                                                                                                                                                                                                                                                                                                                                                                                                                                                                                                                                                                                                                                                                                                                                                                                                                                                                                                                                                                                                                                                                                                                                                                                                                                                                                                                                                                                                                                                                                                                                                                                                                                                                                                                                                                                                                |
|                       |                                                                                                                                                                                                                                                                                                                                                                                                                                                                                                                                                                                                                                                                                                                                                                                                                                                                                                                                                                                                                                                                                                                                                                                                                                                                                                                                                                                                                                                                                                                                                                                                                                                                                                                                                                                                                                                                                                                                                                                                                                                                                                                                |
|                       | Orientation of Sign to the Street: Parallel X; Perpendicular : Angled : Ang |
|                       | Orientation of Sign to the Street: Parallel; Perpendicular; Angled  Distance sign is set back from street curb or edge of pavement (corner lots, provide distance from both                                                                                                                                                                                                                                                                                                                                                                                                                                                                                                                                                                                                                                                                                                                                                                                                                                                                                                                                                                                                                                                                                                                                                                                                                                                                                                                                                                                                                                                                                                                                                                                                                                                                                                                                                                                                                                                                                                                                                    |
| ١.                    | Distance sign is set back from street curb or edge of pavement (corner lots, provide distance from both                                                                                                                                                                                                                                                                                                                                                                                                                                                                                                                                                                                                                                                                                                                                                                                                                                                                                                                                                                                                                                                                                                                                                                                                                                                                                                                                                                                                                                                                                                                                                                                                                                                                                                                                                                                                                                                                                                                                                                                                                        |
| ١.                    | Distance sign is set back from street curb or edge of pavement (corner lots, provide distance from both is).  10 Feet 1/ Inches Name of Street: 5. Garman Lown Pking                                                                                                                                                                                                                                                                                                                                                                                                                                                                                                                                                                                                                                                                                                                                                                                                                                                                                                                                                                                                                                                                                                                                                                                                                                                                                                                                                                                                                                                                                                                                                                                                                                                                                                                                                                                                                                                                                                                                                           |
| ree                   | Distance sign is set back from street curb or edge of pavement (corner lots, provide distance from both is).  10 Feet Inches Name of Street: 5. Garman Lown Pkwy  Feet Inches Name of Street:                                                                                                                                                                                                                                                                                                                                                                                                                                                                                                                                                                                                                                                                                                                                                                                                                                                                                                                                                                                                                                                                                                                                                                                                                                                                                                                                                                                                                                                                                                                                                                                                                                                                                                                                                                                                                                                                                                                                  |
| l.<br>ree             | Distance sign is set back from street curb or edge of pavement (corner lots, provide distance from both its).    10   Feet   1   Inches   Name of Street:   5   Getwentown   Fkuy                                                                                                                                                                                                                                                                                                                                                                                                                                                                                                                                                                                                                                                                                                                                                                                                                                                                                                                                                                                                                                                                                                                                                                                                                                                                                                                                                                                                                                                                                                                                                                                                                                                                                                                                                                                                                                                                                                                                              |
| 3.<br>4.<br>ree<br>5. | Distance sign is set back from street curb or edge of pavement (corner lots, provide distance from both its).    10   Feet   1   Inches   Name of Street:   5   Getwentown   Fkuy                                                                                                                                                                                                                                                                                                                                                                                                                                                                                                                                                                                                                                                                                                                                                                                                                                                                                                                                                                                                                                                                                                                                                                                                                                                                                                                                                                                                                                                                                                                                                                                                                                                                                                                                                                                                                                                                                                                                              |
| l.<br>ree             | Distance sign is set back from street curb or edge of pavement (corner lots, provide distance from both its).    10   Feet   1   Inches   Name of Street:   5   Getwentown   Fkuy                                                                                                                                                                                                                                                                                                                                                                                                                                                                                                                                                                                                                                                                                                                                                                                                                                                                                                                                                                                                                                                                                                                                                                                                                                                                                                                                                                                                                                                                                                                                                                                                                                                                                                                                                                                                                                                                                                                                              |
| eee                   | Distance sign is set back from street curb or edge of pavement (corner lots, provide distance from both its).    10   Feet   1   Inches   Name of Street:   5   Getwentown   Fkuy                                                                                                                                                                                                                                                                                                                                                                                                                                                                                                                                                                                                                                                                                                                                                                                                                                                                                                                                                                                                                                                                                                                                                                                                                                                                                                                                                                                                                                                                                                                                                                                                                                                                                                                                                                                                                                                                                                                                              |
| ree                   | Distance sign is set back from street curb or edge of pavement (corner lots, provide distance from both is).  10 Feet / Inches Name of Street: 5 Garman Lown Pkuy  Feet Inches Name of Street:                                                                                                                                                                                                                                                                                                                                                                                                                                                                                                                                                                                                                                                                                                                                                                                                                                                                                                                                                                                                                                                                                                                                                                                                                                                                                                                                                                                                                                                                                                                                                                                                                                                                                                                                                                                                                                                                                                                                 |
| i.<br>ree             | Distance sign is set back from street curb or edge of pavement (corner lots, provide distance from both its).    10   Feet                                                                                                                                                                                                                                                                                                                                                                                                                                                                                                                                                                                                                                                                                                                                                                                                                                                                                                                                                                                                                                                                                                                                                                                                                                                                                                                                                                                                                                                                                                                                                                                                                                                                                                                                                                                                                                                                                                                                                                                                     |
|                       | Distance sign is set back from street curb or edge of pavement (corner lots, provide distance from both its).    1/0   Feet                                                                                                                                                                                                                                                                                                                                                                                                                                                                                                                                                                                                                                                                                                                                                                                                                                                                                                                                                                                                                                                                                                                                                                                                                                                                                                                                                                                                                                                                                                                                                                                                                                                                                                                                                                                                                                                                                                                                                                                                    |
| i.<br>ree             | Distance sign is set back from street curb or edge of pavement (corner lots, provide distance from both its).    1/0   Feet                                                                                                                                                                                                                                                                                                                                                                                                                                                                                                                                                                                                                                                                                                                                                                                                                                                                                                                                                                                                                                                                                                                                                                                                                                                                                                                                                                                                                                                                                                                                                                                                                                                                                                                                                                                                                                                                                                                                                                                                    |
| eee                   | Distance sign is set back from street curb or edge of pavement (corner lots, provide distance from both its).    1/0   Feet                                                                                                                                                                                                                                                                                                                                                                                                                                                                                                                                                                                                                                                                                                                                                                                                                                                                                                                                                                                                                                                                                                                                                                                                                                                                                                                                                                                                                                                                                                                                                                                                                                                                                                                                                                                                                                                                                                                                                                                                    |
|                       | Distance sign is set back from street curb or edge of pavement (corner lots, provide distance from both its).    10   Feet                                                                                                                                                                                                                                                                                                                                                                                                                                                                                                                                                                                                                                                                                                                                                                                                                                                                                                                                                                                                                                                                                                                                                                                                                                                                                                                                                                                                                                                                                                                                                                                                                                                                                                                                                                                                                                                                                                                                                                                                     |

| ***                                                  | ********                                                                                                                                                      | *********************                                                                                                                                                                                                                                                                                                                                                                               |
|------------------------------------------------------|---------------------------------------------------------------------------------------------------------------------------------------------------------------|-----------------------------------------------------------------------------------------------------------------------------------------------------------------------------------------------------------------------------------------------------------------------------------------------------------------------------------------------------------------------------------------------------|
| AH                                                   | applicable parties she                                                                                                                                        | own below must sign the application:                                                                                                                                                                                                                                                                                                                                                                |
| Nai<br>Add<br>Pho<br>App<br>Nai<br>Add<br>Pho<br>Pre | ne & Title of Applicant tress: 2950 8 105 ne No: 901-794-30 ottcant Signature: 4 ne & Title of Property Cress: 1469 Kim ne No: 901-754-7 perty Owner/Landlord | (please print) L9 I Graphics, LLC.  GI Blvd, 54 103 Memphis Tor 38133  32 x 732 Email Address: Annette & Lsigraphics, com  Deventional (please print) Lot 3 Saddle Crede Pud Partners  berough Rd, Suite 103, Germantown, TN. 38138  174 Email Address: Afownsend emcneill Cre, com  Signature: Jan Townsend, Property, Manague.  TO Owner (please print) JOA Fitness, LLC "PBA" The Exercise Couch |
| Pho                                                  | ne No: 901-614-25<br>ant/Sign Owner Signati                                                                                                                   | 34 Email Address: 1- eickmeier Cexercise coach com                                                                                                                                                                                                                                                                                                                                                  |
| Add                                                  | **NO EMAIL API Please Note: Foli Germantown, a si Code Enforcemen                                                                                             |                                                                                                                                                                                                                                                                                                                                                                                                     |
| no.                                                  |                                                                                                                                                               |                                                                                                                                                                                                                                                                                                                                                                                                     |
| FOI                                                  | R APPROVING AUTH                                                                                                                                              | DRITY ONLY                                                                                                                                                                                                                                                                                                                                                                                          |
|                                                      | APPROVED                                                                                                                                                      | COMMENTS:                                                                                                                                                                                                                                                                                                                                                                                           |
|                                                      | DISAPPROVED                                                                                                                                                   |                                                                                                                                                                                                                                                                                                                                                                                                     |
|                                                      | Date                                                                                                                                                          | Signature Title                                                                                                                                                                                                                                                                                                                                                                                     |

Zoning District:

#### DISCLOSURE OF OWNERSHIP INTERESTS

In order to assist staff and appointed and elected officials of the City of Germantown in complying with Ordinances of the City relating to conflicts of interests, the following information is required to be furnished:

| 1. For Profit Entities. If the owner of the land which is the subject of this Application (including all owners, lessees and developers) is a for-profit entity, i.e. individual, sole proprietor, general partnership, limited partnership, corporation, limited liability company, R.E.I.T., a trust, or any other form of for-profit business entity, the authorized representative of the Owner must list below the respective names and business or home addresses of all persons or entities which own 10% or more of the ownership interests in the Owner. (If another business entity owns 10% or more of the ownership interests in the Owner, all persons owning a 10% or more interest in such last mentioned entity must be identified by name and business or home address.) (If a trust owns a 10% or more interest in the Owner, all beneficiaries of 10% or more of the trust assets must be identified by name and business or home address.) The amount of ownership interest does not have to be disclosed. |                                                                                   |  |
|--------------------------------------------------------------------------------------------------------------------------------------------------------------------------------------------------------------------------------------------------------------------------------------------------------------------------------------------------------------------------------------------------------------------------------------------------------------------------------------------------------------------------------------------------------------------------------------------------------------------------------------------------------------------------------------------------------------------------------------------------------------------------------------------------------------------------------------------------------------------------------------------------------------------------------------------------------------------------------------------------------------------------------|-----------------------------------------------------------------------------------|--|
| Name & Title of Applicant:  Address: 2950 Brod Signature of Applicant:                                                                                                                                                                                                                                                                                                                                                                                                                                                                                                                                                                                                                                                                                                                                                                                                                                                                                                                                                         |                                                                                   |  |
| Address: 1469 Kimby Signature of Property Owner/1                                                                                                                                                                                                                                                                                                                                                                                                                                                                                                                                                                                                                                                                                                                                                                                                                                                                                                                                                                              | bugh Rd Suite 103, Germantown, TN. 38139                                          |  |
| Name & Title Tenant/Lessee:                                                                                                                                                                                                                                                                                                                                                                                                                                                                                                                                                                                                                                                                                                                                                                                                                                                                                                                                                                                                    | JOA Fitness, LLC "DBA" The Exercise Coach town Rd, Ste. 102, Germantown, TN 36131 |  |
| · -                                                                                                                                                                                                                                                                                                                                                                                                                                                                                                                                                                                                                                                                                                                                                                                                                                                                                                                                                                                                                            |                                                                                   |  |
| 2000-200                                                                                                                                                                                                                                                                                                                                                                                                                                                                                                                                                                                                                                                                                                                                                                                                                                                                                                                                                                                                                       | 6 or More of the Ownership Interests of the Owner:                                |  |
| Plailint MENail                                                                                                                                                                                                                                                                                                                                                                                                                                                                                                                                                                                                                                                                                                                                                                                                                                                                                                                                                                                                                | 150r. 1468 Kimbrough Rdi Suite 103                                                |  |
| M. Spence Ray                                                                                                                                                                                                                                                                                                                                                                                                                                                                                                                                                                                                                                                                                                                                                                                                                                                                                                                                                                                                                  | 1468 Kimbrough Rd, Suite 103                                                      |  |
|                                                                                                                                                                                                                                                                                                                                                                                                                                                                                                                                                                                                                                                                                                                                                                                                                                                                                                                                                                                                                                |                                                                                   |  |
|                                                                                                                                                                                                                                                                                                                                                                                                                                                                                                                                                                                                                                                                                                                                                                                                                                                                                                                                                                                                                                |                                                                                   |  |
|                                                                                                                                                                                                                                                                                                                                                                                                                                                                                                                                                                                                                                                                                                                                                                                                                                                                                                                                                                                                                                |                                                                                   |  |
| *See language in parenthesis abo                                                                                                                                                                                                                                                                                                                                                                                                                                                                                                                                                                                                                                                                                                                                                                                                                                                                                                                                                                                               | YC.                                                                               |  |
| c. Nail Bar – 7615 W<br>(Case No. 19-912).<br><u>NTRODUCTION</u> :                                                                                                                                                                                                                                                                                                                                                                                                                                                                                                                                                                                                                                                                                                                                                                                                                                                                                                                                                             | . Farmington Blvd Ste 31 (Saddle Creek NE) Approval of a Sign Package             |  |
| Subject:                                                                                                                                                                                                                                                                                                                                                                                                                                                                                                                                                                                                                                                                                                                                                                                                                                                                                                                                                                                                                       | Nail Bar                                                                          |  |
| Case Number:                                                                                                                                                                                                                                                                                                                                                                                                                                                                                                                                                                                                                                                                                                                                                                                                                                                                                                                                                                                                                   | 19-912                                                                            |  |
| Location:                                                                                                                                                                                                                                                                                                                                                                                                                                                                                                                                                                                                                                                                                                                                                                                                                                                                                                                                                                                                                      | 7615 W. Farmington Blvd., Ste. 31 (Saddle Creek NE)                               |  |
| Owner Name:                                                                                                                                                                                                                                                                                                                                                                                                                                                                                                                                                                                                                                                                                                                                                                                                                                                                                                                                                                                                                    | Shops of Saddle Creek, Inc. – Mark Hudgins                                        |  |
| Γenant/Applicant Name:                                                                                                                                                                                                                                                                                                                                                                                                                                                                                                                                                                                                                                                                                                                                                                                                                                                                                                                                                                                                         | Nail Bar – Kristina Connell                                                       |  |
| Zoning District:                                                                                                                                                                                                                                                                                                                                                                                                                                                                                                                                                                                                                                                                                                                                                                                                                                                                                                                                                                                                               | "T5" Urban Center (utilizing the pre-existing "SC-1" Shopping Center              |  |