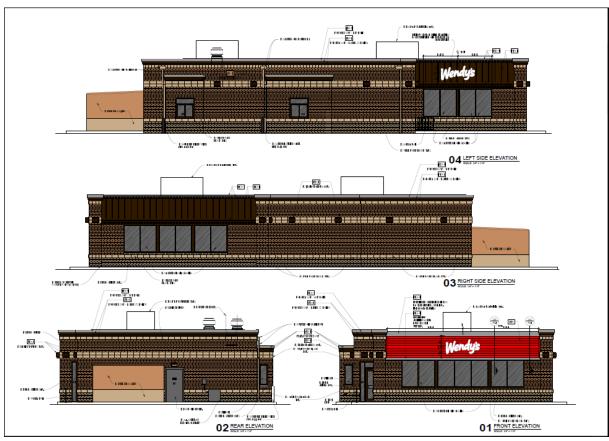

Nail Bar – Kristina Connell - Applicant

e. Wendy's – 9197 Poplar Ave. – Approval of Building Façade Modifications (Case No. 19-913).

Meritage Hospitality Group - Ana Pelhank, Agent

 f. Germantown Village Square – 7724 Poplar Ave. (Germantown Village Square) Approval of Rear Building Façade Modifications (Case No. 15-502).
 MJM Architects – Mark Koveski, Agent