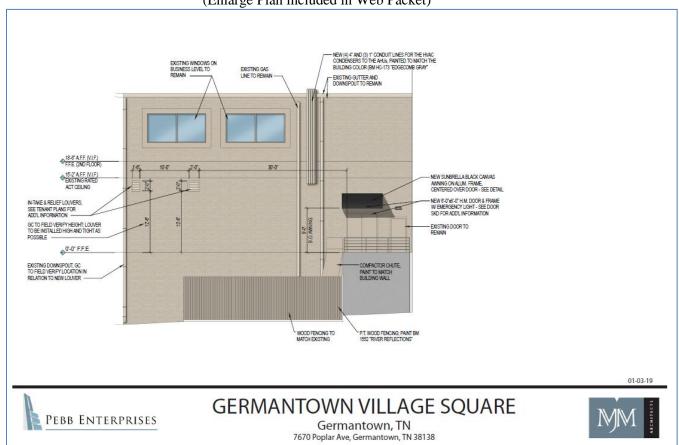

Nail Bar – Kristina Connell - Applicant

e. Wendy's – 9197 Poplar Ave. – Approval of Building Façade Modifications (Case No. 19-913).

Meritage Hospitality Group - Ana Pelhank, Agent

 f. Germantown Village Square – 7724 Poplar Ave. (Germantown Village Square) Approval of Rear Building Façade Modifications (Case No. 15-502).
 MJM Architects – Mark Koveski, Agent