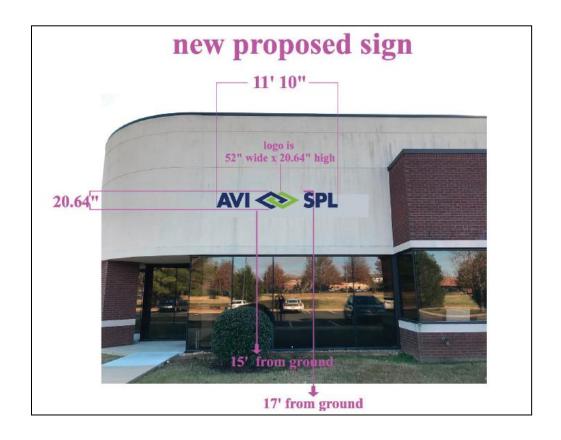

During Executive Session the following items were placed on the Consent Agenda:

- g. Popcorn Vault 2219 S. Germantown Rd. Approval of a tenant Identification Hanging sign (Case No. 19-909). Previously Known as Agenda Item No. 5.
   Popcorn Vault – Patricia Glaspie – Applicant
- h. AVI-SPL 3860 Forest Hill Irene Rd. Approval of a Wall Sign (Case No. 19-910).
   Previously Known as Agenda Item No. 6.
   AVI-SPL Jordan Myers, Regional GM Applicant

SIGN: Wall Sign

|                                                                                          | SIGIN Wan Sign |                                                                                |  |
|------------------------------------------------------------------------------------------|----------------|--------------------------------------------------------------------------------|--|
| Location & Height: The proposed wall sign on the building will be above the entrance fac |                | The proposed wall sign on the building will be above the entrance facing the   |  |
|                                                                                          |                | interior parking lot towards Walgreens, with a maximum height of 16 feet above |  |
|                                                                                          |                | the ground.                                                                    |  |
|                                                                                          | Sign Area:     | 13.69 sq. ft.                                                                  |  |

| Content:               | The Exercise Coach                                                                                                                                     |
|------------------------|--------------------------------------------------------------------------------------------------------------------------------------------------------|
| Colors & Materials:    | Color: Letters = Alabaster White and Orange Tang (SW7008)  Logo = Alabaster White and Orange Tang (SW7008)  Materials: Letters/Logo = Painted Aluminum |
| Letter Height:         | 11"                                                                                                                                                    |
| Font:                  | Century Gothic                                                                                                                                         |
| Logo:                  |                                                                                                                                                        |
| Logo Area:             | 0.68 sq. ft.                                                                                                                                           |
| Mounting<br>Structure: | Stud mounted to structure.                                                                                                                             |
| Lighting:              | LED/110v Back-lit                                                                                                                                      |
| Landscaping            | N/A                                                                                                                                                    |