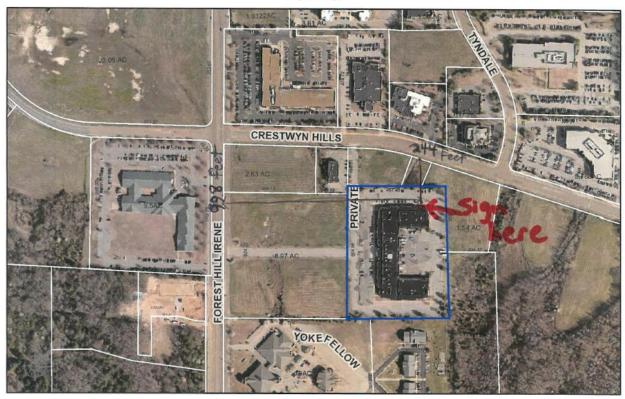

requesting approval of a logo color that the DRC has discouraged use of due to the bright fluorescent tone of it. The color is Green (Pantone 376C). However, the proposed green color for the logo is the same PMS color with a matte finish that was approved by the DRC for the logo on the West Cancer Center and Region Bank. A color sample of the new shade will be available at the DRC meeting.
- 5. If approved, the applicant must obtain a permit from the Memphis/Shelby County Office of Code Enforcement prior to installing the signs.

<u>PROPOSED MOTION:</u> To approve a wall sign for AVI-SPL, located at 3860 Forest Hill Irene Rd., #101, subject to the Board's discussion, staff comments and conditions in the staff report, and the documents and plans submitted with the application.



# Му Мар





# MELVIN BURGESS, ASSESSOR SHELBY COUNTY, TENNESSEE

DISCLAIMER: THIS MAP IS FOR PROPERTY ASSESSMENT PURPOSES ONLY. IT IS NOT CONCLUSING AS TO LOCATION OF PROPERTY OR LIGAL OWNERSHIP AND THEREFORE, SHOULD NOT BE RELIED UPON AS A REPRESENTATION OF ANY PROPERTY FOR ANY PURPOSE











| WIY O    | CITY OF   | DATE RECEIVED:RECEIVED BY:                                                                                                     |
|----------|-----------|--------------------------------------------------------------------------------------------------------------------------------|
|          | GERMAN'   | TOWN                                                                                                                           |
| OF TANTO | TENNESSEE | 1930 South Germantown