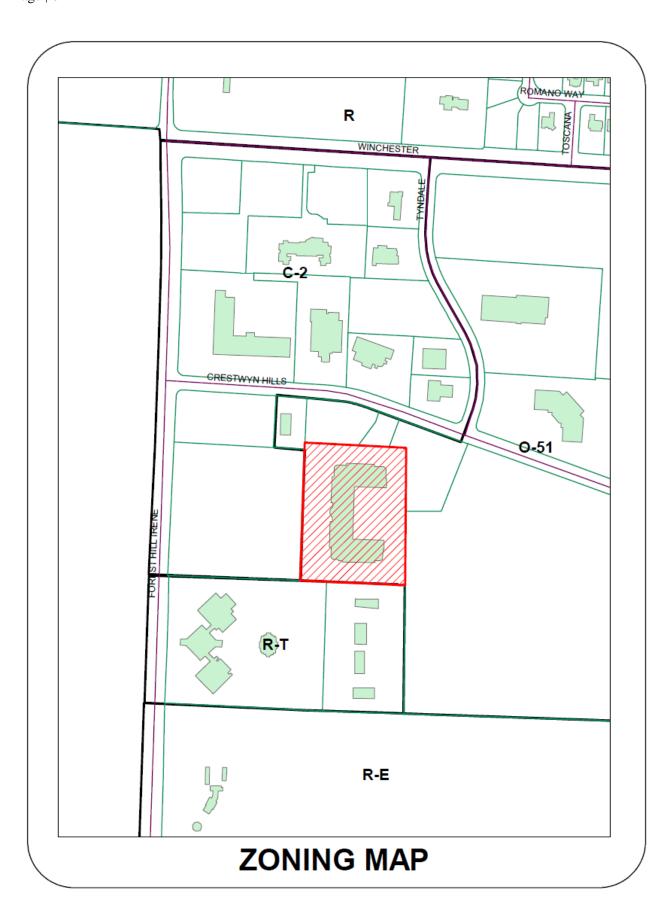

pplicant is requesting approval of a logo color that the DRC has discouraged use of due to the bright fluorescent tone of it. The color is Green (Pantone 376C). However, the proposed green color for the logo is the same PMS color with a matte finish that was approved by the DRC for the logo on the West Cancer Center and Region Bank. A color sample of the new shade will be available at the DRC meeting.
- 5. If approved, the applicant must obtain a permit from the Memphis/Shelby County Office of Code Enforcement prior to installing the signs.

<u>PROPOSED MOTION:</u> To approve a wall sign for AVI-SPL, located at 3860 Forest Hill Irene Rd., #101, subject to the Board's discussion, staff comments and conditions in the staff report, and the documents and plans submitted with the application.



# Му Мар





# MELVIN BURGESS, ASSESSOR SHELBY COUNTY, TENNESSEE

DISCLAIMER: THIS MAP IS FOR PROPERTY ASSESSMENT PURPOSES ONLY. IT IS NOT CONCLUSING AS TO LOCATION OF PROPERTY OR LIGAL OWNERSHIP AND THEREFORE, SHOULD NOT BE RELIED UPON AS A REPRESENTATION OF ANY PROPERTY FOR ANY PURPOSE











| WIY O    | CITY OF   | DATE RECEIVED:RECEIVED BY:                                                                                                     |
|----------|-----------|--------------------------------------------------------------------------------------------------------------------------------|
|          | GERMAN'   | TOWN                                                                                                                           |
| OF TANTO | TENNESSEE | 1930 South