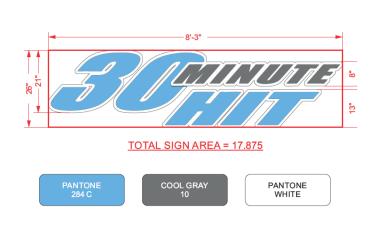

#### WALL SIGN:

| WILLE DIGIT.        |                                                                                                                                               |
|---------------------|-----------------------------------------------------------------------------------------------------------------------------------------------|
| Location & Height:  | The proposed wall sign on the building will be facing the parking lot on Farmington Blvd., with a maximum height of 12 feet above the ground. |
| Sign Area:          | 17.875 sq. ft.                                                                                                                                |
| Content:            |                                                                                                                                               |
| Colors & Materials: | Color: Letters = Pantone White, Cool Gray 10, Blue (Pantone 284)                                                                              |
|                     | Materials: Letters = Painted Aluminum with a matte finish                                                                                     |
| Letter Height:      | Varies 8" – 21"                                                                                                                               |
| Font:               | Corporate                                                                                                                                     |
| Mounting            | Stud mounted to structure                                                                                                                     |
| Structure:          |                                                                                                                                               |
| Lighting:           | LED/110v Back-lit                                                                                                                             |

#### STAFF COMMENTS:

- 1. Per the adopted sign policy for Germantown Plaza, "blue" is an allowed color for wall signs, in addition to red, green, black and off-white. Corporate typography for national and regional chains may be considered by the DRC.
  - a. The proposed wall sign is blue (Pantone 284), white and cool gray 10, and in the corporate script, to match company branding.
  - b. On July 25, 2017, the DRC approved an orange wall sign for Hobby Lobby (also located in this shopping center).
  - c. At the DRC Subcommittee meeting on February 14, 2019, the DRC accepted the colors of the wall sign, as proposed by the applicant.
- 2. The total requested sign area for the wall sign is 17.875 sq.ft., which conforms to Sec. 14-34(c)(1) of the City of Germantown Sign Ordinance. The maximum allowable sign area would be 32 sq. ft. (based on the linear footage of the building wall).
- 3. A tenant panel on the ground-mounted project directory sign for the shopping center shall require separate approval. If the applicant applies for a tenant panel sign, she shall be permitted to use the same font design and logo as approved by the DRC for the wall sign for administrative review by the City of Germantown.
- 4. If approved, the applicant must obtain a permit from the Memphis/Shelby County Office of Code Enforcement prior to installing the new sign.