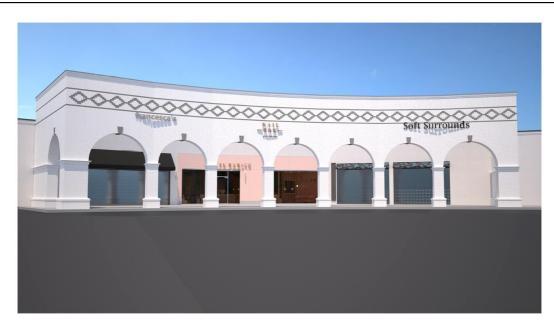

Exercise Coach - L. Eickmeier - Agent

c. Nail Bar – 7615 W. Farmington Blvd Ste 31 (Saddle Creek NE) Approval of a Sign Package (Case No. 19-912).

Nail Bar – Kristina Connell - Applicant

d. Nail Bar – 7615 W. Farmington Blvd Ste 31 (Saddle Creek NE) Approval of a Storefront Modification (Case No. 19-912).

Nail Bar – Kristina Connell - Applicant

e. Wendy's – 9197 Poplar Ave. – Approval of Building Façade Modifications (Case No. 19-913).

Meritage Hospitality Group - Ana Pelhank, Agent

 f. Germantown Village Square – 7724 Poplar Ave. (Germantown Village Square) Approval of Rear Building Façade Modifications (Case No. 15-502).
 MJM Architects – Mark Koveski, Agent