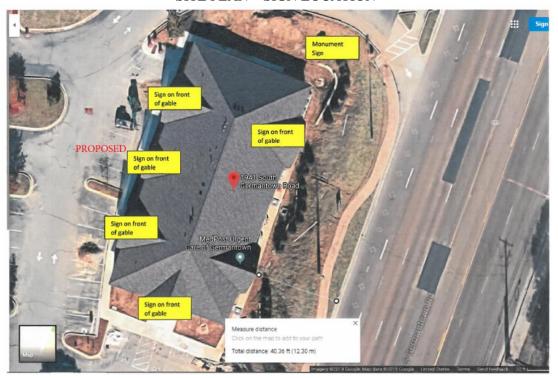

may consider a logo as a sign element, so long as "the area on the face of the sign that may be covered by a logo shall not exceed ten percent of the allowable sign area." The proposed clock logo is 0.68 sq.ft., which complies with the maximum allowable logo area of 1.463 sq.ft.
- 4. If approved, the applicant must obtain a permit from the Memphis/Shelby County Office of Code Enforcement prior to installing the new sign.

<u>PROPOSED MOTION:</u> To approve a wall sign for the Exercise Coach at 1941 S. Germantown Rd. (Saddle Creek Dental & Medical Office Building – Lot 3 Saddle Creek PUD), subject to the

Commission's discussion, staff comments, and conditions in the staff report, and the documents and plans submitted with the application.



**ZONING MAP** 

### SITE PLAN – SIGN LOCATION



### LETTER DETAIL



#### PROPOSED SIGN 55" WO68691 CLIENT: Exercise Coach PROJECT: Exterior Signage DUE DATE: 11.9.18 The The Exercise DESCRIPTION: Back Lit Sign FINISHED SIZE: See Options QTY: 1 Ceach 35.86" MATERIAL(S): 4" Deep Aluminum Chanel Letters Painted MP00197 Orange Tang SW7008 with Alabaster Returns And Alabaster White Lettering With Alabaster White Heturns Back Lif with white Low voltage LED FINISHING: to be mounted no less than 1" from wall and no more than 2" from wall NOTES: All mounts concealed and (Scale = 18" =1") 13.69 Sq Ft Logo area is 9.4"W x 10.4"H COMPLETION PHOTOS REQUIRED Send to installs@yourLSI.com Complete Initials: The INSTALLATION REQUIRED Address: 1941 S Germantown, 38138 Contact: Phone: Ceach 6.125°W 7.19°W 8.5°W x 11°H x 8.5°H Complete Initials: DESIGNE