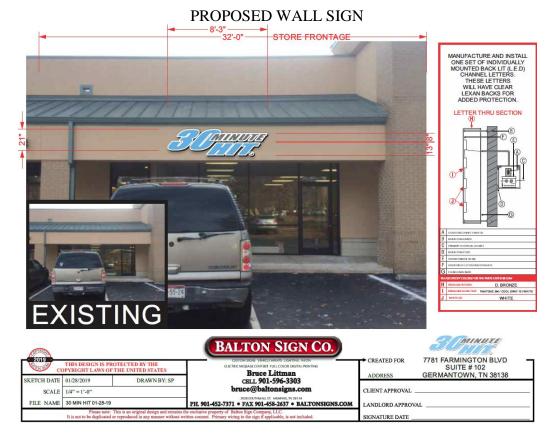

<u>DISCUSSION</u>: The applicant is requesting approval of a wall sign for the 30 Minute Hit (a women's kickboxing fitness gym), located on the north side Germantown Plaza shopping center, facing the parking lot towards Farmington Blvd. The specifics of the request are as follows:

#### WALL SIGN:

| WILLE DIGIT.        |                                                                                                                                               |
|---------------------|-----------------------------------------------------------------------------------------------------------------------------------------------|
| Location & Height:  | The proposed wall sign on the building will be facing the parking lot on Farmington Blvd., with a maximum height of 12 feet above the ground. |
| Sign Area:          | 17.875 sq. ft.                                                                                                                                |
| Content:            |                                                                                                                                               |
| Colors & Materials: | Color: Letters = Pantone White, Cool Gray 10, Blue (Pantone 284)                                                                              |
|                     | Materials: Letters = Painted Aluminum with a matte finish                                                                                     |
| Letter Height:      | Varies 8" – 21"                                                                                                                               |
| Font:               | Corporate                                                                                                                                     |
| Mounting            | Stud mounted to structure                                                                                                                     |
| Structure:          |                                                                                                                                               |
| Lighting:           | LED/110v Back-lit                                                                                                                             |

#### STAFF COMMENTS:

- 1. Per the adopted sign policy for Germantown Plaza, "blue" is an allowed color for wall signs, in addition to red, green, black and off-white. Corporate typography for national and regional chains may be considered by the DRC.
  - a. The proposed wall sign is blue (Pantone 284), white and cool gray 10, and in the corporate script, to match company branding.
  - b. On July 25, 2017, the DRC approved an orange wall sign for Hobby Lobby (also located in this shopping center).
  - c. At the DRC Subcommittee meeting on February 14, 2019, the DRC accepted the colors of the wall sign, as proposed by the applicant.
- 2. The total requested sign area for the wall sign is 17.875 sq.ft., which conforms to Sec. 14-34(c)(1) of the City of Germantown Sign Ordinance. The maximum allowable sign area would be 32 sq. ft. (based on the linear footage of the building wall).
- 3. A tenant panel on the ground-mounted project directory sign for the shopping center shall require separate approval. If the applicant applies for a tenant panel sign, she shall be permitted to use the same font design and logo as approved by the DRC for the wall sign for administrative review by the City of Germantown.
- 4. If approved, the applicant must obtain a permit from the Memphis/Shelby County Office of Code Enforcement prior to installing the new sign.