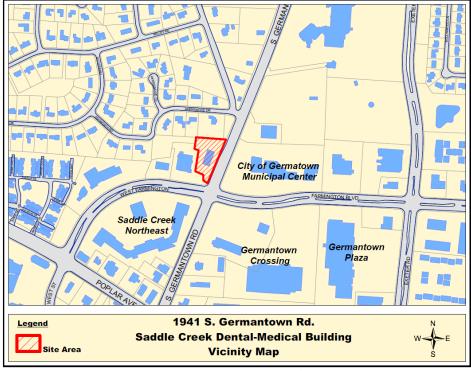

#### INTRODUCTION:

Owner Name:

| Subject:     | Exercise Coach                                                         |
|--------------|------------------------------------------------------------------------|
| Case Number: | 19-911                                                                 |
| Location:    | 1941 S. Germantown Rd. (Saddle Creek Dental & Medical Office Building) |

<u>BACKGROUND</u>: On December 17, 2013, the Design Review Commission approved a sign package to allow three wall signs and a ground-mounted sign for the original tenants (Pat Clark, DDS, and St. Francis Urgent Care) at the multi-tenant Saddle Creek Dental-Medical office building at 1941 S. Germantown Rd. (Lot 3 – Saddle Creek PUD). In 2014, replacement signage for Med Post Urgent Care was approved, in addition to a second wall sign for that tenant.

<u>DISCUSSION:</u> The applicant is requesting approval of a wall sign for the Exercise Coach, located on the west side of the building, facing the parking lot towards Walgreens. The specifics of the request are as follows: