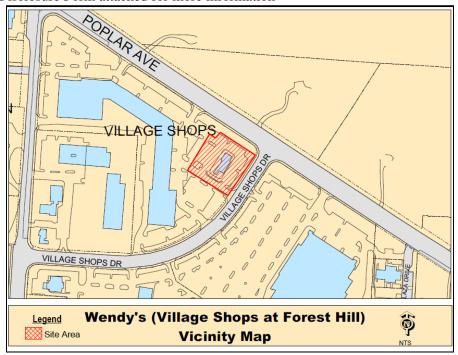

| K                                                         |

Last Revision Date: 7/2018

e. Wendy's – 9197 Poplar Ave. – Approval of Building Façade Modifications (Case No. 19-913).

### **INTRODUCTION**:

Subject: Wendy's Restaurant, Village Shops of Forest Hill

Case Number: 19-913

Location: 9197 Poplar Avenue

Property Owner Name: NADG NNN Wen-Germ (TN), LP

Tenant/Applicant Name: Wen Tennessee, LLC

Representative Name: Meritage Hospitality Group – Ana Pelhank, Agent

Current Zoning District: "SC-1" Shopping Center District

Description of Request: Approval of Building Façade Modifications

\*Refer to the Disclosure Form attached for more information



<u>DRC SUBCOMMITTEE REPORT</u>: The DRC Subcommittee met on February 14, 2019, and recommended placing this item on the Consent Agenda.

<u>BACKGROUND</u>: Wendy's Restaurant at its current location was approved by the Planning Commission on October 5, 1993, Design Review Commission (DRC) on October 19, 1993, and the Board of Mayor and Aldermen (as Development Contract Number 958) on December 13, 1993. October 28, 2003, the DRC approved a color change\_of the store's mansard.

<u>DISCUSSION:</u> The applicant is now seeking approval of an exterior reimages modification consisting of new building design elements and paint colors. Samples of the colors and materials were submitted with the application and will be provided at the subcommittee meeting.

New Building Design Elements: Replace