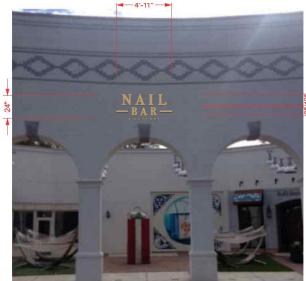

Exercise Coach - L. Eickmeier - Agent

c. Nail Bar – 7615 W. Farmington Blvd Ste 31 (Saddle Creek NE) Approval of a Sign Package (Case No. 19-912).

Nail Bar – Kristina Connell - Applicant

d. Nail Bar – 7615 W. Farmington Blvd Ste 31 (Saddle Creek NE) Approval of a Storefront Modification (Case No. 19-912).

Nail Bar – Kristina Connell - Applicant

e. Wendy's – 9197 Poplar Ave. – Approval of Building Façade Modifications (Case No. 19-913).

Meritage Hospitality Group - Ana Pelhank, Agent

 f. Germantown Village Square – 7724 Poplar Ave. (Germantown Village Square) Approval of Rear Building Façade Modifications (Case No. 15-502).
 MJM Architects – Mark Koveski, Agent