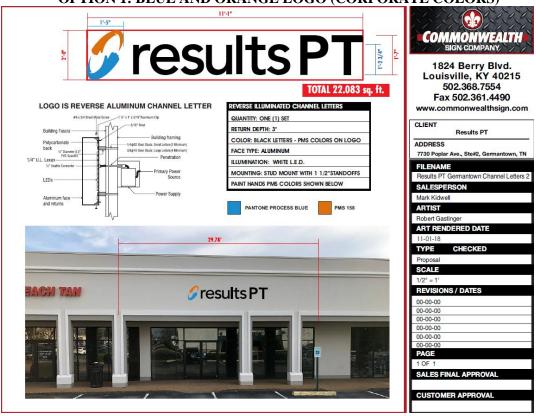

#### WALL SIGN

| Location & Height:  | Sign to be mounted on the exterior façade of the tenant space above the entrance (16'9" from grade) |
|---------------------|-----------------------------------------------------------------------------------------------------|
| Total Sign Area:    | 23 sq. ft.                                                                                          |
| Content:            | Option 1: Presults PT Option 2: Presults PT                                                         |
| Colors & Materials: | Color: Letters = Black Matte                                                                        |
|                     | Background = Building Façade                                                                        |
|                     | Logo = Orange (PMS 158) and Blue (Pantone Process Blue)                                             |
|                     | Materials: Letters = Aluminum                                                                       |
| Г .                 | Logo = Aluminum                                                                                     |
| Font:               | Block                                                                                               |
| Letter Height:      | 19" high (maximum); logo = 24"                                                                      |
| Logo:               | Option 1: Option 2:                                                                                 |
| Logo Size:          | 2.83 sq.ft.                                                                                         |
| Mounting Structure: | Aluminum stud mounting on storefront façade                                                         |
| Lighting:           | White LED (back-lit reverse channel letters)                                                        |

#### STAFF COMMENTS:

- Per the recently approved sign policy for Germantown Village Square: "Logos of regional or national chain stores may be approved at landlord's discretion and subject to the City of Germantown ECD approval. All logo area shall comply with the City of Germantown Sign Ordinance requirements. Appeals of ECD decisions may be made to the DRC."
  - a. While results PT is a regional chain, with over 140 locations in 9 states, the proposed orange color does not comply with the recently approved sign policy. Thus, DRC approval is required for the proposed color. (See p. 6. for approved sign colors per the sign policy.)
  - b. Per Sec. 14-4(1) of the City of Germantown Sign Ordinance, "Signs which show pictures of human figures, animals or food, except for Design Review Commission approved logos, and signs which contain characters, cartoons or statements of an obscene, indecent or immoral character which would offend public morals or decency." The logo consists of two hands, and thus requires approval by the DRC.
- 2. The total allowable sign area is 29.78 sq. ft. (based on the linear footage of the entrance building wall of the tenant space). The Germantown Village Square sign policy provides for 1 square foot of signage per linear foot of tenant frontage, up to a maximum of 75 sq. ft, whichever is less. The total amount of signage for the proposed wall sign is 22.1 sq.ft., which complies with the sign policy and city ordinance.
- 3. Per Sec. 14-34(e)(7)(b), all other content besides letters and numbers shall be considered a logo, of which the maximum allowable area for a logo is 10% of the total allowable sign area. That would be 2.978 sq. ft. for this particular tenant. The proposed logo is 2.834 sq. ft., which complies.
- 4. A tenant panel on the ground-mounted project directory sign for the shopping center shall require a separate approval. If the applicant applies for a tenant panel sign, he shall be permitted to use the same font design and logo as approved by the Design Review Commission for the wall sign.
- 5. In accordance with Sec. 14-31(e), all window and door decals shall equal no more than 1 sq.ft. total for the entire storefront and shall only include the following information: "...numerals, names, addresses, hours, credit information, etc."
- 6. If approved, the applicant must obtain a permit from the Memphis/Shelby County Office of Code Enforcement prior to installing the signs.