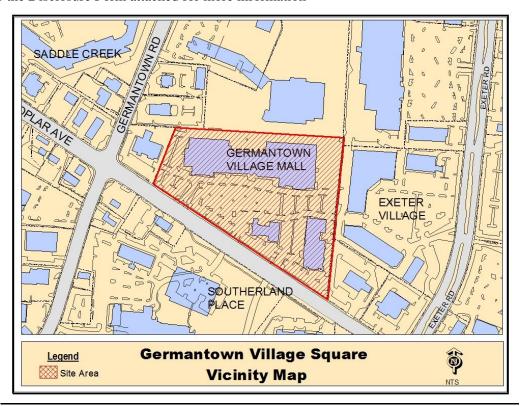

#### **INTRODUCTION:**

Project Name: results PT

Case Number: 19-924

Location: 7730 Poplar Ave., Ste. 2 (Germantown Village Square)

Owner Name: PEBB Enterprises, LLC – Evan Rosenblatt

Applicant/Tenant Name: Results Physiotherapy – Brandyn Alsbrooks

Current Zoning District: "T5" Urban Center (utilizing the underlying SC-1 Zoning District)

Description of Request: Approval of a Wall Sign

<sup>\*</sup>Refer to the Disclosure Form attached for more information

Thus, the logo would have to be solid blue and orange, if it is to be painted. Various corporate locations have the gradient orange and blue for the logo, while others have solid orange and blue.

BACKGROUND: On May 24, 2018, Germantown Village Square Shopping Center received approval from the Design Review Commission (DRC) of a two-phase renovation project on the property: 1) painting the entire shopping center (outbuildings included) with a new color scheme, and 2) building modification to make the center's façade appear more uniform (including removal of a tower element and the addition of stairs and railing). On July 24, 2018, the DRC approved a request from a new tenant (Staks Pancake House) in the shopping center that included 3 changes to the exterior of the building: 1) a storefront modification to add a new exterior door that will match the existing storefront; 2) addition of an exterior cooler at the back of the building; 3) a new outdoor seating area (patio) at the front of the building. On August 28, 2018, the DRC approved a revised sign policy for the shopping center. On November 27, 2018, the DRC approved a request for changes to accommodate another new tenant (Burger Fi) that included the following: 1) a storefront modification to add a new outdoor seating area (patio) on the western side of the building; 2) to add a new rear entry service door; 3) to add a new grease trap; 4) to modify the existing dumpster enclosure. The DRC also approved a new compactor enclosure at the rear of the building to replace an existing dumpster enclosure on November 27, 2018; and on January 14, 2019, staff administratively approved the addition of HVAC Conduit Lines on the rear building façade. On February 26, 2019, the DRC approved rear building modifications, behind Five Below.