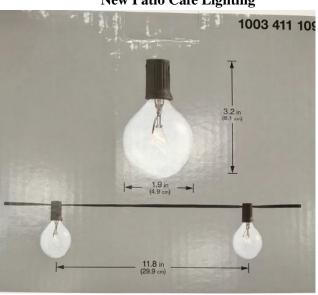

- b. results PT 7730 Poplar Ave., Ste 2 (Germantown Village Square) Approval of a Wall Sign (Case No. 19-924) Previously Known as Agenda Item No. 5A.
   Results Physiotherapy Brandyn Alsbrooks Applicant/Tenant
- c. Southern Social 2285 s. Germantown Rd. (Old Germantown) Approval of Patio Improvements (Furniture, Awning and Lighting) (Case No. 1-624) Previously Known as Agenda Item No. 5B.

Mr. White made a motion to approve the Consent Agenda as discussed and seconded by Mr. Schmidt, with the following conditions of approval:

- Item 4b results PT: Option 1 was selected for approval.
- Item 4c Southern Social: The Fire Marshal's office will need to be sure the applicant is in compliance with the patio.