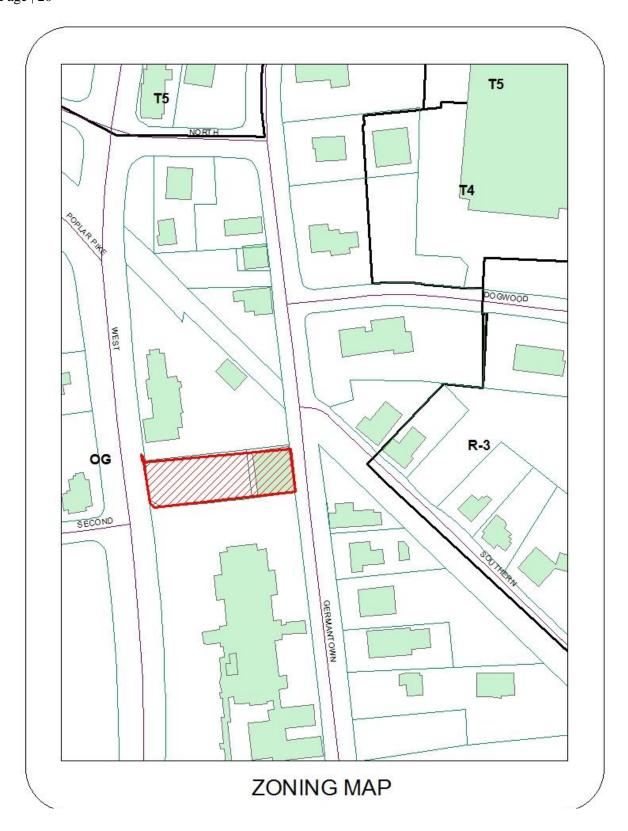

- b. results PT 7730 Poplar Ave., Ste 2 (Germantown Village Square) Approval of a Wall Sign (Case No. 19-924) Previously Known as Agenda Item No. 5A.
   Results Physiotherapy Brandyn Alsbrooks Applicant/Tenant
- c. Southern Social 2285 s. Germantown Rd. (Old Germantown) Approval of Patio Improvements (Furniture, Awning and Lighting) (Case No. 1-624) Previously Known as Agenda Item No. 5B.