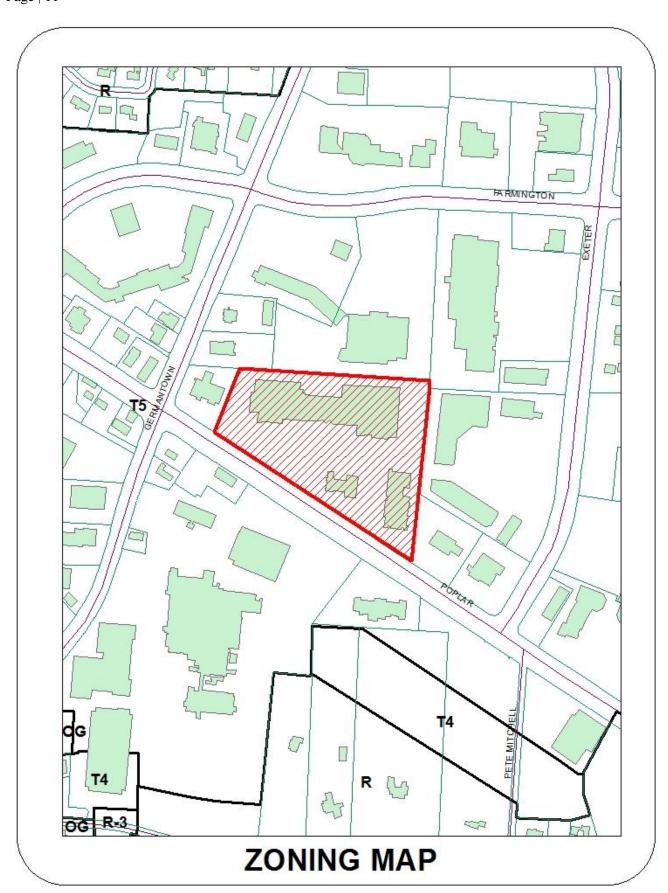

#### **INTRODUCTION:**

Project Name: results PT

Case Number: 19-924

Location: 7730 Poplar Ave., Ste. 2 (Germantown Village Square)

Owner Name: PEBB Enterprises, LLC – Evan Rosenblatt

Applicant/Tenant Name: Results Physiotherapy – Brandyn Alsbrooks

Current Zoning District: "T5" Urban Center (utilizing the underlying SC-1 Zoning District)

Description of Request: Approval of a Wall Sign

<sup>\*</sup>Refer to the Disclosure Form attached for more information

<u>DISCUSSION</u>: The current request is from a new tenant in the shopping center, results PT, who is requesting a wall sign with a corporate logo. While logos of regional or national chains may be approved administratively by staff of the Economic and Community Development Department, per the shopping center sign policy, the colors of the proposed logo do not comply with the recently approved sign policy. Additionally, the logo depicts two hands. (Human forms in signage require DRC approval.)