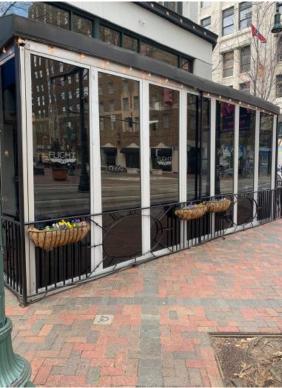

- b. results PT 7730 Poplar Ave., Ste 2 (Germantown Village Square) Approval of a Wall Sign (Case No. 19-924) Previously Known as Agenda Item No. 5A.
   Results Physiotherapy Brandyn Alsbrooks Applicant/Tenant
- c. Southern Social 2285 s. Germantown Rd. (Old Germantown) Approval of Patio Improvements (Furniture, Awning and Lighting) (Case No. 1-624) Previously Known as Agenda Item No. 5B.

Germantown Holdings, LLC - Tom Powers, Member - Applicant

The Chairman stated he would like to remind the Commissioners that voting on all matters on the Consent Agenda constitutes an acknowledgment that the member has read and reviewed the application materials/plans/staff reports and determines further discussion or presentation of an item is not necessary. He stated if there was anyone in the audience that would like an item pulled, please request so at this time, and in seeing none, he asked for a motion.

Mr. White made a motion to approve the Consent Agenda as discussed and seconded by Mr. Schmidt, with the following conditions of approval:

- Item 4b results PT: Option 1 was selected for approval.
- Item 4c Southern Social: The Fire Marshal's office will need to be sure the applicant is in compliance with the patio.