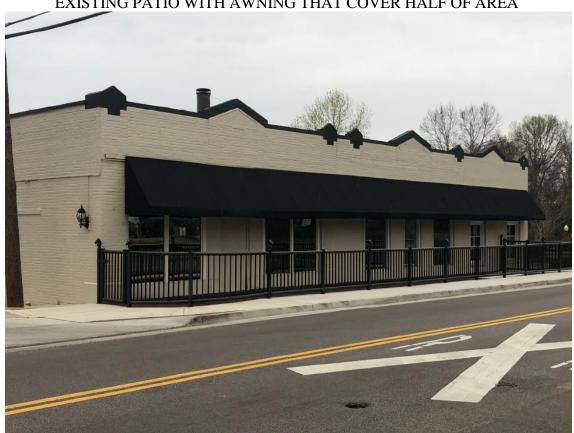

- b. results PT 7730 Poplar Ave., Ste 2 (Germantown Village Square) Approval of a Wall Sign (Case No. 19-924) Previously Known as Agenda Item No. 5A.
   Results Physiotherapy Brandyn Alsbrooks Applicant/Tenant
- c. Southern Social 2285 s. Germantown Rd. (Old Germantown) Approval of Patio Improvements (Furniture, Awning and Lighting) (Case No. 1-624) Previously Known as Agenda Item No. 5B.

Mr. White made a motion to approve the Consent Agenda as discussed and seconded by Mr. Schmidt, with the following conditions of approval:

- Item 4b results PT: Option 1 was selected for approval.
- Item 4c Southern Social: The Fire Marshal's office will need to be sure the applicant is in compliance with the patio.