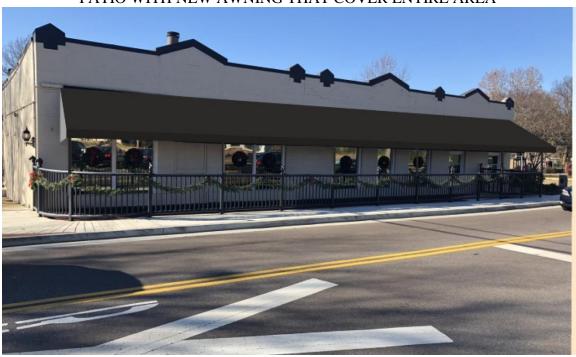

- b. results PT 7730 Poplar Ave., Ste 2 (Germantown Village Square) Approval of a Wall Sign (Case No. 19-924) Previously Known as Agenda Item No. 5A.
   Results Physiotherapy Brandyn Alsbrooks Applicant/Tenant
- c. Southern Social 2285 s. Germantown Rd. (Old Germantown) Approval of Patio Improvements (Furniture, Awning and Lighting) (Case No. 1-624) Previously Known as Agenda Item No. 5B.

Germantown Holdings, LLC - Tom Powers, Member - Applicant

The Chairman stated he would like to remind the Commissioners that voting on all matters on the Consent Agenda constitutes an acknowledgment that the member has read and reviewed the application materials/plans/staff reports and determines further discussion or presentation of an item is not necessary. He stated if there was anyone in the audience that would like an item pulled, please request so at this time, and in seeing none, he asked for a motion.

Mr. White made a motion to approve the Consent Agenda as discussed and seconded by Mr. Schmidt, with the following conditions of approval:

- Item 4b results PT: Option 1 was selected for approval.
- Item 4c Southern Social: The Fire Marshal's office will need to be sure the applicant is in compliance with the patio.