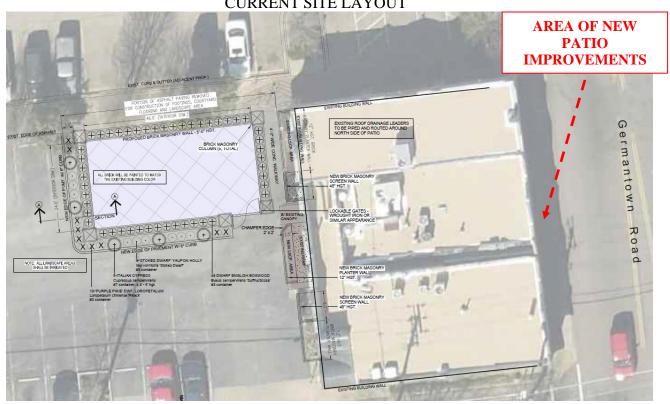

- b. results PT 7730 Poplar Ave., Ste 2 (Germantown Village Square) Approval of a Wall Sign (Case No. 19-924) Previously Known as Agenda Item No. 5A.
   Results Physiotherapy Brandyn Alsbrooks Applicant/Tenant
- c. Southern Social 2285 s. Germantown Rd. (Old Germantown) Approval of Patio Improvements (Furniture, Awning and Lighting) (Case No. 1-624) Previously Known as Agenda Item No. 5B.

Mr. White made a motion to approve the Consent Agenda as discussed and seconded by Mr. Schmidt, with the following conditions of approval:

- Item 4b results PT: Option 1 was selected for approval.
- Item 4c Southern Social: The Fire Marshal's office will need to be sure the applicant is in compliance with the patio.