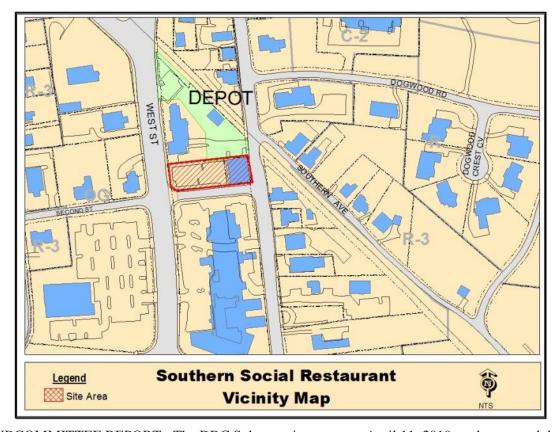

- b. results PT 7730 Poplar Ave., Ste 2 (Germantown Village Square) Approval of a Wall Sign (Case No. 19-924) Previously Known as Agenda Item No. 5A.
   Results Physiotherapy Brandyn Alsbrooks Applicant/Tenant
- c. Southern Social 2285 s. Germantown Rd. (Old Germantown) Approval of Patio Improvements (Furniture, Awning and Lighting) (Case No. 1-624) Previously Known as Agenda Item No. 5B.