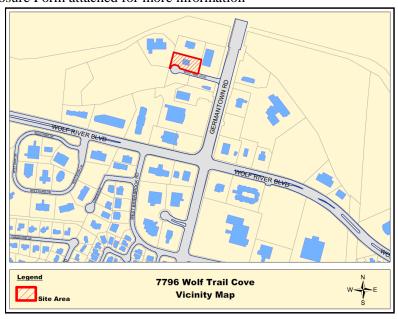

#### INTRODUCTION:

Project Name: Focus sleep centers

Case Number: 19-923

Location: 7796 Wolf Trail Cove #202

Owner Name: MHFY, LLC – Shallu Garg

Applicant/Tenant Name: Focus Health Management, LLC – Dustin Smith

Current Zoning District: "C-2" General Commercial

Description of Request: Approval of a Tenant-Identification Wall Sign

<sup>\*</sup>Refer to the Disclosure Form attached for more information

<u>DRC SUBCOMMITTEE REPORT</u>: The DRC Subcommittee met on April 11, 2019 and recommended that this item be placed on the consent agenda.

<u>BACKGROUND</u>: The subject property is part of the Blair James Commercial Subdivision and the building was constructed in 2009. There is no approved sign concept or sign policy for the medical buildings located in this commercial subdivision. Wolf Trail Medical Partners is the first-floor tenant in the building. There is no existing exterior signage on the building for any of the tenants. Focus sleep centers has another location in the Shops of RiverCenter with existing signage the same as the proposed signage.