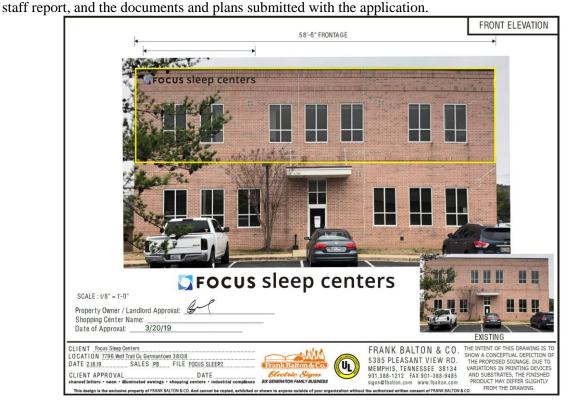

<u>DISCUSSION:</u> The current request is from a new second floor tenant, Focus Sleep centers, who is requesting a wall sign with a corporate logo. (The first-floor tenant does not have any signage.)

#### **WALL SIGN**

| Location & Height:  | Sign to be mounted on the exterior façade at the top of the building (28 ft. from grade)                                                       |
|---------------------|------------------------------------------------------------------------------------------------------------------------------------------------|
| Total Sign Area:    | 33.39 sq. ft.                                                                                                                                  |
| Content:            | Focus sleep centers                                                                                                                            |
| Colors & Materials: | Color: Letters = Black Matte  Background = Building Façade  Logo = Various shades of blue (with a matte finish)  Materials: Letters = Aluminum |
| Font:               | Tahoma                                                                                                                                         |
| Letter Height:      | 12" -21"                                                                                                                                       |
| Logo:               |                                                                                                                                                |
| Logo Size:          | 1.66 sq.ft.                                                                                                                                    |
| Mounting Structure: | Aluminum stud mounting on storefront façade                                                                                                    |
| Lighting:           | White LED (back-lit reverse channel letters)                                                                                                   |