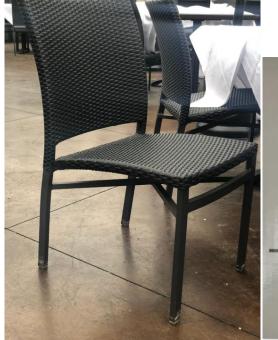

- b. results PT 7730 Poplar Ave., Ste 2 (Germantown Village Square) Approval of a Wall Sign (Case No. 19-924) Previously Known as Agenda Item No. 5A.
   Results Physiotherapy Brandyn Alsbrooks Applicant/Tenant
- c. Southern Social 2285 s. Germantown Rd. (Old Germantown) Approval of Patio Improvements (Furniture, Awning and Lighting) (Case No. 1-624) Previously Known as Agenda Item No. 5B.

Mr. White made a motion to approve the Consent Agenda as discussed and seconded by Mr. Schmidt, with the following conditions of approval:

- Item 4b results PT: Option 1 was selected for approval.
- Item 4c Southern Social: The Fire Marshal's office will need to be sure the applicant is in compliance with the patio.