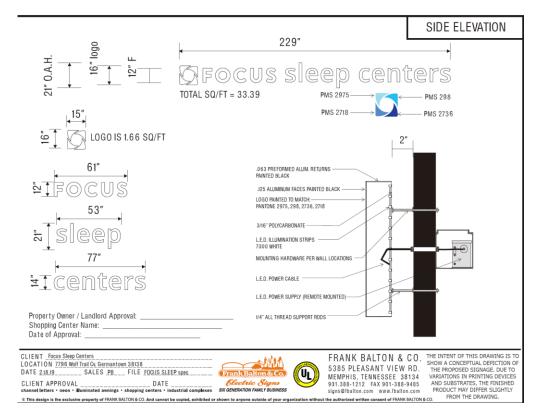

#### **WALL SIGN**

| Location & Height:  | Sign to be mounted on the exterior façade at the top of the building (28 ft. from grade)                                                       |
|---------------------|------------------------------------------------------------------------------------------------------------------------------------------------|
| Total Sign Area:    | 33.39 sq. ft.                                                                                                                                  |
| Content:            | Focus sleep centers                                                                                                                            |
| Colors & Materials: | Color: Letters = Black Matte  Background = Building Façade  Logo = Various shades of blue (with a matte finish)  Materials: Letters = Aluminum |
| Font:               | Tahoma                                                                                                                                         |
| Letter Height:      | 12" -21"                                                                                                                                       |
| Logo:               |                                                                                                                                                |
| Logo Size:          | 1.66 sq.ft.                                                                                                                                    |
| Mounting Structure: | Aluminum stud mounting on storefront façade                                                                                                    |
| Lighting:           | White LED (back-lit reverse channel letters)                                                                                                   |

#### **STAFF COMMENTS:**

- 1. Per Sec. 14-34(c)(1) of the City of Germantown Sign Ordinance: "Wall signs shall have a maximum total sign area of 75 square feet, or one square foot for each linear foot of building wall or lease space on which the sign is erected, whichever results in the smaller sign area." The total allowable sign area is 58.5 sq. ft. (based on the linear footage of the entrance building wall of the tenant space). The proposed wall sign is 33.39 sq.ft., which complies with the Sign Ordinance.
- 2. Per Sec. 14-34(e)(7)(b), all other content besides letters and numbers shall be considered a logo, of which the maximum allowable area for a logo is 10% of the total allowable sign area, and shall be considered by the DRC for approval. The maximum allowable logo area for this particular tenant would be 5.85 sq. ft. The proposed logo is 1.66 sq. ft., which complies with the Sign Ordinance.
- 3. The building at 7800 Wolf Trail Cove, also part of the Blair James Commercial Subdivision, mirrors the building in which Focus Sleep Centers is located. The primary tenant at 7800 Wolf Trail Cove, Women's Health Specialists, has two tenant-identification wall signs on the east building elevation. The second wall sign, located at the top of building (in a similar location as the proposed wall sign for Focus Sleep Centers), was approved with a variance by the DRC in 2006.