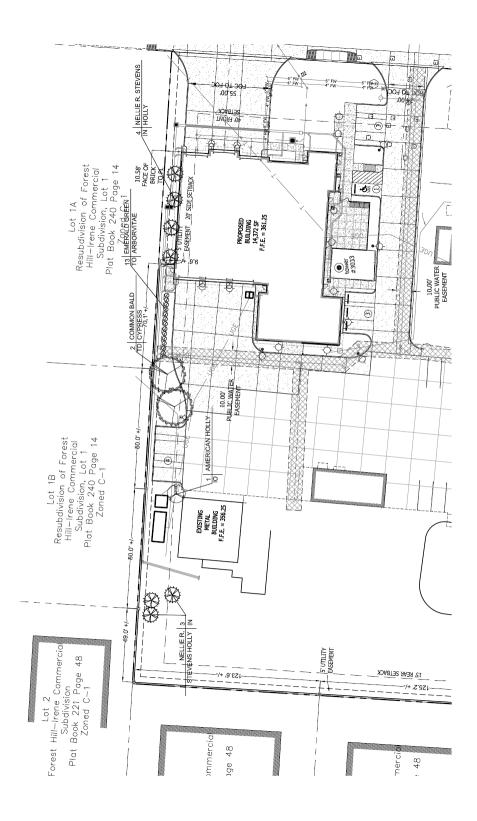

as installed along the north property line, between an existing storage garage and an office building on Forest Centre Drive in the Forest Hill-Irene Commercial Subdivision. The attached landscape and fence plan is proposed to supplement the landscaping that was installed with the construction of the office buildings on Forest Centre Drive and Centre Oak Way.

## STAFF COMMENTS

- 1. The proposed plan consists of a six-foot wood fence with brick columns along portions of the north and south property lines, and the full west property line.
- 2. The north property line includes a five-foot utility easement that contains a substantial number of utility lines.

Photos of the existing landscaping along the north property line, the emergency power generator and storage garage are attached.









Looking northwest to storage garage, power generator and office buildings along Forest Centre Drive.



Looking west along north property line. Office buildings along Forest Centre Drive are on the right.



Looking northwest at the emergency generator and office building.

<u>PROPOSED MOTION 1:</u> To approve the fence plan for Germantown Fire Station 4, at 3031 Forest Hill-Irene Road.

Mr. McCaleb made a motion to approve the fence as submitted and to make sure to locate the fence so that all utilities are taken in consideration and in doing so, make sure that the fence does not hinder access, and seconded by Mr. Sherman.

Mr. Smith moved to amend the motion to say that the fence be relocated towards the city's property further and the elevation raised to create a higher point for th