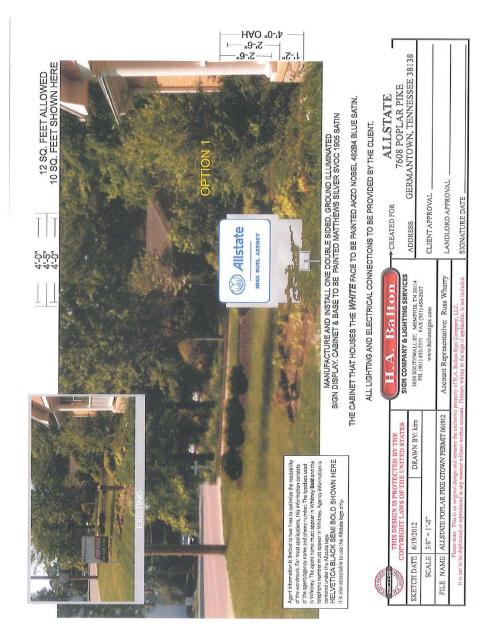

## b. <u>Allstate Insurance, Mike Duel Agency – 7608 Poplar Pike – Request Approval of a</u> <u>Ground-Mounted Tenant Identification Sign.</u>

<u>BACKGROUND</u>: Thorpe Construction was the former occupant of the building. The sign for that business was approved by the DRC on July 29, 2009.

<u>DISCUSSION</u>: The applicant is requesting approval of s single ground-mounted sign for an insurance agency and a wall plaque beside the main entrance.

# GROUND SIGN:

| : Location & | the sign is proposed to be located in front of the building, 30 feet behind the curb. |  |  |
|--------------|---------------------------------------------------------------------------------------|--|--|
| Height:      | Perpendicular to the street. The sign is to be 4 feet in height.                      |  |  |
| Content:     | Allstate<br>MIKE DUEL AGENCY                                                          |  |  |
| Colors &     | Color: blue vinyl letters on a painted white background                               |  |  |
| Materials:   | Materials: Vinyl letters on an aluminum base                                          |  |  |
| Font:        | Whitney font                                                                          |  |  |
| Sign Area:   | 10 sq. ft.                                                                            |  |  |
| Logo:        | Allstate hands -                                                                      |  |  |
| Logo Area:   | 0.75 sq. ft.                                                                          |  |  |
| Mounting     | Aluminum sign base                                                                    |  |  |
| Structure:   |                                                                                       |  |  |
| Lighting:    | Existing spot light                                                                   |  |  |

|       | Y OF GERMANTOWN                                                                                                                               |
|-------|-----------------------------------------------------------------------------------------------------------------------------------------------|
|       | IGN REVIEW COMMISSION APPLICATION FOR PERMANENT SIGN                                                                                          |
| (COI  | MPLETE INSTRUCTIONS ON REVERSE SIDE) Date: 5/16/2012                                                                                          |
|       | NO HI DI I THE REAL AND AND A STATE                                                                                                           |
| 1.    | Sign Owner: M. Ke Duel Phone No: 901-767-7131 Fax No: NA                                                                                      |
| 2.    | Sign Owner's Address: 7608 Poplat Pike Email Address: include allstate, com                                                                   |
| 3.    | Sign Location Address and Name of Shopping Center: 7608 Poplar Pike                                                                           |
| 4     | Cormantown TN 38138                                                                                                                           |
| 4.    | Zoning District: Commercial; Residential; Old Germantown X; Office                                                                            |
| 5.    | Sign will be mounted on: Wall X; Ground                                                                                                       |
| 6.    | Type Sign: Tenant Identification Project Identification                                                                                       |
|       | _X_Building Identification Traffic Directional                                                                                                |
|       | Exterior Directory Subdivision Identification                                                                                                 |
| -     | Service Station Sign Other (If other, explain on separate page)                                                                               |
| 7.    | Number of Sign Faces: One; Two                                                                                                                |
| 8.    | Linear feet of building frontage occupied by business where sign will be located: <u>48</u> feet.                                             |
| 9.    | Size of Sign: Width: feet inches; Height: feet inches                                                                                         |
| 10    | TOTAL AREA OF SIGN IN SQUARE FEET: 2                                                                                                          |
| 10.   | Height of sign at its highest point above the surrounding grade: <u>11</u> feet <u>6</u> inches.                                              |
| 11.   | Size of Letters: 1) Height <u>\$2</u> Width <u>1"</u> Font: <u>Whitper</u> .                                                                  |
|       | 2) Height <u>1"</u> Width <u>1"</u> Font: <u>Whithey</u> .                                                                                    |
| 10    | 3) Height Width Font: /<br>Colors: Letters: IDuite SUBMIT COLOR SAMPLES                                                                       |
| 12.   | Colors: Letters:                                                                                                                              |
|       | Background: AKZO NODEL 482 B4 SasUBMIT COLOR SAMPLES                                                                                          |
| 13.   | Orientation of Sign to the Street: Parallel; Perpendicular _X_; Angled                                                                        |
| 14.   | Distance sign is set back from the street curb or edge of pavement                                                                            |
|       | (for corner lots, provide distance from both streets).                                                                                        |
|       | <u>17</u> Feet Inches Name of Street: Poplar Pike                                                                                             |
|       | Feet Inches Name of Street:                                                                                                                   |
| 15.   | Distance building is set back from the street curb or edge of pavement (for corner lots, provide distance from                                |
|       | both streets).                                                                                                                                |
|       | <u>48</u> Feet Inches Name of Street: Poplar Pike                                                                                             |
| 16    | Sign Content (words, letters, logos): "All state" "Miked wel Office Hours                                                                     |
| 16.   | Sign Content (words, letters, logos): "Allstate" "Mike Due! Office Hours                                                                      |
| 17    | "Saturday by Apportment Weekdays Bam-5pm                                                                                                      |
| 17.   | Size of logo: Horizontal feet inches; Vertical feet inches.                                                                                   |
| 18.   | Sign Materials: Letters Viny; Sign Face Alunioum.                                                                                             |
| 10    | Mounting Structure (type and materials):                                                                                                      |
| 19.   | Sign Illumination, if applicable (type, location and wattage):NA                                                                              |
| 20    |                                                                                                                                               |
| 20.   | Sign Landscaping, if applicable landscape plan shall be submitted NA                                                                          |
| 21.   | Additional Comments:                                                                                                                          |
| 22    |                                                                                                                                               |
| 22.   | The following materials shall be submitted:                                                                                                   |
|       | A. TWENTY (20) SETS OF ALL REQUIRED MATERIALS SHOULD BE SUBMITTED PRIOR TO THE<br>DEADLINE, INCLUDING THE APPLICATION FORM AND THE FOLLOWING: |
|       | <ul> <li>Sketch of the sign (DRAWN TO SCALE).</li> </ul>                                                                                      |
|       | <ul> <li>Site plan, showing the sign location (DRAWN TO SCALE).</li> </ul>                                                                    |
|       | <ul> <li>Details of lighting (if applicable). Provide a plan showing the location of the lights and landscaping.</li> </ul>                   |
|       | <ul> <li>If applying for a wall sign, supply a drawing of the building façade with the sign in place.</li> </ul>                              |
|       | <ul> <li>B. One Floppy Disk or CD of all plans in .jpg format (or other format, as approved by the City)</li> </ul>                           |
|       | C. One set of color samples (provide manufacturer and name and number of colors)                                                              |
|       | P. Completed disclosure form, which makes up the last two pages of this application.                                                          |
| •     | Hecisian Size Co LLC                                                                                                                          |
|       | of Applicant / Agent (please print)                                                                                                           |
|       | ess: 3058 Southwall Mentris, TN Email Address: Muss @ baltowsigns.com                                                                         |
| Phone | e No: Fax No.:                                                                                                                                |