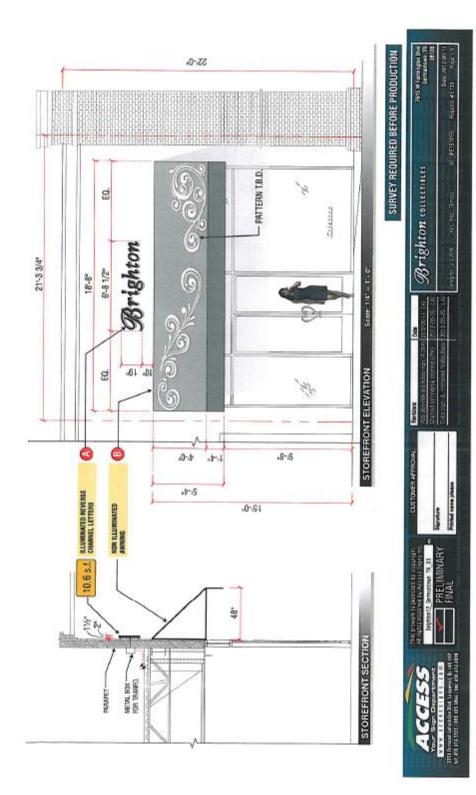

## c. <u>Bank of Bartlett – 7708 Poplar Ave., - Request Approval of a Wall-Mounted Sign</u> <u>Package.</u>

<u>DISCUSSION</u>: Bank of Bartlett occupies the west portion of a free-standing building in the parking lot of Germantown Village Square. McAllister's deli occupies the east portion of the building. The applicant is requesting approval to install a wall sign on the drive-through teller portico. The drive-through is on the north side of the building, so the sign will be visible from the center's parking lot

: Location & the sign is to be located on the north building elevation, . Height: Content: **BANK OF BARTLETT** Colors & black Color: Materials: Materials: aluminum letters Font: New Roman font Sign Area: 14.3 sq. ft. Logo: none Logo Area: 0 sq. ft. Mounting stud-mounted to the brick wall Structure: Lighting: backlighted with white neon

WALL SIGN:

1. Section 14-34(b)(1) allows the DRC to approve "a wall sign on another wall of an occupant's premises in lieu of or in combination with a sign on a wall containing a major exterior entrance".

MANUFACTURE AND INSTALL REVERSE LETTERS. THESE ARE TO MATCH SIZE, COLOR AND FONT OF EXISTING CHANNEL LETTERS. NEON TO MATCH THE NEW 4500 WHITE NEON USED IN OTHER CHANNEL LETTERS. **OPTION OF BEING NON-ILLUMINATED.** 