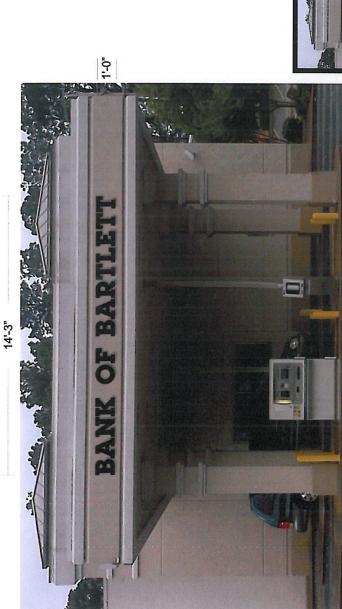

## c. <u>Bank of Bartlett – 7708 Poplar Ave., - Request Approval of a Wall-Mounted Sign</u> <u>Package.</u>

<u>DISCUSSION</u>: Bank of Bartlett occupies the west portion of a free-standing building in the parking lot of Germantown Village Square. McAllister's deli occupies the east portion of the building. The applicant is requesting approval to install a wall sign on the drive-through teller portico. The drive-through is on the north side of the building, so the sign will be visible from the center's parking lot

: Location & the sign is to be located on the north building elevation, . Height: Content: **BANK OF BARTLETT** Colors & black Color: Materials: Materials: aluminum letters Font: New Roman font Sign Area: 14.3 sq. ft. Logo: none Logo Area: 0 sq. ft. Mounting stud-mounted to the brick wall Structure: Lighting: backlighted with white neon

WALL SIGN:

1. Section 14-34(b)(1) allows the DRC to approve "a wall sign on another wall of an occupant's premises in lieu of or in combination with a sign on a wall containing a major exterior entrance".

MANUFACTURE AND INSTALL REVERSE LETTERS. THESE ARE TO MATCH SIZE, COLOR AND FONT OF EXISTING CHANNEL LETTERS. NEON TO MATCH THE NEW 4500 WHITE NEON USED IN OTHER CHANNEL LETTERS. **OPTION OF BEING NON-ILLUMINATED.** 