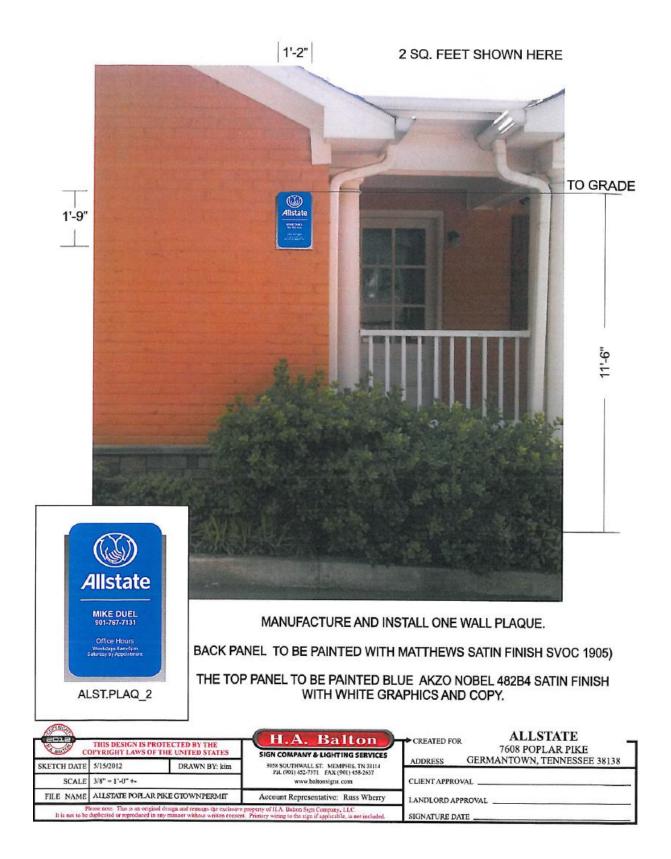

<u>DISCUSSION</u>: The applicant is requesting approval of s single ground-mounted sign for an insurance agency and a wall plaque beside the main entrance.

# WALL PLAQUE SIGN

| : Location &<br>Height: | the sign is to be located on the rear building wall, adjacent to the entrance.                          |  |
|-------------------------|---------------------------------------------------------------------------------------------------------|--|
| Content:                | <image/> <text><text></text></text>                                                                     |  |
| Colors & Materials:     | Color:White vinyl letters on a blue painted backgroundMaterials:Vinyl letters on an aluminum background |  |
| Font:                   | Whitney                                                                                                 |  |
| Sign Area:              | 2 sq. ft.                                                                                               |  |

| Logo:                                                            |                          |
|------------------------------------------------------------------|--------------------------|
| Logo Area:                                                       | information not provided |
| Mounting         Stud-mounted to brick wall           Structure: |                          |
| Lighting:                                                        | none                     |
| Landscaping:                                                     | NA                       |

#### **STAFF COMMENTS:**

- 1. The ground sign conforms to the technical requirements of the sign regulations.
- 2. The wall plaque will be placed on the rear of building, near the customer/employee entrance, and will not be apparent from a residential area, as required by the OG sign regulations.

<u>PROPOSED MOTION 2:</u> To approve the request for a wall-mounted tenant identification sign for Mike Duel Allstate Insurance at 7608 Poplar Pike, subject to staff comments.